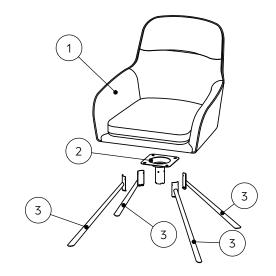

### HAMILTON SWIVEL ARM CHAIR-AR2785

Components supplied. Please use this guide if you require replacement parts.

Assembly instructions

| Ref | Dimensions | Visual | Qty | Ctn |
|-----|------------|--------|-----|-----|
| 1   | 590x635mm  |        | 1   | 1   |
| 2   | 165x165mm  |        | 1   | 1   |
| 3   | 460mm      |        | 4   | 1   |