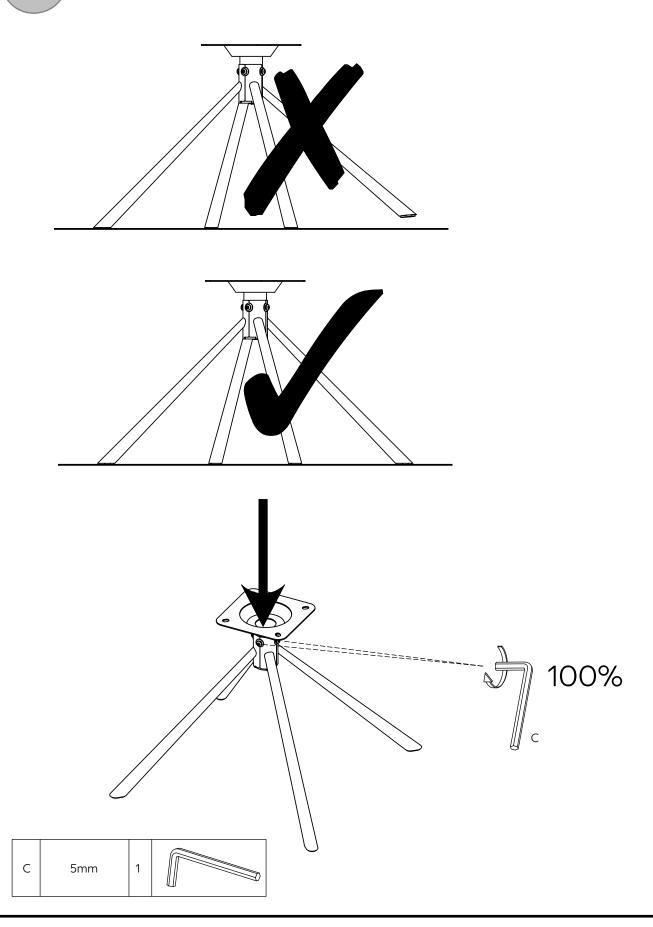

Carefully check that you have all the parts before beginning assembly. Ensure the product is fully assembled as illustrated and all fixings fully tightened before use. Check fixings regularly to ensure they remain tight.

#### Warnings

We suggest you retain these instructions for future reference. Keep fittings out of children's reach and keep children well away from construction area. This product should only be used on firm level ground Please periodically check all fittings and re-tighten as necessary. Avoid exposing the furniture to excessive heat or direct sunlight as this can cause cracking of the wood and deterioration of the colour. Unwrap all packaging materials and place the components on top of the carton box or on a clean floor to protect it from damage.