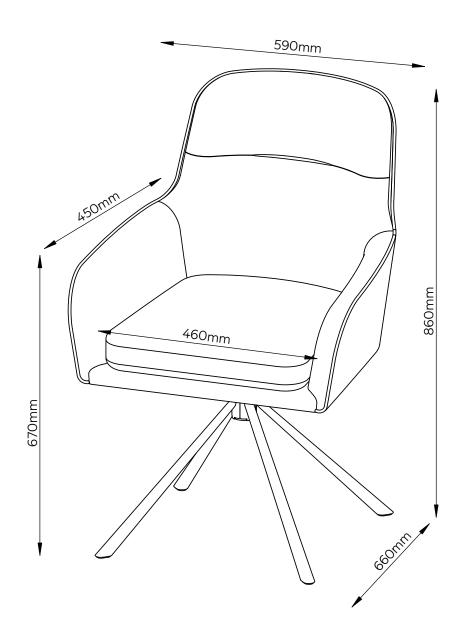

# NEXT

HAMILTON SWIVEL ARM CHAIR-AR2785

Assembly instructions

Actual product size H86 x W59 x D66cm