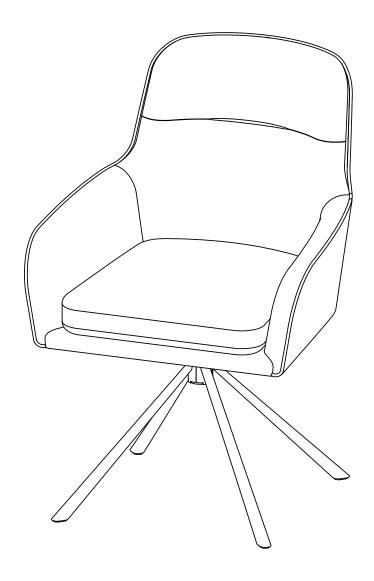

# NEXT

HAMILTON SWIVEL ARM CHAIR-AR2785

Assembly instructions

Actual product size H86 x W59 x D66cm