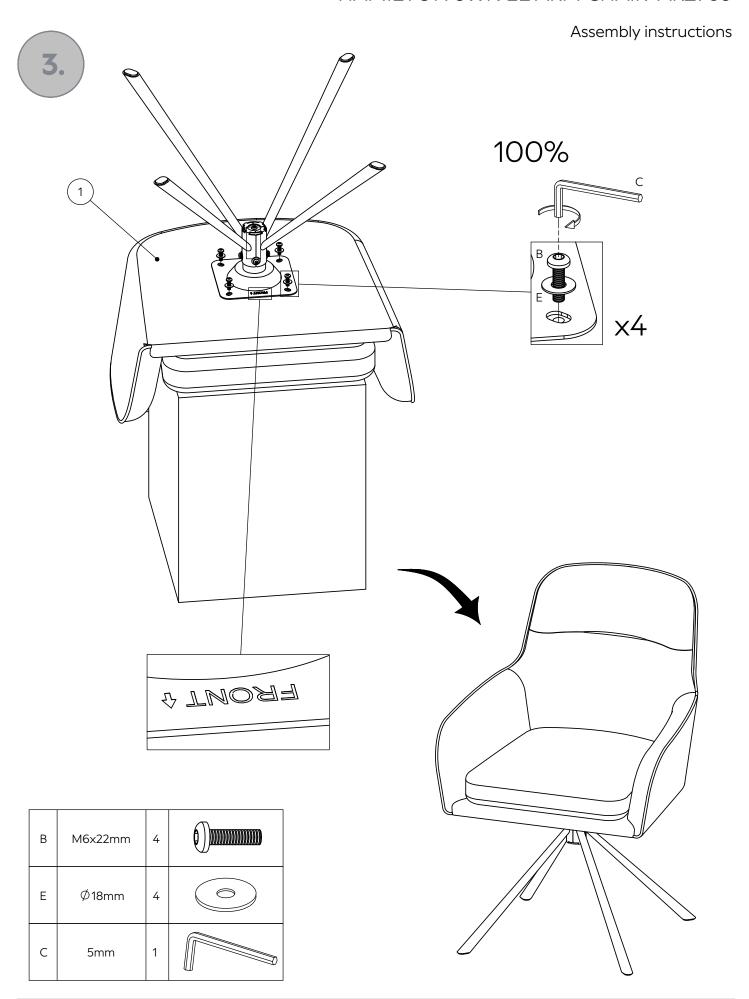

### HAMILTON SWIVEL ARM CHAIR-AR2785

Components supplied. Please use this guide if you require replacement parts.

Assembly instructions

| Ref | Dimensions | Visual | Qty | Ctn |
|-----|------------|--------|-----|-----|
| 1   | 590x635mm  |        | 1   | 1   |
| 2   | 165x165mm  |        | 1   | 1   |
| 3   | 460mm      |        | 4   | 1   |

| Fixtures and fittings supplied (actual size) |            |     |              |  |  |  |
|----------------------------------------------|------------|-----|--------------|--|--|--|
| Ref                                          | Dimensions | Qty | Spare<br>Qty |  |  |  |
| А                                            | M6x16mm    | 4   | 1            |  |  |  |
| В                                            | M6x22mm    | 4   | 1            |  |  |  |

| Fixtures and fittings supplied (not to scale) |            |     |              |        |  |  |  |
|-----------------------------------------------|------------|-----|--------------|--------|--|--|--|
| Ref                                           | Dimensions | Qty | Spare<br>Qty | Visual |  |  |  |
| С                                             | 5mm        | 1   |              |        |  |  |  |
| D                                             | Ø10mm      | 4   | 1            |        |  |  |  |
| E                                             | Ø18mm      | 8   | 1            |        |  |  |  |