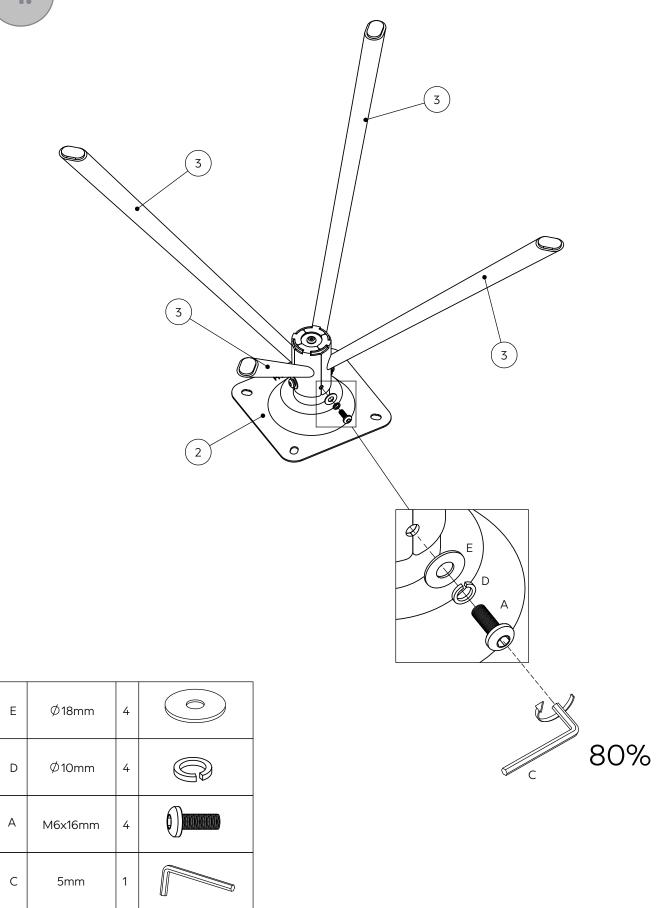

| Fixtures and fittings supplied (not to scale) |            |     |              |        |  |  |  |
|-----------------------------------------------|------------|-----|--------------|--------|--|--|--|
| Ref                                           | Dimensions | Qty | Spare<br>Qty | Visual |  |  |  |
| С                                             | 5mm        | 1   |              |        |  |  |  |
| D                                             | Ø10mm      | 4   | 1            |        |  |  |  |
| E                                             | Ø18mm      | 8   | 1            |        |  |  |  |

1.