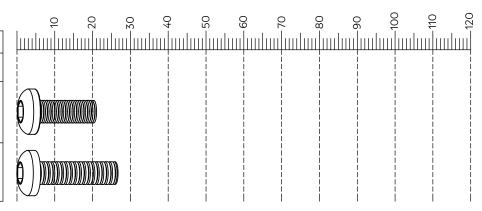

| Fixtures and fittings supplied (actual size) |            |     |              |  |  |  |
|----------------------------------------------|------------|-----|--------------|--|--|--|
| Ref                                          | Dimensions | Qty | Spare<br>Qty |  |  |  |
| А                                            | M6x16mm    | 4   | 1            |  |  |  |
| В                                            | M6x22mm    | 4   | 1            |  |  |  |