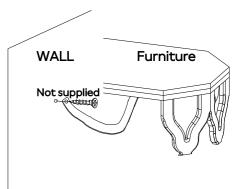

## NEXT

INDER CONSOLE TABLE - AT1960 Assembly instruction

**Step 1 -** The wall strap must be fitted for safety reasons.

Please fix one end of the strap onto the wall and secure the furniture.

N.B. Wall fixings are not included, please source suitable fixings for your wall type. If in doubt, please consult a qualified tradesperson.

WARNING: Always ensure the wall to be drilled is free from hidden electrical wires, water and gas pipes.

Periodically check all fittings and wall fixings to ensure they have not come loose and re-tighten as necessary