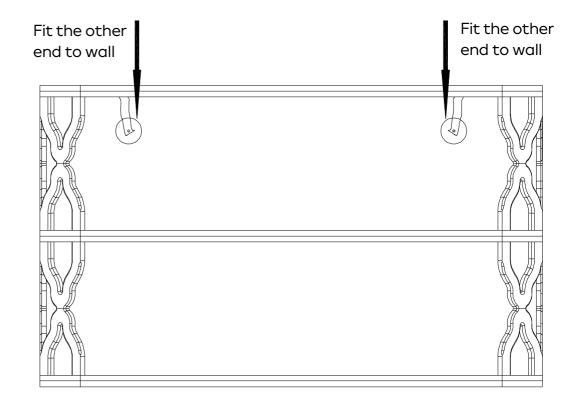

## NEXT

INDER CONSOLE TABLE - AT1960 Assembly instruction

**Step 1 -** The wall strap must be fitted for safety reasons.

Please fix one end of the strap onto the wall and secure the furniture.

N.B. Wall fixings are not included, please source suitable fixings for your wall type. If in doubt, please consult a qualified tradesperson.

WARNING: Always ensure the wall to be drilled is free from hidden electrical wires, water and gas pipes.

Periodically check all fittings and wall fixings to ensure they have not come loose and re-tighten as necessary