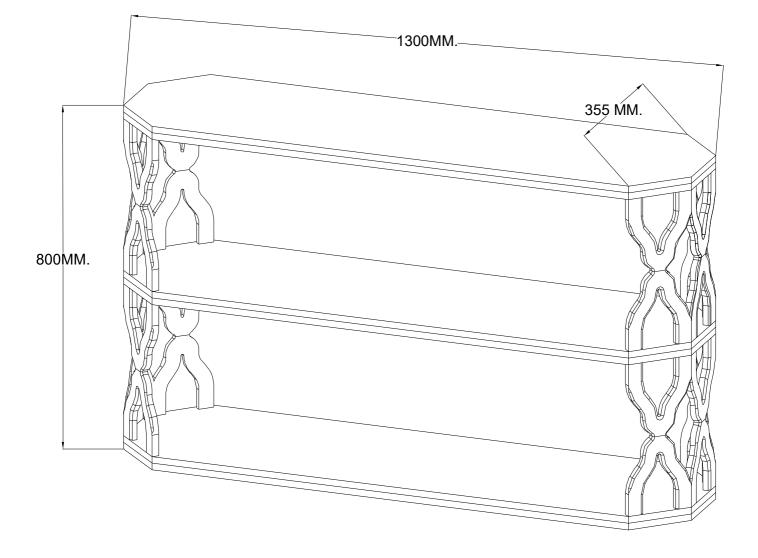

### INDER CONSOLE TABLE – AT1960

Assembly instruction

Actual product size H80XW130XD35.5CM

Need Help?

With assembly instruction Missing or damaged parts CALL: 03337778999

### INDER CONSOLE TABLE - AT1960

Assembly instruction

Number of people required to assemble Two people are required to assemble this item Time to assemble: 15 minutes