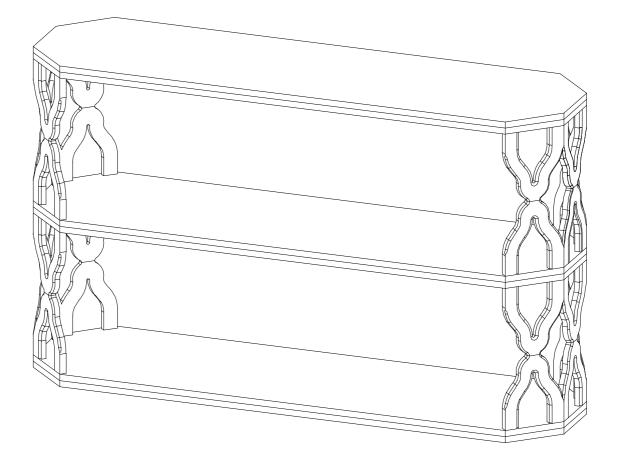

### INDER CONSOLE TABLE – AT1960

Assembly instruction

Actual product size H80XW130XD35.5CM

Need Help?

With assembly instruction Missing or damaged parts CALL: 03337778999

### INDER CONSOLE TABLE - AT1960

Assembly instruction

Number of people required to assemble Two people are required to assemble this item Time to assemble: 15 minutes