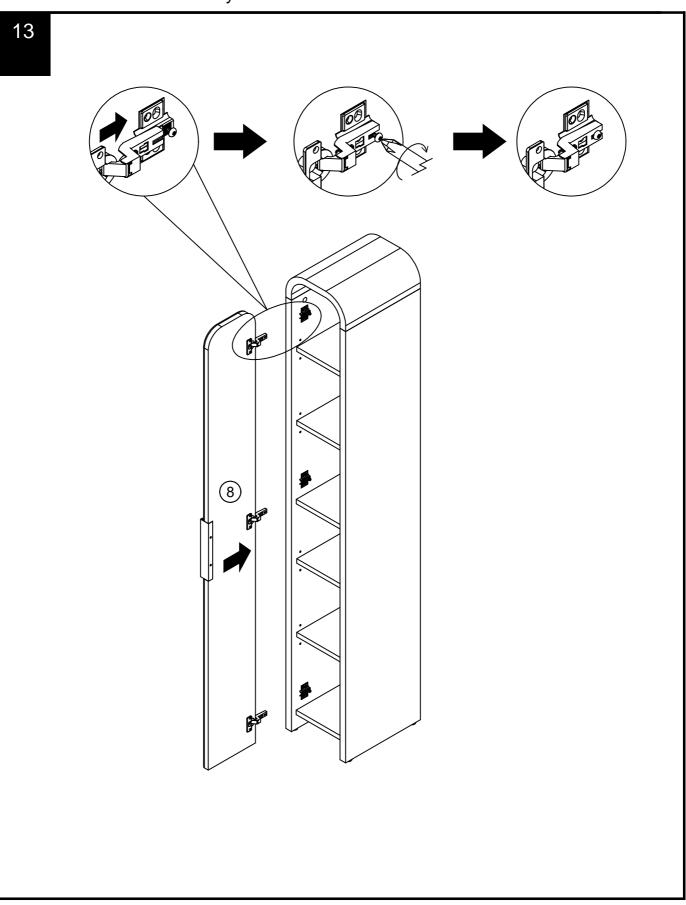

#### Fixtures and fittings supplied ( not to scale)

| Ref | Dimensions | Qty | Spare Qty | Visual |
|-----|------------|-----|-----------|--------|
| N1  | N/A        | 1   | N/A       |        |
| T38 | N/A        | 6   | 1         |        |
| C19 | N/A        | 3   | N/A       |        |
| E39 | N/A        | 1   | N/A       | 11     |