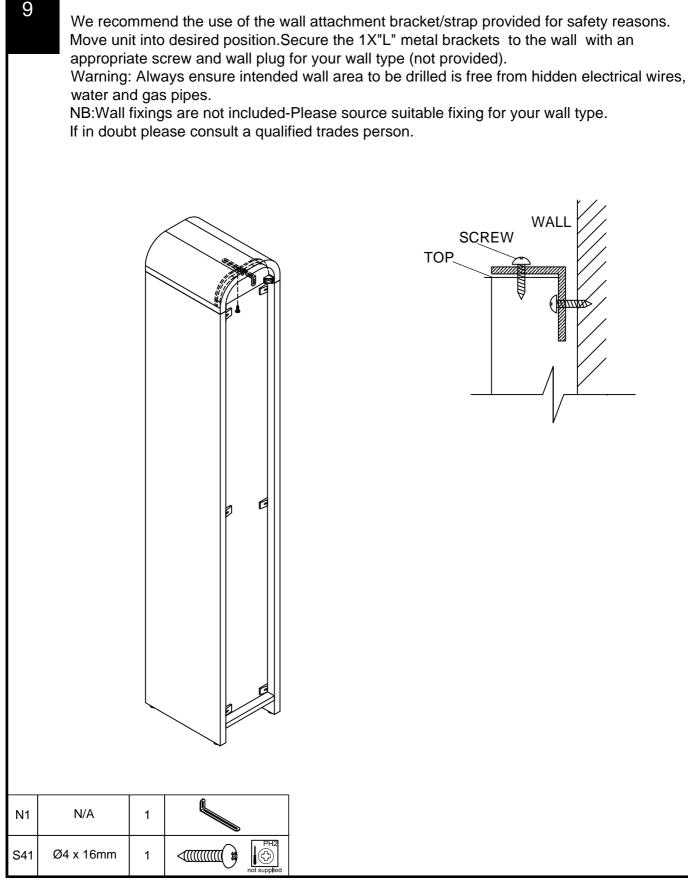

## Fixtures and fittings supplied (actual size)

| Ref  | Ref Dimensions  |    | Spare Qty |
|------|-----------------|----|-----------|
| В3   | B3 Ø15 x 12mm   |    | 2         |
| B12  | B12 Ø7.5 x 33mm |    | 2         |
| S41  | Ø4 x 16mm       | 1  | 1         |
| U139 | Ø4.5 x 12mm     | 12 | 2         |
| P3   | Ø5 x 16mm       | 16 | 2         |
| U123 | Ø4 x 15mm       | 6  | 1         |

#### Warnings

We suggest you retain these instructions for future reference.

Keep fittings out of children's reach and keep children well away from construction area.

Please periodically check all fittings and re-tighten as necessary.

Please do not sit or stand on your furniture.

Avoid exposing the furniture to excessive heat or direct sunlight as this can cause deterioration of the colour.

Unwrap all packaging materials and place the components on top of the carton box or on a clean floor to protect it from damage