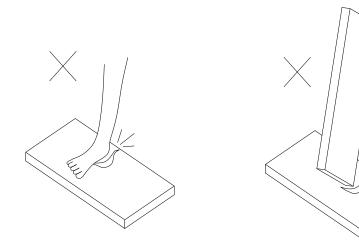

## Care instructions for hollow board & Honeycomb board during you assembling the product

The structures of hollow board & honeycomb board are as below:

The centre of Hollow board & Honeycomb board is hollow. To avoid damaging the hollow board/honeycomb board, we suggest you not step on the hollow board/honeycomb board or not put other part on the board on the end when you assemble the product.