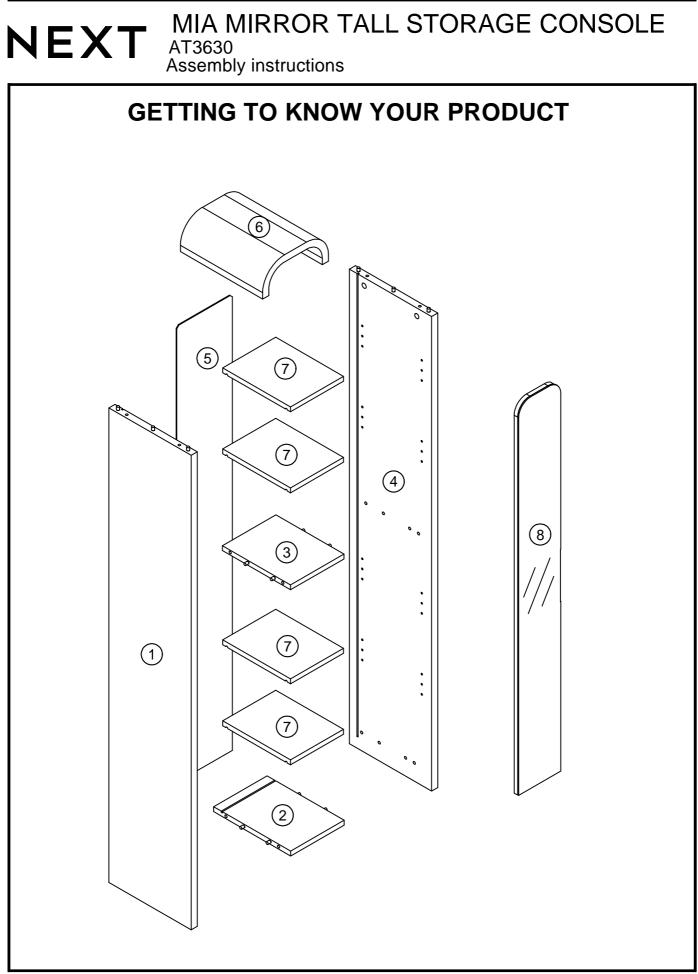

## **3. PARTS PAGE**

Finally, double check you have all the pieces by referencing the parts page of the instructions.