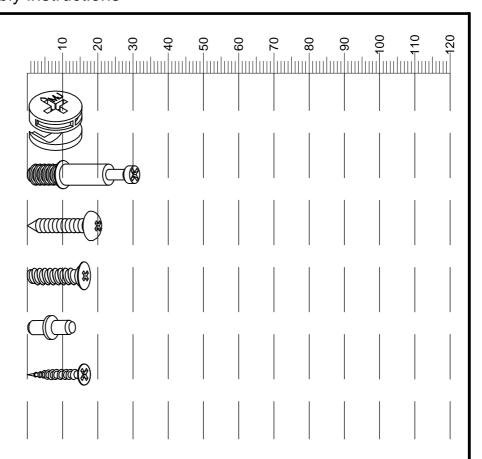

## Fixtures and fittings supplied (actual size)

| Ref  | Ref Dimensions  |    | Spare Qty |
|------|-----------------|----|-----------|
| В3   | B3 Ø15 x 12mm   |    | 2         |
| B12  | B12 Ø7.5 x 33mm |    | 2         |
| S41  | Ø4 x 16mm       | 1  | 1         |
| U139 | Ø4.5 x 12mm     | 12 | 2         |
| P3   | Ø5 x 16mm       | 16 | 2         |
| U123 | Ø4 x 15mm       | 6  | 1         |