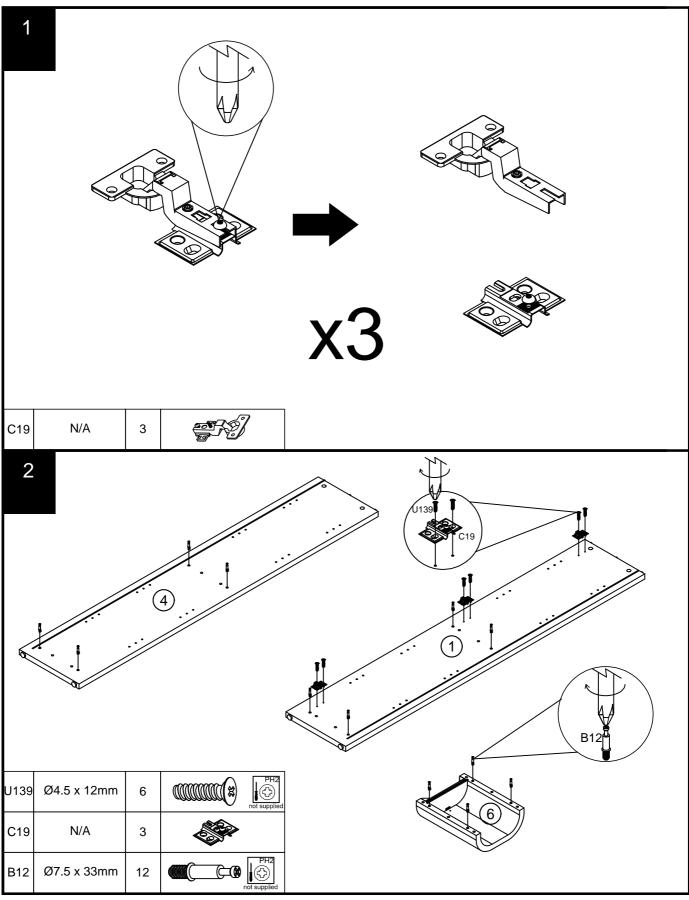

#### Fixtures and fittings supplied ( not to scale)

| Ref | Dimensions | Qty | Spare Qty | Visual |
|-----|------------|-----|-----------|--------|
| N1  | N/A        | 1   | N/A       |        |
| T38 | N/A        | 6   | 1         |        |
| C19 | N/A        | 3   | N/A       |        |
| E39 | N/A        | 1   | N/A       | 11     |