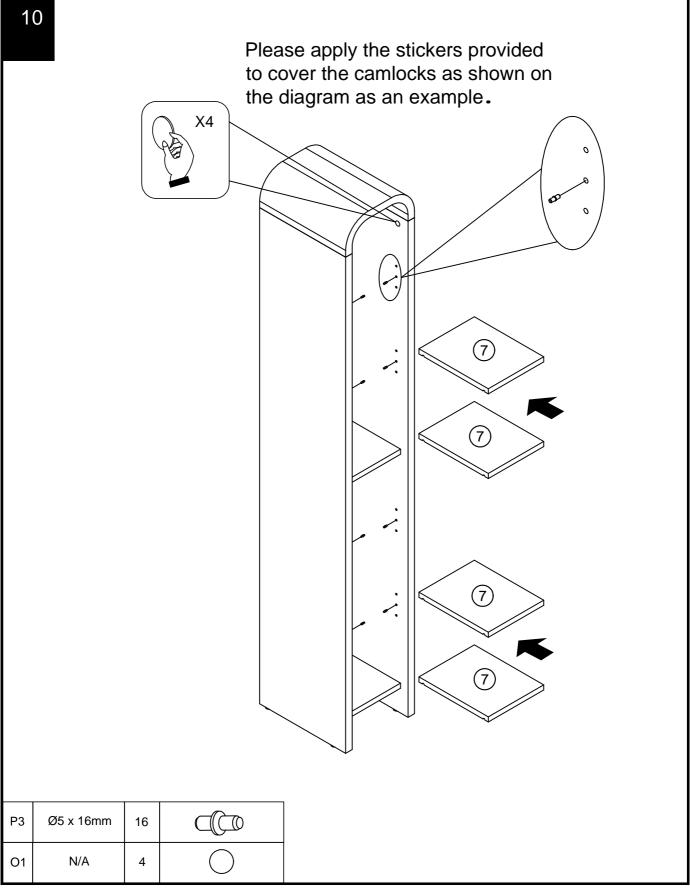

## Fixtures and fittings supplied (actual size)

| Ref  | Ref Dimensions  |    | Spare Qty |
|------|-----------------|----|-----------|
| В3   | B3 Ø15 x 12mm   |    | 2         |
| B12  | B12 Ø7.5 x 33mm |    | 2         |
| S41  | Ø4 x 16mm       | 1  | 1         |
| U139 | Ø4.5 x 12mm     | 12 | 2         |
| P3   | Ø5 x 16mm       | 16 | 2         |
| U123 | Ø4 x 15mm       | 6  | 1         |

#### Fixtures and fittings supplied (not to scale)

| Ref | Dimensions | Qty | Spare Qty | Visual     |
|-----|------------|-----|-----------|------------|
| O1  | N/A        | 12  | 2         | $\bigcirc$ |
| J2  | N/A        | 2   | 1         | 0          |
| T12 | N/A        | 1   | N/A       |            |