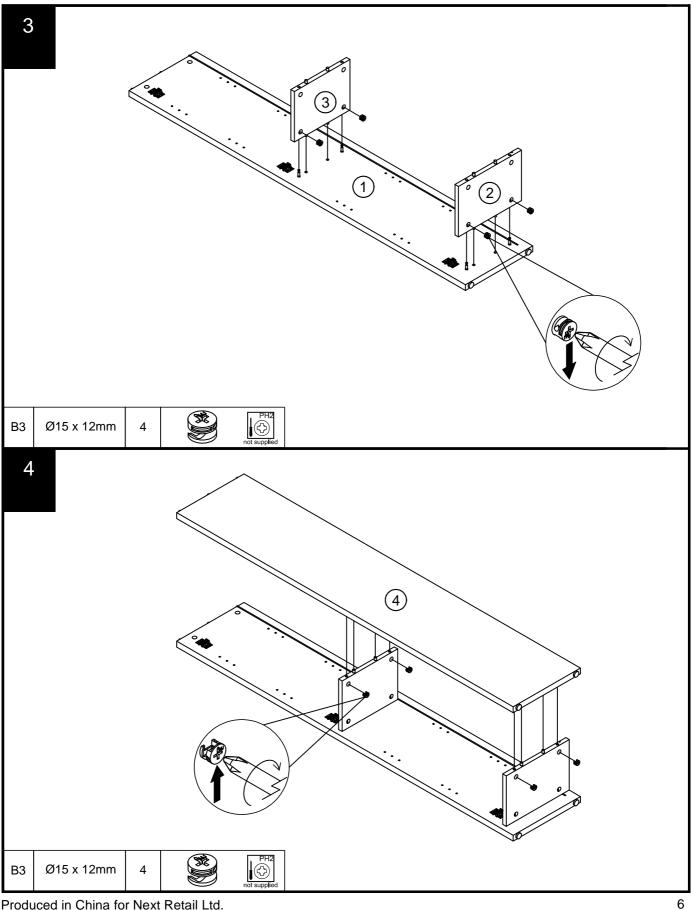

## Fixtures and fittings supplied (actual size)

| Ref  | Ref Dimensions  |    | Spare Qty |
|------|-----------------|----|-----------|
| В3   | B3 Ø15 x 12mm   |    | 2         |
| B12  | B12 Ø7.5 x 33mm |    | 2         |
| S41  | Ø4 x 16mm       | 1  | 1         |
| U139 | Ø4.5 x 12mm     | 12 | 2         |
| P3   | Ø5 x 16mm       | 16 | 2         |
| U123 | Ø4 x 15mm       | 6  | 1         |