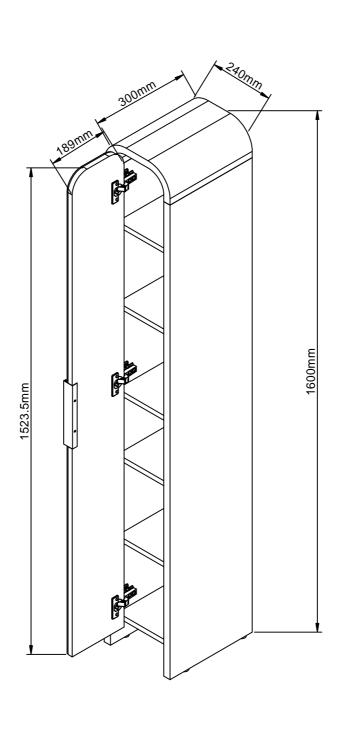

Next Retail Ltd, Desford Road, Enderby, Leicester, LE19 4AT

Actual product size H160 x W24 x D30 cm

# **NEXT** MIA MIRROR TALL STORAGE CONSOLE

Actual product size H160 x W24 x D30 cm