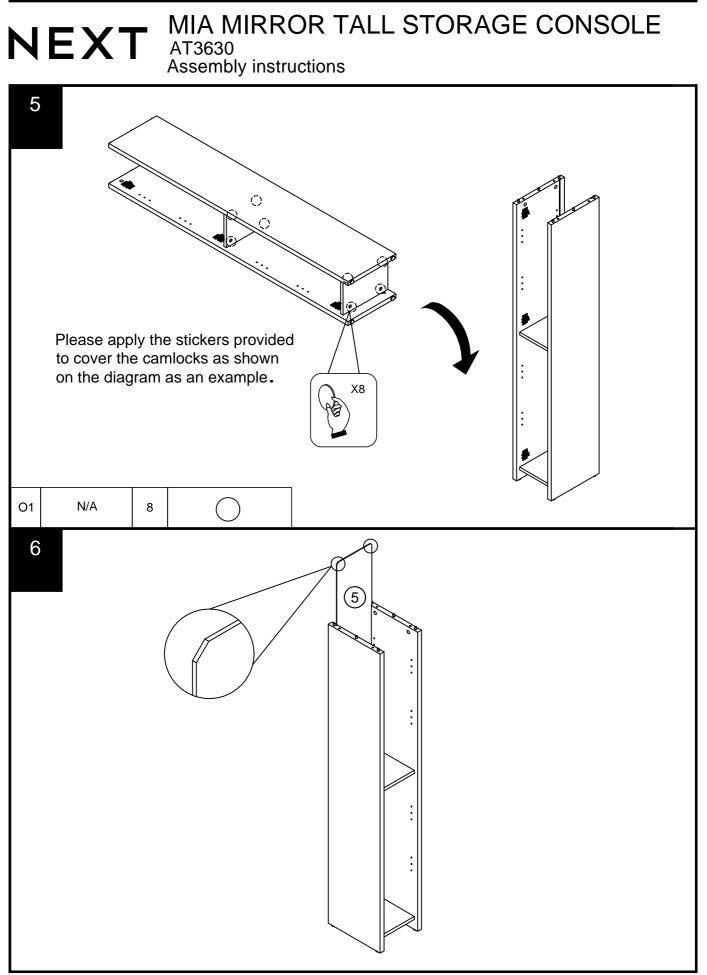

## Fixtures and fittings supplied (actual size)

| Ref  | Ref Dimensions  |    | Spare Qty |
|------|-----------------|----|-----------|
| В3   | B3 Ø15 x 12mm   |    | 2         |
| B12  | B12 Ø7.5 x 33mm |    | 2         |
| S41  | Ø4 x 16mm       | 1  | 1         |
| U139 | Ø4.5 x 12mm     | 12 | 2         |
| P3   | Ø5 x 16mm       | 16 | 2         |
| U123 | Ø4 x 15mm       | 6  | 1         |

#### Fixtures and fittings supplied (not to scale)

| Ref | Dimensions | Qty | Spare Qty | Visual     |
|-----|------------|-----|-----------|------------|
| O1  | N/A        | 12  | 2         | $\bigcirc$ |
| J2  | N/A        | 2   | 1         | 0          |
| T12 | N/A        | 1   | N/A       |            |