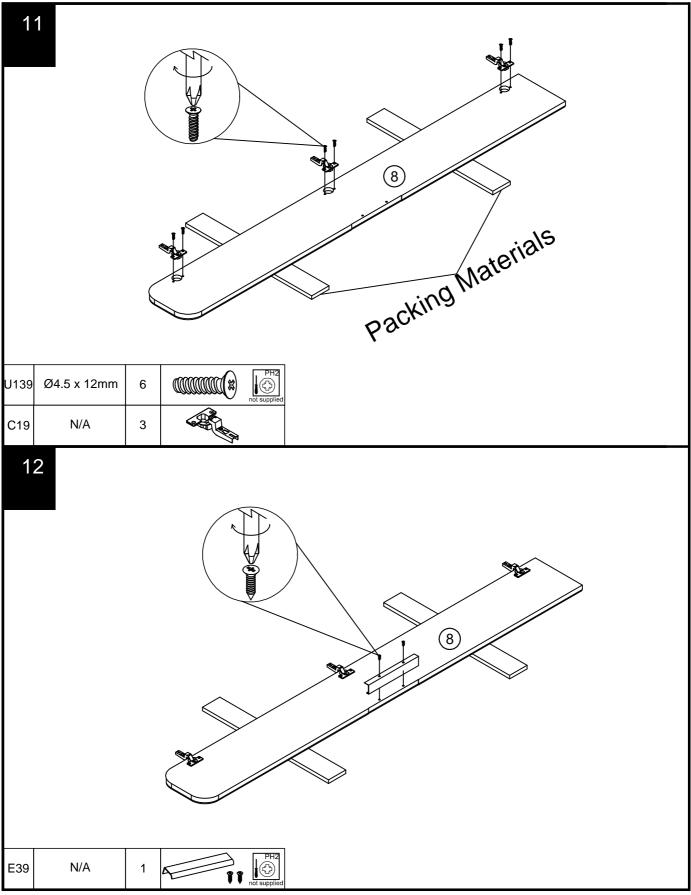

## Fixtures and fittings supplied (actual size)

| Ref  | Ref Dimensions  |    | Spare Qty |
|------|-----------------|----|-----------|
| В3   | B3 Ø15 x 12mm   |    | 2         |
| B12  | B12 Ø7.5 x 33mm |    | 2         |
| S41  | Ø4 x 16mm       | 1  | 1         |
| U139 | Ø4.5 x 12mm     | 12 | 2         |
| P3   | Ø5 x 16mm       | 16 | 2         |
| U123 | Ø4 x 15mm       | 6  | 1         |

#### Fixtures and fittings supplied ( not to scale)

| Ref | Dimensions | Qty | Spare Qty | Visual |
|-----|------------|-----|-----------|--------|
| N1  | N/A        | 1   | N/A       |        |
| T38 | N/A        | 6   | 1         |        |
| C19 | N/A        | 3   | N/A       |        |
| E39 | N/A        | 1   | N/A       | 11     |