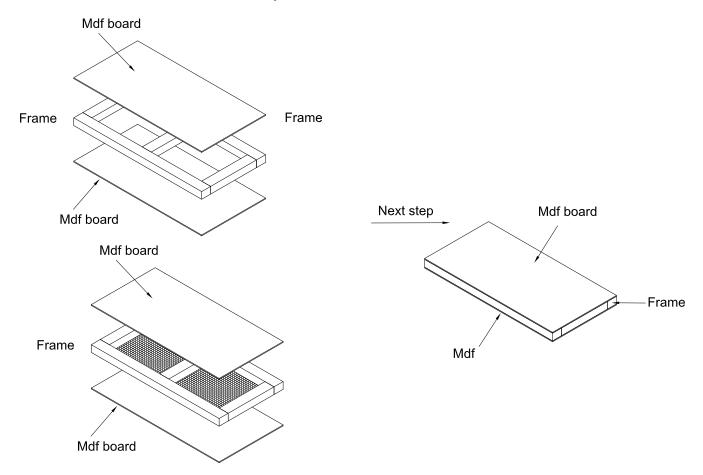

## Care instructions for hollow board & Honeycomb board during you assembling the product

The structures of hollow board & honeycomb board are as below:

The centre of Hollow board & Honeycomb board is hollow. To avoid damaging the hollow board/honeycomb board, we suggest you not step on the hollow board/honeycomb board or not put other part on the board on the end when you assemble the product.