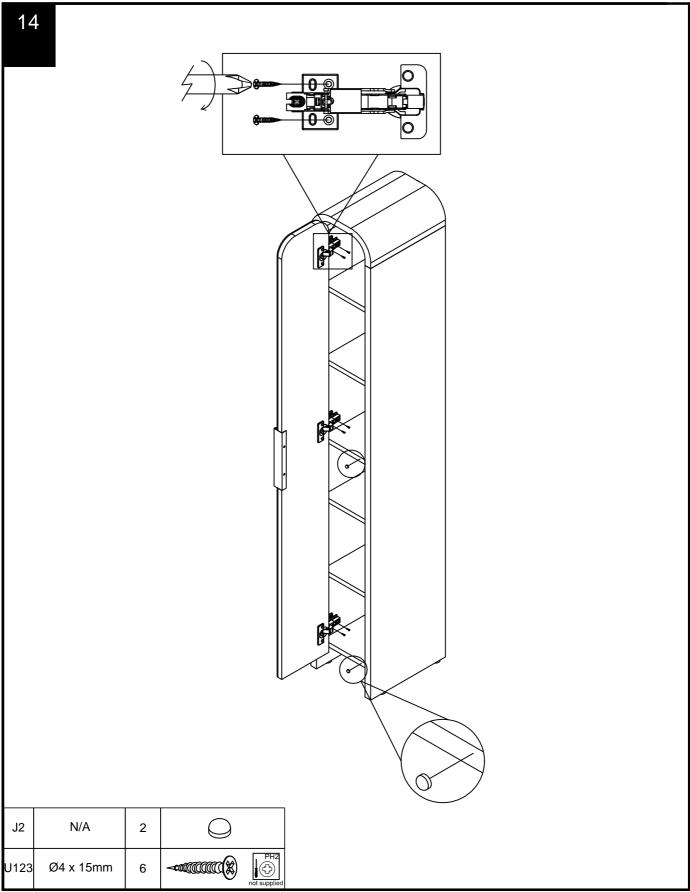

## Fixtures and fittings supplied (actual size)

| Ref  | Ref Dimensions  |    | Spare Qty |
|------|-----------------|----|-----------|
| В3   | B3 Ø15 x 12mm   |    | 2         |
| B12  | B12 Ø7.5 x 33mm |    | 2         |
| S41  | Ø4 x 16mm       | 1  | 1         |
| U139 | Ø4.5 x 12mm     | 12 | 2         |
| P3   | Ø5 x 16mm       | 16 | 2         |
| U123 | Ø4 x 15mm       | 6  | 1         |

#### Fixtures and fittings supplied (not to scale)

| Ref | Dimensions | Qty | Spare Qty | Visual     |
|-----|------------|-----|-----------|------------|
| O1  | N/A        | 12  | 2         | $\bigcirc$ |
| J2  | N/A        | 2   | 1         | 0          |
| T12 | N/A        | 1   | N/A       |            |