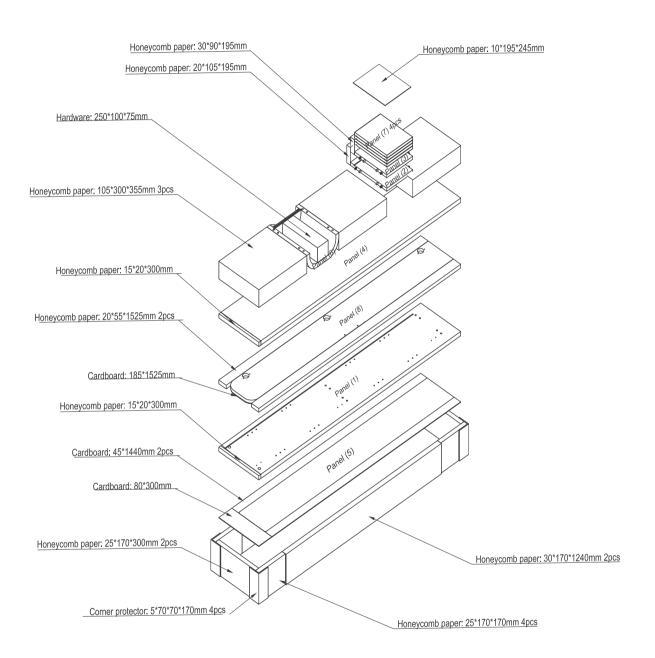

#### MIA MIRROR TALL STORAGE CONSOLE REPACK INSTRUCTION

NEXT

Next Retail Ltd, Desford Road, Leicester, LE19 4AT