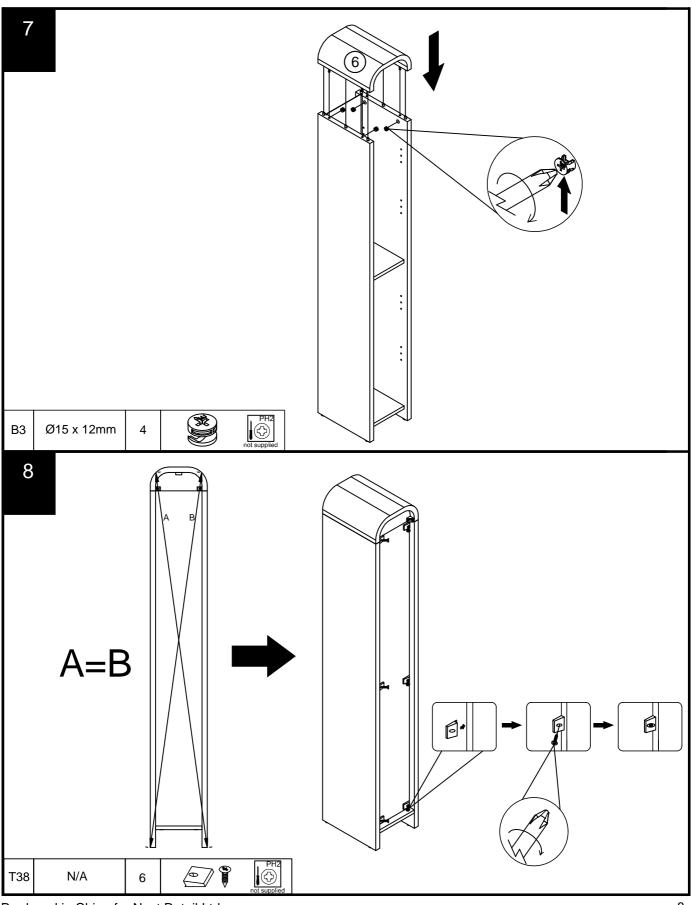

## Fixtures and fittings supplied (actual size)

| Ref  | Ref Dimensions  |    | Spare Qty |
|------|-----------------|----|-----------|
| В3   | B3 Ø15 x 12mm   |    | 2         |
| B12  | B12 Ø7.5 x 33mm |    | 2         |
| S41  | Ø4 x 16mm       | 1  | 1         |
| U139 | Ø4.5 x 12mm     | 12 | 2         |
| P3   | Ø5 x 16mm       | 16 | 2         |
| U123 | Ø4 x 15mm       | 6  | 1         |

#### Fixtures and fittings supplied ( not to scale)

| Ref | Dimensions | Qty | Spare Qty | Visual |
|-----|------------|-----|-----------|--------|
| N1  | N/A        | 1   | N/A       |        |
| T38 | N/A        | 6   | 1         |        |
| C19 | N/A        | 3   | N/A       |        |
| E39 | N/A        | 1   | N/A       | 11     |