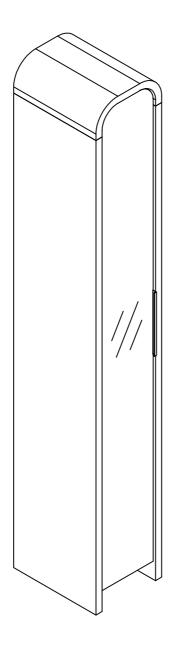

# **NEXT** MIA MIRROR TALL STORAGE CONSOLE

Actual product size H160 x W24 x D30 cm

# **NEXT** MIA MIRROR TALL STORAGE CONSOLE