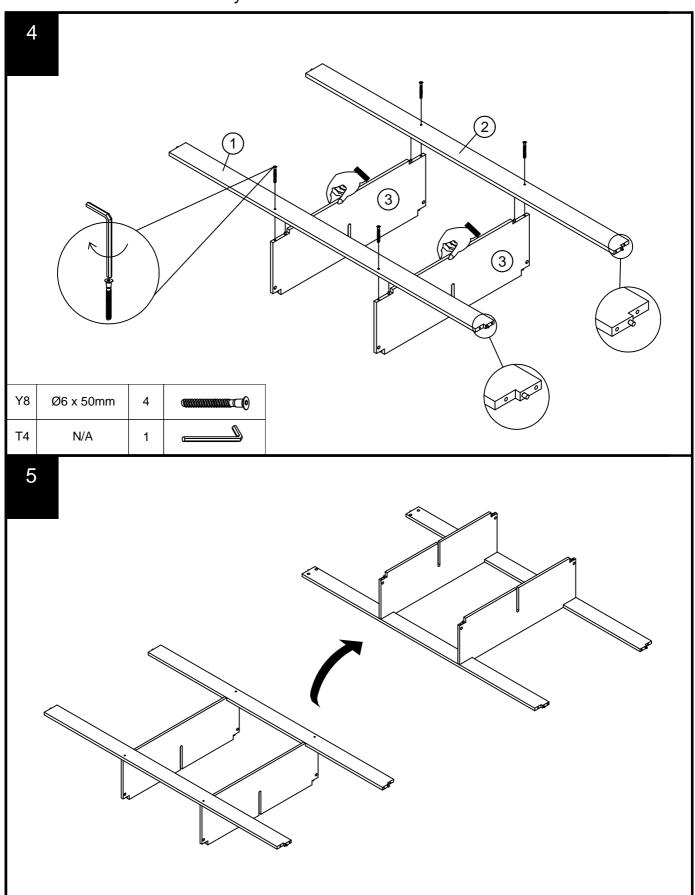

## Fixtures and fittings supplied (actual size)

| - app |               |     |           |  |
|-------|---------------|-----|-----------|--|
| Ref   | Dimensions    | Qty | Spare Qty |  |
| В3    | Ø15x 12mm     | 12  | 2         |  |
| B12   | Ø7.5 x 33mm   | 12  | 2         |  |
| V97   | Ø8 x 80mm     | 2   | 1         |  |
| B24   | Ø8.5 x 63mm   | 2   | N/A       |  |
| D6    | Ø8 x 30mm     | N/A | 1         |  |
| D9    | Ø10 x 40mm    | N/A | 1         |  |
| Y8    | Y8 Ø6 x 50mm  |     | 1         |  |
| V98   | /98 Ø6 x 80mm |     | 1         |  |
| B25   | Ø35 x 17mm    | 2   | N/A       |  |