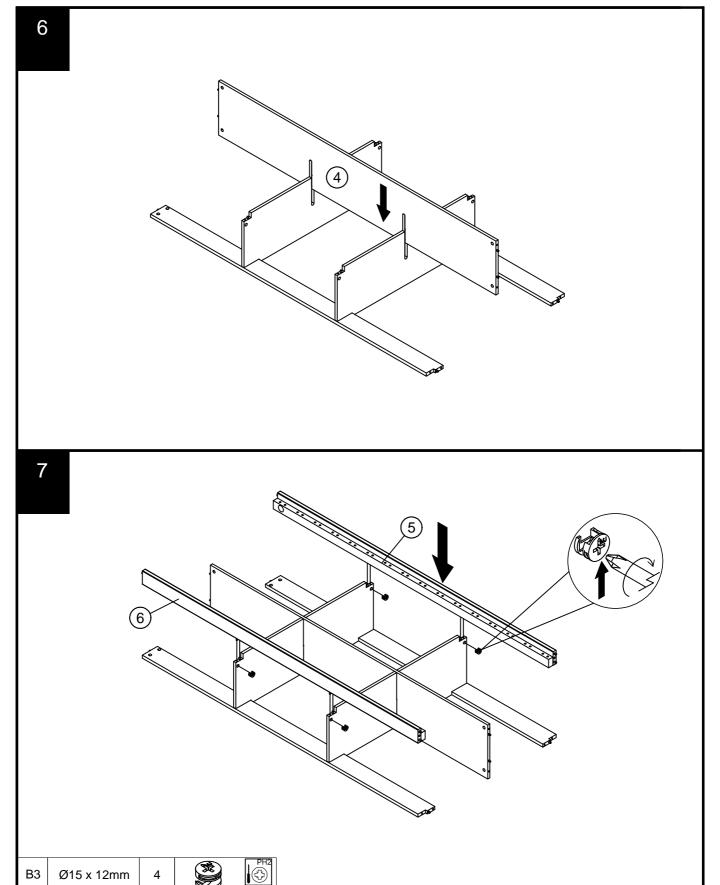

|           |        |  |
|---------------------------------------------|------------|-----|-----------|--------|--|
| Ref                                         | Dimensions | Qty | Spare Qty | Visual |  |
| T41                                         | N/A        | 1   | N/A       |        |  |
| T33                                         | N/A        | 32  | N/A       |        |  |
| Т6                                          | N/A        | 1   | N/A       |        |  |

## Fixtures and fittings supplied ( not to scale)

| Ref | Dimensions | Qty | Spare Qty | Visual |
|-----|------------|-----|-----------|--------|
| Т7  | N/A        | 1   | N/A       |        |
| T4  | N/A        | 1   | N/A       |        |

MALVERN LOFT BED AU9958 Assembly instructions

12

Ø7.5 x 33mm

B12







MALVERN LOFT BED AU9958 Assembly instructions

8 7 T7 N/A PH2 ВЗ Ø15 x 12mm









# NEXT MALVERN LOFT BED AU9958



# NEXT MALVERN LOFT BED AU9958

## Warnings

We suggest you retain these instructions for future reference.

Keep fittings out of children's reach and keep children well away from construction area.

This product should only be used on firm level ground.

Please periodically check all fittings and re-tighten as necessary.

Please do not sit or stand on your furniture.

Avoid exposing the furniture to excessive heat or direct sunlight as this can cause deterioration of the colour.

Unwrap all packaging materials and place the components on top of the carton box or on a clean floor to protect it from damage Assembly to be carried out by a competent adult only.

During asse