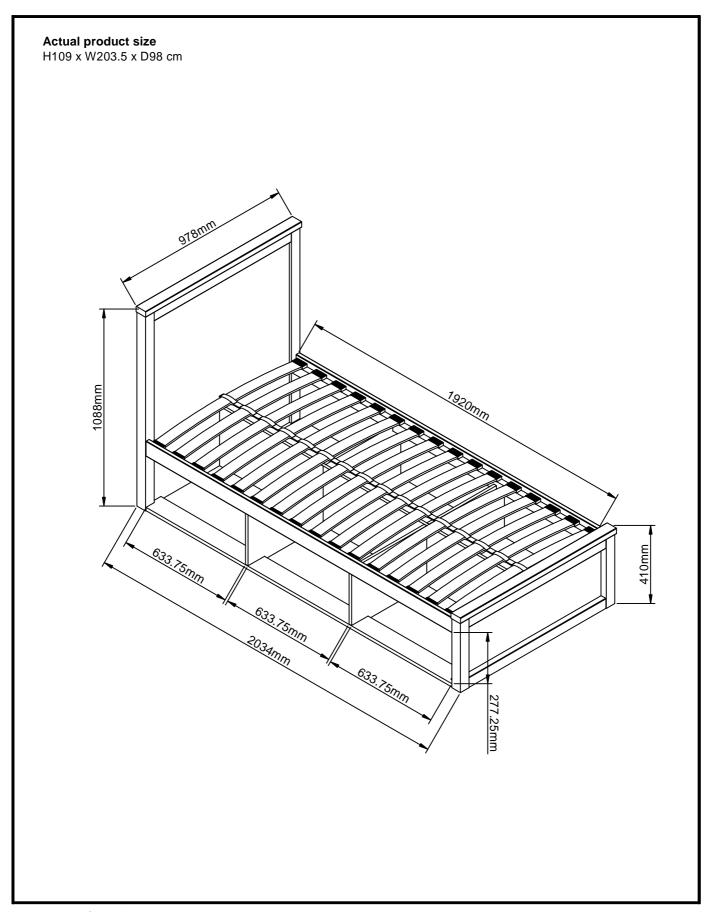

# NEXT MALVERN LOFT BED AU9958 Assembly instructions

Actual product size H109x W203.5 x D98 cm