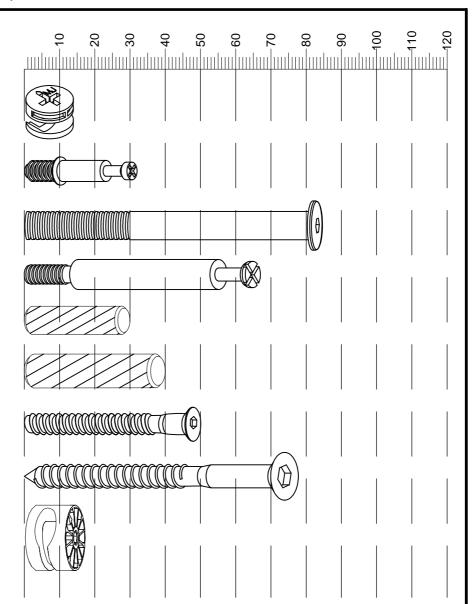

## Fixtures and fittings supplied (actual size)

| - app |               |     |           |  |
|-------|---------------|-----|-----------|--|
| Ref   | Dimensions    | Qty | Spare Qty |  |
| В3    | Ø15x 12mm     | 12  | 2         |  |
| B12   | Ø7.5 x 33mm   | 12  | 2         |  |
| V97   | Ø8 x 80mm     | 2   | 1         |  |
| B24   | Ø8.5 x 63mm   | 2   | N/A       |  |
| D6    | Ø8 x 30mm     | N/A | 1         |  |
| D9    | Ø10 x 40mm    | N/A | 1         |  |
| Y8    | Y8 Ø6 x 50mm  |     | 1         |  |
| V98   | /98 Ø6 x 80mm |     | 1         |  |
| B25   | Ø35 x 17mm    | 2   | N/A       |  |

## Fixtures and fittings supplied ( not to scale)

| · Maios and manigo supplied ( not to souls) |            |     |           |        |  |
|---------------------------------------------|------------|-----|-----------|--------|--|
| Ref                                         | Dimensions | Qty | Spare Qty | Visual |  |
| T41                                         | N/A        | 1   | N/A       |        |  |
| T33                                         | N/A        | 32  | N/A       |        |  |
| Т6                                          | N/A        | 1   | N/A       |        |  |

## Fixtures and fittings supplied ( not to scale)

| Ref | Dimensions | Qty | Spare Qty | Visual |
|-----|------------|-----|-----------|--------|
| Т7  | N/A        | 1   | N/A       |        |
| T4  | N/A        | 1   | N/A       |        |