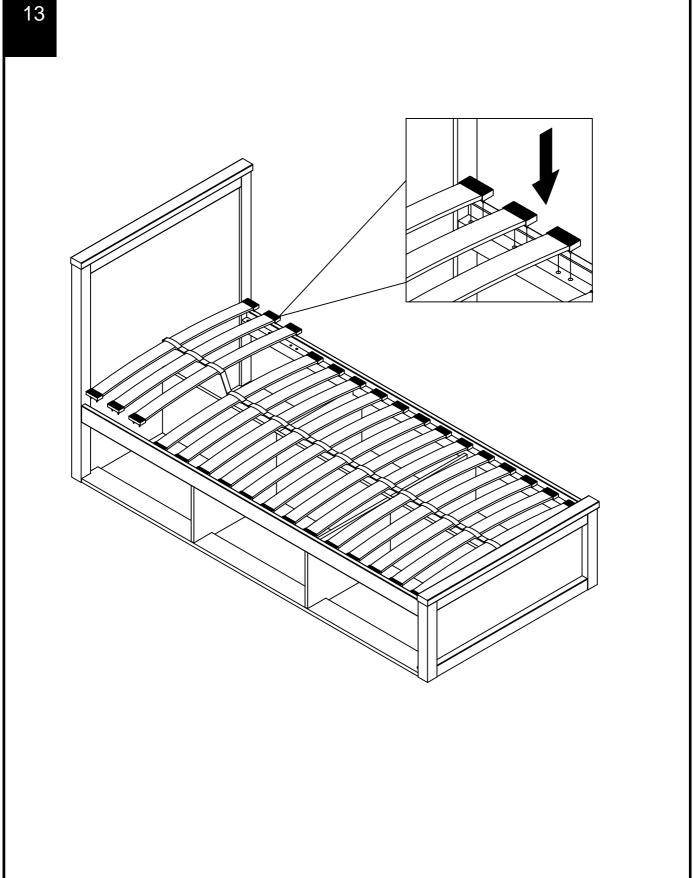

-|-----|-----------|--------|--|
| Ref                                         | Dimensions | Qty | Spare Qty | Visual |  |
| T41                                         | N/A        | 1   | N/A       |        |  |
| T33                                         | N/A        | 32  | N/A       |        |  |
| Т6                                          | N/A        | 1   | N/A       |        |  |

## Fixtures and fittings supplied ( not to scale)

| Ref | Dimensions | Qty | Spare Qty | Visual |
|-----|------------|-----|-----------|--------|
| Т7  | N/A        | 1   | N/A       |        |
| T4  | N/A        | 1   | N/A       |        |

MALVERN LOFT BED AU9958 Assembly instructions

12

Ø7.5 x 33mm

B12







MALVERN LOFT BED AU9958 Assembly instructions

8 7 T7 N/A PH2 ВЗ Ø15 x 12mm









# NEXT MALVERN LOFT BED AU9958



# NEXT MALVERN LOFT BED AU9958

## Warnings

We suggest you retain these instructions for future reference.

Keep fittings out of children's reach and keep children well away from construction area.

This product should only be used on firm level ground.

Please periodically check all fittings and re-tighten as necessary.

Please do not sit or stand on your furniture.

Avoid exposing the furniture to excessive heat or direct sunlight as this can cause deterioration of the colour.

Unwrap all packaging materials and place the components on top of the carton box or on a clean floor to protect it from damage Assembly to be carried out by a competent adult only.

During assembly children should be kept away from the product due to possible risk of injury.

D