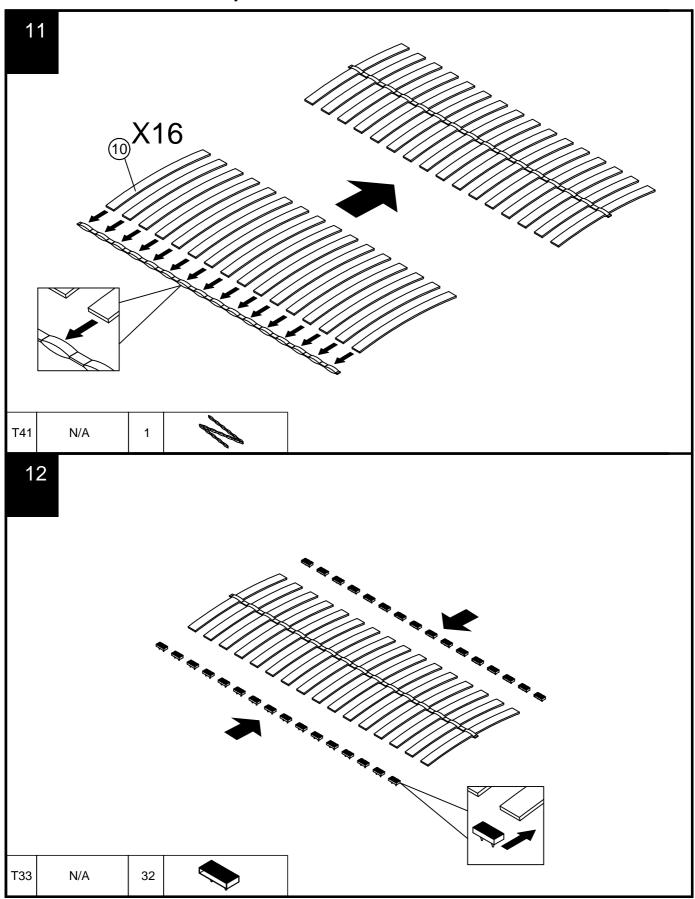

## Fixtures and fittings supplied ( not to scale)

| · Maios and manigo supplied ( not to souls) |            |     |           |        |  |
|---------------------------------------------|------------|-----|-----------|--------|--|
| Ref                                         | Dimensions | Qty | Spare Qty | Visual |  |
| T41                                         | N/A        | 1   | N/A       |        |  |
| T33                                         | N/A        | 32  | N/A       |        |  |
| Т6                                          | N/A        | 1   | N/A       |        |  |