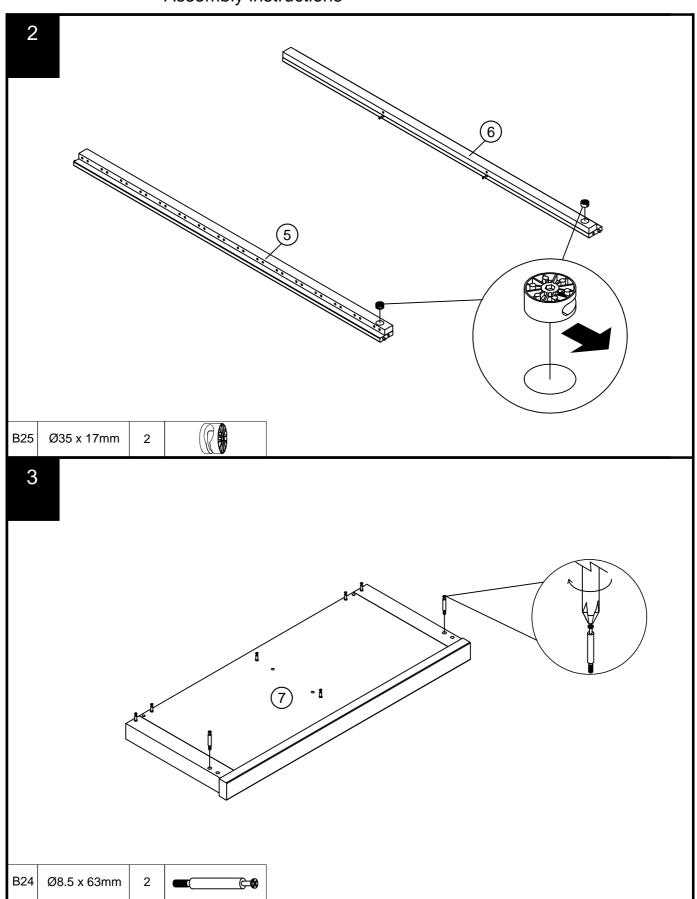

## Fixtures and fittings supplied (actual size)

| - app |               |     |           |  |
|-------|---------------|-----|-----------|--|
| Ref   | Dimensions    | Qty | Spare Qty |  |
| В3    | Ø15x 12mm     | 12  | 2         |  |
| B12   | Ø7.5 x 33mm   | 12  | 2         |  |
| V97   | Ø8 x 80mm     | 2   | 1         |  |
| B24   | Ø8.5 x 63mm   | 2   | N/A       |  |
| D6    | Ø8 x 30mm     | N/A | 1         |  |
| D9    | Ø10 x 40mm    | N/A | 1         |  |
| Y8    | Y8 Ø6 x 50mm  |     | 1         |  |
| V98   | /98 Ø6 x 80mm |     | 1         |  |
| B25   | Ø35 x 17mm    | 2   | N/A       |  |