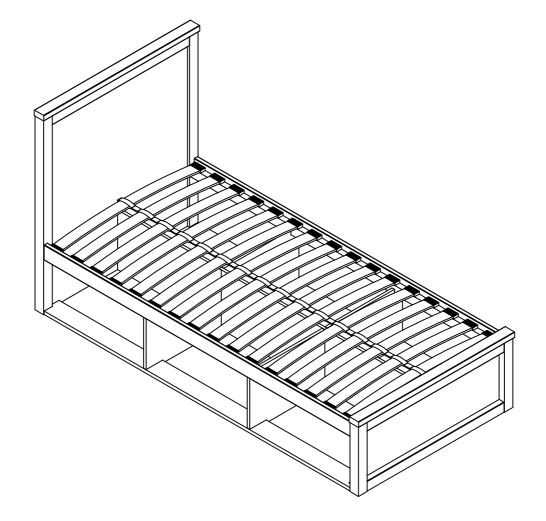

# NEXT MALVERN LOFT BED AU9958 Assembly instructions

Actual product size H109x W203.5 x D98 cm



## Need Help?

With: Assembly instruction

Missing or damaged parts

IMPORTANT - RETAIN FOR FUTURE REFERENCE

CALL: 0333 777 8999



## **BEFORE YOU START**

## Number of people required to assemble

Two people are required to assemble this item



Time to assemble: 30 minutes

## **Tools required**



not supplied

## Do's

We suggest you spend a short time reading through this leaflet before you start.

When you are ready to start, make sure that you have the right tools and plenty of space.

Unwrap all packaging materials and place the components on a clean surface to protect it from damage, We recommend that the packaging is used to protect the surfaces during assembly.

Carefully check that you have all the parts before beginning assembly.

Due to the size of this product we recomem