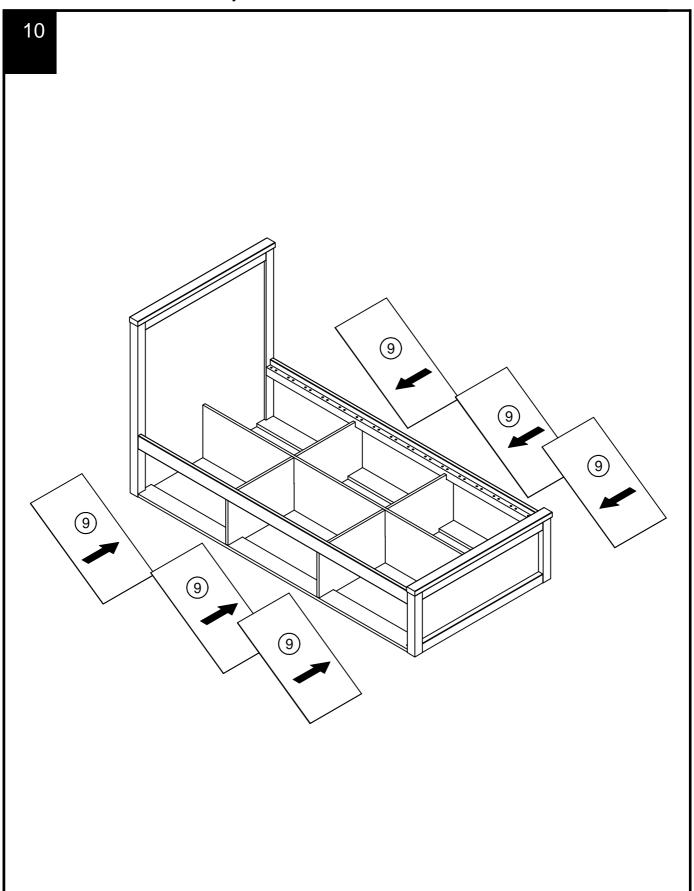

-----|-----|-----------|--------|--|
| Ref                                         | Dimensions | Qty | Spare Qty | Visual |  |
| T41                                         | N/A        | 1   | N/A       |        |  |
| T33                                         | N/A        | 32  | N/A       |        |  |
| Т6                                          | N/A        | 1   | N/A       |        |  |

## Fixtures and fittings supplied ( not to scale)

| Ref | Dimensions | Qty | Spare Qty | Visual |
|-----|------------|-----|-----------|--------|
| Т7  | N/A        | 1   | N/A       |        |
| T4  | N/A        | 1   | N/A       |        |

MALVERN LOFT BED AU9958 Assembly instructions

12

Ø7.5 x 33mm

B12







MALVERN LOFT BED AU9958 Assembly instructions

8 7 T7 N/A PH2 ВЗ Ø15 x 12mm









# NEXT MALVERN LOFT BED AU9958



# NEXT MALVERN LOFT BED AU9958

## Warnings

We suggest you retain these instructions for future reference.

Keep fittings out of children's reach and keep children well away from construction area.

This product should only be used on firm level ground.

Please periodically check all fittings and re-tighten as necessary.

Please do not sit or stand on your furniture.

Avoid exposing the furniture to excessive heat or direct sunlight as this can cause deterioration of the colour.

Unwrap all packaging materials and place the components on top of the carton box or on a clean floor to protect it from damage Assembly to be carried out by a competent adult only.

During assembly children should be kept away from the product due to possible risk of injury