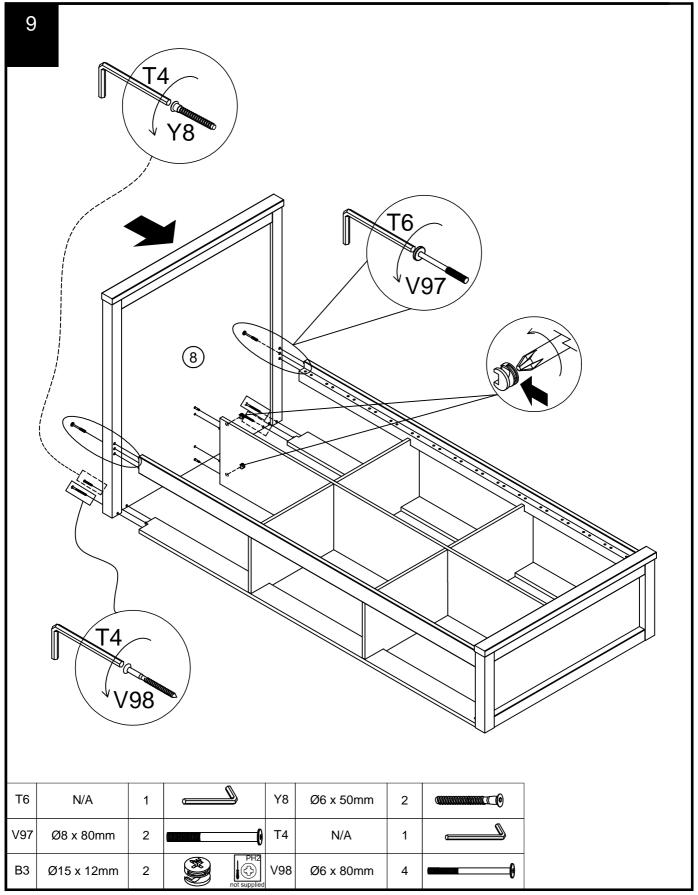

-------|-----|-----------|--------|--|
| Ref                                         | Dimensions | Qty | Spare Qty | Visual |  |
| T41                                         | N/A        | 1   | N/A       |        |  |
| T33                                         | N/A        | 32  | N/A       |        |  |
| Т6                                          | N/A        | 1   | N/A       |        |  |

## Fixtures and fittings supplied ( not to scale)

| Ref | Dimensions | Qty | Spare Qty | Visual |
|-----|------------|-----|-----------|--------|
| Т7  | N/A        | 1   | N/A       |        |
| T4  | N/A        | 1   | N/A       |        |

MALVERN LOFT BED AU9958 Assembly instructions

12

Ø7.5 x 33mm

B12







MALVERN LOFT BED AU9958 Assembly instructions

8 7 T7 N/A PH2 ВЗ Ø15 x 12mm









# NEXT MALVERN LOFT BED AU9958



# NEXT MALVERN LOFT BED AU9958

## Warnings

We suggest you retain these instructions for future reference.

Keep fittings out of children's reach and keep children well away from construction area.

This product should only be used on firm level ground.

Please periodically check all fittings and re-tighten as necessary.

Please do not sit or stand on your furniture.

Avoid exposing the furniture to excessive heat or direct sunlight as this can cause deterioration of the colour.

Unwrap all packaging materials and place the components on top of the carton box or on a clean floor to protect it from damage Assembly to be carried out by a competent adult only.

During assembly children should be kept away from the product due to possible risk of inju