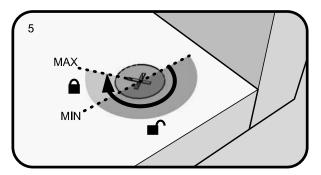

The panels are locked when each cam is turned to between 1/2 and 2/3 of a full turn (Maximum rotation)

Next Retail Ltd, Desford Road, Enderby, Leicester, LE19 4AT