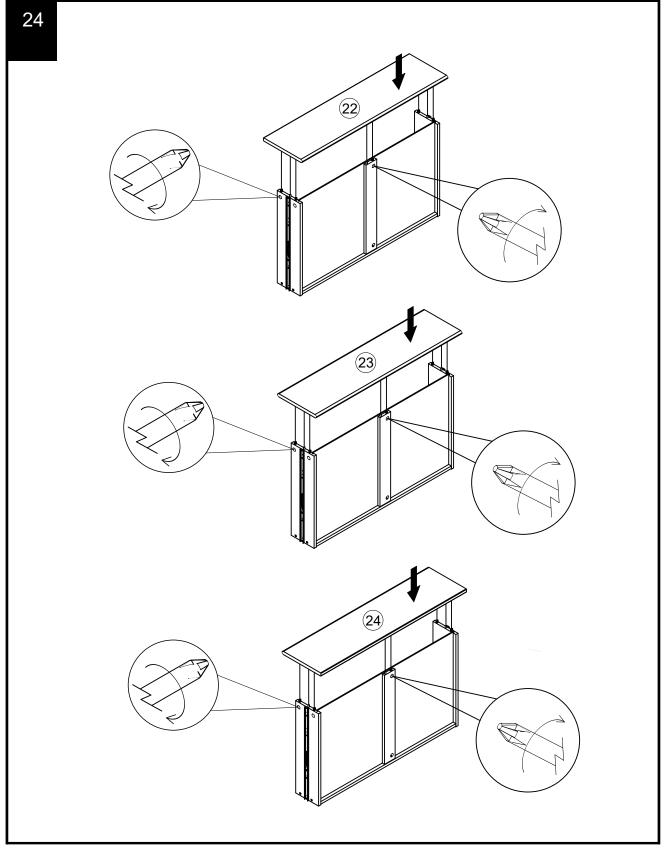

## **INKA TRIPLE WARDROBE**

NEXT INKA INILL AY7916
Assembly instructions

22 **X3** 23 **X**3