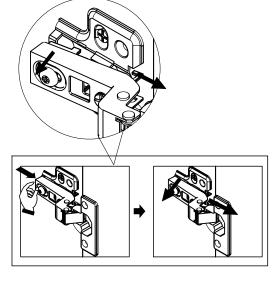

## Remove hinge

## **Adjust Hinge Position**

21 U123 26 25 PH2 U123 Ø4 x 15mm 10