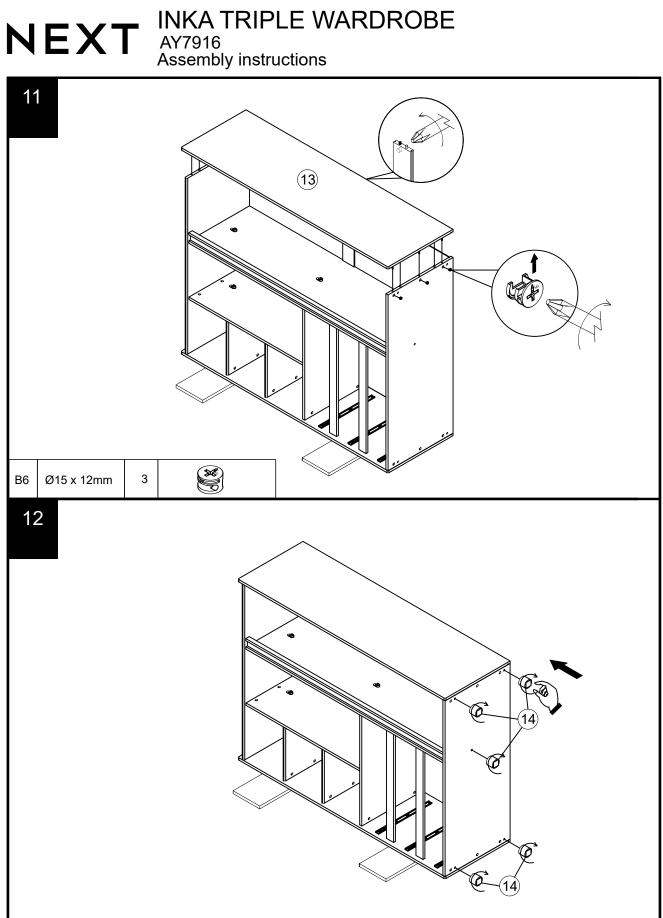

## Fixtures and fittings supplied (actual size)

| Supplied (detdai 3i2e) |             |     |           |  |
|------------------------|-------------|-----|-----------|--|
| Ref                    | Dimensions  | Qty | Spare Qty |  |
| В6                     | Ø15 x 12mm  | 12  | 2         |  |
| B12                    | Ø7.5 x 33mm | 12  | 2         |  |
| U139                   | Ø4.5 x 15mm | 10  | 2         |  |
| U123                   | Ø4 x 15mm   | 10  | 2         |  |
| S41                    | Ø4 x 16mm   | 2   | 1         |  |
| D6                     | Ø7.8 x 30mm | N/A | 2         |  |
| D3                     | Ø6 x 30mm   | N/A | 2         |  |
| В8                     | Ø8 x 38mm   | N/A | 2         |  |
| B2                     | Ø15 x 10mm  | N/A | 2         |  |
| В3                     | Ø15 x 12mm  | N/A | 2         |  |