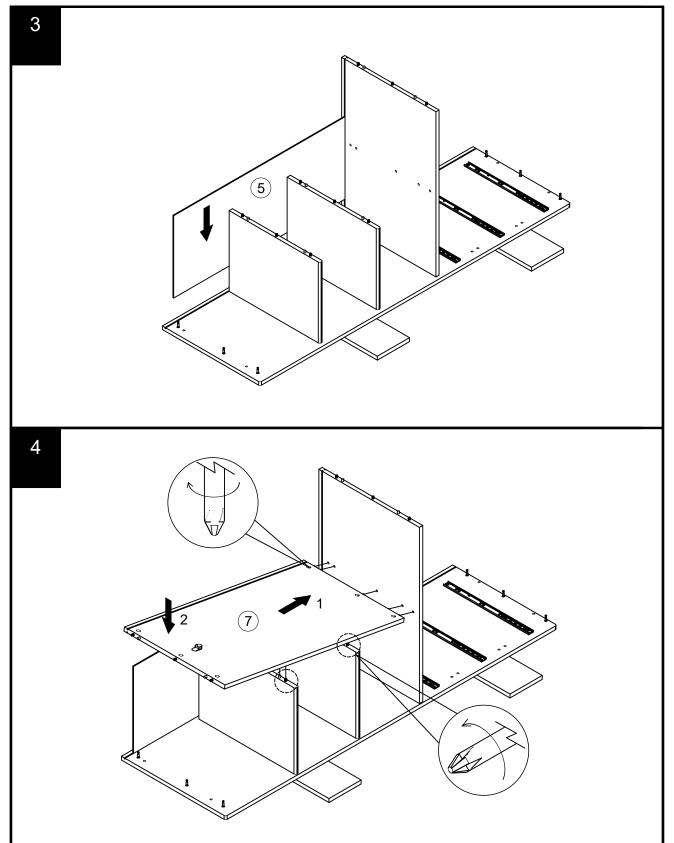

## **INKA TRIPLE WARDROBE**

Components supplied. Please use this guide if you require replacement parts.

| Ref | Dimensions | Visual     | Qty | Ctn |
|-----|------------|------------|-----|-----|
| 1   | 55x175cm   |            | 1   | 2   |
| 2   | 39.5x51cm  | $\Diamond$ | 2   | 1   |
| 3   | 53x80.5cm  |            | 1   | 1   |
| 4   | 55x128.5cm |            | 1   | 1   |
| 5   | 40x97cm    |            | 2   | 2   |
| 6   | 71x81.5cm  |            | 1   | 2   |
| 7   | 53x96cm    |            | 1   | 1   |
| 8   | 6x80.5cm   |            | 2   | 1   |
| 9   | 53x168cm   |            | 1   | 2   |
| 10  | 9.5x46.5cm |            | 1   | 1   |
| 11  | 47x80cm    |            | 2   | 2   |

| parts. |            |            |     |     |  |
|--------|------------|------------|-----|-----|--|
| Ref    | Dimensions | Visual     | Qty | Ctn |  |
| 12     | 55x128.5cm |            | 1   | 1   |  |
| 13     | 55x175cm   |            | 1   | 2   |  |
| 14     | 5x6cm      | (1)        | 5   | 1   |  |
| 15     | 3x38.5cm   |            | 1   | 1   |  |
| 16     | 3x45.5cm   |            | 2   | 1   |  |
| 17     | 13x76cm    |            | 3   | 1   |  |
| 18     | 13x45cm    |            | 3   | 1   |  |
| 19     | 13x45cm    |            | 3   | 1   |  |
| 20     | 6x43.5cm   |            | 3   | 1   |  |
| 21     | 44x77cm    |            | 3   | 1   |  |
| 22     | 22x82cm    |            | 1   | 1   |  |
| 23     | 22x82cm    |            | 1   | 1   |  |
| 24     | 22x82cm    |            | 1   | 1   |  |
| 25     | 44x95.5cm  | $\Diamond$ | 1   | 2   |  |
| 26     | 43x167.5cm |            | 1   | 2   |  |