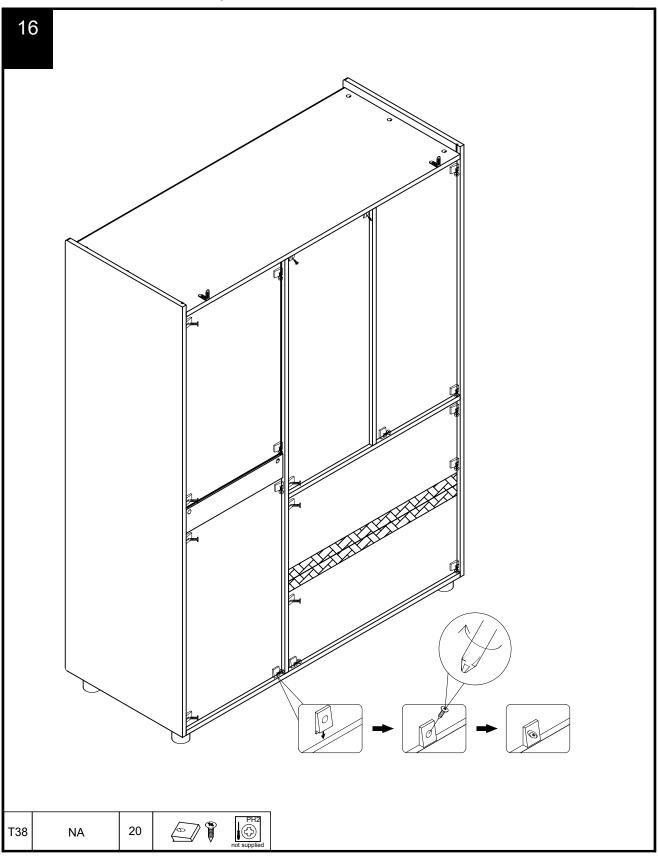

## TITUS TIGHTENING INSTRUCTIONS

Line up the arrow on the CAM with the PIN.

Push the pins into the holes in the panel to be joined.

Make sure there is no gap between the panels.

Use a cross-point screwdriver (PH2 or PZ2 is ideal) to tighten the cams and lock the panels together.

The panels are locked when each cam is turned to between 1/2 and 2/3 of a full turn (Maximum rotation)

Next Retail Ltd, Desford Road, Enderby, Leicester, LE19 4AT