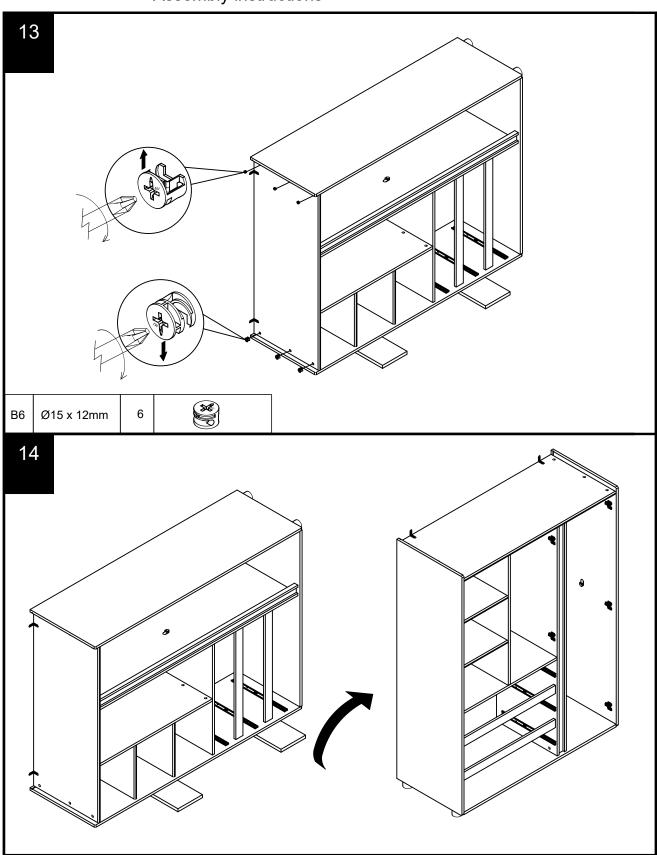

## Fixtures and fittings supplied (actual size)

| Supplied (detdai 3i2e) |             |     |           |  |
|------------------------|-------------|-----|-----------|--|
| Ref                    | Dimensions  | Qty | Spare Qty |  |
| В6                     | Ø15 x 12mm  | 12  | 2         |  |
| B12                    | Ø7.5 x 33mm | 12  | 2         |  |
| U139                   | Ø4.5 x 15mm | 10  | 2         |  |
| U123                   | Ø4 x 15mm   | 10  | 2         |  |
| S41                    | Ø4 x 16mm   | 2   | 1         |  |
| D6                     | Ø7.8 x 30mm | N/A | 2         |  |
| D3                     | Ø6 x 30mm   | N/A | 2         |  |
| В8                     | Ø8 x 38mm   | N/A | 2         |  |
| B2                     | Ø15 x 10mm  | N/A | 2         |  |
| В3                     | Ø15 x 12mm  | N/A | 2         |  |