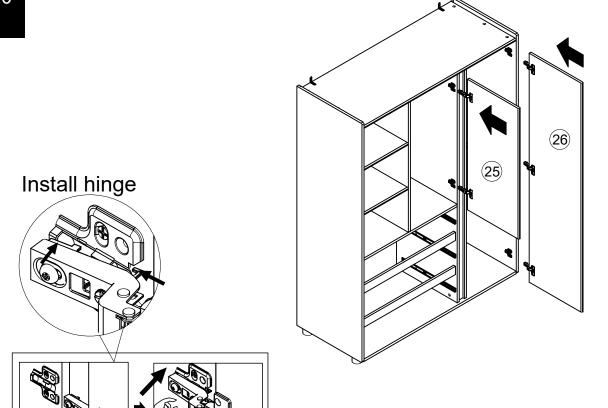

## Remove hinge

## **Adjust Hinge Position**

21 U123 26 25 PH2 U123 Ø4 x 15mm 10