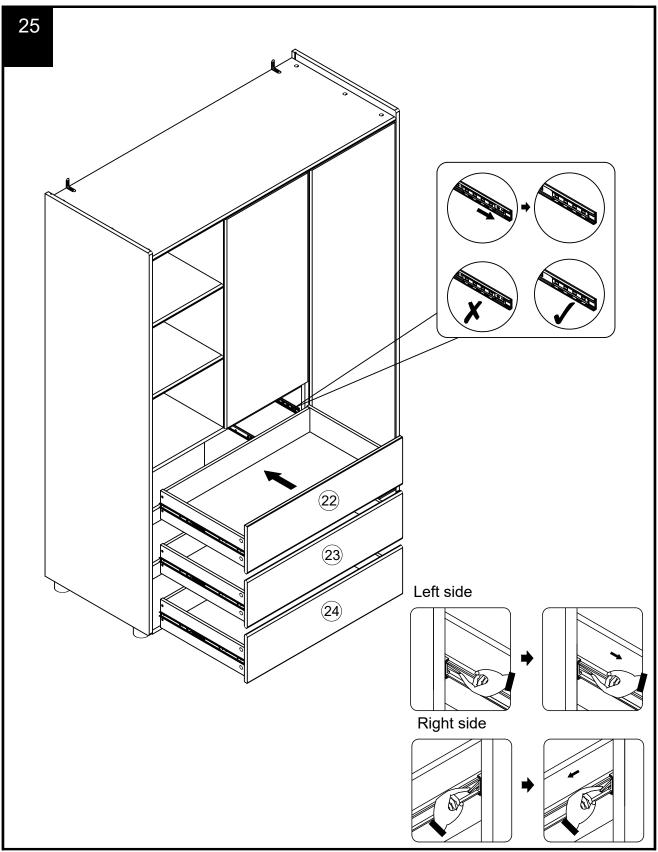

all attachment bracket/strap provided for safety reasons. Move unit into desired position. Secure the 2X"L" metal brackets to the wall with an appropriate screw and wall plug for your wall type (not provided).

Warning: Always ensure intended wall area to be drilled is free from hidden electrical wires, water and gas pipes.

NB:Wall fixings are not included-Please source suitable fixing for your wall type. If in doubt please consult a qualified trades person.



## NEXT

## INKA TRIPLE WARDROBE

AY7916 Assembly instructions



## INKA TRIPLE WARDROBE

NEXT INKA IN \_\_\_ AY7916 Assembly instructions

20



## Remove hinge



## **Adjust Hinge Position**



21 U123 26 25 PH2 U123 Ø4 x 15mm 10

## **INKA TRIPLE WARDROBE**

NEXT INKA INILL AY7916
Assembly instructions

22 **X3** 23 **X**3





# NEXT INKA TRIPLE WARDROBE AY7916



Produced in China for Next Retail Ltd. AY7916-2025-V1.

## NEXT INKA TRIPLE WARDROBE AY7916

## Warnings

We suggest you retain these instructions for future reference.

Keep fittings out of children's reach and keep children well away from construction area.

This product should only be used on firm level ground.

Please periodically check all fittings and re-tighten as necessary.

Please do not sit or stand on your furniture.

Avoid exposing the furniture to excessive heat or direct sunlight as this can cause deterioration of the colour.

Unwrap all packaging materials and place the components on top of the carton box or on a clean floor to protect it from damage Assembly to be carried out by a competent adult only.

During assembly children should