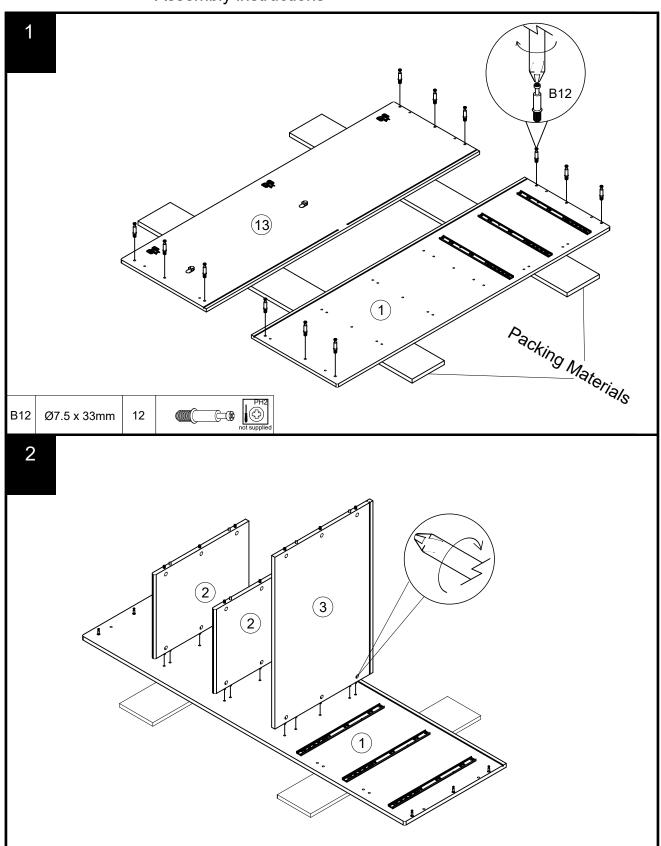

## **INKA TRIPLE WARDROBE**

Components supplied. Please use this guide if you require replacement parts.

| Ref | Dimensions | Visual     | Qty | Ctn |
|-----|------------|------------|-----|-----|
| 1   | 55x175cm   |            | 1   | 2   |
| 2   | 39.5x51cm  | $\Diamond$ | 2   | 1   |
| 3   | 53x80.5cm  |            | 1   | 1   |
| 4   | 55x128.5cm |            | 1   | 1   |
| 5   | 40x97cm    |            | 2   | 2   |
| 6   | 71x81.5cm  |            | 1   | 2   |
| 7   | 53x96cm    |            | 1   | 1   |
| 8   | 6x80.5cm   |            | 2   | 1   |
| 9   | 53x168cm   |            | 1   | 2   |
| 10  | 9.5x46.5cm |            | 1   | 1   |
| 11  | 47x80cm    |            | 2   | 2   |

| parts. |            |            |     |     |  |
|--------|------------|------------|-----|-----|--|
| Ref    | Dimensions | Visual     | Qty | Ctn |  |
| 12     | 55x128.5cm |            | 1   | 1   |  |
| 13     | 55x175cm   |            | 1   | 2   |  |
| 14     | 5x6cm      | (1)        | 5   | 1   |  |
| 15     | 3x38.5cm   |            | 1   | 1   |  |
| 16     | 3x45.5cm   |            | 2   | 1   |  |
| 17     | 13x76cm    |            | 3   | 1   |  |
| 18     | 13x45cm    |            | 3   | 1   |  |
| 19     | 13x45cm    |            | 3   | 1   |  |
| 20     | 6x43.5cm   |            | 3   | 1   |  |
| 21     | 44x77cm    |            | 3   | 1   |  |
| 22     | 22x82cm    |            | 1   | 1   |  |
| 23     | 22x82cm    |            | 1   | 1   |  |
| 24     | 22x82cm    |            | 1   | 1   |  |
| 25     | 44x95.5cm  | $\Diamond$ | 1   | 2   |  |
| 26     | 43x167.5cm |            | 1   | 2   |  |