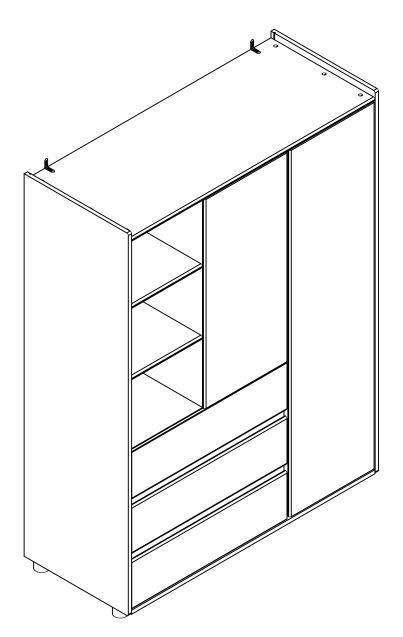

## INKA TRIPLE WARDROBE

AY7916 Assembly instructions

Actual product size

H180 x W131x D55 cm