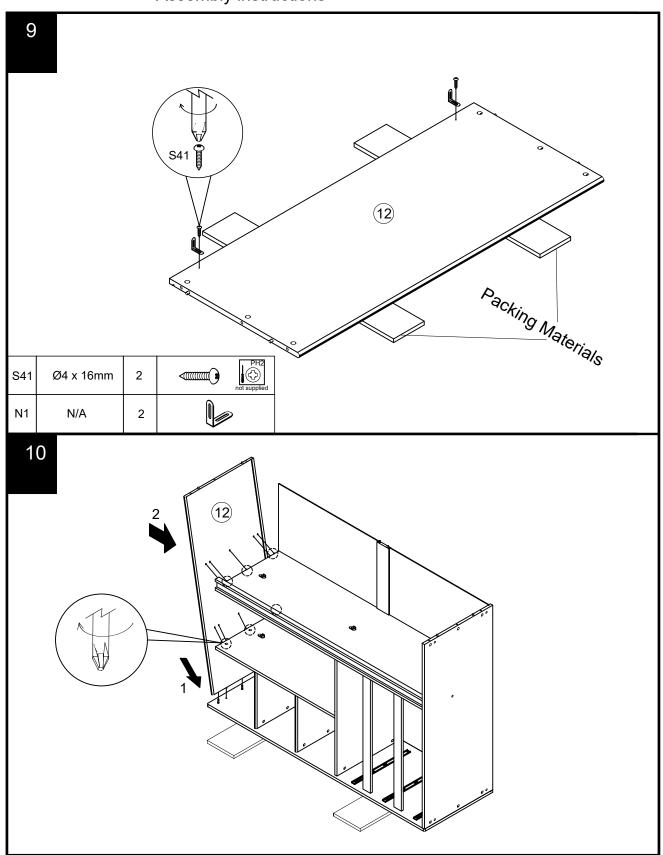

## Fixtures and fittings supplied (actual size)

| Supplied (detdai 3i2e) |             |     |           |  |
|------------------------|-------------|-----|-----------|--|
| Ref                    | Dimensions  | Qty | Spare Qty |  |
| В6                     | Ø15 x 12mm  | 12  | 2         |  |
| B12                    | Ø7.5 x 33mm | 12  | 2         |  |
| U139                   | Ø4.5 x 15mm | 10  | 2         |  |
| U123                   | Ø4 x 15mm   | 10  | 2         |  |
| S41                    | Ø4 x 16mm   | 2   | 1         |  |
| D6                     | Ø7.8 x 30mm | N/A | 2         |  |
| D3                     | Ø6 x 30mm   | N/A | 2         |  |
| В8                     | Ø8 x 38mm   | N/A | 2         |  |
| B2                     | Ø15 x 10mm  | N/A | 2         |  |
| В3                     | Ø15 x 12mm  | N/A | 2         |  |

## Fixtures and fittings supplied ( not to scale)

| Ref | Dimensions | Qty | Spare Qty | Visual |
|-----|------------|-----|-----------|--------|
| C11 | N/A        | 3   | N/A       |        |
| C16 | N/A        | 2   | N/A       |        |
| T38 | N/A        | 20  | 2         |        |
| N1  | N/A        | 2   | N/A       |        |