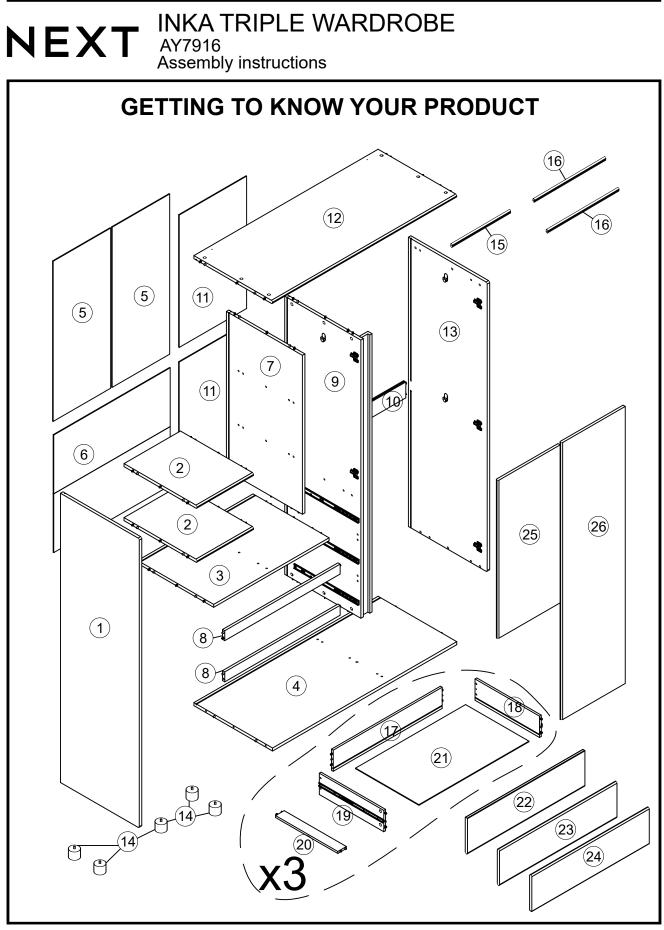

## **INKA TRIPLE WARDROBE**

Components supplied. Please use this guide if you require replacement parts.

| Ref | Dimensions | Visual     | Qty | Ctn |
|-----|------------|------------|-----|-----|
| 1   | 55x175cm   |            | 1   | 2   |
| 2   | 39.5x51cm  | $\Diamond$ | 2   | 1   |
| 3   | 53x80.5cm  |            | 1   | 1   |
| 4   | 55x128.5cm |            | 1   | 1   |
| 5   | 40x97cm    |            | 2   | 2   |
| 6   | 71x81.5cm  |            | 1   | 2   |
| 7   | 53x96cm    |            | 1   | 1   |
| 8   | 6x80.5cm   |            | 2   | 1   |
| 9   | 53x168cm   |            | 1   | 2   |
| 10  | 9.5x46.5cm |            | 1   | 1   |
| 11  | 47x80cm    |            | 2   | 2   |

| parts. |            |            |     |     |  |
|--------|------------|------------|-----|-----|--|
| Ref    | Dimensions | Visual     | Qty | Ctn |  |
| 12     | 55x128.5cm |            | 1   | 1   |  |
| 13     | 55x175cm   |            | 1   | 2   |  |
| 14     | 5x6cm      | (1)        | 5   | 1   |  |
| 15     | 3x38.5cm   |            | 1   | 1   |  |
| 16     | 3x45.5cm   |            | 2   | 1   |  |
| 17     | 13x76cm    |            | 3   | 1   |  |
| 18     | 13x45cm    |            | 3   | 1   |  |
| 19     | 13x45cm    |            | 3   | 1   |  |
| 20     | 6x43.5cm   |            | 3   | 1   |  |
| 21     | 44x77cm    |            | 3   | 1   |  |
| 22     | 22x82cm    |            | 1   | 1   |  |
| 23     | 22x82cm    |            | 1   | 1   |  |
| 24     | 22x82cm    |            | 1   | 1   |  |
| 25     | 44x95.5cm  | $\Diamond$ | 1   | 2   |  |
| 26     | 43x167.5cm |            | 1   | 2   |  |