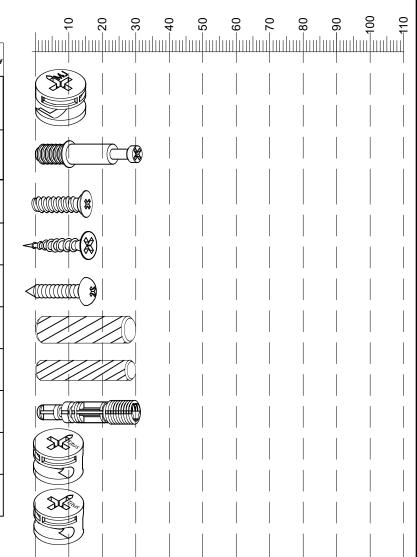

## Fixtures and fittings supplied (actual size)

| Supplied (detdai 3i2e) |             |     |           |  |
|------------------------|-------------|-----|-----------|--|
| Ref                    | Dimensions  | Qty | Spare Qty |  |
| В6                     | Ø15 x 12mm  | 12  | 2         |  |
| B12                    | Ø7.5 x 33mm | 12  | 2         |  |
| U139                   | Ø4.5 x 15mm | 10  | 2         |  |
| U123                   | Ø4 x 15mm   | 10  | 2         |  |
| S41                    | Ø4 x 16mm   | 2   | 1         |  |
| D6                     | Ø7.8 x 30mm | N/A | 2         |  |
| D3                     | Ø6 x 30mm   | N/A | 2         |  |
| В8                     | Ø8 x 38mm   | N/A | 2         |  |
| B2                     | Ø15 x 10mm  | N/A | 2         |  |
| В3                     | Ø15 x 12mm  | N/A | 2         |  |

## Fixtures and fittings supplied ( not to scale)

| Ref | Dimensions | Qty | Spare Qty | Visual |
|-----|------------|-----|-----------|--------|
| C11 | N/A        | 3   | N/A       |        |
| C16 | N/A        | 2   | N/A       |        |
| T38 | N/A        | 20  | 2         |        |
| N1  | N/A        | 2   | N/A       |        |