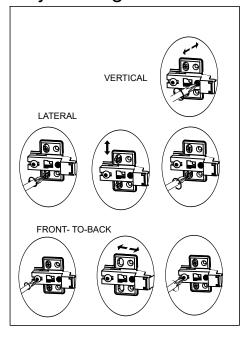

*INKA TRIPLE WARDROBE**









## NEXT AY7916

## INKA TRIPLE WARDROBE

AY7916 Assembly instructions

17

We recommend the use of the wall attachment bracket/strap provided for safety reasons. Move unit into desired position. Secure the 2X"L" metal brackets to the wall with an appropriate screw and wall plug for your wall type (not provided).

Warning: Always ensure intended wall area to be drilled is free from hidden electrical wires, water and gas pipes.

NB:Wall fixings are not included-Please source suitable fixing for your wall type. If in doubt please consult a qualified trades person.



## NEXT

## INKA TRIPLE WARDROBE

AY7916 Assembly instructions



## INKA TRIPLE WARDROBE

NEXT INKA IN \_\_\_ AY7916 Assembly instructions

20



## Remove hinge



## **Adjust Hinge Position**



21 U123 26 25 PH2 U123 Ø4 x 15mm 10

## **INKA TRIPLE WARDROBE**

NEXT INKA INILL AY7916
Assembly instructions

22 **X3** 23 **X**3





# NEXT INKA TRIPLE WARDROBE AY7916



Produced in China for Next Retail Ltd. AY7916-2025-V1.

## NEXT INKA TRIPLE WARDROBE AY7916

## Warnings

We suggest you retain these instructions for future reference.

Keep fittings out of children's reach and keep children well away from construction area.

This product should only be used on firm level ground.

Please periodically check all fittings and re-tighten as necessary.

Please do not sit or stand on your furniture.

Avoid exposing the furniture to excessive heat or direct sunlight as this can cause deterioration of the colour.

Unwrap all packaging materials and place the components on top of the carton