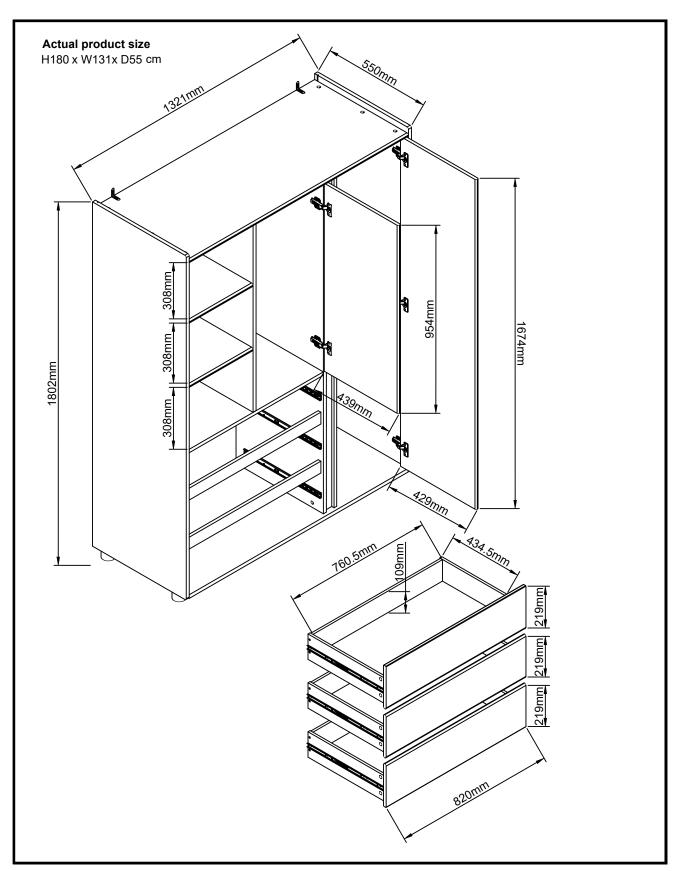

## INKA TRIPLE WARDROBE

AY7916 Assembly instructions

Actual product size

H180 x W131x D55 cm