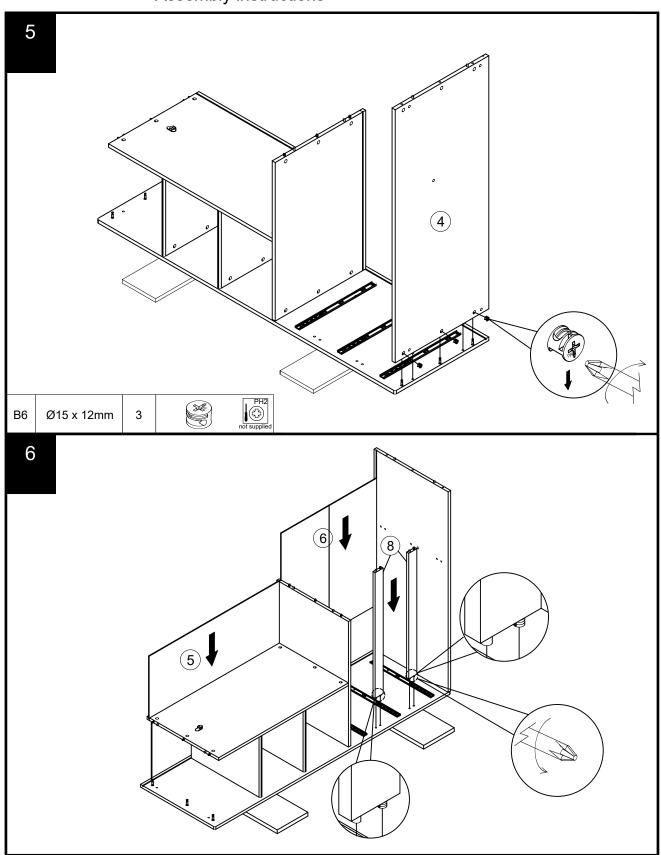

## **INKA TRIPLE WARDROBE**

Components supplied. Please use this guide if you require replacement parts.

| Ref | Dimensions | Visual     | Qty | Ctn |
|-----|------------|------------|-----|-----|
| 1   | 55x175cm   |            | 1   | 2   |
| 2   | 39.5x51cm  | $\Diamond$ | 2   | 1   |
| 3   | 53x80.5cm  |            | 1   | 1   |
| 4   | 55x128.5cm |            | 1   | 1   |
| 5   | 40x97cm    |            | 2   | 2   |
| 6   | 71x81.5cm  |            | 1   | 2   |
| 7   | 53x96cm    |            | 1   | 1   |
| 8   | 6x80.5cm   |            | 2   | 1   |
| 9   | 53x168cm   |            | 1   | 2   |
| 10  | 9.5x46.5cm |            | 1   | 1   |
| 11  | 47x80cm    |            | 2   | 2   |

| parts. |            |            |     |     |  |
|--------|------------|------------|-----|-----|--|
| Ref    | Dimensions | Visual     | Qty | Ctn |  |
| 12     | 55x128.5cm |            | 1   | 1   |  |
| 13     | 55x175cm   |            | 1   | 2   |  |
| 14     | 5x6cm      | (1)        | 5   | 1   |  |
| 15     | 3x38.5cm   |            | 1   | 1   |  |
| 16     | 3x45.5cm   |            | 2   | 1   |  |
| 17     | 13x76cm    |            | 3   | 1   |  |
| 18     | 13x45cm    |            | 3   | 1   |  |
| 19     | 13x45cm    |            | 3   | 1   |  |
| 20     | 6x43.5cm   |            | 3   | 1   |  |
| 21     | 44x77cm    |            | 3   | 1   |  |
| 22     | 22x82cm    |            | 1   | 1   |  |
| 23     | 22x82cm    |            | 1   | 1   |  |
| 24     | 22x82cm    |            | 1   | 1   |  |
| 25     | 44x95.5cm  | $\Diamond$ | 1   | 2   |  |
| 26     | 43x167.5cm |            | 1   | 2   |  |

## Fixtures and fittings supplied (actual size)

| Supplied (detdai 3i2e) |             |     |           |  |
|------------------------|-------------|-----|-----------|--|
| Ref                    | Dimensions  | Qty | Spare Qty |  |
| В6                     | Ø15 x 12mm  | 12  | 2         |  |
| B12                    | Ø7.5 x 33mm | 12  | 2         |  |
| U139                   | Ø4.5 x 15mm | 10  | 2         |  |
| U123                   | Ø4 x 15mm   | 10  | 2         |  |
| S41                    | Ø4 x 16mm   | 2   | 1         |  |
| D6                     | Ø7.8 x 30mm | N/A | 2         |  |
| D3                     | Ø6 x 30mm   | N/A | 2         |  |
| В8                     | Ø8 x 38mm   | N/A | 2         |  |
| B2                     | Ø15 x 10mm  | N/A | 2         |  |
| В3                     | Ø15 x 12mm  | N/A | 2         |  |