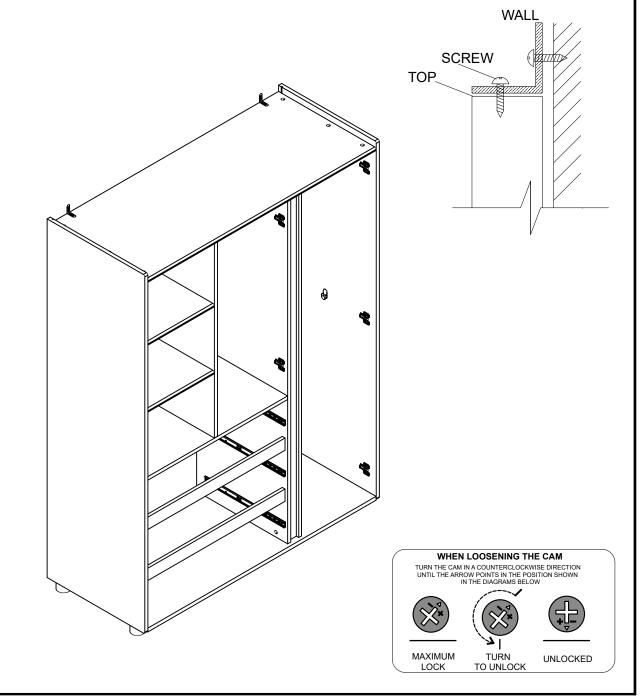

## INKA TRIPLE WARDROBE

AY7916 Assembly instructions

17

We recommend the use of the wall attachment bracket/strap provided for safety reasons. Move unit into desired position. Secure the 2X"L" metal brackets to the wall with an appropriate screw and wall plug for your wall type (not provided).

Warning: Always ensure intended wall area to be drilled is free from hidden electrical wires, water and gas pipes.

NB:Wall fixings are not included-Please source suitable fixing for your wall type. If in doubt please consult a qualified trades person.