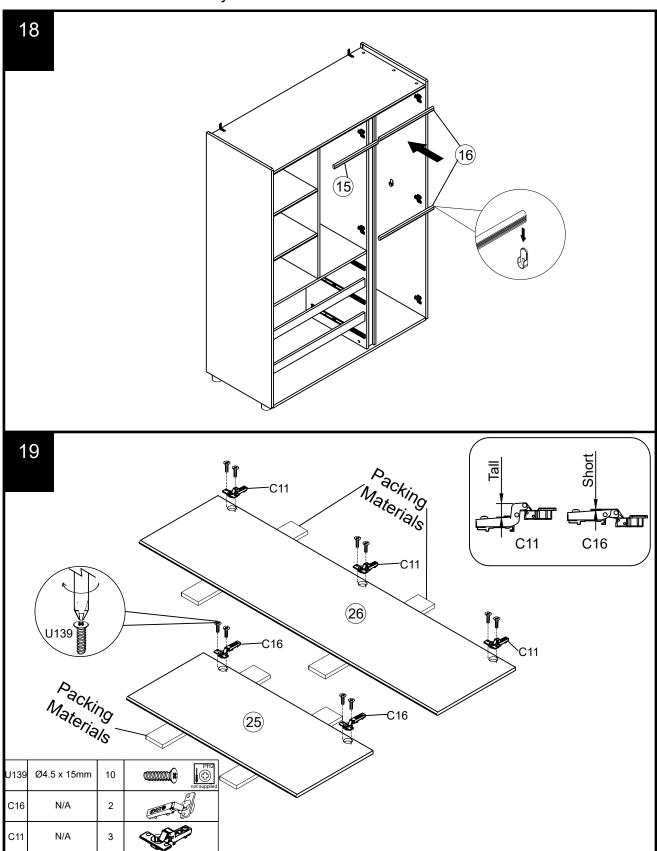

## Fixtures and fittings supplied ( not to scale)

| Ref | Dimensions | Qty | Spare Qty | Visual |
|-----|------------|-----|-----------|--------|
| C11 | N/A        | 3   | N/A       |        |
| C16 | N/A        | 2   | N/A       |        |
| T38 | N/A        | 20  | 2         |        |
| N1  | N/A        | 2   | N/A       |        |