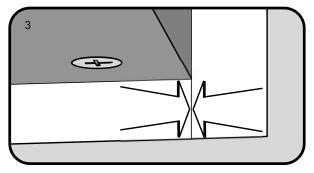

## TITUS TIGHTENING INSTRUCTIONS

Line up the arrow on the CAM with the PIN.

Push the pins into the holes in the panel to be joined.

Make sure there is no gap between the panels.

Use a cross-point screwdriver (PH2 or PZ2 is ideal) to tighten the cams and lock the panels together.

The panels are locked when each cam is turned to between 1/2 and 2/3 of a full turn (Maximum rotation)

Next Retail Ltd, Desford Road, Enderby, Leicester, LE19 4AT