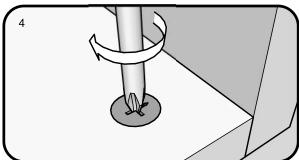

## TITUS TIGHTENING INSTRUCTIONS

Line up the arrow on the CAM with the PIN.

Push the pins into the holes in the panel to be joined.

Make sure there is no gap between the panels.

Use a cross-point screwdriver (PH2 or PZ2 is ideal) to tighten the cams and lock the panels together.

The panels are locked when each cam is turned to between 1/2 and 2/3 of a full turn (Maximum rotation)

Next Retail Ltd, Desford Road, Enderby, Leicester, LE19 4AT