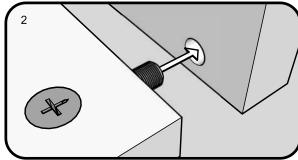

## TITUS TIGHTENING INSTRUCTIONS

Line up the arrow on the CAM with the PIN.

Push the pins into the holes in the panel to be joined.

Make sure there is no gap between the panels.

Use a cross-point screwdriver (PH2 or PZ2 is ideal) to tighten the cams and lock the panels together.