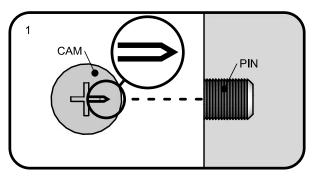

## TITUS TIGHTENING INSTRUCTIONS

Line up the arrow on the CAM with the PIN.

Push the pins into the holes in the panel to be joined.

Make sure there is no gap between the panels.

Use a cross-point screwdriver (PH2 or PZ2 is ideal) to tighten the cams and lock the panels together.

The panels are locked when each cam is turned to between 1/2 and 2/3 of a full turn (Maximum rotation)

Next Retail Ltd, Desford Road, Enderby, Leicester, LE19 4AT