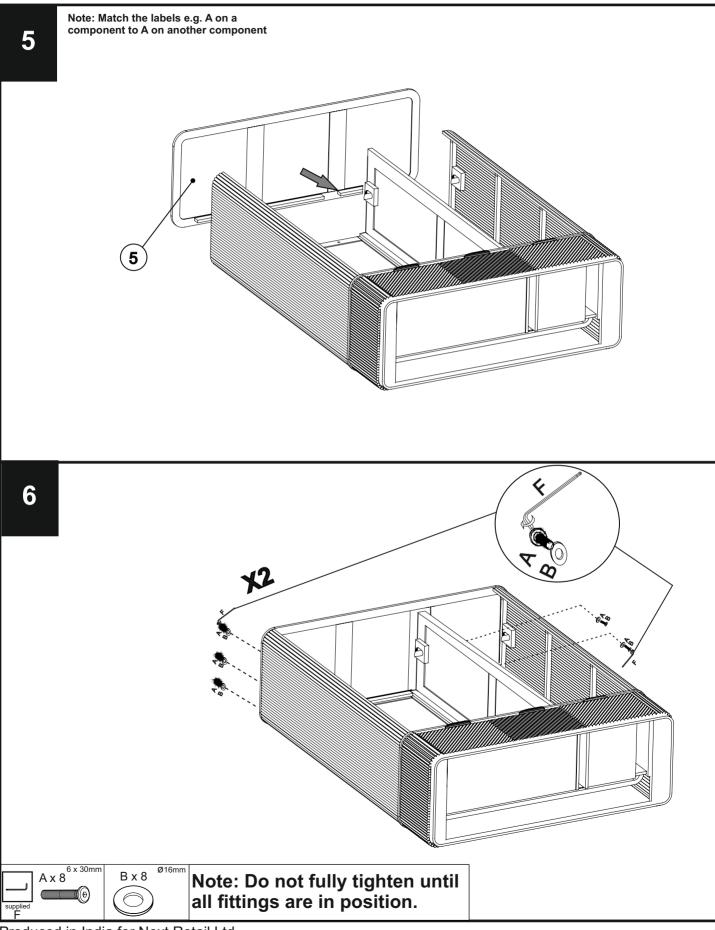

RDROBE B05702 Assembly Instructions

### Fixtures and Fittings supplied (actual size)

next

| Ref | Dimensions | Quantity | *Extra<br>Fitting |
|-----|------------|----------|-------------------|
| A   | 6 x 30mm   | 34       | 2                 |
| в   | Ø16mm      | 52       | 2                 |
| с   | 6 x 25mm   | 18       | 2                 |
| D   | 20 x 18mm  | NA       | 1                 |



#### Fixtures and fittings supplied (not to scale)

| <b>Ref Dimensions</b> |          | Visual       | Qty | *Extra Fittings |
|-----------------------|----------|--------------|-----|-----------------|
| E                     | N/A      | Barrane<br>O | 2   | N/A             |
| F                     | 4 mm Key |              | 1   | N/A             |







Assembly Instructions

next





#### VALENCIA LIGHT TRIPLE WARDROBE next B05702 Assembly Instructions





Produced in India for Next Retail Ltd. B05702-2024-V1

#### NEXT VALENCIA LIGHT TRIPLE WARDROBE B05702 Assembly Instructions

The wall bracket must be fitted for safety reasons.

13

Α.

Please fix the bracket onto the wall and secure the furniture by fitting the provided screw through bracket slot on the top most shelf of the furniture.

Wall fixings are not included, please source suitable fixings for your wall type. If in doubt, please consult a qualified tradesperson.

WARNING: Always ensure the wall to be drilled is free from hidden electrical wires, water and gas pipes. Periodically check all fittings and wall fixings to ensure they have not come loose and re-tighten as necessary.



## next

### VALENCIA