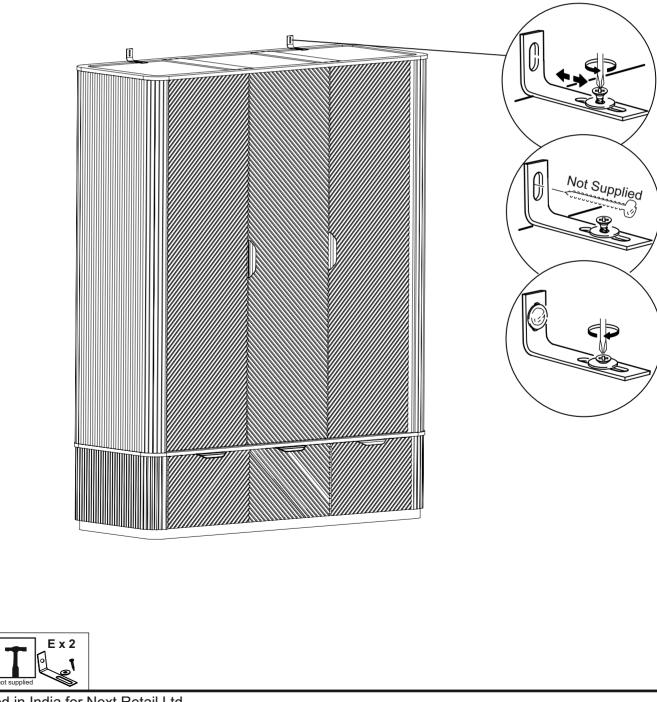

#### NEXT VALENCIA LIGHT TRIPLE WARDROBE B05702 Assembly Instructions

The wall bracket must be fitted for safety reasons.

13

Α.

Please fix the bracket onto the wall and secure the furniture by fitting the provided screw through bracket slot on the top most shelf of the furniture.

Wall fixings are not included, please source suitable fixings for your wall type. If in doubt, please consult a qualified tradesperson.

WARNING: Always ensure the wall to be drilled is free from hidden electrical wires, water and gas pipes. Periodically check all fittings and wall fixings to ensure they have not come loose and re-tighten as necessary.