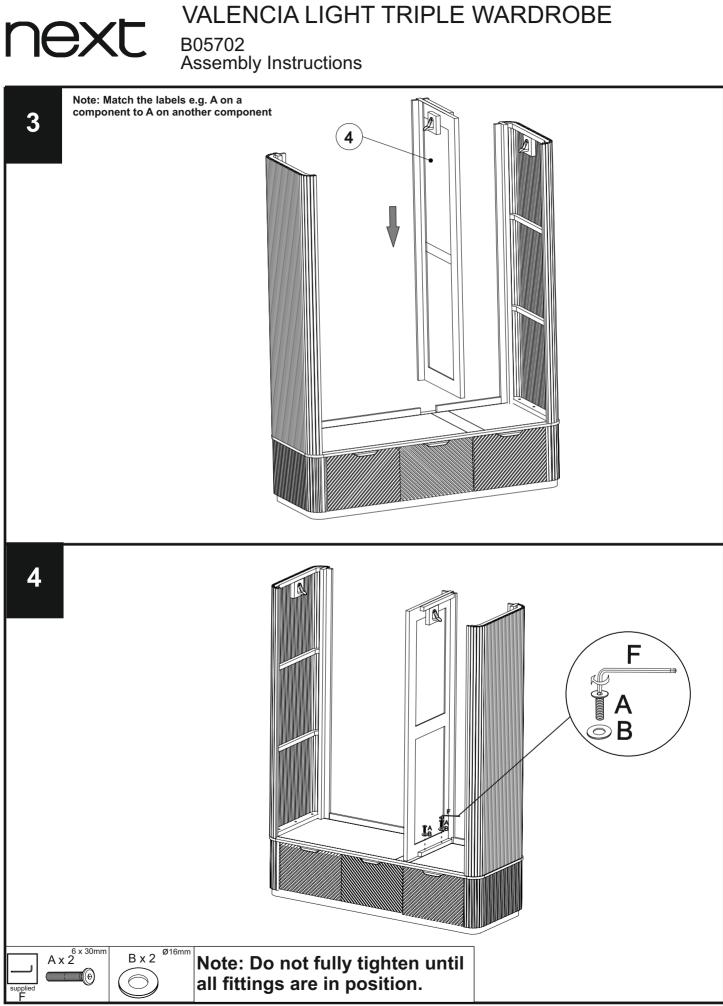

|

#### VALENCIA LIGHT TRIPLE WARDROBE B05702 Assembly Instructions

### Fixtures and Fittings supplied (actual size)

next

| Ref | Dimensions | Quantity | *Extra<br>Fitting |
|-----|------------|----------|-------------------|
| A   | 6 x 30mm   | 34       | 2                 |
| в   | Ø16mm      | 52       | 2                 |
| с   | 6 x 25mm   | 18       | 2                 |
| D   | 20 x 18mm  | NA       | 1                 |



#### Fixtures and fittings supplied (not to scale)

| <b>Ref Dimensions</b> |          | Visual       | Qty | *Extra Fittings |
|-----------------------|----------|--------------|-----|-----------------|
| E                     | N/A      | Barrane<br>O | 2   | N/A             |
| F                     | 4 mm Key |              | 1   | N/A             |







Assembly Instructions

next





#### VALENCIA LIGHT TRIPLE WARDROBE next B05702 Assembly Instructions





Produced in India for Next Retail Ltd. B05702-2024-V1

#### NEXT VALENCIA LIGHT TRIPLE WARDROBE B05702 Assembly Instructions

The wall bracket must be fitted for safety reasons.

13

Α.

Please fix the bracket onto the wall and secure the furniture by fitting the provided screw through bracket slot on the top most shelf of the furniture.

Wall fixings are not included, please source suitable fixings for your wall type. If in doubt, please consult a qualified tradesperson.

WARNING: Always ensure the wall to be drilled is free from hidden electrical wires, water and gas pipes. Periodically check all fittings and wall fixings to ensure they have not come loose and re-tighten as nec