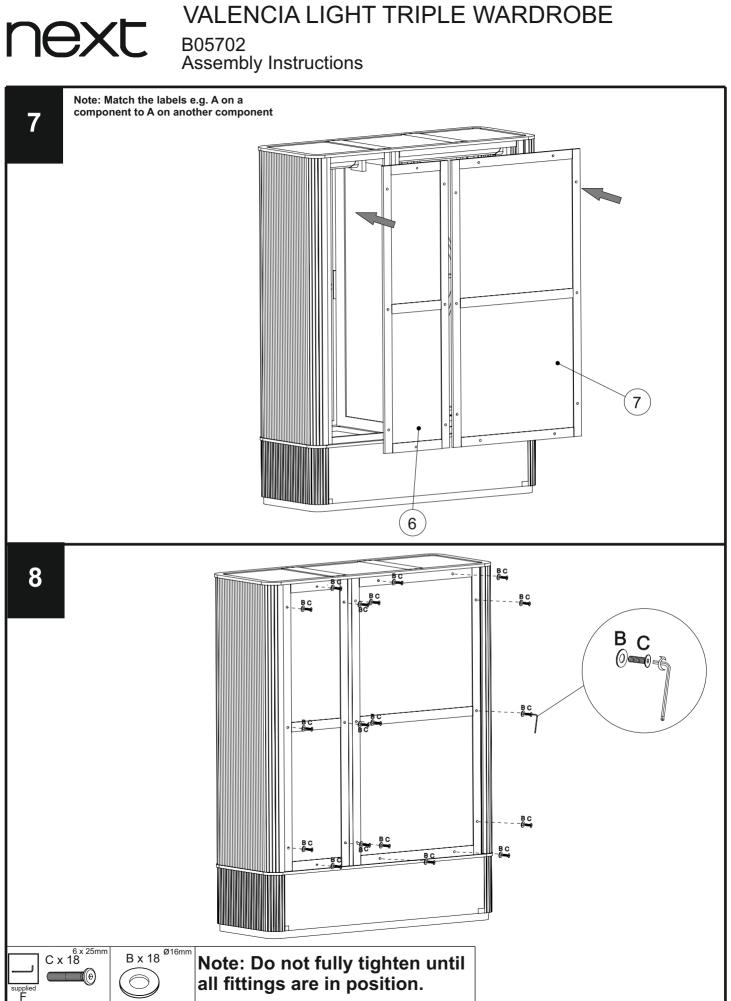

ROBE B05702 Assembly Instructions

### Fixtures and Fittings supplied (actual size)

next

| Ref | Dimensions | Quantity | *Extra<br>Fitting |
|-----|------------|----------|-------------------|
| A   | 6 x 30mm   | 34       | 2                 |
| в   | Ø16mm      | 52       | 2                 |
| с   | 6 x 25mm   | 18       | 2                 |
| D   | 20 x 18mm  | NA       | 1                 |



#### Fixtures and fittings supplied (not to scale)

| <b>Ref Dimensions</b> |          | Visual       | Qty | *Extra Fittings |
|-----------------------|----------|--------------|-----|-----------------|
| E                     | N/A      | Barrane<br>O | 2   | N/A             |
| F                     | 4 mm Key |              | 1   | N/A             |







Assembly Instructions

next





#### VALENCIA LIGHT TRIPLE WARDROBE next B05702 Assembly Instructions





Produced in India for Next Retail Ltd. B05702-2024-V1

#### NEXT VALENCIA LIGHT TRIPLE WARDROBE B05702 Assembly Instructions

The wall bracket must be fitted for safety reasons.

13

Α.

Please fix the bracket onto the wall and secure the furniture by fitting the provided screw through bracket slot on the top most shelf of the furniture.

Wall fixings are not included, please source suitable fixings for your wall type. If in doubt, please consult a qualified tradesperson.

WARNING: Always ensure the wall to be drilled is free from hidden electrical wires, water and gas pipes. Periodically check all fittings and wall fixings to ensure they have not come loose and re-tighten as necessary.



## next

### VALENCIA LI