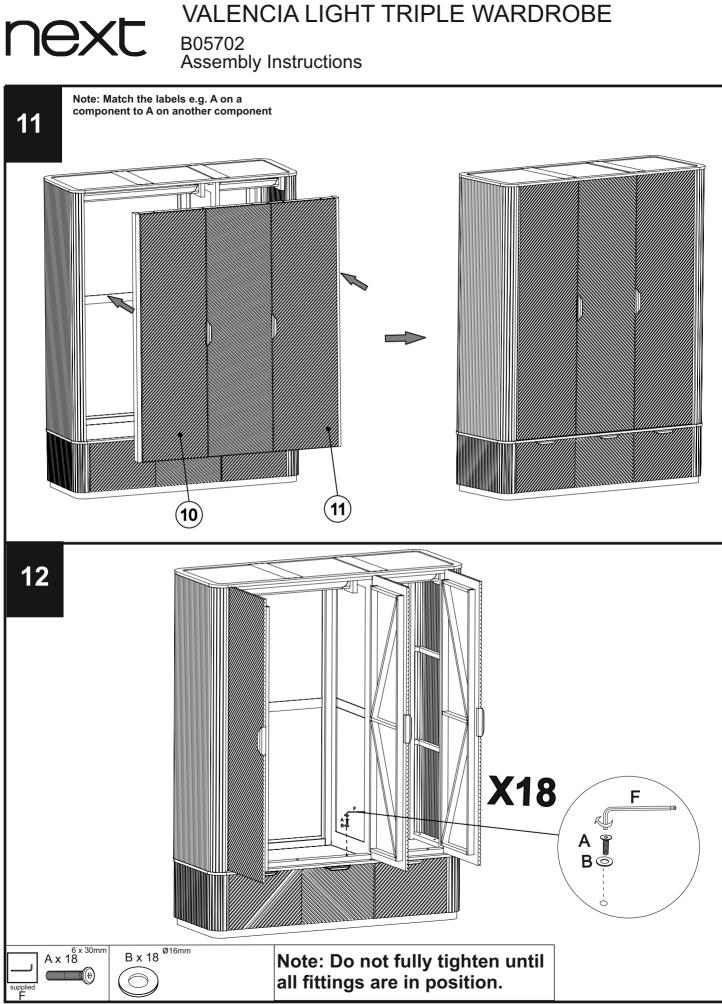

## NEXC VALENCIA LIGHT TRIPLE WARDROBE

**Assembly Instructions** 

### Fixtures and Fittings supplied (actual size)

next

| Ref | Dimensions | Quantity | *Extra<br>Fitting |
|-----|------------|----------|-------------------|
| A   | 6 x 30mm   | 34       | 2                 |
| в   | Ø16mm      | 52       | 2                 |
| с   | 6 x 25mm   | 18       | 2                 |
| D   | 20 x 18mm  | NA       | 1                 |