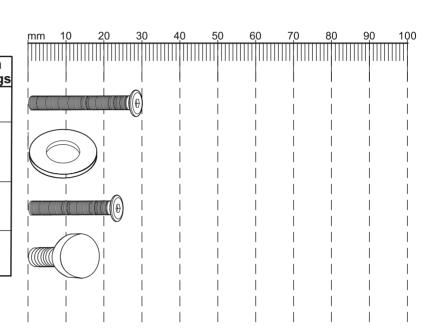

### Fixtures and Fittings supplied (actual size)

next

| Ref | Dimensions | Quantity | *Extra<br>Fitting |
|-----|------------|----------|-------------------|
| A   | 6 x 30mm   | 34       | 2                 |
| в   | Ø16mm      | 52       | 2                 |
| с   | 6 x 25mm   | 18       | 2                 |
| D   | 20 x 18mm  | NA       | 1                 |