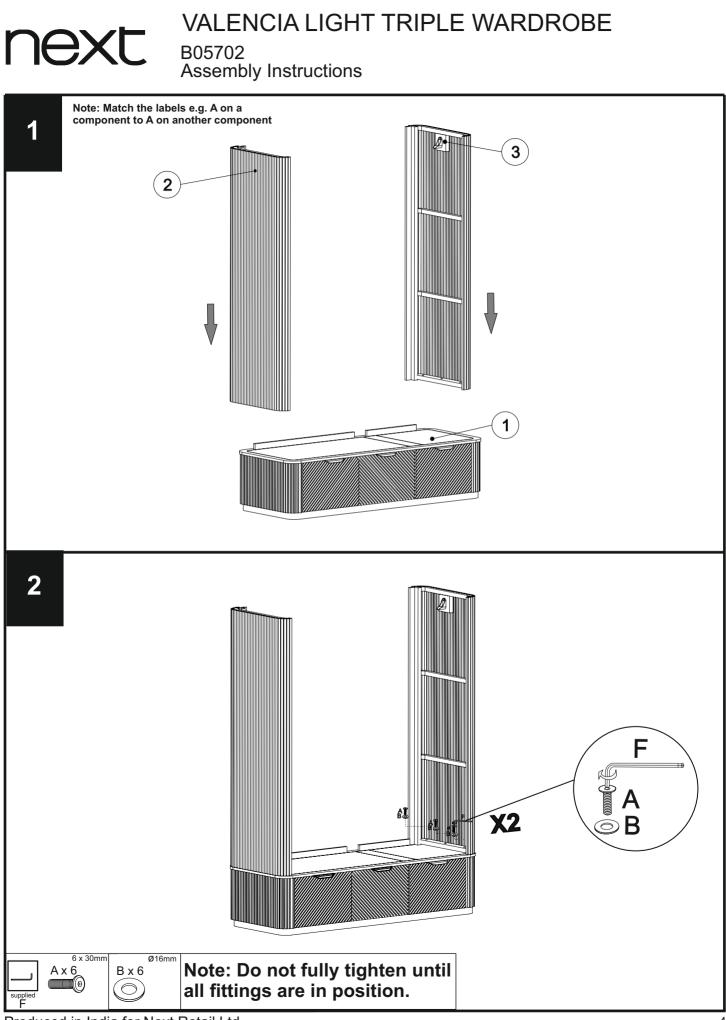

|

#### VALENCIA LIGHT TRIPLE WARDROBE B05702 Assembly Instructions

### Fixtures and Fittings supplied (actual size)

next

| Ref | Dimensions | Quantity | *Extra<br>Fitting |
|-----|------------|----------|-------------------|
| A   | 6 x 30mm   | 34       | 2                 |
| в   | Ø16mm      | 52       | 2                 |
| с   | 6 x 25mm   | 18       | 2                 |
| D   | 20 x 18mm  | NA       | 1                 |



#### Fixtures and fittings supplied (not to scale)

| <b>Ref Dimensions</b> |          | Visual       | Qty | *Extra Fittings |
|-----------------------|----------|--------------|-----|-----------------|
| E                     | N/A      | Barrane<br>O | 2   | N/A             |
| F                     | 4 mm Key |              | 1   | N/A             |







Assembly Instructions

next





#### VALENCIA LIGHT TRIPLE WARDROBE next B05702 Assembly Instructions





Produced in India for Next Retail Ltd. B05702-2024-V1

#### NEXT VALENCIA LIGHT TRIPLE WARDROBE B05702 Assembly Instructions

The wall bracket must be fitted for safety reasons.

13

Α.

Please fix the bracket onto the wall and secure the furniture by fitting the provided screw through bracket slot on the top most shelf of the furniture.

Wall fixings are not included, please source suitable fixings for your wall type. If in doubt, please consult a qualified tradesperson.

WARNING: Always ensure the wall to be drilled is free from hidden electrical wires, water and gas pipes. Periodically check all fittings and wall fixings to ensure they have not come loose and re-tighten as n