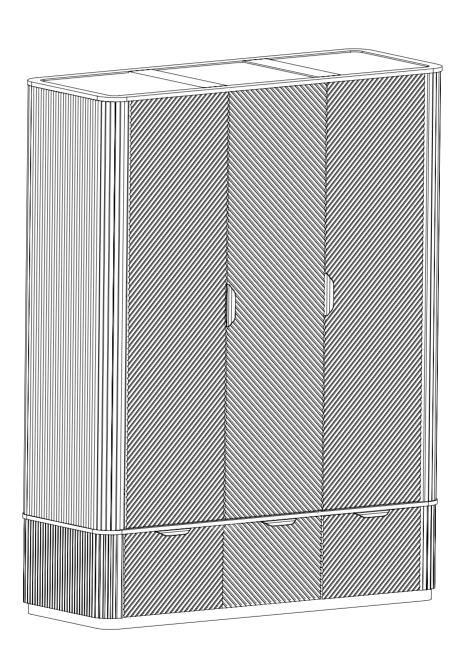

### VALENCIA LIGHT TRIPLE WARDROBE

B05702 Assembly Instructions

Actual product size H190 x W148 x D55cm

With: Assembly instructions Missing or damaged parts

#### NEXT VALENCIA LIGHT TRIPLE WARDROBE B05702 Assembly Instructions

#### VALENCIA LIGHT TRIPLE WARDROBE B05702 Assembly Instructions