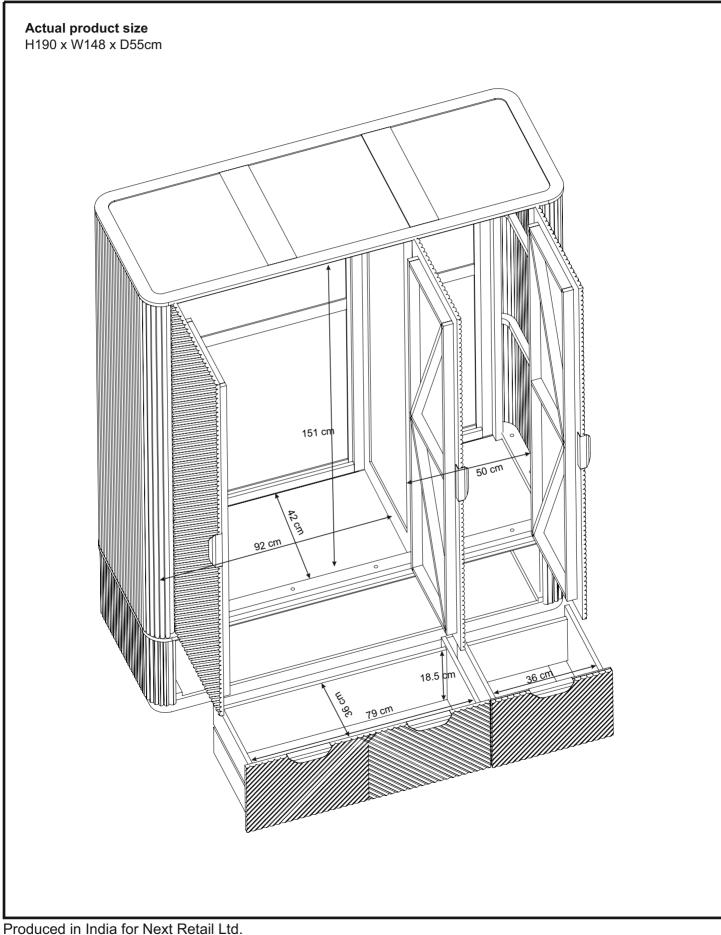

### VALENCIA LIGHT TRIPLE WARDROBE

B05702 Assembly Instructions

Actual product size H190 x W148 x D55cm

With: Assembly instructions Missing or damaged parts