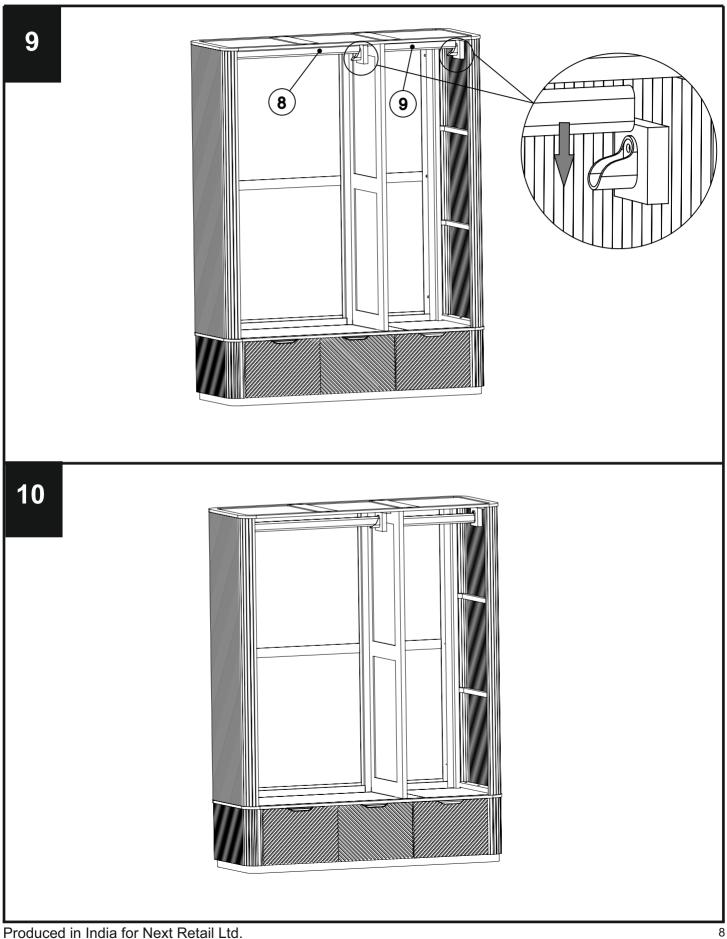

tual size)

next

| Ref | Dimensions | Quantity | *Extra<br>Fitting |
|-----|------------|----------|-------------------|
| A   | 6 x 30mm   | 34       | 2                 |
| в   | Ø16mm      | 52       | 2                 |
| с   | 6 x 25mm   | 18       | 2                 |
| D   | 20 x 18mm  | NA       | 1                 |



#### Fixtures and fittings supplied (not to scale)

| <b>Ref Dimensions</b> |          | Visual       | Qty | *Extra Fittings |
|-----------------------|----------|--------------|-----|-----------------|
| E                     | N/A      | Barrane<br>O | 2   | N/A             |
| F                     | 4 mm Key |              | 1   | N/A             |







Assembly Instructions

next





#### VALENCIA LIGHT TRIPLE WARDROBE next B05702 Assembly Instructions





Produced in India for Next Retail Ltd. B05702-2024-V1

#### NEXT VALENCIA LIGHT TRIPLE WARDROBE B05702 Assembly Instructions

The wall bracket must be fitted for safety reasons.

13

Α.

Please fix the bracket onto the wall and secure the furniture by fitting the provided screw through bracket slot on the top most shelf of the furniture.

Wall fixings are not included, please source suitable fixings for your wall type. If in doubt, please consult a qualified tradesperson.

WARNING: Always ensure the wall to be drilled is free from hidden electrical wires, water and gas pipes. Periodically check all fittings and wall fixings to ensure they have not come loose and re-tighten as necessary.



## next

### VALENCIA LIGHT TRIPLE WARDROBE

B05702 Assembly Instructions