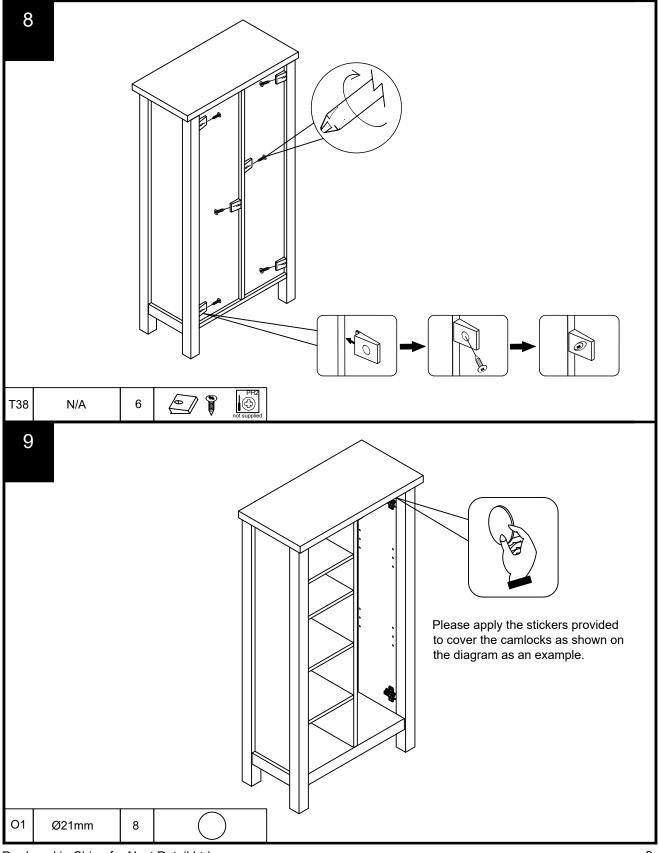

#### Fixtures and fittings supplied (not to scale)

| Ref | Dimensions | Qty | Spare Qty | Visual                                                                                                                                                                                                                                                                                                                                                                                                                                                                                                                                                                                                                                                                                                                                                                                                                                                                                                                                                                                                                                                                                                                                                                                                                                                                                                                                                                                                                                                                                                                                                                                                                                                                                                                                                                                                                                                                                                                                                                                                                                                                                                                         |
|-----|------------|-----|-----------|--------------------------------------------------------------------------------------------------------------------------------------------------------------------------------------------------------------------------------------------------------------------------------------------------------------------------------------------------------------------------------------------------------------------------------------------------------------------------------------------------------------------------------------------------------------------------------------------------------------------------------------------------------------------------------------------------------------------------------------------------------------------------------------------------------------------------------------------------------------------------------------------------------------------------------------------------------------------------------------------------------------------------------------------------------------------------------------------------------------------------------------------------------------------------------------------------------------------------------------------------------------------------------------------------------------------------------------------------------------------------------------------------------------------------------------------------------------------------------------------------------------------------------------------------------------------------------------------------------------------------------------------------------------------------------------------------------------------------------------------------------------------------------------------------------------------------------------------------------------------------------------------------------------------------------------------------------------------------------------------------------------------------------------------------------------------------------------------------------------------------------|
| Т39 | N/A        | 2   | N/A       | 000                                                                                                                                                                                                                                                                                                                                                                                                                                                                                                                                                                                                                                                                                                                                                                                                                                                                                                                                                                                                                                                                                                                                                                                                                                                                                                                                                                                                                                                                                                                                                                                                                                                                                                                                                                                                                                                                                                                                                                                                                                                                                                                            |
| T10 | N/A        | 1   | N/A       |                                                                                                                                                                                                                                                                                                                                                                                                                                                                                                                                                                                                                                                                                                                                                                                                                                                                                                                                                                                                                                                                                                                                                                                                                                                                                                                                                                                                                                                                                                                                                                                                                                                                                                                                                                                                                                                                                                                                                                                                                                                                                                                                |
| E29 | N/A        | 1   | N/A       |                                                                                                                                                                                                                                                                                                                                                                                                                                                                                                                                                                                                                                                                                                                                                                                                                                                                                                                                                                                                                                                                                                                                                                                                                                                                                                                                                                                                                                                                                                                                                                                                                                                                                                                                                                                                                                                                                                                                                                                                                                                                                                                                |
| C11 | N/A        | 2   | N/A       | - Contraction of the second se |
| 01  | Ø21mm      | 8   | 1         | $\bigcirc$                                                                                                                                                                                                                                                                                                                                                                                                                                                                                                                                                                                                                                                                                                                                                                                                                                                                                                                                                                                                                                                                                                                                                                                                                                                                                                                                                                                                                                                                                                                                                                                                                                                                                                                                                                                                                                                                                                                                                                                                                                                                                                                     |
| Т38 | N/A        | 6   | 1         |                                                                                                                                                                                                                                                                                                                                                                                                                                                                                                                                                                                                                                                                                                                                                                                                                                                                                                                                                                                                                                                                                                                                                                                                                                                                                                                                                                                                                                                                                                                                                                                                                                                                                                                                                                                                                                                                                                                                                                                                                                                                                                                                |