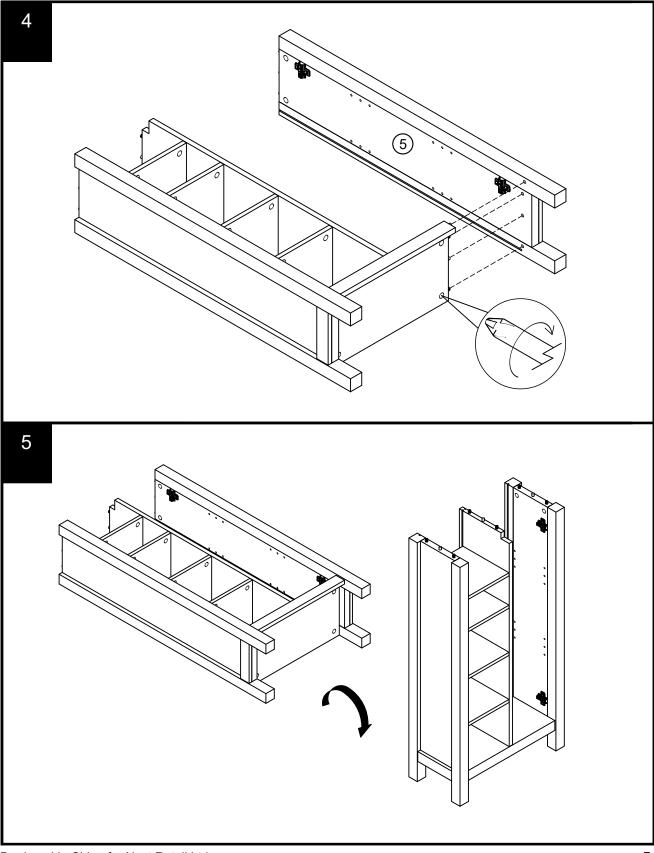

#### Fixtures and fittings supplied (not to scale)

| Ref | Dimensions | Qty | Spare Qty | Visual                                                                                                                                                                                                                                                                                                                                                                                                                                                                                                                                                                                                                                                                                                                                                                                                                                                                                                                                                                                                                                                                                                                                                                                                                                                                                                                                                                                                                                                                                                                                                                                                                                                                                                                                                                                                                                                                                                                                                                                                                                                                                                                         |
|-----|------------|-----|-----------|--------------------------------------------------------------------------------------------------------------------------------------------------------------------------------------------------------------------------------------------------------------------------------------------------------------------------------------------------------------------------------------------------------------------------------------------------------------------------------------------------------------------------------------------------------------------------------------------------------------------------------------------------------------------------------------------------------------------------------------------------------------------------------------------------------------------------------------------------------------------------------------------------------------------------------------------------------------------------------------------------------------------------------------------------------------------------------------------------------------------------------------------------------------------------------------------------------------------------------------------------------------------------------------------------------------------------------------------------------------------------------------------------------------------------------------------------------------------------------------------------------------------------------------------------------------------------------------------------------------------------------------------------------------------------------------------------------------------------------------------------------------------------------------------------------------------------------------------------------------------------------------------------------------------------------------------------------------------------------------------------------------------------------------------------------------------------------------------------------------------------------|
| Т39 | N/A        | 2   | N/A       | 000                                                                                                                                                                                                                                                                                                                                                                                                                                                                                                                                                                                                                                                                                                                                                                                                                                                                                                                                                                                                                                                                                                                                                                                                                                                                                                                                                                                                                                                                                                                                                                                                                                                                                                                                                                                                                                                                                                                                                                                                                                                                                                                            |
| T10 | N/A        | 1   | N/A       |                                                                                                                                                                                                                                                                                                                                                                                                                                                                                                                                                                                                                                                                                                                                                                                                                                                                                                                                                                                                                                                                                                                                                                                                                                                                                                                                                                                                                                                                                                                                                                                                                                                                                                                                                                                                                                                                                                                                                                                                                                                                                                                                |
| E29 | N/A        | 1   | N/A       |                                                                                                                                                                                                                                                                                                                                                                                                                                                                                                                                                                                                                                                                                                                                                                                                                                                                                                                                                                                                                                                                                                                                                                                                                                                                                                                                                                                                                                                                                                                                                                                                                                                                                                                                                                                                                                                                                                                                                                                                                                                                                                                                |
| C11 | N/A        | 2   | N/A       | - Contraction of the second se |
| 01  | Ø21mm      | 8   | 1         | $\bigcirc$                                                                                                                                                                                                                                                                                                                                                                                                                                                                                                                                                                                                                                                                                                                                                                                                                                                                                                                                                                                                                                                                                                                                                                                                                                                                                                                                                                                                                                                                                                                                                                                                                                                                                                                                                                                                                                                                                                                                                                                                                                                                                                                     |
| Т38 | N/A        | 6   | 1         |                                                                                                                                                                                                                                                                                                                                                                                                                                                                                                                                                                                                                                                                                                                                                                                                                                                                                                                                                                                                                                                                                                                                                                                                                                                                                                                                                                                                                                                                                                                                                                                                                                                                                                                                                                                                                                                                                                                                                                                                                                                                                                                                |