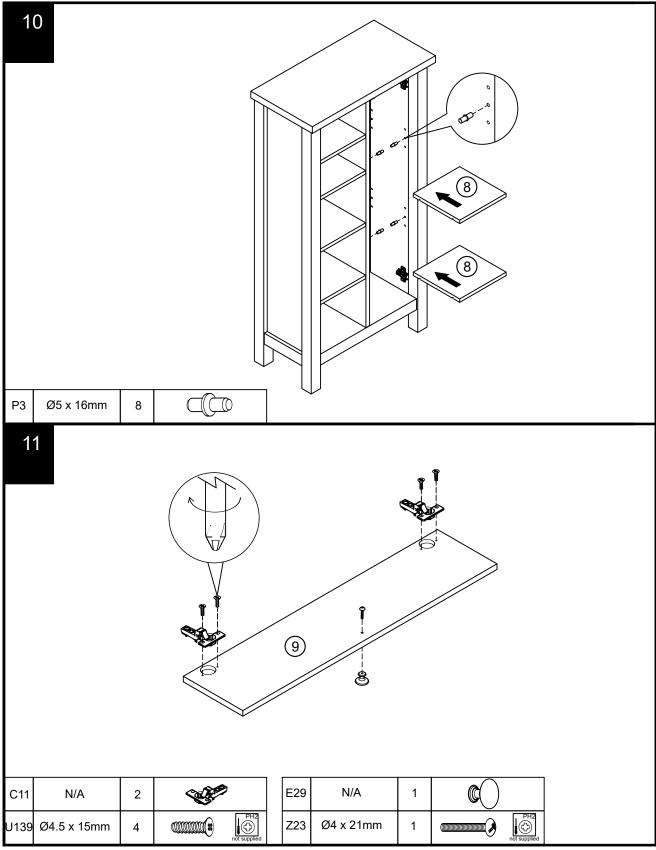

# TITUS TIGHTENING INSTRUCTIONS

Next Retail Ltd, Desford Road, Enderby, Leicester, LE19 4AT

|               | <b>J</b>    |                     | - 7       |
|---------------|-------------|---------------------|-----------|
| Ref           | Dimensions  | Qty                 | Spare Qty |
| B2            | Ø15 x 10mm  | 16<br>pre assembled | 2         |
| В3            | Ø15 x 12mm  | 12<br>pre assembled | 2         |
| B8            | Ø8 x 38mm   | 28<br>pre assembled | 2         |
| D3            | Ø6 x 30mm   | 8<br>pre assembled  | 1         |
| D6            | Ø8 x 30mm   | 8<br>pre assembled  | 1         |
| P3            | Ø5 x 16mm   | 8                   | 1         |
| U139          | Ø4.5 x 15mm | 4                   | 1         |
| Z23           | Ø4 x 21mm   | 1                   | N/A       |
| S41 Ø4 x 16mm |             | 2                   | 1         |

#### Fixtures and fittings supplied (not to scale)

| Ref | Dimensions | Qty | Spare Qty | Visual                                                                                                                                                                                                                                                                                                                                                                                                                                                                                                                                                                                                                                                                                                                                                                                                                                                                                                                                                                                                                                                                                                                                                                                                                                                                                                                                                                                                                                                                                                                                                                                                                                                                                                                                                                                                                                                                                                                                                                                                                                                                                                                         |
|-----|------------|-----|-----------|--------------------------------------------------------------------------------------------------------------------------------------------------------------------------------------------------------------------------------------------------------------------------------------------------------------------------------------------------------------------------------------------------------------------------------------------------------------------------------------------------------------------------------------------------------------------------------------------------------------------------------------------------------------------------------------------------------------------------------------------------------------------------------------------------------------------------------------------------------------------------------------------------------------------------------------------------------------------------------------------------------------------------------------------------------------------------------------------------------------------------------------------------------------------------------------------------------------------------------------------------------------------------------------------------------------------------------------------------------------------------------------------------------------------------------------------------------------------------------------------------------------------------------------------------------------------------------------------------------------------------------------------------------------------------------------------------------------------------------------------------------------------------------------------------------------------------------------------------------------------------------------------------------------------------------------------------------------------------------------------------------------------------------------------------------------------------------------------------------------------------------|
| Т39 | N/A        | 2   | N/A       | 000                                                                                                                                                                                                                                                                                                                                                                                                                                                                                                                                                                                                                                                                                                                                                                                                                                                                                                                                                                                                                                                                                                                                                                                                                                                                                                                                                                                                                                                                                                                                                                                                                                                                                                                                                                                                                                                                                                                                                                                                                                                                                                                            |
| T10 | N/A        | 1   | N/A       |                                                                                                                                                                                                                                                                                                                                                                                                                                                                                                                                                                                                                                                                                                                                                                                                                                                                                                                                                                                                                                                                                                                                                                                                                                                                                                                                                                                                                                                                                                                                                                                                                                                                                                                                                                                                                                                                                                                                                                                                                                                                                                                                |
| E29 | N/A        | 1   | N/A       |                                                                                                                                                                                                                                                                                                                                                                                                                                                                                                                                                                                                                                                                                                                                                                                                                                                                                                                                                                                                                                                                                                                                                                                                                                                                                                                                                                                                                                                                                                                                                                                                                                                                                                                                                                                                                                                                                                                                                                                                                                                                                                                                |
| C11 | N/A        | 2   | N/A       | - Contraction of the second se |
| 01  | Ø21mm      | 8   | 1         | $\bigcirc$                                                                                                                                                                                                                                                                                                                                                                                                                                                                                                                                                                                                                                                                                                                                                                                                                                                                                                                                                                                                                                                                                                                                                                                                                                                                                                                                                                                                                                                                                                                                                                                                                                                                                                                                                                                                                                                                                                                                                                                                                                                                                                                     |
| Т38 | N/A        | 6   | 1         |                                                                                                                                                                                                                                                                                                                                                                                                                                                                                                                                                                                                                                                                                                                                                                                                                                                                                                                                                                                                                                                                                                                                                                                                                                                                                                                                                                                                                                                                                                                                                                                                                                                                                                                                                                                                                                                                                                                                                                                                                                                                                                                                |