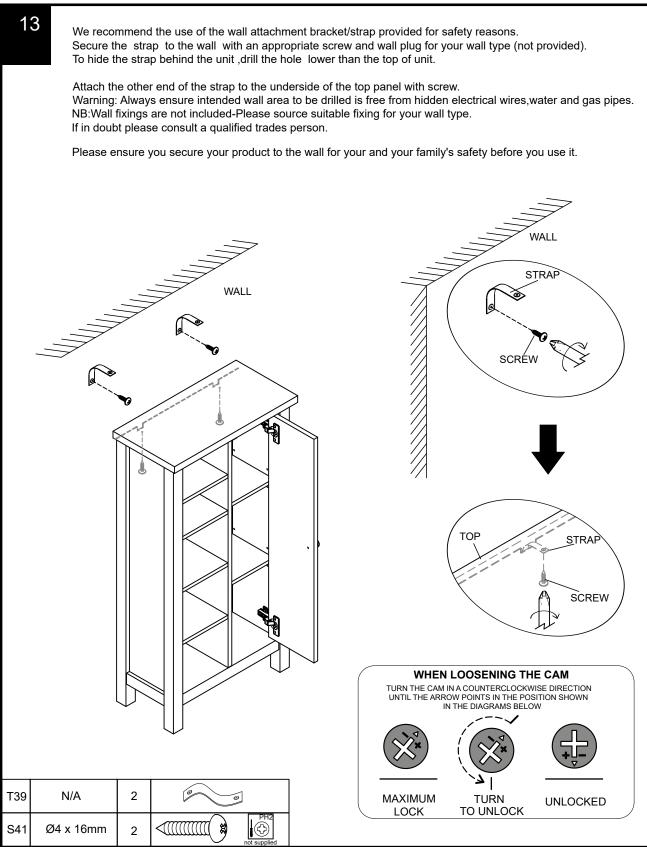

|



Produced in China for Next Retail Ltd. B36957-2024-V1.



Produced in China for Next Retail Ltd. B36957-2024-V1.



Produced in China for Next Retail Ltd. B36957-2024-V1.



Produced in China for Next Retail Ltd. B36957-2024-V1.



Produced in China for Next Retail Ltd. B36957-2024-V1.



Produced in China for Next Retail Ltd. B36957-2024-V1.



Produced in China for Next Retail Ltd. B36957-2024-V1.



Produced in China for Next Retail Ltd. B36957-2024-V1.



# **NEXT** STONE MALVERN STORAGE CONSOLE B36957



Produced in China for Next Retail Ltd. B36957-2024-V1.

# **NEXT** STONE MALVERN STORAGE CONSOLE B36957

#### Warnings

We suggest you retain these instructions for future reference.

Keep fittings out of children's reach and keep children well away from construction area.

This product should only be used on firm level ground.

Please periodically check all fittings and re-tighten as necessary.

Please do not sit or stand on your furniture.

Avoid exposing the furniture to excessive heat or direct sunlight as this can cause deterioration of the colour.

Unwrap all packaging materials and place the components on top of the carton box or on a clean floor to protect it from damage