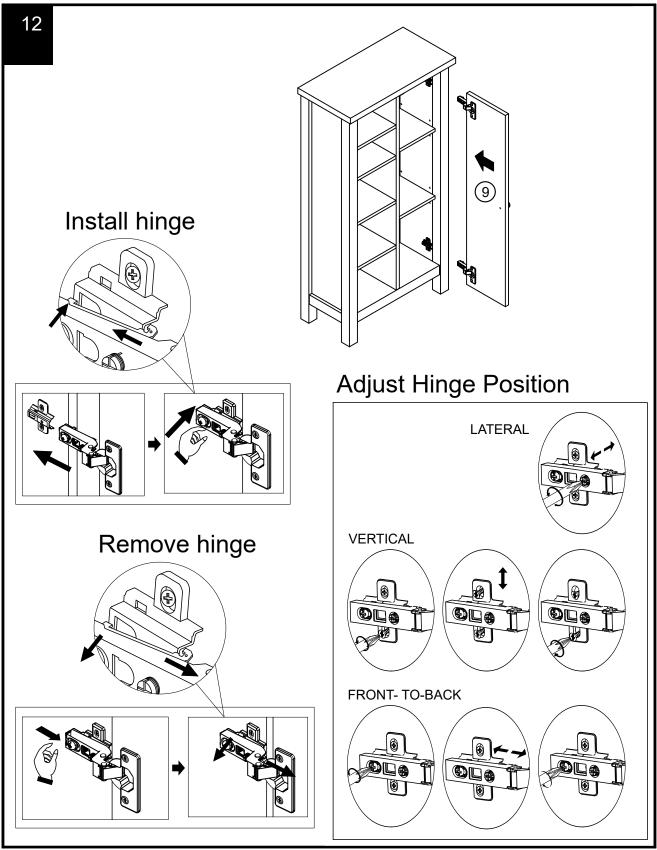

# TITUS TIGHTENING INSTRUCTIONS

Next Retail Ltd, Desford Road, Enderby, Leicester, LE19 4AT

|               | <b>J</b>    |                     | - 7       |
|---------------|-------------|---------------------|-----------|
| Ref           | Dimensions  | Qty                 | Spare Qty |
| B2            | Ø15 x 10mm  | 16<br>pre assembled | 2         |
| В3            | Ø15 x 12mm  | 12<br>pre assembled | 2         |
| B8            | Ø8 x 38mm   | 28<br>pre assembled | 2         |
| D3            | Ø6 x 30mm   | 8<br>pre assembled  | 1         |
| D6            | Ø8 x 30mm   | 8<br>pre assembled  | 1         |
| P3            | Ø5 x 16mm   | 8                   | 1         |
| U139          | Ø4.5 x 15mm | 4                   | 1         |
| Z23           | Ø4 x 21mm   | 1                   | N/A       |
| S41 Ø4 x 16mm |             | 2                   | 1         |

#### Fixtures and fittings supplied (not to scale)

| Ref | Dimensions | Qty | Spare Qty | Visual                                                                                                                                                                                                                                                                                                                                                                                                                                                                                                                                                                                                                                                                                                                                                                                                                                                                                                                                                                                                                                                                                                                                                                                                                                                                                                                                                                                                                                                                                                                                                                                                                                                                                                                                                                                                                                                                                                                                                                                                                                                                                                                         |
|-----|------------|-----|-----------|--------------------------------------------------------------------------------------------------------------------------------------------------------------------------------------------------------------------------------------------------------------------------------------------------------------------------------------------------------------------------------------------------------------------------------------------------------------------------------------------------------------------------------------------------------------------------------------------------------------------------------------------------------------------------------------------------------------------------------------------------------------------------------------------------------------------------------------------------------------------------------------------------------------------------------------------------------------------------------------------------------------------------------------------------------------------------------------------------------------------------------------------------------------------------------------------------------------------------------------------------------------------------------------------------------------------------------------------------------------------------------------------------------------------------------------------------------------------------------------------------------------------------------------------------------------------------------------------------------------------------------------------------------------------------------------------------------------------------------------------------------------------------------------------------------------------------------------------------------------------------------------------------------------------------------------------------------------------------------------------------------------------------------------------------------------------------------------------------------------------------------|
| Т39 | N/A        | 2   | N/A       | 000                                                                                                                                                                                                                                                                                                                                                                                                                                                                                                                                                                                                                                                                                                                                                                                                                                                                                                                                                                                                                                                                                                                                                                                                                                                                                                                                                                                                                                                                                                                                                                                                                                                                                                                                                                                                                                                                                                                                                                                                                                                                                                                            |
| T10 | N/A        | 1   | N/A       |                                                                                                                                                                                                                                                                                                                                                                                                                                                                                                                                                                                                                                                                                                                                                                                                                                                                                                                                                                                                                                                                                                                                                                                                                                                                                                                                                                                                                                                                                                                                                                                                                                                                                                                                                                                                                                                                                                                                                                                                                                                                                                                                |
| E29 | N/A        | 1   | N/A       |                                                                                                                                                                                                                                                                                                                                                                                                                                                                                                                                                                                                                                                                                                                                                                                                                                                                                                                                                                                                                                                                                                                                                                                                                                                                                                                                                                                                                                                                                                                                                                                                                                                                                                                                                                                                                                                                                                                                                                                                                                                                                                                                |
| C11 | N/A        | 2   | N/A       | - Contraction of the second se |
| 01  | Ø21mm      | 8   | 1         | $\bigcirc$                                                                                                                                                                                                                                                                                                                                                                                                                                                                                                                                                                                                                                                                                                                                                                                                                                                                                                                                                                                                                                                                                                                                                                                                                                                                                                                                                                                                                                                                                                                                                                                                                                                                                                                                                                                                                                                                                                                                                                                                                                                                                                                     |
| Т38 | N/A        | 6   | 1         |                                                                                                                                                                                                                                                                                                                                                                                                                                                                                                                                                                                                                                                                                                                                                                                                                                                                                                                                                                                                                                                                                                                                                                                                                                                                                                                                                                                                                                                                                                                                                                                                                                                                                                                                                                                                                                                                                                                                                                                                                                                                                                                                |