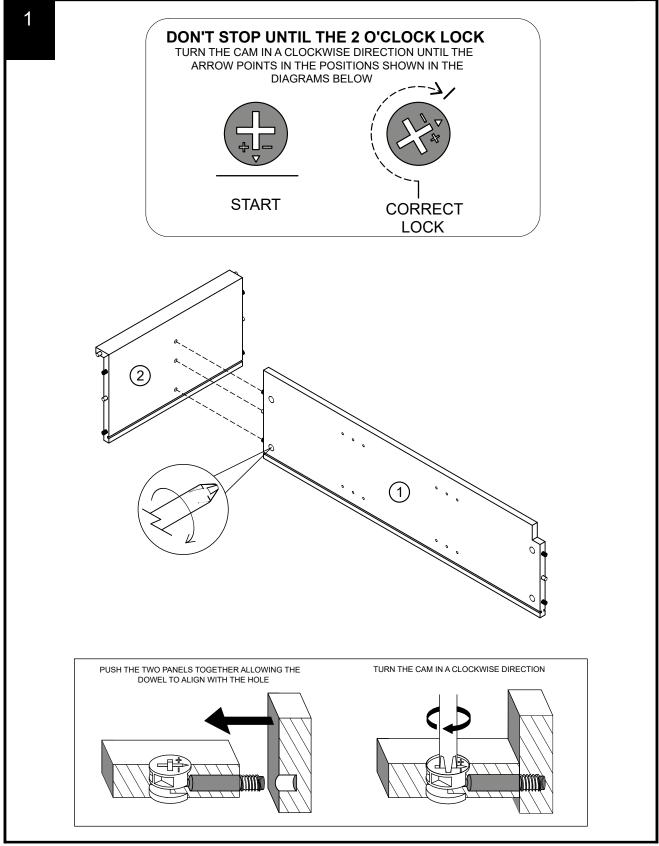

# TITUS TIGHTENING INSTRUCTIONS

Next Retail Ltd, Desford Road, Enderby, Leicester, LE19 4AT

|               | <b>J</b>    |                     | - 7       |
|---------------|-------------|---------------------|-----------|
| Ref           | Dimensions  | Qty                 | Spare Qty |
| B2            | Ø15 x 10mm  | 16<br>pre assembled | 2         |
| В3            | Ø15 x 12mm  | 12<br>pre assembled | 2         |
| B8            | Ø8 x 38mm   | 28<br>pre assembled | 2         |
| D3            | Ø6 x 30mm   | 8<br>pre assembled  | 1         |
| D6            | Ø8 x 30mm   | 8<br>pre assembled  | 1         |
| P3            | Ø5 x 16mm   | 8                   | 1         |
| U139          | Ø4.5 x 15mm | 4                   | 1         |
| Z23           | Ø4 x 21mm   | 1                   | N/A       |
| S41 Ø4 x 16mm |             | 2                   | 1         |