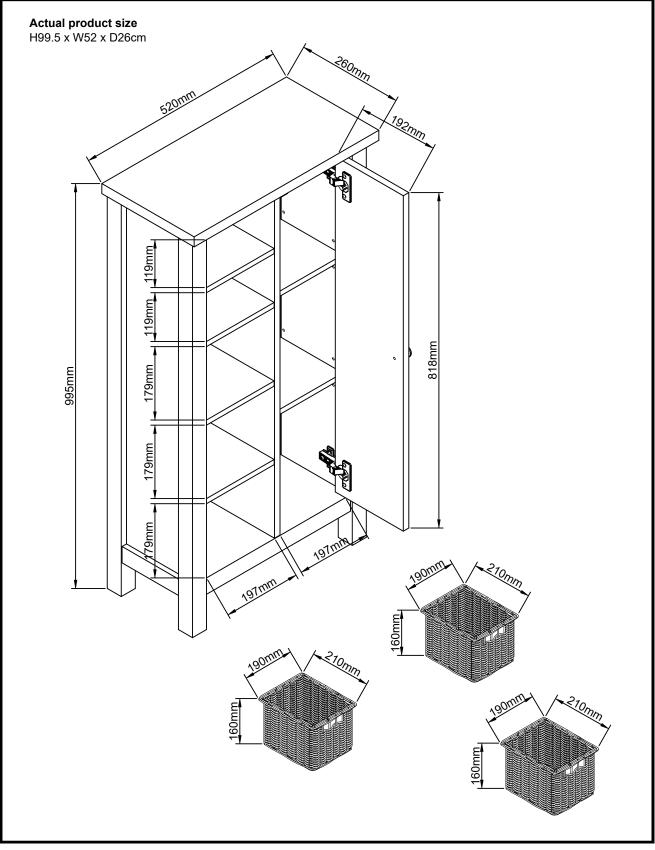

|



Produced in China for Next Retail Ltd. B36957-2024-V1.



Produced in China for Next Retail Ltd. B36957-2024-V1.



Produced in China for Next Retail Ltd. B36957-2024-V1.



Produced in China for Next Retail Ltd. B36957-2024-V1.



Produced in China for Next Retail Ltd. B36957-2024-V1.



Produced in China for Next Retail Ltd. B36957-2024-V1.



Produced in China for Next Retail Ltd. B36957-2024-V1.



Produced in China for Next Retail Ltd. B36957-2024-V1.



# **NEXT** STONE MALVERN STORAGE CONSOLE B36957



Produced in China for Next Retail Ltd. B36957-2024-V1.

# **NEXT** STONE MALVERN STORAGE CONSOLE B36957

#### Warnings

We suggest you retain these instructions for future reference.

Keep fittings out of children's reach and keep children well away from construction area.

This product should only be used on firm level ground.

Please periodically check all fittings and re-tighten as necessary.

Please do not sit or stand on your furniture.

Avoid exposing the furniture to excessive heat or direct sunlight as this can cause deterioration of the colour.

Unwrap all packaging materials and place the components on top of the carton box or on a clean floor to protect it from damage

#### **Missing parts**

If you are missing any fixtures and fittings for your product. Please contact our cus