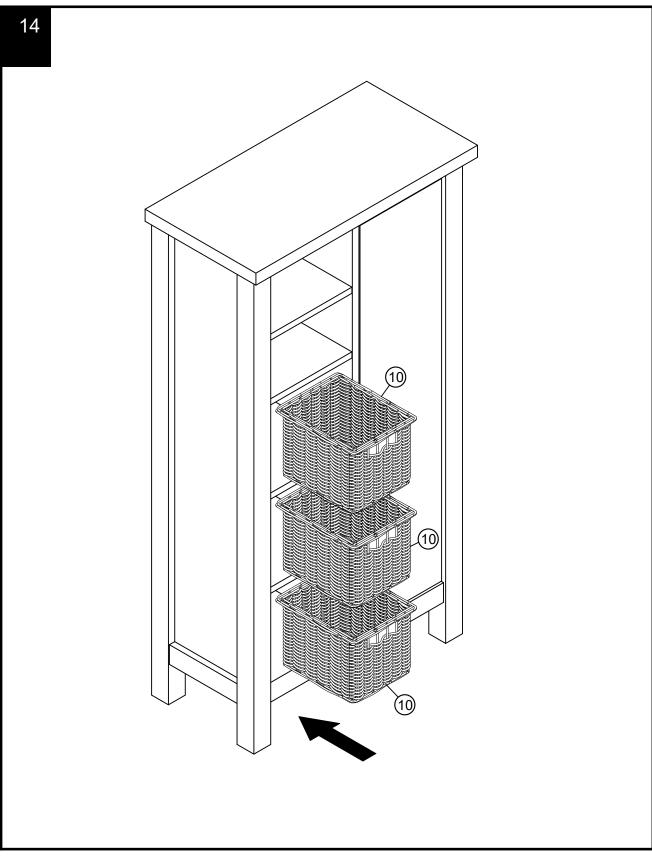

|



Produced in China for Next Retail Ltd. B36957-2024-V1.



Produced in China for Next Retail Ltd. B36957-2024-V1.



Produced in China for Next Retail Ltd. B36957-2024-V1.



Produced in China for Next Retail Ltd. B36957-2024-V1.



Produced in China for Next Retail Ltd. B36957-2024-V1.



Produced in China for Next Retail Ltd. B36957-2024-V1.



Produced in China for Next Retail Ltd. B36957-2024-V1.



Produced in China for Next Retail Ltd. B36957-2024-V1.



# **NEXT** STONE MALVERN STORAGE CONSOLE B36957



Produced in China for Next Retail Ltd. B36957-2024-V1.

# **NEXT** STONE MALVERN STORAGE CONSOLE B36957

#### Warnings

We suggest you retain these instructions for future reference.

Keep fittings out of children's reach and keep children well away from construction area.

This product should only be used on firm level ground.

Please periodically check all fittings and re-tighten as necessary.

Please do not sit or stand on your furniture.

Avoid exposing the furniture to excessive heat or direct sunlight as this can cause deterioration of the colour.

Unwrap all packaging materials and place the components on top of the carton box or on a clean floor to protect it from damage

#### **Missing parts**

If you are missing any fixtures an