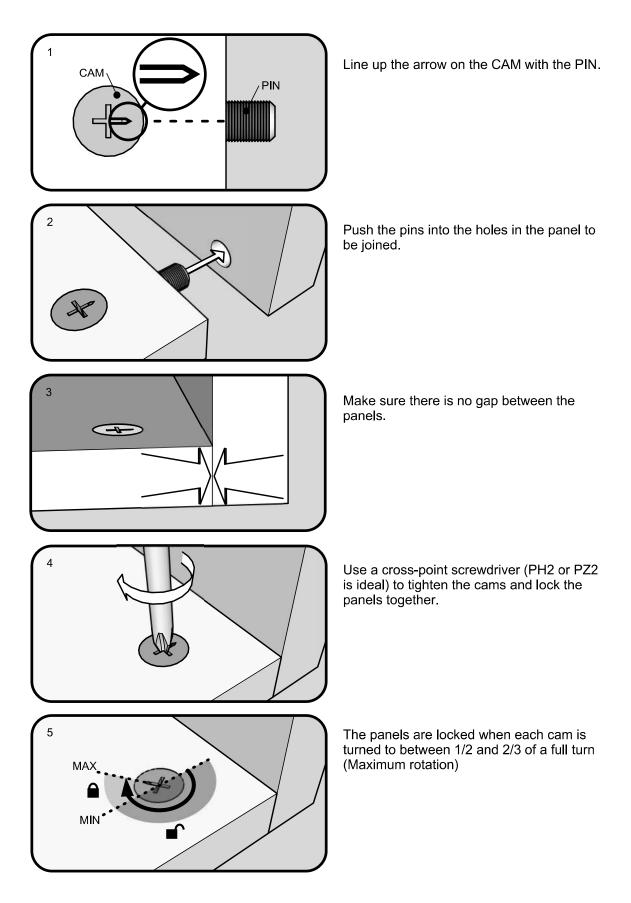

# TITUS TIGHTENING INSTRUCTIONS

Next Retail Ltd, Desford Road, Enderby, Leicester, LE19 4AT

|               | <b>J</b>    |                     | - 7       |
|---------------|-------------|---------------------|-----------|
| Ref           | Dimensions  | Qty                 | Spare Qty |
| B2            | Ø15 x 10mm  | 16<br>pre assembled | 2         |
| В3            | Ø15 x 12mm  | 12<br>pre assembled | 2         |
| B8            | Ø8 x 38mm   | 28<br>pre assembled | 2         |
| D3            | Ø6 x 30mm   | 8<br>pre assembled  | 1         |
| D6            | Ø8 x 30mm   | 8<br>pre assembled  | 1         |
| P3            | Ø5 x 16mm   | 8                   | 1         |
| U139          | Ø4.5 x 15mm | 4                   | 1         |
| Z23           | Ø4 x 21mm   | 1                   | N/A       |
| S41 Ø4 x 16mm |             | 2                   | 1         |