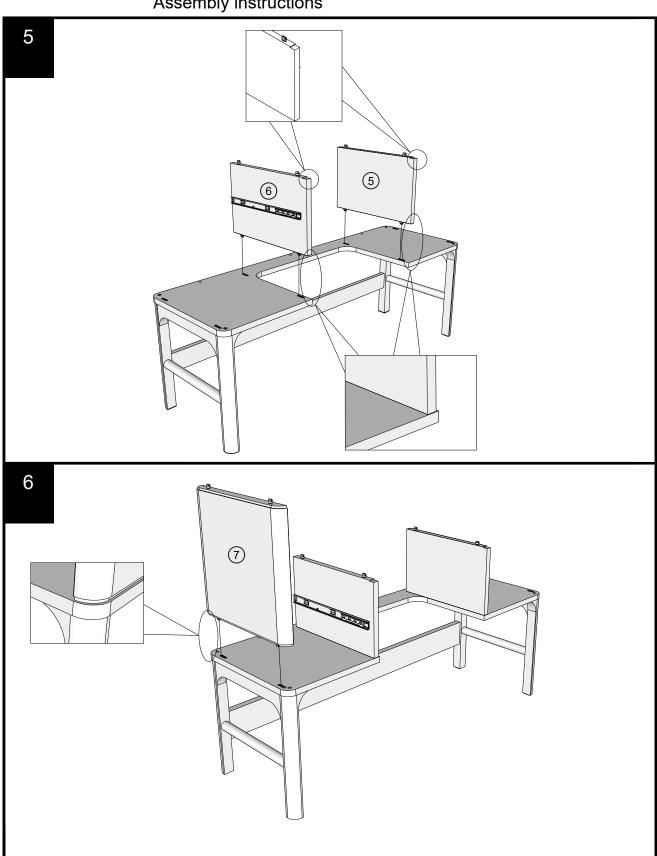

### NEXT FITTNGS ASSEMBLE INSTRUCTIONS

Push connector into housing to join.

Make sure there is no gap between the panels.