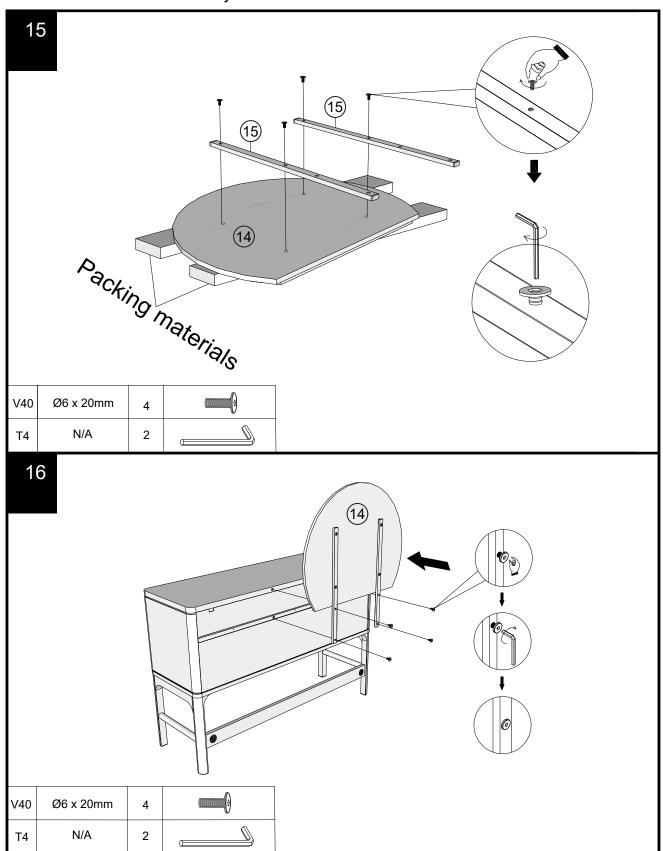

If in doubt please consult a qualified trades person.

Please ensure you secure your product to the wall for your and your family's safety before you use it.

22

23

Note: Drawer will be permanently assembled once panel (17) is fitted.

25

26

27

Note: Drawer will be permanently assembled once panel (18) and panel (19) are fitted.