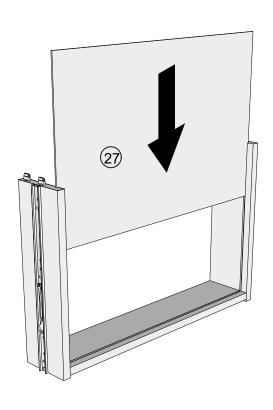

If in doubt please consult a qualified trades person.

Please ensure you secure your product to the wall for your and your family's safety before you use it.

22

23

Note: Drawer will be permanently assembled once panel (17) is fitted.