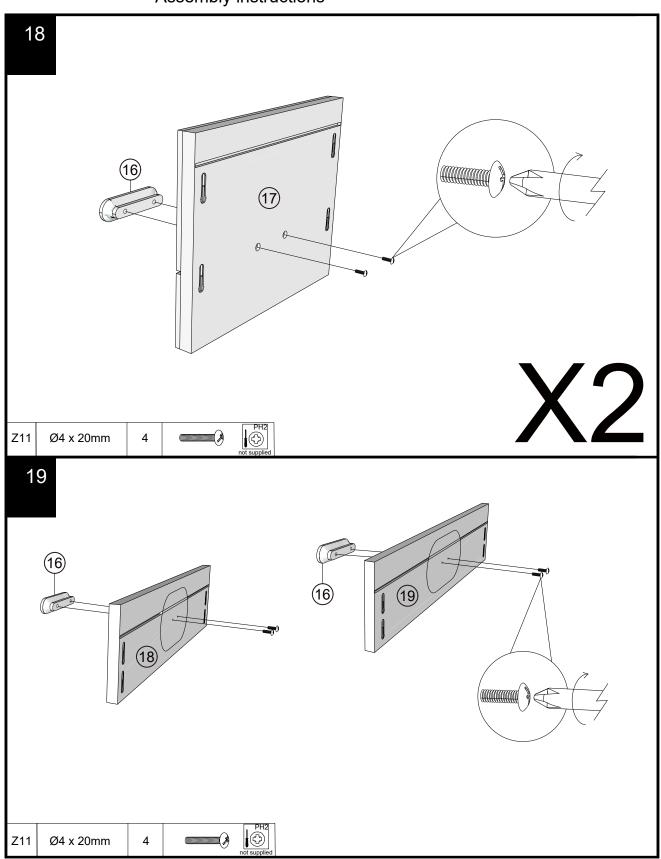

If in doubt please consult a qualified trades person.

Please ensure you secure your product to the wall for your and your family's safety before you use it.

22

23

Note: Drawer will be permanently assembled once panel (17) is fitted.

25

26

27

Note: Drawer will be permanently assembled once panel (18) and panel (19) are fitted.