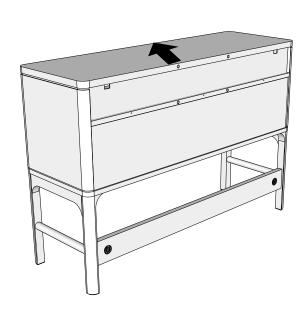

## NEXT NOLAN DRESSING TABLE

Assembly instructions

12

17

We recommend the use of the wall attachment bracket/strap provided for safety reasons.

Secure the strap to the wall with an appropriate screw and wall plug for your wall type (not provided).

To hide the strap behind the unit ,drill the hole lower than the top of unit.

Attach the other end of the strap to the underside of the top panel with screw.

Warning: Always ensure intended wall area to be drilled is free from hidden electrical wires, water and gas pipes. NB:Wall fixings are not included-Please source suitable fixing for your wall type.