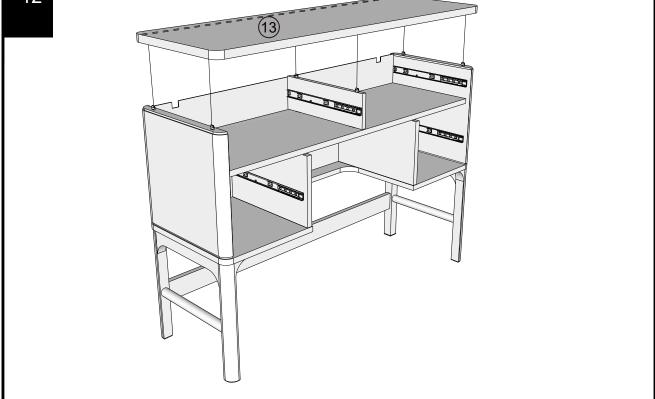

25

26

27

Note: Drawer will be permanently assembled once panel (18) and panel (19) are fitted.