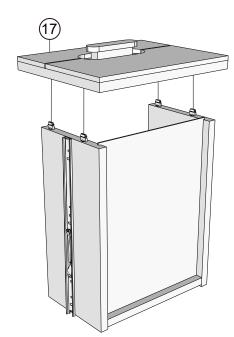

If in doubt please consult a qualified trades person.

Please ensure you secure your product to the wall for your and your family's safety before you use it.

22

23

Note: Drawer will be permanently assembled once panel (17) is fitted.