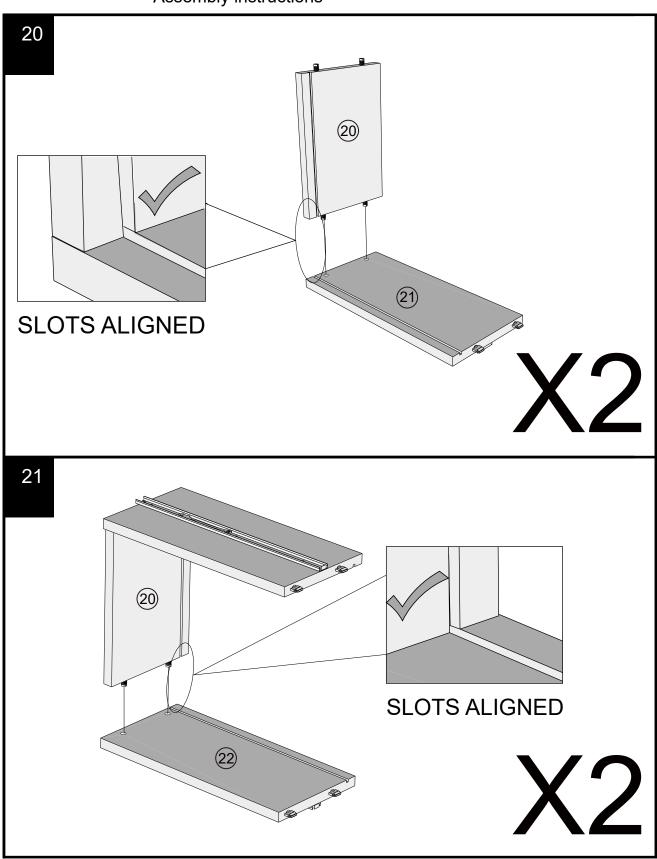

### NEXT FITTNGS ASSEMBLE INSTRUCTIONS

Push connector into housing to join.

Make sure there is no gap between the panels.