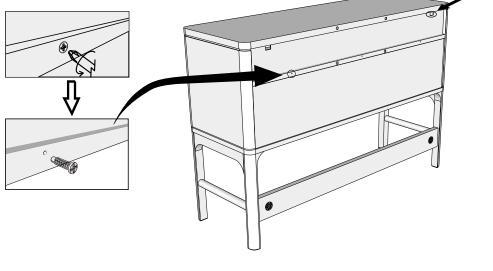

## NEXT NOLAN DRESSING TABLE

Assembly instructions

12

17

We recommend the use of the wall attachment bracket/strap provided for safety reasons.

Secure the strap to the wall with an appropriate screw and wall plug for your wall type (not provided).

To hide the strap behind the unit ,drill the hole lower than the top of unit.

Attach the other end of the strap to the underside of the top panel with screw.

Warning: Always ensure intended wall area to be drilled is free from hidden electrical wires, water and gas pipes. NB:Wall fixings are not included-Please source suitable fixing for your wall type.

If in doubt please consult a qualified trades person.

Please ensure you secure your product to the wall for your and your family's safety before you use it.

22

23

Note: Drawer will be permanently assembled once panel (17) is fitted.