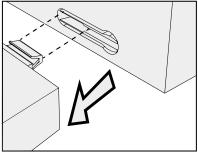

### NEXT FITTNGS ASSEMBLE INSTRUCTIONS

Push connector into housing to join.

Make sure there is no gap between the panels.