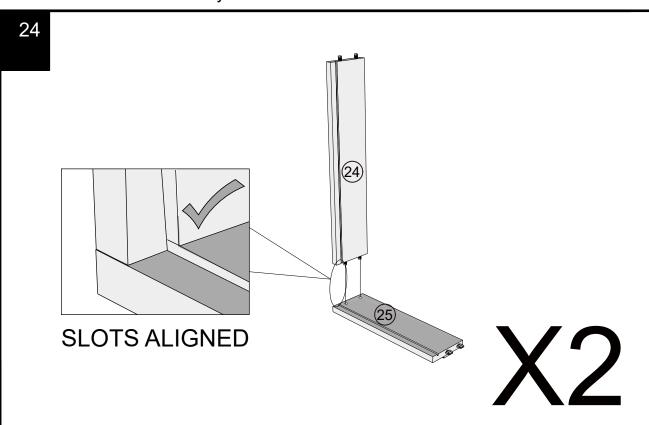

### NEXT FITTNGS ASSEMBLE INSTRUCTIONS

Push connector into housing to join.

Make sure there is no gap between the panels.