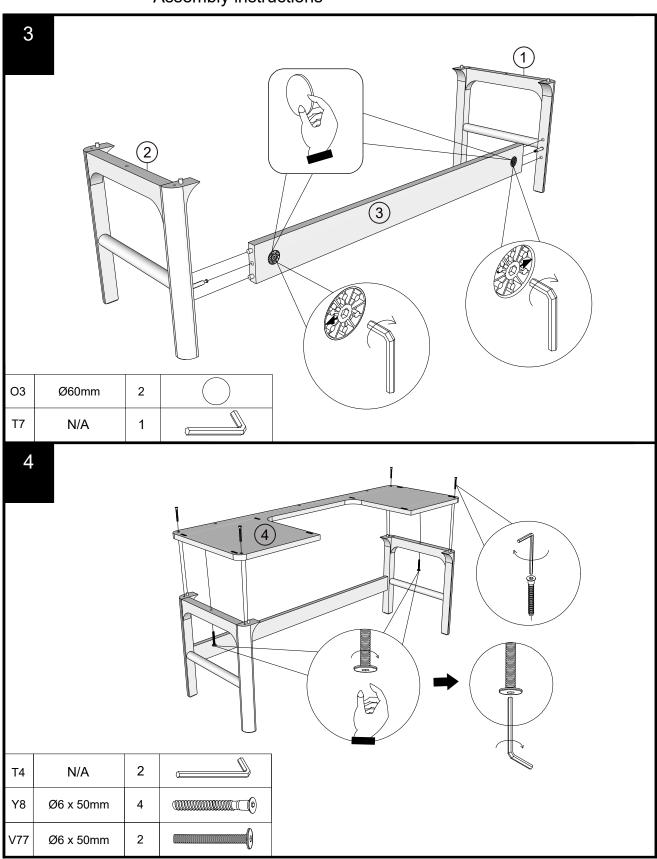

### Fixtures and fittings supplied (actual size)

| supplied (actual size) |             |     |           |  |
|------------------------|-------------|-----|-----------|--|
| Ref                    | Dimensions  | Qty | Spare Qty |  |
| D6                     | Ø8 x 30mm   | N/A | 1         |  |
| D9                     | Ø10 x 40mm  | N/A | 1         |  |
| B25                    | Ø35 x 17mm  | 2   | N/A       |  |
| B24                    | Ø8.5 x 63mm | 2   | N/A       |  |
| Y8                     | Ø6 x 50mm   | 7   | 1         |  |
| V77                    | Ø6 x 50mm   | 2   | 1         |  |
| V40                    | Ø6 x 20mm   | 8   | 1         |  |
| Z11                    | Ø4 x 20mm   | 8   | 1         |  |
| S41                    | Ø4 x 16mm   | 2   | 1         |  |

### Fixtures and fittings supplied ( not to scale)

| Ref | Dimensions | Qty | Spare Qty | Visual |
|-----|------------|-----|-----------|--------|
| T39 | N/A        | 2   | N/A       | 9      |
| T38 | N/A        | 6   | 1         |        |
| T4  | N/A        | 2   | N/A       |        |
| T7  | N/A        | 1   | N/A       |        |
| О3  | Ø60mm      | 2   | 1         |        |