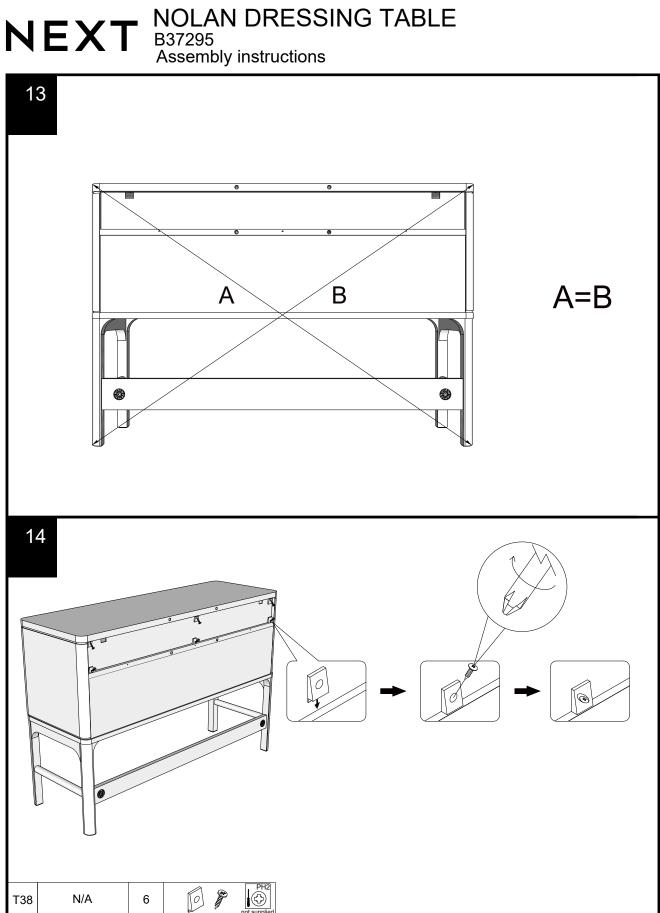

If in doubt please consult a qualified trades person.

Please ensure you secure your product to the wall for your and your family's safety before you use it.

22

23

Note: Drawer will be permanently assembled once panel (17) is fitted.

25

26

27

Note: Drawer will be permanently assembled once panel (18) and panel (19) are fitted.