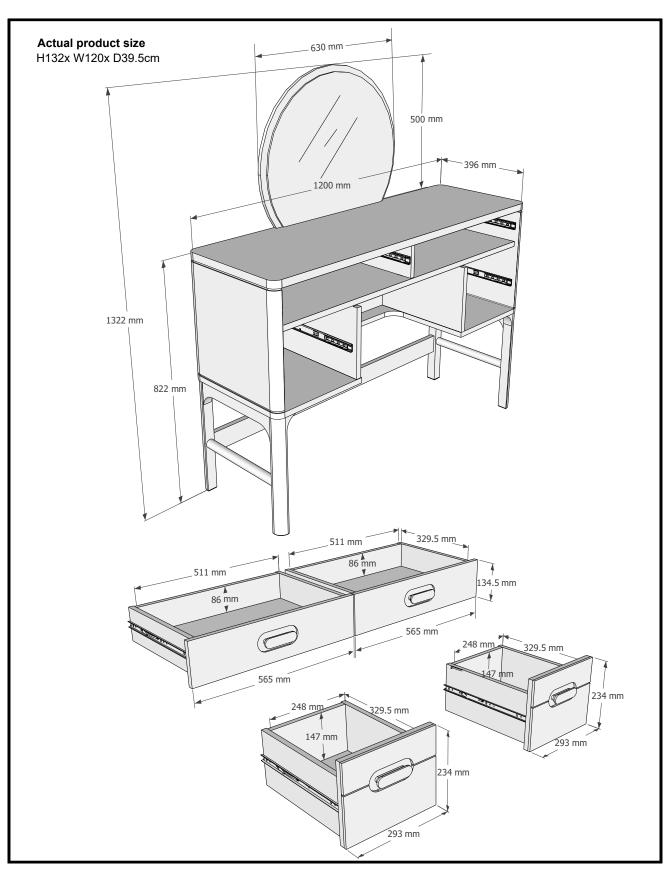

### **NOLAN DRESSING TABLE**

B37295 Assembly instructions

With: Assembly instruction Missing or damaged parts

**IMPORTANT - RETAIN FOR FUTURE REFERENCE** 

CALL: 0333 777 8999