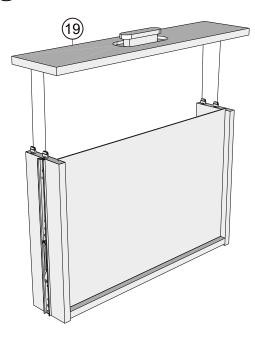

25

26

27

Note: Drawer will be permanently assembled once panel (18) and panel (19) are fitted.