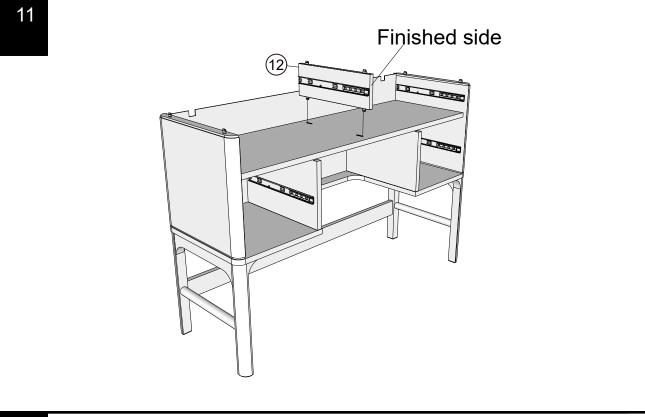

If in doubt please consult a qualified trades person.

Please ensure you secure your product to the wall for your and your family's safety before you use it.

22

23

Note: Drawer will be permanently assembled once panel (17) is fitted.