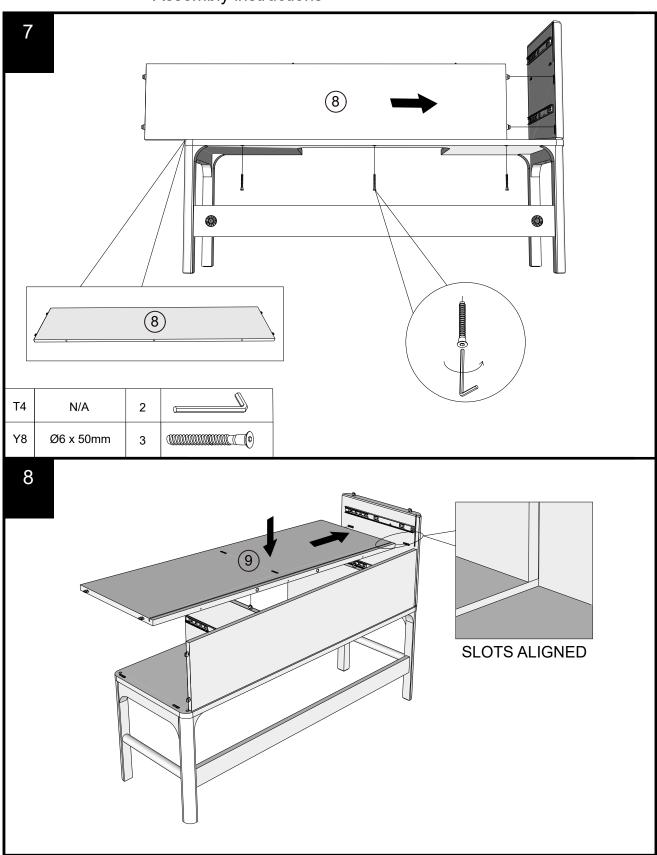

### Fixtures and fittings supplied (actual size)

| supplied (actual size) |             |     |           |  |
|------------------------|-------------|-----|-----------|--|
| Ref                    | Dimensions  | Qty | Spare Qty |  |
| D6                     | Ø8 x 30mm   | N/A | 1         |  |
| D9                     | Ø10 x 40mm  | N/A | 1         |  |
| B25                    | Ø35 x 17mm  | 2   | N/A       |  |
| B24                    | Ø8.5 x 63mm | 2   | N/A       |  |
| Y8                     | Ø6 x 50mm   | 7   | 1         |  |
| V77                    | Ø6 x 50mm   | 2   | 1         |  |
| V40                    | Ø6 x 20mm   | 8   | 1         |  |
| Z11                    | Ø4 x 20mm   | 8   | 1         |  |
| S41                    | Ø4 x 16mm   | 2   | 1         |  |

### Fixtures and fittings supplied ( not to scale)

| Ref | Dimensions | Qty | Spare Qty | Visual |
|-----|------------|-----|-----------|--------|
| T39 | N/A        | 2   | N/A       | 9      |
| T38 | N/A        | 6   | 1         |        |
| T4  | N/A        | 2   | N/A       |        |
| T7  | N/A        | 1   | N/A       |        |
| О3  | Ø60mm      | 2   | 1         |        |