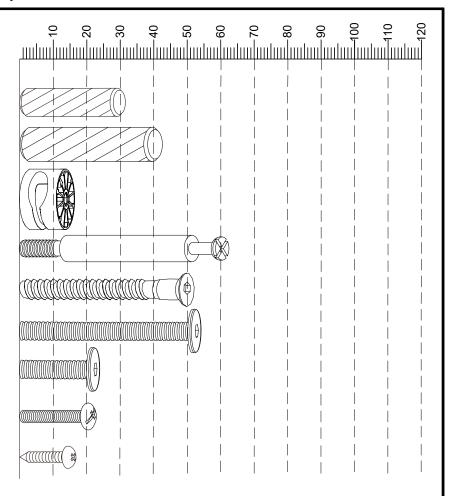

### Fixtures and fittings supplied (actual size)

| supplied (actual size) |             |     |           |  |
|------------------------|-------------|-----|-----------|--|
| Ref                    | Dimensions  | Qty | Spare Qty |  |
| D6                     | Ø8 x 30mm   | N/A | 1         |  |
| D9                     | Ø10 x 40mm  | N/A | 1         |  |
| B25                    | Ø35 x 17mm  | 2   | N/A       |  |
| B24                    | Ø8.5 x 63mm | 2   | N/A       |  |
| Y8                     | Ø6 x 50mm   | 7   | 1         |  |
| V77                    | Ø6 x 50mm   | 2   | 1         |  |
| V40                    | Ø6 x 20mm   | 8   | 1         |  |
| Z11                    | Ø4 x 20mm   | 8   | 1         |  |
| S41                    | Ø4 x 16mm   | 2   | 1         |  |

### Fixtures and fittings supplied ( not to scale)

| Ref | Dimensions | Qty | Spare Qty | Visual |
|-----|------------|-----|-----------|--------|
| T39 | N/A        | 2   | N/A       | 9      |
| T38 | N/A        | 6   | 1         |        |
| T4  | N/A        | 2   | N/A       |        |
| T7  | N/A        | 1   | N/A       |        |
| О3  | Ø60mm      | 2   | 1         |        |