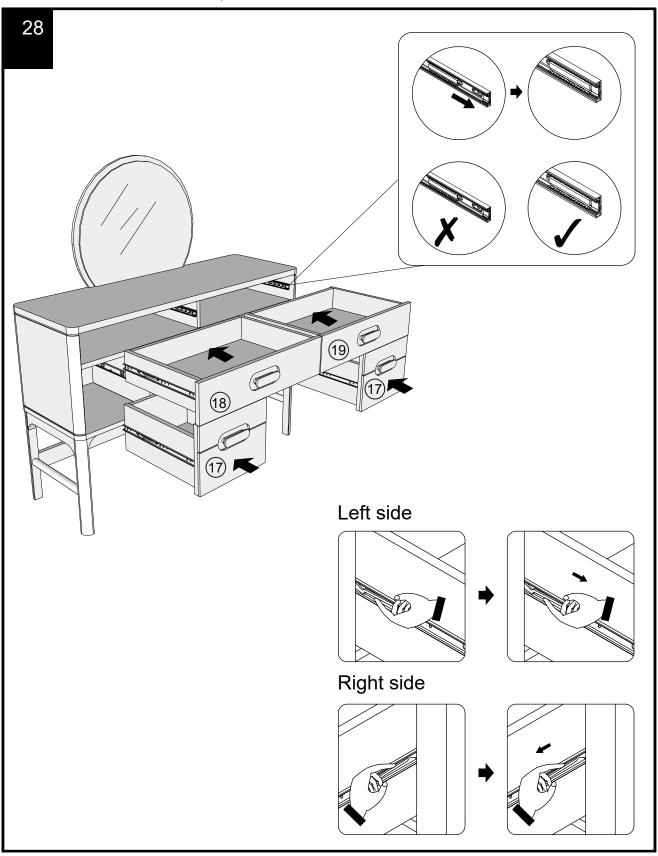

If in doubt please consult a qualified trades person.

Please ensure you secure your product to the wall for your and your family's safety before you use it.

22

23

Note: Drawer will be permanently assembled once panel (17) is fitted.

25

26

27

Note: Drawer will be permanently assembled once panel (18) and panel (19) are fitted.