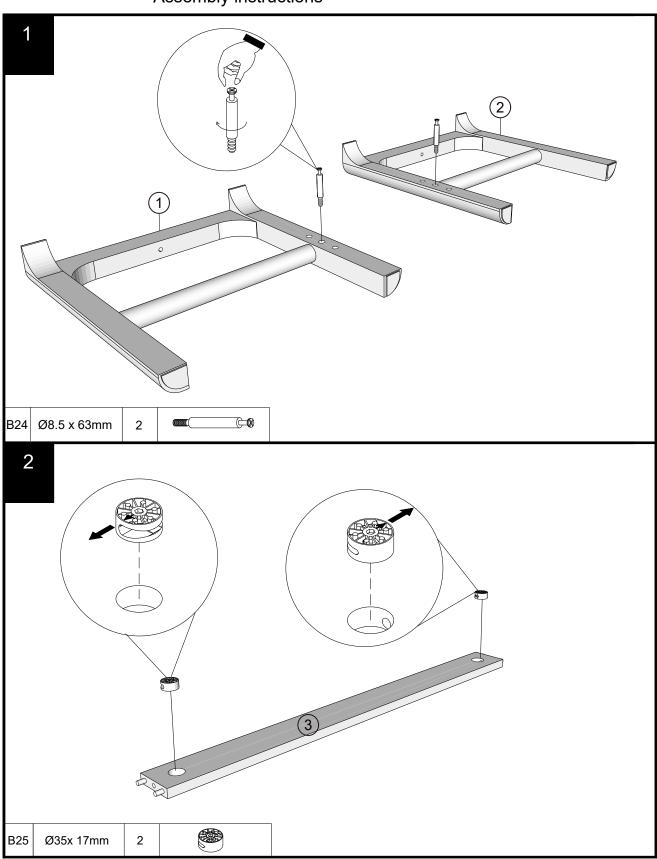

### Fixtures and fittings supplied (actual size)

| supplied (actual size) |             |     |           |  |
|------------------------|-------------|-----|-----------|--|
| Ref                    | Dimensions  | Qty | Spare Qty |  |
| D6                     | Ø8 x 30mm   | N/A | 1         |  |
| D9                     | Ø10 x 40mm  | N/A | 1         |  |
| B25                    | Ø35 x 17mm  | 2   | N/A       |  |
| B24                    | Ø8.5 x 63mm | 2   | N/A       |  |
| Y8                     | Ø6 x 50mm   | 7   | 1         |  |
| V77                    | Ø6 x 50mm   | 2   | 1         |  |
| V40                    | Ø6 x 20mm   | 8   | 1         |  |
| Z11                    | Ø4 x 20mm   | 8   | 1         |  |
| S41                    | Ø4 x 16mm   | 2   | 1         |  |

### Fixtures and fittings supplied ( not to scale)

| Ref | Dimensions | Qty | Spare Qty | Visual |
|-----|------------|-----|-----------|--------|
| T39 | N/A        | 2   | N/A       | 9      |
| T38 | N/A        | 6   | 1         |        |
| T4  | N/A        | 2   | N/A       |        |
| T7  | N/A        | 1   | N/A       |        |
| О3  | Ø60mm      | 2   | 1         |        |