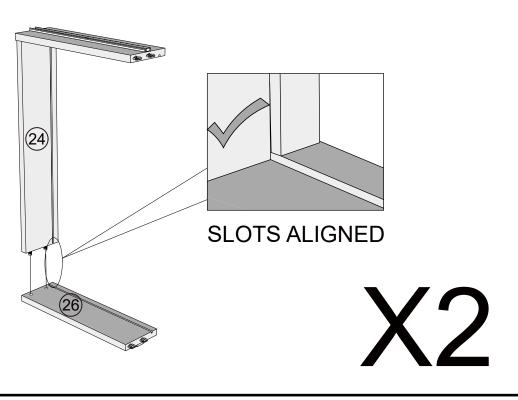

### NEXT FITTNGS ASSEMBLE INSTRUCTIONS

Push connector into housing to join.

Make sure there is no gap between the panels.