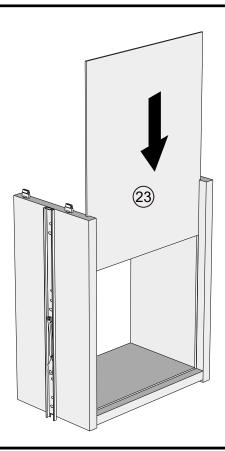

If in doubt please consult a qualified trades person.

Please ensure you secure your product to the wall for your and your family's safety before you use it.

22

23

Note: Drawer will be permanently assembled once panel (17) is fitted.