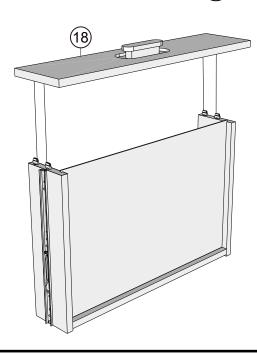

25

26

27

Note: Drawer will be permanently assembled once panel (18) and panel (19) are fitted.