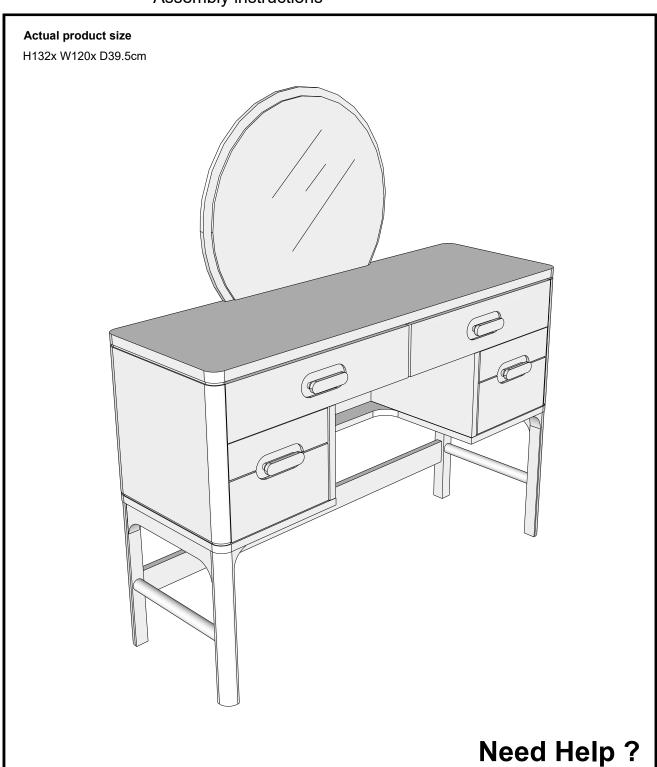

### **NOLAN DRESSING TABLE**

B37295 Assembly instructions

With: Assembly instruction Missing or damaged parts

**IMPORTANT - RETAIN FOR FUTURE REFERENCE** 

CALL: 0333 777 8999

### Number of people required to assemble

Two people are required to assemble this item

Time to assemble: 30 minutes

### **Tools required**

not supplied