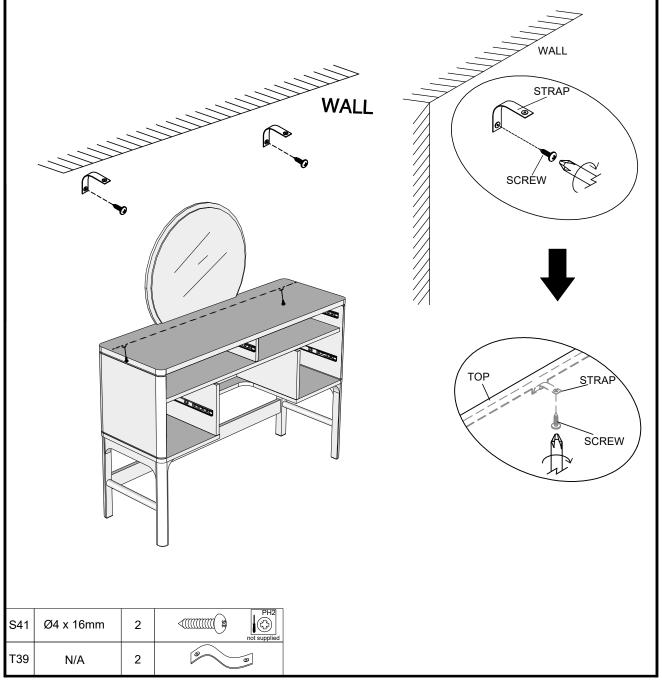

## NEXT NOLAN DRESSING TABLE

Assembly instructions

12

17

We recommend the use of the wall attachment bracket/strap provided for safety reasons.

Secure the strap to the wall with an appropriate screw and wall plug for your wall type (not provided).

To hide the strap behind the unit ,drill the hole lower than the top of unit.

Attach the other end of the strap to the underside of the top panel with screw.

Warning: Always ensure intended wall area to be drilled is free from hidden electrical wires, water and gas pipes. NB:Wall fixings are not included-Please source suitable fixing for your wall type.

If in doubt please consult a qualified trades person.

Please ensure you secure your product to the wall for your and your family's safety before you use it.

22

23

Note: Drawer will be permanently assembled once panel (17) is fitted.