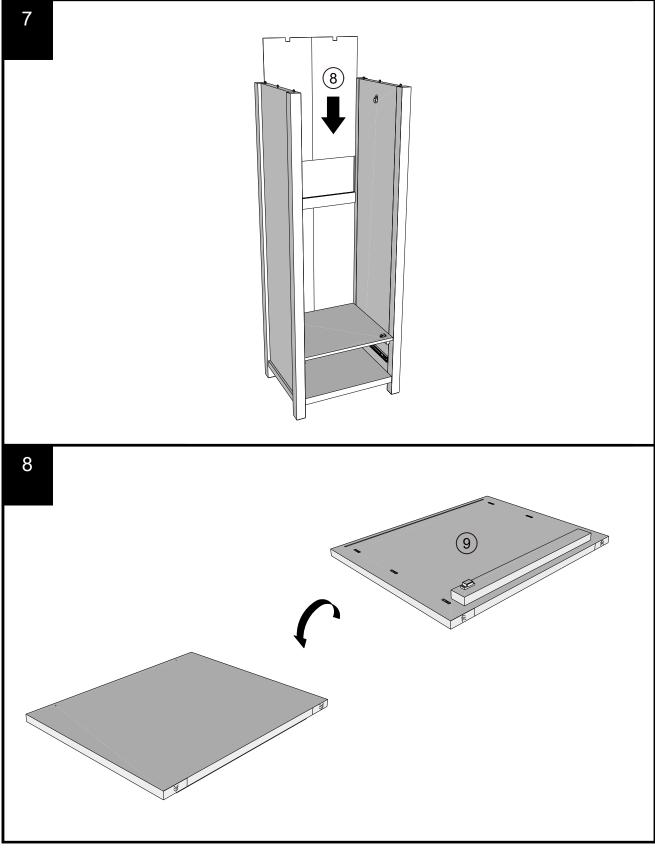

Produced in China for Next Retail Ltd. B43864-2024-V1.

Push connector into housing to join.

Make sure there is no gap between the panels.

| Fixtures and fittings  |  |
|------------------------|--|
| supplied (actual size) |  |