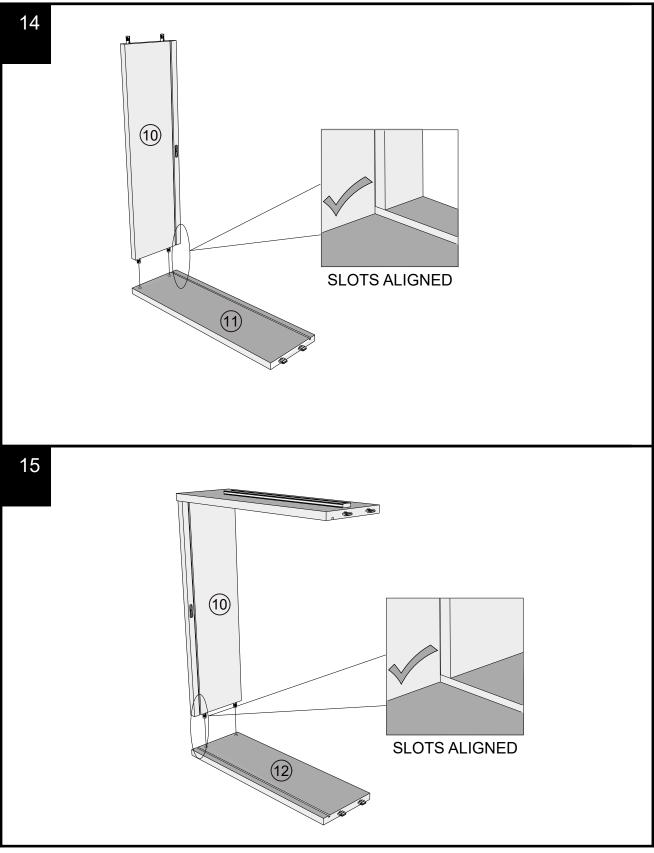

|  |



Produced in China for Next Retail Ltd. B43864-2024-V1.



Produced in China for Next Retail Ltd. B43864-2024-V1.





Produced in China for Next Retail Ltd. B43864-2024-V1.



Produced in China for Next Retail Ltd. B43864-2024-V1.



Produced in China for Next Retail Ltd. B43864-2024-V1.



Produced in China for Next Retail Ltd. B43864-2024-V1.





Produced in China for Next Retail Ltd. B43864-2024-V1.



Produced in China for Next Retail Ltd. B43864-2024-V1.



Produced in China for Next Retail Ltd. B43864-2024-V1.



Produced in China for Next Retail Ltd. B43864-2024-V1.



Produced in China for Next Retail Ltd. B43864-2024-V1.





Produced in China for Next Retail Ltd. B43864-2024-V1.

# **NEXT** MALVERN CHALK SINGLE WARDROBE B43864



Produced in China for Next Retail Ltd. B43864-2024-V1.

# NEXT MALVERN CHALK SINGLE WARDROBE B43864

## Warnings

We suggest you retain these instructions for future reference.

Keep fittings out of children's reach and keep children well away from construction area.

This product should only be used on firm level ground.

Please periodically check all fittings and re-tighten as necessary.

Ple