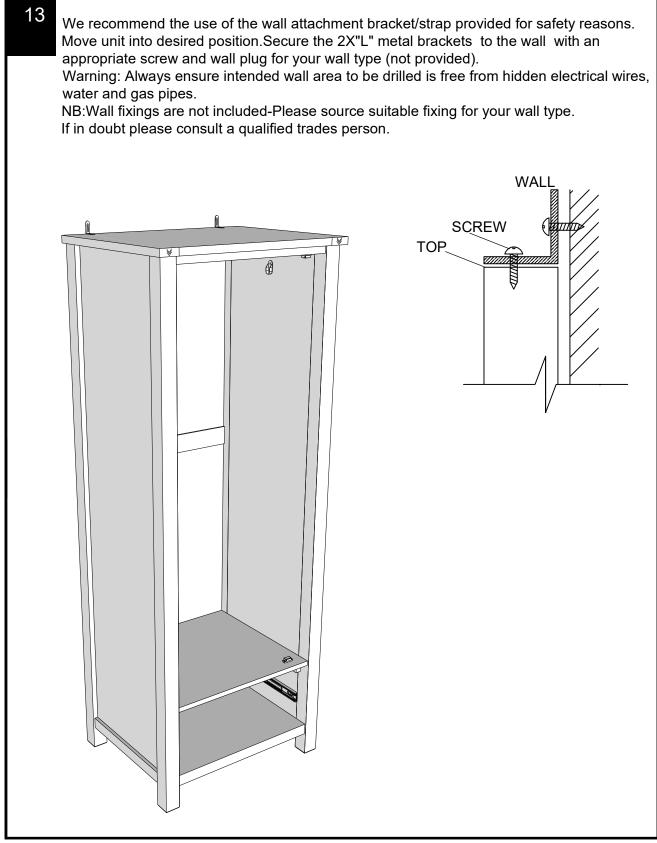

Due to the size of this product we recommend that it is assembled in the room intended for use.

Ensure the product is fully assembled as illustrated and all fixings fully tightened before use.

Wipe occasionally with a soft cloth slightly dampened with water. Then buff with a dry clean soft cloth.