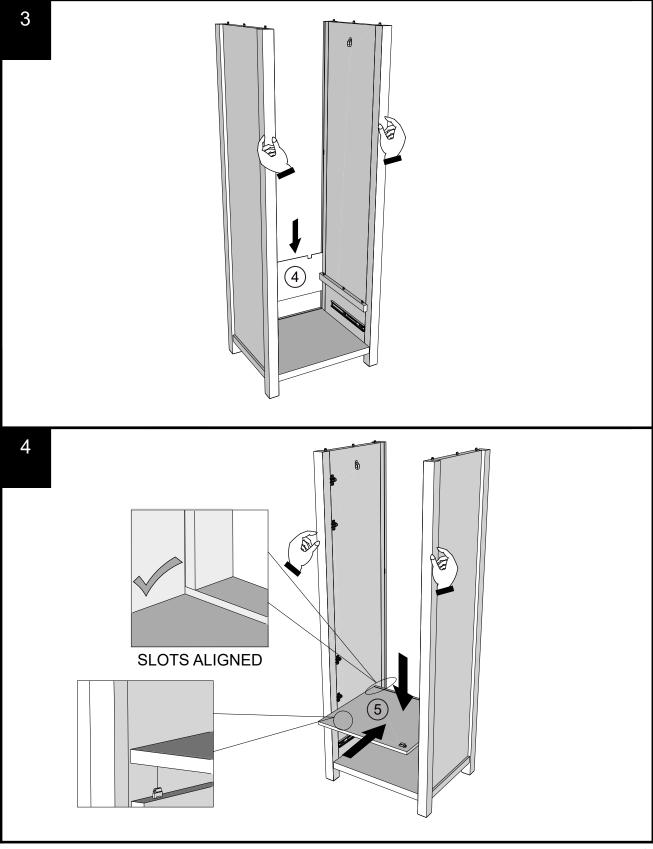

|  |



Produced in China for Next Retail Ltd. B43864-2024-V1.



Produced in China for Next Retail Ltd. B43864-2024-V1.





Produced in China for Next Retail Ltd. B43864-2024-V1.



Produced in China for Next Retail Ltd. B43864-2024-V1.



Produced in China for Next Retail Ltd. B43864-2024-V1.



Produced in China for Next Retail Ltd. B43864-2024-V1.





Produced in China for Next Retail Ltd. B43864-2024-V1.



Produced in China for Next Retail Ltd. B43864-2024-V1.



Produced in China for Next Retail Ltd. B43864-2024-V1.



Produced in China for Next Retail Ltd. B43864-2024-V1.



Produced in China for Next Retail Ltd. B43864-2024-V1.





Produced in China for Next Retail Ltd. B43864-2024-V1.

# **NEXT** MALVERN CHALK SINGLE WARDROBE B43864



Produced in China for Next Retail Ltd. B43864-2024-V1.

# NEXT MALVERN CHALK SINGLE WARDROBE B43864

## W