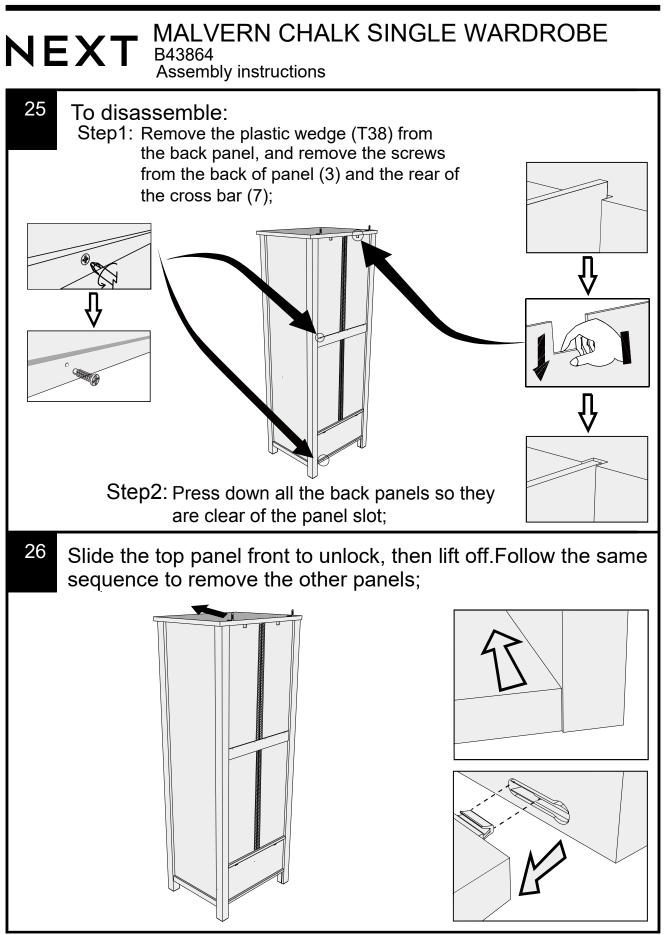

|  |



Produced in China for Next Retail Ltd. B43864-2024-V1.



Produced in China for Next Retail Ltd. B43864-2024-V1.





Produced in China for Next Retail Ltd. B43864-2024-V1.



Produced in China for Next Retail Ltd. B43864-2024-V1.



Produced in China for Next Retail Ltd. B43864-2024-V1.



Produced in China for Next Retail Ltd. B43864-2024-V1.





Produced in China for Next Retail Ltd. B43864-2024-V1.



Produced in China for Next Retail Ltd. B43864-2024-V1.



Produced in China for Next Retail Ltd. B43864-2024-V1.



Produced in China for Next Retail Ltd. B43864-2024-V1.



Produced in China for Next Retail Ltd. B43864-2024-V1.





Produced in China for Next Retail Ltd. B43864-2024-V1.

# **NEXT** MALVERN CHALK SINGLE WARDROBE B43864



Produced in China for Next Retail Ltd. B43864-2024-V1.

# NEXT MALVERN CHALK SINGLE WARDROBE B43864

## Warnings

We suggest you retain these instructions for future reference.

Keep fittings out of children's reach and keep children well away from construction area.

This product should only be used on firm level ground.

Please periodically check all fittings and re-tighten as necessary.

Please do not sit or stand on your furniture.

Avoid exposing the furniture to excessive heat or direct sunlight as this can cause deterioration of the colour.

Unwrap all packaging materials and place the components on top of the carton box or on a clean floor to protect it from damage

### **Mi