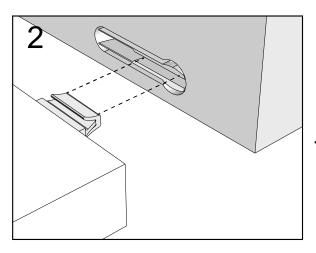

Produced in China for Next Retail Ltd. B43864-2024-V1.

Push connector into housing to join.

Make sure there is no gap between the panels.

| Fixtures and fittings  |  |
|------------------------|--|
| supplied (actual size) |  |