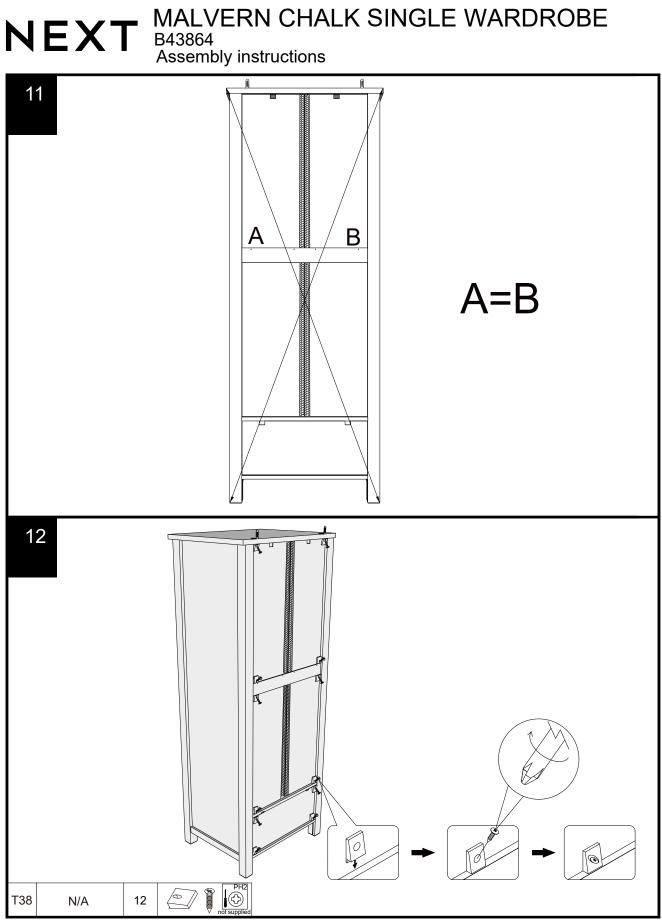

Produced in China for Next Retail Ltd. B43864-2024-V1.

Push connector into housing to join.

Make sure there is no gap between the panels.

| Fixtures and fittings  |  |
|------------------------|--|
| supplied (actual size) |  |