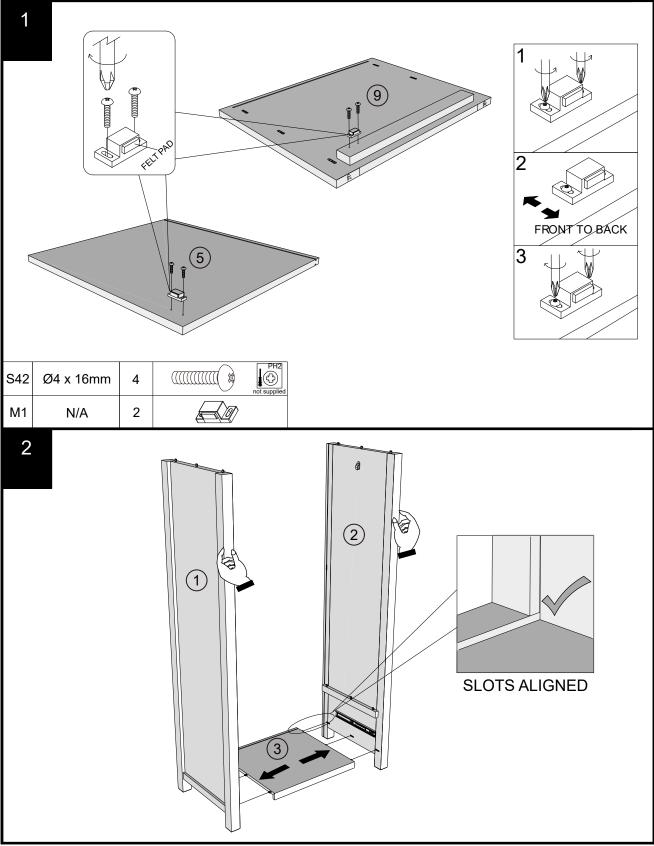

|  |



Produced in China for Next Retail Ltd. B43864-2024-V1.



Produced in China for Next Retail Ltd. B43864-2024-V1.





Produced in China for Next Retail Ltd. B43864-2024-V1.



Produced in China for Next Retail Ltd. B43864-2024-V1.



Produced in China for Next Retail Ltd. B43864-2024-V1.



Produced in China for Next Retail Ltd. B43864-2024-V1.





Produced in China for Next Retail Ltd. B43864-2024-V1.



Produced in China for Next Retail Ltd. B43864-2024-V1.



Produced in China for Next Retail Ltd. B43864-2024-V1.



Produced in China for Next Retail Ltd. B43864-2024-V1.



Produced in China for Next Retail Ltd. B43864-2024-V1.





Produced in China for Next Retail Ltd. B43864-2024-V1.

# **NEXT** MALVERN CHALK SINGLE WARDROBE B43864



Produced in China for Next Retail Ltd. B43864-2