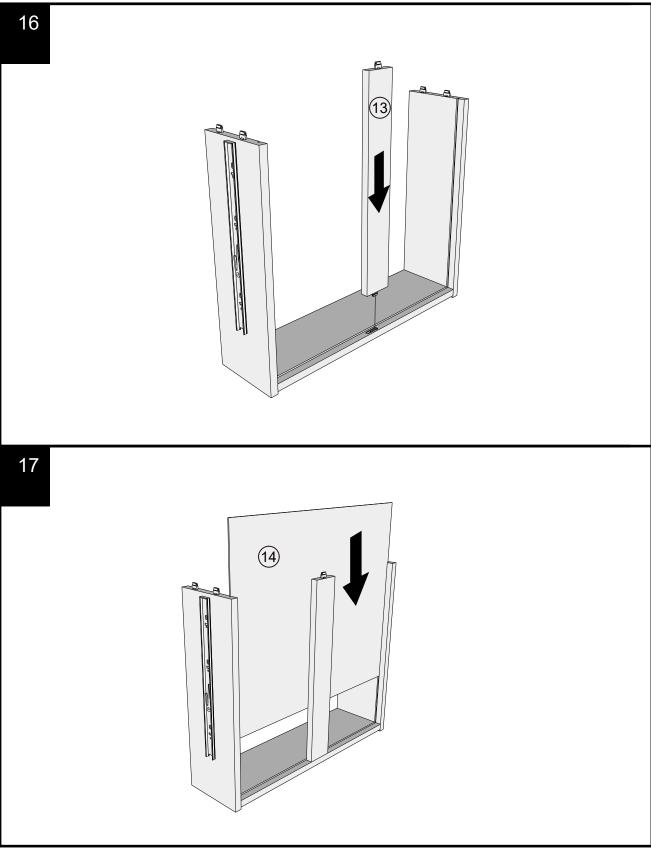

|  |



Produced in China for Next Retail Ltd. B43864-2024-V1.



Produced in China for Next Retail Ltd. B43864-2024-V1.





Produced in China for Next Retail Ltd. B43864-2024-V1.



Produced in China for Next Retail Ltd. B43864-2024-V1.



Produced in China for Next Retail Ltd. B43864-2024-V1.



Produced in China for Next Retail Ltd. B43864-2024-V1.





Produced in China for Next Retail Ltd. B43864-2024-V1.



Produced in China for Next Retail Ltd. B43864-2024-V1.



Produced in China for Next Retail Ltd. B43864-2024-V1.



Produced in China for Next Retail Ltd. B43864-2024-V1.



Produced in China for Next Retail Ltd. B43864-2024-V1.





Produced in China for Next Retail Ltd. B43864-2024-V1.

# **NEXT** MALVERN CHALK SINGLE WARDROBE B43864



Produced in China for Next Retail Ltd. B43864-2024-V1.

# NEXT MALVERN CHALK SINGLE WARDROBE B43864

## Warnings

We suggest you retain these instructions for future reference.

Keep fittings out of children's reach and keep children well away from construction area.

This product should only be used on firm level ground.

Please periodically check all fittings and re-tighten as necessary.

Pleas