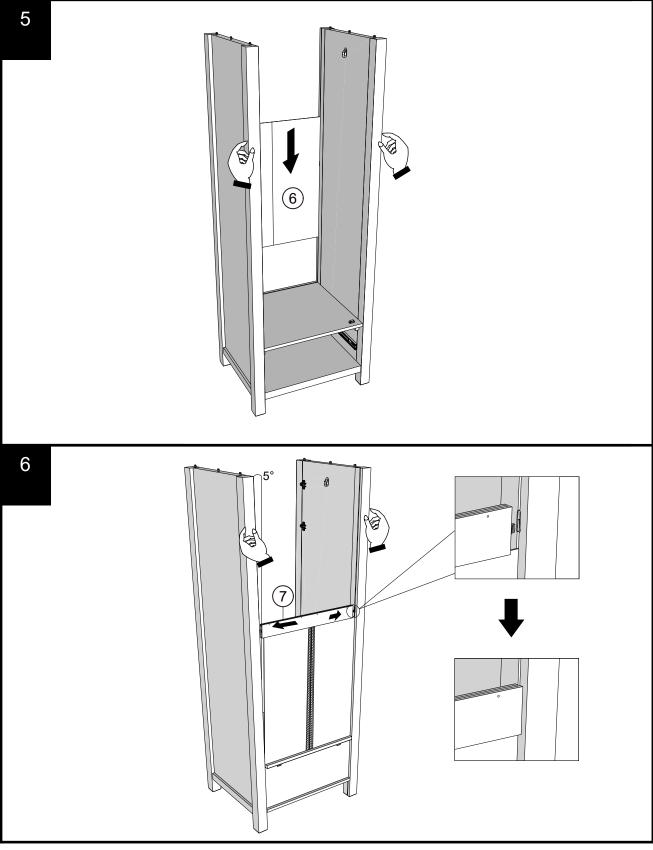

Produced in China for Next Retail Ltd. B43864-2024-V1.

Push connector into housing to join.

Make sure there is no gap between the panels.

| Fixtures and fittings  |  |
|------------------------|--|
| supplied (actual size) |  |