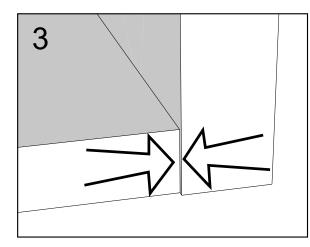

Produced in China for Next Retail Ltd. B43864-2024-V1.

Push connector into housing to join.

Make sure there is no gap between the panels.

| Fixtures and fittings  |  |
|------------------------|--|
| supplied (actual size) |  |