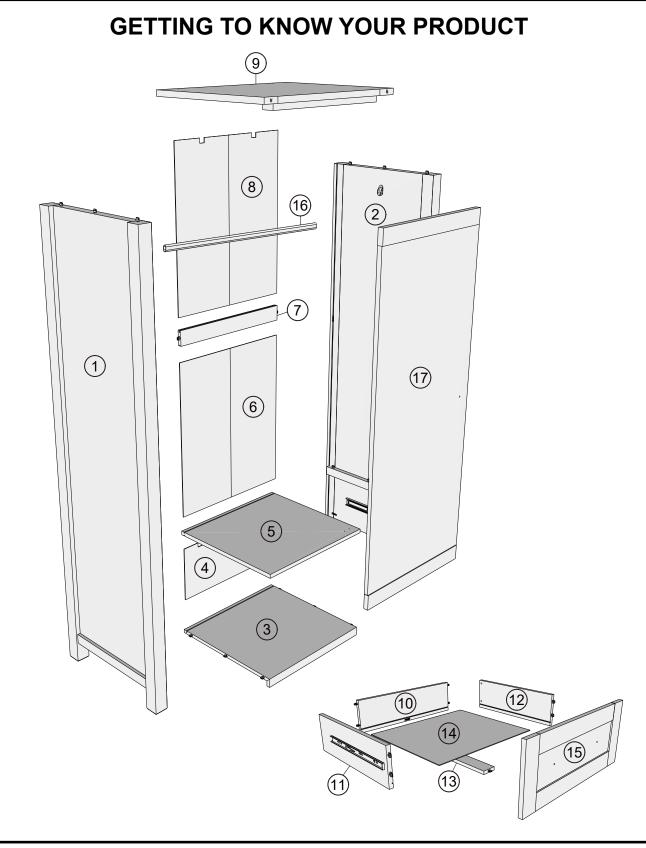

Do not place hot items (e.g. hot drinks) directly on to the wood surface. Please make sure you use a placemat or coaster.

| Ref | Dimensions  | Visual                                                                                                                                                                                                                                                                                                                                                                                                                                                                                                                                                                                                                                                                                                                                                                                                                                                                                                                                                                                                                                                                                                                                                                                                                                                                                                                                                                                                                                                                                                                                                                                                                                                                                                                                                                                                                                                                                                                                                                                                                                                                                                                         | Qty | Ctn |
|-----|-------------|--------------------------------------------------------------------------------------------------------------------------------------------------------------------------------------------------------------------------------------------------------------------------------------------------------------------------------------------------------------------------------------------------------------------------------------------------------------------------------------------------------------------------------------------------------------------------------------------------------------------------------------------------------------------------------------------------------------------------------------------------------------------------------------------------------------------------------------------------------------------------------------------------------------------------------------------------------------------------------------------------------------------------------------------------------------------------------------------------------------------------------------------------------------------------------------------------------------------------------------------------------------------------------------------------------------------------------------------------------------------------------------------------------------------------------------------------------------------------------------------------------------------------------------------------------------------------------------------------------------------------------------------------------------------------------------------------------------------------------------------------------------------------------------------------------------------------------------------------------------------------------------------------------------------------------------------------------------------------------------------------------------------------------------------------------------------------------------------------------------------------------|-----|-----|
| 1   | 54x182.5cm  |                                                                                                                                                                                                                                                                                                                                                                                                                                                                                                                                                                                                                                                                                                                                                                                                                                                                                                                                                                                                                                                                                                                                                                                                                                                                                                                                                                                                                                                                                                                                                                                                                                                                                                                                                                                                                                                                                                                                                                                                                                                                                                                                | 1   | 2   |
| 2   | 54x182.5cm  | ·                                                                                                                                                                                                                                                                                                                                                                                                                                                                                                                                                                                                                                                                                                                                                                                                                                                                                                                                                                                                                                                                                                                                                                                                                                                                                                                                                                                                                                                                                                                                                                                                                                                                                                                                                                                                                                                                                                                                                                                                                                                                                                                              | 1   | 2   |
| 3   | 53.5x56cm   |                                                                                                                                                                                                                                                                                                                                                                                                                                                                                                                                                                                                                                                                                                                                                                                                                                                                                                                                                                                                                                                                                                                                                                                                                                                                                                                                                                                                                                                                                                                                                                                                                                                                                                                                                                                                                                                                                                                                                                                                                                                                                                                                | 1   | 1   |
| 4   | 25x57cm     | The second secon | 1   | 1   |
| 5   | 53.5x56cm   | $\langle \rangle$                                                                                                                                                                                                                                                                                                                                                                                                                                                                                                                                                                                                                                                                                                                                                                                                                                                                                                                                                                                                                                                                                                                                                                                                                                                                                                                                                                                                                                                                                                                                                                                                                                                                                                                                                                                                                                                                                                                                                                                                                                                                                                              | 1   | 1   |
| 6   | 57x69.5cm   |                                                                                                                                                                                                                                                                                                                                                                                                                                                                                                                                                                                                                                                                                                                                                                                                                                                                                                                                                                                                                                                                                                                                                                                                                                                                                                                                                                                                                                                                                                                                                                                                                                                                                                                                                                                                                                                                                                                                                                                                                                                                                                                                | 1   | 1   |
| 7   | 6.5x56cm    |                                                                                                                                                                                                                                                                                                                                                                                                                                                                                                                                                                                                                                                                                                                                                                                                                                                                                                                                                                                                                                                                                                                                                                                                                                                                                                                                                                                                                                                                                                                                                                                                                                                                                                                                                                                                                                                                                                                                                                                                                                                                                                                                | 1   | 1   |
| 8   | 57x69.5cm   | and and a second s                                                                                                                                                                                                                                             | 1   | 1   |
| 9   | 56x70cm     |                                                                                                                                                                                                                                                                                                                                                                                                                                                                                                                                                                                                                                                                                                                                                                                                                                                                                                                                                                                                                                                                                                                                                                                                                                                                                                                                                                                                                                                                                                                                                                                                                                                                                                                                                                                                                                                                                                                                                                                                                                                                                                                                | 1   | 1   |
| 10  | 14.5x50.5cm |                                                                                                                                                                                                                                                                                                                                                                                                                                                                                                                                                                                                                                                                                                                                                                                                                                                                                                                                                                                                                                                                                                                                                                                                                                                                                                                                                                                                                                                                                                                                                                                                                                                                                                                                                                                                                                                                                                                                                                                                                                                                                                                                | 1   | 1   |
| 11  | 14.5x45cm   |                                                                                                                                                                                                                                                                                                                                                                                                                                                                                                                                                                                                                                                                                                                                                                                                                                                                                                                                                                                                                                                                                                                                                                                                                                                                                                                                                                                                                                                                                                                                                                                                                                                                                                                                                                                                                                                                                                                                                                                                                                                                                                                                | 1   | 1   |
| 12  | 14.5x45cm   | 10 600 40 40 A                                                                                                                                                                                                                                                                                                                                                                                                                                                                                                                                                                                                                                                                                                                                                                                                                                                                                                                                                                                                                                                                                                                                                                                                                                                                                                                                                                                                                                                                                                                                                                                                                                                                                                                                                                                                                                                                                                                                                                                                                                                                                                                 | 1   | 1   |
| 13  | 6x43cm      |                                                                                                                                                                                                                                                                                                                                                                                                                                                                                                                                                                                                                                                                                                                                                                                                                                                                                                                                                                                                                                                                                                                                                                                                                                                                                                                                                                                                                                                                                                                                                                                                                                                                                                                                                                                                                                                                                                                                                                                                                                                                                                                                | 1   | 1   |

| Ref | Dimensions  | Visual           | Qty | Ctn |
|-----|-------------|------------------|-----|-----|
| 14  | 43.5x51.5cm |                  | 1   | 1   |
| 15  | 23.5x55.5cm |                  | 1   | 1   |
| 16  | 3x55.5cm    |                  | 1   | 1   |
| 17  | 55.5x141cm  | and and a second | 1   | 2   |