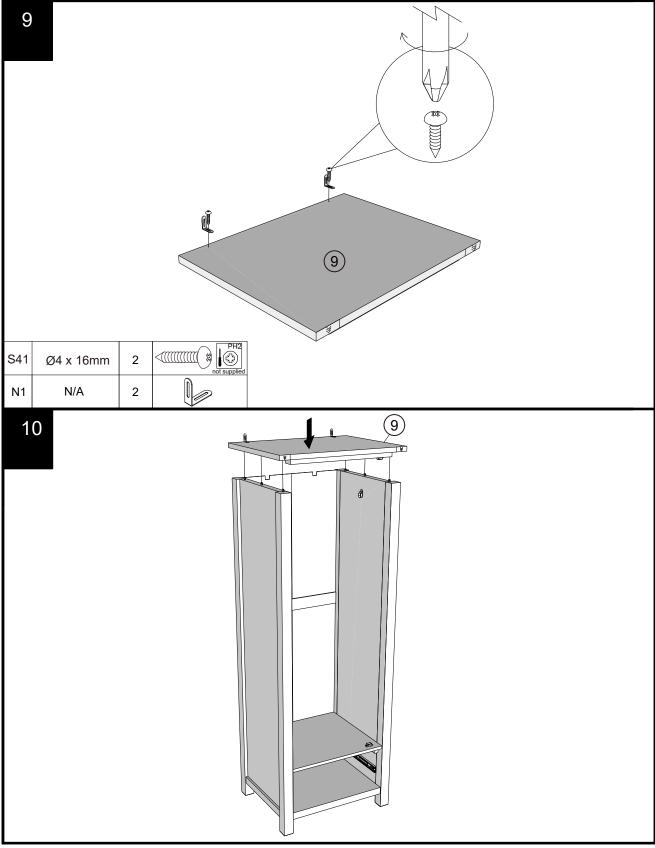

Produced in China for Next Retail Ltd. B43864-2024-V1.

Push connector into housing to join.

Make sure there is no gap between the panels.

| Fixtures and fittings  |  |
|------------------------|--|
| supplied (actual size) |  |