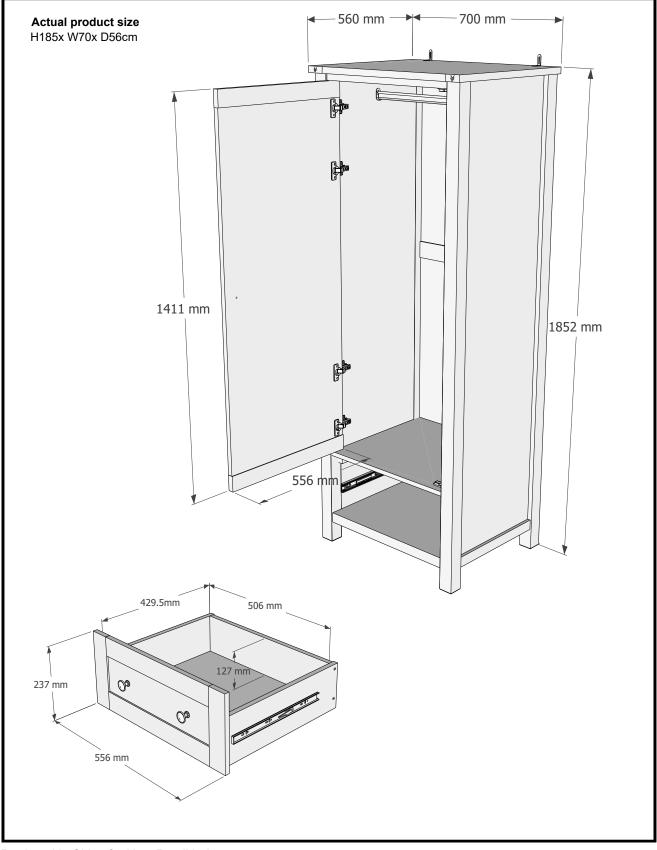

Do not place hot items (e.g. hot drinks) directly on to the wood surface. Please make sure you use a placemat or coaster.

| Ref | Dimensions  | Visual                                                                                                                                                                                                                                                                                                                                                                                                                                                                                                                                                                                                                                                                                                                                                                                                                                                                                                                                                                                                                                                                                                                                                                                                                                                                                                                                                                                                                                                                                                                                                                                                                                                                                                                                                                                                                                                                                                                                                                                                                                                                                                                         | Qty | Ctn |
|-----|-------------|--------------------------------------------------------------------------------------------------------------------------------------------------------------------------------------------------------------------------------------------------------------------------------------------------------------------------------------------------------------------------------------------------------------------------------------------------------------------------------------------------------------------------------------------------------------------------------------------------------------------------------------------------------------------------------------------------------------------------------------------------------------------------------------------------------------------------------------------------------------------------------------------------------------------------------------------------------------------------------------------------------------------------------------------------------------------------------------------------------------------------------------------------------------------------------------------------------------------------------------------------------------------------------------------------------------------------------------------------------------------------------------------------------------------------------------------------------------------------------------------------------------------------------------------------------------------------------------------------------------------------------------------------------------------------------------------------------------------------------------------------------------------------------------------------------------------------------------------------------------------------------------------------------------------------------------------------------------------------------------------------------------------------------------------------------------------------------------------------------------------------------|-----|-----|
| 1   | 54x182.5cm  |                                                                                                                                                                                                                                                                                                                                                                                                                                                                                                                                                                                                                                                                                                                                                                                                                                                                                                                                                                                                                                                                                                                                                                                                                                                                                                                                                                                                                                                                                                                                                                                                                                                                                                                                                                                                                                                                                                                                                                                                                                                                                                                                | 1   | 2   |
| 2   | 54x182.5cm  | ·                                                                                                                                                                                                                                                                                                                                                                                                                                                                                                                                                                                                                                                                                                                                                                                                                                                                                                                                                                                                                                                                                                                                                                                                                                                                                                                                                                                                                                                                                                                                                                                                                                                                                                                                                                                                                                                                                                                                                                                                                                                                                                                              | 1   | 2   |
| 3   | 53.5x56cm   |                                                                                                                                                                                                                                                                                                                                                                                                                                                                                                                                                                                                                                                                                                                                                                                                                                                                                                                                                                                                                                                                                                                                                                                                                                                                                                                                                                                                                                                                                                                                                                                                                                                                                                                                                                                                                                                                                                                                                                                                                                                                                                                                | 1   | 1   |
| 4   | 25x57cm     | The second secon | 1   | 1   |
| 5   | 53.5x56cm   | $\langle \rangle$                                                                                                                                                                                                                                                                                                                                                                                                                                                                                                                                                                                                                                                                                                                                                                                                                                                                                                                                                                                                                                                                                                                                                                                                                                                                                                                                                                                                                                                                                                                                                                                                                                                                                                                                                                                                                                                                                                                                                                                                                                                                                                              | 1   | 1   |
| 6   | 57x69.5cm   |                                                                                                                                                                                                                                                                                                                                                                                                                                                                                                                                                                                                                                                                                                                                                                                                                                                                                                                                                                                                                                                                                                                                                                                                                                                                                                                                                                                                                                                                                                                                                                                                                                                                                                                                                                                                                                                                                                                                                                                                                                                                                                                                | 1   | 1   |
| 7   | 6.5x56cm    |                                                                                                                                                                                                                                                                                                                                                                                                                                                                                                                                                                                                                                                                                                                                                                                                                                                                                                                                                                                                                                                                                                                                                                                                                                                                                                                                                                                                                                                                                                                                                                                                                                                                                                                                                                                                                                                                                                                                                                                                                                                                                                                                | 1   | 1   |
| 8   | 57x69.5cm   | and and a second s                                                                                                                                                                                                                                             | 1   | 1   |
| 9   | 56x70cm     |                                                                                                                                                                                                                                                                                                                                                                                                                                                                                                                                                                                                                                                                                                                                                                                                                                                                                                                                                                                                                                                                                                                                                                                                                                                                                                                                                                                                                                                                                                                                                                                                                                                                                                                                                                                                                                                                                                                                                                                                                                                                                                                                | 1   | 1   |
| 10  | 14.5x50.5cm |                                                                                                                                                                                                                                                                                                                                                                                                                                                                                                                                                                                                                                                                                                                                                                                                                                                                                                                                                                                                                                                                                                                                                                                                                                                                                                                                                                                                                                                                                                                                                                                                                                                                                                                                                                                                                                                                                                                                                                                                                                                                                                                                | 1   | 1   |
| 11  | 14.5x45cm   |                                                                                                                                                                                                                                                                                                                                                                                                                                                                                                                                                                                                                                                                                                                                                                                                                                                                                                                                                                                                                                                                                                                                                                                                                                                                                                                                                                                                                                                                                                                                                                                                                                                                                                                                                                                                                                                                                                                                                                                                                                                                                                                                | 1   | 1   |
| 12  | 14.5x45cm   | 10 600 40 40 A                                                                                                                                                                                                                                                                                                                                                                                                                                                                                                                                                                                                                                                                                                                                                                                                                                                                                                                                                                                                                                                                                                                                                                                                                                                                                                                                                                                                                                                                                                                                                                                                                                                                                                                                                                                                                                                                                                                                                                                                                                                                                                                 | 1   | 1   |
| 13  | 6x43cm      |                                                                                                                                                                                                                                                                                                                                                                                                                                                                                                                                                                                                                                                                                                                                                                                                                                                                                                                                                                                                                                                                                                                                                                                                                                                                                                                                                                                                                                                                                                                                                                                                                                                                                                                                                                                                                                                                                                                                                                                                                                                                                                                                | 1   | 1   |