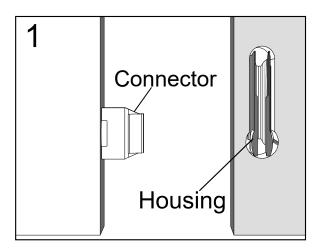

Produced in China for Next Retail Ltd. B43864-2024-V1.

Push connector into housing to join.

Make sure there is no gap between the panels.

| Fixtures and fittings  |  |
|------------------------|--|
| supplied (actual size) |  |