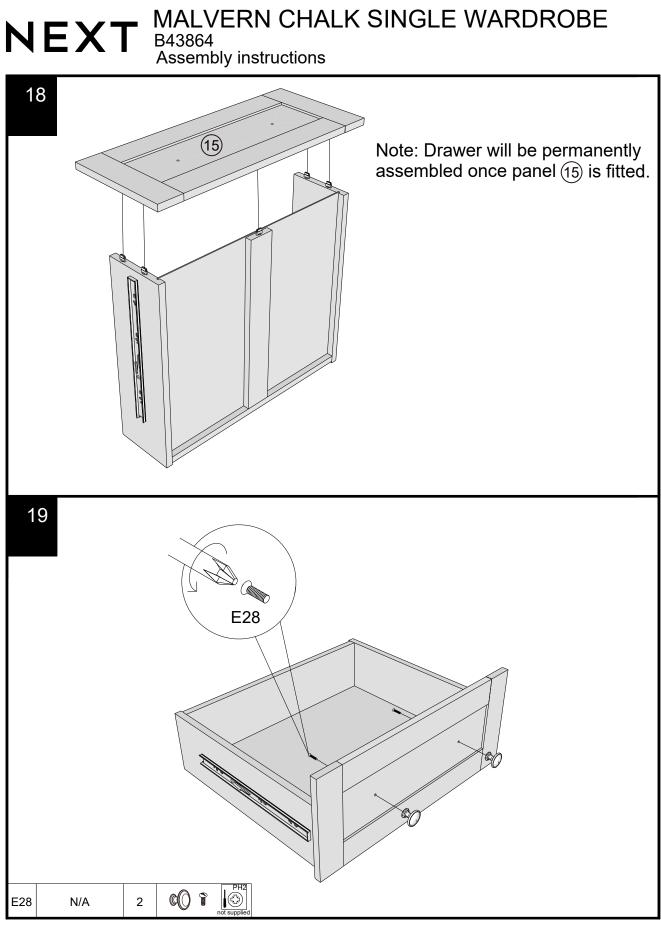

|  |



Produced in China for Next Retail Ltd. B43864-2024-V1.



Produced in China for Next Retail Ltd. B43864-2024-V1.





Produced in China for Next Retail Ltd. B43864-2024-V1.



Produced in China for Next Retail Ltd. B43864-2024-V1.



Produced in China for Next Retail Ltd. B43864-2024-V1.



Produced in China for Next Retail Ltd. B43864-2024-V1.





Produced in China for Next Retail Ltd. B43864-2024-V1.



Produced in China for Next Retail Ltd. B43864-2024-V1.



Produced in China for Next Retail Ltd. B43864-2024-V1.



Produced in China for Next Retail Ltd. B43864-2024-V1.



Produced in China for Next Retail Ltd. B43864-2024-V1.





Produced in China for Next Retail Ltd. B43864-2024-V1.

# **NEXT** MALVERN CHALK SINGLE WARDROBE B43864



Produced in China for Next Retail Ltd. B43864-2024-V1.

# NEXT MALVERN CHALK SINGLE WARDROBE B43864

## Warnings

We suggest you retain these instructions for future reference.

Keep fittings out of children's reach and keep children well away from construction area.

This product should only be used on firm level ground.

Please periodically check all fittings and re-tighten as necessary.

Please do not sit or stand on your furniture.

Avoid exposing t