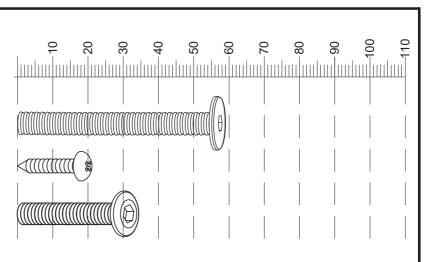

# Fixtures and fittings supplied (actual size)

| Ref | Dimensions | Qty | Spare Qty |  |
|-----|------------|-----|-----------|--|
| V77 | Ø6 x 55mm  | 4   | 1         |  |
| S41 | Ø4 x 16mm  | 2   | 1         |  |
| V68 | Ø6 x 30mm  | 14  | 2         |  |

#### Fixtures and fittings supplied (not to scale)

| Ref | Dimensions | Qty | Spare Qty | Visual |
|-----|------------|-----|-----------|--------|
| T4  | N/A        | 2   | N/A       |        |
| T38 | N/A        | 12  | 2         |        |
| Т39 | N/A        | 2   | N/A       | 000    |