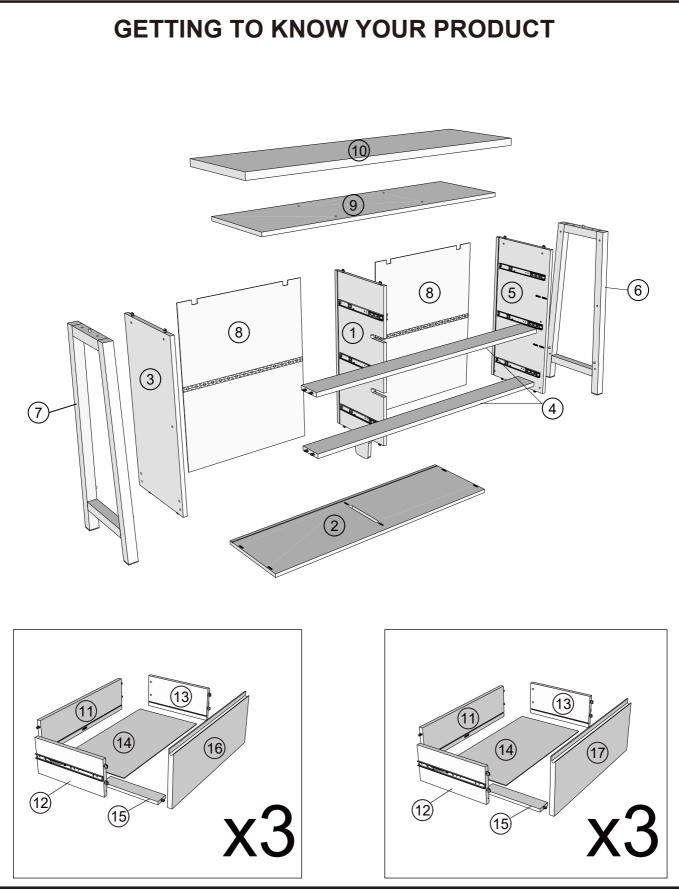

Do not place hot items (e.g. hot drinks) directly on to the wood surface. Please make sure you use a placemat or coaster.

Produced in China for Next Retail Ltd. B47838-2024-V1.

| Ref | Dimensions   | Visual | Qty | Ctn | Ref | Dimensions  | Visual | Qty | Ctn |
|-----|--------------|--------|-----|-----|-----|-------------|--------|-----|-----|
| 1   | 33.5x83cm    | A.M.   | 1   | 2   | 11  | 14.5x53cm   |        | 6   | 2   |
| 2   | 35.5x121cm   |        | 1   | 1   | 12  | 14.5x30cm   |        | 6   | 1   |
| 3   | 35.5 x72.5cm | T.I.I. | 1   | 2   | 13  | 14.5x30cm   | а<br>С | 6   | 1   |
| 4   | 9.5x117.5 cm |        | 2   | 1   | 14  | 29x53.5cm   |        | 6   | 1   |
| 5   | 35.5 x72.5cm |        | 1   | 2   | 15  | 6x28 cm     |        | 6   | 1   |
| 6   | 37 x85cm     |        | 1   | 1   | 16  | 22.5x58.5cm | i t    | 3   | 2   |
| 7   | 37 x85cm     |        | 1   | 1   | 17  | 22.5x58.5cm |        | 3   | 2   |
| 8   | 59x73cm      |        | 2   | 1   |     |             |        |     |     |
| 9   | 35.5 x121cm  |        | 1   | 1   |     |             |        |     |     |
| 10  | 39x135cm     |        | 1   | 1   |     |             |        |     |     |