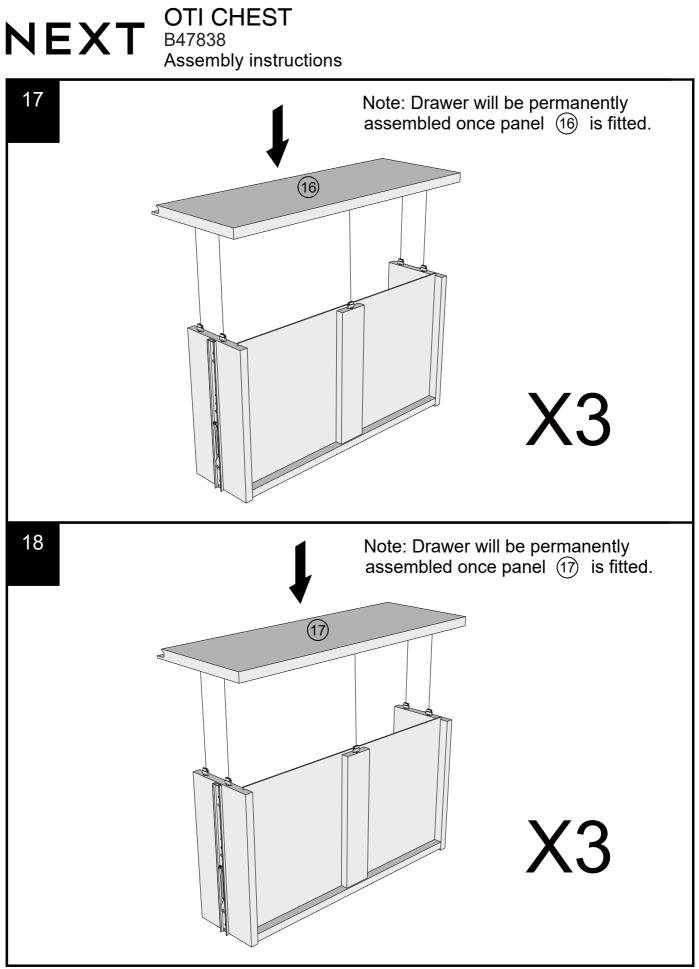

Produced in China for Next Retail Ltd. B47838-2024-V1.

Push connector into housing to be jointed.

Make sure there is no gap between the panels.