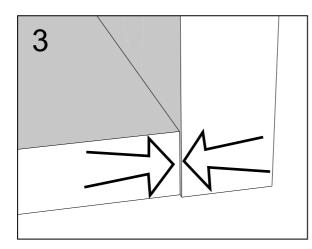

Produced in China for Next Retail Ltd. B47838-2024-V1.

Push connector into housing to be jointed.

Make sure there is no gap between the panels.