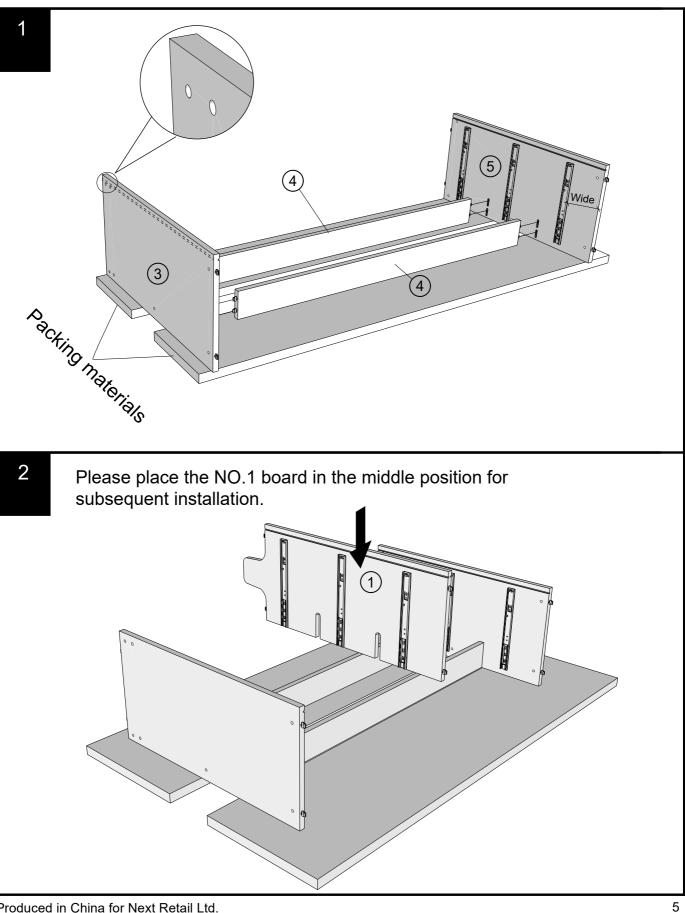

|     |             |        |     |     |

Produced in China for Next Retail Ltd. B47838-2024-V1.





Push connector into housing to be jointed.



Make sure there is no gap between the panels.

# Fixtures and fittings supplied (actual size)

| Ref | Dimensions | Qty | Spare Qty |  |
|-----|------------|-----|-----------|--|
| V77 | Ø6 x 55mm  | 4   | 1         |  |
| S41 | Ø4 x 16mm  | 2   | 1         |  |
| V68 | Ø6 x 30mm  | 14  | 2         |  |



#### Fixtures and fittings supplied (not to scale)

| Ref | Dimensions | Qty | Spare Qty | Visual |
|-----|------------|-----|-----------|--------|
| T4  | N/A        | 2   | N/A       |        |
| T38 | N/A        | 12  | 2         |        |
| Т39 | N/A        | 2   | N/A       | 000    |

# OTI CHEST B47838 Assembly instructions NEXT



Produced in China for Next Retail Ltd. B47838-2024-V1.



Produced in China for Next Retail Ltd. B47838-2024-V1.





#### Produced in China for Next Retail Ltd. B47838-2024-V1.





Produced in China for Next Retail Ltd. B47838-2024-V1.

# OTI CHEST B47838 NEXT Assembly instructions 11 TIN UN 8 10 • ſ PH2 PH2 not suppli 6 $\square$ T38 N/A 12













Produced in China for Next Retail Ltd. B47838-2024-V1.

# NEXT OTI CHEST B47838 Actual product size H88x W135x D39cm 390 mm \_\_\_\_ 1350 mm 880 mm 370 mm <u>281.5 mm</u> 529 mm <u>281.5 mm</u> 529 mm 222.5 mm 222.5 mm 123 mm 123 mm 583.25 mm 583.25 mm

Produced in China for Next Retail Ltd. B47838-2024-V1.

# NEXT OTI CHEST B47838

### Warnings

We suggest you retain these instructions for future reference.

Keep fittings out of child