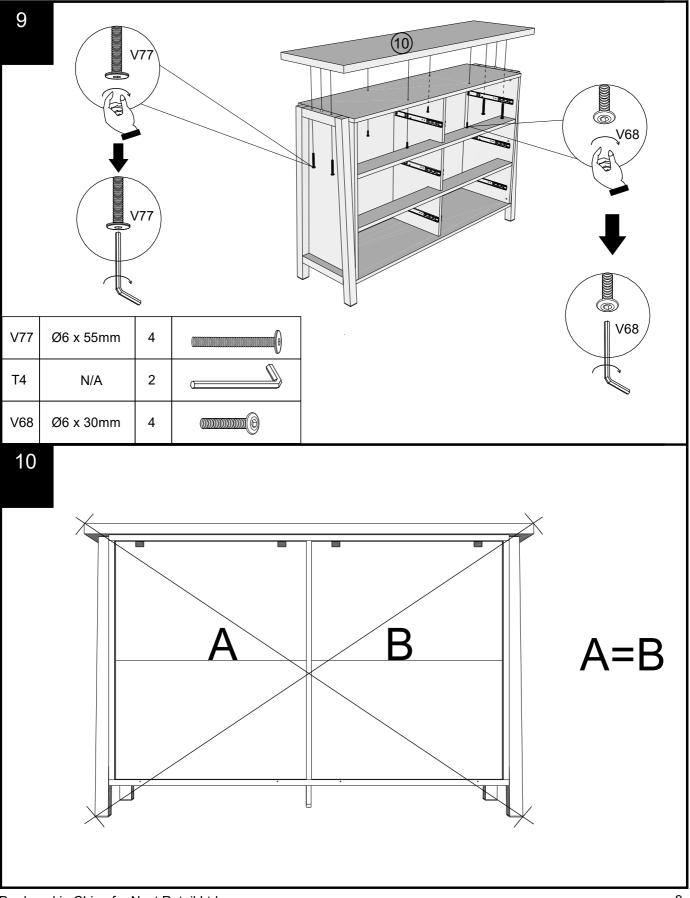

# Fixtures and fittings supplied (actual size)

| Ref | Dimensions | Qty | Spare Qty |  |
|-----|------------|-----|-----------|--|
| V77 | Ø6 x 55mm  | 4   | 1         |  |
| S41 | Ø4 x 16mm  | 2   | 1         |  |
| V68 | Ø6 x 30mm  | 14  | 2         |  |

#### Fixtures and fittings supplied (not to scale)

| Ref | Dimensions | Qty | Spare Qty | Visual |
|-----|------------|-----|-----------|--------|
| T4  | N/A        | 2   | N/A       |        |
| T38 | N/A        | 12  | 2         |        |
| Т39 | N/A        | 2   | N/A       | 000    |