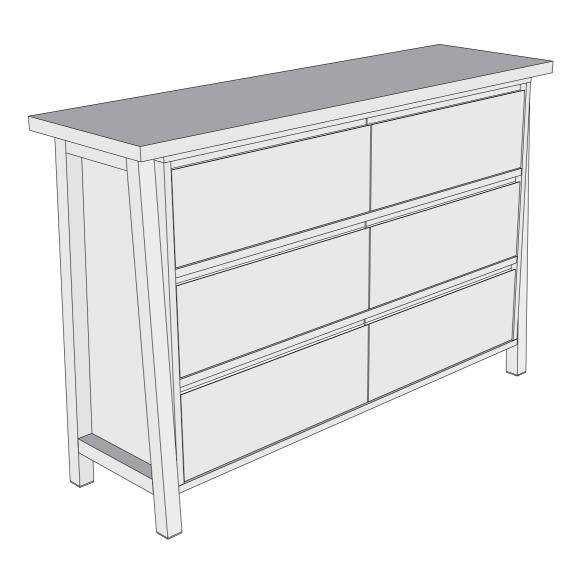

#### Actual product size H88 x W135 x D39 cm

# NEXT OTI CHEST B47838 Actual product size H88x W135x D39cm 390 mm \_\_\_\_ 1350 mm 880 mm 370 mm <u>281.5 mm</u> 529 mm <u>281.5 mm</u> 529 mm 222.5 mm 222.5 mm 123 mm 123 mm 583.25 mm 583.25 mm

Produced in China for Next Retail Ltd. B47838-2024-V1.