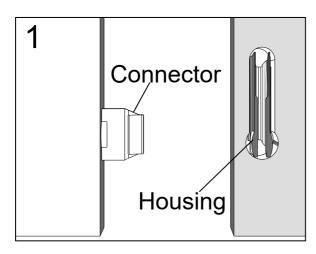

Produced in China for Next Retail Ltd. B47838-2024-V1.

Push connector into housing to be jointed.

Make sure there is no gap between the panels.