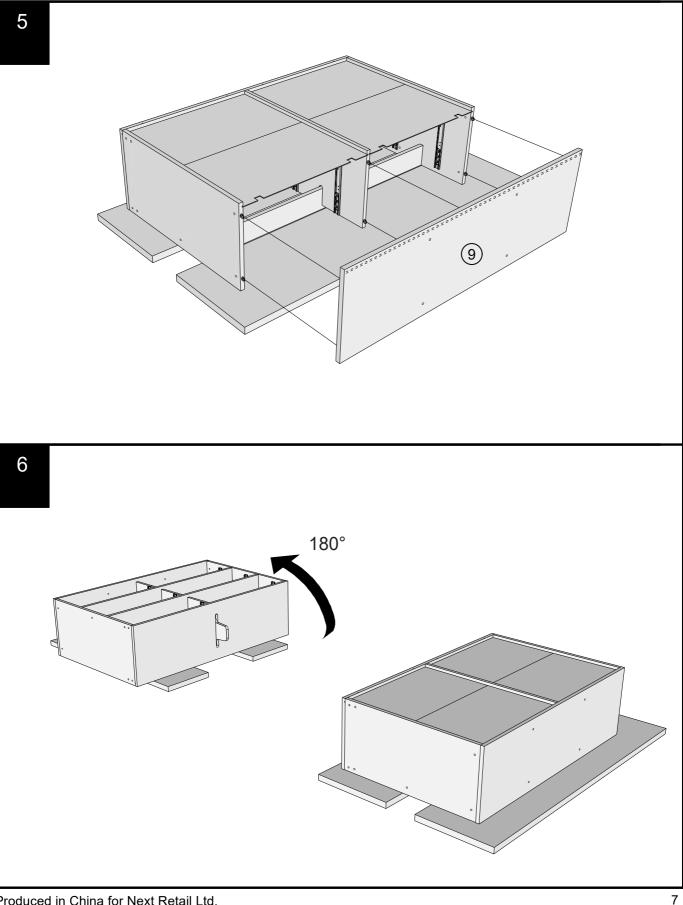

# Fixtures and fittings supplied (actual size)

| Ref | Dimensions | Qty | Spare Qty |  |
|-----|------------|-----|-----------|--|
| V77 | Ø6 x 55mm  | 4   | 1         |  |
| S41 | Ø4 x 16mm  | 2   | 1         |  |
| V68 | Ø6 x 30mm  | 14  | 2         |  |

#### Fixtures and fittings supplied (not to scale)

| Ref | Dimensions | Qty | Spare Qty | Visual |
|-----|------------|-----|-----------|--------|
| T4  | N/A        | 2   | N/A       |        |
| T38 | N/A        | 12  | 2         |        |
| Т39 | N/A        | 2   | N/A       | 000    |