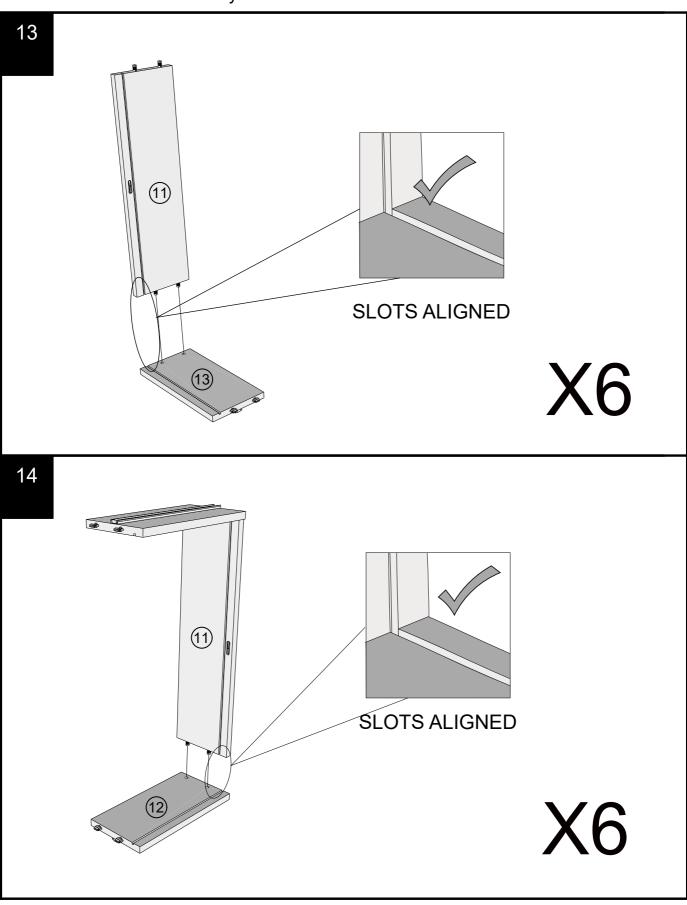

Produced in China for Next Retail Ltd. B47838-2024-V1.

Push connector into housing to be jointed.

Make sure there is no gap between the panels.