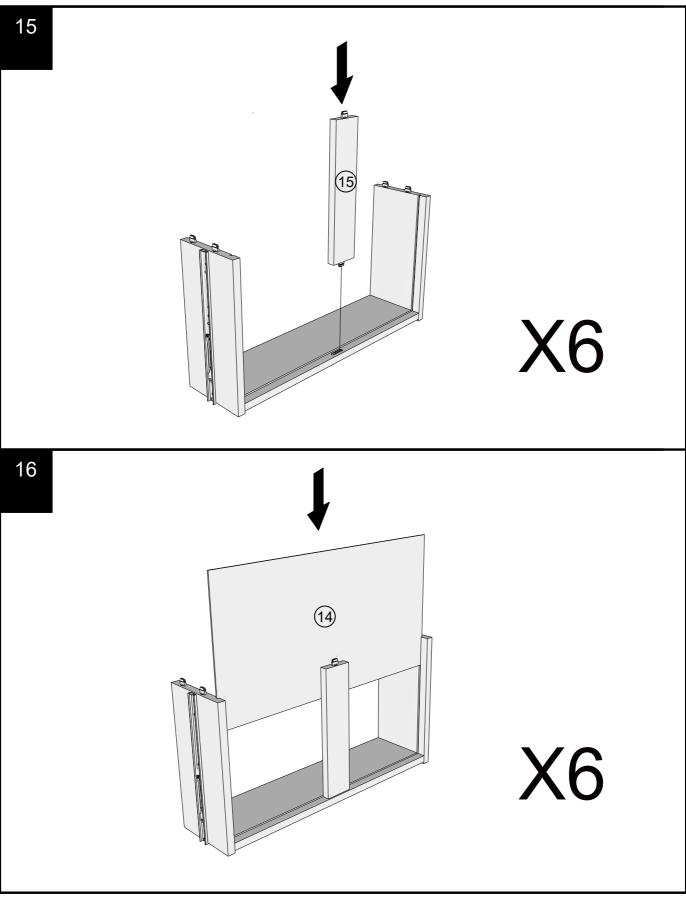

Produced in China for Next Retail Ltd. B47838-2024-V1.

Push connector into housing to be jointed.

Make sure there is no gap between the panels.