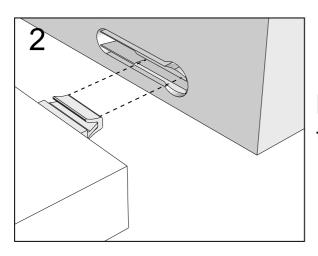

Produced in China for Next Retail Ltd. B47838-2024-V1.

Push connector into housing to be jointed.

Make sure there is no gap between the panels.