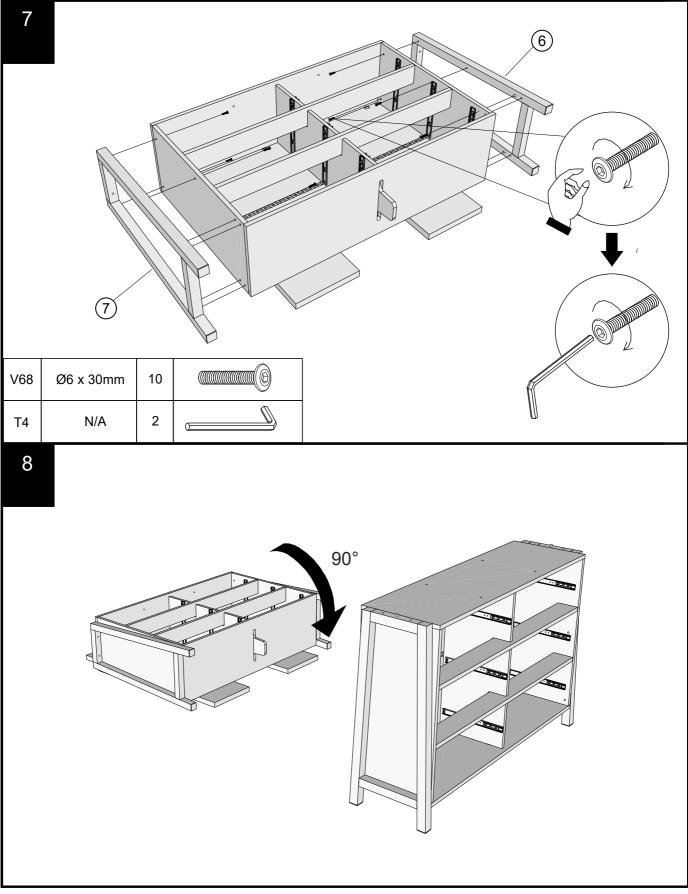

# Fixtures and fittings supplied (actual size)

| Ref | Dimensions | Qty | Spare Qty |  |
|-----|------------|-----|-----------|--|
| V77 | Ø6 x 55mm  | 4   | 1         |  |
| S41 | Ø4 x 16mm  | 2   | 1         |  |
| V68 | Ø6 x 30mm  | 14  | 2         |  |

#### Fixtures and fittings supplied (not to scale)

| Ref | Dimensions | Qty | Spare Qty | Visual |
|-----|------------|-----|-----------|--------|
| T4  | N/A        | 2   | N/A       |        |
| T38 | N/A        | 12  | 2         |        |
| Т39 | N/A        | 2   | N/A       | 000    |