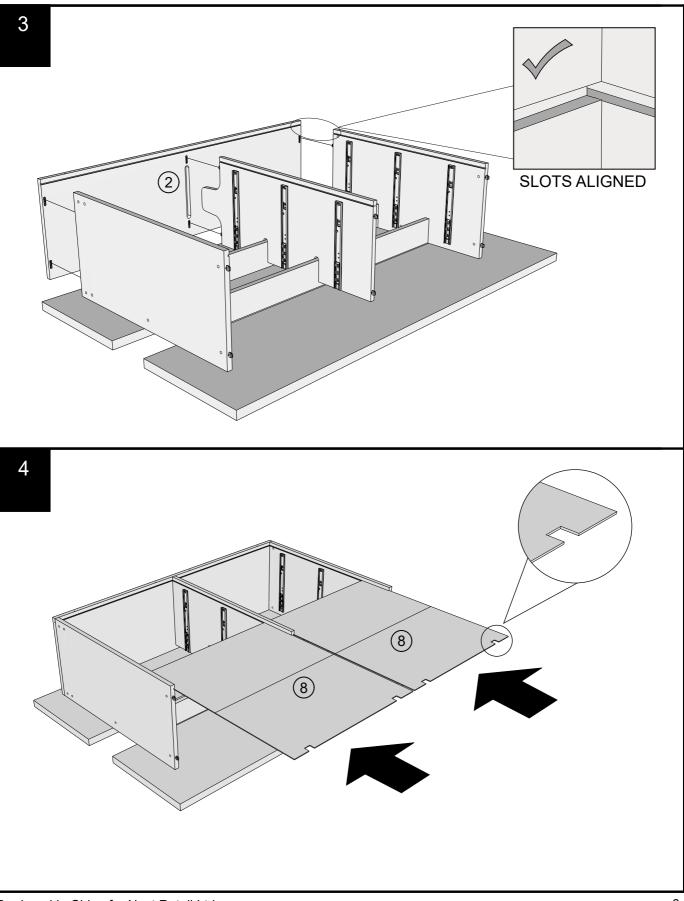

Produced in China for Next Retail Ltd. B47838-2024-V1.

Push connector into housing to be jointed.

Make sure there is no gap between the panels.