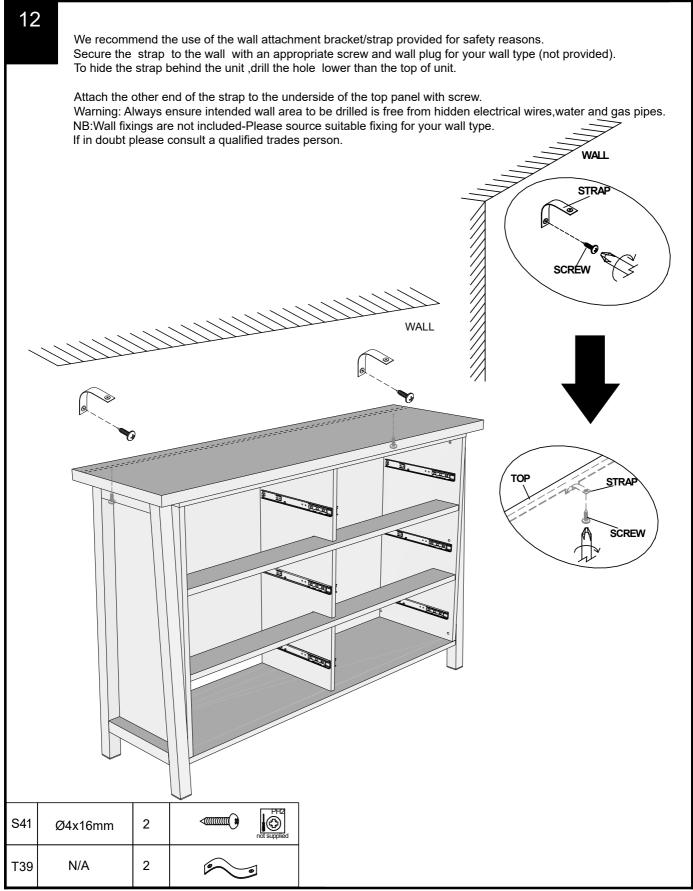

# Fixtures and fittings supplied (actual size)

| Ref | Dimensions | Qty | Spare Qty |  |
|-----|------------|-----|-----------|--|
| V77 | Ø6 x 55mm  | 4   | 1         |  |
| S41 | Ø4 x 16mm  | 2   | 1         |  |
| V68 | Ø6 x 30mm  | 14  | 2         |  |

#### Fixtures and fittings supplied (not to scale)

| Ref | Dimensions | Qty | Spare Qty | Visual |
|-----|------------|-----|-----------|--------|
| T4  | N/A        | 2   | N/A       |        |
| T38 | N/A        | 12  | 2         |        |
| Т39 | N/A        | 2   | N/A       | 000    |