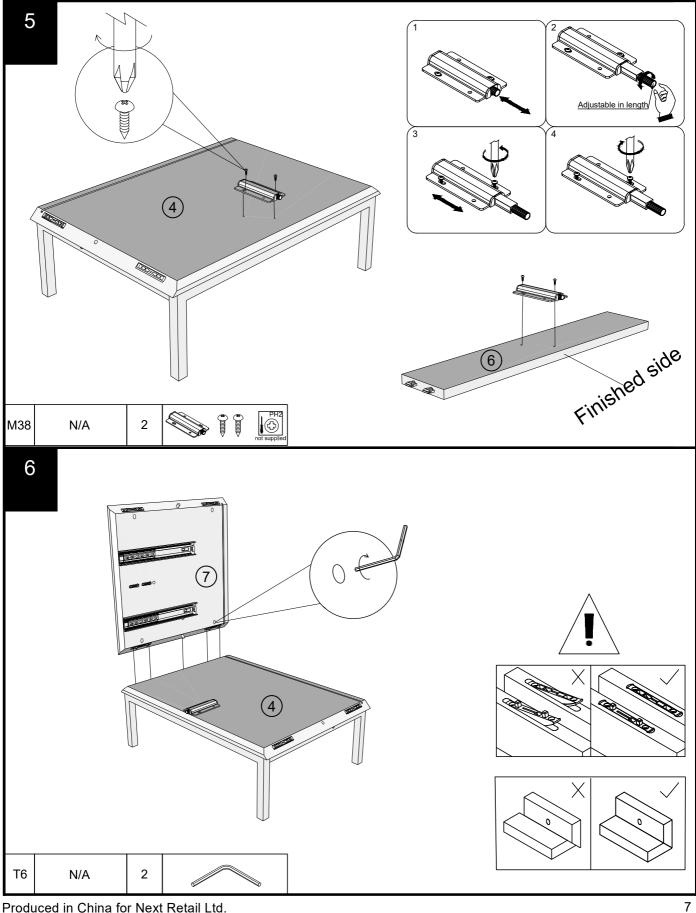

#### Fixtures and fittings supplied (not to scale)

| Ref | Dimensions | Qty | Spare Qty | Visual |
|-----|------------|-----|-----------|--------|
| Т6  | N/A        | 2   | N/A       |        |
| M38 | N/A        | 2   | N/A       |        |
| T38 | N/A        | 4   | 1         | e III  |
| Т39 | N/A        | 1   | N/A       | 000    |