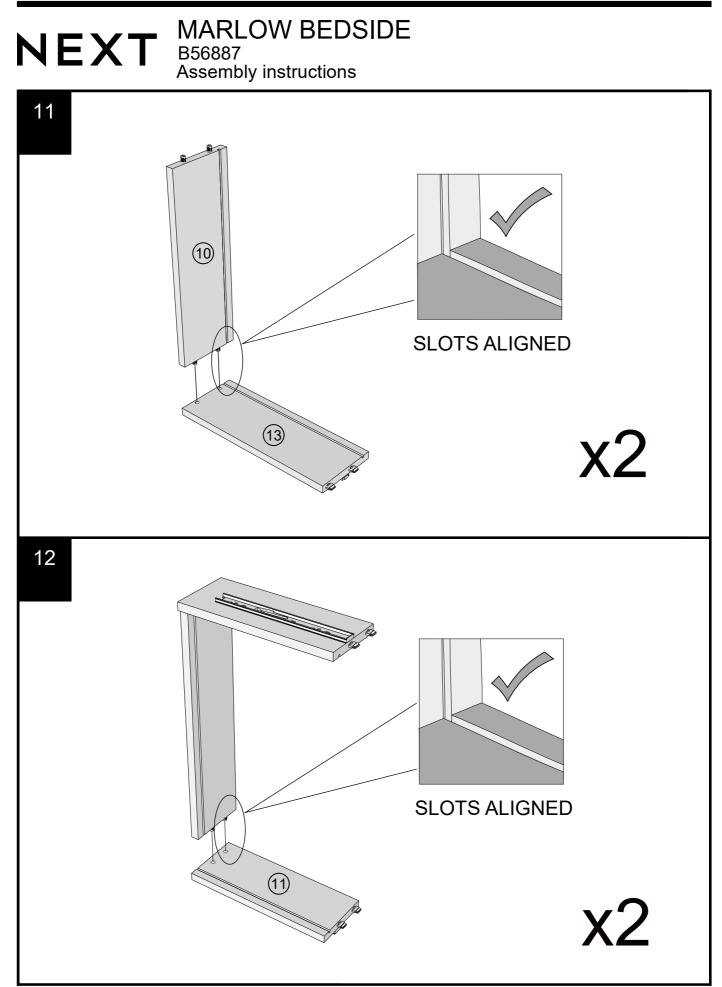

| Ø6 x 10mm                            | N/A | 1         |  |

#### Fixtures and fittings supplied (not to scale)

| Ref | Dimensions | Qty | Spare Qty | Visual |
|-----|------------|-----|-----------|--------|
| Т6  | N/A        | 2   | N/A       |        |
| M38 | N/A        | 2   | N/A       |        |
| T38 | N/A        | 4   | 1         | e III  |
| Т39 | N/A        | 1   | N/A       | 000    |

# MARLOW BEDSIDE NEXT B56887 Assembly instructions 1 3) (1)Please do not tighten all screws. V36 Ø 6 x12mm 2 Τ6 N/A 2 2 $(\mathbb{P})$ (2)Packing Materials 4 Ø6 x 30mm V47 6 Please do not tighten all screws. Т6 N/A 2

Produced in China for Next Retail Ltd. B56887-2024-V1.





Produced in China for Next Retail Ltd. B56887-2024-V1.



Produced in China for Next Retail Ltd. B56887 -2024-V1.









Produced in China for Next Retail Ltd. B56887 -2024-V1.

17

We recommend the use of the wall attachment bracket/strap provided for safety reasons. Secure the strap to the wall with an appropriate screw and wall plug for your wall type (not provided). To hide the strap behind the unit ,drill the hole lower than the top of unit.

Attach the other end of the strap to the underside of the top panel with screw. Warning: Always ensure intended wall area to be drilled is free from hidden electrical wires,water and gas pipes. NB:Wall fixings are not included-Please source suitable fixing for your wall type. If in doubt please consult a qualified trades person.

Please ensure you secure your product to the wall for your and your family's safety before you use it.





# NEXT MARLOW BEDSIDE B