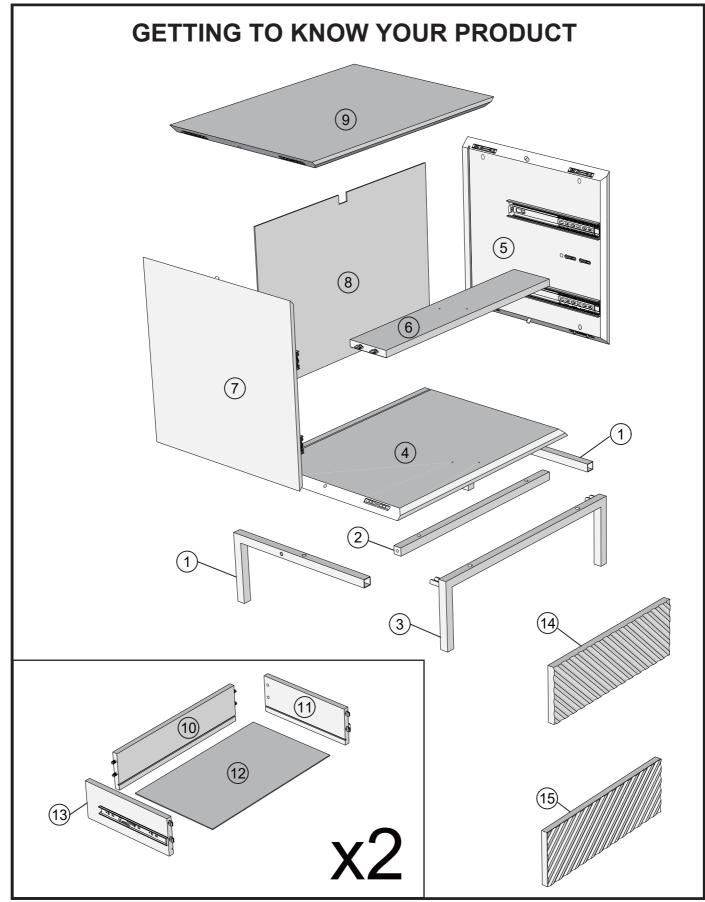

Do not place hot items (e.g. hot drinks) directly on to the wood surface. Please make sure you use a placemat or coaster.

Produced in China for Next Retail Ltd. B56887-2024-V1.

| ef | Dimensions  | Visual | Qty | Ctn | Ref | Dimensions | Visual              |
|----|-------------|--------|-----|-----|-----|------------|---------------------|
| 1  | 16x36.5cm   | 0      | 2   | 1   | 11  | 11.5x30cm  | a the second second |
| 2  | 2x49cm      |        | 1   | 1   | 12  | 30x46.5cm  |                     |
| 3  | 16x52.5cm   | Sec. S | 1   | 1   | 13  | 11.5x30cm  |                     |
| 4  | 39x54.5cm   |        | 1   | 1   | 14  | 17x50.5cm  |                     |
| 5  | 38.5x39cm   |        | 1   | 1   | 15  | 17x50.5cm  |                     |
| 6  | 9.5x51.5cm  |        | 1   | 1   |     |            |                     |
| 7  | 38.5x39cm   |        | 1   | 1   |     |            |                     |
| 8  | 36x52cm     |        | 1   | 1   |     |            |                     |
| 9  | 39x54.5cm   |        | 1   | 1   |     |            |                     |
| 10 | 11.5x45.5cm |        | 2   | 1   |     |            |                     |

Ctn

1

1

1

1

1

|     | es and fittings<br>ied (actual size) | )   |           |  |
|-----|--------------------------------------|-----|-----------|--|
| Ref | Dimensions                           | Qty | Spare Qty |  |
| V36 | Ø6 x 12mm                            | 2   | 1         |  |
| V47 | Ø6 x 30mm                            | 8   | 1         |  |
| S41 | Ø4 x 16mm                            | 1   | 1         |  |
| D6  | <b>Ø</b> 7.8 x 30mm                  | 2   | 1         |  |
| D2  | Ø6 x 10mm                            | N/A | 1         |  |

#### Fixtures and fittings supplied (not to scale)

| Ref | Dimensions | Qty | Spare Qty | Visual |
|-----|------------|-----|-----------|--------|
| Т6  | N/A        | 2   | N/A       |        |
| M38 | N/A        | 2   | N/A       |        |
| T38 | N/A        | 4   | 1         | e III  |
| Т39 | N/A        | 1   | N/A       | 000    |