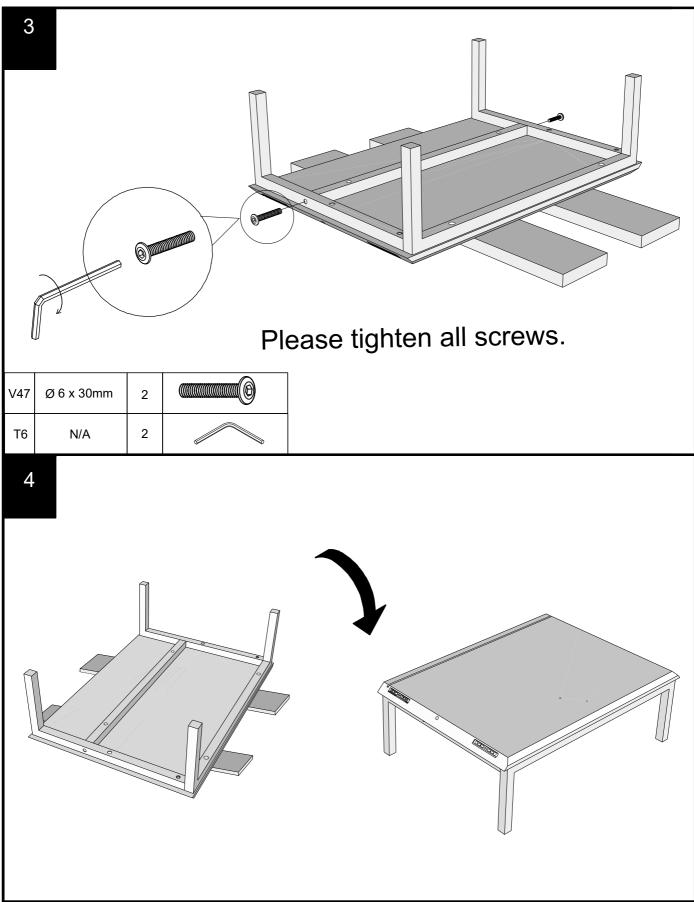

# MARLOW BEDSIDE NEXT B56887 Assembly instructions 1 3) (1)Please do not tighten all screws. V36 Ø 6 x12mm 2 Τ6 N/A 2 2 $(\mathbb{P})$ (2)Packing Materials 4 Ø6 x 30mm V47 6 Please do not tighten all screws. Т6 N/A 2