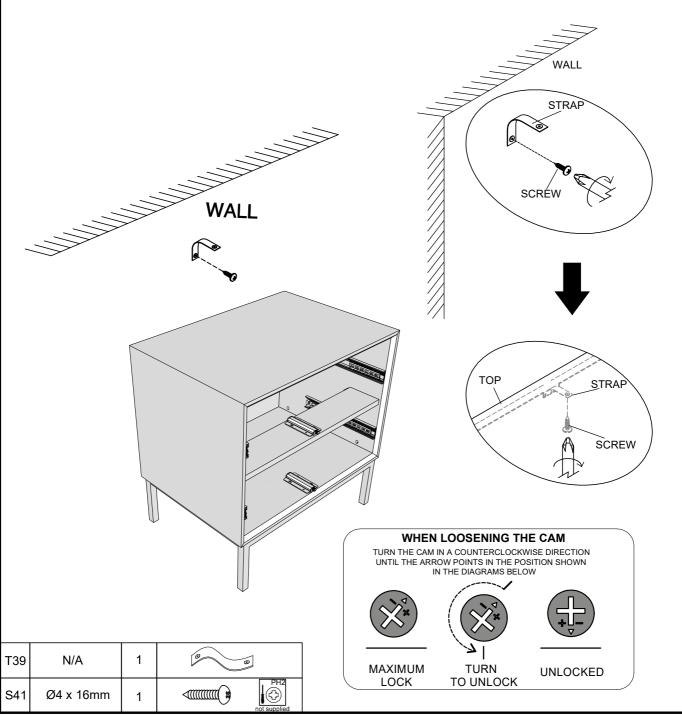

17

We recommend the use of the wall attachment bracket/strap provided for safety reasons. Secure the strap to the wall with an appropriate screw and wall plug for your wall type (not provided). To hide the strap behind the unit ,drill the hole lower than the top of unit.

Attach the other end of the strap to the underside of the top panel with screw. Warning: Always ensure intended wall area to be drilled is free from hidden electrical wires,water and gas pipes. NB:Wall fixings are not included-Please source suitable fixing for your wall type. If in doubt please consult a qualified trades person.

Please ensure you secure your product to the wall for your and your family's safety before you use it.