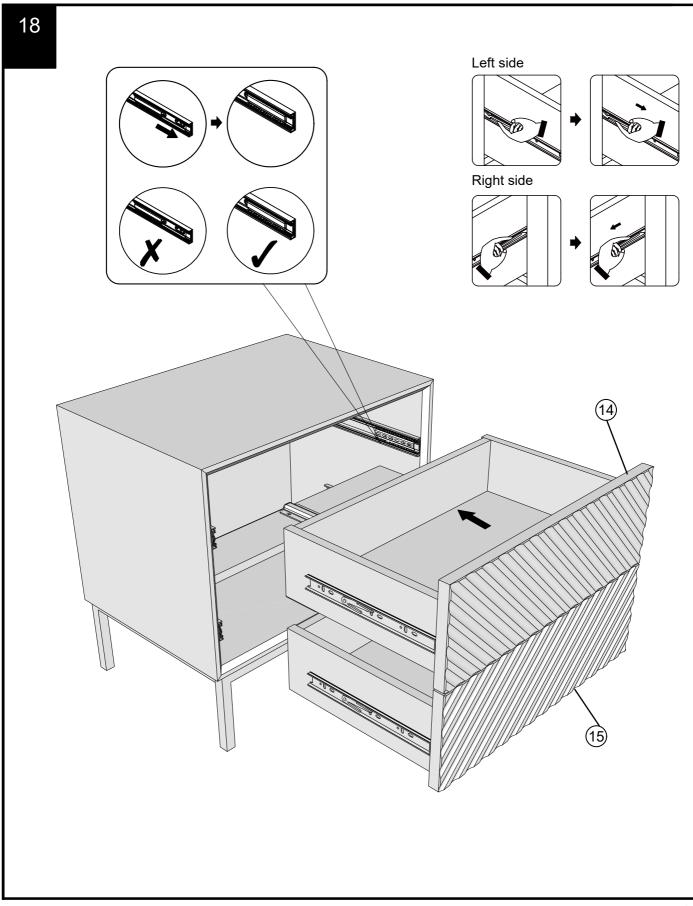

Ltd. B56887 -2024-V1.









Produced in China for Next Retail Ltd. B56887 -2024-V1.

17

We recommend the use of the wall attachment bracket/strap provided for safety reasons. Secure the strap to the wall with an appropriate screw and wall plug for your wall type (not provided). To hide the strap behind the unit ,drill the hole lower than the top of unit.

Attach the other end of the strap to the underside of the top panel with screw. Warning: Always ensure intended wall area to be drilled is free from hidden electrical wires,water and gas pipes. NB:Wall fixings are not included-Please source suitable fixing for your wall type. If in doubt please consult a qualified trades person.

Please ensure you secure your product to the wall for your and your family's safety before you use it.





# NEXT MARLOW BEDSIDE B56887



Produced in China for Next Retail Ltd. B56887 -2024-V1.

# NEXT MARLOW BEDSIDE B56887

#### Warnings

We suggest you retain these instructions for future reference.

Keep fittings out of children's reach and keep children well away from construction area.

This product should only be used on firm level ground.

Please periodically check all fittings and re-tighten as necessary.

Please do not sit or stand on your furniture.

Avoid exposing the furniture to excessive heat or direct sunlight as this can cause deterioration of the colour.

Unwrap all packaging materials and place the components on top of the carton box or on a clean floor to protect it from damage

#### **Missing parts**

If you are missing any fixtures and fittings for your product. Please c