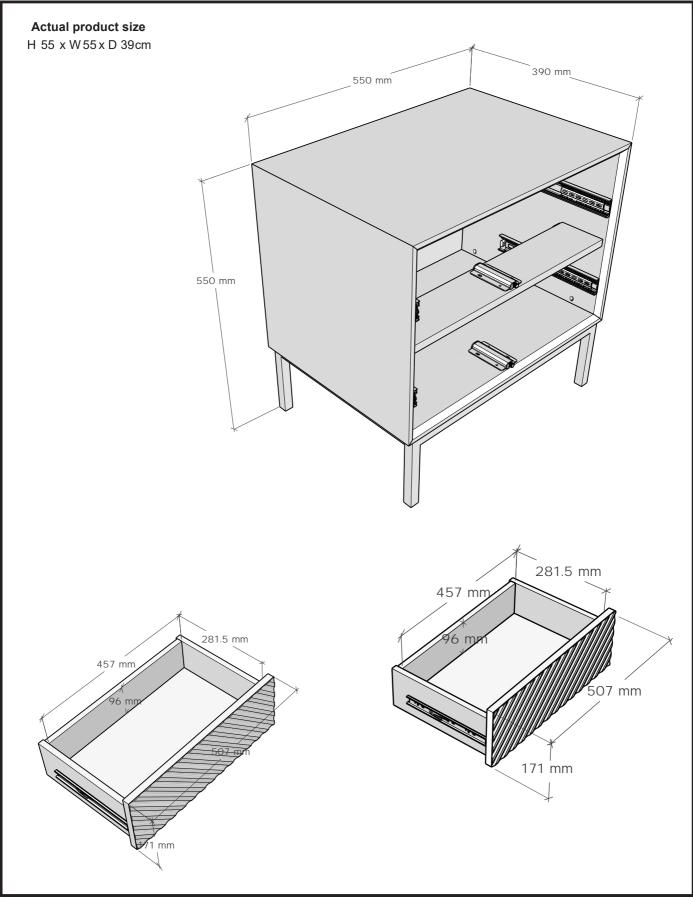

roduced in China for Next Retail Ltd. B56887 -2024-V1.

17

We recommend the use of the wall attachment bracket/strap provided for safety reasons. Secure the strap to the wall with an appropriate screw and wall plug for your wall type (not provided). To hide the strap behind the unit ,drill the hole lower than the top of unit.

Attach the other end of the strap to the underside of the top panel with screw. Warning: Always ensure intended wall area to be drilled is free from hidden electrical wires,water and gas pipes. NB:Wall fixings are not included-Please source suitable fixing for your wall type. If in doubt please consult a qualified trades person.

Please ensure you secure your product to the wall for your and your family's safety before you use it.





# NEXT MARLOW BEDSIDE B56887



Produced in China for Next Retail Ltd. B56887 -2024-V1.

# NEXT MARLOW BEDSIDE B56887

#### Warnings

We suggest you retain these instructions for future reference.

Keep fittings out of children's reach and keep children well away from construction area.

This product should only be used on firm level ground.

Please periodically check all fittings and re-tighten as necessary.

Please do not sit or stand on your furniture.

Avoid exposing the furniture to excessive heat or direct sunlight as this can cause deterioration of the colour.

Unwrap all packaging materials and place the components on top of the carton box or on a clean floor to protect it from damage

#### **Missing parts**

If you are missing any fixtures and fittings for your product. Please contact our customer service team