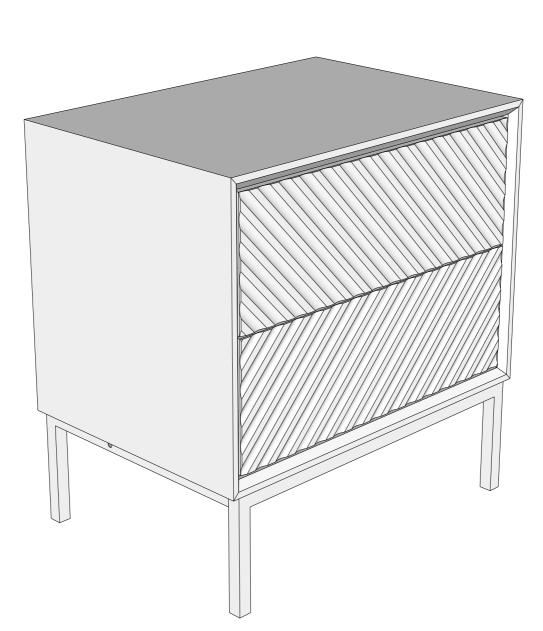

#### Actual product size

H 55 x W 55 x D 39cm

# NEXT MARLOW BEDSIDE B56887

Produced in China for Next Retail Ltd. B56887 -2024-V1.

# NEXT MARLOW BEDSIDE B56887