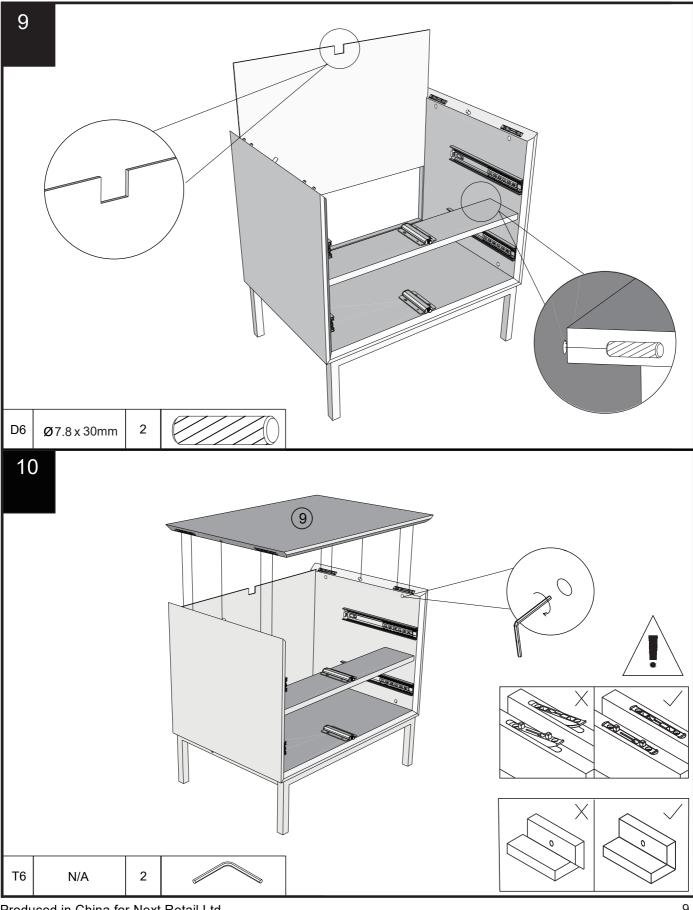

Ctn

1

1

1

1

1

|     | es and fittings<br>ied (actual size) | )   |           |  |
|-----|--------------------------------------|-----|-----------|--|
| Ref | Dimensions                           | Qty | Spare Qty |  |
| V36 | Ø6 x 12mm                            | 2   | 1         |  |
| V47 | Ø6 x 30mm                            | 8   | 1         |  |
| S41 | Ø4 x 16mm                            | 1   | 1         |  |
| D6  | <b>Ø</b> 7.8 x 30mm                  | 2   | 1         |  |
| D2  | Ø6 x 10mm                            | N/A | 1         |  |