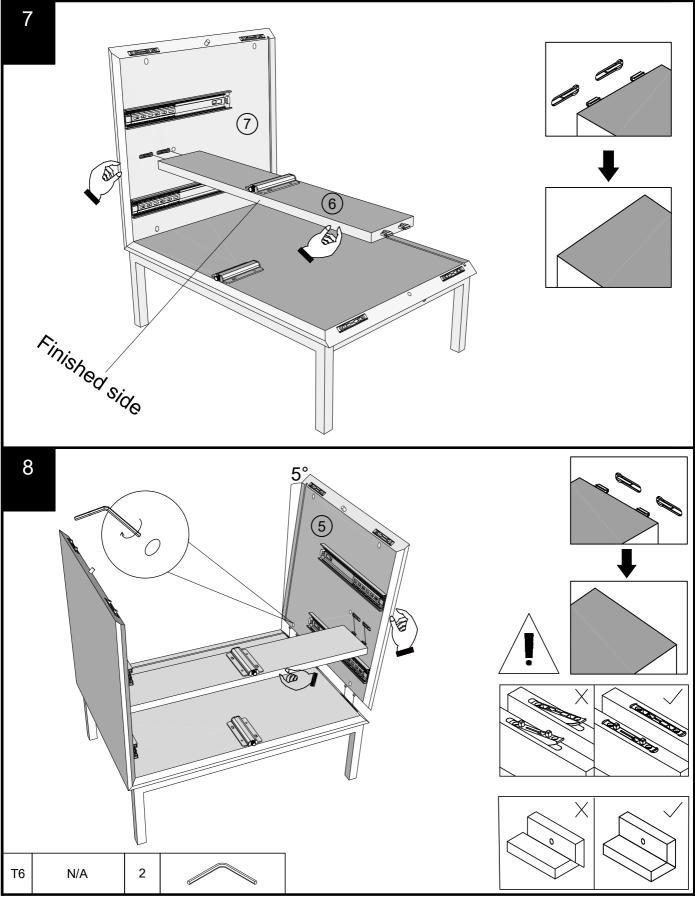

#### Fixtures and fittings supplied (not to scale)

| Ref | Dimensions | Qty | Spare Qty | Visual |
|-----|------------|-----|-----------|--------|
| Т6  | N/A        | 2   | N/A       |        |
| M38 | N/A        | 2   | N/A       |        |
| T38 | N/A        | 4   | 1         | e III  |
| Т39 | N/A        | 1   | N/A       | 000    |