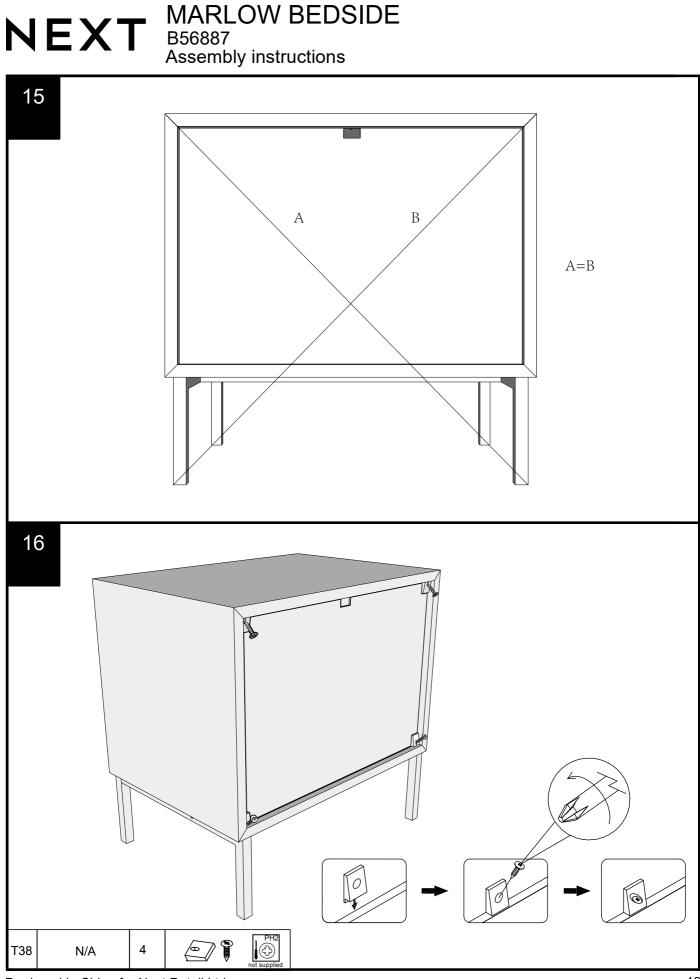

#### Fixtures and fittings supplied (not to scale)

| Ref | Dimensions | Qty | Spare Qty | Visual |
|-----|------------|-----|-----------|--------|
| Т6  | N/A        | 2   | N/A       |        |
| M38 | N/A        | 2   | N/A       |        |
| T38 | N/A        | 4   | 1         | e III  |
| Т39 | N/A        | 1   | N/A       | 000    |