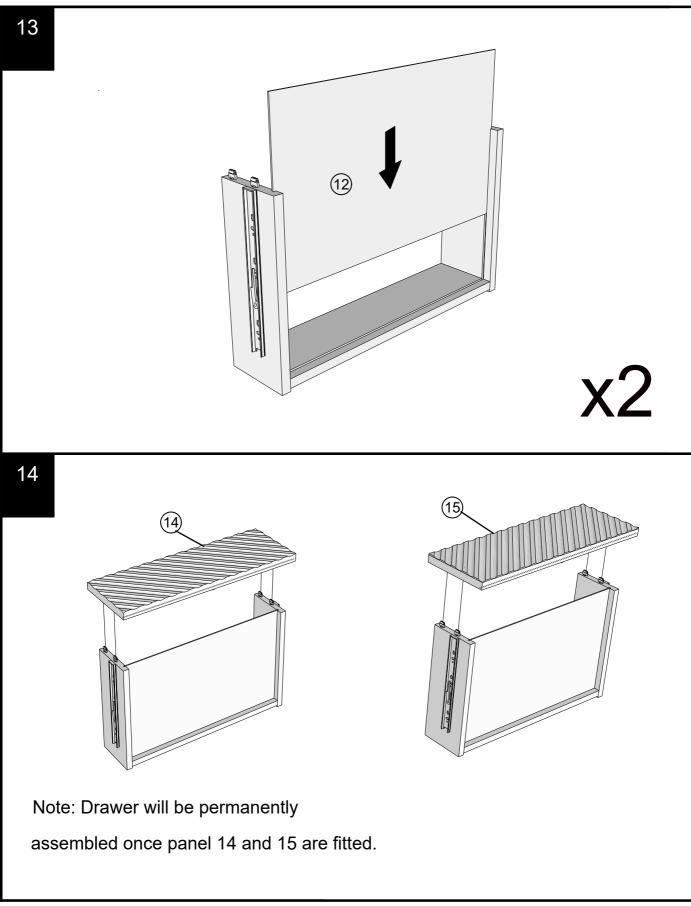

# MARLOW BEDSIDE NEXT B56887 Assembly instructions 1 3) (1)Please do not tighten all screws. V36 Ø 6 x12mm 2 Τ6 N/A 2 2 $(\mathbb{P})$ (2)Packing Materials 4 Ø6 x 30mm V47 6 Please do not tighten all screws. Т6 N/A 2