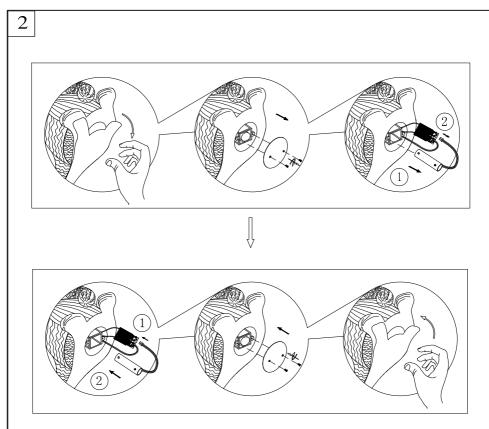

## Step 2

Battery can be replaced as per below diagrams. Peel off the felt pad on the bottom of the lamp base. Loosen the screws and remove the metal plate. Replace the battery and put the metal plate back on then tighten the screws. Please note the old battery should be disposed at the end of their life separately from you household waste. There are seperate collection system for recycling. And the specification of the new battery selected must be 18650 2200mAH 3.7Vdc.