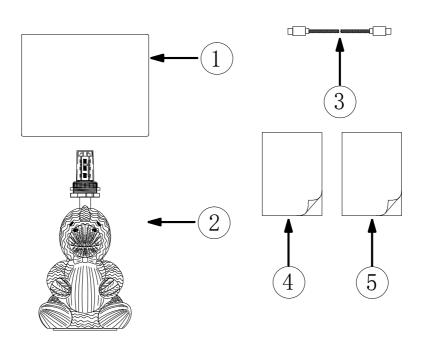

## **GETTING TO KNOW YOUR PRODUCT**

| Ref | Description             | Specification | Qty | Remark                |
|-----|-------------------------|---------------|-----|-----------------------|
| 1   | Lamp shade              | Ф150*H120MM   | 1   | Packed in carton      |
| 2   | Lamp body               |               | 1   | Packed in carton      |
| 3   | USB charging cable      | 1.5M          | 1   | Packed in fixing pack |
| 4   | Assembly instructions   | A4 X 2        | 1   | Packed in fixing pack |
| 5   | Re-package instructions | A4 X 1        | 1   | Packed in fixing pack |