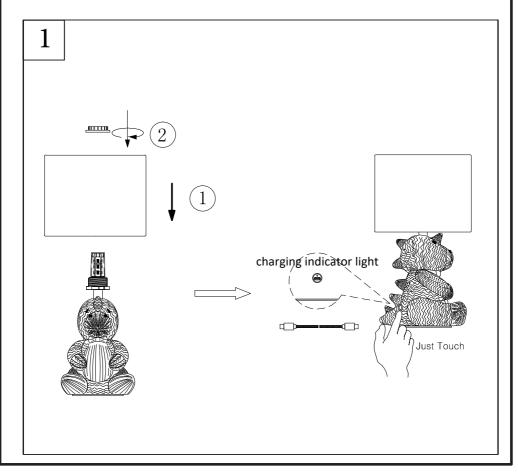

### **Assembly Instructions**

Unpack the contents of the carton. Lay the contents out on a flat surface giving yourself room to work.

### Step 1

Put the lamp shade onto lampholder and secure into position with the shade ring.