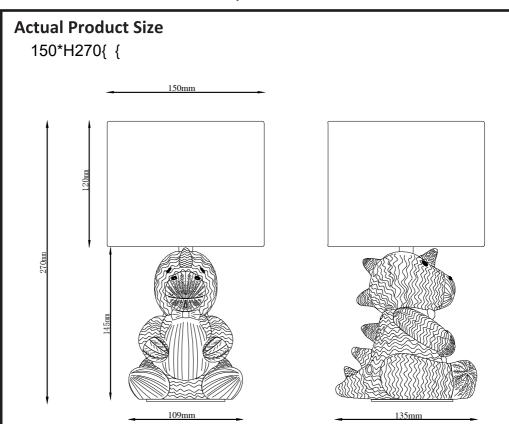

## **GETTING TO KNOW YOUR PRODUCT**

| Ref | Description             | Specification | Qty | Remark                |
|-----|-------------------------|---------------|-----|-----------------------|
| 1   | Lamp shade              | Ф150*H120MM   | 1   | Packed in carton      |
| 2   | Lamp body               |               | 1   | Packed in carton      |
| 3   | USB charging cable      | 1.5M          | 1   | Packed in fixing pack |
| 4   | Assembly instructions   | A4 X 2        | 1   | Packed in fixing pack |
| 5   | Re-package instructions | A4 X 1        | 1   | Packed in fixing pack |