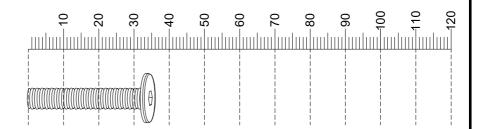

### Fixtures and fittings supplied (actual size)

| Ref | Dimensions | Qty | Spare Qty |
|-----|------------|-----|-----------|
| V68 | Ø8 x 35mm  | 8   | 1         |