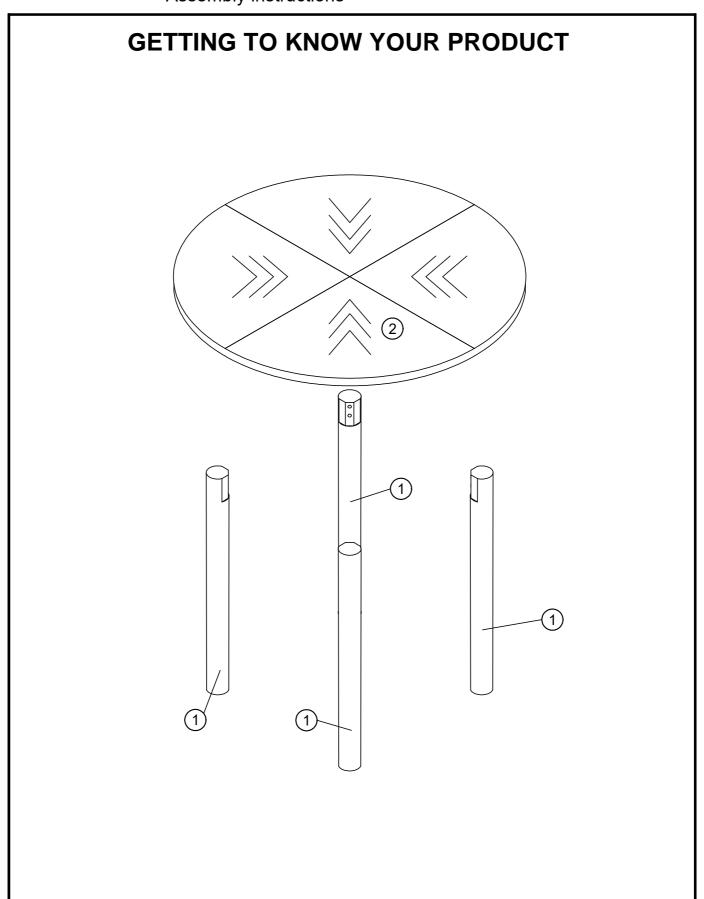

### DINING TABLE FOR AIRE CORNER BENCH & TABLE SET B74917 Assembly instructions

Components supplied. Please use this guide if you require replacement parts.

| Ref | Dimensions | Visual | Qty | Ctn |
|-----|------------|--------|-----|-----|
| 1   | 6x73cm     |        | 4   | 1   |

| Ref | Dimensions | Visual | Qty | Ctn |
|-----|------------|--------|-----|-----|
| 2   | 100x100cm  |        | 1   | 1   |