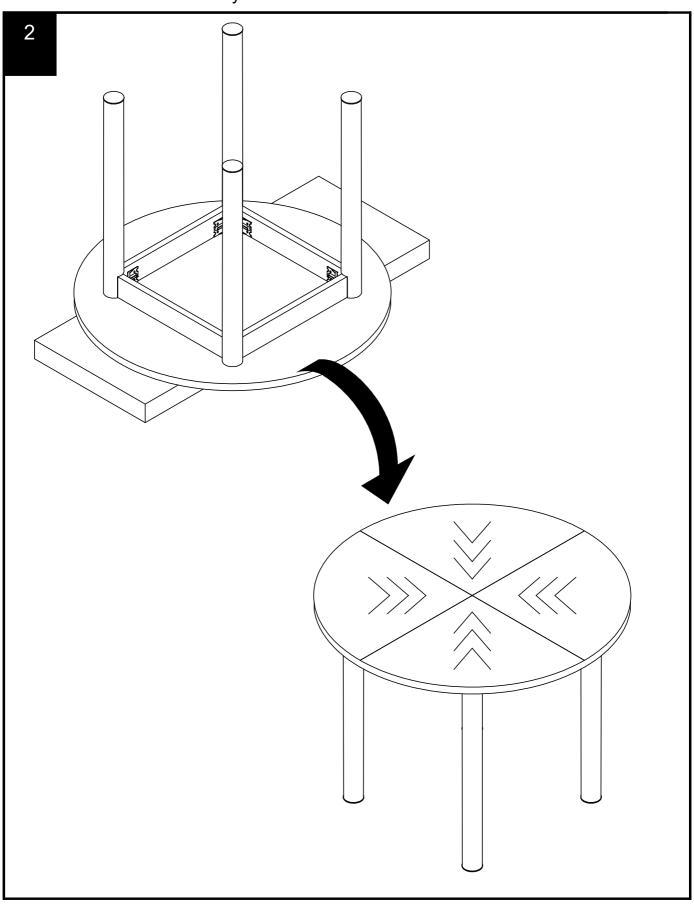

Carefully check that you have all the parts before beginning assembly.

Due to the size of this product we recomement that it is assembled in the room intended for use.

Ensure the product is fully assembled as illustrated and all fixings fully tightened before use.