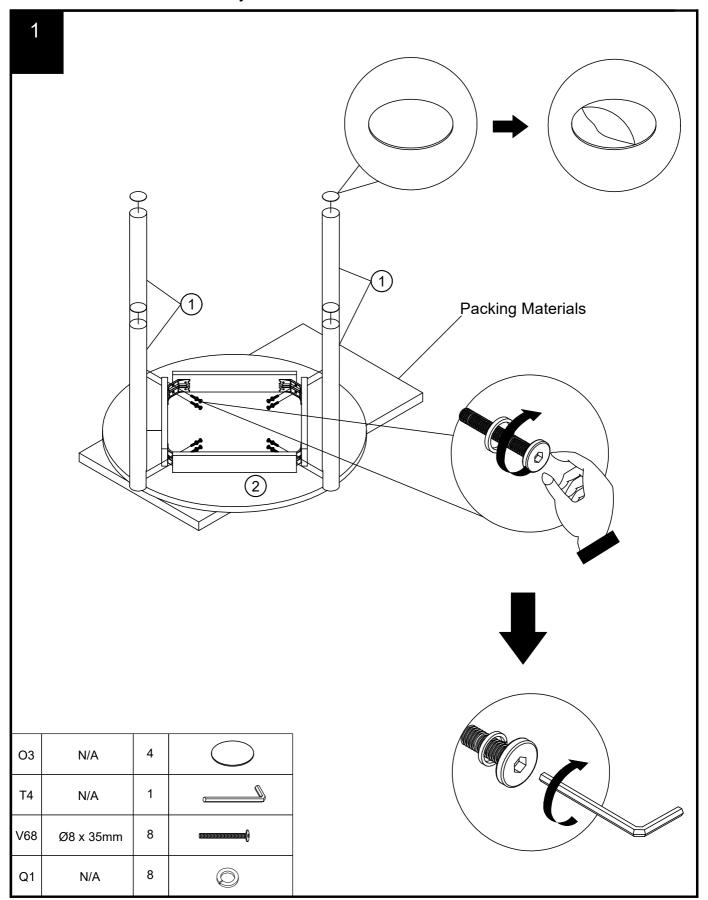

### Fixtures and fittings supplied (actual size)

| Ref | Dimensions | Qty | Spare Qty |
|-----|------------|-----|-----------|
| V68 | Ø8 x 35mm  | 8   | 1         |

#### Fixtures and fittings supplied (not to scale)

| Ref | Ref Dimensions Qty Spare Qty Visual |   |     |   |  |
|-----|-------------------------------------|---|-----|---|--|
| Q1  | N/A                                 | 8 | 1   | © |  |
| T4  | N/A                                 | 2 | N/A |   |  |
| О3  | N/A                                 | 4 | 1   |   |  |