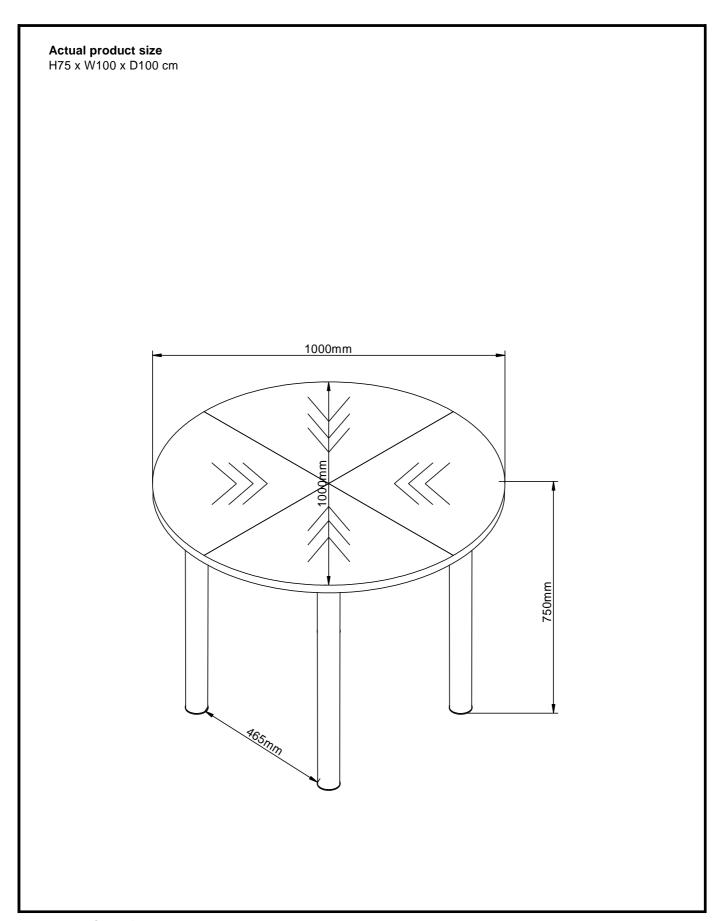

### DINING TABLE FOR AIRE CORNER BENCH & TABLE SET B74917 Assembly instructions

Actual product size H75 x W100 x D100 cm