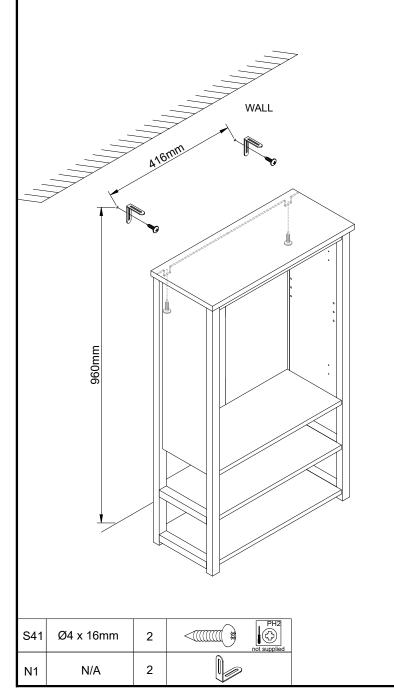

## TAUPE HAMPSHIRE STORAGE CONSOLE B76666

Assembly instructions

9

We recommend the use of the wall attachment bracket/strap provided for safety reasons. Move unit into desired position. Secure the 2X"L" metal brackets to the wall with an appropriate screw and wall plug for your wall type (not provided).

Warning: Always ensure intended wall area to be drilled is free from hidden electrical wires, water and gas pipes.

NB:Wall fixings are not included-Please source suitable fixing for your wall type. If in doubt please consult a qualified trades person.