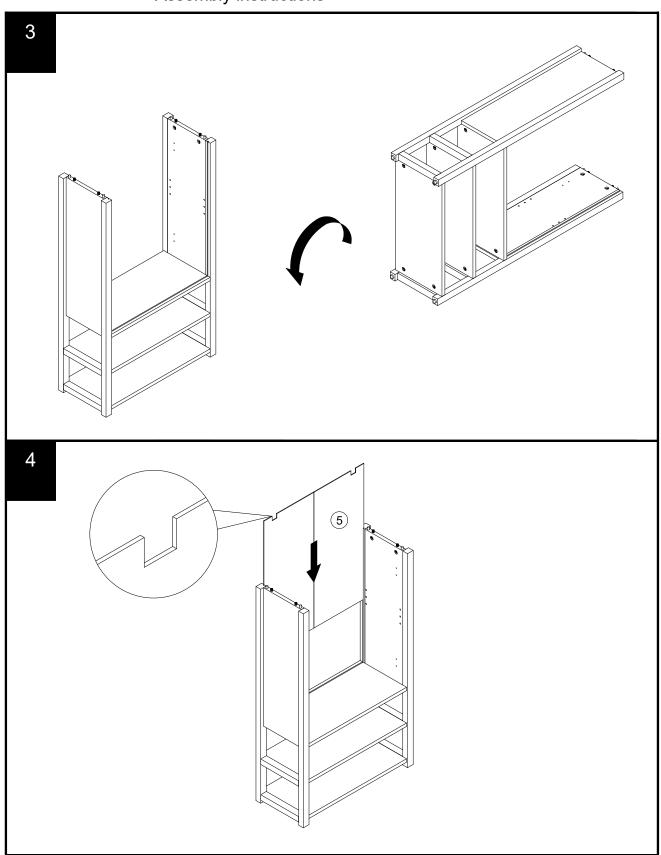

# NEXT TAUPE HAMPSHIRE STORAGE CONSOLE B76666 Assembly instructions

Components supplied. Please use this guide if you require replacement parts.

| Ref | Dimensions | Visual | Qty | Ctn |
|-----|------------|--------|-----|-----|
| 1   | 25x98.5cm  |        | 1   | 1   |
| 2   | 24.5x52cm  |        | 1   | 1   |
| 3   | 24.5x52cm  |        | 2   | 1   |
| 4   | 25x98.5cm  |        | 1   | 1   |
| 5   | 53x62cm    |        | 1   | 1   |
| 6   | 26x60cm    |        | 1   | 1   |
| 7   | 20.5x52cm  |        | 1   | 1   |
| 8   | 25.5x58cm  |        | 1   | 1   |
| 9   | 25.5x58cm  |        | 1   | 1   |

## Fixtures and fittings supplied (actual size)

| Ref  | Dimensions  | Qty                 | Spare Qty |
|------|-------------|---------------------|-----------|
| D6   | Ø8 x 30mm   | 10<br>pre assembled | 2         |
| В3   | Ø15 x 12mm  | 16<br>pre assembled | 2         |
| В8   | Ø8 x 38mm   | 16<br>pre assembled | 2         |
| U139 | Ø4.5 x 15mm | 16                  | 2         |
| P3   | Ø5 x 16mm   | 4                   | 1         |
| S41  | Ø4 x 16mm   | 2                   | 1         |
| S42  | Ø4 x 16mm   | 2                   | 1         |