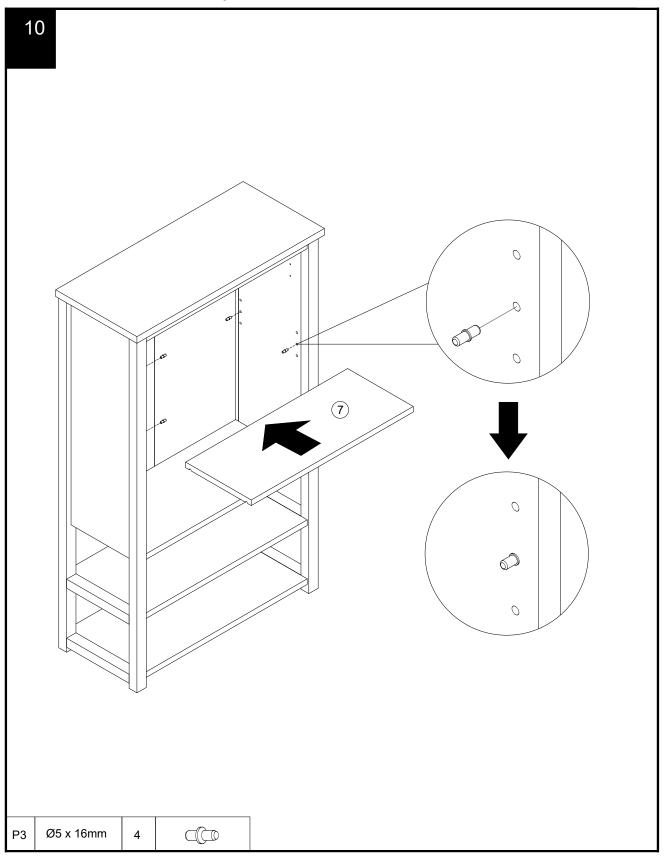

#### Fixtures and fittings supplied ( not to scale)

| i ixtures and fittings supplied ( not to scale) |            |     |           |        |  |  |  |
|-------------------------------------------------|------------|-----|-----------|--------|--|--|--|
| Ref                                             | Dimensions | Qty | Spare Qty | Visual |  |  |  |
| 01                                              | N/A        | 4   | 1         | 0      |  |  |  |
| C7                                              | N/A        | 4   | N/A       |        |  |  |  |
| N1                                              | N/A        | 2   | N/A       |        |  |  |  |
| M11                                             | N/A        | 1   | N/A       |        |  |  |  |
| T38                                             | N/A        | 6   | 1         |        |  |  |  |
| E62                                             | N/A        | 2   | N/A       |        |  |  |  |