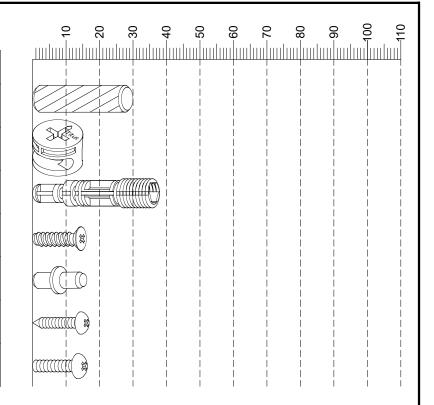

## Fixtures and fittings supplied (actual size)

| Ref  | Dimensions  | Qty                 | Spare Qty |
|------|-------------|---------------------|-----------|
| D6   | Ø8 x 30mm   | 10<br>pre assembled | 2         |
| В3   | Ø15 x 12mm  | 16<br>pre assembled | 2         |
| В8   | Ø8 x 38mm   | 16<br>pre assembled | 2         |
| U139 | Ø4.5 x 15mm | 16                  | 2         |
| P3   | Ø5 x 16mm   | 4                   | 1         |
| S41  | Ø4 x 16mm   | 2                   | 1         |
| S42  | Ø4 x 16mm   | 2                   | 1         |

#### Fixtures and fittings supplied ( not to scale)

| i ixtures and fittings supplied ( not to scale) |            |     |           |        |  |  |  |
|-------------------------------------------------|------------|-----|-----------|--------|--|--|--|
| Ref                                             | Dimensions | Qty | Spare Qty | Visual |  |  |  |
| 01                                              | N/A        | 4   | 1         | 0      |  |  |  |
| C7                                              | N/A        | 4   | N/A       |        |  |  |  |
| N1                                              | N/A        | 2   | N/A       |        |  |  |  |
| M11                                             | N/A        | 1   | N/A       |        |  |  |  |
| T38                                             | N/A        | 6   | 1         |        |  |  |  |
| E62                                             | N/A        | 2   | N/A       |        |  |  |  |