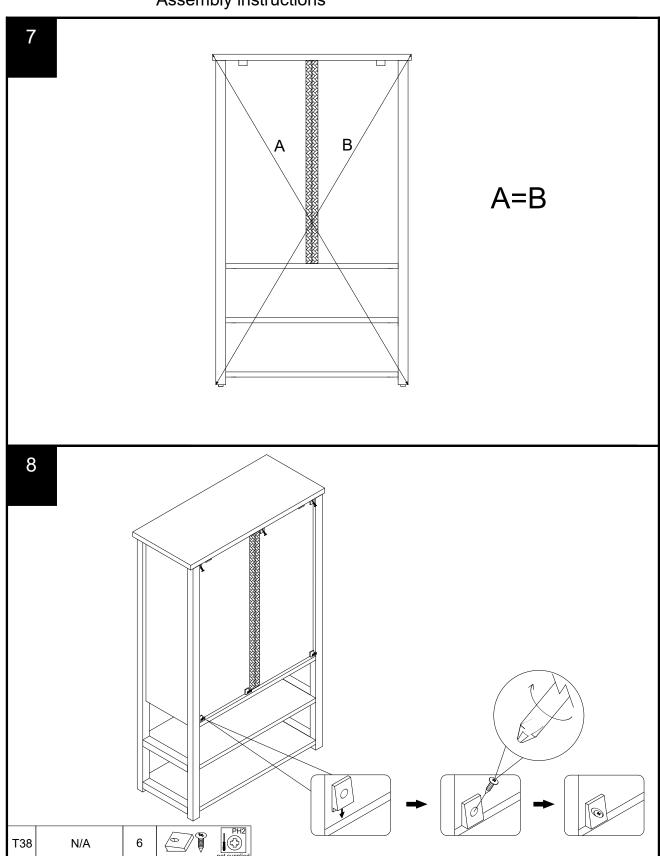

## Fixtures and fittings supplied (actual size)

| Ref  | Dimensions  | Qty                 | Spare Qty |
|------|-------------|---------------------|-----------|
| D6   | Ø8 x 30mm   | 10<br>pre assembled | 2         |
| В3   | Ø15 x 12mm  | 16<br>pre assembled | 2         |
| В8   | Ø8 x 38mm   | 16<br>pre assembled | 2         |
| U139 | Ø4.5 x 15mm | 16                  | 2         |
| P3   | Ø5 x 16mm   | 4                   | 1         |
| S41  | Ø4 x 16mm   | 2                   | 1         |
| S42  | Ø4 x 16mm   | 2                   | 1         |

#### Fixtures and fittings supplied ( not to scale)

| i ixtures and fittings supplied ( not to scale) |            |     |           |        |  |  |  |
|-------------------------------------------------|------------|-----|-----------|--------|--|--|--|
| Ref                                             | Dimensions | Qty | Spare Qty | Visual |  |  |  |
| 01                                              | N/A        | 4   | 1         | 0      |  |  |  |
| C7                                              | N/A        | 4   | N/A       |        |  |  |  |
| N1                                              | N/A        | 2   | N/A       |        |  |  |  |
| M11                                             | N/A        | 1   | N/A       |        |  |  |  |
| T38                                             | N/A        | 6   | 1         |        |  |  |  |
| E62                                             | N/A        | 2   | N/A       |        |  |  |  |