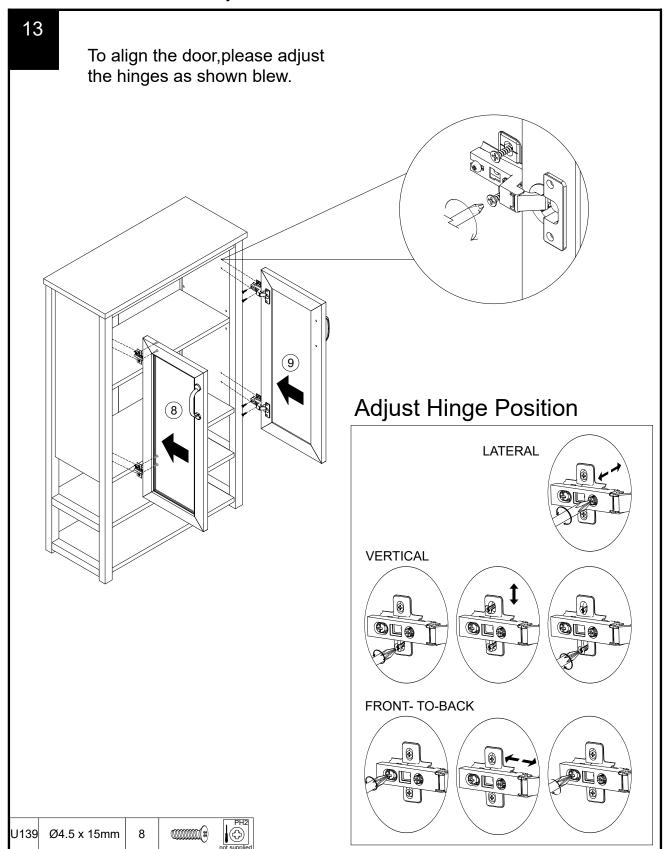

| N/A        | 2   | N/A       |        |  |  |  |





# TAUPE HAMPSHIRE STORAGE CONSOLE B76666

Assembly instructions





## TAUPE HAMPSHIRE STORAGE CONSOLE B76666

Assembly instructions

9

We recommend the use of the wall attachment bracket/strap provided for safety reasons. Move unit into desired position. Secure the 2X"L" metal brackets to the wall with an appropriate screw and wall plug for your wall type (not provided).

Warning: Always ensure intended wall area to be drilled is free from hidden electrical wires, water and gas pipes.

NB:Wall fixings are not included-Please source suitable fixing for your wall type. If in doubt please consult a qualified trades person.









## TAUPE HAMPSHIRE STORAGE CONSOLE B76666

Assembly instructions



# NEXT TAUPE HAMPSHIRE STORAGE CONSOLE



Produced in China for Next Retail Ltd. B76666-2024-V1.

# NEXT TAUPE HAMPSHIRE STORAGE CONSOLE

#### **Warnings**

We suggest you retain these instructions for future reference.

Keep fittings out of children's reach and keep children well away from construction area.

This product should only be used on firm level ground.

Please periodically check all fittings and re-tighten as necessary.

Please do not sit or stand on your furniture.

Avoid exposing the furniture to excessive heat or direct sunlight as this can cause deterioration of the colour.

Unwrap all packaging materials and place the components on top of the carton box or on a clean floor to protect it from damage

#### Missing parts

If you are missing any fixtures and fittings for you