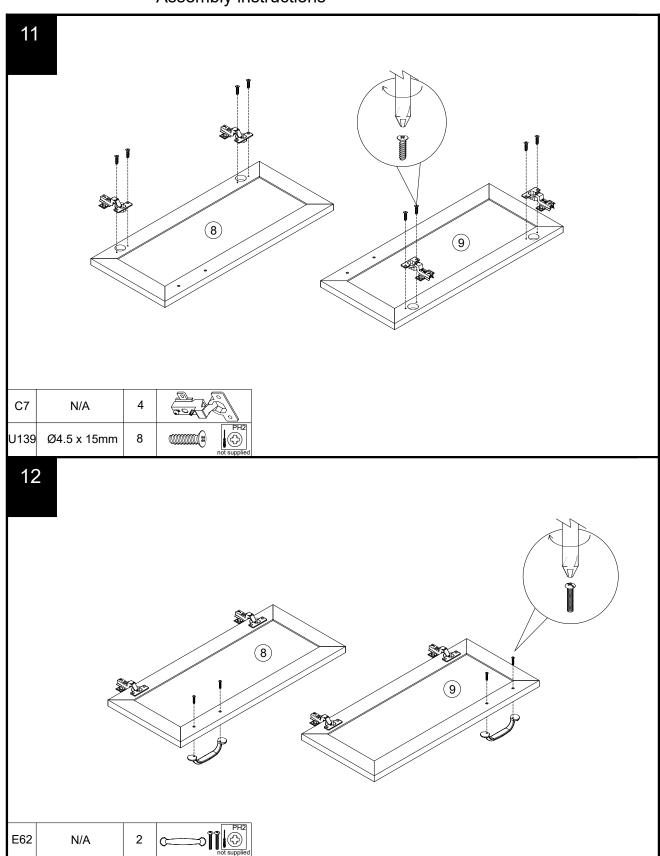

## Fixtures and fittings supplied (actual size)

| Ref  | Dimensions  | Qty                 | Spare Qty |
|------|-------------|---------------------|-----------|
| D6   | Ø8 x 30mm   | 10<br>pre assembled | 2         |
| В3   | Ø15 x 12mm  | 16<br>pre assembled | 2         |
| В8   | Ø8 x 38mm   | 16<br>pre assembled | 2         |
| U139 | Ø4.5 x 15mm | 16                  | 2         |
| P3   | Ø5 x 16mm   | 4                   | 1         |
| S41  | Ø4 x 16mm   | 2                   | 1         |
| S42  | Ø4 x 16mm   | 2                   | 1         |

#### Fixtures and fittings supplied ( not to scale)

| i ixtures and fittings supplied ( not to scale) |            |     |           |        |  |  |  |
|-------------------------------------------------|------------|-----|-----------|--------|--|--|--|
| Ref                                             | Dimensions | Qty | Spare Qty | Visual |  |  |  |
| 01                                              | N/A        | 4   | 1         | 0      |  |  |  |
| C7                                              | N/A        | 4   | N/A       |        |  |  |  |
| N1                                              | N/A        | 2   | N/A       |        |  |  |  |
| M11                                             | N/A        | 1   | N/A       |        |  |  |  |
| T38                                             | N/A        | 6   | 1         |        |  |  |  |
| E62                                             | N/A        | 2   | N/A       |        |  |  |  |