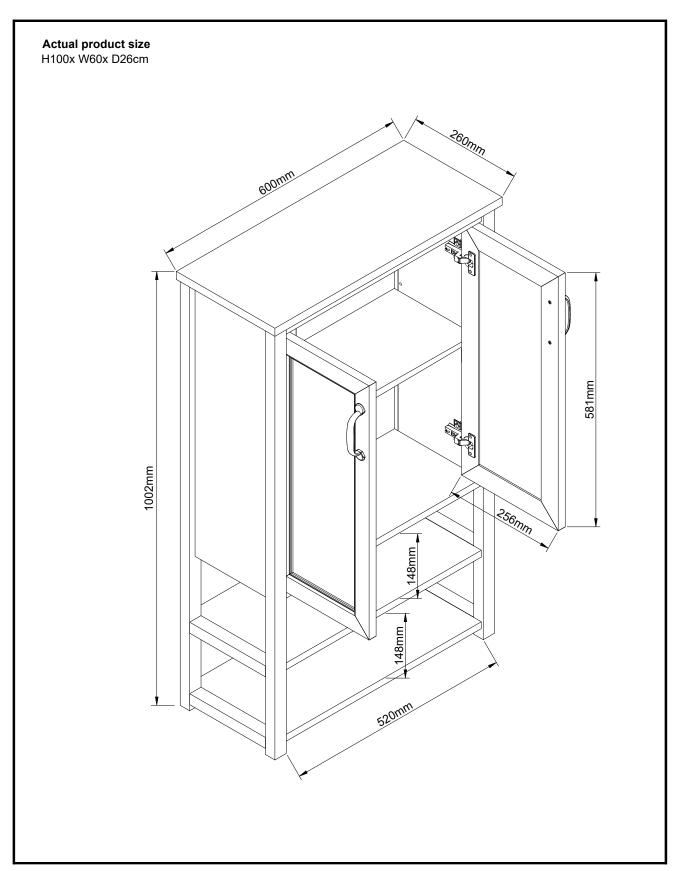

A        | 2   | N/A       |        |  |  |  |





# TAUPE HAMPSHIRE STORAGE CONSOLE B76666

Assembly instructions





## TAUPE HAMPSHIRE STORAGE CONSOLE B76666

Assembly instructions

9

We recommend the use of the wall attachment bracket/strap provided for safety reasons. Move unit into desired position. Secure the 2X"L" metal brackets to the wall with an appropriate screw and wall plug for your wall type (not provided).

Warning: Always ensure intended wall area to be drilled is free from hidden electrical wires, water and gas pipes.

NB:Wall fixings are not included-Please source suitable fixing for your wall type. If in doubt please consult a qualified trades person.









## TAUPE HAMPSHIRE STORAGE CONSOLE B76666

Assembly instructions



# NEXT TAUPE HAMPSHIRE STORAGE CONSOLE



Produced in China for Next Retail Ltd. B76666-2024-V1.

# NEXT TAUPE HAMPSHIRE STORAGE CONSOLE

#### **Warnings**

We suggest you retain these instructions for future reference.

Keep fittings out of children's reach and keep children well away from construction area.

This product should only be used on firm level ground.

Please periodically check all fittings and re-tighten as necessary.

Please do not sit or stand on your furniture.

Avoid exposing the furniture to excessive heat or direct sunlight as this can cause deterioration of the colour.

Unwrap all packaging materials and place the components on top of the carton box or on a clean floor to protect it from damage

#### Missing parts

If you are missing any fixtures and fittings for your product. Please contact our customer ser