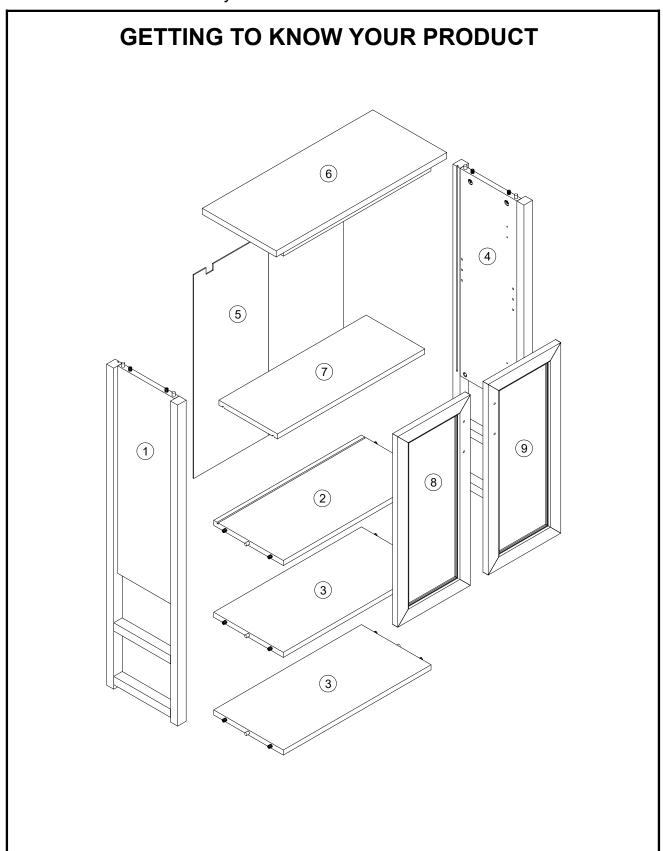

# NEXT TAUPE HAMPSHIRE STORAGE CONSOLE B76666 Assembly instructions

Components supplied. Please use this guide if you require replacement parts.

| Ref | Dimensions | Visual | Qty | Ctn |
|-----|------------|--------|-----|-----|
| 1   | 25x98.5cm  |        | 1   | 1   |
| 2   | 24.5x52cm  |        | 1   | 1   |
| 3   | 24.5x52cm  |        | 2   | 1   |
| 4   | 25x98.5cm  |        | 1   | 1   |
| 5   | 53x62cm    |        | 1   | 1   |
| 6   | 26x60cm    |        | 1   | 1   |
| 7   | 20.5x52cm  |        | 1   | 1   |
| 8   | 25.5x58cm  |        | 1   | 1   |
| 9   | 25.5x58cm  |        | 1   | 1   |