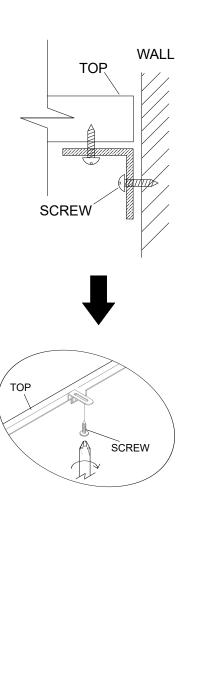

## TAUPE HAMPSHIRE STORAGE CONSOLE B76666

Assembly instructions

9

We recommend the use of the wall attachment bracket/strap provided for safety reasons. Move unit into desired position. Secure the 2X"L" metal brackets to the wall with an appropriate screw and wall plug for your wall type (not provided).

Warning: Always ensure intended wall area to be drilled is free from hidden electrical wires, water and gas pipes.

NB:Wall fixings are not included-Please source suitable fixing for your wall type. If in doubt please consult a qualified trades person.