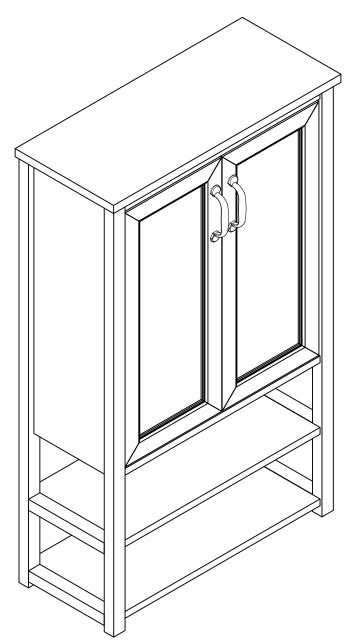

### TAUPE HAMPSHIRE STORAGE CONSOLE B76666

Assembly instructions

#### **Actual product size**

H100x W60x D26cm