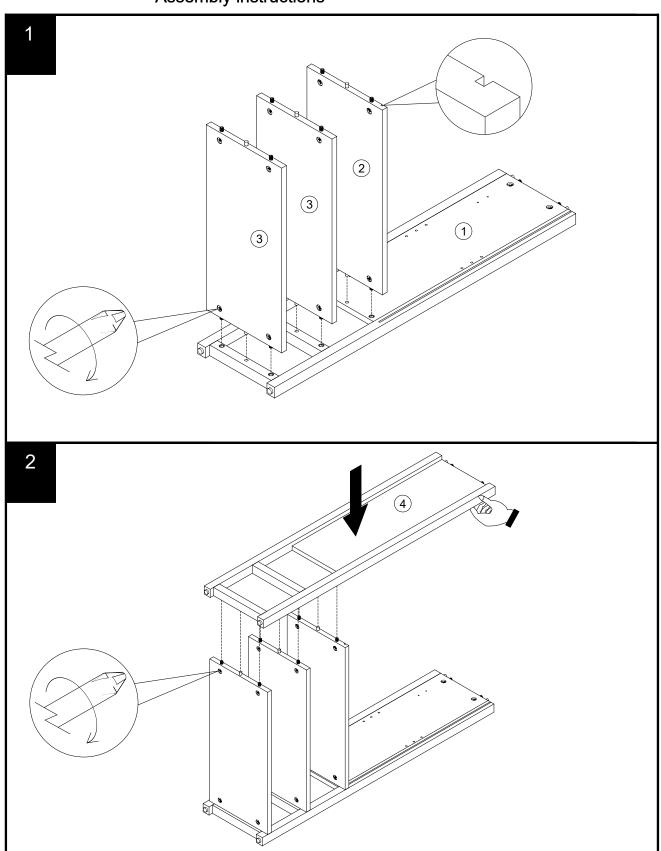

# NEXT TAUPE HAMPSHIRE STORAGE CONSOLE B76666 Assembly instructions

Components supplied. Please use this guide if you require replacement parts.

| Ref | Dimensions | Visual | Qty | Ctn |
|-----|------------|--------|-----|-----|
| 1   | 25x98.5cm  |        | 1   | 1   |
| 2   | 24.5x52cm  |        | 1   | 1   |
| 3   | 24.5x52cm  |        | 2   | 1   |
| 4   | 25x98.5cm  |        | 1   | 1   |
| 5   | 53x62cm    |        | 1   | 1   |
| 6   | 26x60cm    |        | 1   | 1   |
| 7   | 20.5x52cm  |        | 1   | 1   |
| 8   | 25.5x58cm  |        | 1   | 1   |
| 9   | 25.5x58cm  |        | 1   | 1   |

## Fixtures and fittings supplied (actual size)

| Ref  | Dimensions  | Qty                 | Spare Qty |
|------|-------------|---------------------|-----------|
| D6   | Ø8 x 30mm   | 10<br>pre assembled | 2         |
| В3   | Ø15 x 12mm  | 16<br>pre assembled | 2         |
| В8   | Ø8 x 38mm   | 16<br>pre assembled | 2         |
| U139 | Ø4.5 x 15mm | 16                  | 2         |
| P3   | Ø5 x 16mm   | 4                   | 1         |
| S41  | Ø4 x 16mm   | 2                   | 1         |
| S42  | Ø4 x 16mm   | 2                   | 1         |