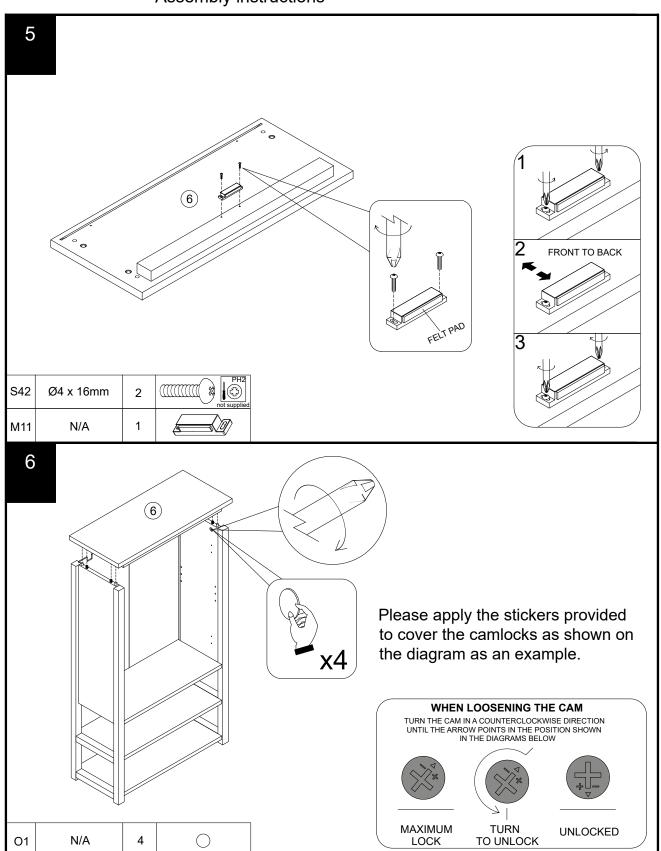

## Fixtures and fittings supplied (actual size)

| Ref  | Dimensions  | Qty                 | Spare Qty |
|------|-------------|---------------------|-----------|
| D6   | Ø8 x 30mm   | 10<br>pre assembled | 2         |
| В3   | Ø15 x 12mm  | 16<br>pre assembled | 2         |
| В8   | Ø8 x 38mm   | 16<br>pre assembled | 2         |
| U139 | Ø4.5 x 15mm | 16                  | 2         |
| P3   | Ø5 x 16mm   | 4                   | 1         |
| S41  | Ø4 x 16mm   | 2                   | 1         |
| S42  | Ø4 x 16mm   | 2                   | 1         |

#### Fixtures and fittings supplied ( not to scale)

| i ixtures and fittings supplied ( not to scale) |            |     |           |        |  |  |  |
|-------------------------------------------------|------------|-----|-----------|--------|--|--|--|
| Ref                                             | Dimensions | Qty | Spare Qty | Visual |  |  |  |
| 01                                              | N/A        | 4   | 1         | 0      |  |  |  |
| C7                                              | N/A        | 4   | N/A       |        |  |  |  |
| N1                                              | N/A        | 2   | N/A       |        |  |  |  |
| M11                                             | N/A        | 1   | N/A       |        |  |  |  |
| T38                                             | N/A        | 6   | 1         |        |  |  |  |
| E62                                             | N/A        | 2   | N/A       |        |  |  |  |