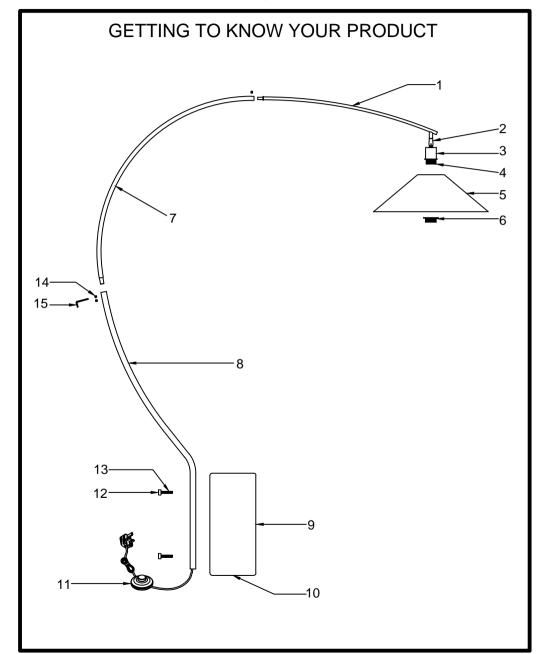

### **GETTING TO KNOW YOUR PRODUCT**

| Ref | Description     | Specification  | Qty | Remark               |
|-----|-----------------|----------------|-----|----------------------|
| 1   | Elbow Stem      | D1.2 * L73 cm  | 1   |                      |
| 2   | Adjustable Head | D1.5 * H4.8 cm | 1   |                      |
| 3   | Lampholder Cup  | D5.1 * H4.6 cm | 1   |                      |
| 4   | Lampholder      | E27            | 1   |                      |
| 5   | Metal Shade     | D40*H14.5 cm   | 1   |                      |
| 6   | Lampholder Ring | D6*H1.8 cm     | 1   |                      |
| 7   | Elbow Stem      | D1.6*L108 cm   | 1   |                      |
| 8   | Elbow Stem      | D2.2*H118 cm   | 1   |                      |
| 9   | Marble Base     | D18*H40 cm     | 1   |                      |
| 10  | Felt Pad        | D16.5*T0.2 cm  | 1   |                      |
| 11  | Cable           | L385 cm        | 1   |                      |
| 12  | Screw Hat       | D2*H1 cm       | 2   |                      |
| 13  | Screw Thread    | D0.8*L3.5 cm   | 2   |                      |
| 14  | Grub Screws     | D4*H5 mm       | 4   | Packed in fixing bag |
| 15  | Allen Key       | D3*L6 cm       | 1   | Packed in fixing bag |