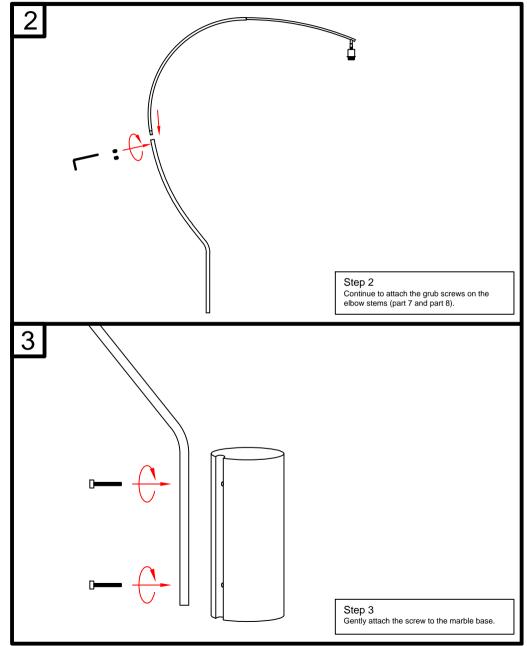

### **GETTING TO KNOW YOUR PRODUCT**

| Ref | Description     | Specification  | Qty | Remark               |
|-----|-----------------|----------------|-----|----------------------|
| 1   | Elbow Stem      | D1.2 * L73 cm  | 1   |                      |
| 2   | Adjustable Head | D1.5 * H4.8 cm | 1   |                      |
| 3   | Lampholder Cup  | D5.1 * H4.6 cm | 1   |                      |
| 4   | Lampholder      | E27            | 1   |                      |
| 5   | Metal Shade     | D40*H14.5 cm   | 1   |                      |
| 6   | Lampholder Ring | D6*H1.8 cm     | 1   |                      |
| 7   | Elbow Stem      | D1.6*L108 cm   | 1   |                      |
| 8   | Elbow Stem      | D2.2*H118 cm   | 1   |                      |
| 9   | Marble Base     | D18*H40 cm     | 1   |                      |
| 10  | Felt Pad        | D16.5*T0.2 cm  | 1   |                      |
| 11  | Cable           | L385 cm        | 1   |                      |
| 12  | Screw Hat       | D2*H1 cm       | 2   |                      |
| 13  | Screw Thread    | D0.8*L3.5 cm   | 2   |                      |
| 14  | Grub Screws     | D4*H5 mm       | 4   | Packed in fixing bag |
| 15  | Allen Key       | D3*L6 cm       | 1   | Packed in fixing bag |