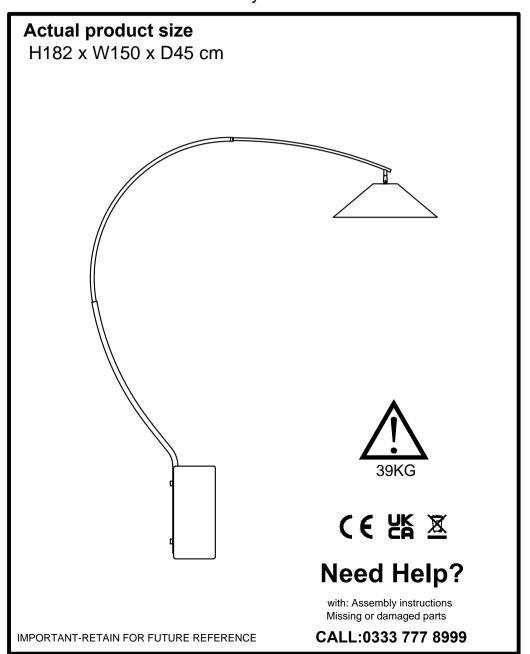

This light is suitable for indoor use only

We suggest you retain these instructions for future reference.

Recommended Bulb: ES 6W LED MAX 10W

Please be warned that this is very heavy.

#### Don'ts

We recommend cleaning with a soft dry cloth, do not use abrasive materials as these will rub away the protective coating.

PLEASE NOTE THIS ITEM IS VERY HEAVY