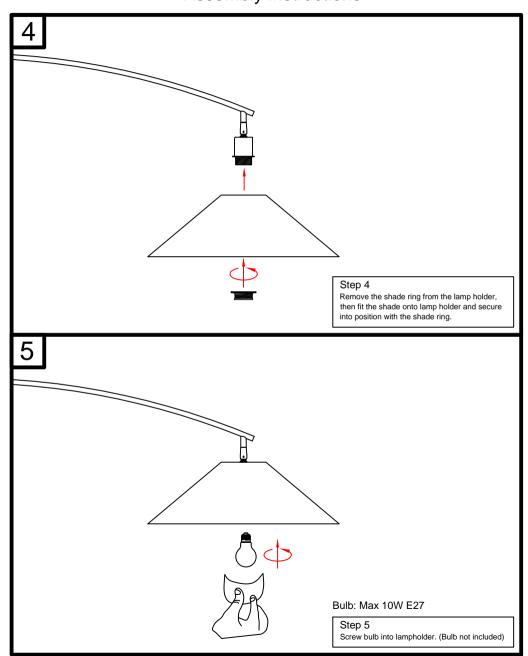

### **GETTING TO KNOW YOUR PRODUCT**

| Ref | Description     | Specification  | Qty | Remark               |
|-----|-----------------|----------------|-----|----------------------|
| 1   | Elbow Stem      | D1.2 * L73 cm  | 1   |                      |
| 2   | Adjustable Head | D1.5 * H4.8 cm | 1   |                      |
| 3   | Lampholder Cup  | D5.1 * H4.6 cm | 1   |                      |
| 4   | Lampholder      | E27            | 1   |                      |
| 5   | Metal Shade     | D40*H14.5 cm   | 1   |                      |
| 6   | Lampholder Ring | D6*H1.8 cm     | 1   |                      |
| 7   | Elbow Stem      | D1.6*L108 cm   | 1   |                      |
| 8   | Elbow Stem      | D2.2*H118 cm   | 1   |                      |
| 9   | Marble Base     | D18*H40 cm     | 1   |                      |
| 10  | Felt Pad        | D16.5*T0.2 cm  | 1   |                      |
| 11  | Cable           | L385 cm        | 1   |                      |
| 12  | Screw Hat       | D2*H1 cm       | 2   |                      |
| 13  | Screw Thread    | D0.8*L3.5 cm   | 2   |                      |
| 14  | Grub Screws     | D4*H5 mm       | 4   | Packed in fixing bag |
| 15  | Allen Key       | D3*L6 cm       | 1   | Packed in fixing bag |