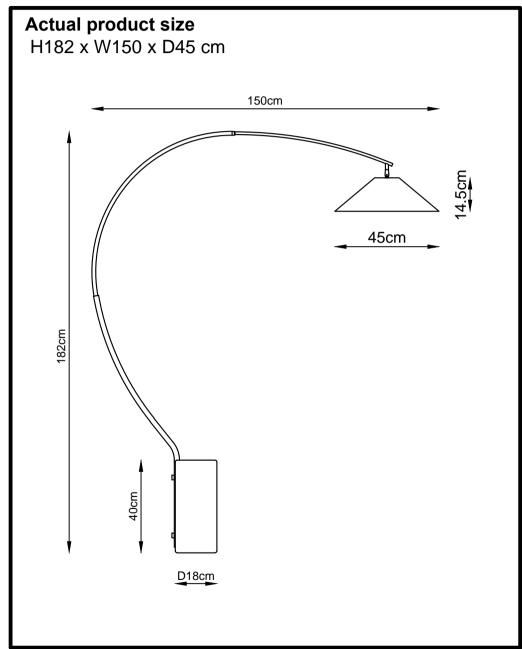

### **GETTING TO KNOW YOUR PRODUCT**

| Ref | Description     | Specification  | Qty | Remark               |
|-----|-----------------|----------------|-----|----------------------|
| 1   | Elbow Stem      | D1.2 * L73 cm  | 1   |                      |
| 2   | Adjustable Head | D1.5 * H4.8 cm | 1   |                      |
| 3   | Lampholder Cup  | D5.1 * H4.6 cm | 1   |                      |
| 4   | Lampholder      | E27            | 1   |                      |
| 5   | Metal Shade     | D40*H14.5 cm   | 1   |                      |
| 6   | Lampholder Ring | D6*H1.8 cm     | 1   |                      |
| 7   | Elbow Stem      | D1.6*L108 cm   | 1   |                      |
| 8   | Elbow Stem      | D2.2*H118 cm   | 1   |                      |
| 9   | Marble Base     | D18*H40 cm     | 1   |                      |
| 10  | Felt Pad        | D16.5*T0.2 cm  | 1   |                      |
| 11  | Cable           | L385 cm        | 1   |                      |
| 12  | Screw Hat       | D2*H1 cm       | 2   |                      |
| 13  | Screw Thread    | D0.8*L3.5 cm   | 2   |                      |
| 14  | Grub Screws     | D4*H5 mm       | 4   | Packed in fixing bag |
| 15  | Allen Key       | D3*L6 cm       | 1   | Packed in fixing bag |