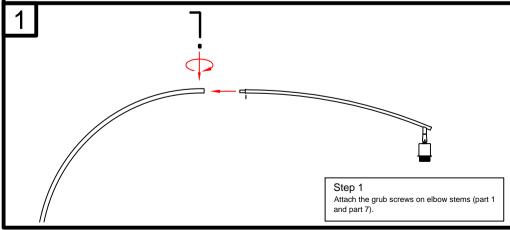

### **GETTING TO KNOW YOUR PRODUCT**

| Ref | Description     | Specification  | Qty | Remark               |
|-----|-----------------|----------------|-----|----------------------|
| 1   | Elbow Stem      | D1.2 * L73 cm  | 1   |                      |
| 2   | Adjustable Head | D1.5 * H4.8 cm | 1   |                      |
| 3   | Lampholder Cup  | D5.1 * H4.6 cm | 1   |                      |
| 4   | Lampholder      | E27            | 1   |                      |
| 5   | Metal Shade     | D40*H14.5 cm   | 1   |                      |
| 6   | Lampholder Ring | D6*H1.8 cm     | 1   |                      |
| 7   | Elbow Stem      | D1.6*L108 cm   | 1   |                      |
| 8   | Elbow Stem      | D2.2*H118 cm   | 1   |                      |
| 9   | Marble Base     | D18*H40 cm     | 1   |                      |
| 10  | Felt Pad        | D16.5*T0.2 cm  | 1   |                      |
| 11  | Cable           | L385 cm        | 1   |                      |
| 12  | Screw Hat       | D2*H1 cm       | 2   |                      |
| 13  | Screw Thread    | D0.8*L3.5 cm   | 2   |                      |
| 14  | Grub Screws     | D4*H5 mm       | 4   | Packed in fixing bag |
| 15  | Allen Key       | D3*L6 cm       | 1   | Packed in fixing bag |