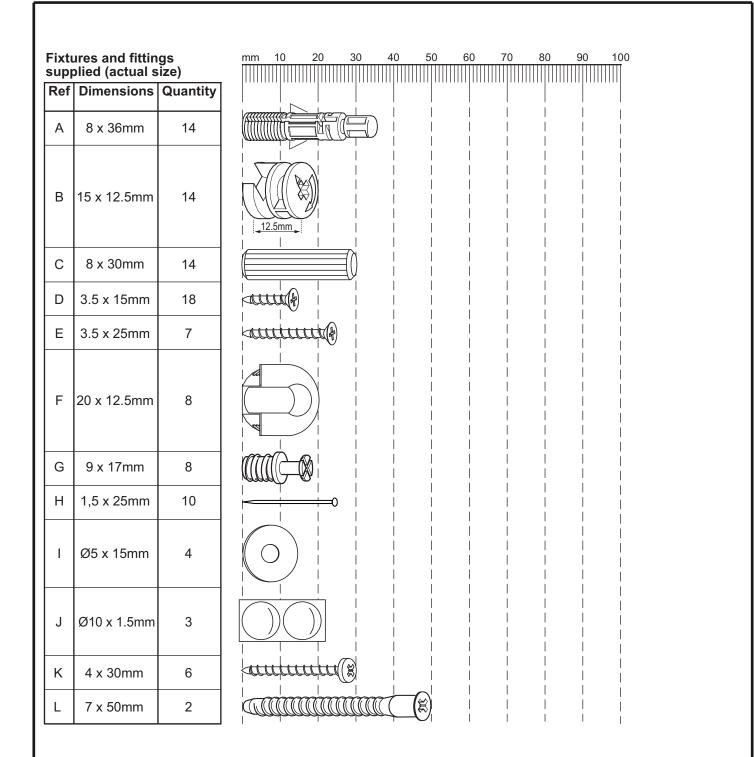

| Fixtures and fittings  |  |
|------------------------|--|
| supplied (actual size) |  |

| Ref | Dimensions | Quantity |  |  |
|-----|------------|----------|--|--|
| D   | 3.5 x 15mm | 18       |  |  |