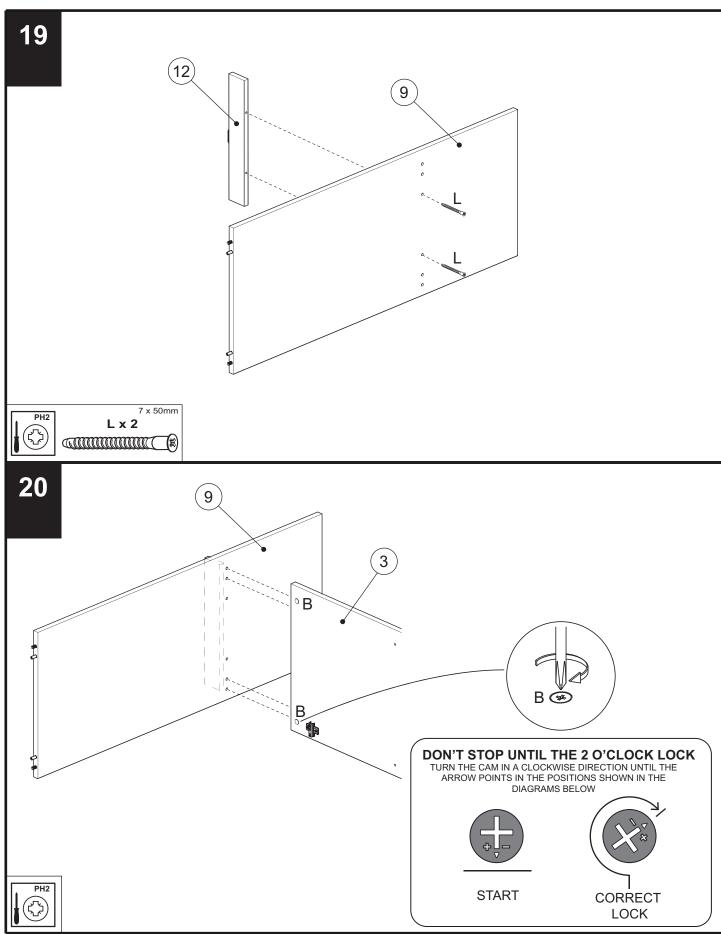

| 1   |



| Fixtures and fittings  |  |
|------------------------|--|
| supplied (actual size) |  |

| Ref | Dimensions | Quantity |  |  |
|-----|------------|----------|--|--|
| D   | 3.5 x 15mm | 18       |  |  |















## FLYNN PANEL TRIPLE WARDROBE

602894 / 354982 / B16090 / B90529 Assembly instructions





## FLYNN PANEL TRIPLE WARDROBE

602894 / 354982 / B16090 / B90529 Assembly instructions





















# 

### FLYNN PANEL TRIPLE WARDROBE 602894 / 354982 / B16090 / B90529













next



Produced in Italy for Next Retail Ltd. 602894 / 354982 / B16090 / B90529 - 2024 - V5



next









Wood If fixing to wood make su re that it isn't chipboard as screws can easily pull away from the core structure



Brick or Masonry Use an appropriate wall plug provided you are sure your wall is sound.



**Cavity wall** Special toggle wall plugs are needed. Seek expert advice.





### Actual product size

H190.4 x W156.4 x D50.2cm