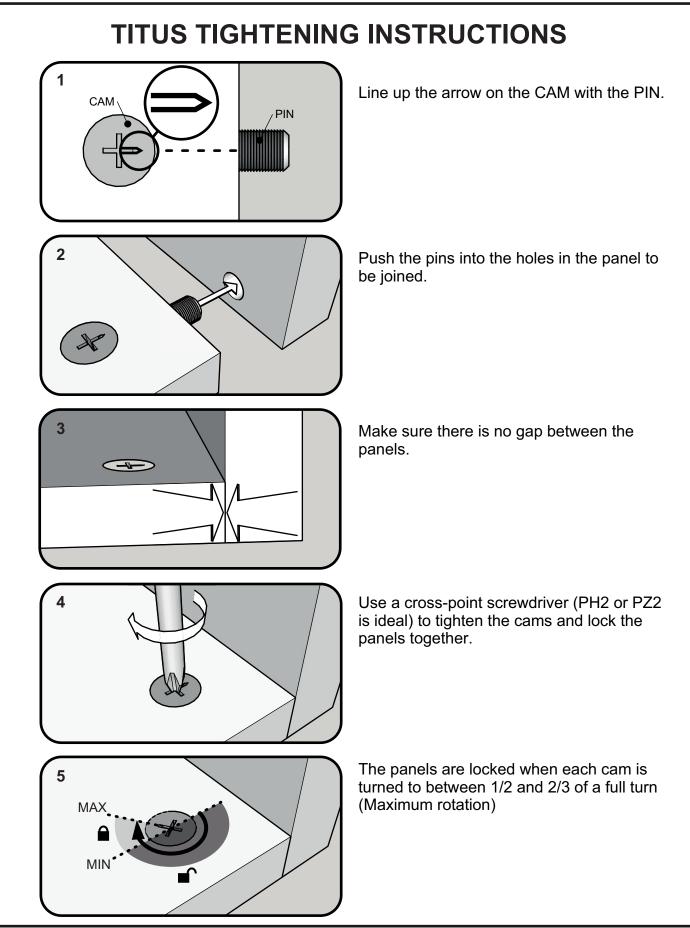

| 1   |



| Fixtures and fittings  |  |
|------------------------|--|
| supplied (actual size) |  |

| Ref | Dimensions | Quantity |  |  |
|-----|------------|----------|--|--|
| D   | 3.5 x 15mm | 18       |  |  |















## FLYNN PANEL TRIPLE WARDROBE

602894 / 354982 / B16090 / B90529 Assembly instructions





## FLYNN PANEL TRIPLE WARDROBE

602894 / 354982 / B16090 / B90529 Assembly instructions





















# 

### FLYNN PANEL TRIPLE WARDROBE 602894 / 354982 / B16090 / B90529













next



Produced in Italy for Next Retail Ltd. 602894 / 354982 / B16090 / B90529 - 2024 - V5



next









Wood If fixing to wood make su re that it isn't chipboard as screws can easily pull away from the core structure



Brick or Masonry Use an appropriate wall plug provided you are sure your wall is sound.



**Cavity wall** Special toggle wall plugs are needed. Seek expert advice.





### Actual product size

H190.4 x W156.4 x D50.2cm