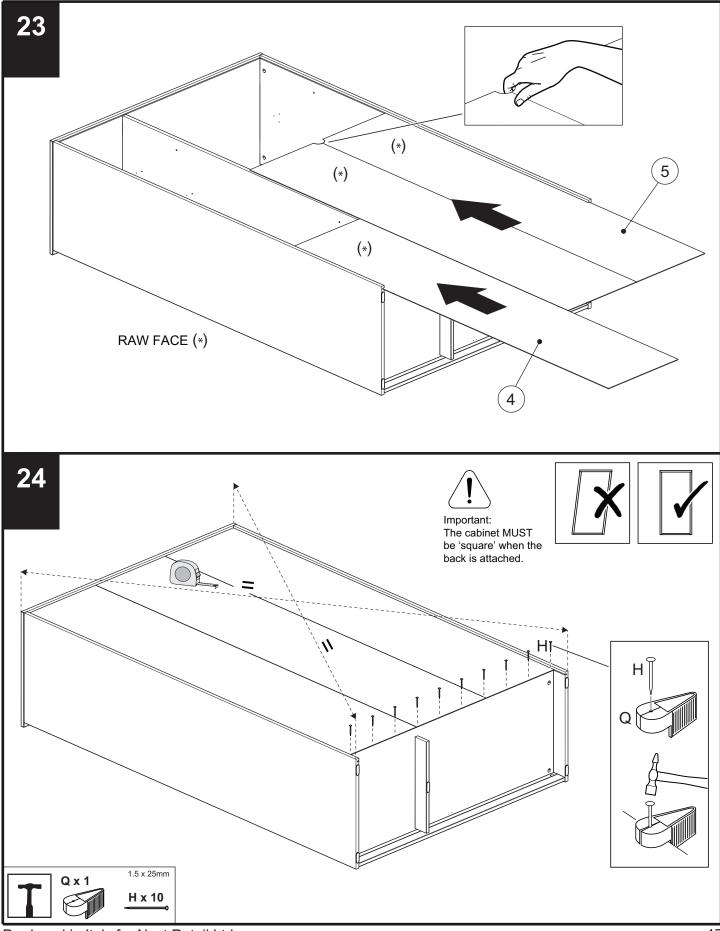

## FLYNN PANEL TRIPLE WARDROBE

602894 / 354982 / B16090 / B90529 Assembly instructions