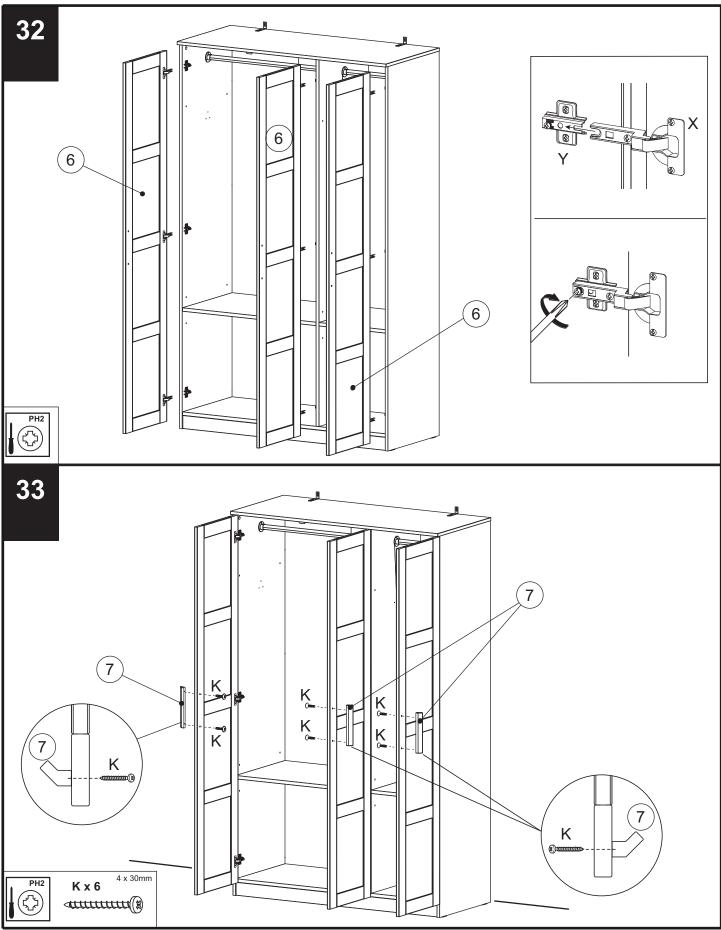

#### Components supplied. Please use this guide if you require replacement parts.

| Ref | Dimensions   | Visual                                | Qty | Ctn   | Ref | Dimensions   | Visual | Qty | Ctn |
|-----|--------------|---------------------------------------|-----|-------|-----|--------------|--------|-----|-----|
| 1   | 188 x 48cm   | • • • • • • • • • • • • • • • • • • • | 1   | 1     | 7   | 20 x 2.8cm   |        | 3   | 1   |
| 2   | 188 x 48cm   | · · · · · · · · · · · · · · · · · · · | 1   | 2     | 8   | 117 x 50cm   |        | 1   | 1   |
| 3   | 180 x 46.5cm |                                       | 1   | 3     | 9   | 114 x 46.5cm |        | 1   | 2   |
| 4   | 183 x 39cm   |                                       | 1   | 3     | 10  | 75 x 46.5cm  |        | 1   | 2   |
| 5   | 183 x 76cm   |                                       | 1   | 1     | 11  | 37 x 46.5cm  |        | 1   | 3   |
|     |              |                                       |     |       | 12  | 40 x 6,5cm   |        | 1   | 3   |
| 6   | 182 x 39cm   |                                       | 3   | 1-2-3 | 13  | 114 x 6.5cm  | ·      | 1   | 1   |

| Ref | Dimensions  | Visual                                                                                                                                                                                                                                                                                                                                                                                                                                                                                                                                                                                                                                                                                                                                                                                                                                                                                                                                                                                                                                                                                                                                                                                                                                                                                                                                                                                                                                                                                                                                                                                                                                                                                                                                                                                                                                                                                                                                                                                                                                                                                                                         | Qty |
|-----|-------------|--------------------------------------------------------------------------------------------------------------------------------------------------------------------------------------------------------------------------------------------------------------------------------------------------------------------------------------------------------------------------------------------------------------------------------------------------------------------------------------------------------------------------------------------------------------------------------------------------------------------------------------------------------------------------------------------------------------------------------------------------------------------------------------------------------------------------------------------------------------------------------------------------------------------------------------------------------------------------------------------------------------------------------------------------------------------------------------------------------------------------------------------------------------------------------------------------------------------------------------------------------------------------------------------------------------------------------------------------------------------------------------------------------------------------------------------------------------------------------------------------------------------------------------------------------------------------------------------------------------------------------------------------------------------------------------------------------------------------------------------------------------------------------------------------------------------------------------------------------------------------------------------------------------------------------------------------------------------------------------------------------------------------------------------------------------------------------------------------------------------------------|-----|
| М   | N/A         |                                                                                                                                                                                                                                                                                                                                                                                                                                                                                                                                                                                                                                                                                                                                                                                                                                                                                                                                                                                                                                                                                                                                                                                                                                                                                                                                                                                                                                                                                                                                                                                                                                                                                                                                                                                                                                                                                                                                                                                                                                                                                                                                | 5   |
| N   | N/A         | 00                                                                                                                                                                                                                                                                                                                                                                                                                                                                                                                                                                                                                                                                                                                                                                                                                                                                                                                                                                                                                                                                                                                                                                                                                                                                                                                                                                                                                                                                                                                                                                                                                                                                                                                                                                                                                                                                                                                                                                                                                                                                                                                             | 2   |
| 0   | 13x13x35mm  | 000                                                                                                                                                                                                                                                                                                                                                                                                                                                                                                                                                                                                                                                                                                                                                                                                                                                                                                                                                                                                                                                                                                                                                                                                                                                                                                                                                                                                                                                                                                                                                                                                                                                                                                                                                                                                                                                                                                                                                                                                                                                                                                                            | 1   |
| Ρ   | N/A         | Contraction of the second seco | 12  |
| Q   | N/A         |                                                                                                                                                                                                                                                                                                                                                                                                                                                                                                                                                                                                                                                                                                                                                                                                                                                                                                                                                                                                                                                                                                                                                                                                                                                                                                                                                                                                                                                                                                                                                                                                                                                                                                                                                                                                                                                                                                                                                                                                                                                                                                                                | 1   |
| R   | N/A         | (e)<br>e                                                                                                                                                                                                                                                                                                                                                                                                                                                                                                                                                                                                                                                                                                                                                                                                                                                                                                                                                                                                                                                                                                                                                                                                                                                                                                                                                                                                                                                                                                                                                                                                                                                                                                                                                                                                                                                                                                                                                                                                                                                                                                                       | 4   |
| V   | N/A         |                                                                                                                                                                                                                                                                                                                                                                                                                                                                                                                                                                                                                                                                                                                                                                                                                                                                                                                                                                                                                                                                                                                                                                                                                                                                                                                                                                                                                                                                                                                                                                                                                                                                                                                                                                                                                                                                                                                                                                                                                                                                                                                                | 1   |
| S   | Ø25 x 746mm |                                                                                                                                                                                                                                                                                                                                                                                                                                                                                                                                                                                                                                                                                                                                                                                                                                                                                                                                                                                                                                                                                                                                                                                                                                                                                                                                                                                                                                                                                                                                                                                                                                                                                                                                                                                                                                                                                                                                                                                                                                                                                                                                | 1   |
| Т   | Ø25 x 370mm |                                                                                                                                                                                                                                                                                                                                                                                                                                                                                                                                                                                                                                                                                                                                                                                                                                                                                                                                                                                                                                                                                                                                                                                                                                                                                                                                                                                                                                                                                                                                                                                                                                                                                                                                                                                                                                                                                                                                                                                                                                                                                                                                | 1   |