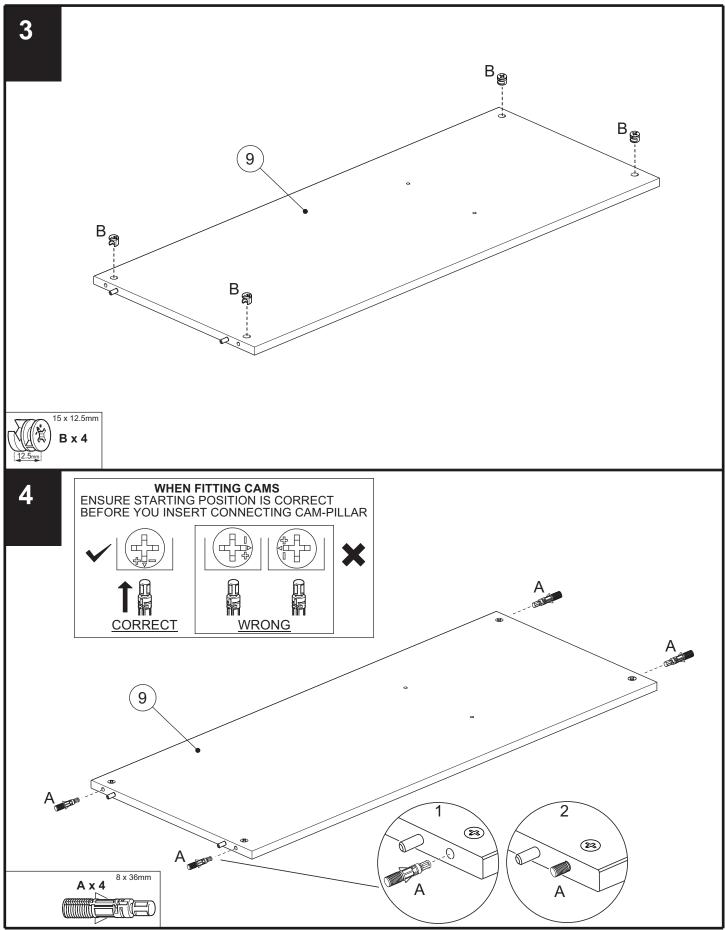

| 1   |



| Fixtures and fittings  |  |
|------------------------|--|
| supplied (actual size) |  |

| Ref | Dimensions | Quantity |  |  |
|-----|------------|----------|--|--|
| D   | 3.5 x 15mm | 18       |  |  |















## FLYNN PANEL TRIPLE WARDROBE

602894 / 354982 / B16090 / B90529 Assembly instructions





## FLYNN PANEL TRIPLE WARDROBE

602894 / 354982 / B16090 / B90529 Assembly instructions





















# 

### FLYNN PANEL TRIPLE WARDROBE 602894 / 354982 / B16090 / B90529













next



Produced in Italy for Next Retail Ltd. 602894 / 354982 / B16090 / B90529 - 2024 - V5



next









Wood If fixing to wood make su re that it isn't chipboard as screws can easily pull away from the core structure



Brick or Masonry Use an appropriate wall plug provided you are sure your wall is sound.



**Cavity wall** Special toggle wall plugs are needed. Seek expert advice.





### Actual product size

H190.4 x W156.4 x D50.2cm