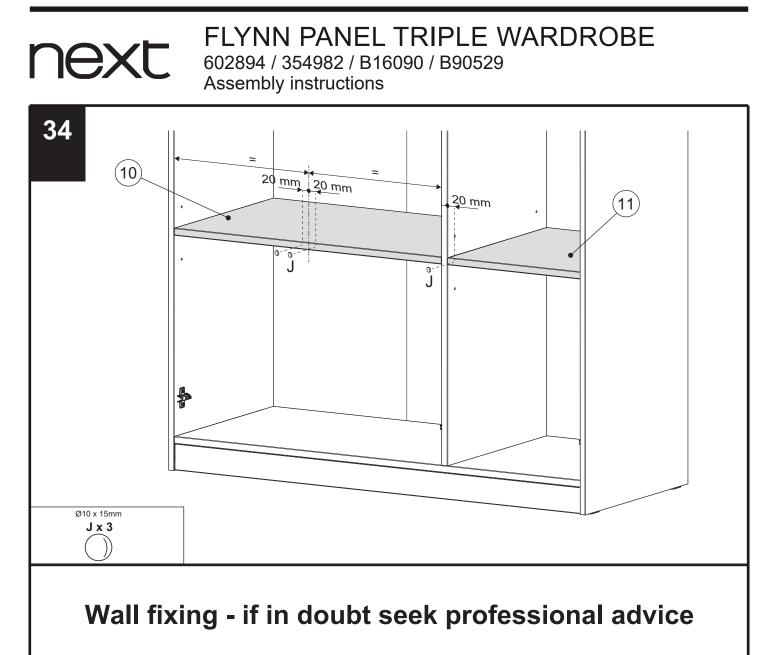

Unwrap all packaging materials and place the components on top of the carton box or on a clean floor to protect it from damage.

Serious or fatal crushing injuries can occur from furniture tip-over. To prevent this furniture from tipping over it must be permanently fixed to the wall. Fixing devices for the wall are not included since different wall materials require different types of fixing devices.

Use fixing devices suitable for the walls in your home.

### PRODUCT SUPPLIED WITH WALL FIXING BRACKETS

Brick or Masonry Use an appropriate wall plug provided you are sure your wall is sound.

**Cavity wall** Special toggle wall plugs are needed. Seek expert advice.