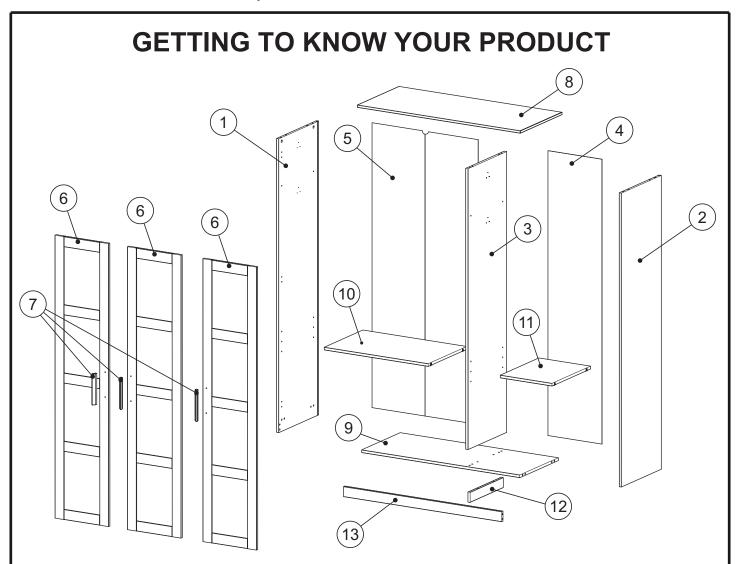

#### Components supplied. Please use this guide if you require replacement parts.

| Ref | Dimensions   | Visual                                | Qty | Ctn   | Ref | Dimensions   | Visual | Qty | Ctn |
|-----|--------------|---------------------------------------|-----|-------|-----|--------------|--------|-----|-----|
| 1   | 188 x 48cm   | • • • • • • • • • • • • • • • • • • • | 1   | 1     | 7   | 20 x 2.8cm   |        | 3   | 1   |
| 2   | 188 x 48cm   | · · · · · · · · · · · · · · · · · · · | 1   | 2     | 8   | 117 x 50cm   |        | 1   | 1   |
| 3   | 180 x 46.5cm |                                       | 1   | 3     | 9   | 114 x 46.5cm |        | 1   | 2   |
| 4   | 183 x 39cm   |                                       | 1   | 3     | 10  | 75 x 46.5cm  |        | 1   | 2   |
| 5   | 183 x 76cm   |                                       | 1   | 1     | 11  | 37 x 46.5cm  |        | 1   | 3   |
|     |              |                                       |     |       | 12  | 40 x 6,5cm   |        | 1   | 3   |
| 6   | 182 x 39cm   |                                       | 3   | 1-2-3 | 13  | 114 x 6.5cm  | ·      | 1   | 1   |