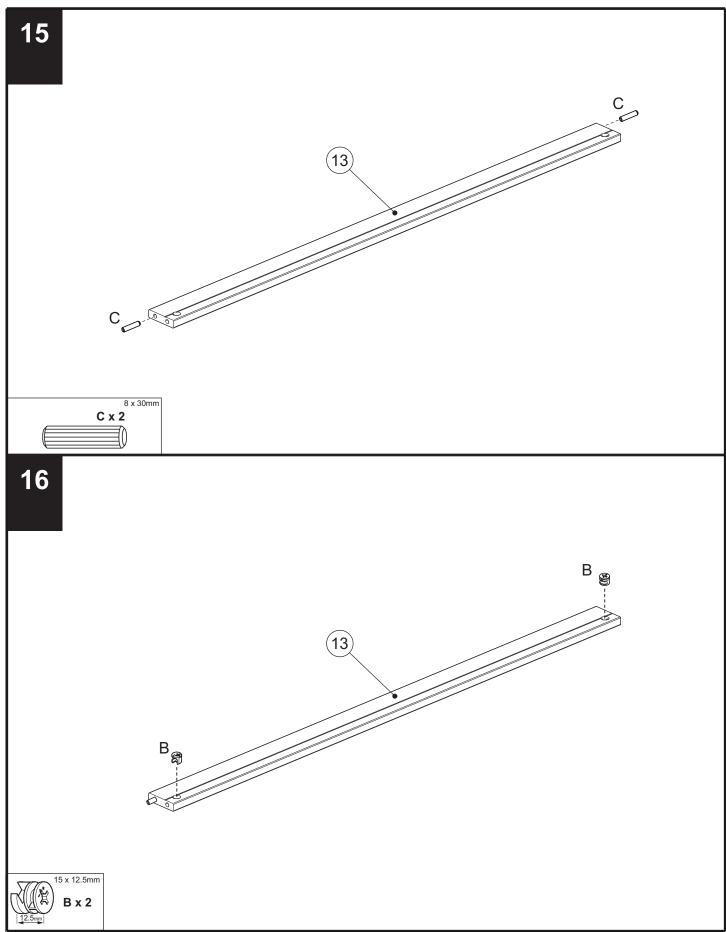

| 1   |



| Fixtures and fittings  |  |
|------------------------|--|
| supplied (actual size) |  |

| Ref | Dimensions | Quantity |  |  |
|-----|------------|----------|--|--|
| D   | 3.5 x 15mm | 18       |  |  |















## FLYNN PANEL TRIPLE WARDROBE

602894 / 354982 / B16090 / B90529 Assembly instructions





## FLYNN PANEL TRIPLE WARDROBE

602894 / 354982 / B16090 / B90529 Assembly instructions





















# 

### FLYNN PANEL TRIPLE WARDROBE 602894 / 354982 / B16090 / B90529













next



Produced in Italy for Next Retail Ltd. 602894 / 354982 / B16090 / B90529 - 2024 - V5



next









Wood If fixing to wood make su re that it isn't chipboard as screws can easily pull away from the core structure



Brick or Masonry Use an appropriate wall plug provided you are sure your wall is sound.



**Cavity wall** Special toggle wall plugs are needed. Seek expert advice.





### Actual product size

H190.4 x W156.4 x D50.2cm