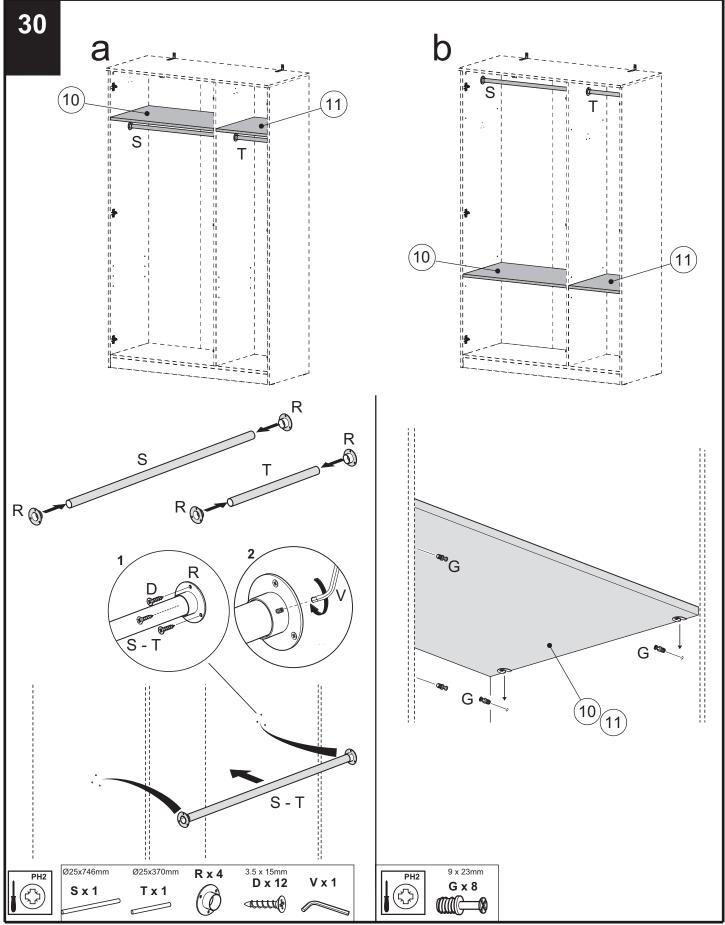

#### Components supplied. Please use this guide if you require replacement parts.

| Ref | Dimensions   | Visual                                | Qty | Ctn   | Ref | Dimensions   | Visual | Qty | Ctn |
|-----|--------------|---------------------------------------|-----|-------|-----|--------------|--------|-----|-----|
| 1   | 188 x 48cm   | • • • • • • • • • • • • • • • • • • • | 1   | 1     | 7   | 20 x 2.8cm   |        | 3   | 1   |
| 2   | 188 x 48cm   | · · · · · · · · · · · · · · · · · · · | 1   | 2     | 8   | 117 x 50cm   |        | 1   | 1   |
| 3   | 180 x 46.5cm |                                       | 1   | 3     | 9   | 114 x 46.5cm |        | 1   | 2   |
| 4   | 183 x 39cm   |                                       | 1   | 3     | 10  | 75 x 46.5cm  |        | 1   | 2   |
| 5   | 183 x 76cm   |                                       | 1   | 1     | 11  | 37 x 46.5cm  |        | 1   | 3   |
|     |              |                                       |     |       | 12  | 40 x 6,5cm   |        | 1   | 3   |
| 6   | 182 x 39cm   |                                       | 3   | 1-2-3 | 13  | 114 x 6.5cm  | ·      | 1   | 1   |

| Ref | Dimensions  | Visual                                                                                                                                                                                                                                                                                                                                                                                                                                                                                                                                                                                                                                                                                                                                                                                                                                                                                                                                                                                                                                                                                                                                                                                                                                                                                                                                                                                                                                                                                                                                                                                                                                                                                                                                                                                                                                                                                                                                                                                                                                                                                                                         | Qty |
|-----|-------------|--------------------------------------------------------------------------------------------------------------------------------------------------------------------------------------------------------------------------------------------------------------------------------------------------------------------------------------------------------------------------------------------------------------------------------------------------------------------------------------------------------------------------------------------------------------------------------------------------------------------------------------------------------------------------------------------------------------------------------------------------------------------------------------------------------------------------------------------------------------------------------------------------------------------------------------------------------------------------------------------------------------------------------------------------------------------------------------------------------------------------------------------------------------------------------------------------------------------------------------------------------------------------------------------------------------------------------------------------------------------------------------------------------------------------------------------------------------------------------------------------------------------------------------------------------------------------------------------------------------------------------------------------------------------------------------------------------------------------------------------------------------------------------------------------------------------------------------------------------------------------------------------------------------------------------------------------------------------------------------------------------------------------------------------------------------------------------------------------------------------------------|-----|
| М   | N/A         |                                                                                                                                                                                                                                                                                                                                                                                                                                                                                                                                                                                                                                                                                                                                                                                                                                                                                                                                                                                                                                                                                                                                                                                                                                                                                                                                                                                                                                                                                                                                                                                                                                                                                                                                                                                                                                                                                                                                                                                                                                                                                                                                | 5   |
| N   | N/A         | 00                                                                                                                                                                                                                                                                                                                                                                                                                                                                                                                                                                                                                                                                                                                                                                                                                                                                                                                                                                                                                                                                                                                                                                                                                                                                                                                                                                                                                                                                                                                                                                                                                                                                                                                                                                                                                                                                                                                                                                                                                                                                                                                             | 2   |
| 0   | 13x13x35mm  | 000                                                                                                                                                                                                                                                                                                                                                                                                                                                                                                                                                                                                                                                                                                                                                                                                                                                                                                                                                                                                                                                                                                                                                                                                                                                                                                                                                                                                                                                                                                                                                                                                                                                                                                                                                                                                                                                                                                                                                                                                                                                                                                                            | 1   |
| Ρ   | N/A         | Contraction of the second seco | 12  |
| Q   | N/A         |                                                                                                                                                                                                                                                                                                                                                                                                                                                                                                                                                                                                                                                                                                                                                                                                                                                                                                                                                                                                                                                                                                                                                                                                                                                                                                                                                                                                                                                                                                                                                                                                                                                                                                                                                                                                                                                                                                                                                                                                                                                                                                                                | 1   |
| R   | N/A         | (e)<br>e                                                                                                                                                                                                                                                                                                                                                                                                                                                                                                                                                                                                                                                                                                                                                                                                                                                                                                                                                                                                                                                                                                                                                                                                                                                                                                                                                                                                                                                                                                                                                                                                                                                                                                                                                                                                                                                                                                                                                                                                                                                                                                                       | 4   |
| V   | N/A         |                                                                                                                                                                                                                                                                                                                                                                                                                                                                                                                                                                                                                                                                                                                                                                                                                                                                                                                                                                                                                                                                                                                                                                                                                                                                                                                                                                                                                                                                                                                                                                                                                                                                                                                                                                                                                                                                                                                                                                                                                                                                                                                                | 1   |
| S   | Ø25 x 746mm |                                                                                                                                                                                                                                                                                                                                                                                                                                                                                                                                                                                                                                                                                                                                                                                                                                                                                                                                                                                                                                                                                                                                                                                                                                                                                                                                                                                                                                                                                                                                                                                                                                                                                                                                                                                                                                                                                                                                                                                                                                                                                                                                | 1   |
| Т   | Ø25 x 370mm |                                                                                                                                                                                                                                                                                                                                                                                                                                                                                                                                                                                                                                                                                                                                                                                                                                                                                                                                                                                                                                                                                                                                                                                                                                                                                                                                                                                                                                                                                                                                                                                                                                                                                                                                                                                                                                                                                                                                                                                                                                                                                                                                | 1   |

| Fixtures and fittings  |  |
|------------------------|--|
| supplied (actual size) |  |

| Ref | Dimensions | Quantity |  |  |
|-----|------------|----------|--|--|
| D   | 3.5 x 15mm | 18       |  |  |