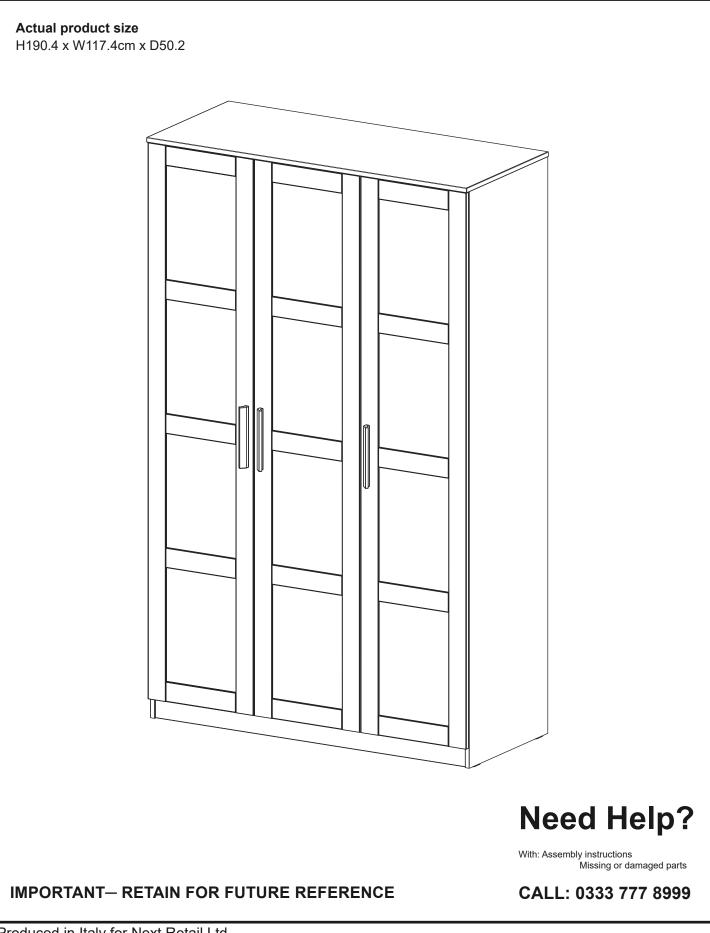

## FLYNN PANEL TRIPLE WARDROBE

602894 / 354982 / B16090 / B90529 Assembly instructions

### Actual product size

H190.4 x W156.4 x D50.2cm