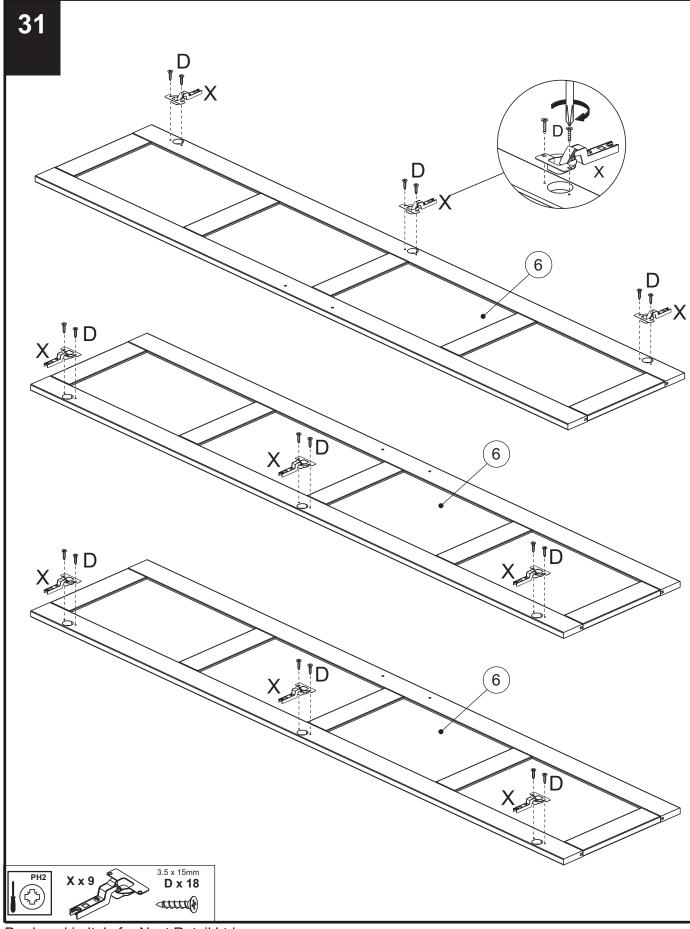

#### Components supplied. Please use this guide if you require replacement parts.

| Ref | Dimensions   | Visual                                | Qty | Ctn   | Ref | Dimensions   | Visual | Qty | Ctn |
|-----|--------------|---------------------------------------|-----|-------|-----|--------------|--------|-----|-----|
| 1   | 188 x 48cm   | • • • • • • • • • • • • • • • • • • • | 1   | 1     | 7   | 20 x 2.8cm   |        | 3   | 1   |
| 2   | 188 x 48cm   | · · · · · · · · · · · · · · · · · · · | 1   | 2     | 8   | 117 x 50cm   |        | 1   | 1   |
| 3   | 180 x 46.5cm |                                       | 1   | 3     | 9   | 114 x 46.5cm |        | 1   | 2   |
| 4   | 183 x 39cm   |                                       | 1   | 3     | 10  | 75 x 46.5cm  |        | 1   | 2   |
| 5   | 183 x 76cm   |                                       | 1   | 1     | 11  | 37 x 46.5cm  |        | 1   | 3   |
|     |              |                                       |     |       | 12  | 40 x 6,5cm   |        | 1   | 3   |
| 6   | 182 x 39cm   |                                       | 3   | 1-2-3 | 13  | 114 x 6.5cm  | ·      | 1   | 1   |

| Fixtures and fittings  |  |
|------------------------|--|
| supplied (actual size) |  |

| Ref | Dimensions | Quantity |  |  |
|-----|------------|----------|--|--|
| D   | 3.5 x 15mm | 18       |  |  |