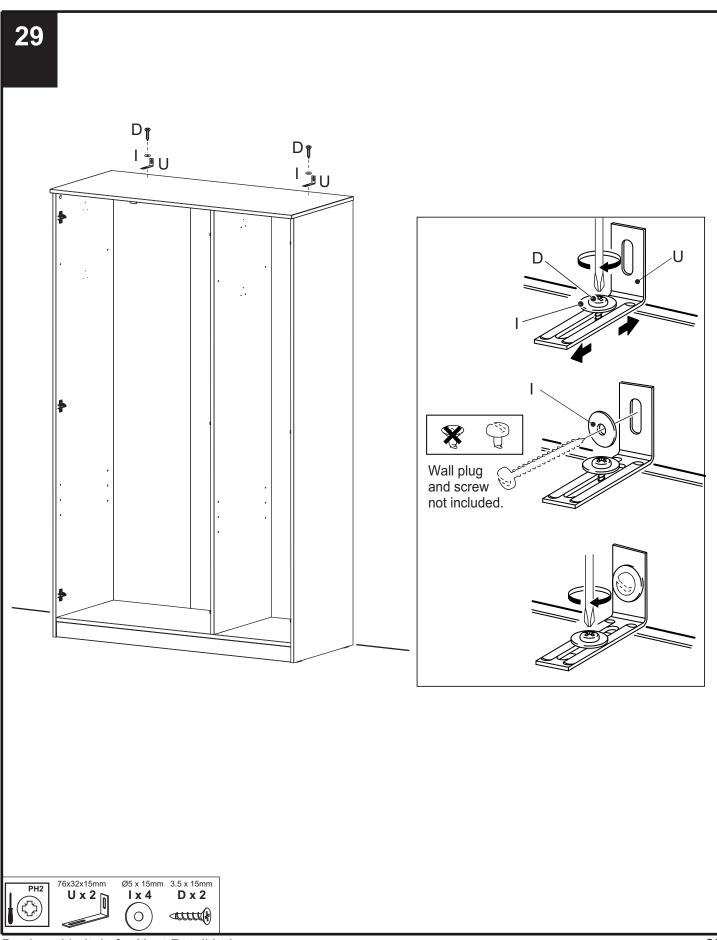

### PRODUCT SUPPLIED WITH WALL FIXING BRACKETS

### FLYNN PANEL TRIPLE WARDROBE 602894 / 354982 / B16090 / B90529

next

Produced in Italy for Next Retail Ltd. 602894 / 354982 / B16090 / B90529 - 2024 - V5

next

Wood If fixing to wood make su re that it isn't chipboard as screws can easily pull away from the core structure

Brick or Masonry Use an appropriate wall plug provided you are sure your wall is sound.

**Cavity wall** Special toggle wall plugs are needed. Seek expert advice.