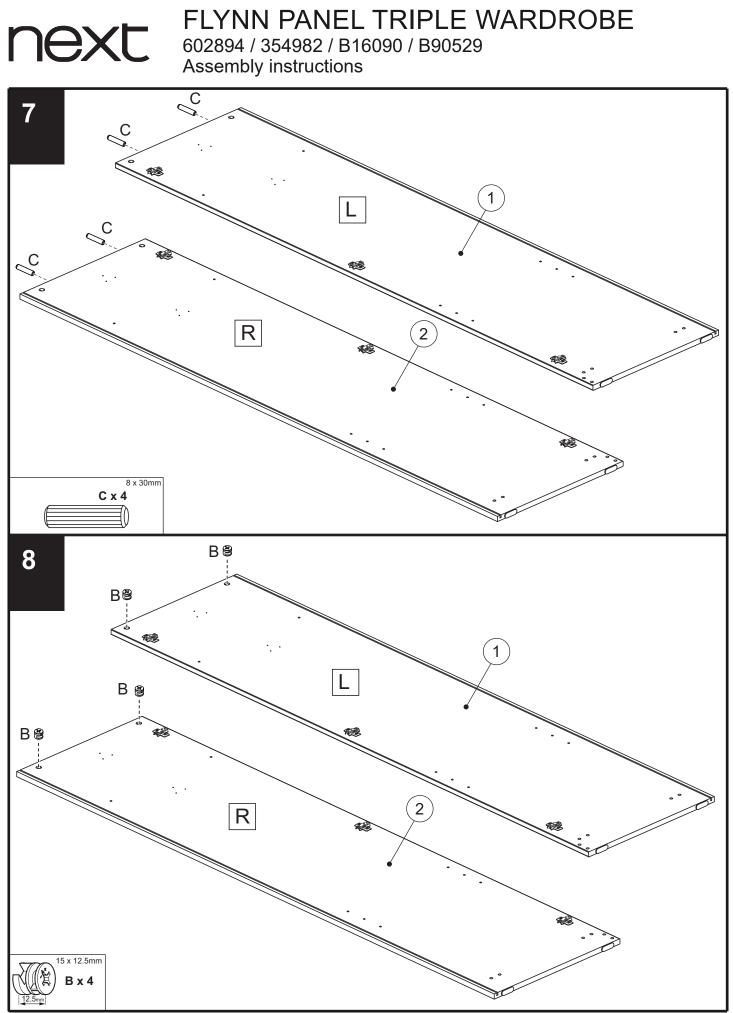

#### Components supplied. Please use this guide if you require replacement parts.

| Ref | Dimensions   | Visual                                | Qty | Ctn   | Ref | Dimensions   | Visual | Qty | Ctn |
|-----|--------------|---------------------------------------|-----|-------|-----|--------------|--------|-----|-----|
| 1   | 188 x 48cm   | • • • • • • • • • • • • • • • • • • • | 1   | 1     | 7   | 20 x 2.8cm   |        | 3   | 1   |
| 2   | 188 x 48cm   | · · · · · · · · · · · · · · · · · · · | 1   | 2     | 8   | 117 x 50cm   |        | 1   | 1   |
| 3   | 180 x 46.5cm |                                       | 1   | 3     | 9   | 114 x 46.5cm |        | 1   | 2   |
| 4   | 183 x 39cm   |                                       | 1   | 3     | 10  | 75 x 46.5cm  |        | 1   | 2   |
| 5   | 183 x 76cm   |                                       | 1   | 1     | 11  | 37 x 46.5cm  |        | 1   | 3   |
|     |              |                                       |     |       | 12  | 40 x 6,5cm   |        | 1   | 3   |
| 6   | 182 x 39cm   |                                       | 3   | 1-2-3 | 13  | 114 x 6.5cm  | ·      | 1   | 1   |