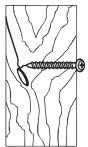

### FLYNN PANEL TRIPLE WARDROBE 602894 / 354982 / B16090 / B90529

next

Produced in Italy for Next Retail Ltd. 602894 / 354982 / B16090 / B90529 - 2024 - V5

next

Wood If fixing to wood make su re that it isn't chipboard as screws can easily pull away from the core structure

Brick or Masonry Use an appropriate wall plug provided you are sure your wall is sound.

**Cavity wall** Special toggle wall plugs are needed. Seek expert advice.