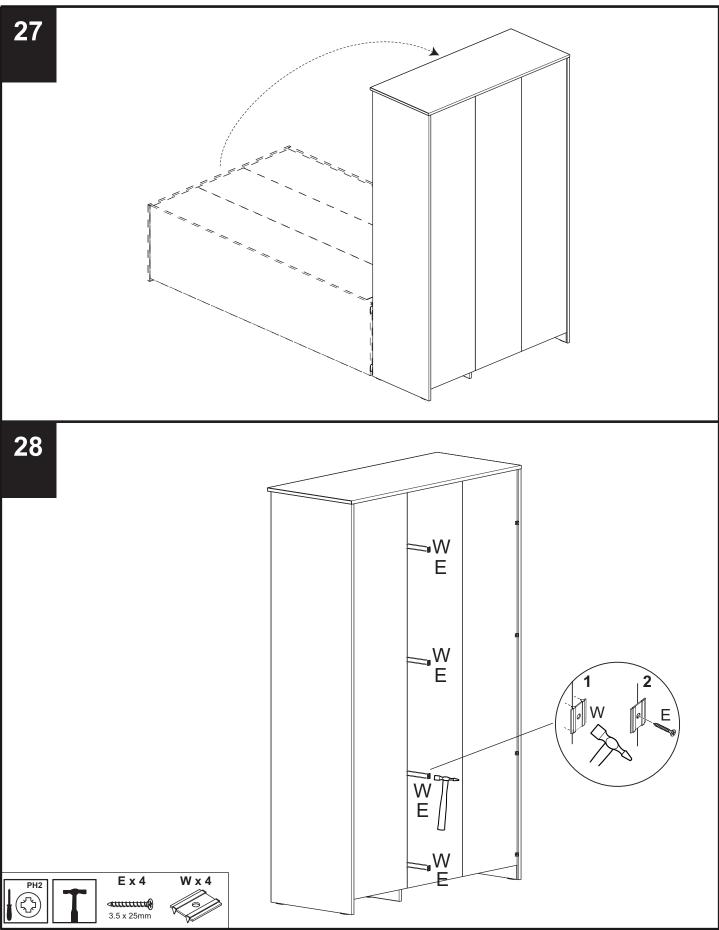

| 1   |



| Fixtures and fittings  |  |
|------------------------|--|
| supplied (actual size) |  |

| Ref | Dimensions | Quantity |  |  |
|-----|------------|----------|--|--|
| D   | 3.5 x 15mm | 18       |  |  |















## FLYNN PANEL TRIPLE WARDROBE

602894 / 354982 / B16090 / B90529 Assembly instructions





## FLYNN PANEL TRIPLE WARDROBE

602894 / 354982 / B16090 / B90529 Assembly instructions





















# 

### FLYNN PANEL TRIPLE WARDROBE 602894 / 354982 / B16090 / B90529













next



Produced in Italy for Next Retail Ltd. 602894 / 354982 / B16090 / B90529 - 2024 - V5



next









Wood If fixing to wood make su re that it isn't chipboard as screws can easily pull away from the core structure



Brick or Masonry Use an appropriate wall plug provided you are sure your wall is sound.



**Cavity wall** Special toggle wall plugs are needed. Seek expert advice.





### Actual product size

H190.4 x W156.4 x D50.2cm