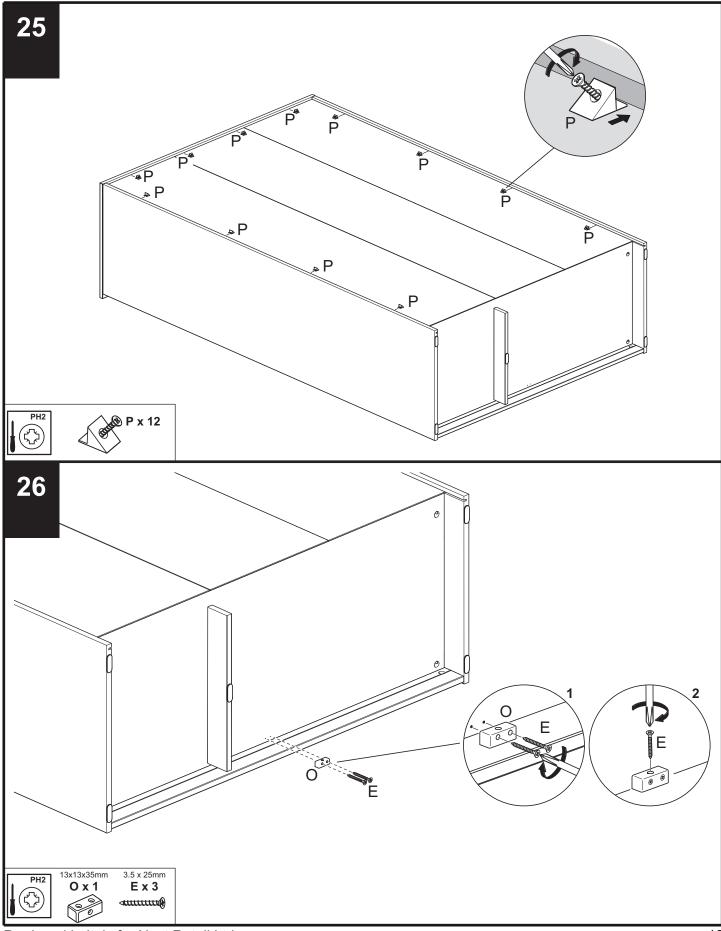

## FLYNN PANEL TRIPLE WARDROBE

602894 / 354982 / B16090 / B90529 Assembly instructions