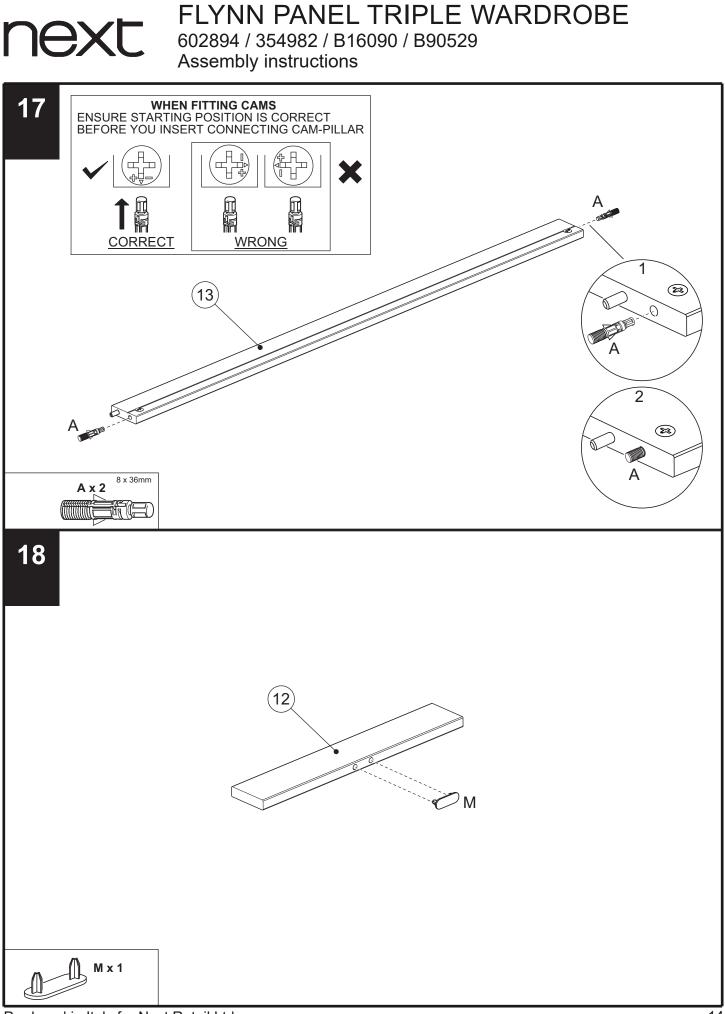

| 1   |



| Fixtures and fittings  |  |
|------------------------|--|
| supplied (actual size) |  |

| Ref | Dimensions | Quantity |  |  |
|-----|------------|----------|--|--|
| D   | 3.5 x 15mm | 18       |  |  |















## FLYNN PANEL TRIPLE WARDROBE

602894 / 354982 / B16090 / B90529 Assembly instructions





## FLYNN PANEL TRIPLE WARDROBE

602894 / 354982 / B16090 / B90529 Assembly instructions





















# 

### FLYNN PANEL TRIPLE WARDROBE 602894 / 354982 / B16090 / B90529













next



Produced in Italy for Next Retail Ltd. 602894 / 354982 / B16090 / B90529 - 2024 - V5



next









Wood If fixing to wood make su re that it isn't chipboard as screws can easily pull away from the core structure



Brick or Masonry Use an appropriate wall plug provided you are sure your wall is sound.



**Cavity wall** Special toggle wall plugs are needed. Seek expert advice.





### Actual product size

H190.4 x W156.4 x D50.2cm