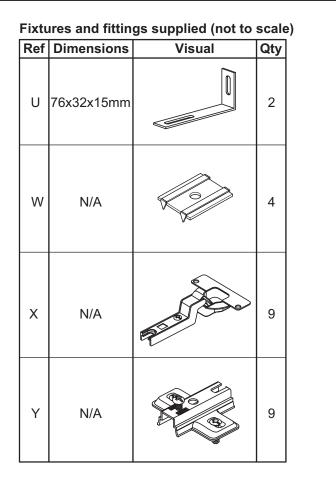

| Ref | Dimensions  | Visual                                                                                                                                                                                                                                                                                                                                                                                                                                                                                                                                                                                                                                                                                                                                                                                                                                                                                                                                                                                                                                                                                                                                                                                                                                                                                                                                                                                                                                                                                                                                                                                                                                                                                                                                                                                                                                                                                                                                                                                                                                                                                                                         | Qty |
|-----|-------------|--------------------------------------------------------------------------------------------------------------------------------------------------------------------------------------------------------------------------------------------------------------------------------------------------------------------------------------------------------------------------------------------------------------------------------------------------------------------------------------------------------------------------------------------------------------------------------------------------------------------------------------------------------------------------------------------------------------------------------------------------------------------------------------------------------------------------------------------------------------------------------------------------------------------------------------------------------------------------------------------------------------------------------------------------------------------------------------------------------------------------------------------------------------------------------------------------------------------------------------------------------------------------------------------------------------------------------------------------------------------------------------------------------------------------------------------------------------------------------------------------------------------------------------------------------------------------------------------------------------------------------------------------------------------------------------------------------------------------------------------------------------------------------------------------------------------------------------------------------------------------------------------------------------------------------------------------------------------------------------------------------------------------------------------------------------------------------------------------------------------------------|-----|
| М   | N/A         |                                                                                                                                                                                                                                                                                                                                                                                                                                                                                                                                                                                                                                                                                                                                                                                                                                                                                                                                                                                                                                                                                                                                                                                                                                                                                                                                                                                                                                                                                                                                                                                                                                                                                                                                                                                                                                                                                                                                                                                                                                                                                                                                | 5   |
| N   | N/A         | 00                                                                                                                                                                                                                                                                                                                                                                                                                                                                                                                                                                                                                                                                                                                                                                                                                                                                                                                                                                                                                                                                                                                                                                                                                                                                                                                                                                                                                                                                                                                                                                                                                                                                                                                                                                                                                                                                                                                                                                                                                                                                                                                             | 2   |
| 0   | 13x13x35mm  | 000                                                                                                                                                                                                                                                                                                                                                                                                                                                                                                                                                                                                                                                                                                                                                                                                                                                                                                                                                                                                                                                                                                                                                                                                                                                                                                                                                                                                                                                                                                                                                                                                                                                                                                                                                                                                                                                                                                                                                                                                                                                                                                                            | 1   |
| Ρ   | N/A         | Contraction of the second seco | 12  |
| Q   | N/A         |                                                                                                                                                                                                                                                                                                                                                                                                                                                                                                                                                                                                                                                                                                                                                                                                                                                                                                                                                                                                                                                                                                                                                                                                                                                                                                                                                                                                                                                                                                                                                                                                                                                                                                                                                                                                                                                                                                                                                                                                                                                                                                                                | 1   |
| R   | N/A         | (e)<br>e                                                                                                                                                                                                                                                                                                                                                                                                                                                                                                                                                                                                                                                                                                                                                                                                                                                                                                                                                                                                                                                                                                                                                                                                                                                                                                                                                                                                                                                                                                                                                                                                                                                                                                                                                                                                                                                                                                                                                                                                                                                                                                                       | 4   |
| V   | N/A         |                                                                                                                                                                                                                                                                                                                                                                                                                                                                                                                                                                                                                                                                                                                                                                                                                                                                                                                                                                                                                                                                                                                                                                                                                                                                                                                                                                                                                                                                                                                                                                                                                                                                                                                                                                                                                                                                                                                                                                                                                                                                                                                                | 1   |
| S   | Ø25 x 746mm |                                                                                                                                                                                                                                                                                                                                                                                                                                                                                                                                                                                                                                                                                                                                                                                                                                                                                                                                                                                                                                                                                                                                                                                                                                                                                                                                                                                                                                                                                                                                                                                                                                                                                                                                                                                                                                                                                                                                                                                                                                                                                                                                | 1   |
| Т   | Ø25 x 370mm |                                                                                                                                                                                                                                                                                                                                                                                                                                                                                                                                                                                                                                                                                                                                                                                                                                                                                                                                                                                                                                                                                                                                                                                                                                                                                                                                                                                                                                                                                                                                                                                                                                                                                                                                                                                                                                                                                                                                                                                                                                                                                                                                | 1   |