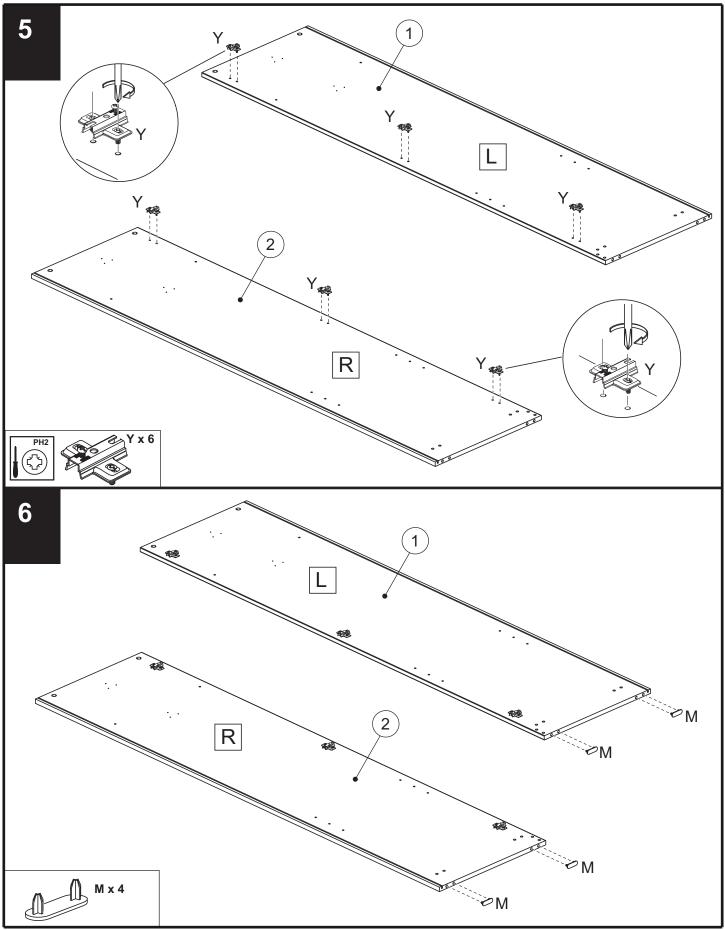

| 1   |



| Fixtures and fittings  |  |
|------------------------|--|
| supplied (actual size) |  |

| Ref | Dimensions | Quantity |  |  |
|-----|------------|----------|--|--|
| D   | 3.5 x 15mm | 18       |  |  |















## FLYNN PANEL TRIPLE WARDROBE

602894 / 354982 / B16090 / B90529 Assembly instructions





## FLYNN PANEL TRIPLE WARDROBE

602894 / 354982 / B16090 / B90529 Assembly instructions





















# 

### FLYNN PANEL TRIPLE WARDROBE 602894 / 354982 / B16090 / B90529













next



Produced in Italy for Next Retail Ltd. 602894 / 354982 / B16090 / B90529 - 2024 - V5



next









Wood If fixing to wood make su re that it isn't chipboard as screws can easily pull away from the core structure



Brick or Masonry Use an appropriate wall plug provided you are sure your wall is sound.



**Cavity wall** Special toggle wall plugs are needed. Seek expert advice.





### Actual product size

H190.4 x W156.4 x D50.2cm