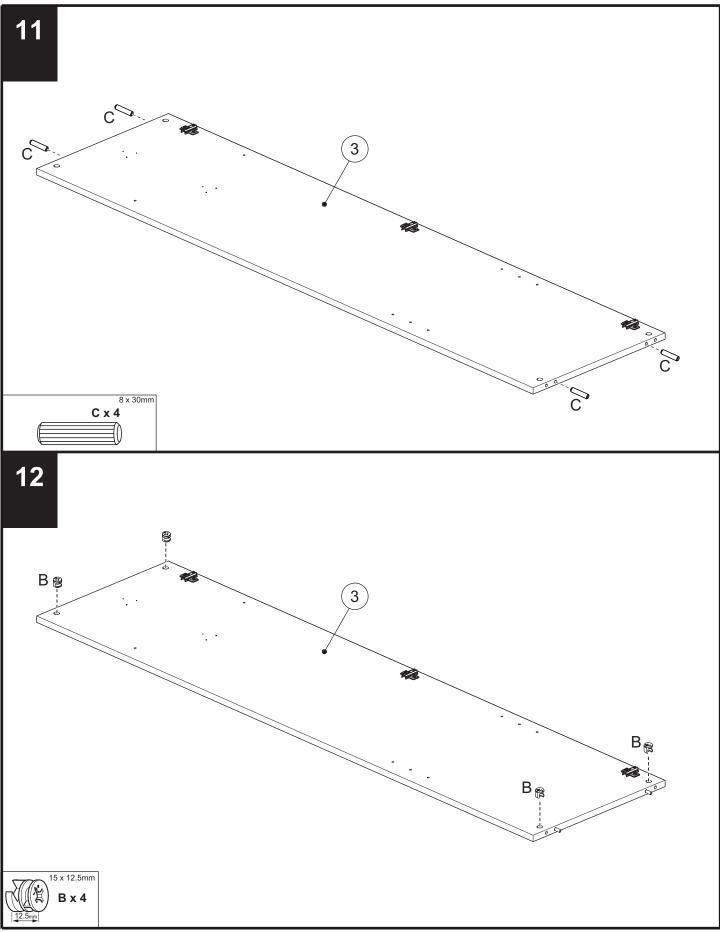

#### Components supplied. Please use this guide if you require replacement parts.

| Ref | Dimensions   | Visual                                | Qty | Ctn   | Ref | Dimensions   | Visual | Qty | Ctn |
|-----|--------------|---------------------------------------|-----|-------|-----|--------------|--------|-----|-----|
| 1   | 188 x 48cm   | • • • • • • • • • • • • • • • • • • • | 1   | 1     | 7   | 20 x 2.8cm   |        | 3   | 1   |
| 2   | 188 x 48cm   | · · · · · · · · · · · · · · · · · · · | 1   | 2     | 8   | 117 x 50cm   |        | 1   | 1   |
| 3   | 180 x 46.5cm |                                       | 1   | 3     | 9   | 114 x 46.5cm |        | 1   | 2   |
| 4   | 183 x 39cm   |                                       | 1   | 3     | 10  | 75 x 46.5cm  |        | 1   | 2   |
| 5   | 183 x 76cm   |                                       | 1   | 1     | 11  | 37 x 46.5cm  |        | 1   | 3   |
|     |              |                                       |     |       | 12  | 40 x 6,5cm   |        | 1   | 3   |
| 6   | 182 x 39cm   |                                       | 3   | 1-2-3 | 13  | 114 x 6.5cm  | ·      | 1   | 1   |