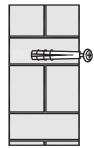

### FLYNN PANEL TRIPLE WARDROBE 602894 / 354982 / B16090 / B90529

next

Produced in Italy for Next Retail Ltd. 602894 / 354982 / B16090 / B90529 - 2024 - V5

next

Wood If fixing to wood make su re that it isn't chipboard as screws can easily pull away from the core structure

Brick or Masonry Use an appropriate wall plug provided you are sure your wall is sound.

**Cavity wall** Special toggle wall plugs are needed. Seek expert advice.