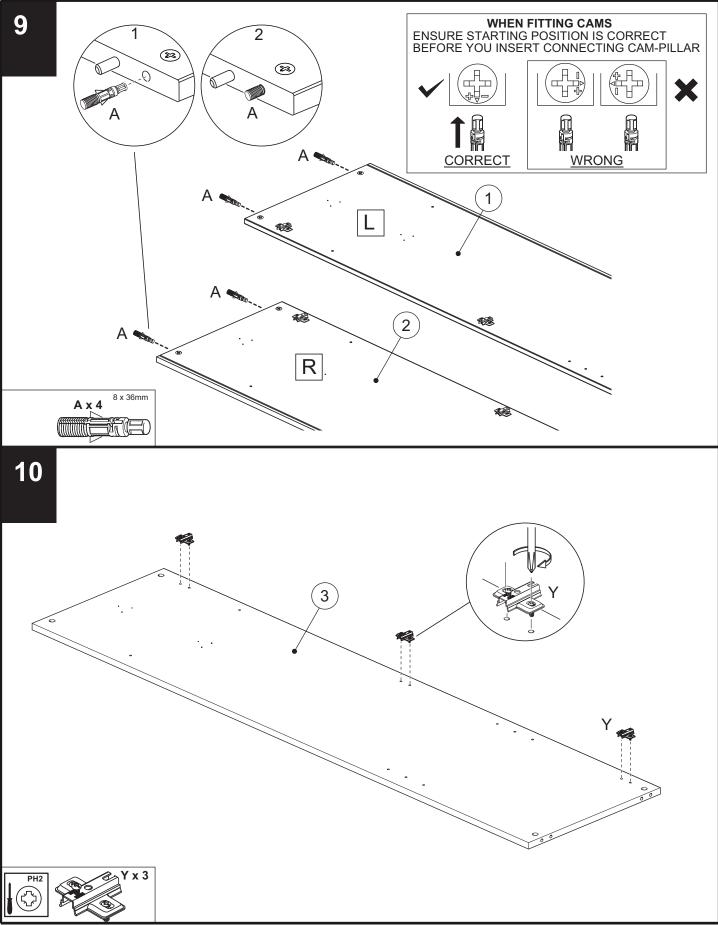

#### Components supplied. Please use this guide if you require replacement parts.

| Ref | Dimensions   | Visual                                | Qty | Ctn   | Ref | Dimensions   | Visual | Qty | Ctn |
|-----|--------------|---------------------------------------|-----|-------|-----|--------------|--------|-----|-----|
| 1   | 188 x 48cm   | • • • • • • • • • • • • • • • • • • • | 1   | 1     | 7   | 20 x 2.8cm   |        | 3   | 1   |
| 2   | 188 x 48cm   | · · · · · · · · · · · · · · · · · · · | 1   | 2     | 8   | 117 x 50cm   |        | 1   | 1   |
| 3   | 180 x 46.5cm |                                       | 1   | 3     | 9   | 114 x 46.5cm |        | 1   | 2   |
| 4   | 183 x 39cm   |                                       | 1   | 3     | 10  | 75 x 46.5cm  |        | 1   | 2   |
| 5   | 183 x 76cm   |                                       | 1   | 1     | 11  | 37 x 46.5cm  |        | 1   | 3   |
|     |              |                                       |     |       | 12  | 40 x 6,5cm   |        | 1   | 3   |
| 6   | 182 x 39cm   |                                       | 3   | 1-2-3 | 13  | 114 x 6.5cm  | ·      | 1   | 1   |