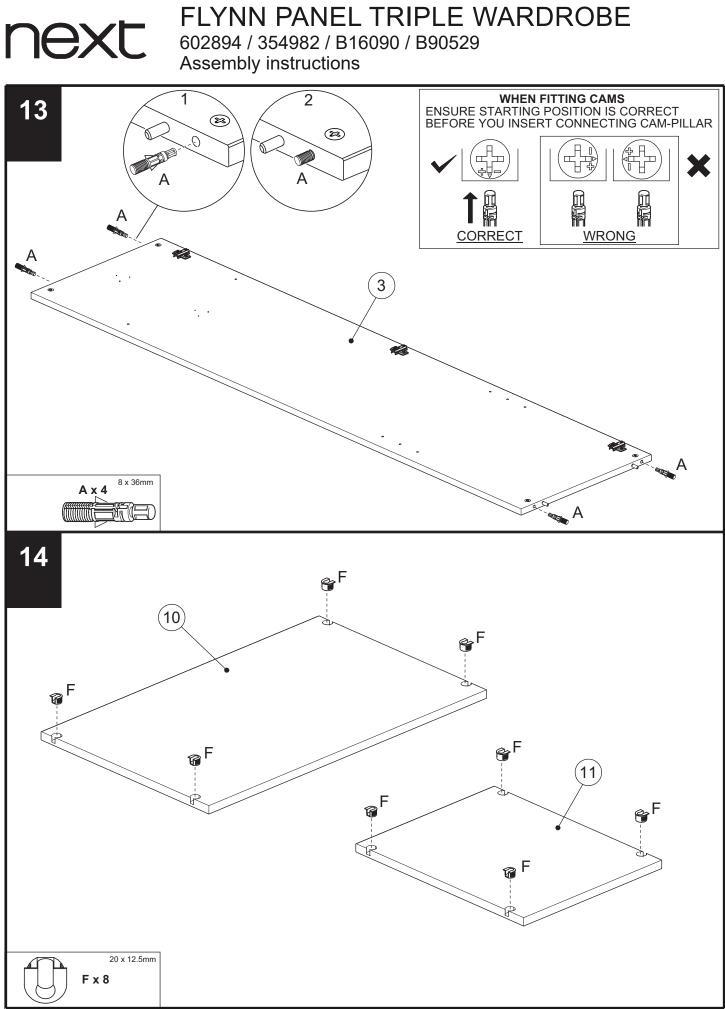

#### Components supplied. Please use this guide if you require replacement parts.

| Ref | Dimensions   | Visual                                | Qty | Ctn   | Ref | Dimensions   | Visual | Qty | Ctn |
|-----|--------------|---------------------------------------|-----|-------|-----|--------------|--------|-----|-----|
| 1   | 188 x 48cm   | • • • • • • • • • • • • • • • • • • • | 1   | 1     | 7   | 20 x 2.8cm   |        | 3   | 1   |
| 2   | 188 x 48cm   | · · · · · · · · · · · · · · · · · · · | 1   | 2     | 8   | 117 x 50cm   |        | 1   | 1   |
| 3   | 180 x 46.5cm |                                       | 1   | 3     | 9   | 114 x 46.5cm |        | 1   | 2   |
| 4   | 183 x 39cm   |                                       | 1   | 3     | 10  | 75 x 46.5cm  |        | 1   | 2   |
| 5   | 183 x 76cm   |                                       | 1   | 1     | 11  | 37 x 46.5cm  |        | 1   | 3   |
|     |              |                                       |     |       | 12  | 40 x 6,5cm   |        | 1   | 3   |
| 6   | 182 x 39cm   |                                       | 3   | 1-2-3 | 13  | 114 x 6.5cm  | ·      | 1   | 1   |