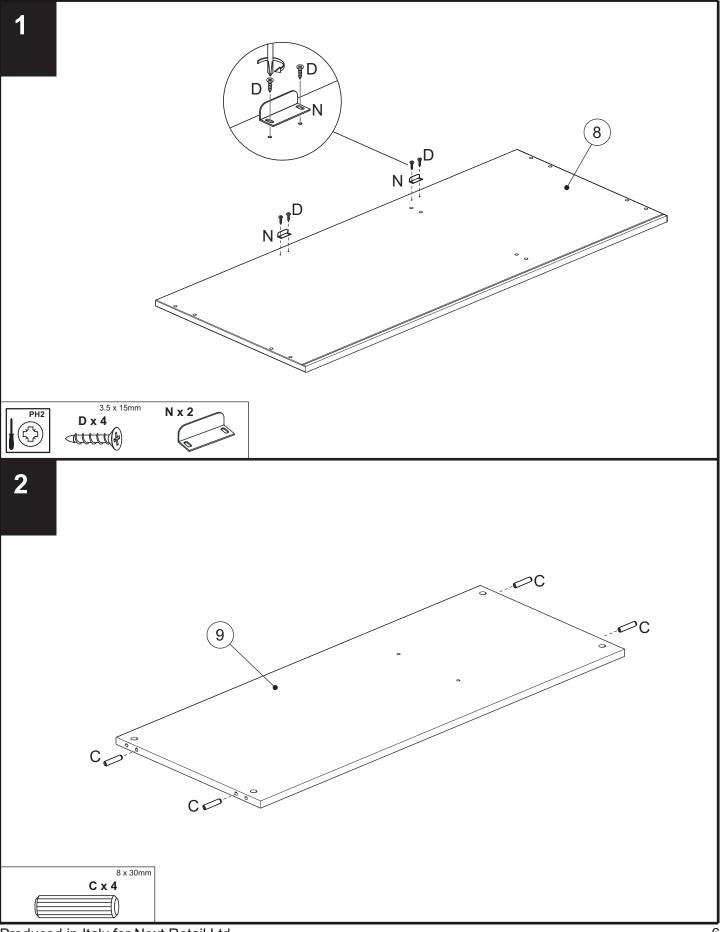

| 1   |



| Fixtures and fittings  |  |
|------------------------|--|
| supplied (actual size) |  |

| Ref | Dimensions | Quantity |  |  |
|-----|------------|----------|--|--|
| D   | 3.5 x 15mm | 18       |  |  |















## FLYNN PANEL TRIPLE WARDROBE

602894 / 354982 / B16090 / B90529 Assembly instructions





## FLYNN PANEL TRIPLE WARDROBE

602894 / 354982 / B16090 / B90529 Assembly instructions





















# 

### FLYNN PANEL TRIPLE WARDROBE 602894 / 354982 / B16090 / B90529













next



Produced in Italy for Next Retail Ltd. 602894 / 354982 / B16090 / B90529 - 2024 - V5



next









Wood If fixing to wood make su re that it isn't chipboard as screws can easily pull away from the core structure



Brick or Masonry Use an appropriate wall plug provided you are sure your wall is sound.



**Cavity wall** Special toggle wall plugs are needed. Seek expert advice.





### Actual product size

H190.4 x W156.4 x D50.2cm