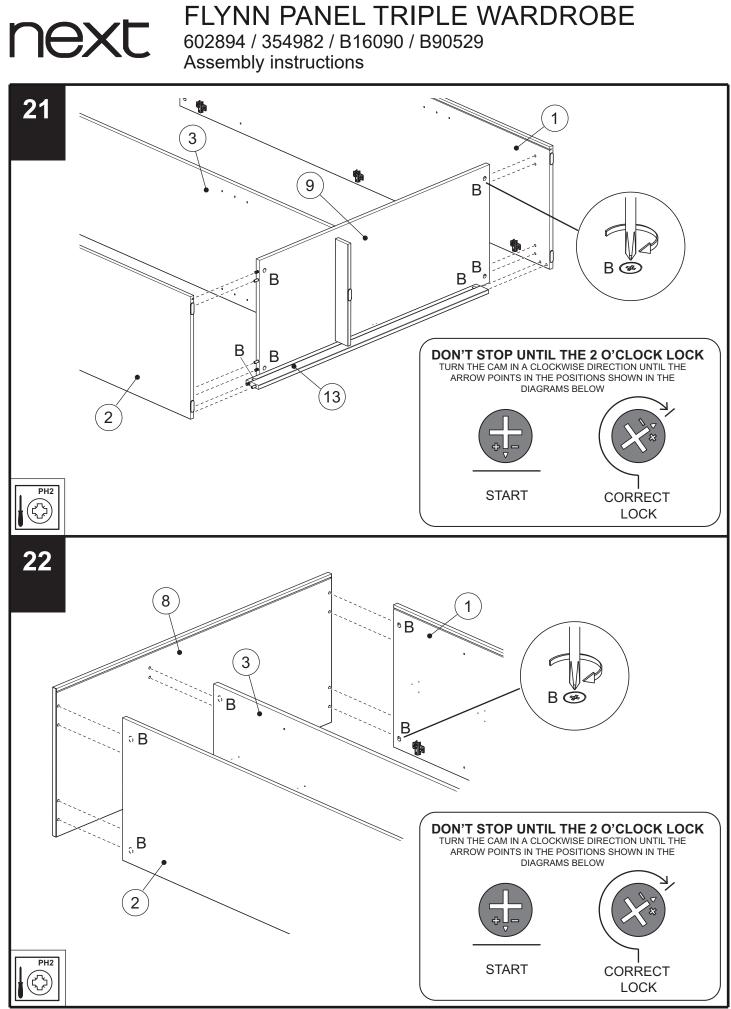

| 1   |



| Fixtures and fittings  |  |
|------------------------|--|
| supplied (actual size) |  |

| Ref | Dimensions | Quantity |  |  |
|-----|------------|----------|--|--|
| D   | 3.5 x 15mm | 18       |  |  |















## FLYNN PANEL TRIPLE WARDROBE

602894 / 354982 / B16090 / B90529 Assembly instructions





## FLYNN PANEL TRIPLE WARDROBE

602894 / 354982 / B16090 / B90529 Assembly instructions





















# 

### FLYNN PANEL TRIPLE WARDROBE 602894 / 354982 / B16090 / B90529













next



Produced in Italy for Next Retail Ltd. 602894 / 354982 / B16090 / B90529 - 2024 - V5



next









Wood If fixing to wood make su re that it isn't chipboard as screws can easily pull away from the core structure



Brick or Masonry Use an appropriate wall plug provided you are sure your wall is sound.



**Cavity wall** Special toggle wall plugs are needed. Seek expert advice.





### Actual product size

H190.4 x W156.4 x D50.2cm