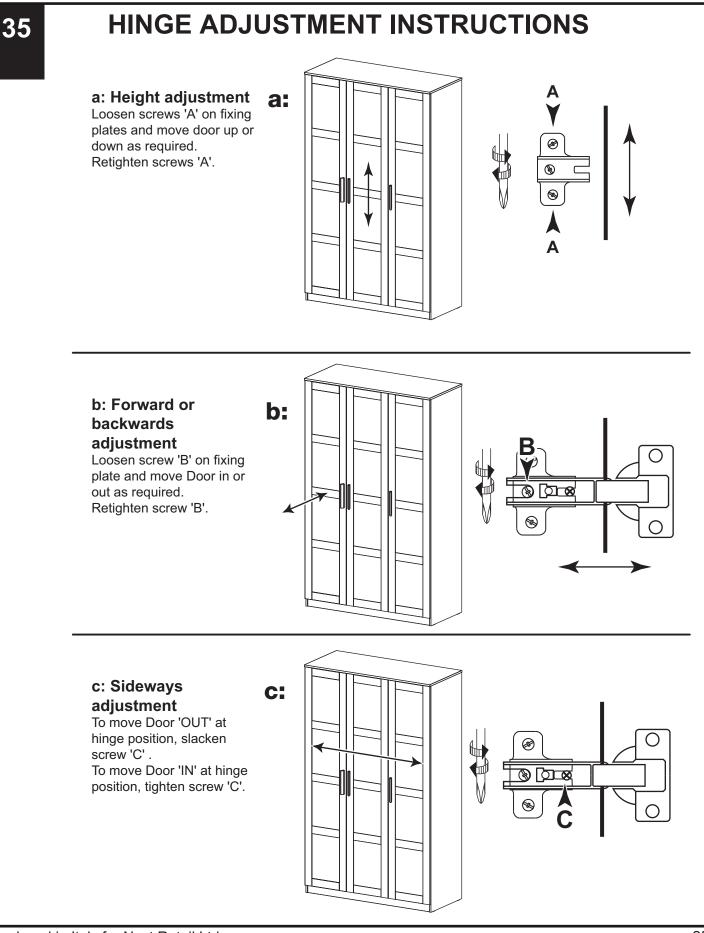

| Dimensions | Quantity |  |  |
|-----|------------|----------|--|--|
| D   | 3.5 x 15mm | 18       |  |  |















## FLYNN PANEL TRIPLE WARDROBE

602894 / 354982 / B16090 / B90529 Assembly instructions





## FLYNN PANEL TRIPLE WARDROBE

602894 / 354982 / B16090 / B90529 Assembly instructions





















# 

### FLYNN PANEL TRIPLE WARDROBE 602894 / 354982 / B16090 / B90529













next



Produced in Italy for Next Retail Ltd. 602894 / 354982 / B16090 / B90529 - 2024 - V5



next









Wood If fixing to wood make su re that it isn't chipboard as screws can easily pull away from the core structure



Brick or Masonry Use an appropriate wall plug provided you are sure your wall is sound.



**Cavity wall** Special toggle wall plugs are needed. Seek expert advice.





### Actual product size

H190.4 x W156.4 x D50.2cm