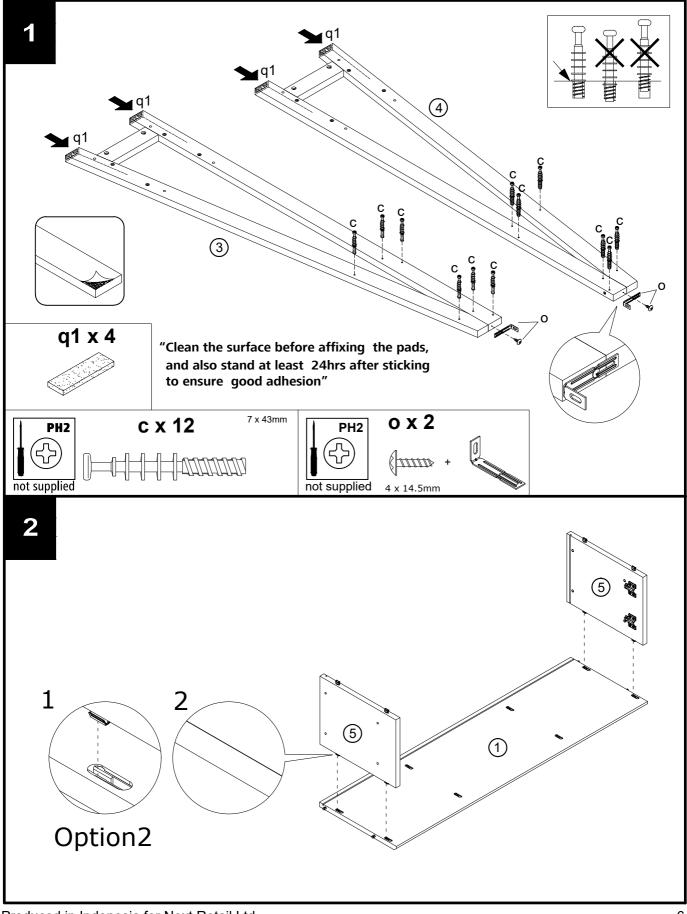

# **Fittings Assembly Instructions**

Insert it into the slot, the front should be flush as shown.

Option1

Option2

B93502 Assembly instructions

nex

Produced in Indonesia for Next Retail Ltd. B93502-2024-V1

Assembly instructions