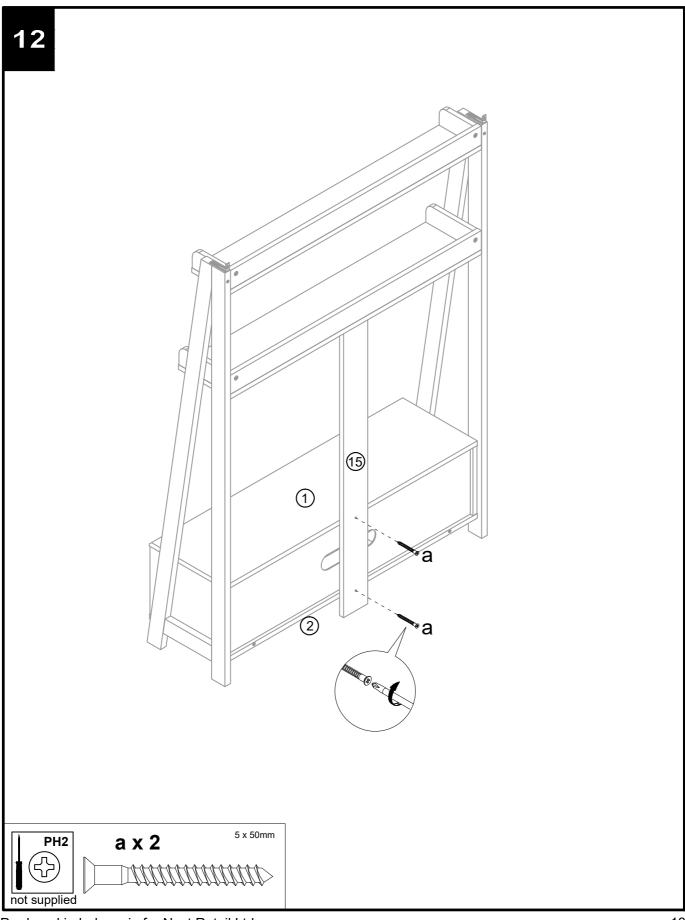

| Ref | Dimensions     | Visual | Qty | Ctn | Ref | Dimensions     | Visual | Qty | Ctn |
|-----|----------------|--------|-----|-----|-----|----------------|--------|-----|-----|
| 1   | 114.9 x 35cm   |        | 1   | 1   | 11  | 114.9 x 23.6cm |        | 1   | 1   |
| 2   | 114.9 x 35cm   |        | 1   | 1   | 12  | 115 x 7.5cm    |        | 2   | 1   |
| -   |                |        |     |     | 13  | 15.5 x 7.4cm   | Ŷ      | 2   | 1   |
|     |                |        | 1   | 1   | 14  | 21.6 x 7.4cm   |        | 2   | 1   |
| 3   | 164.1 x 35.3cm |        |     |     | 15  | 112.7 x 11cm   |        | 1   | 1   |
| 4   | 164.1 x 35.3cm |        | 1   | 1   | 16  | 6 x 6cm        | Ø      | 1   | 1   |
| 5   | 27 x 34.7cm    |        | 2   | 1   | 17  | 112.2 x 28cm   |        | 1   | 1   |
| 6   | 27 x 31.3cm    |        | 2   | 1   |     |                |        |     |     |
| 7   | 44.4 x 28.2cm  |        | 1   | 1   |     |                |        |     |     |
| 8   | 33 x 26.2cm    |        | 1   | 1   |     |                |        |     |     |
| 9   | 33 x 26.2cm    |        | 1   | 1   |     |                |        |     |     |
| 10  | 114.9 x 17.5cm |        | 1   | 1   |     |                |        |     |     |

# Fixtures and fittings supplied (actual size)

next

| supp | lied (actual size | <del>?</del> ) |              | 0 0 | , o | 0 | 0                   | 60               | 0 | 80                  | 0            | 8                   | 0 | 120 |
|------|-------------------|----------------|--------------|-----|-----|---|---------------------|------------------|---|---------------------|--------------|---------------------|---|-----|
| Ref  | Dimensions        | Qty            | Spare<br>Qty |     |     |   | <b>2</b> 2          | u<br>III<br>IIII |   |                     | <b>6</b><br> |                     |   | 1   |
| а    | Ø5 x 50mm         | 4              | 1            |     |     |   |                     |                  |   | <br> <br> <br> <br> |              | <br> <br> <br> <br> |   |     |
| a1   | Ø6 x 32mm         | 8              | 1            |     |     |   |                     |                  |   |                     |              |                     |   |     |
| с    | Ø7 x 43mm         | 12             | 2            |     |     |   |                     |                  |   |                     |              |                     |   |     |
| d    | Ø8 x 30mm         | N/A            | 2            |     |     |   | <br> <br> <br> <br> |                  |   |                     |              |                     |   |     |
| j    | Ø4 x 15mm         | 8              | 8            |     |     |   | <br> <br> <br>      |                  |   | <br> <br> <br>      |              | <br> <br> <br>      |   |     |