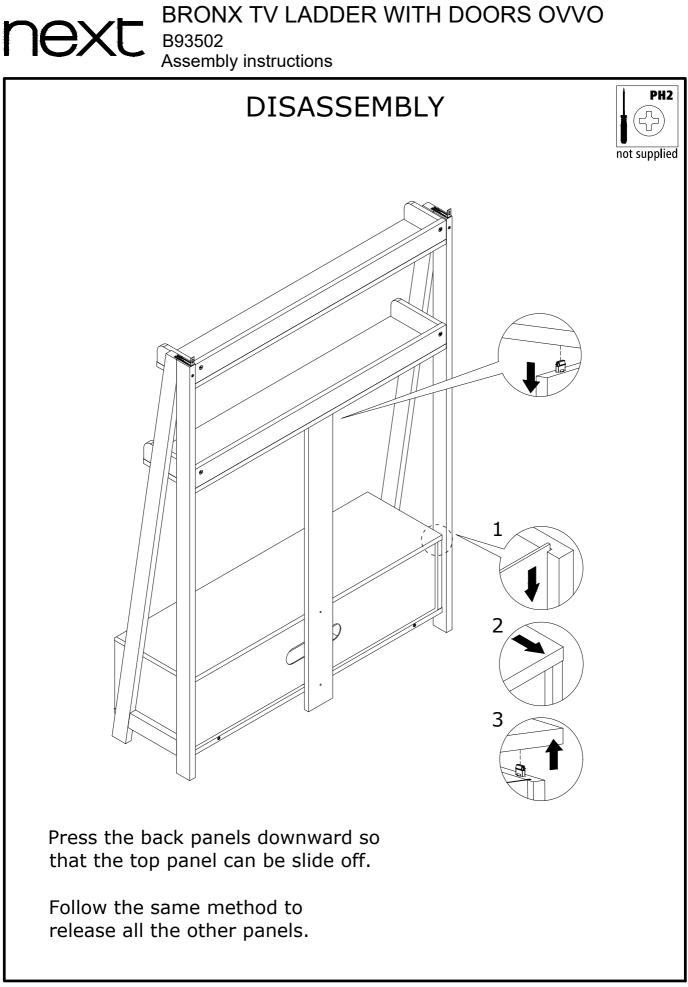

+ (1) + (1) + (1) + (1) + (1) + (1) + (1) + (1) + (1) + (1) + (1) + (1) + (1) + (1) + (1) + (1) + (1) + (1) + (1) + (1) + (1) + (1) + (1) + (1) + (1) + (1) + (1) + (1) + (1) + (1) + (1) + (1) + (1) + (1) + (1) + (1) + (1) + (1) + (1) + (1) + (1) + (1) + (1) + (1) + (1) + (1) + (1) + (1) + (1) + (1) + (1) + (1) + (1) + (1) + (1) + (1) + (1) + (1) + (1) + (1) + (1) + (1) + (1) + (1) + (1) + (1) + (1) + (1) + (1) + (1) + (1) + (1) + (1) + (1) + (1) + (1) + (1) + (1) + (1) + (1) + (1) + (1) + (1) + (1) + (1) + (1) + (1) + |

# **Fittings Assembly Instructions**

Insert it into the slot, the front should be flush as shown.

Option1







Option2















B93502 Assembly instructions

nex



Produced in Indonesia for Next Retail Ltd. B93502-2024-V1









Assembly instructions











B93502 Assembly instructions



nex

H164 x W120 x D37cm



#### Warnings

We suggest you retain these instructions for future reference.

Assembly to be carried out by a competent adult only.

Keep fittings out of children's reach and keep children well away from construction area.

During assembly children should be kept away from the product due to possible risk of injury.

This product should only be used on firm level ground.

Please periodically check all fittings and re-tighten as necessary.

Please do not sit or stand on your furniture.

Avoid exposing the furniture to excessive heat or direct sunlight as this can cause deterioration of the colour.

Unwrap all packaging materials and place the components on top of the carton box or on a clean floor to protect it from damage

Wall