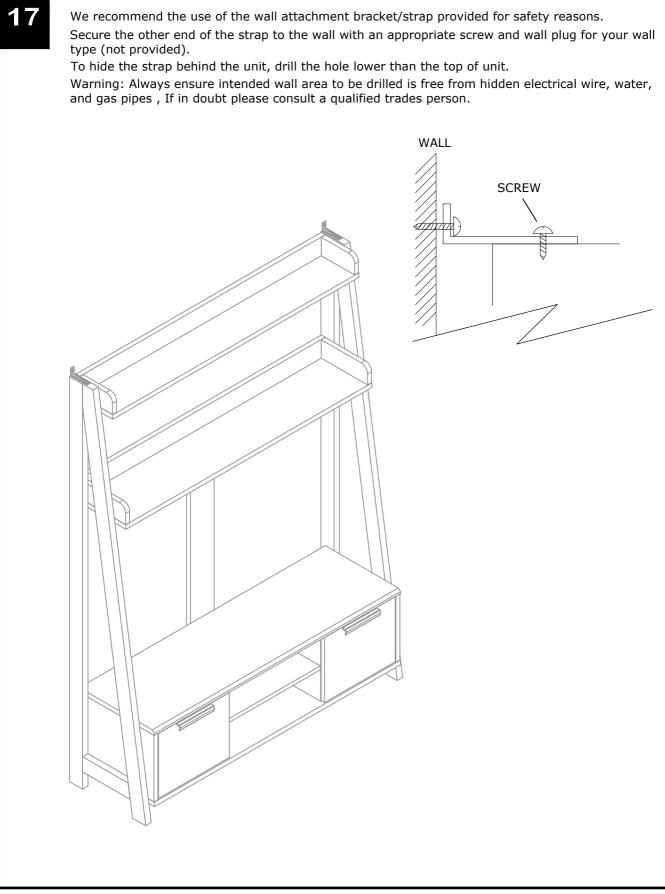

Wall Strap Provided. In order to prevent overturning, this product must be used with the wall attachment device provided.