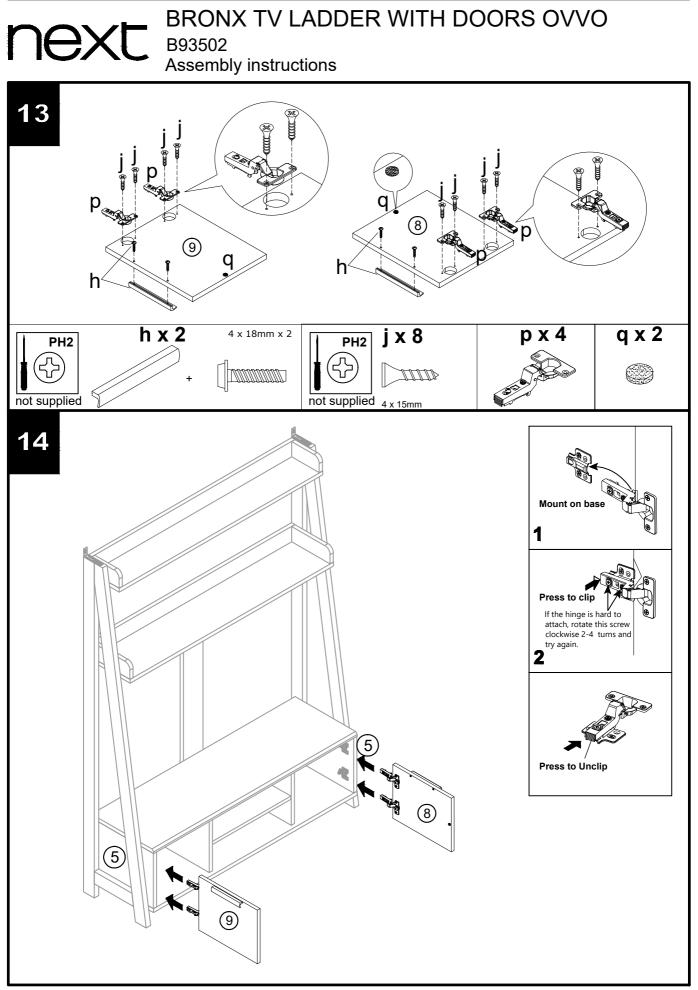

1) + (1) + (1) + (1) + (1) + (1) + (1) + (1) + (1) + (1) + (1) + (1) + (1) + (1) + (1) + (1) + (1) + (1) + (1) + (1) + (1) + (1) + (1) + (1) + (1) + (1) + (1) + (1) + (1) + (1) + (1) + (1) + (1) + (1) + (1) + (1) + (1) + (1) + (1) + (1) + (1) + (1) + (1) + (1) + (1) + (1) + (1) + (1) + (1) + (1) + (1) + (1) + (1) + (1) + (1) + (1) + (1) + (1) + (1) + (1) + (1) + (1) + (1) + (1) + (1) + (1) + (1) + (1) + (1) + (1) + (1) + (1) + (1) + (1) + (1) + (1) + (1) + (1) + (1) + (1) + (1) + (1) + (1) + (1) + (1) + (1) + (1) + (1) + (1) + (1) + (1) + (1) + (1) + |

# **Fittings Assembly Instructions**

Insert it into the slot, the front should be flush as shown.

Option1







Option2















B93502 Assembly instructions

nex



Produced in Indonesia for Next Retail Ltd. B93502-2024-V1









Assembly instructions











B93502 Assembly instructions



nex

H164 x W120 x D37cm



#### Warnings

We suggest you retain these instructions for future reference.

Assembly to be carried out by a competent adult only.

Keep fittings out of children's reach and keep children well away from construction area.

During assembly children should be kept away from the product due to possible risk of injury.

This product should only be used on firm level ground.

Please periodically check all fittings and re-tighten as necessary.

Please do not sit or stand on your furniture.

Avoid exposing the furniture to excessive heat or direct sunlight as this can cause deterioration of the colour.

Unwrap all packaging materials and place the components on top of the carton box or on a clean floo