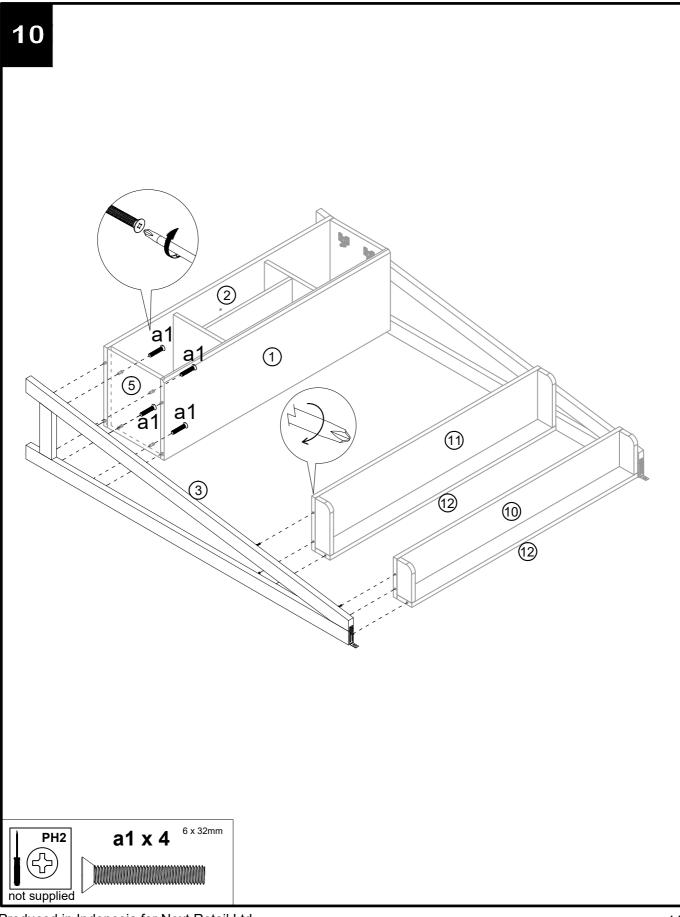

| Ref | Dimensions     | Visual | Qty | Ctn | Ref | Dimensions     | Visual | Qty | Ctn |
|-----|----------------|--------|-----|-----|-----|----------------|--------|-----|-----|
| 1   | 114.9 x 35cm   |        | 1   | 1   | 11  | 114.9 x 23.6cm |        | 1   | 1   |
| 2   | 114.9 x 35cm   |        | 1   | 1   | 12  | 115 x 7.5cm    |        | 2   | 1   |
| -   |                |        |     |     | 13  | 15.5 x 7.4cm   | Ŷ      | 2   | 1   |
|     |                |        | 1   | 1   | 14  | 21.6 x 7.4cm   |        | 2   | 1   |
| 3   | 164.1 x 35.3cm |        |     |     | 15  | 112.7 x 11cm   |        | 1   | 1   |
| 4   | 164.1 x 35.3cm |        | 1   | 1   | 16  | 6 x 6cm        | Ø      | 1   | 1   |
| 5   | 27 x 34.7cm    |        | 2   | 1   | 17  | 112.2 x 28cm   |        | 1   | 1   |
| 6   | 27 x 31.3cm    |        | 2   | 1   |     |                |        |     |     |
| 7   | 44.4 x 28.2cm  |        | 1   | 1   |     |                |        |     |     |
| 8   | 33 x 26.2cm    |        | 1   | 1   |     |                |        |     |     |
| 9   | 33 x 26.2cm    |        | 1   | 1   |     |                |        |     |     |
| 10  | 114.9 x 17.5cm |        | 1   | 1   |     |                |        |     |     |

# Fixtures and fittings supplied (actual size)

next

| supp | lied (actual size | <del>?</del> ) |              | 0 0 | , o | 0 | 0                   | 60               | 0 | 80                  | 0            | 8                   | 0 | 120 |
|------|-------------------|----------------|--------------|-----|-----|---|---------------------|------------------|---|---------------------|--------------|---------------------|---|-----|
| Ref  | Dimensions        | Qty            | Spare<br>Qty |     |     |   | <b>2</b> 2          | u<br>III<br>IIII |   |                     | <b>6</b><br> |                     |   | 1   |
| а    | Ø5 x 50mm         | 4              | 1            |     |     |   |                     |                  |   | <br> <br> <br> <br> |              | <br> <br> <br> <br> |   |     |
| a1   | Ø6 x 32mm         | 8              | 1            |     |     |   |                     |                  |   |                     |              |                     |   |     |
| с    | Ø7 x 43mm         | 12             | 2            |     |     |   |                     |                  |   |                     |              |                     |   |     |
| d    | Ø8 x 30mm         | N/A            | 2            |     |     |   | <br> <br> <br> <br> |                  |   |                     |              |                     |   |     |
| j    | Ø4 x 15mm         | 8              | 8            |     |     |   | <br> <br> <br>      |                  |   | <br> <br> <br>      |              | <br> <br> <br>      |   |     |