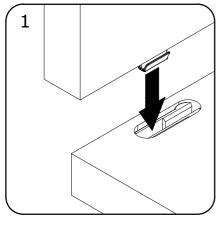

# **Fittings Assembly Instructions**

Insert it into the slot, the front should be flush as shown.

Option1

Option2

B93502 Assembly instructions

nex

Produced in Indonesia for Next Retail Ltd. B93502-2024-V1

Assembly instructions