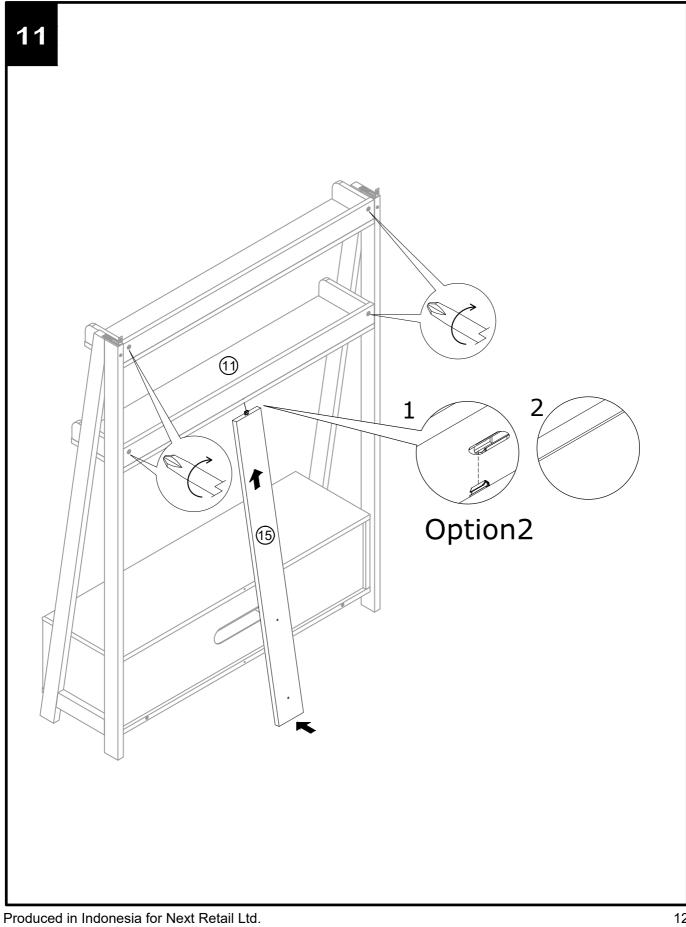

# **Fittings Assembly Instructions**

Insert it into the slot, the front should be flush as shown.

Option1

Option2

B93502 Assembly instructions

nex

Produced in Indonesia for Next Retail Ltd. B93502-2024-V1

Assembly instructions