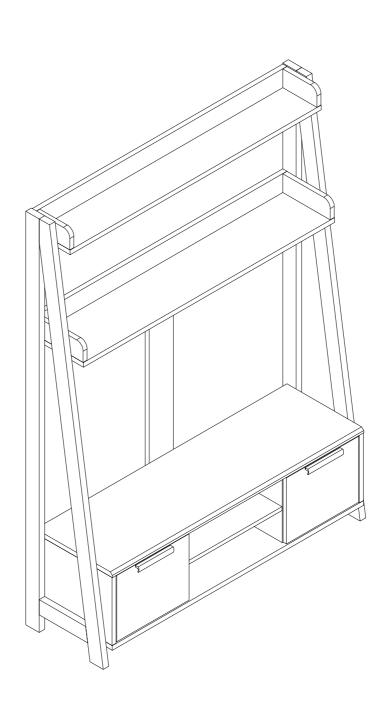

## Actual product size

nex

H164 x W120 x D37cm

B93502 Assembly instructions

nex

H164 x W120 x D37cm