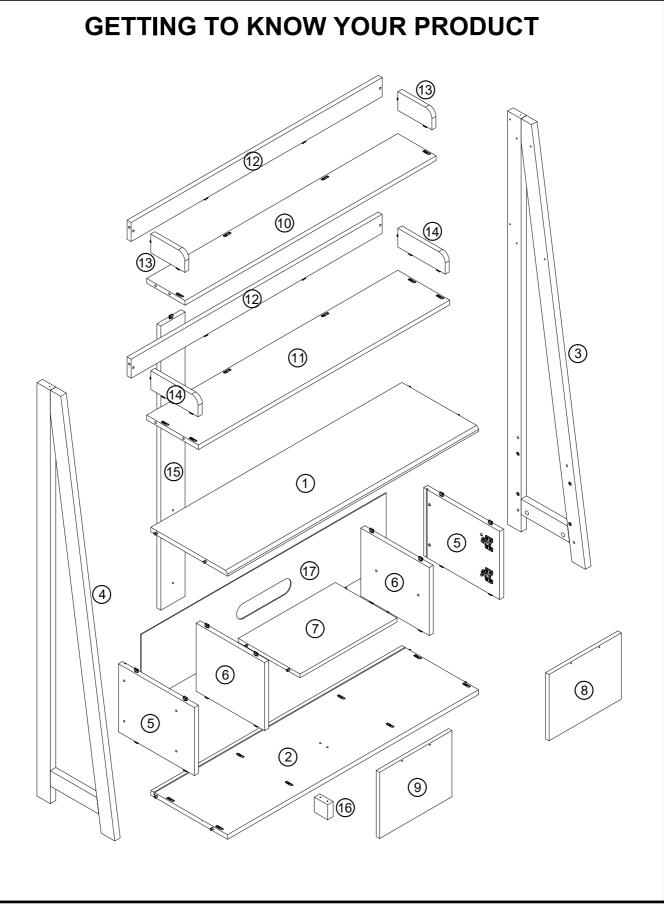

| Ref | Dimensions     | Visual | Qty | Ctn | Ref | Dimensions     | Visual | Qty | Ctn |
|-----|----------------|--------|-----|-----|-----|----------------|--------|-----|-----|
| 1   | 114.9 x 35cm   |        | 1   | 1   | 11  | 114.9 x 23.6cm |        | 1   | 1   |
| 2   | 114.9 x 35cm   |        | 1   | 1   | 12  | 115 x 7.5cm    |        | 2   | 1   |
| -   |                |        |     |     | 13  | 15.5 x 7.4cm   | Ŷ      | 2   | 1   |
|     |                |        | 1   | 1   | 14  | 21.6 x 7.4cm   |        | 2   | 1   |
| 3   | 164.1 x 35.3cm |        |     |     | 15  | 112.7 x 11cm   |        | 1   | 1   |
| 4   | 164.1 x 35.3cm |        | 1   | 1   | 16  | 6 x 6cm        | Ø      | 1   | 1   |
| 5   | 27 x 34.7cm    |        | 2   | 1   | 17  | 112.2 x 28cm   |        | 1   | 1   |
| 6   | 27 x 31.3cm    |        | 2   | 1   |     |                |        |     |     |
| 7   | 44.4 x 28.2cm  |        | 1   | 1   |     |                |        |     |     |
| 8   | 33 x 26.2cm    |        | 1   | 1   |     |                |        |     |     |
| 9   | 33 x 26.2cm    |        | 1   | 1   |     |                |        |     |     |
| 10  | 114.9 x 17.5cm |        | 1   | 1   |     |                |        |     |     |