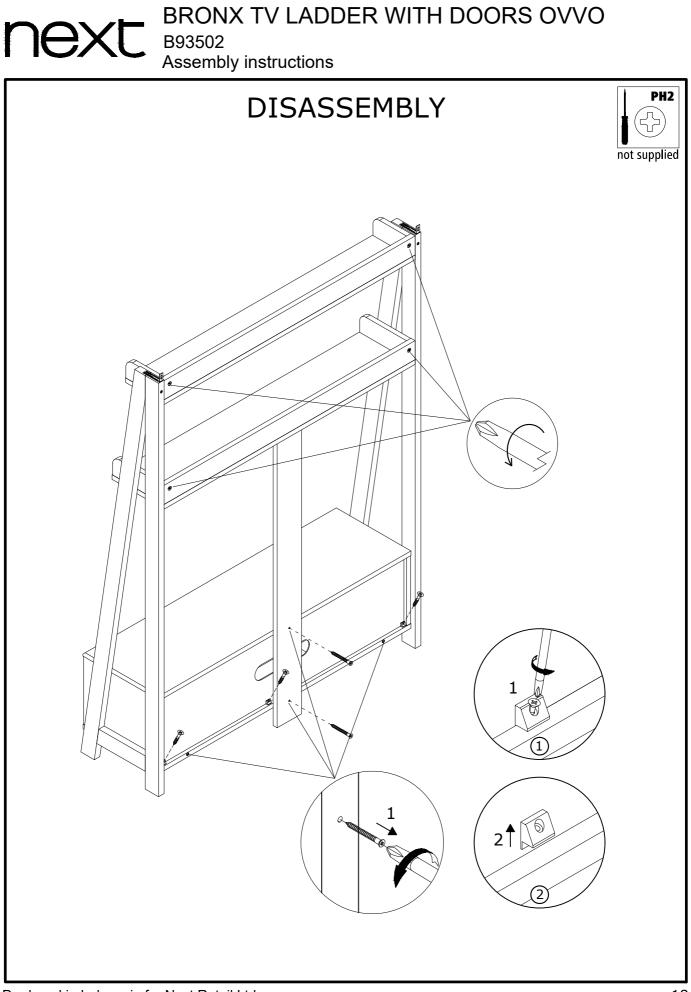

) + (1) + (1) + (1) + (1) + (1) + (1) + (1) + (1) + (1) + (1) + (1) + (1) + (1) + (1) + (1) + (1) + (1) + (1) + (1) + (1) + (1) + (1) + (1) + (1) + (1) + (1) + (1) + (1) + (1) + (1) + (1) + (1) + (1) + (1) + (1) + (1) + (1) + (1) + (1) + (1) + (1) + (1) + (1) + (1) + (1) + (1) + (1) + (1) + (1) + (1) + (1) + (1) + (1) + (1) + (1) + (1) + (1) + (1) + (1) + (1) + (1) + (1) + (1) + (1) + (1) + (1) + (1) + (1) + (1) + (1) + (1) + (1) + (1) + (1) + (1) + (1) + (1) + (1) + (1) + (1) + (1) + (1) + (1) + (1) + (1) + (1) + (1) + |

# **Fittings Assembly Instructions**

Insert it into the slot, the front should be flush as shown.

Option1







Option2















B93502 Assembly instructions

nex



Produced in Indonesia for Next Retail Ltd. B93502-2024-V1









Assembly instructions











B93502 Assembly instructions



nex

H164 x W120 x D37cm



#### Warnings

We suggest you retain these instructions for future reference.

Assembly to be carried out by a competent adult only.

Keep fittings out of children's reach and keep children well away from construction area.

During assembly children should be kept away from the product due to possible risk of injury.

This product should only be used on firm level ground.

Please periodically check all fittings and re-tighten as necessary.

Please do not sit or stand on your furniture.

Avoid exposing the furniture to excessive heat or direct sunlight as this can cause deterioration of the colour.

Unwrap all packaging materials and place the components on top of the carton box or on a clean floor to protect it from damage

Wa