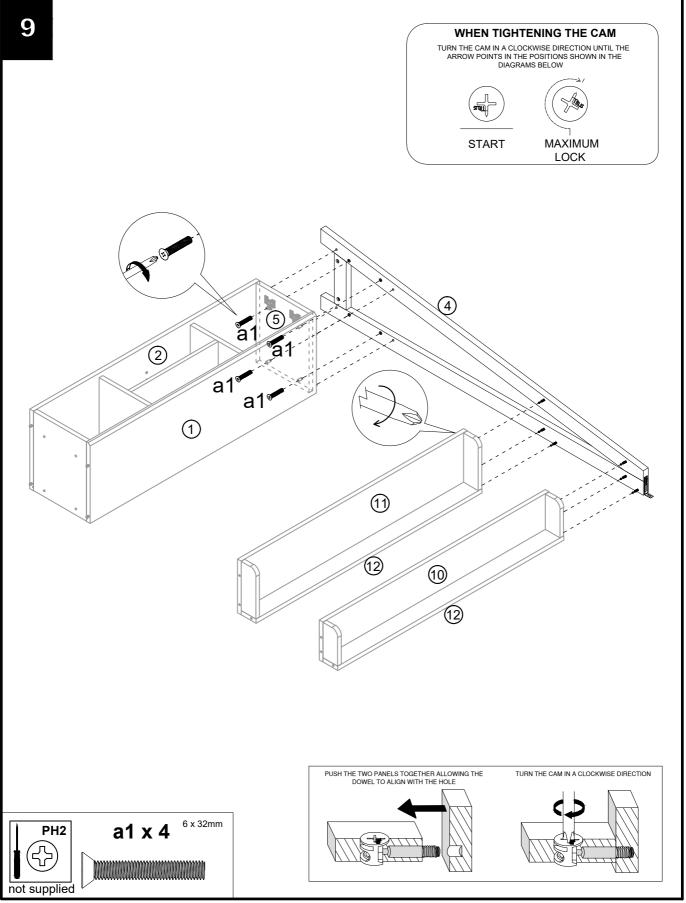

| Ref | Dimensions     | Visual | Qty | Ctn | Ref | Dimensions     | Visual | Qty | Ctn |
|-----|----------------|--------|-----|-----|-----|----------------|--------|-----|-----|
| 1   | 114.9 x 35cm   |        | 1   | 1   | 11  | 114.9 x 23.6cm |        | 1   | 1   |
| 2   | 114.9 x 35cm   |        | 1   | 1   | 12  | 115 x 7.5cm    |        | 2   | 1   |
| -   |                |        |     |     | 13  | 15.5 x 7.4cm   | Ŷ      | 2   | 1   |
|     |                |        | 1   | 1   | 14  | 21.6 x 7.4cm   |        | 2   | 1   |
| 3   | 164.1 x 35.3cm |        |     |     | 15  | 112.7 x 11cm   |        | 1   | 1   |
| 4   | 164.1 x 35.3cm |        | 1   | 1   | 16  | 6 x 6cm        | Ø      | 1   | 1   |
| 5   | 27 x 34.7cm    |        | 2   | 1   | 17  | 112.2 x 28cm   |        | 1   | 1   |
| 6   | 27 x 31.3cm    |        | 2   | 1   |     |                |        |     |     |
| 7   | 44.4 x 28.2cm  |        | 1   | 1   |     |                |        |     |     |
| 8   | 33 x 26.2cm    |        | 1   | 1   |     |                |        |     |     |
| 9   | 33 x 26.2cm    |        | 1   | 1   |     |                |        |     |     |
| 10  | 114.9 x 17.5cm |        | 1   | 1   |     |                |        |     |     |

# Fixtures and fittings supplied (actual size)

next

| supp | lied (actual size | <del>?</del> ) |              | 0 0 | , o | 0 | 0                   | 60               | 0 | 80                  | 0            | 8                   | 0 | 120 |
|------|-------------------|----------------|--------------|-----|-----|---|---------------------|------------------|---|---------------------|--------------|---------------------|---|-----|
| Ref  | Dimensions        | Qty            | Spare<br>Qty |     |     |   | <b>2</b> 2          | u<br>III<br>IIII |   |                     | <b>6</b><br> |                     |   | 1   |
| а    | Ø5 x 50mm         | 4              | 1            |     |     |   |                     |                  |   | <br> <br> <br> <br> |              | <br> <br> <br> <br> |   |     |
| a1   | Ø6 x 32mm         | 8              | 1            |     |     |   |                     |                  |   |                     |              |                     |   |     |
| с    | Ø7 x 43mm         | 12             | 2            |     |     |   |                     |                  |   |                     |              |                     |   |     |
| d    | Ø8 x 30mm         | N/A            | 2            |     |     |   | <br> <br> <br> <br> |                  |   |                     |              |                     |   |     |
| j    | Ø4 x 15mm         | 8              | 8            |     |     |   | <br> <br> <br>      |                  |   | <br> <br> <br>      |              | <br> <br> <br>      |   |     |