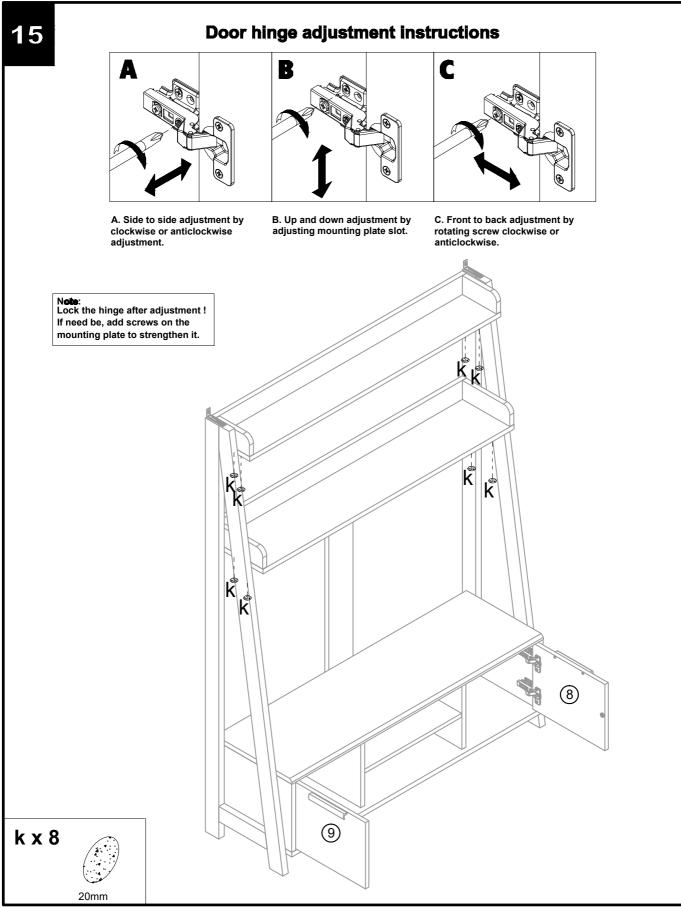

) + (1) + (1) + (1) + (1) + (1) + (1) + (1) + (1) + (1) + (1) + (1) + (1) + (1) + (1) + (1) + (1) + (1) + (1) + (1) + (1) + (1) + (1) + (1) + (1) + (1) + (1) + (1) + (1) + (1) + (1) + (1) + (1) + (1) + (1) + (1) + (1) + (1) + (1) + (1) + (1) + (1) + (1) + (1) + (1) + (1) + (1) + (1) + (1) + (1) + (1) + (1) + (1) + (1) + (1) + (1) + (1) + (1) + (1) + (1) + (1) + (1) + (1) + (1) + (1) + (1) + (1) + (1) + (1) + (1) + (1) + (1) + (1) + (1) + (1) + (1) + (1) + (1) + (1) + (1) + (1) + (1) + (1) + (1) + (1) + (1) + (1) + (1) + (1) + |

# **Fittings Assembly Instructions**

Insert it into the slot, the front should be flush as shown.

Option1







Option2















B93502 Assembly instructions

nex



Produced in Indonesia for Next Retail Ltd. B93502-2024-V1









Assembly instructions











B93502 Assembly instructions



nex

H164 x W120 x D37cm



#### Warnings

We suggest you retain these instructions for future reference.

Assembly to be carried out by a competent adult only.

Keep fittings out of children's reach and keep children well away from construction area.

During assembly children should be kept away from the product due to possible risk of injury.

This product should only be used on firm level ground.

Please periodically check all fittings and re-tighten as necessary.

Please do not sit or stand on your furniture.

Avoid exposing the furniture to excessive heat or direct sunlight as this can cause deterioration of the colour.

Unwrap all packaging materials and place the components on top of the carton box or on a clean floor to protect it from dama