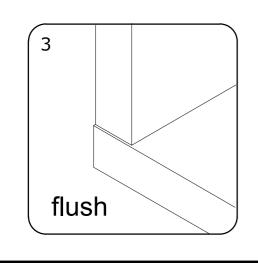

# **Fittings Assembly Instructions**

Insert it into the slot, the front should be flush as shown.

Option1

Option2

B93502 Assembly instructions

nex

Produced in Indonesia for Next Retail Ltd. B93502-2024-V1

Assembly instructions