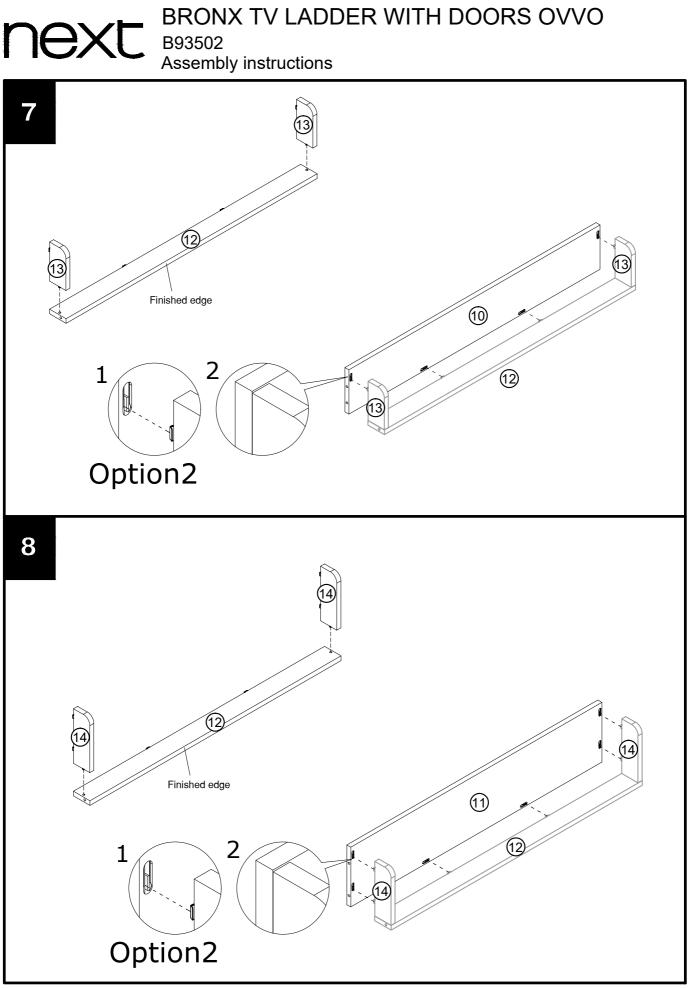

# **Fittings Assembly Instructions**

Insert it into the slot, the front should be flush as shown.

Option1

Option2

B93502 Assembly instructions

nex

Produced in Indonesia for Next Retail Ltd. B93502-2024-V1

Assembly instructions