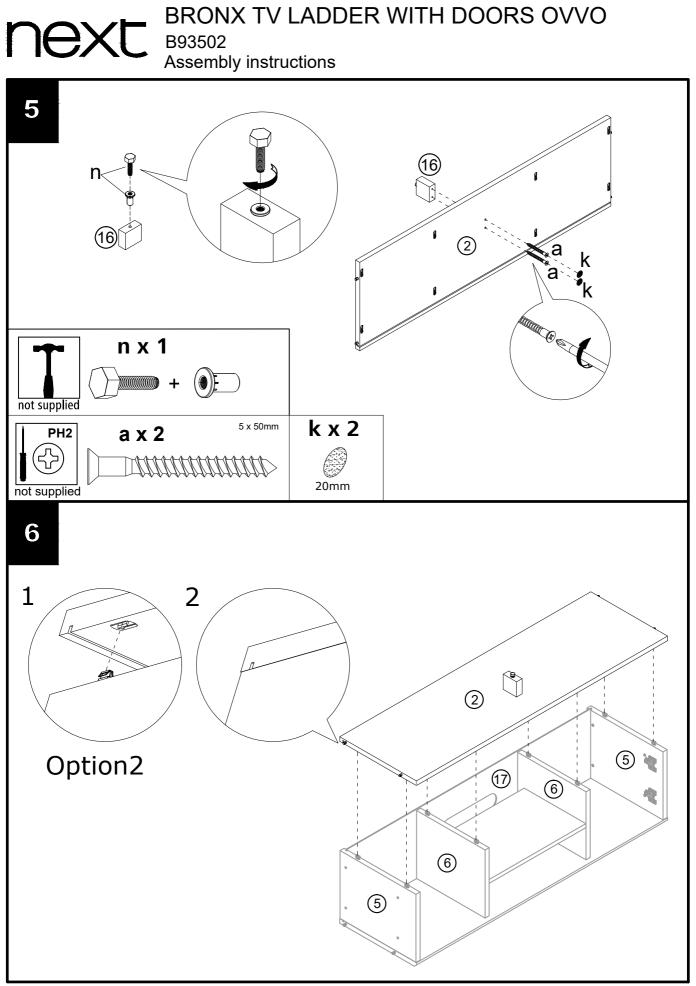

# **Fittings Assembly Instructions**

Insert it into the slot, the front should be flush as shown.

Option1

Option2

B93502 Assembly instructions

nex

Produced in Indonesia for Next Retail Ltd. B93502-2024-V1

Assembly instructions