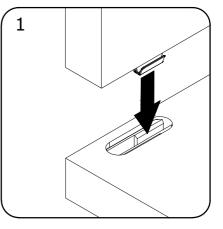

# **Fittings Assembly Instructions**

Insert it into the slot, the front should be flush as shown.

Option1

Option2

B93502 Assembly instructions

nex

Produced in Indonesia for Next Retail Ltd. B93502-2024-V1

Assembly instructions