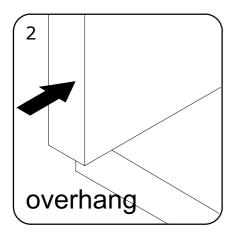

# **Fittings Assembly Instructions**

Insert it into the slot, the front should be flush as shown.

Option1

Option2

B93502 Assembly instructions

nex

Produced in Indonesia for Next Retail Ltd. B93502-2024-V1

Assembly instructions