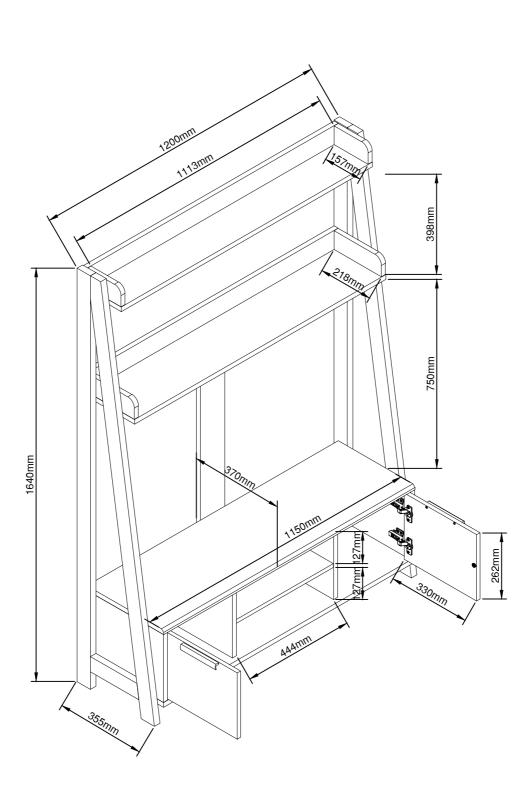

## Actual product size

nex

H164 x W120 x D37cm

B93502 Assembly instructions

nex

H164 x W120 x D37cm