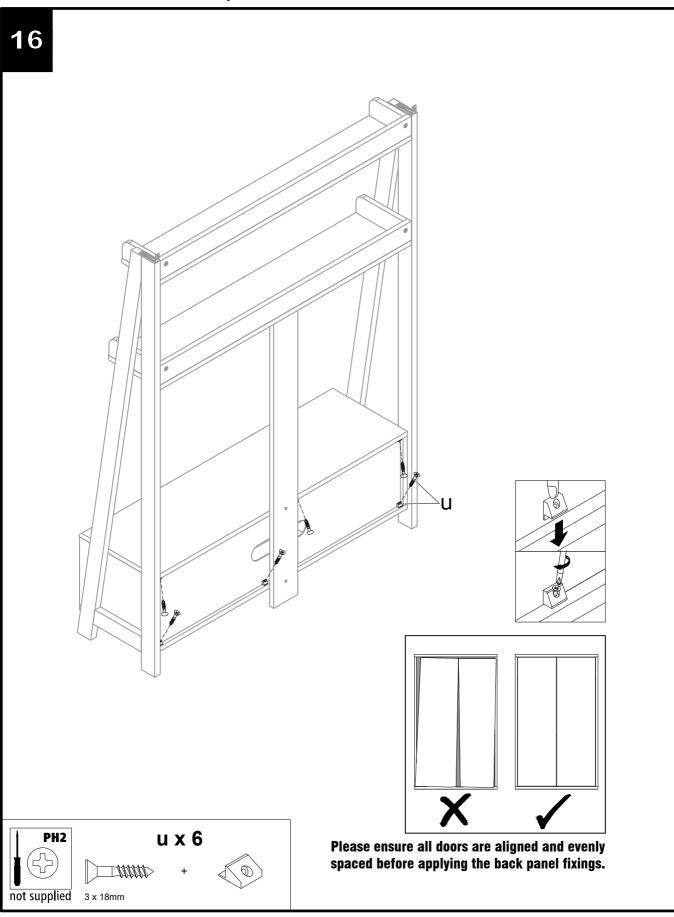

+ (1) + (1) + (1) + (1) + (1) + (1) + (1) + (1) + (1) + (1) + (1) + (1) + (1) + (1) + (1) + (1) + (1) + (1) + (1) + (1) + (1) + (1) + (1) + (1) + (1) + (1) + (1) + (1) + (1) + (1) + (1) + (1) + (1) + (1) + (1) + (1) + (1) + (1) + (1) + (1) + (1) + (1) + (1) + (1) + (1) + (1) + (1) + (1) + (1) + (1) + (1) + (1) + (1) + (1) + (1) + (1) + (1) + (1) + (1) + (1) + (1) + (1) + (1) + (1) + (1) + (1) + (1) + (1) + (1) + (1) + (1) + (1) + (1) + (1) + (1) + (1) + (1) + (1) + (1) + (1) + (1) + (1) + (1) + (1) + (1) + (1) + (1) + (1) + |

# **Fittings Assembly Instructions**

Insert it into the slot, the front should be flush as shown.

Option1







Option2















B93502 Assembly instructions

nex



Produced in Indonesia for Next Retail Ltd. B93502-2024-V1









Assembly instructions











B93502 Assembly instructions



nex

H164 x W120 x D37cm



#### Warnings

We suggest you retain these instructions for future reference.

Assembly to be carried out by a competent adult only.

Keep fittings out of children's reach and keep children well away from construction area.

During assembly children should be kept away from the product due to possible risk of injury.

This product should only be used on firm level ground.

Please periodically check all fittings and re-tighten as necessary.

Please do not sit or stand on your furniture.

Avoid exposing the furniture to excessive heat or direct sunlight as this can cause deterioration of the colour.

Unwrap all packaging materials and place the components on top of the carton box or on a clean floor to protect it from damage