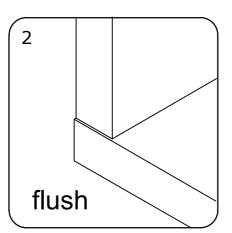

# **Fittings Assembly Instructions**

Insert it into the slot, the front should be flush as shown.

Option1

Option2

B93502 Assembly instructions

nex

Produced in Indonesia for Next Retail Ltd. B93502-2024-V1

Assembly instructions