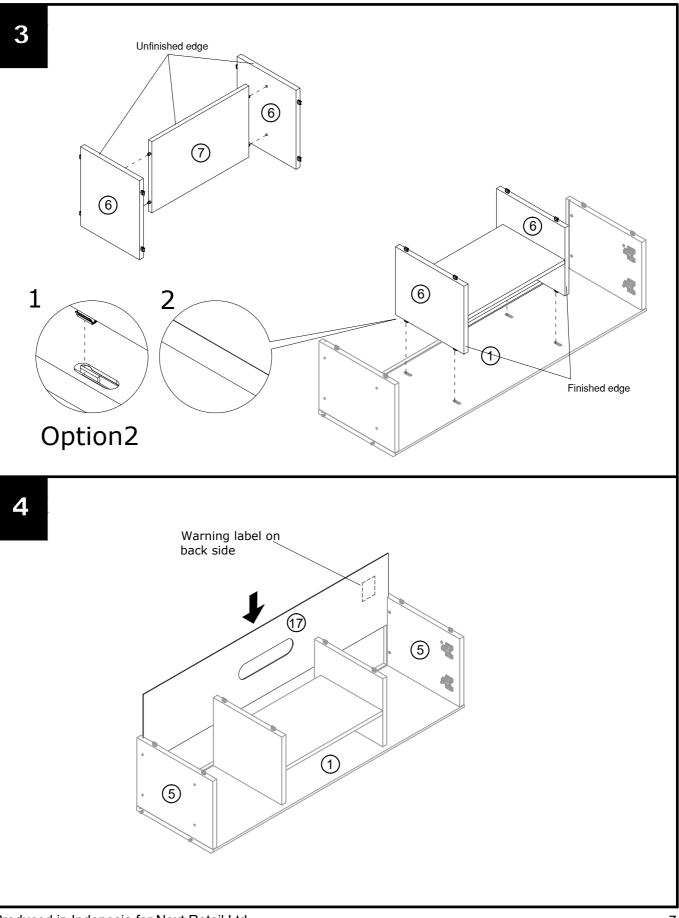

# **Fittings Assembly Instructions**

Insert it into the slot, the front should be flush as shown.

Option1

Option2

B93502 Assembly instructions

nex

Produced in Indonesia for Next Retail Ltd. B93502-2024-V1

Assembly instructions