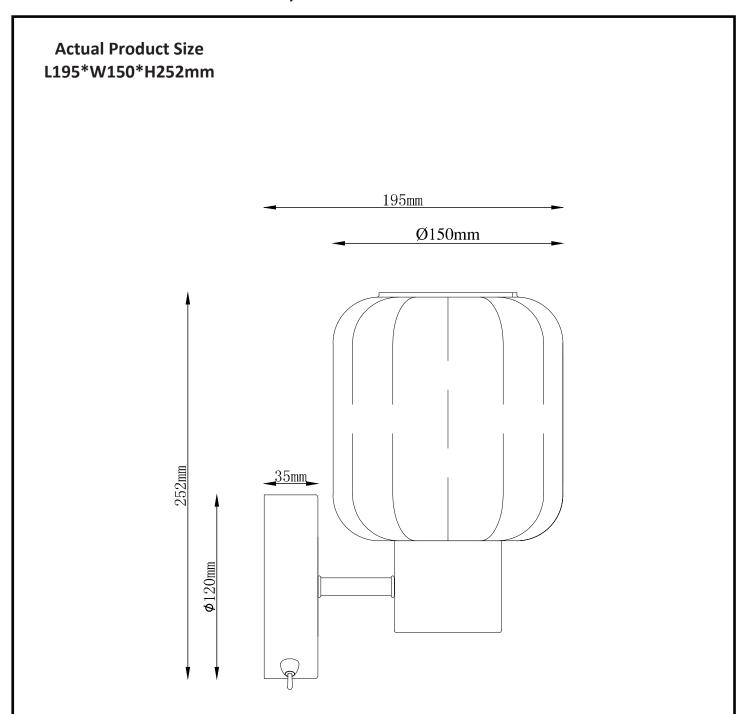

## RECHARGEABLE JENSEN WALL LIGHT

B95288

### **GETTING TO KNOW YOUR PRODUCT**

| Ref | Description             | Specification | Qty | Remark                |
|-----|-------------------------|---------------|-----|-----------------------|
| 1   | Lamp shade              | Ф150*H162MM   | 1   | Packed in carton      |
| 2   | Lamp base               |               | 1   | Packed in carton      |
| 3   | ST64 bulb               |               | 1   | Packed in carton      |
| 4   | USB charging cable      | 2M            | 1   | Packed in fixing pack |
| 5   | Bracket                 | L100*W30MM    | 1   | Packed in fixing pack |
| 6   | Assembly instructions   | A3 X 2        | 1   | Packed in fixing pack |
| 7   | Re-package instructions | A4 X 1        | 1   | Packed in fixing pack |
| 8   | Fixing screws           | L38MM         | 2   | Packed in fixing pack |