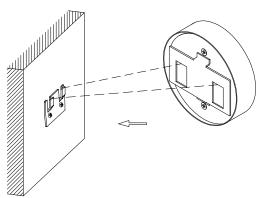

| 1   | Packed in carton      |
| 2   | Lamp base               |               | 1   | Packed in carton      |
| 3   | ST64 bulb               |               | 1   | Packed in carton      |
| 4   | USB charging cable      | 2M            | 1   | Packed in fixing pack |
| 5   | Bracket                 | L100*W30MM    | 1   | Packed in fixing pack |
| 6   | Assembly instructions   | A3 X 2        | 1   | Packed in fixing pack |
| 7   | Re-package instructions | A4 X 1        | 1   | Packed in fixing pack |
| 8   | Fixing screws           | L38MM         | 2   | Packed in fixing pack |

 $h \qquad \quad ``\# \qquad `V \quad `k \quad `O \quad `$ 

B95288 4 †

# NEXT

# RECHARGEABLE JENSEN WALL LIGHT B95288

·@

1



### Step 1

Attach fixing bracket to the wall using screws supplied.

2



#### Step 2

the wall light onto fixing bracket.

3

### Step 3

Remove the shade ring from lampholder. Put the lamp shade onto lampholder and secure into position with the shade ring. Fit the bulb subject to below remark. Warning:

- 1 Before the bulb is installed in the battery operated lamp holder, please ensure the product is turned off at the switch.
- 2 This battery wall lamp can only use the supplied bulb. Please do not install any regular mains voltage bulb.
- 3 This ST64 bulb included is only suitable for use in this battery operated product. Please do not install in a regular mains voltage lamp holder.





# RECHARGEABLE JENSEN WALL LIGHT B95288

·@

4



Step 4

a USB port. (2m USB charging cable included, USB plug is needed to charge but not included)

5

### Step 5

Batteri