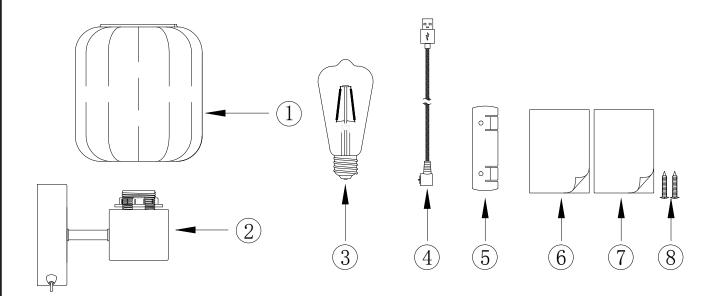

### **GETTING TO KNOW YOUR PRODUCT**

| Ref | Description             | Specification | Qty | Remark                |
|-----|-------------------------|---------------|-----|-----------------------|
| 1   | Lamp shade              | Ф150*H162MM   | 1   | Packed in carton      |
| 2   | Lamp base               |               | 1   | Packed in carton      |
| 3   | ST64 bulb               |               | 1   | Packed in carton      |
| 4   | USB charging cable      | 2M            | 1   | Packed in fixing pack |
| 5   | Bracket                 | L100*W30MM    | 1   | Packed in fixing pack |
| 6   | Assembly instructions   | A3 X 2        | 1   | Packed in fixing pack |
| 7   | Re-package instructions | A4 X 1        | 1   | Packed in fixing pack |
| 8   | Fixing screws           | L38MM         | 2   | Packed in fixing pack |