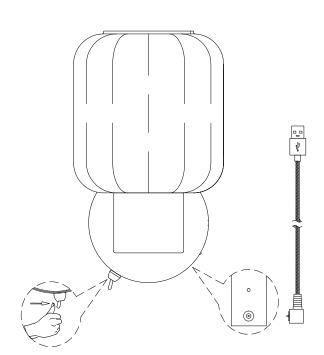

#### **Contents and specification:**

- 1 x battery lamp which doesn't need to be plugged in to function.
- This product contains 2 x batteries which are replaceable.
- Rechargeable by magnetic USB port: 2m USB charging cable included (USB plug is needed to charge but not included).
- 1 x E27 MAX 3W 4V LED lamp bulb included.
- Average run time: 8 Hrs
- Average charge time from flat: 7 Hrs
- Wattage: 3W
- Light output: 80 lumen
- Colour Temperature: 3000 Kelvin
- This product has a charging indicator light. When charging, the light will show red. Once charging is complete, the light will change to white. In order to maintain the longevity of the product, please do not overcharge or leave on charge for 24 hours.

# RECHARGEABLE JENSEN WALL LIGHT B95288

·@

4

Step 4

a USB port. (2m USB charging cable included, USB plug is needed to charge but not included)

5