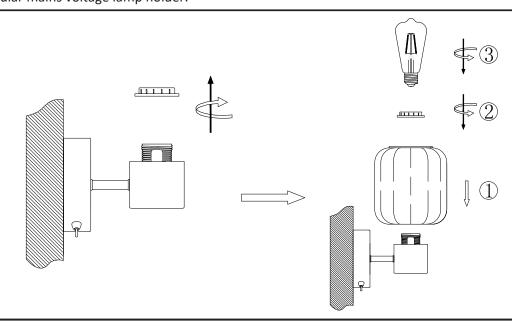

### Step 3

Remove the shade ring from lampholder. Put the lamp shade onto lampholder and secure into position with the shade ring. Fit the bulb subject to below remark. Warning:

- 1 Before the bulb is installed in the battery operated lamp holder, please ensure the product is turned off at the switch.
- 2 This battery wall lamp can only use the supplied bulb. Please do not install any regular mains voltage bulb.
- 3 This ST64 bulb included is only suitable for use in this battery operated product. Please do not install in a regular mains voltage lamp holder.

# RECHARGEABLE JENSEN WALL LIGHT B95288

·@

4

Step 4

a USB port. (2m USB charging cable included, USB plug is needed to charge but not included)

5