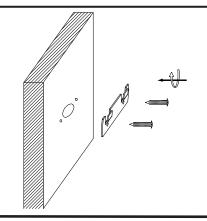

----|-----------------------|
| 1   | Lamp shade              | Ф150*H162MM   | 1   | Packed in carton      |
| 2   | Lamp base               |               | 1   | Packed in carton      |
| 3   | ST64 bulb               |               | 1   | Packed in carton      |
| 4   | USB charging cable      | 2M            | 1   | Packed in fixing pack |
| 5   | Bracket                 | L100*W30MM    | 1   | Packed in fixing pack |
| 6   | Assembly instructions   | A3 X 2        | 1   | Packed in fixing pack |
| 7   | Re-package instructions | A4 X 1        | 1   | Packed in fixing pack |
| 8   | Fixing screws           | L38MM         | 2   | Packed in fixing pack |

 $h \qquad \quad ``\# \qquad `V \quad `k \quad `O \quad `$ 

B95288 4 †

# NEXT

# RECHARGEABLE JENSEN WALL LIGHT B95288

·@

1



### Step 1

Attach fixing bracket to the wall using screws supplied.

2



#### Step 2

the wall light onto fixing bracket.

3

### Step 3

Remove the shade ring from lampholder. Put the lamp shade onto lampholder and secure into position with the shade ring. Fit the bulb subject to below remark. Warning:

- 1 Before the bulb is installed in the battery operated lamp holder, please ensure the product is turned off at the switch.
- 2 This battery wall lamp can only use the supplied bulb. Please do not install any regular mains voltage bulb.
- 3 This ST64 bulb included is only suitable for use in this battery operated product. Please do not install in a regular mains voltage lamp holder.





# RECHARGEABLE JENSEN WALL LIGHT B95288

·@

4



Step 4

a USB port. (2m USB charging cable inclu