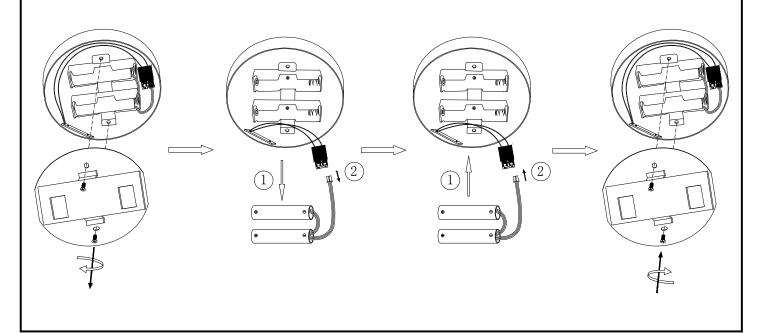

### Step 5

Batteries can be replaced as per below diagrams. Remove the wall light from wall. Loosen the screws on the back of wall plate and remove the metal plate. Replace the batteries and put the metal plate back on then tighten the screws. Please note the old batteries should be disposed at the end of their life separately from you household waste. There are seperate collection system for recycling. And the specification of the new batteries selected must be 18650 1200mAH 3.7Vdc.