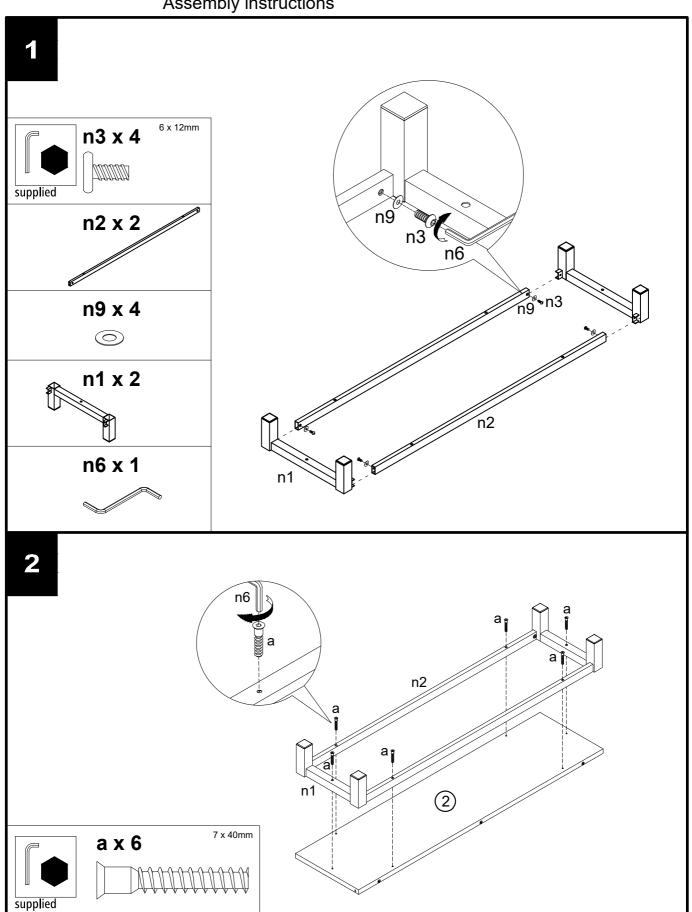

## **GETTING TO KNOW YOUR PRODUCT**

923207 B97061

Assembly instructions

Components supplied. Please use this guide if you require replacement parts.

| Ref | Dimensions     | Visual | Qty | Ct |
|-----|----------------|--------|-----|----|
| 1   | 115 x 29.6cm   |        | 1   | 1  |
| 2   | 115 x 29.6cm   |        | 1   | 1  |
| 3   | 33.8 x 29.3cm  |        | 1   | 1  |
| 4   | 33.8 x 29.3cm  |        | 1   | 1  |
| 5   | 33.8 x 25.8cm  |        | 1   | 1  |
| 6   | 67.7 x 22.4cm  |        | 1   | 1  |
| 7   | 43 x 33cm      |        | 1   | 1  |
| 8   | 112.1 x 34.8cm |        | 1   | 1  |

### Fixtures and fittings supplied (not to scale)

| Ref | Dimensions | Qty | Spare<br>Qty | Visual       |
|-----|------------|-----|--------------|--------------|
| h   | N/A        | 1   | N/A          | 4 x 20mm x 2 |
| n1  | N/A        | 2   | N/A          |              |
| n2  | N/A        | 2   | N/A          |              |
| n6  | N/A        | 1   | N/A          |              |

| Ref | Dimensions | Qty | Spare<br>Qty | Visual                |
|-----|------------|-----|--------------|-----------------------|
| n9  | N/A        | 4   | 1            | 0                     |
| o   | N/A        | 1   | N/A          | 4 x 14.5mm            |
| р   | N/A        | 2   | N/A          |                       |
| q   | N/A        | 1   | N/A          |                       |
| u   | N/A        | 6   | N/A          | + 1111111<br>3 x 18mm |