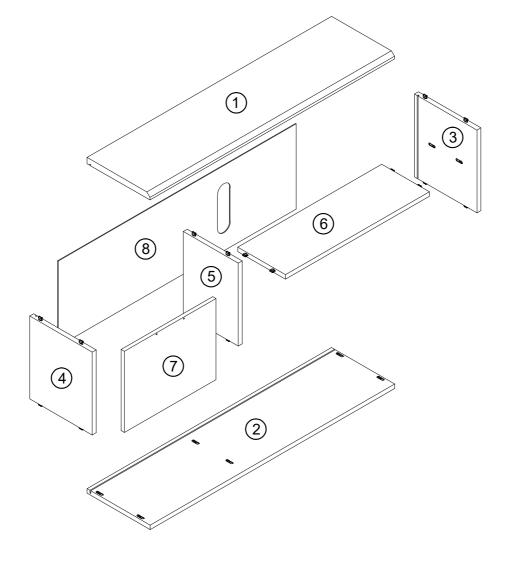

## **GETTING TO KNOW YOUR PRODUCT**

923207 B97061

Assembly instructions

Components supplied. Please use this guide if you require replacement parts.

| Ref | Dimensions     | Visual | Qty | Ct |
|-----|----------------|--------|-----|----|
| 1   | 115 x 29.6cm   |        | 1   | 1  |
| 2   | 115 x 29.6cm   |        | 1   | 1  |
| 3   | 33.8 x 29.3cm  |        | 1   | 1  |
| 4   | 33.8 x 29.3cm  |        | 1   | 1  |
| 5   | 33.8 x 25.8cm  |        | 1   | 1  |
| 6   | 67.7 x 22.4cm  |        | 1   | 1  |
| 7   | 43 x 33cm      |        | 1   | 1  |
| 8   | 112.1 x 34.8cm |        | 1   | 1  |