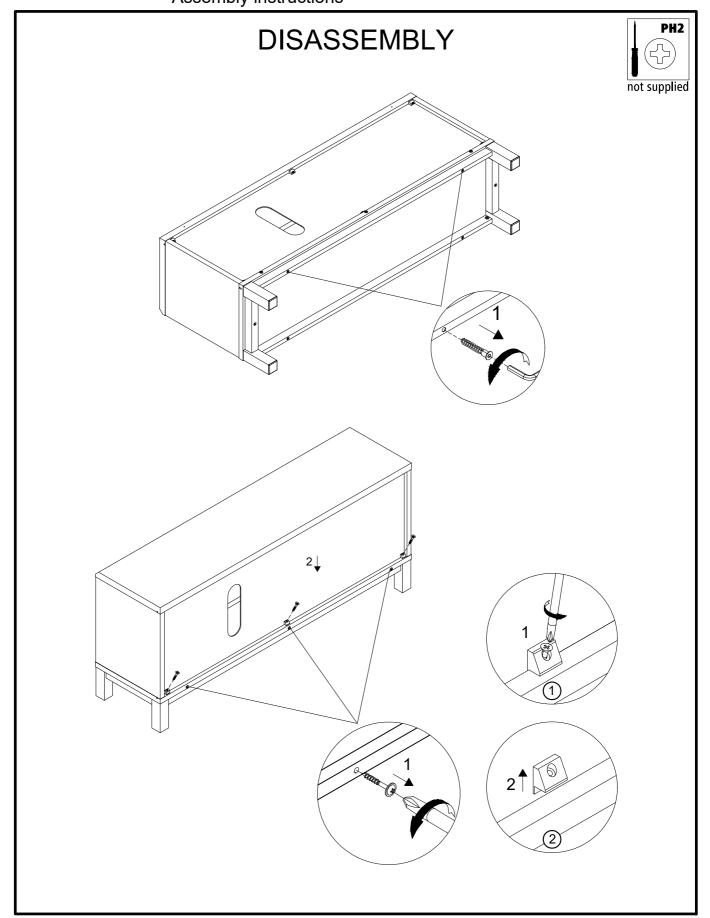

## **DISASSEMBLY**

Press the back panels downward so that the top panel can be slide off.

Follow the same method to release all the other panels.

923207 B97061

Assembly instructions

923207 B97061

Assembly instructions