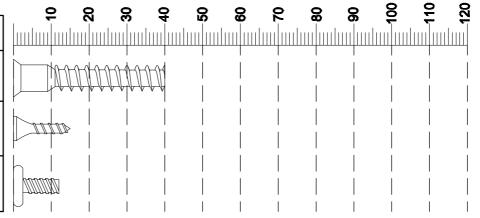

## Fixtures and fittings supplied (actual size)

| Ref | Dimensions | Qty | Spare<br>Qty |
|-----|------------|-----|--------------|
| а   | Ø7 x 40mm  | 6   | 1            |
| j   | Ø4 x 15mm  | 4   | 4            |
| n3  | Ø6 x 12mm  | 4   | 1            |

### Fixtures and fittings supplied (not to scale)

| Ref | Dimensions | Qty | Spare<br>Qty | Visual       |
|-----|------------|-----|--------------|--------------|
| h   | N/A        | 1   | N/A          | 4 x 20mm x 2 |
| n1  | N/A        | 2   | N/A          |              |
| n2  | N/A        | 2   | N/A          |              |
| n6  | N/A        | 1   | N/A          |              |

| Ref | Dimensions | Qty | Spare<br>Qty | Visual                |
|-----|------------|-----|--------------|-----------------------|
| n9  | N/A        | 4   | 1            | 0                     |
| o   | N/A        | 1   | N/A          | 4 x 14.5mm            |
| р   | N/A        | 2   | N/A          |                       |
| q   | N/A        | 1   | N/A          |                       |
| u   | N/A        | 6   | N/A          | + 1111111<br>3 x 18mm |