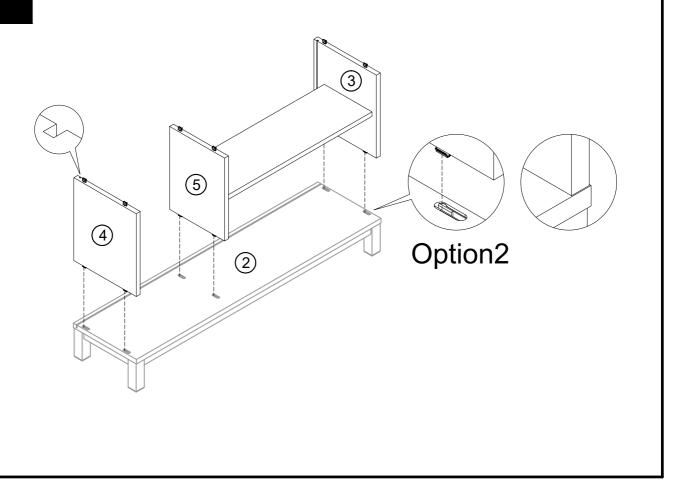

## Option1

## Option2

923207 B97061

Assembly instructions

923207 B97061

Assembly instructions

3

4