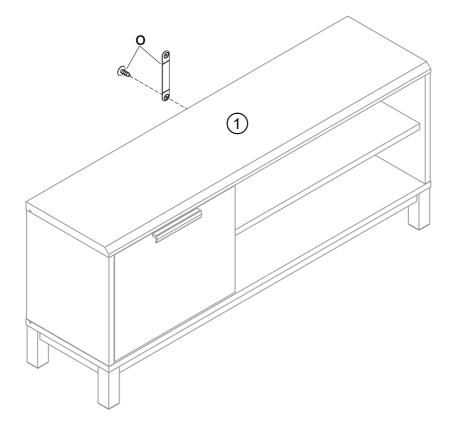

## Fittings Assembly Instructions

Insert it into the slot, the front should be flush as shown.

## Option1

## Option2

923207 B97061

Assembly instructions

923207 B97061

Assembly instructions

3

4