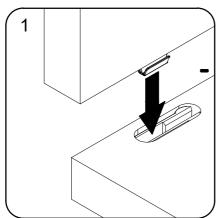

## Fittings Assembly Instructions

Insert it into the slot, the front should be flush as shown.