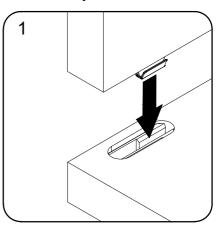

## Fittings Assembly Instructions

Insert it into the slot, the front should be flush as shown.