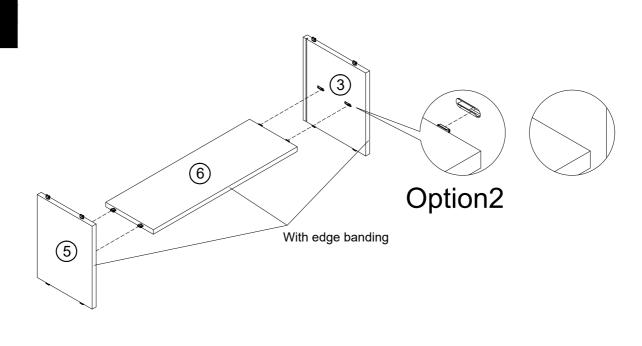

## **GETTING TO KNOW YOUR PRODUCT**

923207 B97061

Assembly instructions

Components supplied. Please use this guide if you require replacement parts.

| Ref | Dimensions     | Visual | Qty | Ct |
|-----|----------------|--------|-----|----|
| 1   | 115 x 29.6cm   |        | 1   | 1  |
| 2   | 115 x 29.6cm   |        | 1   | 1  |
| 3   | 33.8 x 29.3cm  |        | 1   | 1  |
| 4   | 33.8 x 29.3cm  |        | 1   | 1  |
| 5   | 33.8 x 25.8cm  |        | 1   | 1  |
| 6   | 67.7 x 22.4cm  |        | 1   | 1  |
| 7   | 43 x 33cm      |        | 1   | 1  |
| 8   | 112.1 x 34.8cm |        | 1   | 1  |

## Fixtures and fittings supplied (actual size)

| Ref | Dimensions | Qty | Spare<br>Qty |
|-----|------------|-----|--------------|
| а   | Ø7 x 40mm  | 6   | 1            |
| j   | Ø4 x 15mm  | 4   | 4            |
| n3  | Ø6 x 12mm  | 4   | 1            |

### Fixtures and fittings supplied (not to scale)

| Ref | Dimensions | Qty | Spare<br>Qty | Visual       |
|-----|------------|-----|--------------|--------------|
| h   | N/A        | 1   | N/A          | 4 x 20mm x 2 |
| n1  | N/A        | 2   | N/A          |              |
| n2  | N/A        | 2   | N/A          |              |
| n6  | N/A        | 1   | N/A          |              |