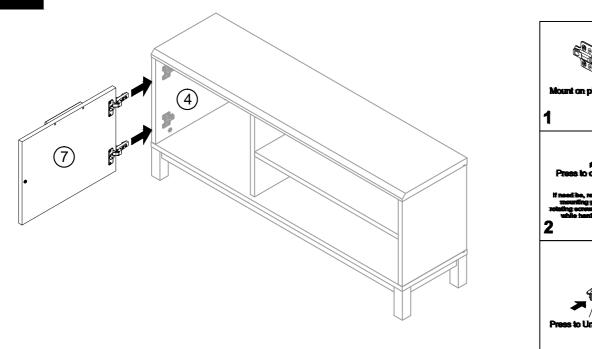

# BRONX COMPACT TV STAND OVVO BRONX GREY COMPACT TV STAND OVVO

923207 B97061

Assembly instructions (7)<sub>q</sub> q x 1 p x 2 j x 4 h x 1 PH2 4 x 20mm x 2 not supplied 4 x 15mm not supplied 8

923207 B97061