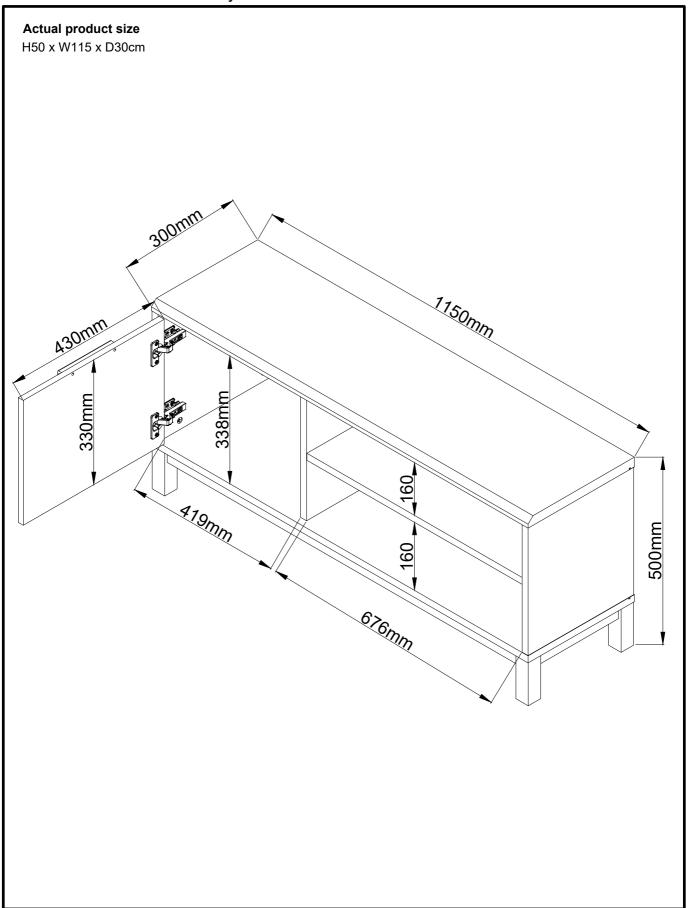

all attachment bracket/strap provided for safety reasons.

Secure the other end of the strap to the wall with an appropriate screw and wall plug for your wall type (not provided).

To hide the strap behind the unit, drill the hole lower than the top of unit.

Assembly instructions

Warning: Always ensure intended wall area to be drilled is free from hidden electrical wire, water, and gas pipes, If in doubt please consult a qualified trades person.









## BRONX COMPACT TV STAND OVVO BRONX GREY COMPACT TV STAND OVVO Assembly instructions

923207 B97061





923207 B97061

Assembly instructions

## **DISASSEMBLY**





Press the back panels downward so that the top panel can be slide off.



Follow the same method to release all the other panels.



923207 B97061

Assembly instructions



923207 B97061

Assembly instructions

### Warnings

We suggest you retain these instructions for future reference.

Assembly to be carried out by a competent adult only.

Keep fittings out of children's reach and keep children well away from construction area.

During assembly children should be kept away from the product due to possible risk of injury.

This product should only be used on firm level ground.

Please periodically check all fittings and re-tighten as necessary.

Please do not sit or stand on your furniture.

Avoid exposing the furniture to excessive heat or direct sunlight as this can cause deterioration of the colour.

Unwrap all packaging materials and place the components on top of the carton box or on a clean floor to protect it from damage

Wall Strap Provided. In ord