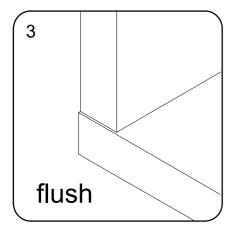

## Fittings Assembly Instructions

Insert it into the slot, the front should be flush as shown.