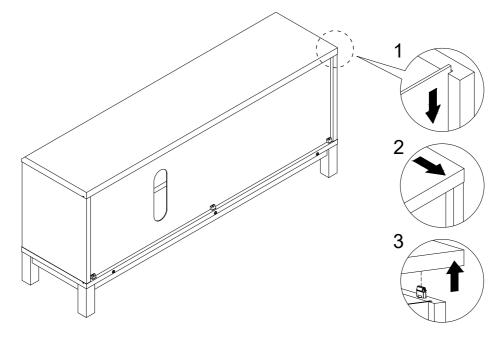

## **DISASSEMBLY**

Press the back panels downward so that the top panel can be slide off.

Follow the same method to release all the other panels.

923207 B97061

Assembly instructions

923207 B97061

Assembly instructions