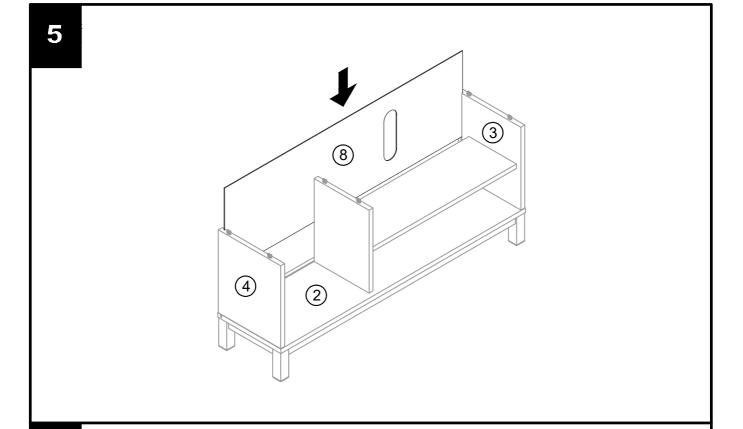

# BRONX COMPACT TV STAND OVVO BRONX GREY COMPACT TV STAND OVVO Assembly instructions

923207 B97061

6