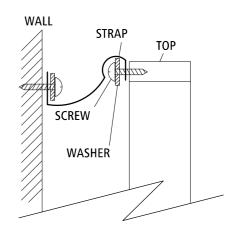

Assembly instructions

923207 B97061

11

We recommend the use of the wall attachment bracket/strap provided for safety reasons.

Secure the other end of the strap to the wall with an appropriate screw and wall plug for your wall type (not provided).

To hide the strap behind the unit, drill the hole lower than the top of unit.

Assembly instructions

Warning: Always ensure intended wall area to be drilled is free from hidden electrical wire, water, and gas pipes, If in doubt please consult a qualified trades person.

Wall Strap Provided. In order to prevent overturning, this product must be used with the wall attachment device provided.