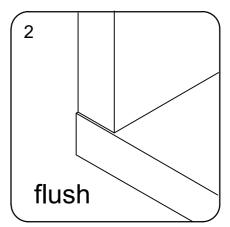

## Fittings Assembly Instructions

Insert it into the slot, the front should be flush as shown.