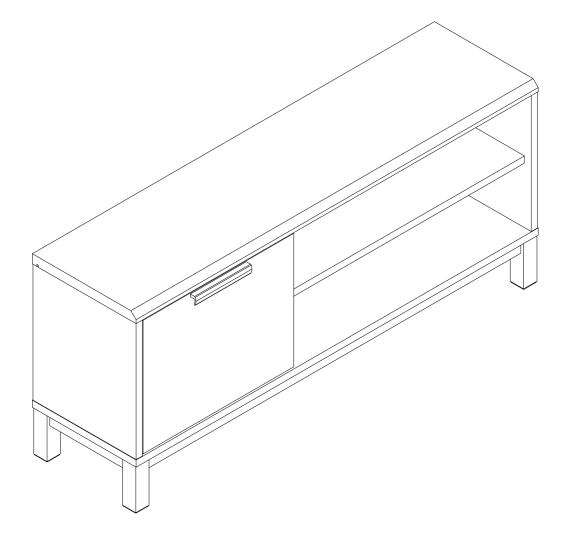

# BRONX COMPACT TV STAND OVVO BRONX GREY COMPACT TV STAND OVVO Assembly instructions

923207 B97061

923207 B97061

Assembly instructions

Actual product size H50 x W115 x D30cm