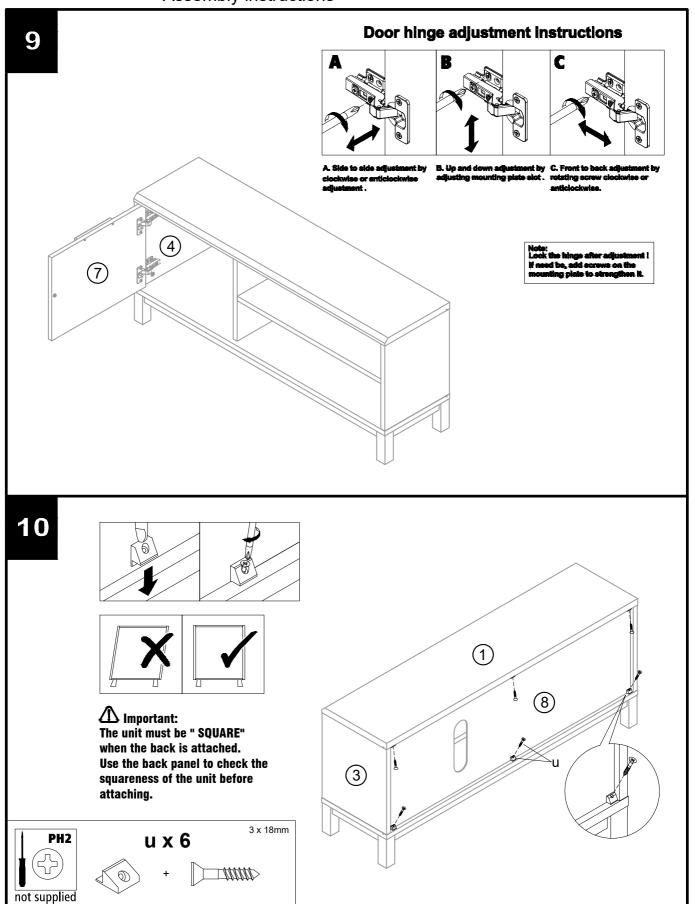

## **DISASSEMBLY**

Press the back panels downward so that the top panel can be slide off.

Follow the same method to release all the other panels.

923207 B97061

Assembly instructions

923207 B97061

Assembly instructions