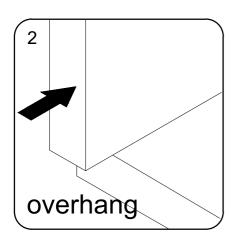

## Fittings Assembly Instructions

Insert it into the slot, the front should be flush as shown.