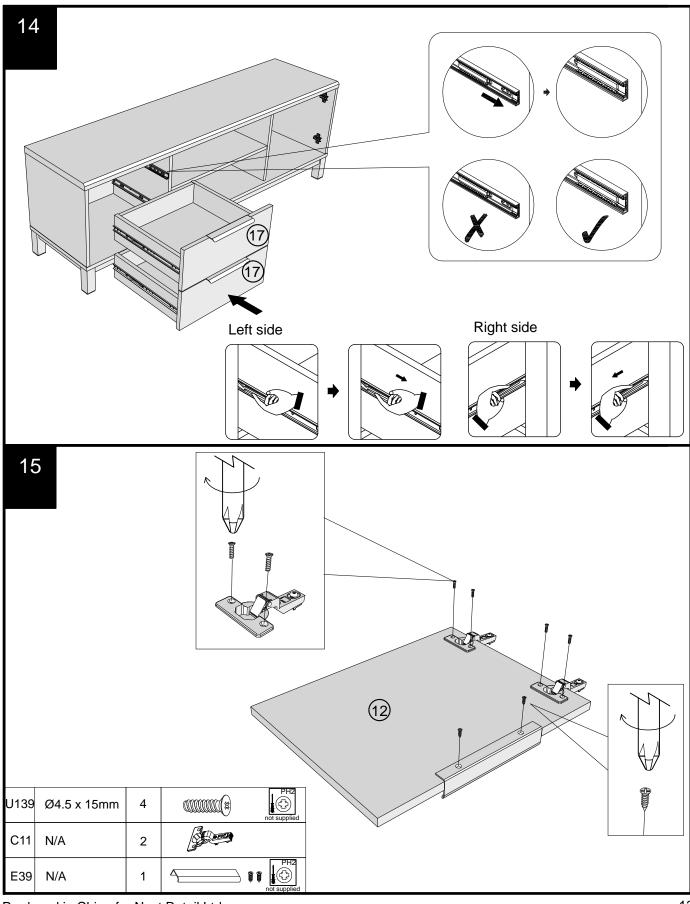

#### Fixtures and fittings supplied (actual size)

| Ref  | Dimensions  | Qty | Spare Qty |
|------|-------------|-----|-----------|
| S41  | Ø4 x 16mm   | 2   | 1         |
| V35  | Ø6 x 12mm   | 4   | 1         |
| V68  | Ø6 x 40mm   | 8   | 1         |
| U139 | Ø4.5 x 15mm | 4   | 1         |

#### Fixtures and fittings supplied (not to scale)

| Ref | Dimensions | Qty | Spare Qty | Visual |
|-----|------------|-----|-----------|--------|
| T38 | N/A        | 9   | 1         | e e    |
| C11 | N/A        | 2   | N/A       | - Sta  |
| T1  | N/A        | 2   | N/A       |        |
| Т39 | N/A        | 2   | N/A       | 000    |
| E39 | N/A        | 3   | N/A       |        |