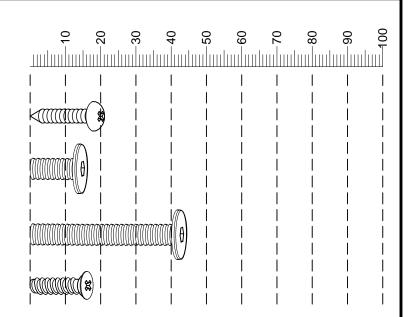

#### Fixtures and fittings supplied (actual size)

| Ref  | Dimensions  | Qty | Spare Qty |
|------|-------------|-----|-----------|
| S41  | Ø4 x 16mm   | 2   | 1         |
| V35  | Ø6 x 12mm   | 4   | 1         |
| V68  | Ø6 x 40mm   | 8   | 1         |
| U139 | Ø4.5 x 15mm | 4   | 1         |