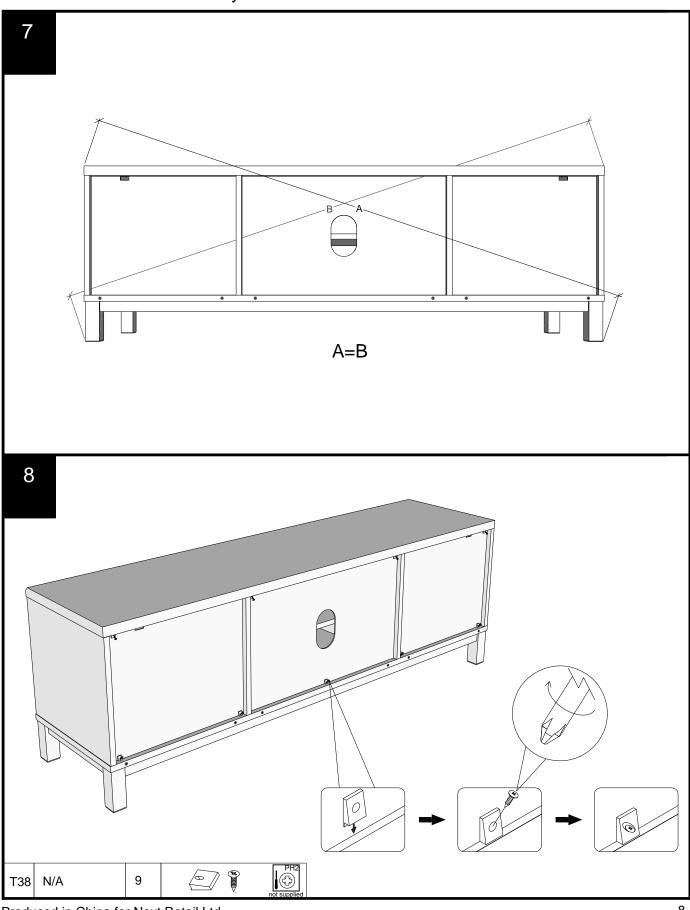

Produced in China for Next Retail Ltd. C08128-2022-V1.

Push connector into housing to join.

Make sure there is no gap between the panels.