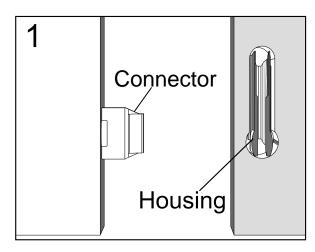

Produced in China for Next Retail Ltd. C08128-2022-V1.

Push connector into housing to join.

Make sure there is no gap between the panels.