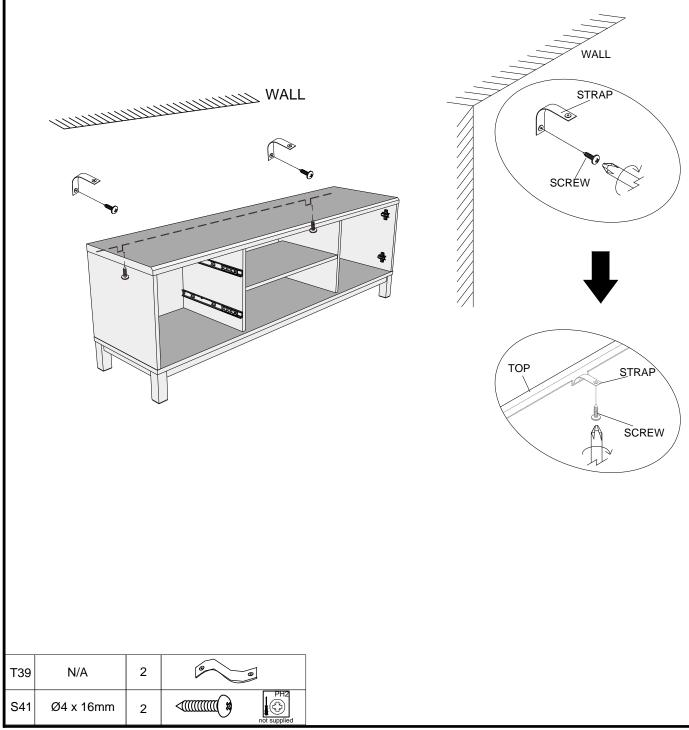

Produced in China for Next Retail Ltd. C08128-2022-V1.

Produced in China for Next Retail Ltd. C08128-2022-V1.

9

We recommend the use of the wall attachment bracket/strap provided for safety reasons. Secure the strap to the wall with an appropriate screw and wall plug for your wall type (not provided). To hide the strap behind the unit ,drill the hole lower than the top of unit.

Attach the other end of the strap to the underside of the top panel with screw. Warning: Always ensure intended wall area to be drilled is free from hidden electrical wires,water and gas pipes. NB:Wall fixings are not included-Please source suitable fixing for your wall type. If in doubt please consult a qualified trades person.

Please ensure you secure your product to the wall for your and your family's safety before you use it.

Produced in China for Next Retail Ltd. C08128-2022-V1.

Produced in China for Next Retail Ltd. C08128-2022-V1.