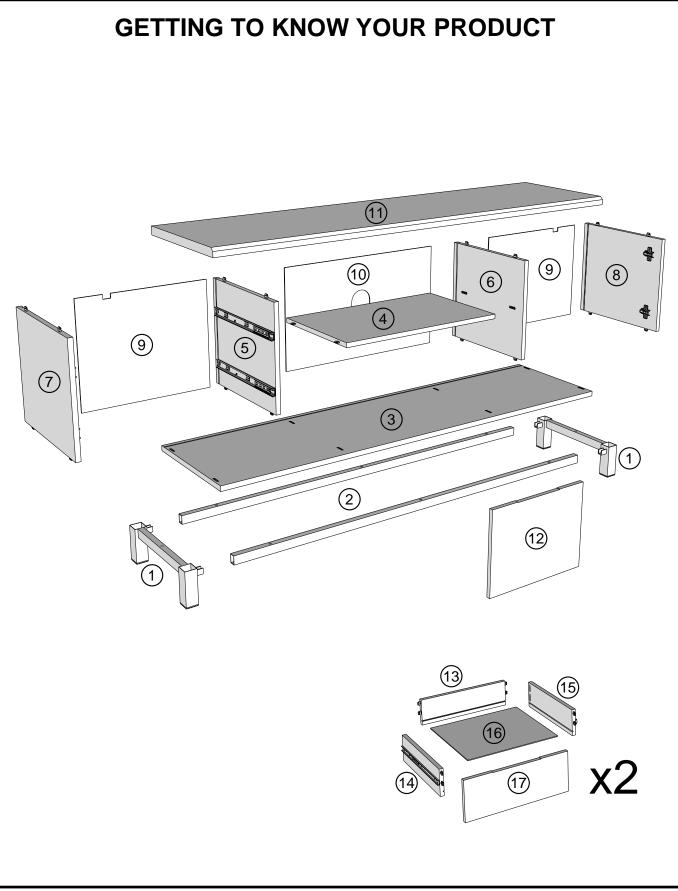

Do not place hot items (e.g. hot drinks) directly on to the wood surface. Please make sure you use a placemat or coaster.

| Ref | Dimensions  | Visual                                | Qty | Ctn |
|-----|-------------|---------------------------------------|-----|-----|
| 1   | 11.5x38.5cm |                                       | 2   | 1   |
| 2   | 3x140cm     |                                       | 2   | 1   |
| 3   | 39x150cm    | , , , , , , , , , , , , , , , , , , , | 1   | 1   |
| 4   | 35x59cm     |                                       | 1   | 1   |
| 5   | 34.5x37cm   |                                       | 1   | 1   |
| 6   | 34.5x37cm   |                                       | 1   | 1   |
| 7   | 34.5x39cm   |                                       | 1   | 1   |
| 8   | 34.5x39cm   |                                       | 1   | 1   |
| 9   | 35x43cm     |                                       | 2   | 1   |
| 10  | 35x60cm     |                                       | 1   | 1   |
| 11  | 39x150cm    |                                       | 1   | 1   |

| Ref | Dimensions  | Visual                                                                                                                                                                                                                                                                                                                                                                                                                                                                                                                                                                                                                                                                                                                                                                                                                                                                                                                                                                                                                                                                                                                                                                                                                                                                                                                                                                                                                                                                                                                                                                                                                                                                                                                                                                                                                                                                                                                                                                                                                                                                                                                         | Qty | Ctn |
|-----|-------------|--------------------------------------------------------------------------------------------------------------------------------------------------------------------------------------------------------------------------------------------------------------------------------------------------------------------------------------------------------------------------------------------------------------------------------------------------------------------------------------------------------------------------------------------------------------------------------------------------------------------------------------------------------------------------------------------------------------------------------------------------------------------------------------------------------------------------------------------------------------------------------------------------------------------------------------------------------------------------------------------------------------------------------------------------------------------------------------------------------------------------------------------------------------------------------------------------------------------------------------------------------------------------------------------------------------------------------------------------------------------------------------------------------------------------------------------------------------------------------------------------------------------------------------------------------------------------------------------------------------------------------------------------------------------------------------------------------------------------------------------------------------------------------------------------------------------------------------------------------------------------------------------------------------------------------------------------------------------------------------------------------------------------------------------------------------------------------------------------------------------------------|-----|-----|
| 12  | 34x43.5cm   |                                                                                                                                                                                                                                                                                                                                                                                                                                                                                                                                                                                                                                                                                                                                                                                                                                                                                                                                                                                                                                                                                                                                                                                                                                                                                                                                                                                                                                                                                                                                                                                                                                                                                                                                                                                                                                                                                                                                                                                                                                                                                                                                | 1   | 1   |
| 13  | 10.5x36.5cm |                                                                                                                                                                                                                                                                                                                                                                                                                                                                                                                                                                                                                                                                                                                                                                                                                                                                                                                                                                                                                                                                                                                                                                                                                                                                                                                                                                                                                                                                                                                                                                                                                                                                                                                                                                                                                                                                                                                                                                                                                                                                                                                                | 2   | 1   |
| 14  | 10.5x35cm   |                                                                                                                                                                                                                                                                                                                                                                                                                                                                                                                                                                                                                                                                                                                                                                                                                                                                                                                                                                                                                                                                                                                                                                                                                                                                                                                                                                                                                                                                                                                                                                                                                                                                                                                                                                                                                                                                                                                                                                                                                                                                                                                                | 2   | 1   |
| 15  | 10.5x35cm   | No. of the second secon | 2   | 1   |
| 16  | 34x37.5cm   |                                                                                                                                                                                                                                                                                                                                                                                                                                                                                                                                                                                                                                                                                                                                                                                                                                                                                                                                                                                                                                                                                                                                                                                                                                                                                                                                                                                                                                                                                                                                                                                                                                                                                                                                                                                                                                                                                                                                                                                                                                                                                                                                | 2   | 1   |
| 17  | 17x43.5cm   |                                                                                                                                                                                                                                                                                                                                                                                                                                                                                                                                                                                                                                                                                                                                                                                                                                                                                                                                                                                                                                                                                                                                                                                                                                                                                                                                                                                                                                                                                                                                                                                                                                                                                                                                                                                                                                                                                                                                                                                                                                                                                                                                | 2   | 1   |