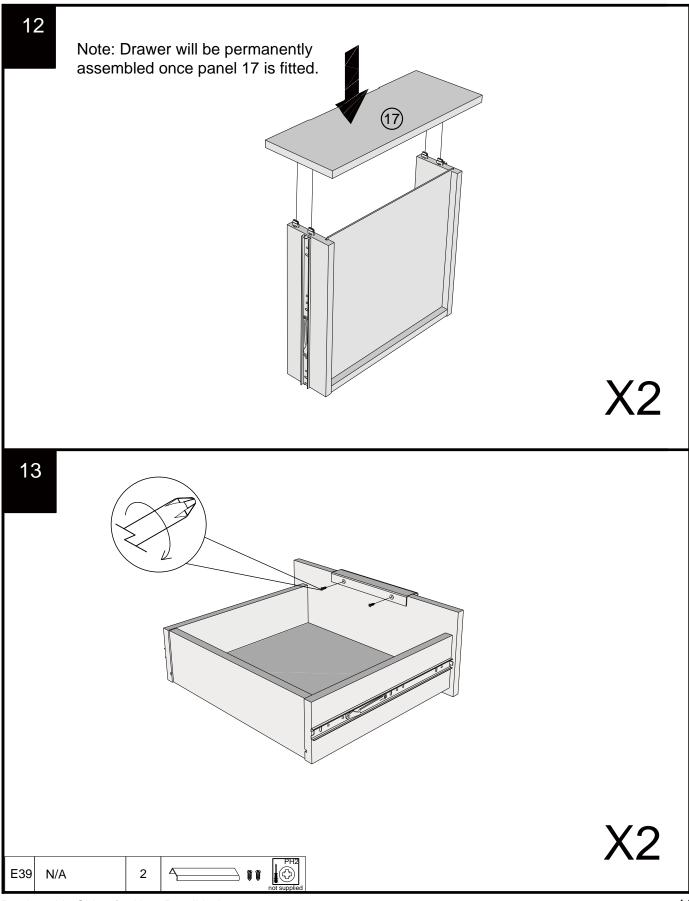

#### Fixtures and fittings supplied (actual size)

| Ref  | Dimensions  | Qty | Spare Qty |
|------|-------------|-----|-----------|
| S41  | Ø4 x 16mm   | 2   | 1         |
| V35  | Ø6 x 12mm   | 4   | 1         |
| V68  | Ø6 x 40mm   | 8   | 1         |
| U139 | Ø4.5 x 15mm | 4   | 1         |

#### Fixtures and fittings supplied (not to scale)

| Ref | Dimensions | Qty | Spare Qty | Visual |
|-----|------------|-----|-----------|--------|
| T38 | N/A        | 9   | 1         | e e    |
| C11 | N/A        | 2   | N/A       | - Sta  |
| T1  | N/A        | 2   | N/A       |        |
| Т39 | N/A        | 2   | N/A       | 000    |
| E39 | N/A        | 3   | N/A       |        |