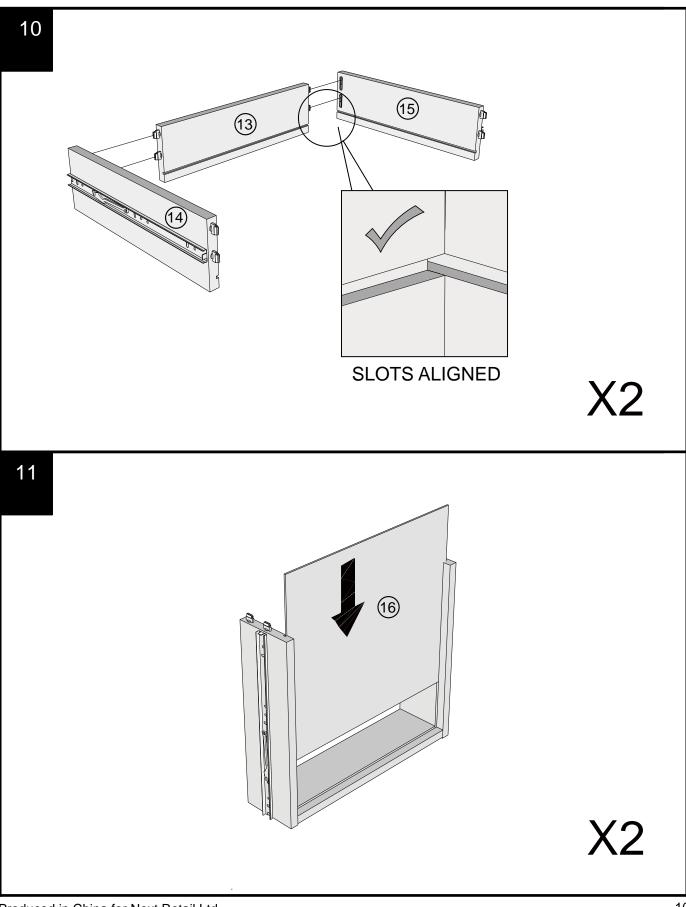

Produced in China for Next Retail Ltd. C08128-2022-V1.

Push connector into housing to join.

Make sure there is no gap between the panels.