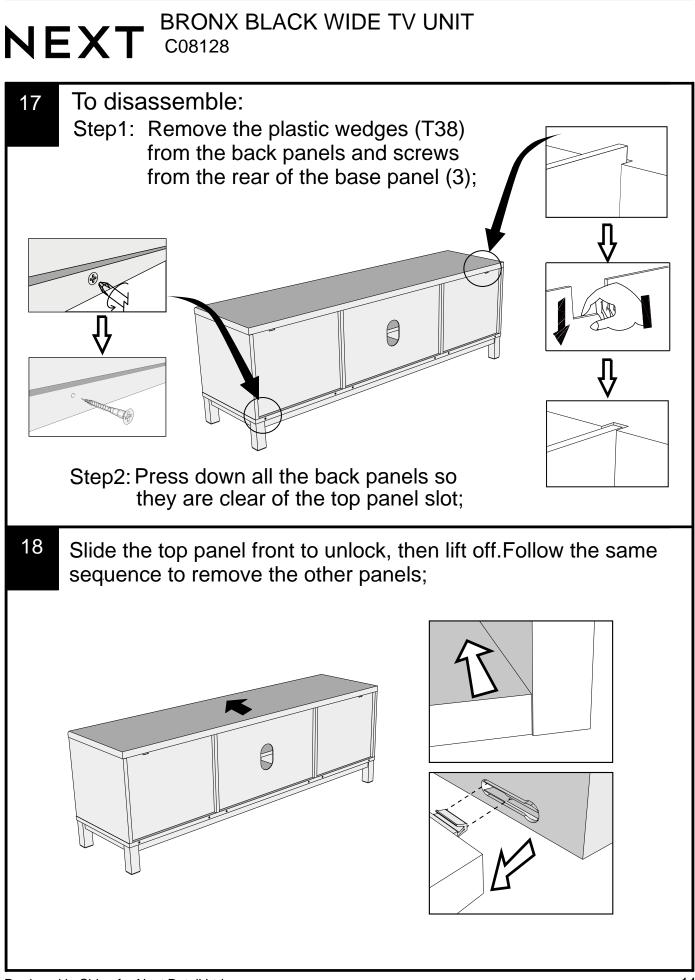

Ltd. C08128-2022-V1.



9

We recommend the use of the wall attachment bracket/strap provided for safety reasons. Secure the strap to the wall with an appropriate screw and wall plug for your wall type (not provided). To hide the strap behind the unit ,drill the hole lower than the top of unit.

Attach the other end of the strap to the underside of the top panel with screw. Warning: Always ensure intended wall area to be drilled is free from hidden electrical wires,water and gas pipes. NB:Wall fixings are not included-Please source suitable fixing for your wall type. If in doubt please consult a qualified trades person.

Please ensure you secure your product to the wall for your and your family's safety before you use it.











Produced in China for Next Retail Ltd. C08128-2022-V1.





Produced in China for Next Retail Ltd. C08128-2022-V1.

# NEXT BRONX BLACK WIDE TV UNIT C08128

#### Warnings

We suggest you retain these instructions for future reference.

Keep fittings out of children's reach and keep children well away from construction area.

This product should only be used on firm level ground.

Please periodically check all fittings and re-tighten as necessary.

Please do not sit or stand on your furniture.

Avoid exposing the furniture to excessive heat or direct sunlight as this can cause deterioration of the colour.

Unwrap all packaging materials and place the components on top of the carton box or on a clean floor to protect it from damage

#### **Missing parts**

If you are missing any fixtures and fittings for your product. Please contact our customer s