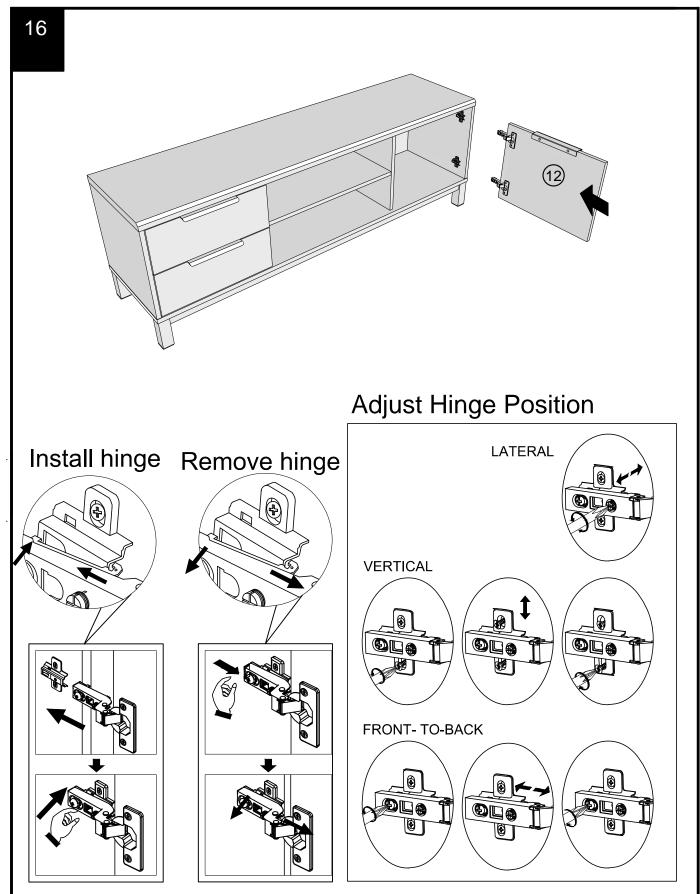

Produced in China for Next Retail Ltd. C08128-2022-V1.

Produced in China for Next Retail Ltd. C08128-2022-V1.

9

We recommend the use of the wall attachment bracket/strap provided for safety reasons. Secure the strap to the wall with an appropriate screw and wall plug for your wall type (not provided). To hide the strap behind the unit ,drill the hole lower than the top of unit.

Attach the other end of the strap to the underside of the top panel with screw. Warning: Always ensure intended wall area to be drilled is free from hidden electrical wires,water and gas pipes. NB:Wall fixings are not included-Please source suitable fixing for your wall type. If in doubt please consult a qualified trades person.

Please ensure you secure your product to the wall for your and your family's safety before you use it.

Produced in China for Next Retail Ltd. C08128-2022-V1.

Produced in China for Next Retail Ltd. C08128-2022-V1.