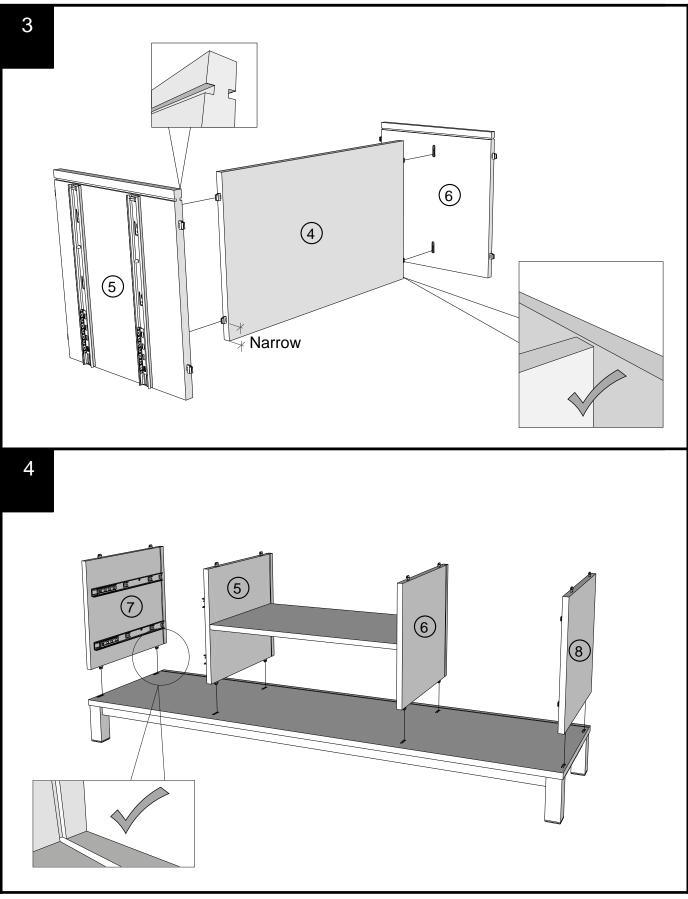

Produced in China for Next Retail Ltd. C08128-2022-V1.

Push connector into housing to join.

Make sure there is no gap between the panels.