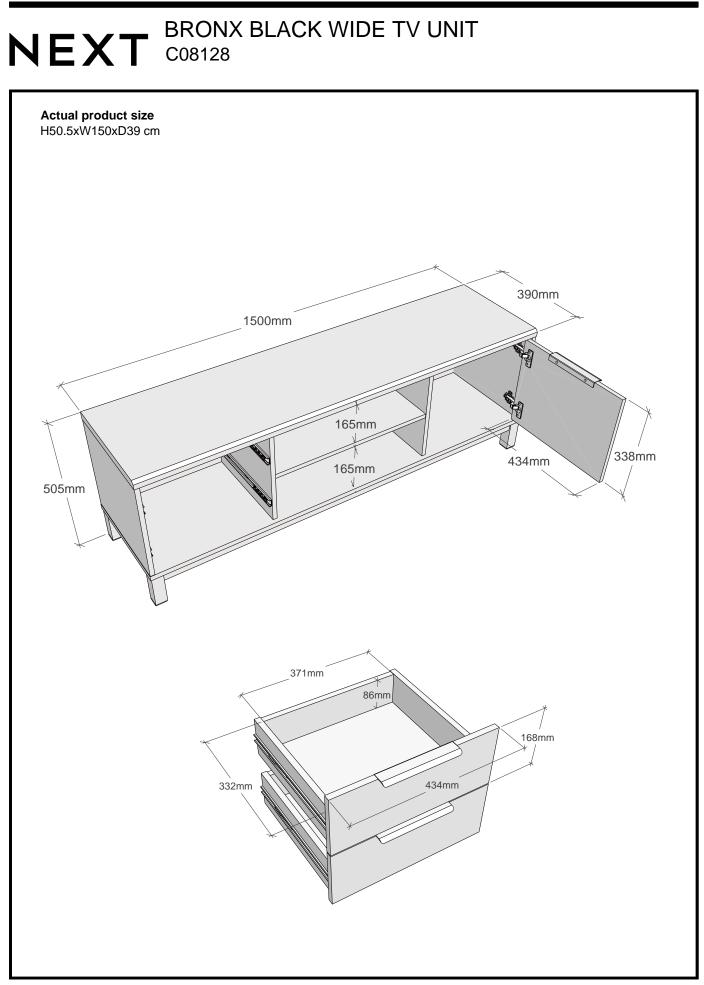

td. C08128-2022-V1.



9

We recommend the use of the wall attachment bracket/strap provided for safety reasons. Secure the strap to the wall with an appropriate screw and wall plug for your wall type (not provided). To hide the strap behind the unit ,drill the hole lower than the top of unit.

Attach the other end of the strap to the underside of the top panel with screw. Warning: Always ensure intended wall area to be drilled is free from hidden electrical wires,water and gas pipes. NB:Wall fixings are not included-Please source suitable fixing for your wall type. If in doubt please consult a qualified trades person.

Please ensure you secure your product to the wall for your and your family's safety before you use it.











Produced in China for Next Retail Ltd. C08128-2022-V1.





Produced in China for Next Retail Ltd. C08128-2022-V1.

# NEXT BRONX BLACK WIDE TV UNIT C08128

#### Warnings

We suggest you retain these instructions for future reference.

Keep fittings out of children's reach and keep children well away from construction area.

This product should only be used on firm level ground.

Please periodically check all fittings and re-tighten as necessary.

Please do not sit or stand on your furniture.

Avoid exposing the furniture to excessive heat or direct sunlight as this can cause deterioration of the colour.

Unwrap all packaging materials and place the components on top of the carton box or on a clean floor to protect it from damage

#### **Missing parts**

If you are missing any fixtures and fittings for your product. Please contact our customer ser