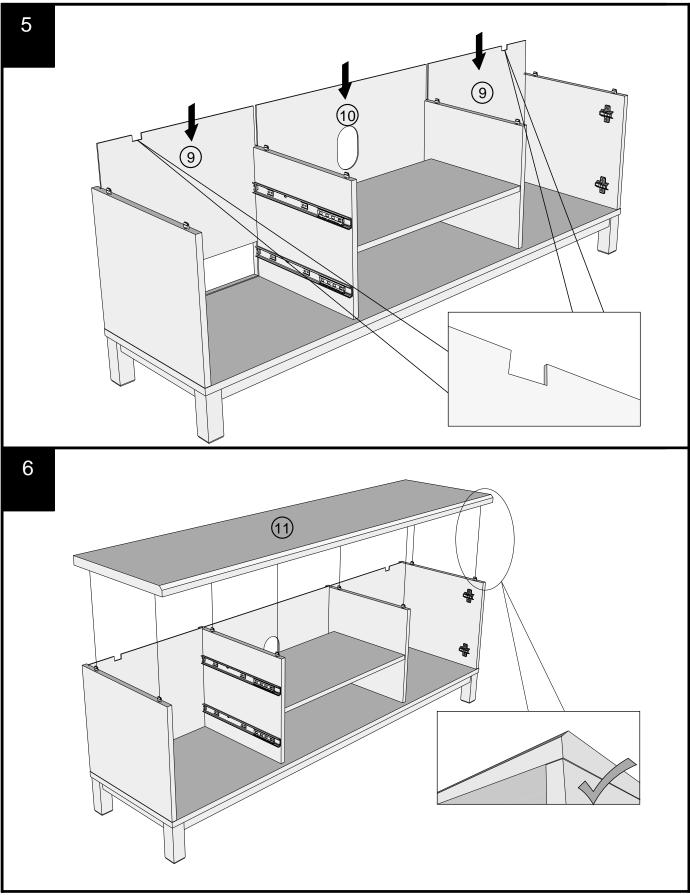

Produced in China for Next Retail Ltd. C08128-2022-V1.

Push connector into housing to join.

Make sure there is no gap between the panels.