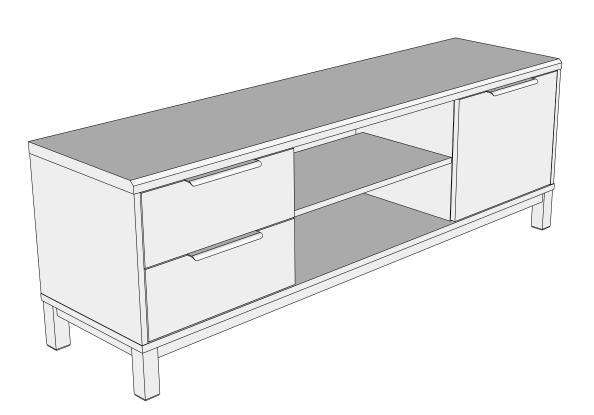

# NEXT BRONX BLACK WIDE TV UNIT C08128

#### Actual product size

H50.5 x W150 x D39cm