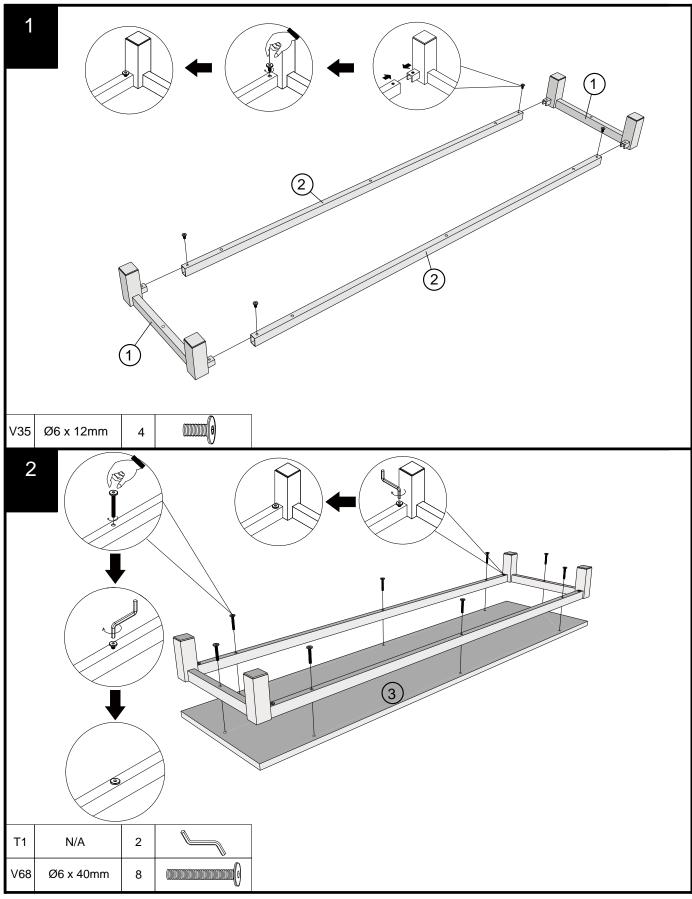

#### Fixtures and fittings supplied (actual size)

| Ref  | Dimensions  | Qty | Spare Qty |
|------|-------------|-----|-----------|
| S41  | Ø4 x 16mm   | 2   | 1         |
| V35  | Ø6 x 12mm   | 4   | 1         |
| V68  | Ø6 x 40mm   | 8   | 1         |
| U139 | Ø4.5 x 15mm | 4   | 1         |

#### Fixtures and fittings supplied (not to scale)

| Ref | Dimensions | Qty | Spare Qty | Visual |
|-----|------------|-----|-----------|--------|
| T38 | N/A        | 9   | 1         | e e    |
| C11 | N/A        | 2   | N/A       | - Sta  |
| T1  | N/A        | 2   | N/A       |        |
| Т39 | N/A        | 2   | N/A       | 000    |
| E39 | N/A        | 3   | N/A       |        |