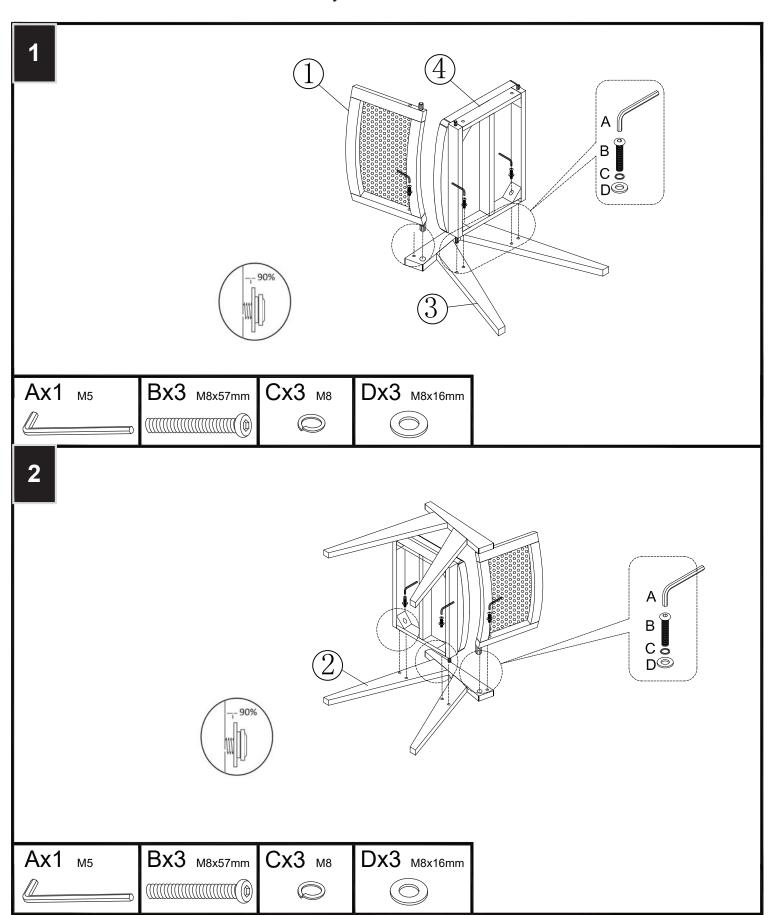

#### Fixtures and fittings supplied (actual size)

| 3 - 1 - 1 |            |     |       |  |  |
|-----------|------------|-----|-------|--|--|
| Ref       | Dimensions | Qty | Spare |  |  |
| А         | M5         | 1   | N/A   |  |  |
| В         | M8x57      | 6   | 1     |  |  |
| С         | M8         | 6   | 1     |  |  |
| D         | M8x16      | 6   | 1     |  |  |