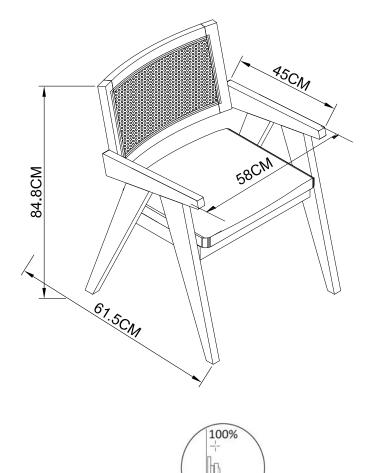

## ABEL DININ ARM CHAIR

C14440

Assembly instructions

3

Actual Product Size: W58 x D61.5 x H84.8cm