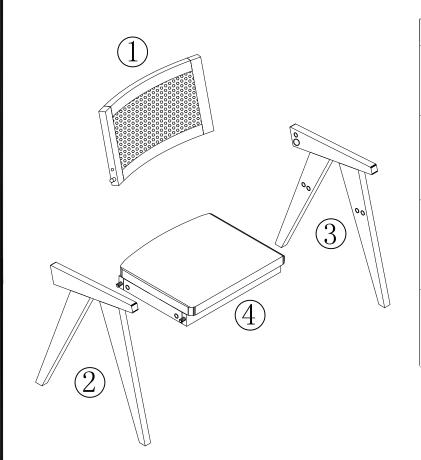

#### **GETTING TO KNOW YOUR PRODUCT**

Components supplied. Please use this guide if you require replacement parts.

| Ref | Dimensions | Visal | Qty | Ctn |
|-----|------------|-------|-----|-----|
| 1   | Backrest   |       | 1   | 1   |
| 2   | LH Arm     |       | 1   | 1   |
| 3   | RH Arm     | 8     | 1   | 1   |
| 4   | Seat Frame |       | 1   | 1   |