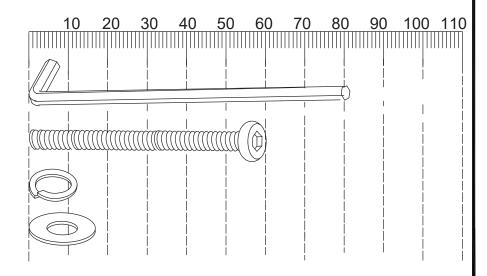

#### Fixtures and fittings supplied (actual size)

| 3 - 1 - 1 |            |     |       |  |  |
|-----------|------------|-----|-------|--|--|
| Ref       | Dimensions | Qty | Spare |  |  |
| А         | M5         | 1   | N/A   |  |  |
| В         | M8x57      | 6   | 1     |  |  |
| С         | M8         | 6   | 1     |  |  |
| D         | M8x16      | 6   | 1     |  |  |