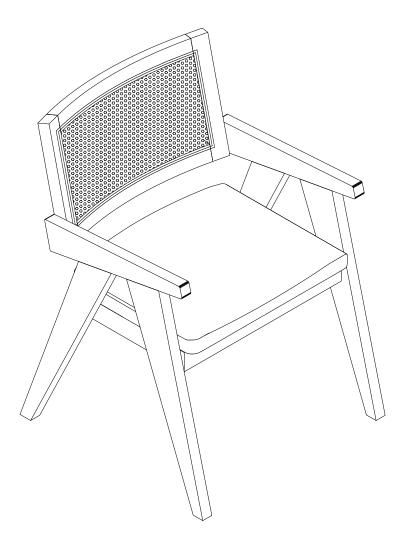

### ABEL DININ ARM CHAIR

C14440

Assembly instructions

Actual Product Size: W58 x D61.5 x H84cm

| Item number | Fabric name | Fabric composition |
|-------------|-------------|--------------------|
| C14440      | Arran Linen | 100% polyester     |
|             |             |                    |
|             |             |                    |
|             |             |                    |
|             |             |                    |
|             |             |                    |
|             |             |                    |
|             |             |                    |
|             |             |                    |

## ABEL DININ ARM CHAIR

C14440

Assembly instructions

3

Actual Product Size: W58 x D61.5 x H84.8cm