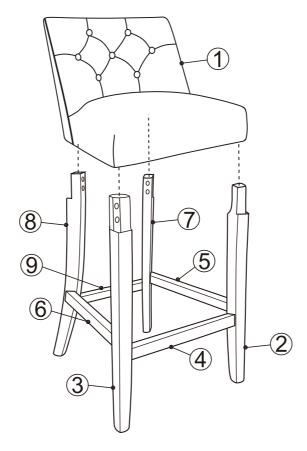

### **GETTING TO KNOW YOUR PRODUCT**

Components supplied. Please use this guide if you require replacement parts.

| Ref | Dimension                         | Visual         | Qty |
|-----|-----------------------------------|----------------|-----|
| 1   | Seat:<br>H39 XW48X D55CM          |                | 1   |
| 2   | Front left leg:<br>64x4x3CM       |                | 1   |
| 3   | Front right leg:<br>64 x 4 x 3 CM |                | 1   |
| 4   | Front rail:<br>39 x 3.5 x 2.5 CM  | ( <del>°</del> | 1   |
| 5   | Side left rail:<br>39 x3.5 x2.5CM |                | 1   |

| Ref | Dimension                          | Visual   | Qty |
|-----|------------------------------------|----------|-----|
| 6   | Side right rail:<br>39 x3.5 x2.5CM | <i>(</i> | 1   |
| 7   | Back left leg:<br>64 x4.7 x 3.2 CM |          | 1   |
| 8   | Back right leg:<br>64 x4.7x3.2CM   |          | 1   |
| 9   | Back rail:<br>34.5x3.5x2.5CM       |          | 1   |
|     |                                    |          |     |