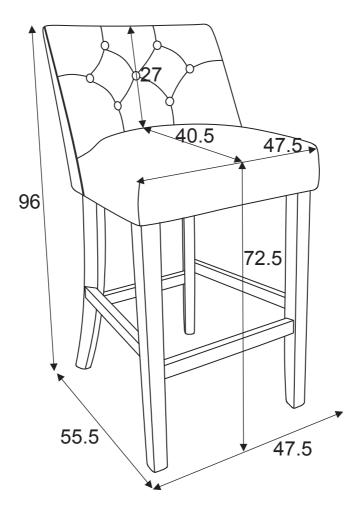

# NEXT WOLTON BUTTON BAR STOOL

Assembly instructions

**Actual product size** 

Chair: H96×W47.5×D55.5CM

| Item number | Fabric name-Leg                             | Fabric composition |  |
|-------------|---------------------------------------------|--------------------|--|
| C15609      | Chunky Weave Mid Grey - Oak Effected Leg    | 100% polyester     |  |
| D53967      | Chunky Weave Mid Natural - Oak Effected Leg | 100% polyester     |  |
|             |                                             |                    |  |
|             |                                             |                    |  |
|             |                                             |                    |  |
|             |                                             |                    |  |

### NEXT **WOLTON BUTTON BAR STOOL**

Assembly instructions

Actual product size

Chair:  $H96 \times W47.5 \times D55.5CM$ 

CAUTION: Maxium weight capacity of this chair is 130kg.