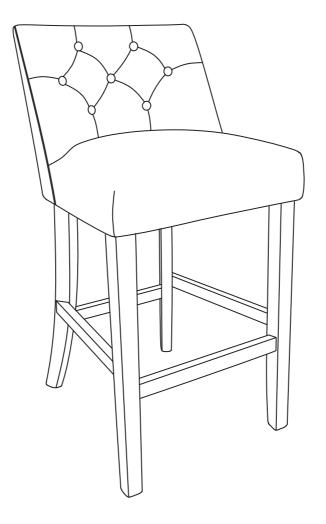

# NEXT WOLTON BUTTON BAR STOOL

Assembly instructions

**Actual product size** 

Chair: H96×W47.5×D55.5CM

| Item number | Fabric name-Leg                             | Fabric composition |  |
|-------------|---------------------------------------------|--------------------|--|
| C15609      | Chunky Weave Mid Grey - Oak Effected Leg    | 100% polyester     |  |
| D53967      | Chunky Weave Mid Natural - Oak Effected Leg | 100% polyester     |  |
|             |                                             |                    |  |
|             |                                             |                    |  |
|             |                                             |                    |  |
|             |                                             |                    |  |

### NEXT **WOLTON BUTTON BAR STOOL**

Assembly instructions

Actual product size

Chair:  $H96 \times W47.5 \times D55.5CM$ 

CAUTION: Maxium weight capacity of this chair is 130kg.