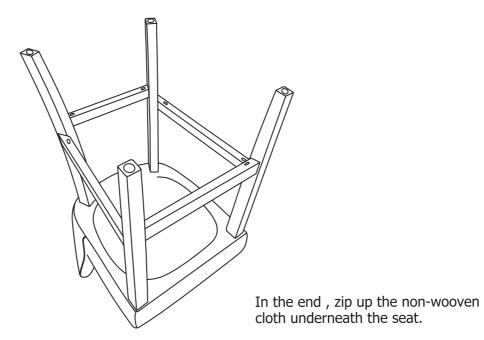

# NEXT WOLTON BUTTON BAR STOOL Assembly instructions

Assembly instructions

**WARNING!** Open the bottom of the chair and take the rails out. 2 Ax8 (b) M8x55mm Bx8 M8×65mm Cx4 Ø4x45mm Fx1 Dx8 D • В 12mm 6x80mm D • E • Ex8 22mm 3 Cx4 <del>√......</del> Ø4x45mm 6x80mm

# NEXT WOLTON BUTTON BAR STOOL

Assembly instructions

Then adjust balance of this chair tighten all the screws to 100%.

5