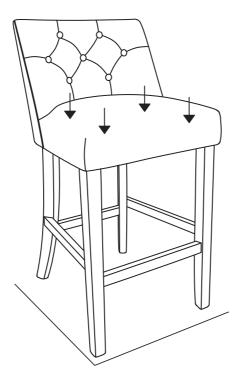

# NEXT WOLTON BUTTON BAR STOOL

Assembly instructions

**Actual product size** 

Chair: H96×W47.5×D55.5CM

| Item number | Fabric name-Leg                             | Fabric composition |  |
|-------------|---------------------------------------------|--------------------|--|
| C15609      | Chunky Weave Mid Grey - Oak Effected Leg    | 100% polyester     |  |
| D53967      | Chunky Weave Mid Natural - Oak Effected Leg | 100% polyester     |  |
|             |                                             |                    |  |
|             |                                             |                    |  |
|             |                                             |                    |  |
|             |                                             |                    |  |