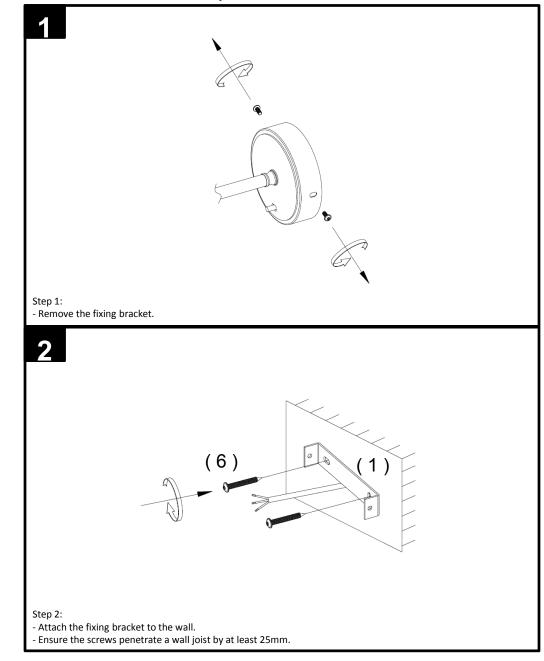

ting |
| 2   | Screw                   | PWM4 x 8mm            | 2   | Attached on light fitting |
| 3   | Light fitting           | H24 x W20.5 x D16.5cm | 1   | Package in carton         |
| 4   | Shade ring              | E14                   | 1   | Attached on light fitting |
| 5   | Terminal block          | PA7                   | 1   | Package in fixing pack    |
| 6   | Screw                   | PA4 x 35mm            | 2   | Package in fixing pack    |
| 7   | Lampshade               | D165 x H125mm         | 1   | Package in carton         |
| 8   | Assembly instructions   | A5                    | 1   | Package in fixing pack    |
| 9   | Re-package instructions | A4                    | 1   | Package in fixing pack    |

# NEXT

UPTON WALL LIGHT C23199

Assembly instructions



3



C23199-2023-V1