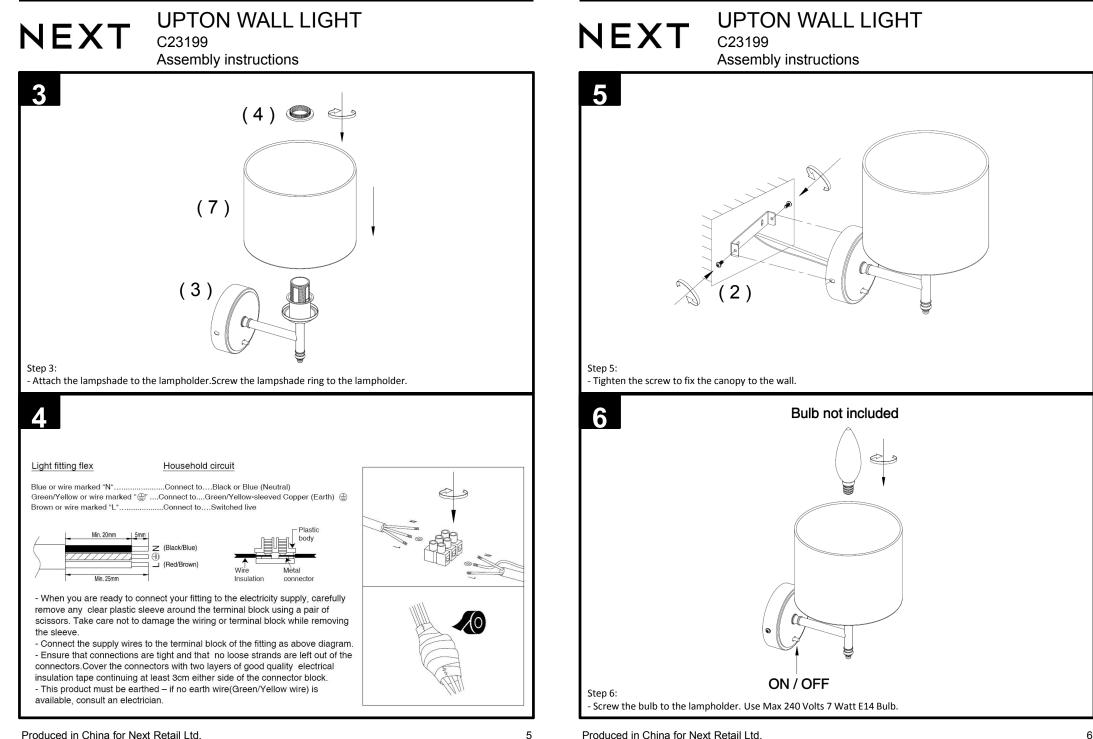

## UPTON WALL LIGHT NEXT C23199

Assembly instructions

This light is suitable for indoor use only

Light fittings should be connected to a 5 amp fused circuit

Use Max 240 Volts 7 Watt E14 Bulb (Not included)

Before commencing installation, isolate the circuit to be used by removing the fuse or circuit breaker at the consumer distribution unit