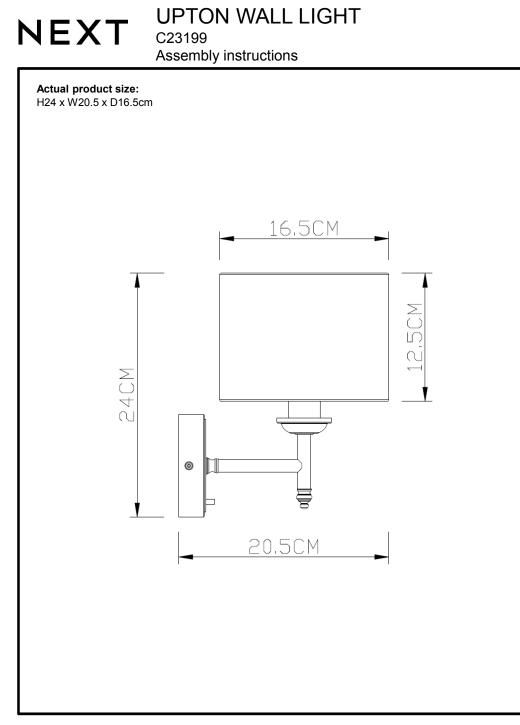

## UPTON WALL LIGHT C23199

Assembly instructions

## Actual product size:

H24 x W20.5 x D16.5cm