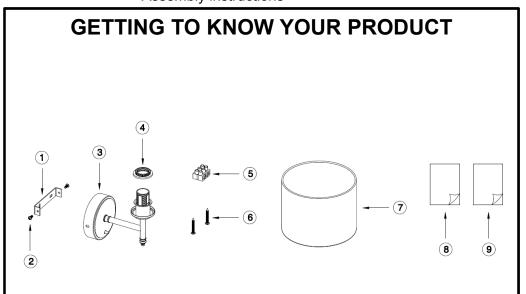

#### Safety information

UPTON WALL LIGHT C23199

Assembly instructions

NEXT

| Ref | Description             | Specification         | Qty | Remark                    |
|-----|-------------------------|-----------------------|-----|---------------------------|
| 1   | Fixing bracket          | L96 x W20 x H15mm     | 1   | Attached on light fitting |
| 2   | Screw                   | PWM4 x 8mm            | 2   | Attached on light fitting |
| 3   | Light fitting           | H24 x W20.5 x D16.5cm | 1   | Package in carton         |
| 4   | Shade ring              | E14                   | 1   | Attached on light fitting |
| 5   | Terminal block          | PA7                   | 1   | Package in fixing pack    |
| 6   | Screw                   | PA4 x 35mm            | 2   | Package in fixing pack    |
| 7   | Lampshade               | D165 x H125mm         | 1   | Package in carton         |
| 8   | Assembly instructions   | A5                    | 1   | Package in fixing pack    |
| 9   | Re-package instructions | A4                    | 1   | Package in fixing pack    |