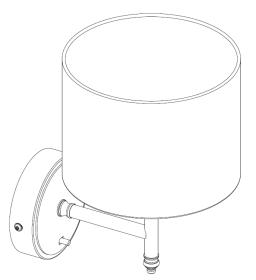

## Actual product size:

H24 x W20.5 x D16.5cm

#### Safety information

UPTON WALL LIGHT C23199

Assembly instructions

NEXT

| Ref | Description             | Specification         | Qty | Remark                    |
|-----|-------------------------|-----------------------|-----|---------------------------|
| 1   | Fixing bracket          | L96 x W20 x H15mm     | 1   | Attached on light fitting |
| 2   | Screw                   | PWM4 x 8mm            | 2   | Attached on light fitting |
| 3   | Light fitting           | H24 x W20.5 x D16.5cm | 1   | Package in carton         |
| 4   | Shade ring              | E14                   | 1   | Attached on light fitting |
| 5   | Terminal block          | PA7                   | 1   | Package in fixing pack    |
| 6   | Screw                   | PA4 x 35mm            | 2   | Package in fixing pack    |
| 7   | Lampshade               | D165 x H125mm         | 1   | Package in carton         |
| 8   | Assembly instructions   | A5                    | 1   | Package in fixing pack    |
| 9   | Re-package instructions | A4                    | 1   | Package in fixing pack    |