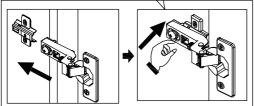

ap provided for safety reasons. Secure the strap to the wall with an appropriate screw and wall plug for your wall type (not provided). To hide the strap behind the unit, drill the hole lower than the top of unit.

Attach the other end of the strap to the underside of the top panel with screw.

Warning: Always ensure intended wall area to be drilled is free from hidden electrical wires, water and gas pipes. NB:Wall fixings are not included-Please source suitable fixing for your wall type. If in doubt please consult a qualified trades person.

Please ensure you secure your product to the wall for your and your family's safety before you use it.



**(** 

2

N/A

Ø4x 16mm

T39

S41



## ARCHES / ARCHES DARK SMALL SIDEBOARD C24228 / 550409

Assembly instructions

13



### Install hinge





### Renmove hinge



## **Adjust Hinge Position**



# NEXT ARCHES / ARCHES DARK SMALL SIDEBOARD C24228 / 550409



## ARCHES / ARCHES DARK SMALL SIDEBOARD C24228 / 550409



# NEXT ARCHES / ARCHES DARK SMALL SIDEBOARD C24228 / 550409

#### Warnings

We suggest you retain these instructions for future reference.

Keep fittings out of children's reach and keep children well away from construction area.

This product should only be used on firm level ground.

Please periodically check all fittings and re-tighten as necessary.

Please do not sit or stand on your furniture.

Avoid exposing the furniture to excessive heat or direct sunlight as this can cause deterioration of the colour.

Unwrap all packaging materials and place the components on top of the carton box or on a clean floor to pr