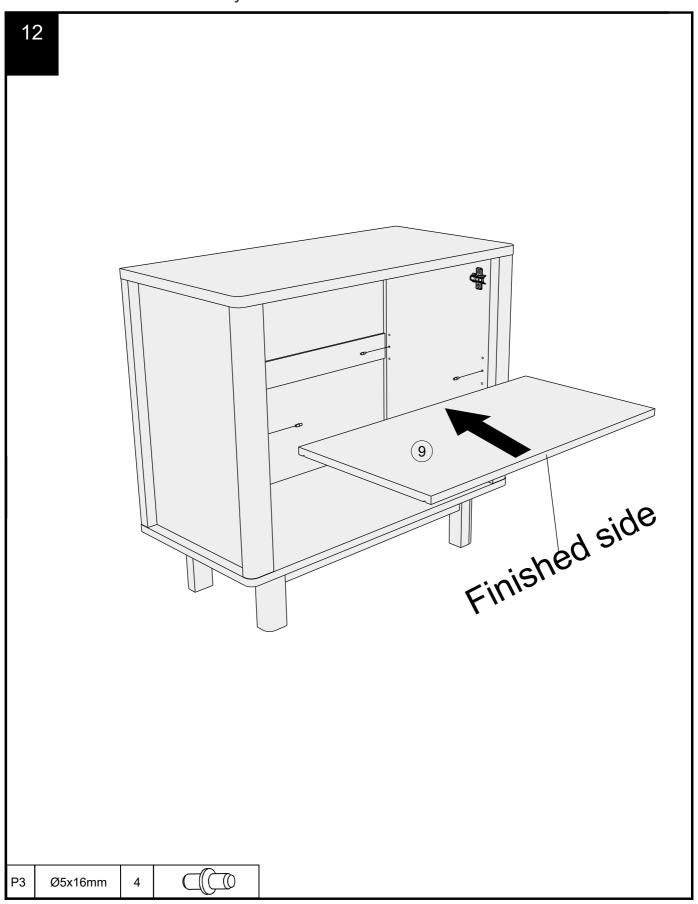

### Fixtures and fittings supplied (actual size)

| Ref  | Dimensions | Qty | Spare Qty |
|------|------------|-----|-----------|
| D6   | Ø8x 30mm   | N/A | 2         |
| В3   | Ø15x 12mm  | 4   | 1         |
| B12  | Ø7.5X33mm  | 4   | 1         |
| S41  | Ø4 x 16mm  | 2   | 1         |
| S32  | Ø4 x 12mm  | 4   | 1         |
| P3   | Ø5 x 16mm  | 4   | 1         |
| U139 | Ø4.5x15mm  | 8   | 1         |
| V80  | Ø6 x 55mm  | 6   | 1         |