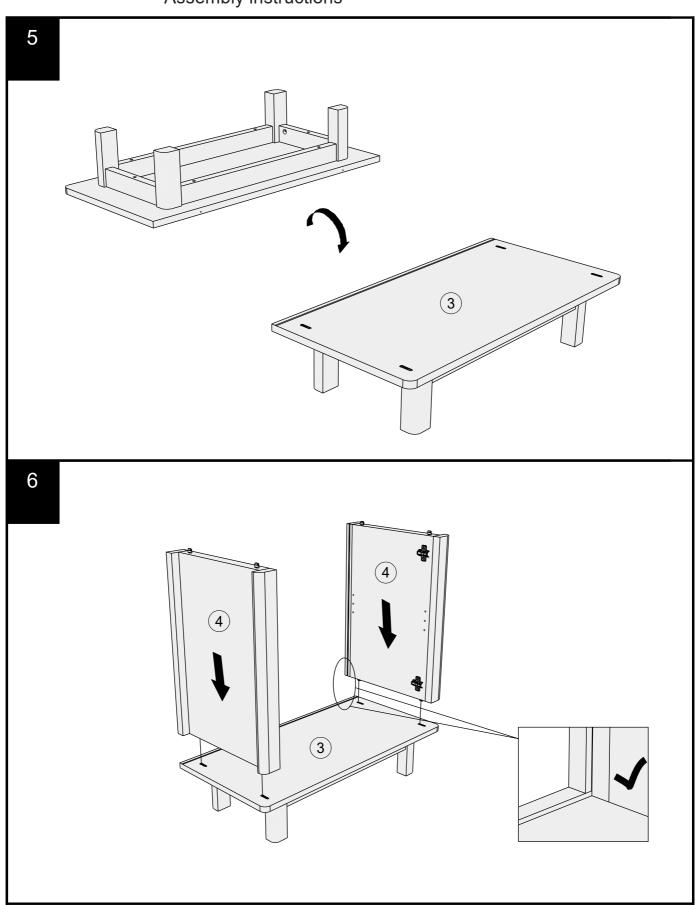

)

| Ref  | Dimensions | Qty | Spare Qty |
|------|------------|-----|-----------|
| D6   | Ø8x 30mm   | N/A | 2         |
| В3   | Ø15x 12mm  | 4   | 1         |
| B12  | Ø7.5X33mm  | 4   | 1         |
| S41  | Ø4 x 16mm  | 2   | 1         |
| S32  | Ø4 x 12mm  | 4   | 1         |
| P3   | Ø5 x 16mm  | 4   | 1         |
| U139 | Ø4.5x15mm  | 8   | 1         |
| V80  | Ø6 x 55mm  | 6   | 1         |



#### Fixtures and fittings supplied ( not to scale)

| Ref | Dimensions | Qty | Spare Qty | Visual |
|-----|------------|-----|-----------|--------|
| T1  | N/A        | 2   | N/A       |        |
| M38 | N/A        | 2   | N/A       |        |
| C11 | N/A        | 4   | N/A       |        |
| T39 | N/A        | 2   | N/A       |        |
| T38 | N/A        | 6   | 1         |        |











## NEXT ARCHES / ARCHES DARK SMALL SIDEBOARD Assembly instructions

We recommend the use of the wall attachment bracket/strap provided for safety reasons. Secure the strap to the wall with an appropriate screw and wall plug for your wall type (not provided). To hide the strap behind the unit, drill the hole lower than the top of unit.

Attach the other end of the strap to the underside of the top panel with screw.

Warning: Always ensure intended wall area to be drilled is free from hidden electrical wires, water and gas pipes. NB:Wall fixings are not included-Please source suitable fixing for your wall type. If in doubt please consult a qualified trades person.

Please ensure you secure your product to the wall for your and your family's safety before you use it.



**(** 

2

N/A