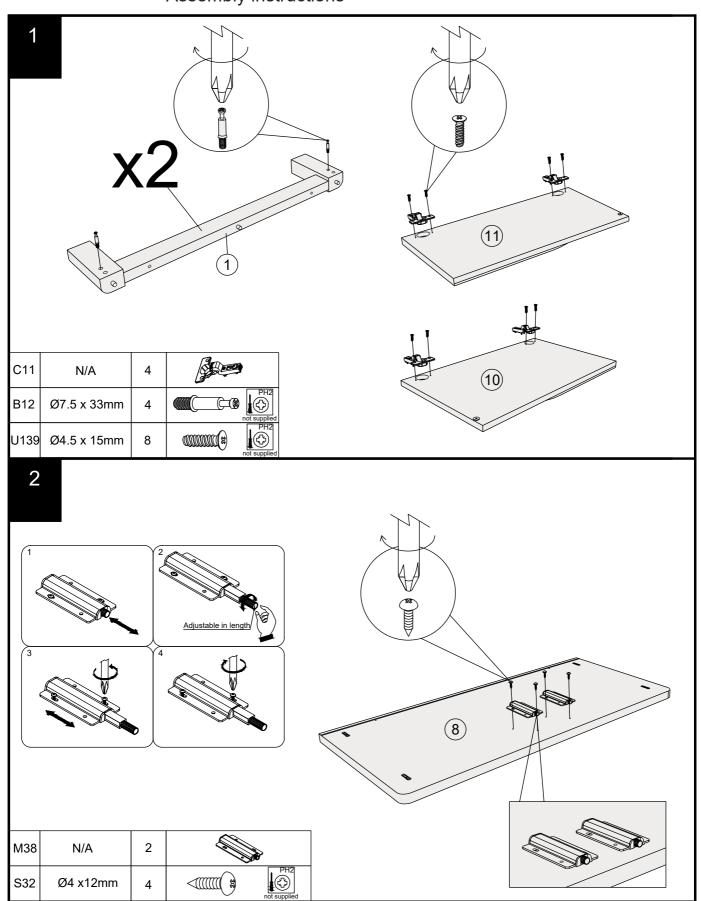

## NEXT ARCHES / ARCHES DARK SMALL SIDEBOARD Assembly instructions

Components supplied. Please use this guide if you require replacement parts.

| Ref | Dimensions | Visual | Qty | Ctn |
|-----|------------|--------|-----|-----|
| 1   | 15x66.5mm  |        | 2   | 1   |
| 2   | 5x26mm     |        | 2   | 1   |
| 3   | 40x81.5mm  |        | 1   | 1   |
| 4   | 40x56mm    |        | 2   | 1   |
| 5   | 25.5x70mm  |        | 1   | 1   |
| 6   | 6.5x69.5mm |        | 1   | 1   |

| Ref | Dimensions | Visual | Qty | Ctn |
|-----|------------|--------|-----|-----|
| 7   | 25.5x70mm  |        | 1   | 1   |
| 8   | 40x81.5mm  |        | 1   | 1   |
| 9   | 34.5x69mm  |        | 1   | 1   |
| 10  | 34x55.5mm  |        | 1   | 1   |
| 11  | 34x55.5mm  |        | 1   | 1   |

### Fixtures and fittings supplied (actual size)

| Ref  | Dimensions | Qty | Spare Qty |
|------|------------|-----|-----------|
| D6   | Ø8x 30mm   | N/A | 2         |
| В3   | Ø15x 12mm  | 4   | 1         |
| B12  | Ø7.5X33mm  | 4   | 1         |
| S41  | Ø4 x 16mm  | 2   | 1         |
| S32  | Ø4 x 12mm  | 4   | 1         |
| P3   | Ø5 x 16mm  | 4   | 1         |
| U139 | Ø4.5x15mm  | 8   | 1         |
| V80  | Ø6 x 55mm  | 6   | 1         |

#### Fixtures and fittings supplied ( not to scale)

| Ref | Dimensions | Qty | Spare Qty | Visual |
|-----|------------|-----|-----------|--------|
| T1  | N/A        | 2   | N/A       |        |
| M38 | N/A        | 2   | N/A       |        |
| C11 | N/A        | 4   | N/A       |        |
| T39 | N/A        | 2   | N/A       |        |
| T38 | N/A        | 6   | 1         |        |