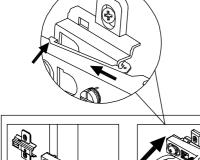

trap provided for safety reasons. Secure the strap to the wall with an appropriate screw and wall plug for your wall type (not provided). To hide the strap behind the unit, drill the hole lower than the top of unit.

Attach the other end of the strap to the underside of the top panel with screw.

Warning: Always ensure intended wall area to be drilled is free from hidden electrical wires, water and gas pipes. NB:Wall fixings are not included-Please source suitable fixing for your wall type. If in doubt please consult a qualified trades person.

Please ensure you secure your product to the wall for your and your family's safety before you use it.



**(** 

2

N/A

Ø4x 16mm

T39

S41



## ARCHES / ARCHES DARK SMALL SIDEBOARD C24228 / 550409

Assembly instructions

13



### Install hinge





### Renmove hinge



## **Adjust Hinge Position**



# NEXT ARCHES / ARCHES DARK SMALL SIDEBOARD C24228 / 550409



## ARCHES / ARCHES DARK SMALL SIDEBOARD C24228 / 550409



# NEXT ARCHES / ARCHES DARK SMALL SIDEBOARD C24228 / 550409

#### Warnings

We suggest you retain these instructions for future reference.

Keep fittings out of children's reach and keep children well away from construction area.

This product should only be used on firm level ground.

Please periodically check all fittings and re-tighten as necessary.

Please do not sit or stand on your furniture.

Avoid exposing the furniture to excessive heat or direct sunlight as this can cause deterioration of the colour.

Unwrap all packaging materials and place the components on top of the carton box or on a clean floor to