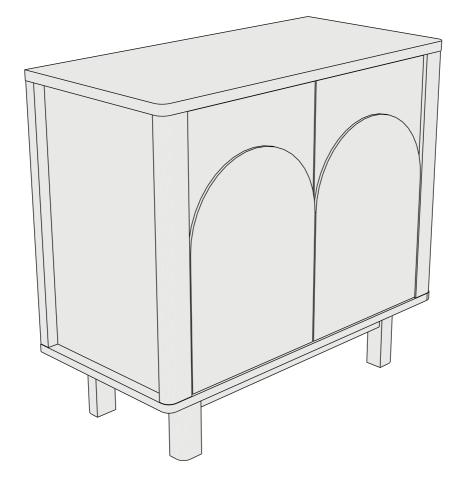

#### ARCHES / ARCHES DARK SMALL SIDEBOARD C24228 / 550409 Assembly instructions

Actual product size H75 x W81.5 x D40 cm