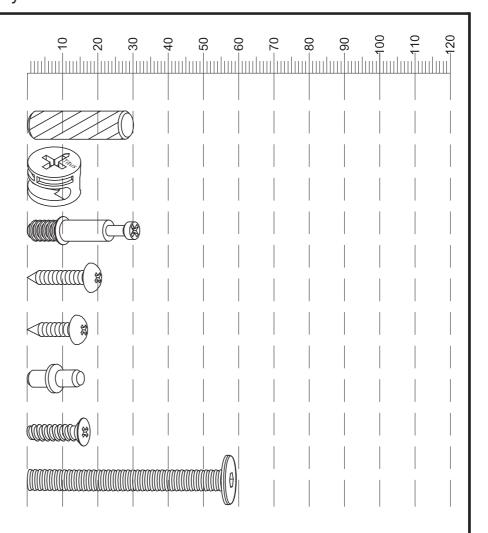

### Fixtures and fittings supplied (actual size)

| Ref  | Dimensions | Qty | Spare Qty |
|------|------------|-----|-----------|
| D6   | Ø8x 30mm   | N/A | 2         |
| В3   | Ø15x 12mm  | 4   | 1         |
| B12  | Ø7.5X33mm  | 4   | 1         |
| S41  | Ø4 x 16mm  | 2   | 1         |
| S32  | Ø4 x 12mm  | 4   | 1         |
| P3   | Ø5 x 16mm  | 4   | 1         |
| U139 | Ø4.5x15mm  | 8   | 1         |
| V80  | Ø6 x 55mm  | 6   | 1         |

#### Fixtures and fittings supplied ( not to scale)

| Ref | Dimensions | Qty | Spare Qty | Visual |
|-----|------------|-----|-----------|--------|
| T1  | N/A        | 2   | N/A       |        |
| M38 | N/A        | 2   | N/A       |        |
| C11 | N/A        | 4   | N/A       |        |
| T39 | N/A        | 2   | N/A       |        |
| T38 | N/A        | 6   | 1         |        |