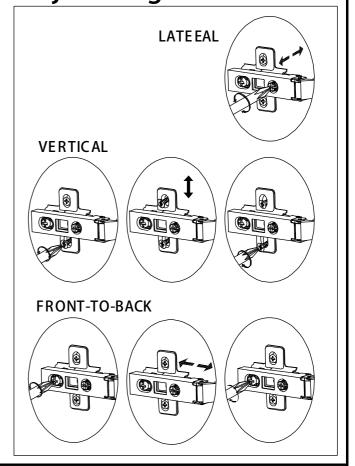

he wall with an appropriate screw and wall plug for your wall type (not provided). To hide the strap behind the unit, drill the hole lower than the top of unit.

Attach the other end of the strap to the underside of the top panel with screw.

Warning: Always ensure intended wall area to be drilled is free from hidden electrical wires, water and gas pipes. NB:Wall fixings are not included-Please source suitable fixing for your wall type. If in doubt please consult a qualified trades person.

Please ensure you secure your product to the wall for your and your family's safety before you use it.



**(** 

2

N/A

Ø4x 16mm

T39

S41



## ARCHES / ARCHES DARK SMALL SIDEBOARD C24228 / 550409

Assembly instructions

13



### Install hinge





### Renmove hinge



## **Adjust Hinge Position**



# NEXT ARCHES / ARCHES DARK SMALL SIDEBOARD C24228 / 550409



## ARCHES / ARCHES DARK SMALL SIDEBOARD C24228 / 550409



# NEXT ARCHES / ARCHES DARK SMALL SIDEBOARD C24228 / 550409

#### Warnings

We suggest you retain these instructions for future reference.

Keep fittings out of children's reach and keep children well away from construction area.

This product should only be used on firm level ground.

Please periodically check all fittings and re-tighten as necessary.

Please do not sit or stand on your furniture.

Avoid exposing the furniture to excessive heat or direct sunlight as this can cause deterioration of the colour.

Unwrap all packaging materials and place the components on top of the carton box or on a clean floor to protect it from damage

#### Missing parts

If you are