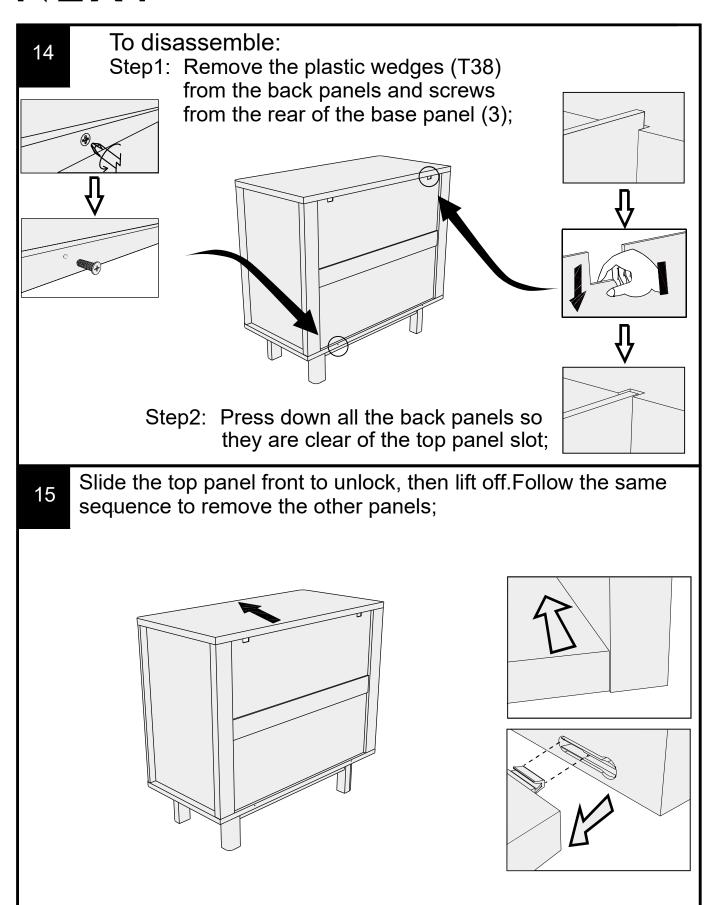

Carefully check that you have all the parts before beginning assembly.

Due to the size of this product we recomement that it is assembled in the room intended for use.

Ensure the product is fully assembled as illustrated and all fixings fully tightened before use.

Wipe occasionally with a soft cloth slightly dampened with water. Then buff with a dry clean soft cloth.

Wood will mellow and change colour over time, we recommend that ornaments and items placed on the surface are moved regularly for the first few months to prevent uneven mellowing.