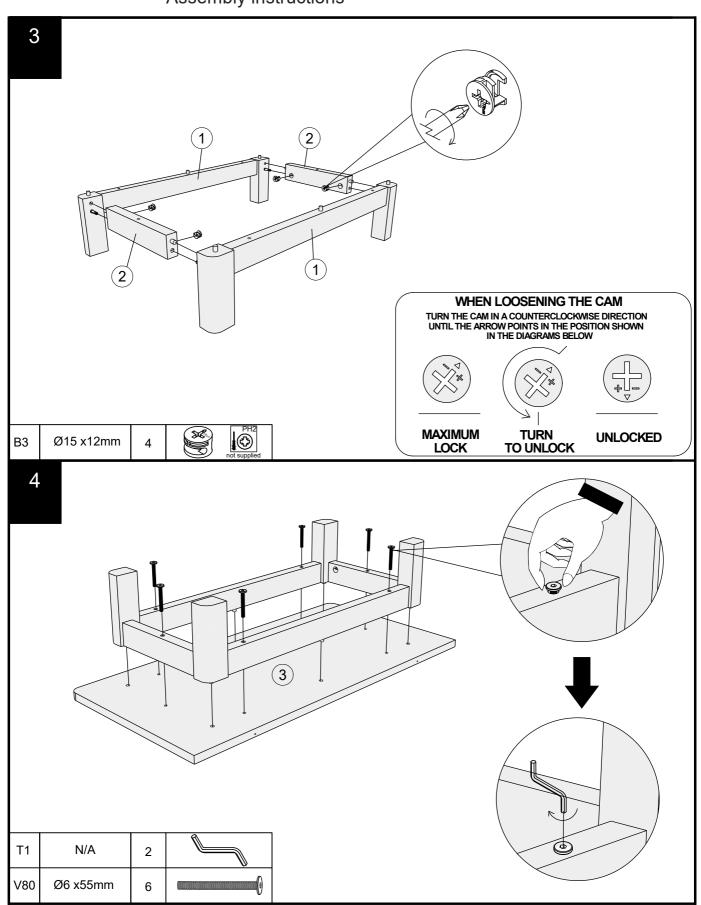

### Fixtures and fittings supplied (actual size)

| Ref  | Dimensions | Qty | Spare Qty |
|------|------------|-----|-----------|
| D6   | Ø8x 30mm   | N/A | 2         |
| В3   | Ø15x 12mm  | 4   | 1         |
| B12  | Ø7.5X33mm  | 4   | 1         |
| S41  | Ø4 x 16mm  | 2   | 1         |
| S32  | Ø4 x 12mm  | 4   | 1         |
| P3   | Ø5 x 16mm  | 4   | 1         |
| U139 | Ø4.5x15mm  | 8   | 1         |
| V80  | Ø6 x 55mm  | 6   | 1         |

#### Fixtures and fittings supplied ( not to scale)

| Ref | Dimensions | Qty | Spare Qty | Visual |
|-----|------------|-----|-----------|--------|
| T1  | N/A        | 2   | N/A       |        |
| M38 | N/A        | 2   | N/A       |        |
| C11 | N/A        | 4   | N/A       |        |
| T39 | N/A        | 2   | N/A       |        |
| T38 | N/A        | 6   | 1         |        |