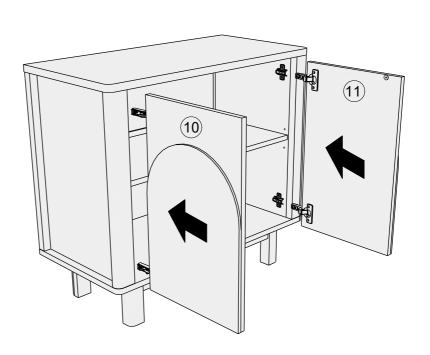

attachment bracket/strap provided for safety reasons. Secure the strap to the wall with an appropriate screw and wall plug for your wall type (not provided). To hide the strap behind the unit, drill the hole lower than the top of unit.

Attach the other end of the strap to the underside of the top panel with screw.

Warning: Always ensure intended wall area to be drilled is free from hidden electrical wires, water and gas pipes. NB:Wall fixings are not included-Please source suitable fixing for your wall type. If in doubt please consult a qualified trades person.

Please ensure you secure your product to the wall for your and your family's safety before you use it.



**(** 

2

N/A

Ø4x 16mm

T39

S41



## ARCHES / ARCHES DARK SMALL SIDEBOARD C24228 / 550409

Assembly instructions

13



### Install hinge





### Renmove hinge



## **Adjust Hinge Position**



# NEXT ARCHES / ARCHES DARK SMALL SIDEBOARD C24228 / 550409



## ARCHES / ARCHES DARK SMALL SIDEBOARD C24228 / 550409



# NEXT ARCHES / ARCHES DARK SMALL SIDEBOARD C24228 / 550409

#### Warnings

We suggest you retain these instructions for future reference.

Keep fittings out of children's reach and keep children well away from construction area.

This product should only be used on firm level ground.

Please periodically check all fittings and re-tighten as necessary.

Please do not sit or stand on your furniture.

Avoid exposing the furniture to excessive heat or direct sunlight as this can cause deterioration of the colour.

Unwrap all packaging materials and place the components on top of the carton box or