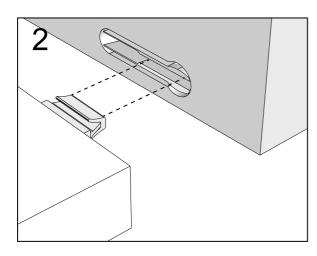

## NEXT FITTNGS ASSEMBLE INSTRUCTIONS

Push connector into housing to be jointed.

Make sure there is no gap between the panels.