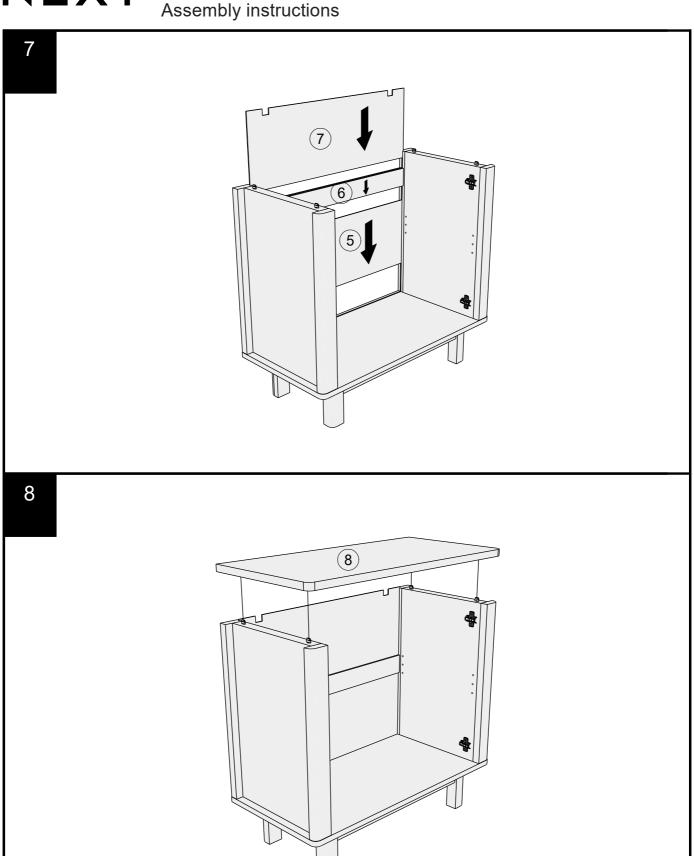

| Ref  | Dimensions | Qty | Spare Qty |
|------|------------|-----|-----------|
| D6   | Ø8x 30mm   | N/A | 2         |
| В3   | Ø15x 12mm  | 4   | 1         |
| B12  | Ø7.5X33mm  | 4   | 1         |
| S41  | Ø4 x 16mm  | 2   | 1         |
| S32  | Ø4 x 12mm  | 4   | 1         |
| P3   | Ø5 x 16mm  | 4   | 1         |
| U139 | Ø4.5x15mm  | 8   | 1         |
| V80  | Ø6 x 55mm  | 6   | 1         |



#### Fixtures and fittings supplied ( not to scale)

| Ref | Dimensions | Qty | Spare Qty | Visual |
|-----|------------|-----|-----------|--------|
| T1  | N/A        | 2   | N/A       |        |
| M38 | N/A        | 2   | N/A       |        |
| C11 | N/A        | 4   | N/A       |        |
| T39 | N/A        | 2   | N/A       |        |
| T38 | N/A        | 6   | 1         |        |











## NEXT ARCHES / ARCHES DARK SMALL SIDEBOARD Assembly instructions

We recommend the use of the wall attachment bracket/strap provided for safety reasons. Secure the strap to the wall with an appropriate screw and wall plug for your wall type (not provided). To hide the strap behind the unit, drill the hole lower than the top of unit.

Attach the other end of the strap to the underside of the top panel with screw.

Warning: Always ensure intended wall area to be drilled is free from hidden electrical wires, water and gas pipes. NB:Wall fixings are not included-Please source suitable fixing for your wall type. If in doubt please consult a qualified trades person.

Please ensure you secure your product to the wall for your and your family's safety before you use it.



**(** 

2

N/A

Ø4