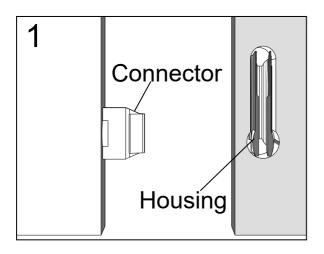

## NEXT FITTNGS ASSEMBLE INSTRUCTIONS

Push connector into housing to be jointed.

Make sure there is no gap between the panels.