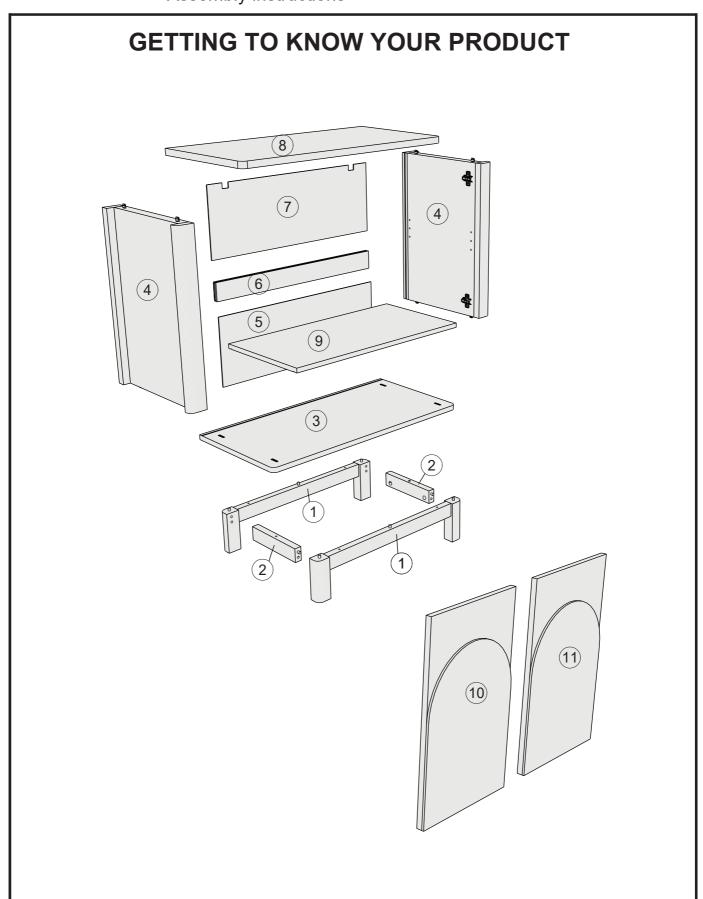

## NEXT ARCHES / ARCHES DARK SMALL SIDEBOARD Assembly instructions

Components supplied. Please use this guide if you require replacement parts.

| Ref | Dimensions | Visual | Qty | Ctn |
|-----|------------|--------|-----|-----|
| 1   | 15x66.5mm  |        | 2   | 1   |
| 2   | 5x26mm     |        | 2   | 1   |
| 3   | 40x81.5mm  |        | 1   | 1   |
| 4   | 40x56mm    |        | 2   | 1   |
| 5   | 25.5x70mm  |        | 1   | 1   |
| 6   | 6.5x69.5mm |        | 1   | 1   |

| Ref | Dimensions | Visual | Qty | Ctn |
|-----|------------|--------|-----|-----|
| 7   | 25.5x70mm  |        | 1   | 1   |
| 8   | 40x81.5mm  |        | 1   | 1   |
| 9   | 34.5x69mm  |        | 1   | 1   |
| 10  | 34x55.5mm  |        | 1   | 1   |
| 11  | 34x55.5mm  |        | 1   | 1   |