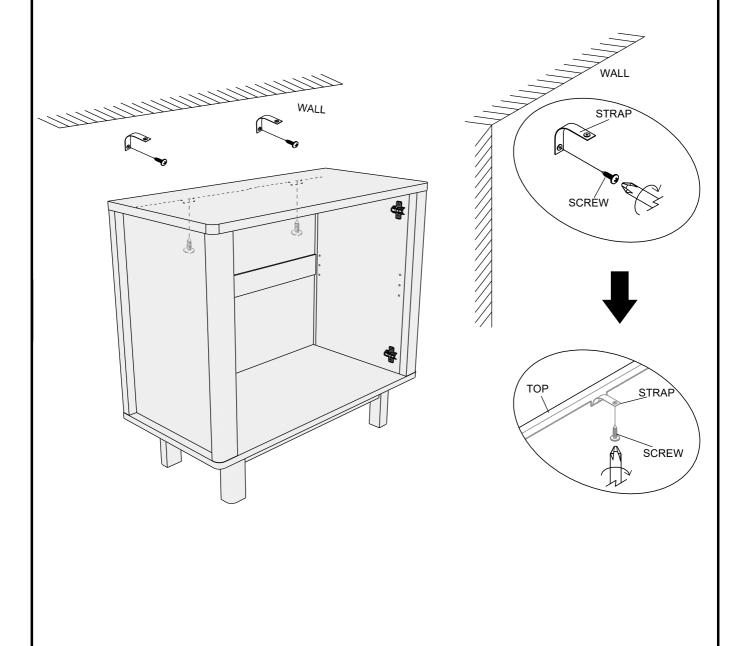

## NEXT ARCHES / ARCHES DARK SMALL SIDEBOARD Assembly instructions

We recommend the use of the wall attachment bracket/strap provided for safety reasons. Secure the strap to the wall with an appropriate screw and wall plug for your wall type (not provided). To hide the strap behind the unit, drill the hole lower than the top of unit.

Attach the other end of the strap to the underside of the top panel with screw.

Warning: Always ensure intended wall area to be drilled is free from hidden electrical wires, water and gas pipes. NB:Wall fixings are not included-Please source suitable fixing for your wall type. If in doubt please consult a qualified trades person.

Please ensure you secure your product to the wall for your and your family's safety before you use it.

**(** 

2

N/A

Ø4x 16mm

T39

S41