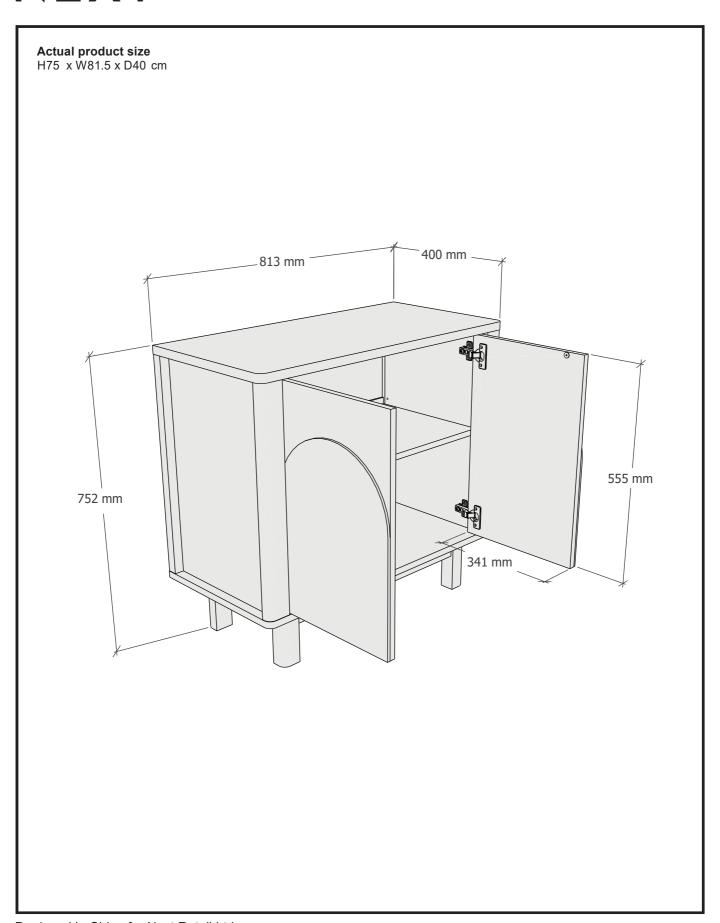

#### ARCHES / ARCHES DARK SMALL SIDEBOARD C24228 / 550409 Assembly instructions

Actual product size H75 x W81.5 x D40 cm