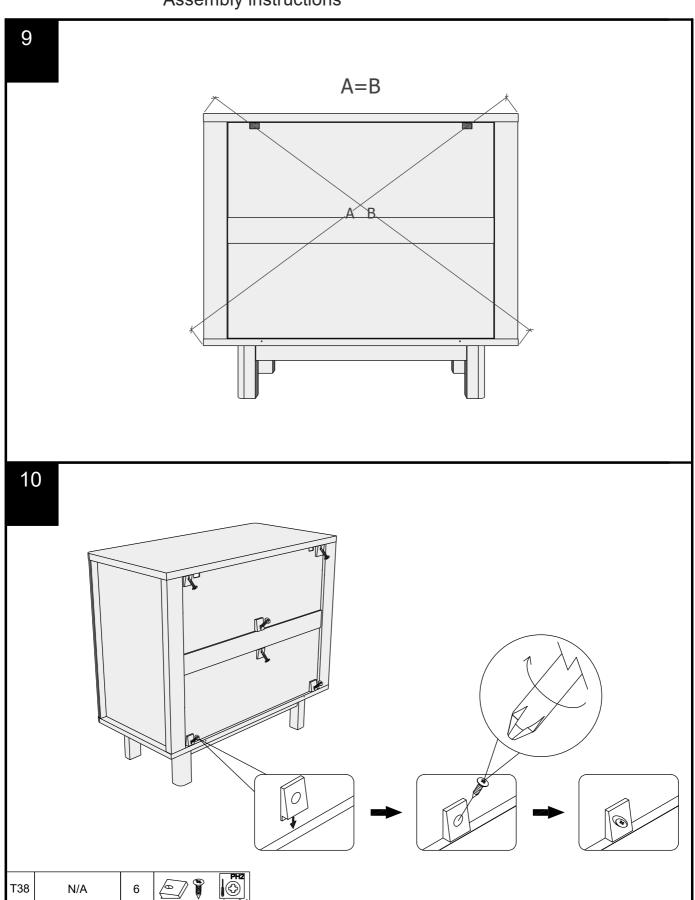

## ARCHES / ARCHES DARK SMALL SIDEBOARD C24228 / 550409

Assembly instructions

13