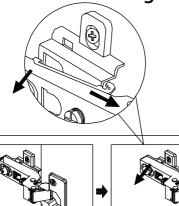

y reasons. Secure the strap to the wall with an appropriate screw and wall plug for your wall type (not provided). To hide the strap behind the unit, drill the hole lower than the top of unit.

Attach the other end of the strap to the underside of the top panel with screw.

Warning: Always ensure intended wall area to be drilled is free from hidden electrical wires, water and gas pipes. NB:Wall fixings are not included-Please source suitable fixing for your wall type. If in doubt please consult a qualified trades person.

Please ensure you secure your product to the wall for your and your family's safety before you use it.



**(** 

2

N/A

Ø4x 16mm

T39

S41



## ARCHES / ARCHES DARK SMALL SIDEBOARD C24228 / 550409

Assembly instructions

13



### Install hinge





### Renmove hinge



## **Adjust Hinge Position**



# NEXT ARCHES / ARCHES DARK SMALL SIDEBOARD C24228 / 550409



## ARCHES / ARCHES DARK SMALL SIDEBOARD C24228 / 550409



# NEXT ARCHES / ARCHES DARK SMALL SIDEBOARD C24228 / 550409

#### Warnings

We suggest you retain these instructions for future reference.

Keep fittings out of children's reach and keep children well away from construction area.

This product should only be used on firm level ground.

Please periodically check all fittings and re-tighten as necessary.

Please do not sit or stand on your furniture.

Avoid exposing the furniture to excessive heat or direct sunlight as this can cause deterioration of the colour.

Unwrap all packaging materials and place the components on top of the carton box or on a clean floor to protect it from damage