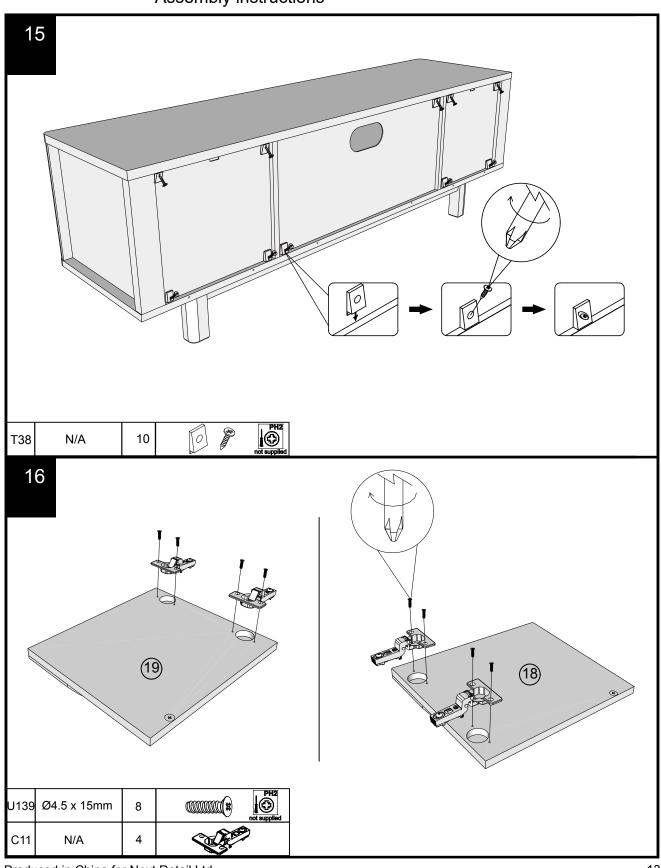

### Fixtures and fittings supplied (actual size)

| Ref  | Dimensions  | Qty | Spare Qty |
|------|-------------|-----|-----------|
| D6   | Ø8 x 30mm   | N/A | 2         |
| В3   | Ø15 x 12mm  | 4   | 1         |
| V80  | Ø6 x 55mm   | 10  | 2         |
| B12  | Ø7.5 x 33mm | 4   | 1         |
| S41  | Ø4 x 16mm   | 2   | 1         |
| U139 | Ø4.5 x 15mm | 8   | 1         |

### Fixtures and fittings supplied ( not to scale)

| Ref | Dimensions | Qty | Spare Qty | Visual |
|-----|------------|-----|-----------|--------|
| T1  | N/A        | 2   | N/A       |        |
| C11 | N/A        | 4   | N/A       |        |
| M38 | N/A        | 4   | N/A       |        |
| T38 | N/A        | 10  | 2         |        |
| T39 | N/A        | 2   | N/A       | 9 0    |