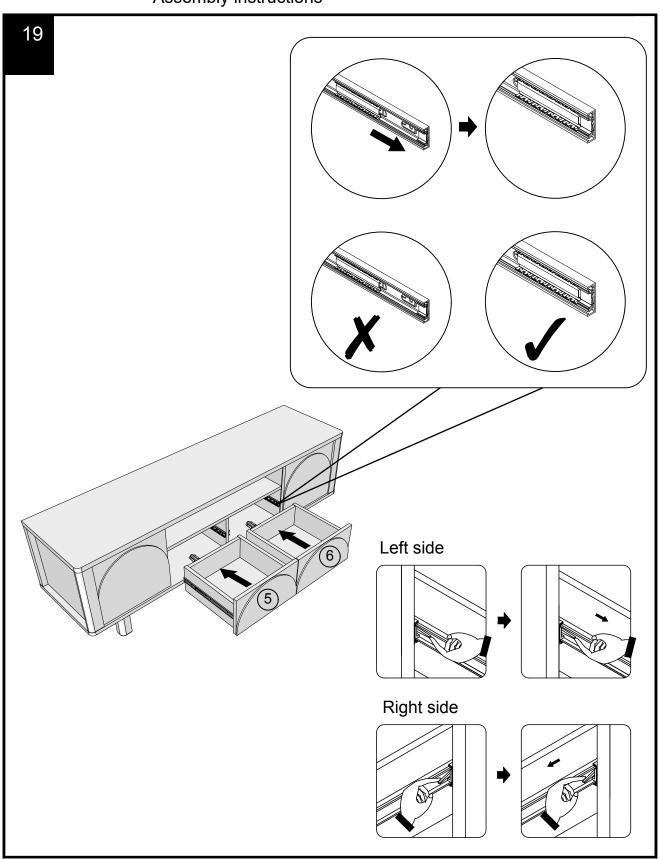

2   | N/A       | 9 0    |















13 17) 14 В A=B



Assembly instructions

17

We recommend the use of the wall attachment bracket/strap provided for safety reasons. Secure the strap to the wall with an appropriate screw and wall plug for your wall type (not provided). To hide the strap behind the unit ,drill the hole lower than the top of unit.

Attach the other end of the strap to the underside of the top panel with screw. Warning: Always ensure intended wall area to be drilled is free from hidden electrical wires, water and gas pipes. NB:Wall fixings are not included-Please source suitable fixing for your wall type. If in doubt please consult a qualified trades person.

Please ensure you secure your product to the wall for your and your family's safety before you use it.











Produced in China for Next Retail Ltd. C24878 / 539990-2023-V1.

### Warnings

We suggest you retain these instructions for future reference.

Keep fittings out of children's reach and keep children well away from construction area.

This product should only be used on firm level ground.

Please periodically check all fittings and re-tighten as necessary.

Please do not sit or stand on your furniture.

Avoid exposing the furniture to excessive heat or direct sunlight as this can cause deterioration of the colour.

Unwrap all packaging materials and place the components on top of the carton box or on a clean floor to protect it from damage

### Missing parts

If you are missing any fixtures and fittings for your product. Please contact our customer service team on 0333 777 8999 and th