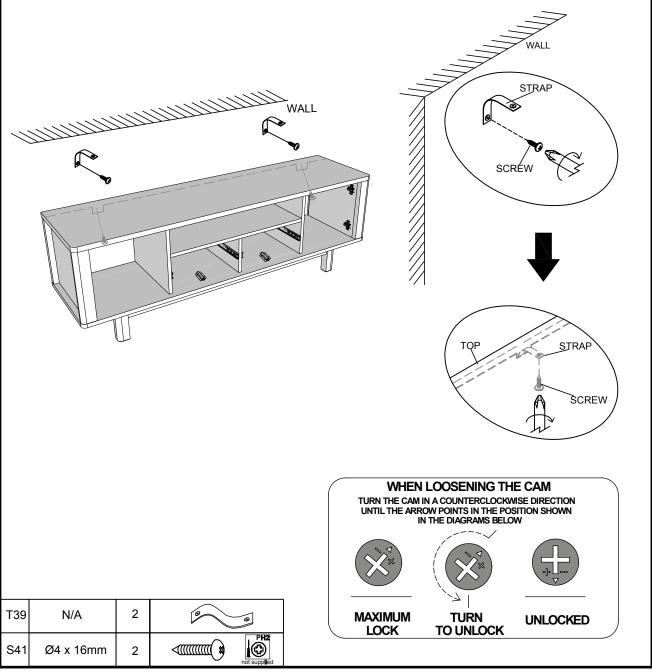

13 17) 14 В A=B

Assembly instructions

17

We recommend the use of the wall attachment bracket/strap provided for safety reasons. Secure the strap to the wall with an appropriate screw and wall plug for your wall type (not provided). To hide the strap behind the unit ,drill the hole lower than the top of unit.

Attach the other end of the strap to the underside of the top panel with screw. Warning: Always ensure intended wall area to be drilled is free from hidden electrical wires, water and gas pipes. NB:Wall fixings are not included-Please source suitable fixing for your wall type. If in doubt please consult a qualified trades person.

Please ensure you secure your product to the wall for your and your family's safety before you use it.

Produced in China for Next Retail Ltd. C24878 / 539990-2023-V1.