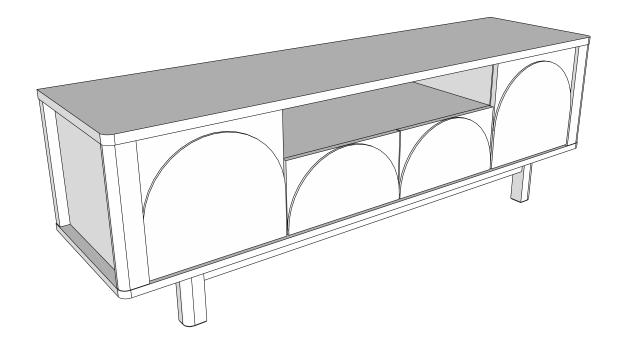

C24878 / 539990 Assembly instructions

### Actual product size

H50x W150 x D40cm



### **Need Help?**

**IMPORTANT -RETAIN FOR FUTURE REFERENCE**  With: Assembly instruction Missing or damaged parts

CALL: 0333 777 8999

Assembly instructions

### **BEFORE YOU START**

### Number of people required to assemble

Two people are required to assemble this item



Time to assemble: 30 minutes



### **Tools required**



### Do's

We suggest you spend a short time reading through this leaflet before you start.

When you are ready to start, make sure that you have the right tools and plenty of space.

Unwrap all packaging materials and place the components on a clean surface to protect it from damage,

We recommend that the packaging is used to protect the surfaces during assembly.

Carefully check that you have all the parts before beginning assembly.

Due to the size of th