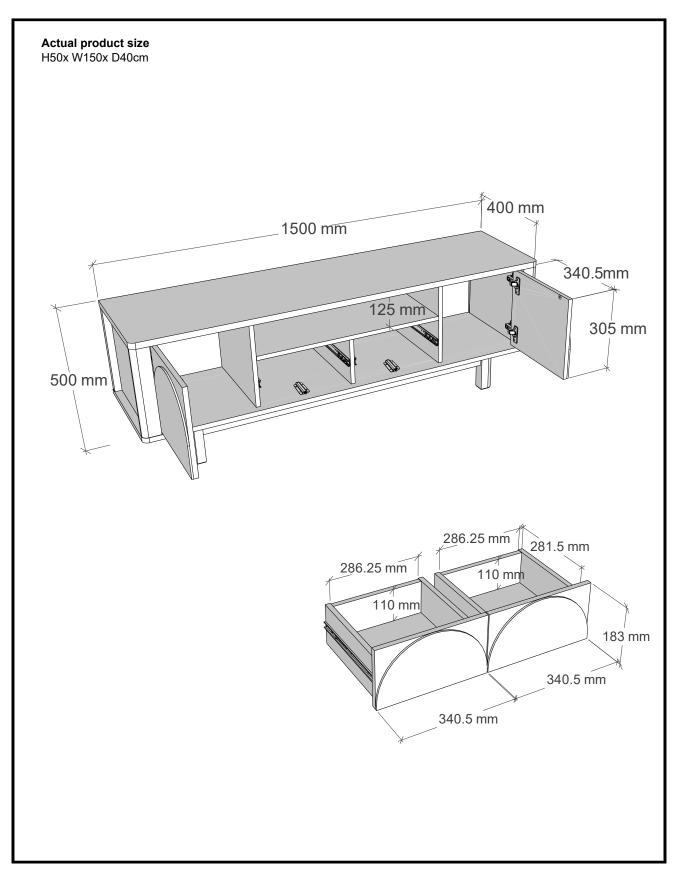

| N/A       | 9 0    |















13 17) 14 В A=B



Assembly instructions

17

We recommend the use of the wall attachment bracket/strap provided for safety reasons. Secure the strap to the wall with an appropriate screw and wall plug for your wall type (not provided). To hide the strap behind the unit ,drill the hole lower than the top of unit.

Attach the other end of the strap to the underside of the top panel with screw. Warning: Always ensure intended wall area to be drilled is free from hidden electrical wires, water and gas pipes. NB:Wall fixings are not included-Please source suitable fixing for your wall type. If in doubt please consult a qualified trades person.

Please ensure you secure your product to the wall for your and your family's safety before you use it.











Produced in China for Next Retail Ltd. C24878 / 539990-2023-V1.

### Warnings

We suggest you retain these instructions for future reference.

Keep fittings out of children's reach and keep children well away from construction area.

This product should only be used on firm level ground.

Please periodically check all fittings and re-tighten as necessary.

Please do not sit or stand on your furniture.

Avoid exposing the furniture to excessive heat or direct sunlight as this can cause deterioration of the colour.

Unwrap all packaging materials and place the components on top of the carton box or on a clean floor to protect it from damage

### Missing parts

If you are missing any fixtures and fittings for your product. Please contact our customer service team on 0333 777 8999 and they w