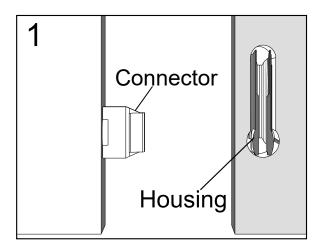

### NEXT FITTNGS ASSEMBLE INSTRUCTIONS

Push connector into housing to join.

Make sure there is no gap between the panels.

Assembly instructions