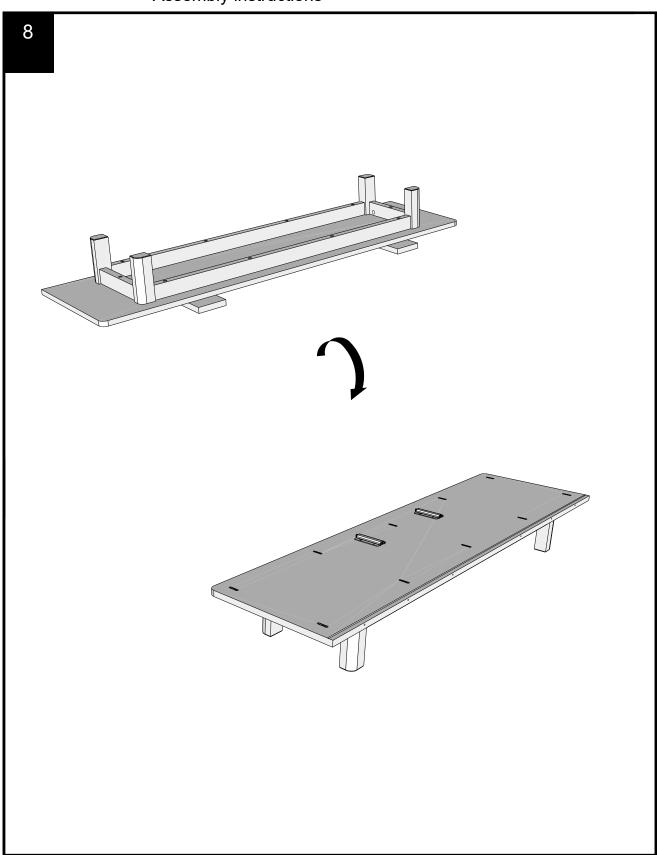

### NEXT FITTNGS ASSEMBLE INSTRUCTIONS

Push connector into housing to join.

Make sure there is no gap between the panels.

Assembly instructions