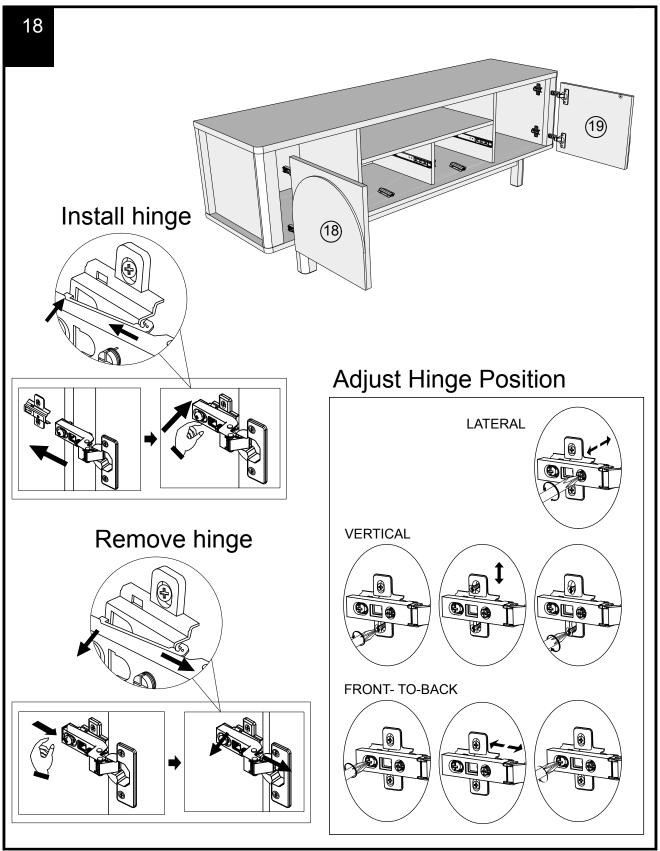

| 2   | N/A       | 9 0    |















13 17) 14 В A=B



Assembly instructions

17

We recommend the use of the wall attachment bracket/strap provided for safety reasons. Secure the strap to the wall with an appropriate screw and wall plug for your wall type (not provided). To hide the strap behind the unit ,drill the hole lower than the top of unit.

Attach the other end of the strap to the underside of the top panel with screw. Warning: Always ensure intended wall area to be drilled is free from hidden electrical wires, water and gas pipes. NB:Wall fixings are not included-Please source suitable fixing for your wall type. If in doubt please consult a qualified trades person.

Please ensure you secure your product to the wall for your and your family's safety before you use it.











Produced in China for Next Retail Ltd. C24878 / 539990-2023-V1.

### Warnings

We suggest you retain these instructions for future reference.

Keep fittings out of children's reach and keep children well away from construction area.

This product should only be used on firm level ground.

Please periodically check all fittings and re-tighten as necessary.

Please do not sit or stand on your furniture.

Avoid exposing the furniture to excessive heat or direct sunlight as this can cause deterioration of the colour.

Unwrap all packaging materials and place the components on top of the carton box or on a clean floor to protect it from damage

### Missing parts

If you are missing any fixtures and fittings for your product. Please contact our customer service team on 0333 777 8999 and