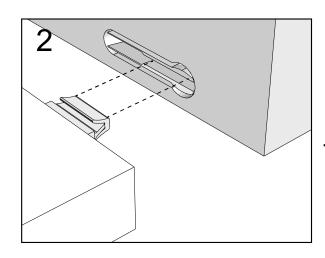

### NEXT FITTNGS ASSEMBLE INSTRUCTIONS

Push connector into housing to join.

Make sure there is no gap between the panels.

Assembly instructions