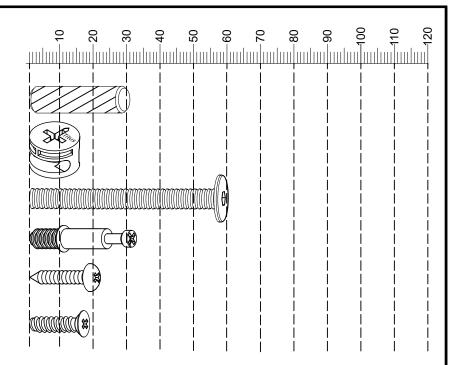

### Fixtures and fittings supplied (actual size)

| Ref  | Dimensions  | Qty | Spare Qty |
|------|-------------|-----|-----------|
| D6   | Ø8 x 30mm   | N/A | 2         |
| В3   | Ø15 x 12mm  | 4   | 1         |
| V80  | Ø6 x 55mm   | 10  | 2         |
| B12  | Ø7.5 x 33mm | 4   | 1         |
| S41  | Ø4 x 16mm   | 2   | 1         |
| U139 | Ø4.5 x 15mm | 8   | 1         |

### Fixtures and fittings supplied ( not to scale)

| Ref | Dimensions | Qty | Spare Qty | Visual |
|-----|------------|-----|-----------|--------|
| T1  | N/A        | 2   | N/A       |        |
| C11 | N/A        | 4   | N/A       |        |
| M38 | N/A        | 4   | N/A       |        |
| T38 | N/A        | 10  | 2         |        |
| T39 | N/A        | 2   | N/A       | 9 0    |