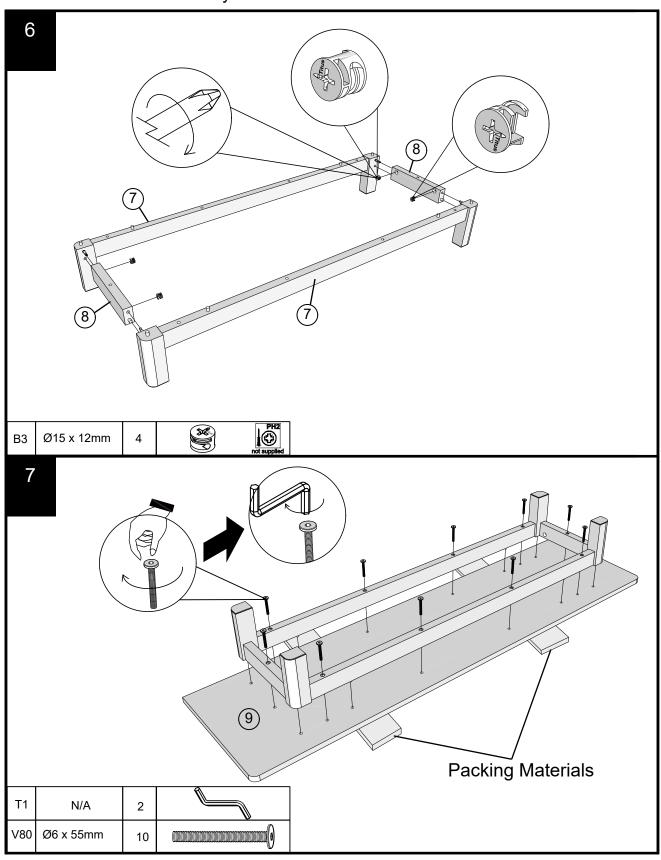

### NEXT FITTNGS ASSEMBLE INSTRUCTIONS

Push connector into housing to join.

Make sure there is no gap between the panels.

Assembly instructions