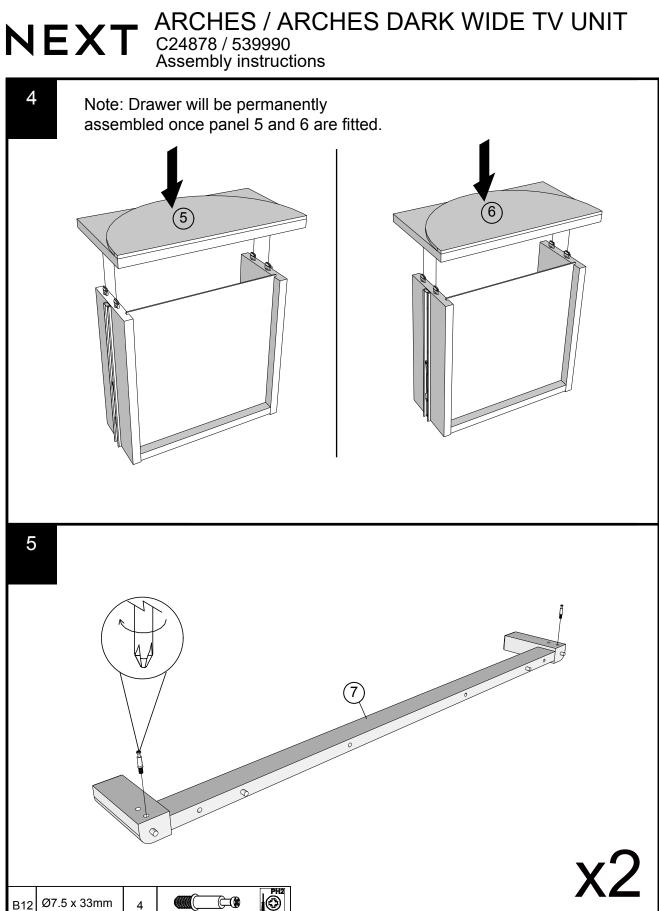

### NEXT FITTNGS ASSEMBLE INSTRUCTIONS

Push connector into housing to join.

Make sure there is no gap between the panels.

Assembly instructions