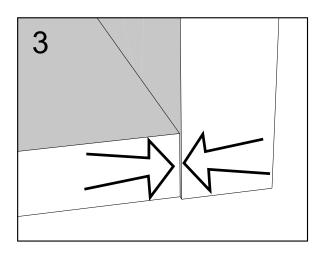

### NEXT FITTNGS ASSEMBLE INSTRUCTIONS

Push connector into housing to join.

Make sure there is no gap between the panels.

Assembly instructions