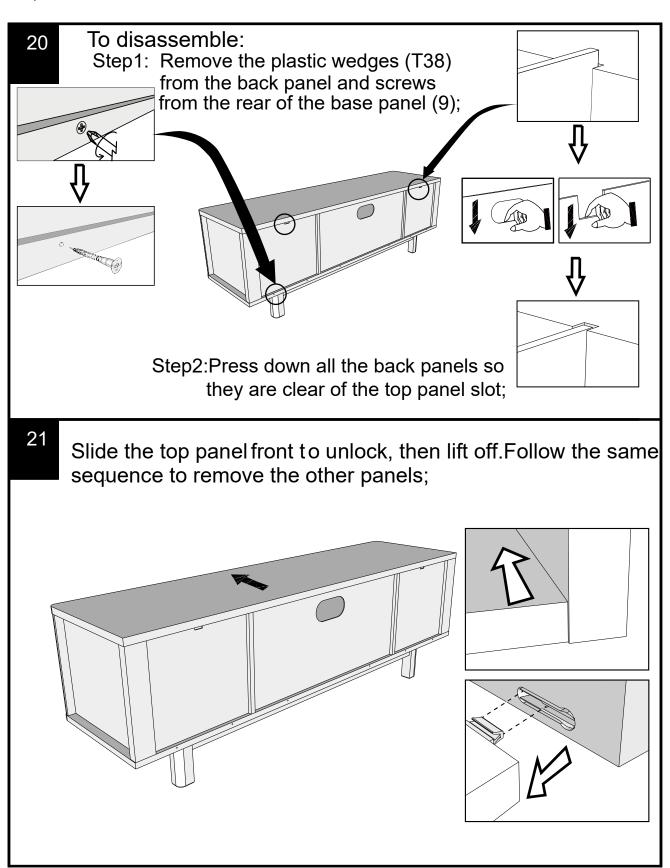

| N/A       | 9 0    |















13 17) 14 В A=B



Assembly instructions

17

We recommend the use of the wall attachment bracket/strap provided for safety reasons. Secure the strap to the wall with an appropriate screw and wall plug for your wall type (not provided). To hide the strap behind the unit ,drill the hole lower than the top of unit.

Attach the other end of the strap to the underside of the top panel with screw. Warning: Always ensure intended wall area to be drilled is free from hidden electrical wires, water and gas pipes. NB:Wall fixings are not included-Please source suitable fixing for your wall type. If in doubt please consult a qualified trades person.

Please ensure you secure your product to the wall for your and your family's safety before you use it.











Produced in China for Next Retail Ltd. C24878 / 539990-2023-V1.

### Warnings

We suggest you retain these instructions for future reference.

Keep fittings out of children's reach and keep children well away from construction area.

This product should only be used on firm level ground.

Please periodically check all fittings and re-tighten as necessary.

Please do not sit or stand on your furniture.

Avoid exposing the furniture to excessive heat or direct sunlight as this can cause deterioration of the colour.

Unwrap all packaging materials and place the components on top of the carton box or on a clean floor to protect it from damage

### Missing parts

If you are missing any fixtures and fittings for your product. Please contact our customer service team on 0333 777 8999 and they