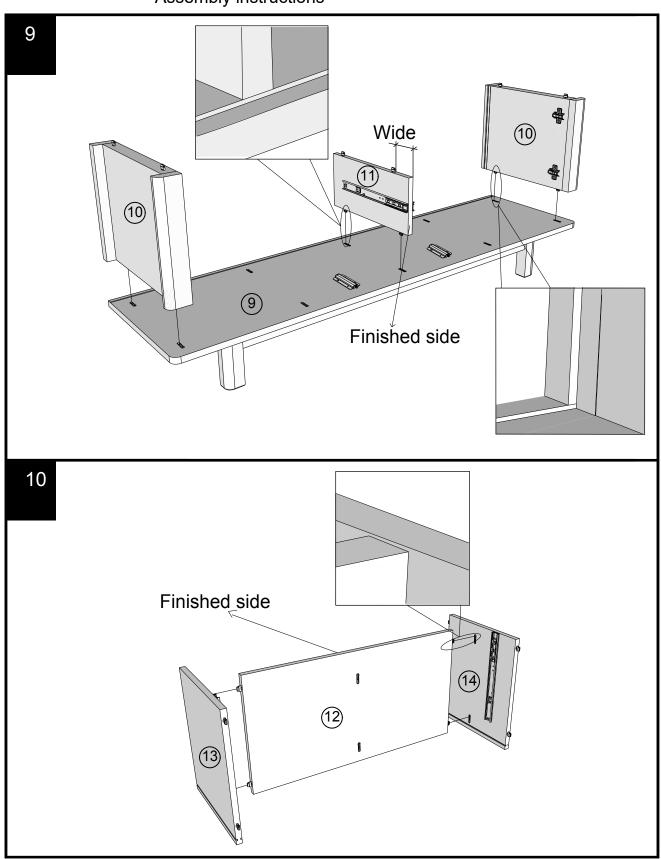

### NEXT FITTNGS ASSEMBLE INSTRUCTIONS

Push connector into housing to join.

Make sure there is no gap between the panels.

Assembly instructions