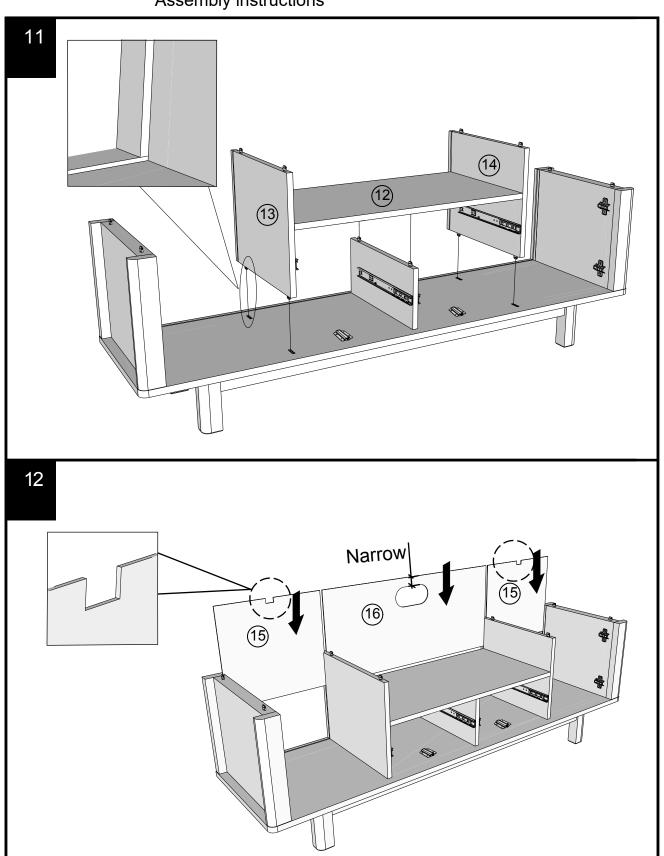

### NEXT FITTNGS ASSEMBLE INSTRUCTIONS

Push connector into housing to join.

Make sure there is no gap between the panels.

Assembly instructions