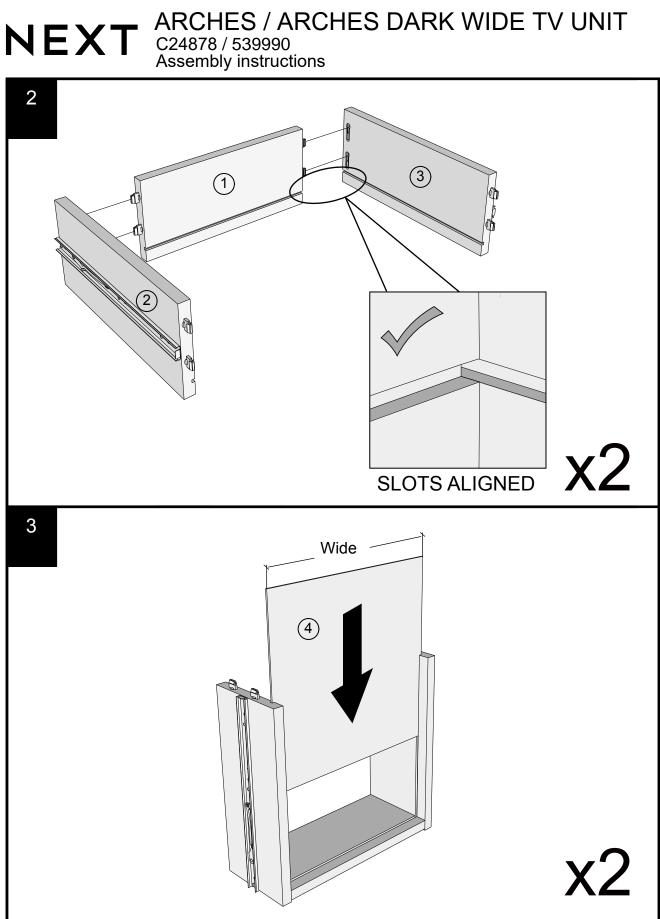

13 17) 14 В A=B

Assembly instructions

17

We recommend the use of the wall attachment bracket/strap provided for safety reasons. Secure the strap to the wall with an appropriate screw and wall plug for your wall type (not provided). To hide the strap behind the unit ,drill the hole lower than the top of unit.