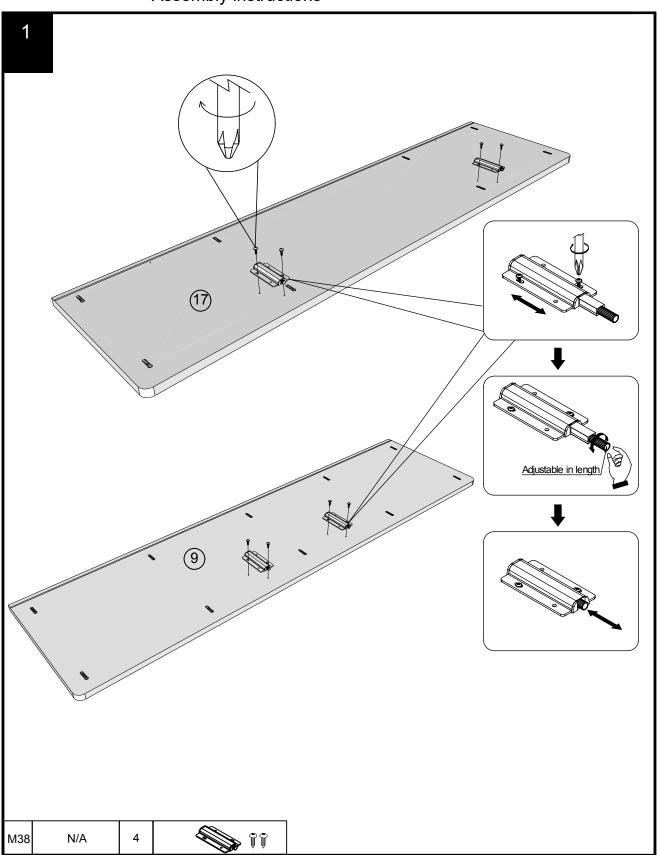

### Fixtures and fittings supplied ( not to scale)

| Ref | Dimensions | Qty | Spare Qty | Visual |
|-----|------------|-----|-----------|--------|
| T1  | N/A        | 2   | N/A       |        |
| C11 | N/A        | 4   | N/A       |        |
| M38 | N/A        | 4   | N/A       |        |
| T38 | N/A        | 10  | 2         |        |
| T39 | N/A        | 2   | N/A       | 9 0    |