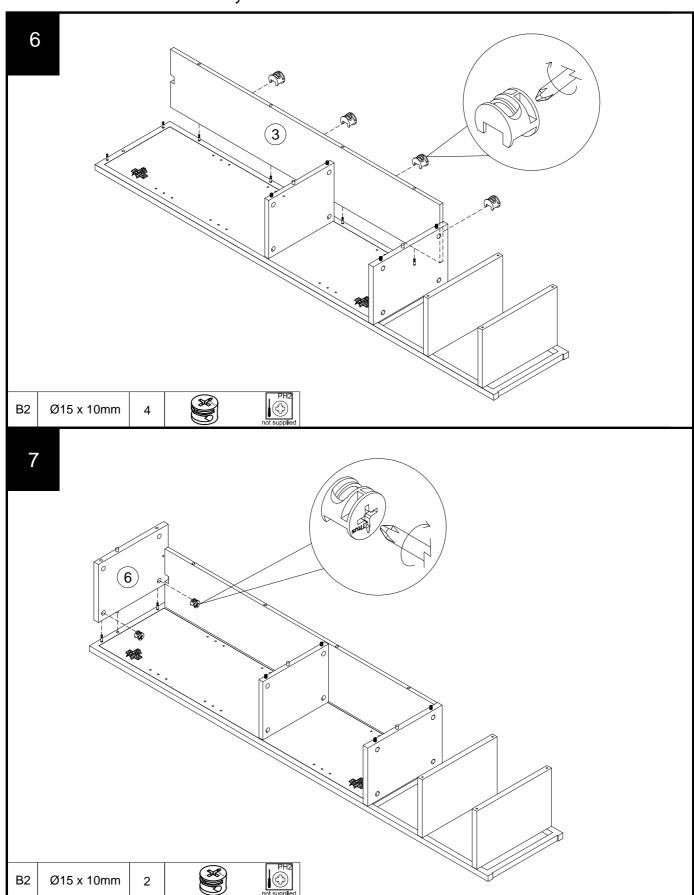

## TITUS TIGHTENING INSTRUCTIONS

Line up the arrow on the CAM with the PIN.

Push the pins into the holes in the panel to be joined.

Make sure there is no gap between the panels.

Use a cross-point screwdriver (PH2 or PZ2 is ideal) to tighten the cams and lock the panels together.

The panels are locked when each cam is turned to between 1/2 and 2/3 of a full turn (Maximum rotation)

Next Retail Ltd, Desford Road, Enderby, Leicester, LE19 4AT