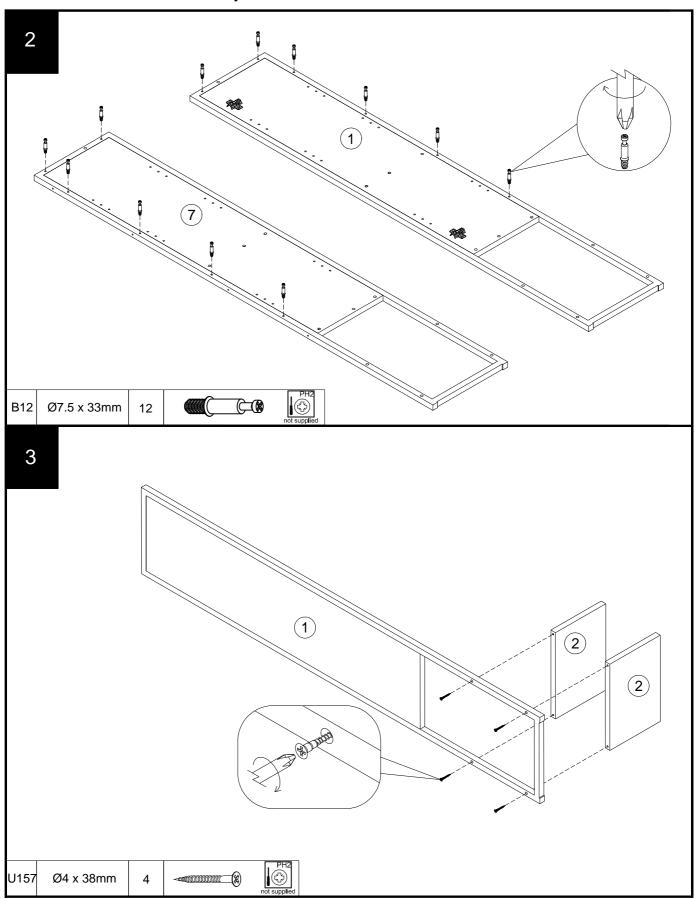

## Fixtures and fittings supplied (actual size)

| cappiloa (actual cizo) |             |                    |           |  |  |
|------------------------|-------------|--------------------|-----------|--|--|
| Ref                    | Dimensions  | Qty                | Spare Qty |  |  |
| D6                     | Ø8 x 30mm   | 6<br>pre assembled | 1         |  |  |
| В3                     | Ø15 x 12mm  | 8<br>pre assembled | 1         |  |  |
| B8                     | Ø8 x 38mm   | 8<br>pre assembled | 1         |  |  |
| P3                     | Ø5x16mm     | 12                 | 2         |  |  |
| U157                   | Ø4 x 38mm   | 8                  | 1         |  |  |
| S41                    | Ø4 x 16mm   | 1                  | 1         |  |  |
| U139                   | Ø4.5 x 15mm | 8                  | 1         |  |  |
| B12                    | Ø7.5 x 33mm | 12                 | 2         |  |  |
| B2                     | Ø15 x 10mm  | 12                 | 2         |  |  |

## Fixtures and fittings supplied ( not to scale)

| Ref | Dimensions | Qty | Spare Qty | Visual                                                                                                                                                                                                                                                                                                                                                                                                                                                                                                                                                                                                                                                                                                                                                                                                                                                                                                                                                                                                                                                                                                                                                                                                                                                                                                                                                                                                                                                                                                                                                                                                                                                                                                                                                                                                                                                                                                                                                                                                                                                                                                                         |
|-----|------------|-----|-----------|--------------------------------------------------------------------------------------------------------------------------------------------------------------------------------------------------------------------------------------------------------------------------------------------------------------------------------------------------------------------------------------------------------------------------------------------------------------------------------------------------------------------------------------------------------------------------------------------------------------------------------------------------------------------------------------------------------------------------------------------------------------------------------------------------------------------------------------------------------------------------------------------------------------------------------------------------------------------------------------------------------------------------------------------------------------------------------------------------------------------------------------------------------------------------------------------------------------------------------------------------------------------------------------------------------------------------------------------------------------------------------------------------------------------------------------------------------------------------------------------------------------------------------------------------------------------------------------------------------------------------------------------------------------------------------------------------------------------------------------------------------------------------------------------------------------------------------------------------------------------------------------------------------------------------------------------------------------------------------------------------------------------------------------------------------------------------------------------------------------------------------|
| E39 | N/A        | 1   | N/A       |                                                                                                                                                                                                                                                                                                                                                                                                                                                                                                                                                                                                                                                                                                                                                                                                                                                                                                                                                                                                                                                                                                                                                                                                                                                                                                                                                                                                                                                                                                                                                                                                                                                                                                                                                                                                                                                                                                                                                                                                                                                                                                                                |
| 01  | Ø21mm      | 12  | 2         |                                                                                                                                                                                                                                                                                                                                                                                                                                                                                                                                                                                                                                                                                                                                                                                                                                                                                                                                                                                                                                                                                                                                                                                                                                                                                                                                                                                                                                                                                                                                                                                                                                                                                                                                                                                                                                                                                                                                                                                                                                                                                                                                |
| C11 | N/A        | 2   | N/A       | CONTROL OF THE PROPERTY OF THE |
| N7  | N/A        | 1   | N/A       |                                                                                                                                                                                                                                                                                                                                                                                                                                                                                                                                                                                                                                                                                                                                                                                                                                                                                                                                                                                                                                                                                                                                                                                                                                                                                                                                                                                                                                                                                                                                                                                                                                                                                                                                                                                                                                                                                                                                                                                                                                                                                                                                |