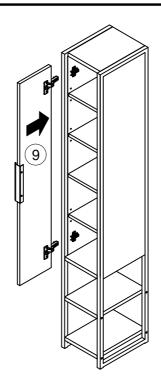

# BRONX MIRRORED TALL UNIT C51006 Assembly instructions

9 Please apply the stickers provided to cover the camlocks as shown on the diagram as an example. 01 Ø21mm 12

Assembly instructions

10

We recommend the use of the wall attachment bracket/strap provided for safety reasons. Move unit into desired position. Secure the 1X"L" metal brackets to the wall with an appropriate screw and wall plug for your wall type (not provided).