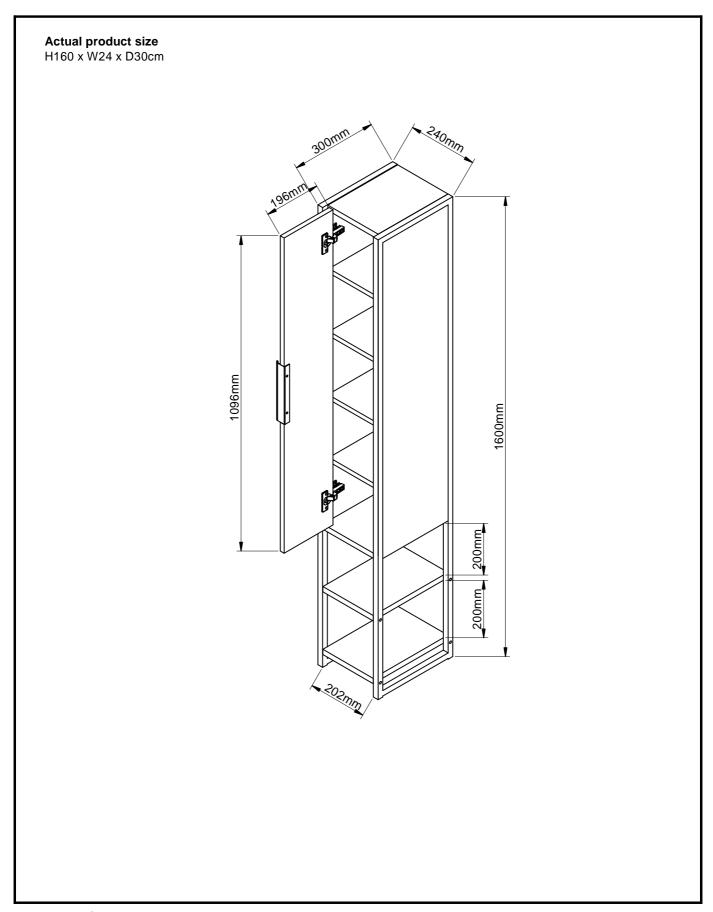

/strap provided for safety reasons. Move unit into desired position. Secure the 1X"L" metal brackets to the wall with an appropriate screw and wall plug for your wall type (not provided).

Warning: Always ensure intended wall area to be drilled is free from hidden electrical wires, water and gas pipes.

NB:Wall fixings are not included-Please source suitable fixing for your wall type.

If in doubt please consult a qualified trades person.





| S41 | Ø4 x 16mm | 1 | not suppl | 2<br>) |
|-----|-----------|---|-----------|--------|
| N7  | N/A       | 1 |           |        |

# BRONX MIRRORED TALL UNIT C51006 Assembly instructions



Assembly instructions

12

To align the door, please adjust the hinges as shown below.

## Install hinge



## Remove hinge





## Adjust Hinge Position





## Warnings

We suggest you retain these instructions for future reference.

Keep fittings out of children's reach and keep children well away from construction area.

Please periodically check all fittings and re-tighten as necessary.

Please do not sit or stand on your furniture.

Avoid exposing the furniture to excessive heat or direct sunlight as this can cause deterioration of the colour.

Unwrap all packaging materials and place the components on top of the carton box or on a clean floor to protect it from damage

Name and Address:NEXT RETAIL LTD.LE19 4AT dentification and model Number: C51006 BRONX MIRRORED TALL UNIT

Date of Manufacture:

Contract number:

Nominal thickness of Glass:4mm,Annealed glass Country of Origin:China

If a glass component is chipped or broken replace with