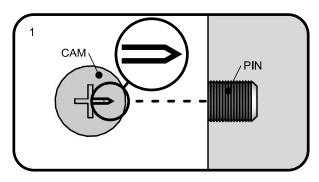

## TITUS TIGHTENING INSTRUCTIONS

Line up the arrow on the CAM with the PIN.

Push the pins into the holes in the panel to be joined.

Make sure there is no gap between the panels.

Use a cross-point screwdriver (PH2 or PZ2 is ideal) to tighten the cams and lock the panels together.

The panels are locked when each cam is turned to between 1/2 and 2/3 of a full turn (Maximum rotation)

Next Retail Ltd, Desford Road, Enderby, Leicester, LE19 4AT