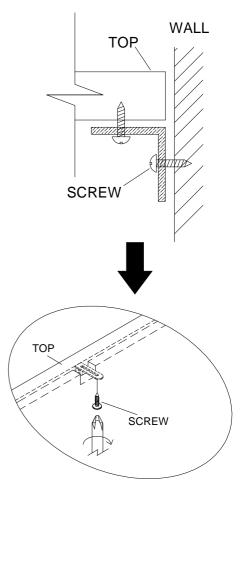

# BRONX MIRRORED TALL UNIT C51006 Assembly instructions

9 Please apply the stickers provided to cover the camlocks as shown on the diagram as an example. 01 Ø21mm 12

Assembly instructions

10

We recommend the use of the wall attachment bracket/strap provided for safety reasons. Move unit into desired position. Secure the 1X"L" metal brackets to the wall with an appropriate screw and wall plug for your wall type (not provided).

Warning: Always ensure intended wall area to be drilled is free from hidden electrical wires, water and gas pipes.

NB:Wall fixings are not included-Please source suitable fixing for your wall type.

If in doubt please consult a qualified trades person.