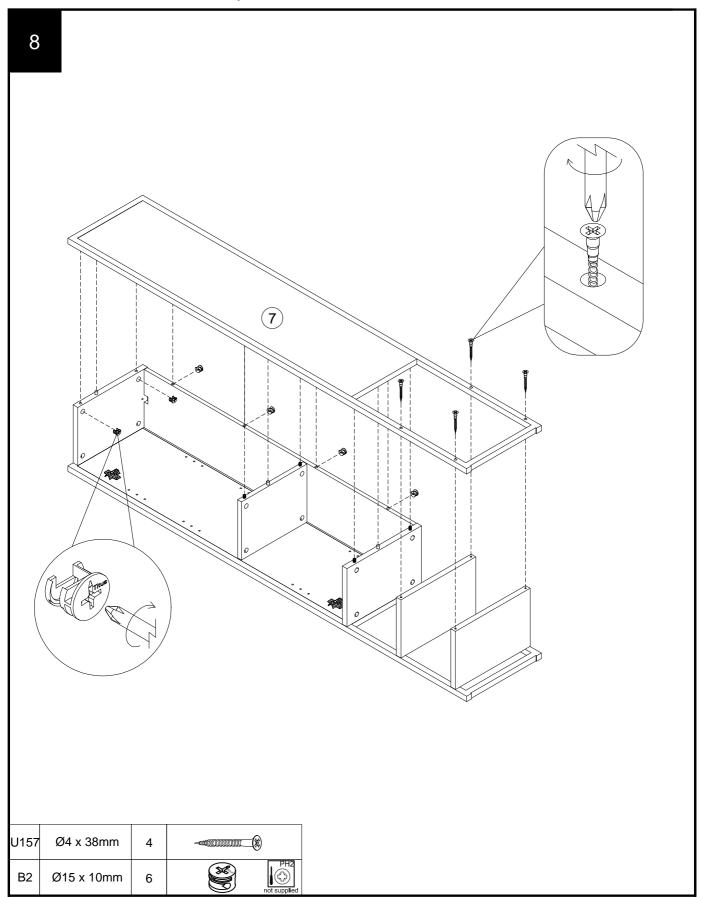

## TITUS TIGHTENING INSTRUCTIONS

Line up the arrow on the CAM with the PIN.

Push the pins into the holes in the panel to be joined.

Make sure there is no gap between the panels.

Use a cross-point screwdriver (PH2 or PZ2 is ideal) to tighten the cams and lock the panels together.

The panels are locked when each cam is turned to between 1/2 and 2/3 of a full turn (Maximum rotation)

Next Retail Ltd, Desford Road, Enderby, Leicester, LE19 4AT