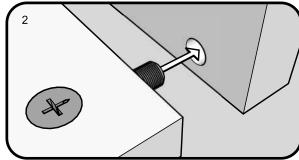

## TITUS TIGHTENING INSTRUCTIONS

Line up the arrow on the CAM with the PIN.

Push the pins into the holes in the panel to be joined.

Make sure there is no gap between the panels.

Use a cross-point screwdriver (PH2 or PZ2 is ideal) to tighten the cams and lock the panels together.

The panels are locked when each cam is turned to between 1/2 and 2/3 of a full turn (Maximum rotation)

Next Retail Ltd, Desford Road, Enderby, Leicester, LE19 4AT