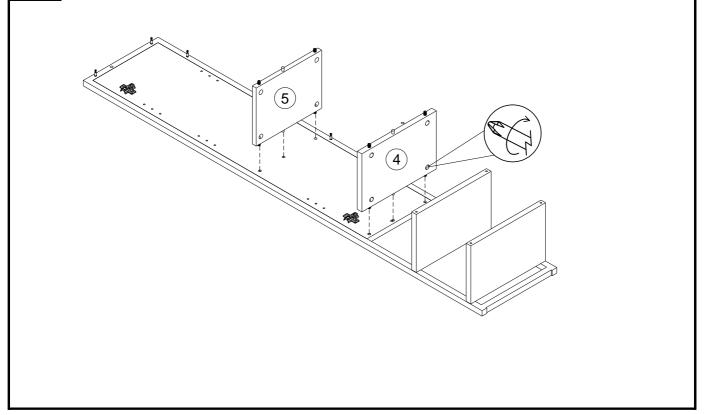

## TITUS TIGHTENING INSTRUCTIONS

Line up the arrow on the CAM with the PIN.

Push the pins into the holes in the panel to be joined.

Make sure there is no gap between the panels.

Use a cross-point screwdriver (PH2 or PZ2 is ideal) to tighten the cams and lock the panels together.

The panels are locked when each cam is turned to between 1/2 and 2/3 of a full turn (Maximum rotation)

Next Retail Ltd, Desford Road, Enderby, Leicester, LE19 4AT