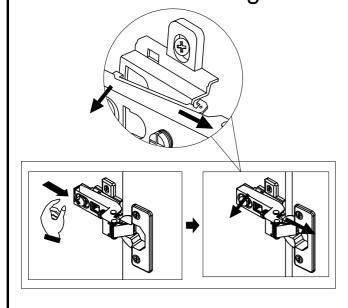

# BRONX MIRRORED TALL UNIT C51006 Assembly instructions

Assembly instructions

12

To align the door, please adjust the hinges as shown below.

## Adjust Hinge Position