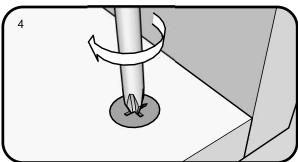

## TITUS TIGHTENING INSTRUCTIONS

Line up the arrow on the CAM with the PIN.

Push the pins into the holes in the panel to be joined.

Make sure there is no gap between the panels.

Use a cross-point screwdriver (PH2 or PZ2 is ideal) to tighten the cams and lock the panels together.

The panels are locked when each cam is turned to between 1/2 and 2/3 of a full turn (Maximum rotation)

Next Retail Ltd, Desford Road, Enderby, Leicester, LE19 4AT