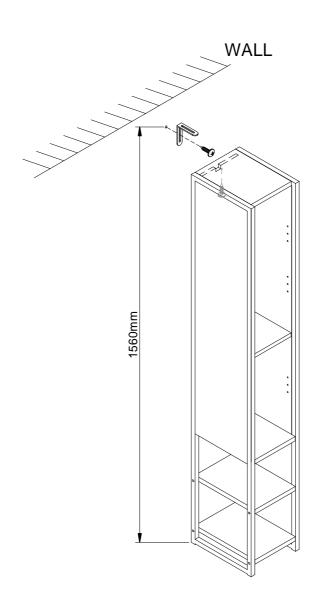

# BRONX MIRRORED TALL UNIT C51006 Assembly instructions

9 Please apply the stickers provided to cover the camlocks as shown on the diagram as an example. 01 Ø21mm 12

Assembly instructions

10

We recommend the use of the wall attachment bracket/strap provided for safety reasons. Move unit into desired position. Secure the 1X"L" metal brackets to the wall with an appropriate screw and wall plug for your wall type (not provided).

Warning: Always ensure intended wall area to be drilled is free from hidden electrical wires, water and gas pipes.

NB:Wall fixings are not included-Please source suitable fixing for your wall type.

If in doubt please consult a qualified trades person.