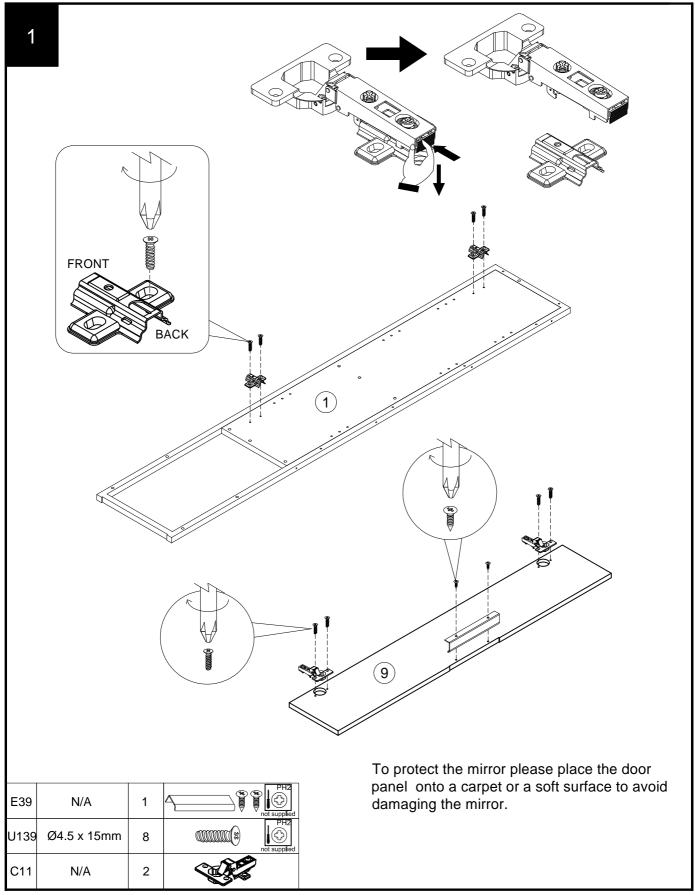

## Fixtures and fittings supplied (actual size)

| cappiloa (actual cizo) |             |                    |           |  |  |
|------------------------|-------------|--------------------|-----------|--|--|
| Ref                    | Dimensions  | Qty                | Spare Qty |  |  |
| D6                     | Ø8 x 30mm   | 6<br>pre assembled | 1         |  |  |
| В3                     | Ø15 x 12mm  | 8<br>pre assembled | 1         |  |  |
| B8                     | Ø8 x 38mm   | 8<br>pre assembled | 1         |  |  |
| P3                     | Ø5x16mm     | 12                 | 2         |  |  |
| U157                   | Ø4 x 38mm   | 8                  | 1         |  |  |
| S41                    | Ø4 x 16mm   | 1                  | 1         |  |  |
| U139                   | Ø4.5 x 15mm | 8                  | 1         |  |  |
| B12                    | Ø7.5 x 33mm | 12                 | 2         |  |  |
| B2                     | Ø15 x 10mm  | 12                 | 2         |  |  |

## Fixtures and fittings supplied ( not to scale)

| Ref | Dimensions | Qty | Spare Qty | Visual                                                                                                                                                                                                                                                                                                                                                                                                                                                                                                                                                                                                                                                                                                                                                                                                                                                                                                                                                                                                                                                                                                                                                                                                                                                                                                                                                                                                                                                                                                                                                                                                                                                                                                                                                                                                                                                                                                                                                                                                                                                                                                                         |
|-----|------------|-----|-----------|--------------------------------------------------------------------------------------------------------------------------------------------------------------------------------------------------------------------------------------------------------------------------------------------------------------------------------------------------------------------------------------------------------------------------------------------------------------------------------------------------------------------------------------------------------------------------------------------------------------------------------------------------------------------------------------------------------------------------------------------------------------------------------------------------------------------------------------------------------------------------------------------------------------------------------------------------------------------------------------------------------------------------------------------------------------------------------------------------------------------------------------------------------------------------------------------------------------------------------------------------------------------------------------------------------------------------------------------------------------------------------------------------------------------------------------------------------------------------------------------------------------------------------------------------------------------------------------------------------------------------------------------------------------------------------------------------------------------------------------------------------------------------------------------------------------------------------------------------------------------------------------------------------------------------------------------------------------------------------------------------------------------------------------------------------------------------------------------------------------------------------|
| E39 | N/A        | 1   | N/A       |                                                                                                                                                                                                                                                                                                                                                                                                                                                                                                                                                                                                                                                                                                                                                                                                                                                                                                                                                                                                                                                                                                                                                                                                                                                                                                                                                                                                                                                                                                                                                                                                                                                                                                                                                                                                                                                                                                                                                                                                                                                                                                                                |
| 01  | Ø21mm      | 12  | 2         |                                                                                                                                                                                                                                                                                                                                                                                                                                                                                                                                                                                                                                                                                                                                                                                                                                                                                                                                                                                                                                                                                                                                                                                                                                                                                                                                                                                                                                                                                                                                                                                                                                                                                                                                                                                                                                                                                                                                                                                                                                                                                                                                |
| C11 | N/A        | 2   | N/A       | CONTROL OF THE PROPERTY OF THE |
| N7  | N/A        | 1   | N/A       |                                                                                                                                                                                                                                                                                                                                                                                                                                                                                                                                                                                                                                                                                                                                                                                                                                                                                                                                                                                                                                                                                                                                                                                                                                                                                                                                                                                                                                                                                                                                                                                                                                                                                                                                                                                                                                                                                                                                                                                                                                                                                                                                |