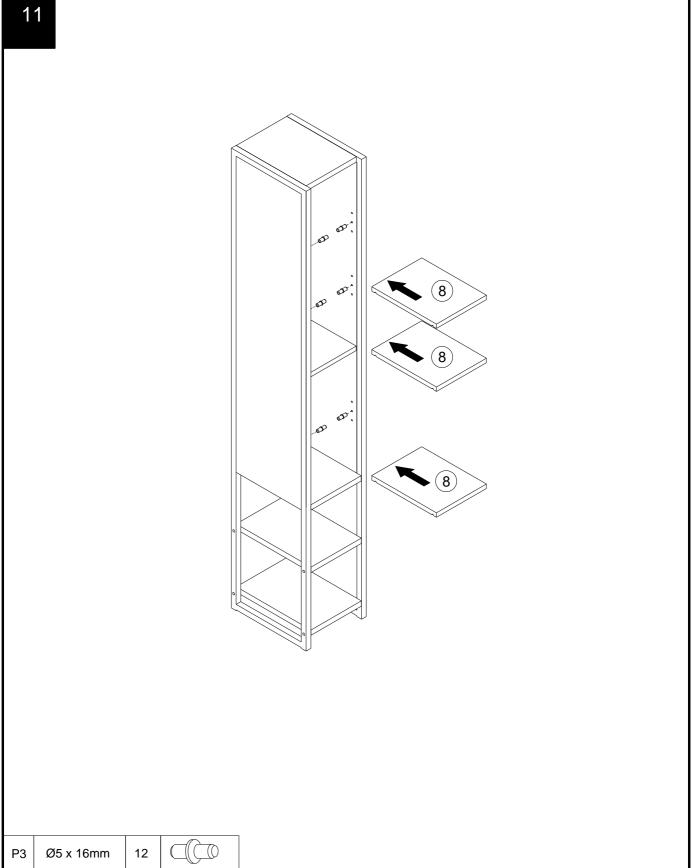

## Fixtures and fittings supplied (actual size)

| cappiloa (actual cizo) |             |                    |           |  |  |
|------------------------|-------------|--------------------|-----------|--|--|
| Ref                    | Dimensions  | Qty                | Spare Qty |  |  |
| D6                     | Ø8 x 30mm   | 6<br>pre assembled | 1         |  |  |
| В3                     | Ø15 x 12mm  | 8<br>pre assembled | 1         |  |  |
| B8                     | Ø8 x 38mm   | 8<br>pre assembled | 1         |  |  |
| P3                     | Ø5x16mm     | 12                 | 2         |  |  |
| U157                   | Ø4 x 38mm   | 8                  | 1         |  |  |
| S41                    | Ø4 x 16mm   | 1                  | 1         |  |  |
| U139                   | Ø4.5 x 15mm | 8                  | 1         |  |  |
| B12                    | Ø7.5 x 33mm | 12                 | 2         |  |  |
| B2                     | Ø15 x 10mm  | 12                 | 2         |  |  |