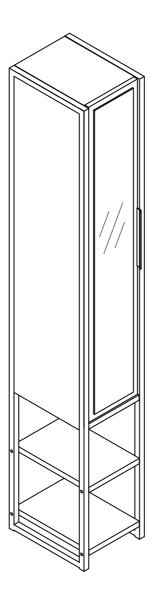

Assembly instructions

**Actual product size** 

H160 x W24 x D30cm



## Need Help?

With: Assembly instruction Missing or damaged parts

CALL: 0333 777 8999

## **IMPORTANT -RETAIN FOR FUTURE REFERENCE**

## **BEFORE YOU START**

### Number of people required to assemble

Two people are required to assemble this item



Time to assemble: 30 minutes



### **Tools required**



not supplied

### Do's

We suggest you spend a short time reading through this leaflet before you start.

When you are ready to start, make sure that you have the right tools and plenty of space.

Unwrap all packaging materials and place the components on a clean surface to protect it from damage, We recommend that the packaging is used to protect the surfaces during assembly.

Carefully check that you have all the parts before beginning assembly.

Due to the size of this product we