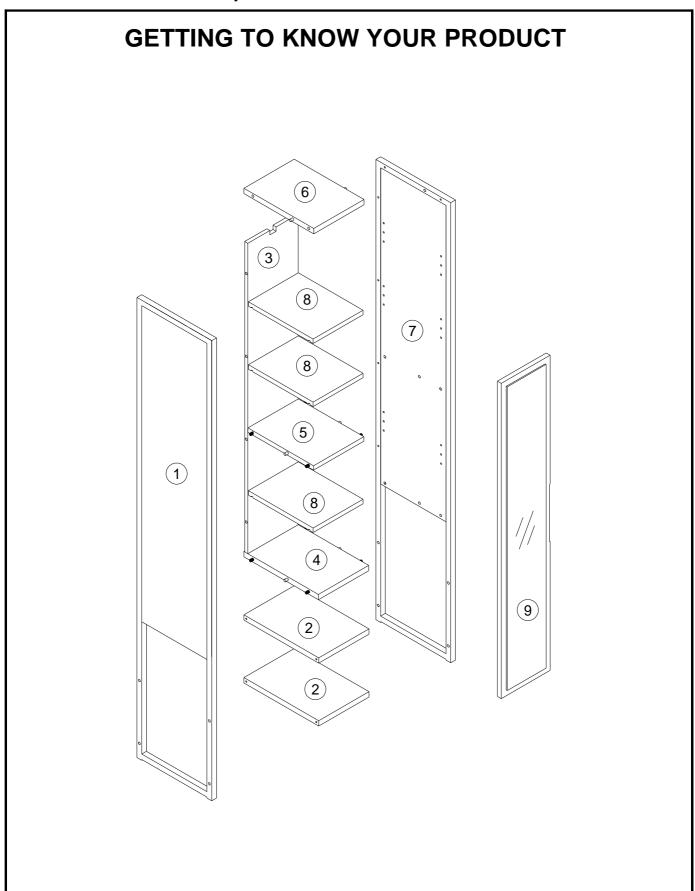

| Ref | Dimensions   | Visual | Qty | Ctn |
|-----|--------------|--------|-----|-----|
| 1   | 30x160cm     |        | 1   | 1   |
| 2   | 20x30cm      |        | 2   | 1   |
| 3   | 20x108cm     |        | 1   | 1   |
| 4   | 20x30cm      |        | 1   | 1   |
| 5   | 20x26.5cm    |        | 1   | 1   |
| 6   | 20x28cm      |        | 1   | 1   |
| 7   | 30x160cm     |        | 1   | 1   |
| 8   | 20x26cm      |        | 3   | 1   |
| 9   | 19.5x109.5cm |        | 1   | 1   |