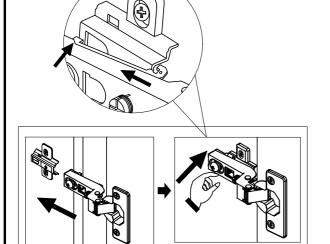

# BRONX MIRRORED TALL UNIT C51006 Assembly instructions

Assembly instructions

12

To align the door, please adjust the hinges as shown below.

## Install hinge

## Remove hinge