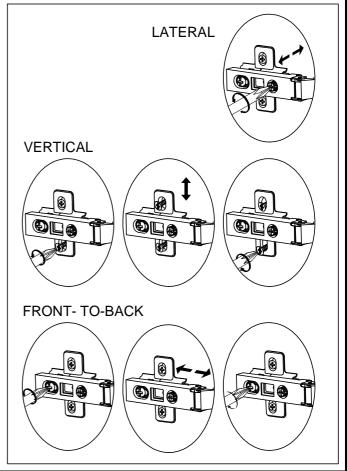

# BRONX MIRRORED TALL UNIT C51006 Assembly instructions

Assembly instructions

12

To align the door, please adjust the hinges as shown below.

## Install hinge

## Remove hinge

## Adjust Hinge Position