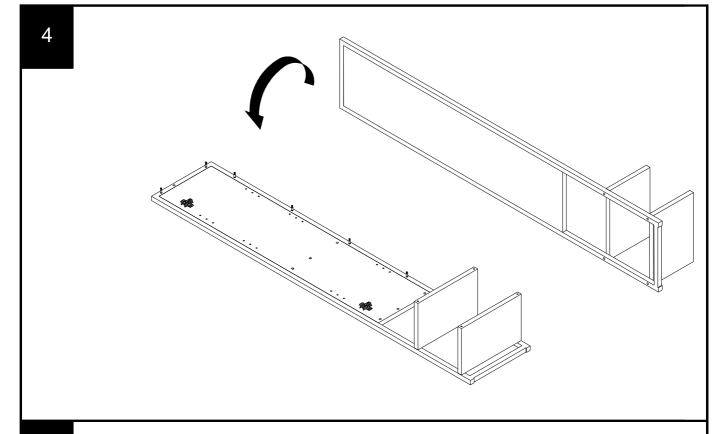

|



## BRONX MIRRORED TALL UNIT

C51006 Assembly instructions





5



# BRONX MIRRORED TALL UNIT C51006 Assembly instructions



# BRONX MIRRORED TALL UNIT C51006 Assembly instructions



9 Please apply the stickers provided to cover the camlocks as shown on the diagram as an example. 01 Ø21mm 12

Assembly instructions

10

We recommend the use of the wall attachment bracket/strap provided for safety reasons. Move unit into desired position. Secure the 1X"L" metal brackets to the wall with an appropriate screw and wall plug for your wall type (not provided).

Warning: Always ensure intended wall area to be drilled is free from hidden electrical wires, water and gas pipes.

NB:Wall fixings are not included-Please source suitable fixing for your wall type.

If in doubt please consult a qualified trades person.





| S41 | Ø4 x 16mm | 1 | not suppl | 2<