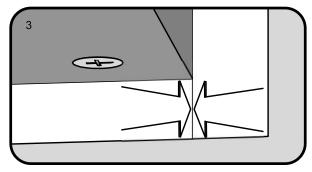

## TITUS TIGHTENING INSTRUCTIONS

Line up the arrow on the CAM with the PIN.

Push the pins into the holes in the panel to be joined.

Make sure there is no gap between the panels.

Use a cross-point screwdriver (PH2 or PZ2 is ideal) to tighten the cams and lock the panels together.

The panels are locked when each cam is turned to between 1/2 and 2/3 of a full turn (Maximum rotation)

Next Retail Ltd, Desford Road, Enderby, Leicester, LE19 4AT