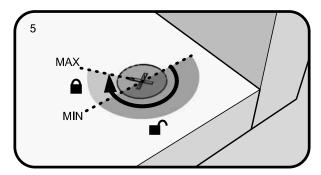

## TITUS TIGHTENING INSTRUCTIONS

Line up the arrow on the CAM with the PIN.

Push the pins into the holes in the panel to be joined.

Make sure there is no gap between the panels.

Use a cross-point screwdriver (PH2 or PZ2 is ideal) to tighten the cams and lock the panels together.

The panels are locked when each cam is turned to between 1/2 and 2/3 of a full turn (Maximum rotation)

Next Retail Ltd, Desford Road, Enderby, Leicester, LE19 4AT