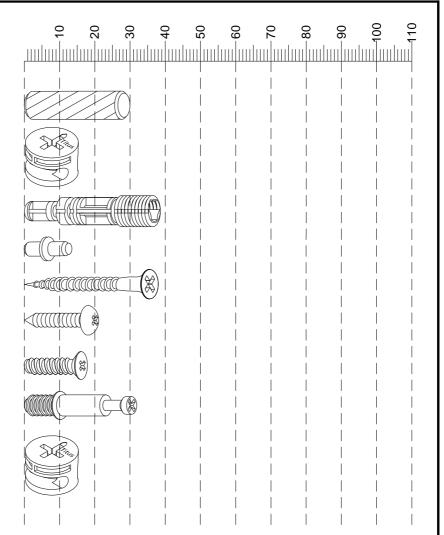

| Ref | Dimensions   | Visual | Qty | Ctn |
|-----|--------------|--------|-----|-----|
| 1   | 30x160cm     |        | 1   | 1   |
| 2   | 20x30cm      |        | 2   | 1   |
| 3   | 20x108cm     |        | 1   | 1   |
| 4   | 20x30cm      |        | 1   | 1   |
| 5   | 20x26.5cm    |        | 1   | 1   |
| 6   | 20x28cm      |        | 1   | 1   |
| 7   | 30x160cm     |        | 1   | 1   |
| 8   | 20x26cm      |        | 3   | 1   |
| 9   | 19.5x109.5cm |        | 1   | 1   |