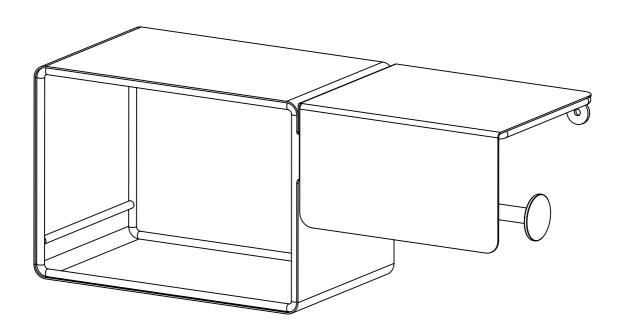

# **NEXE** TOILET ROLL HOLDER SHELF C61781 Actual product size H14 × D12 × W34.5 cm W34.5 cm H14 cm D12 cm