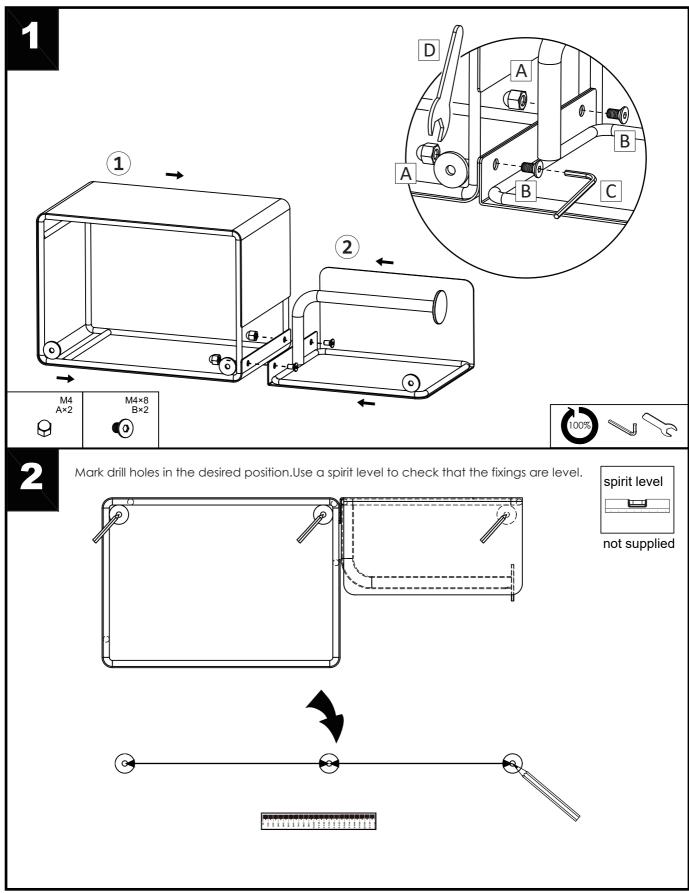

#### You can write to us at

Home Customer Services Next Retail Ltd. Desford Road, Leicester, LE194AT

To view our full furniture range please visit www.next.co.uk

|     |              | GETI         | ING T                     | O KNOW YOUR PRO                                | DUCT       | 1        |  |
|-----|--------------|--------------|---------------------------|------------------------------------------------|------------|----------|--|
|     | F            |              |                           |                                                |            |          |  |
| 1   |              |              |                           |                                                |            | e e      |  |
| 0   |              |              |                           |                                                |            | (2)      |  |
|     |              |              |                           |                                                |            |          |  |
|     |              |              |                           |                                                |            |          |  |
|     |              | Compo        | ments supplier            | . Please use this guide if you require replace | ment narte |          |  |
|     | Ref          | _            | ensions                   | Visual                                         | Qty        | Ctn      |  |
|     |              |              |                           |                                                |            |          |  |
|     | 1            | 140×120      | )×167.5mm                 |                                                | 1          | 1        |  |
|     |              |              |                           |                                                |            |          |  |
|     |              |              |                           |                                                |            | +        |  |
| 2   |              | 85×123×150mm |                           |                                                | 1          | 1        |  |
|     |              |              |                           | F0                                             |            |          |  |
|     | es and fitti |              |                           | 5 40 0<br>5 40 0                               | 60         | 80<br>90 |  |
|     | ied (actual  |              | Factore Fitte             |                                                |            |          |  |
| Ref | Dimensio     | ns Qty       | Extra Fitt                | ngs                                            |            |          |  |
| А   | M4           | 2            | 1                         |                                                |            |          |  |
|     |              | 2            |                           |                                                |            |          |  |
|     | NA 4 C       | 1 2          | 1                         |                                                |            |          |  |
| В   | M4×8         |              |                           |                                                |            |          |  |
|     |              | ngs suppl    | ied ( not to se<br>Visual | <br>ale)<br>Qty                                |            |          |  |