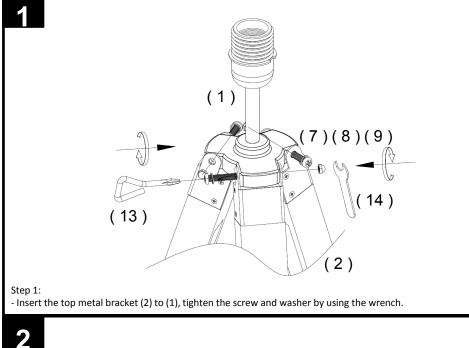

## BRONX BLACK FLOOR LAMP D04875

Assembly instructions

- Insert wood (3) from the bottom of wood (2), the thread hole should on the sliding side.