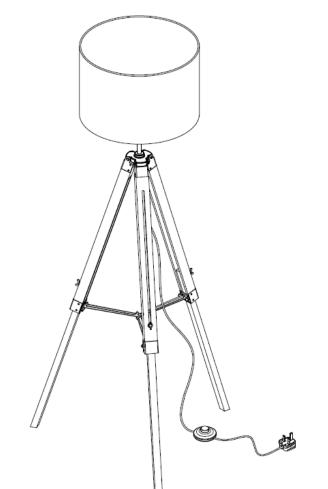

#### Actual product size:

H143 x W65 x D57cm

Need Help?

With: Assembly instructions Missing or damaged parts

CALL: 0333 777 8999

### Actual product size: