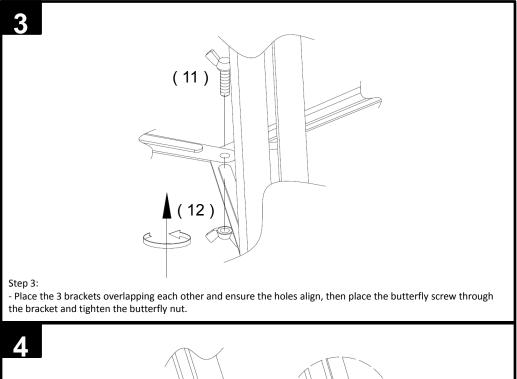

## BRONX BLACK FLOOR LAMP D04875

Assembly instructions

- Insert wood (3) from the bottom of wood (2), the thread hole should on the sliding side.