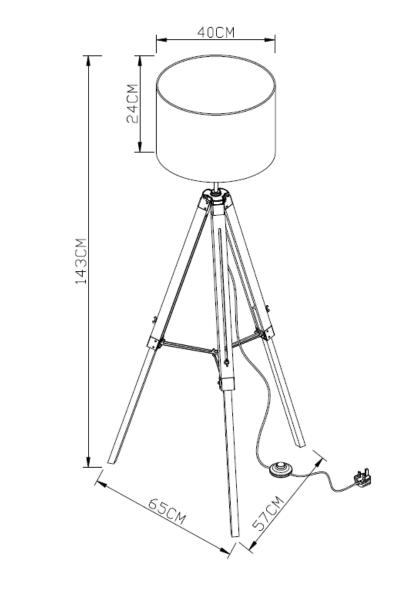

#### Actual product size:

H143 x W65 x D57cm

Need Help?

With: Assembly instructions Missing or damaged parts

CALL: 0333 777 8999

### Actual product size: