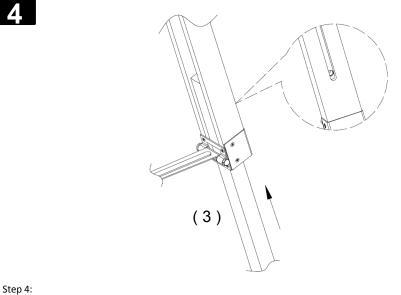

## BRONX BLACK FLOOR LAMP D04875

Assembly instructions

- Insert wood (3) from the bottom of wood (2), the thread hole should on the sliding side.