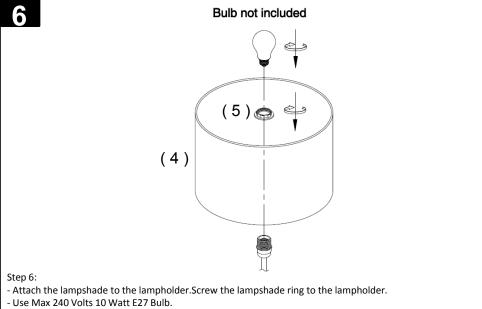

#### Warnings

We suggest you retain these instructions for future reference

This light is suitable for indoor use only

Use Max 240 Volts 10 Watt E27 Bulb (Not included)