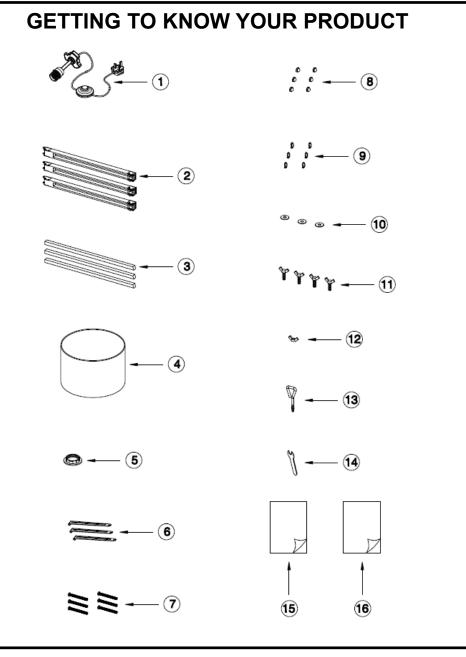

### NEXT

BRONX BLACK FLOOR LAMP D04875

Assembly instructions

| Ref | Description             | Specification      | Qty | Remark                    |
|-----|-------------------------|--------------------|-----|---------------------------|
| 1   | Light fitting           | H143 x W65 x D57cm | 1   | Package in carton         |
| 2   | Wood stem               | L660 x W43 x D34MM | 3   | Package in carton         |
| 3   | Wood stem               | L640 x W24 x D24MM | 3   | Package in carton         |
| 4   | Lampshade               | D400 x H240mm      | 1   | Package in carton         |
| 5   | Shade ring              | E27                | 1   | Attached on light fitting |
| 6   | Bracket                 | L210 x W24mm       | 3   | Package in carton         |
| 7   | Screw                   | PM6 x 50mm         | 6   | Package in fixing pack    |
| 8   | Nut                     | M6                 | 6   | Package in fixing pack    |
| 9   | Spring washer           | D10 x D6.2 x T2MM  | 6   | Package in fixing pack    |
| 10  | Spacer sheet            | D20 x D6.5 x T1MM  | 3   | Package in fixing pack    |
| 11  | Butterfly screw         | M6                 | 4   | Package in fixing pack    |
| 12  | Butterfly nut           | M6                 | 1   | Package in fixing pack    |
| 13  | Cross head screwdriver  | W27 x L68mm        | 1   | Package in fixing pack    |
| 14  | Spanner                 | W25 x L86mm        | 1   | Package in fixing pack    |
| 15  | Assembly instructions   | A5                 | 1   | Package in fixing pack    |
| 16  | Re-package instructions | A4                 | 1   | Package in fixing pack    |