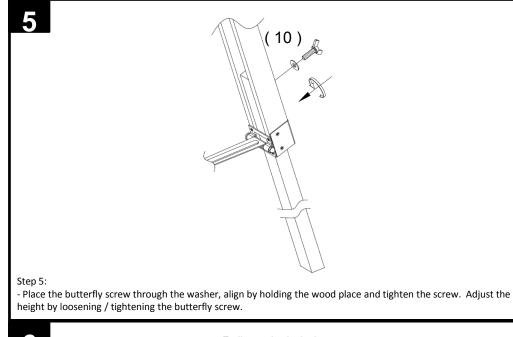

## BRONX BLACK FLOOR LAMP D04875

Assembly instructions

- Insert wood (3) from the bottom of wood (2), the thread hole should on the sliding side.