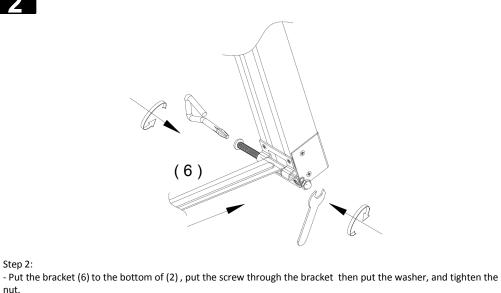

## BRONX BLACK FLOOR LAMP D04875

Assembly instructions

- Insert wood (3) from the bottom of wood (2), the thread hole should on the sliding side.