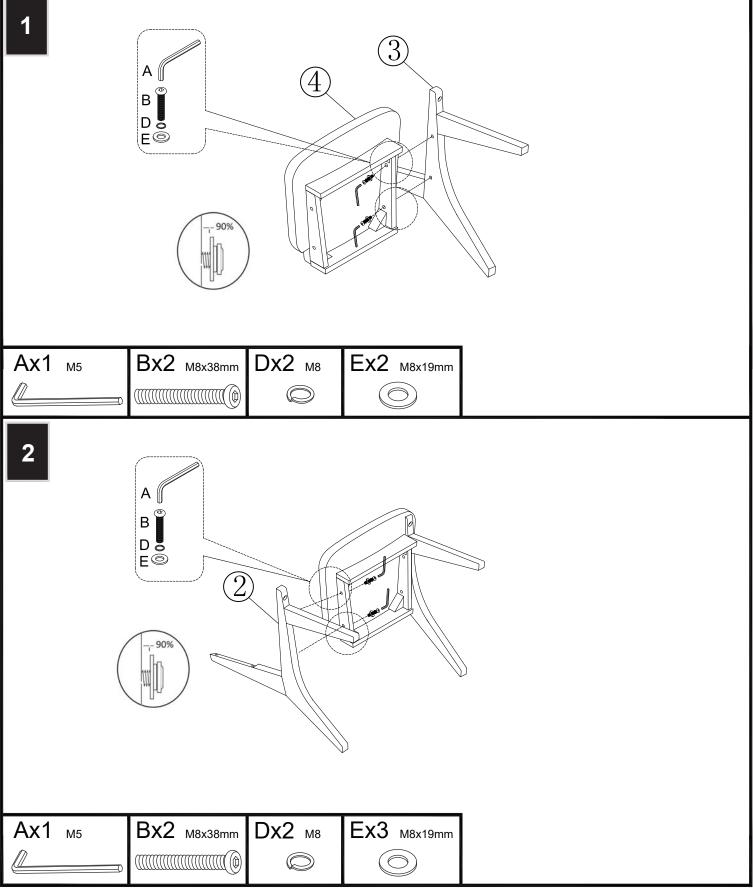

## **GETTING TO KNOW YOUR PRODUCT**

Components supplied. Please use this guide if you require replacement parts.

| (1) guide il you lequire replacement parts                                                    |            |     |       |   |     |            |                                                                                                                                                                                                                                                                                                                                                                                                                                                                                                                                                                                                                                                                                                                                                                                                                                                                                                                                                                                                                                                                                                                                                                                                                                                                                                                                                                                                                                                                                                                                                                                                                                                                                                                                                                                                                                                                                                                                                                                                                                                                                                                                |     |     |
|-----------------------------------------------------------------------------------------------|------------|-----|-------|---|-----|------------|--------------------------------------------------------------------------------------------------------------------------------------------------------------------------------------------------------------------------------------------------------------------------------------------------------------------------------------------------------------------------------------------------------------------------------------------------------------------------------------------------------------------------------------------------------------------------------------------------------------------------------------------------------------------------------------------------------------------------------------------------------------------------------------------------------------------------------------------------------------------------------------------------------------------------------------------------------------------------------------------------------------------------------------------------------------------------------------------------------------------------------------------------------------------------------------------------------------------------------------------------------------------------------------------------------------------------------------------------------------------------------------------------------------------------------------------------------------------------------------------------------------------------------------------------------------------------------------------------------------------------------------------------------------------------------------------------------------------------------------------------------------------------------------------------------------------------------------------------------------------------------------------------------------------------------------------------------------------------------------------------------------------------------------------------------------------------------------------------------------------------------|-----|-----|
|                                                                                               |            | T   |       | Ē | Ref | Dimensions | Visal                                                                                                                                                                                                                                                                                                                                                                                                                                                                                                                                                                                                                                                                                                                                                                                                                                                                                                                                                                                                                                                                                                                                                                                                                                                                                                                                                                                                                                                                                                                                                                                                                                                                                                                                                                                                                                                                                                                                                                                                                                                                                                                          | Qty | Ctn |
| B                                                                                             |            |     |       | 0 | 1   | Backrest   |                                                                                                                                                                                                                                                                                                                                                                                                                                                                                                                                                                                                                                                                                                                                                                                                                                                                                                                                                                                                                                                                                                                                                                                                                                                                                                                                                                                                                                                                                                                                                                                                                                                                                                                                                                                                                                                                                                                                                                                                                                                                                                                                | 1   | 1   |
|                                                                                               |            |     |       |   | 2   | LH Arm     | A Contraction of the second se | 1   | 1   |
| 4                                                                                             |            |     |       |   | 3   | RH Arm     |                                                                                                                                                                                                                                                                                                                                                                                                                                                                                                                                                                                                                                                                                                                                                                                                                                                                                                                                                                                                                                                                                                                                                                                                                                                                                                                                                                                                                                                                                                                                                                                                                                                                                                                                                                                                                                                                                                                                                                                                                                                                                                                                | 1   | 1   |
|                                                                                               | 2          |     |       |   | 4   | Seat Frame | $\bigcirc$                                                                                                                                                                                                                                                                                                                                                                                                                                                                                                                                                                                                                                                                                                                                                                                                                                                                                                                                                                                                                                                                                                                                                                                                                                                                                                                                                                                                                                                                                                                                                                                                                                                                                                                                                                                                                                                                                                                                                                                                                                                                                                                     | 1   | 1   |
| Fixtures and fittings supplied (actual size) $10$ $20$ $30$ $40$ $50$ $60$ $70$ $80$ $90$ $1$ |            |     |       |   |     |            |                                                                                                                                                                                                                                                                                                                                                                                                                                                                                                                                                                                                                                                                                                                                                                                                                                                                                                                                                                                                                                                                                                                                                                                                                                                                                                                                                                                                                                                                                                                                                                                                                                                                                                                                                                                                                                                                                                                                                                                                                                                                                                                                |     |     |
| Ref                                                                                           | Dimensions | Qty | Spare |   |     |            |                                                                                                                                                                                                                                                                                                                                                                                                                                                                                                                                                                                                                                                                                                                                                                                                                                                                                                                                                                                                                                                                                                                                                                                                                                                                                                                                                                                                                                                                                                                                                                                                                                                                                                                                                                                                                                                                                                                                                                                                                                                                                                                                |     |     |
| Α                                                                                             | M5         | 1   | N/A   |   |     |            |                                                                                                                                                                                                                                                                                                                                                                                                                                                                                                                                                                                                                                                                                                                                                                                                                                                                                                                                                                                                                                                                                                                                                                                                                                                                                                                                                                                                                                                                                                                                                                                                                                                                                                                                                                                                                                                                                                                                                                                                                                                                                                                                | i   |     |
| В                                                                                             | M8x38      | 6   | 1     |   |     |            |                                                                                                                                                                                                                                                                                                                                                                                                                                                                                                                                                                                                                                                                                                                                                                                                                                                                                                                                                                                                                                                                                                                                                                                                                                                                                                                                                                                                                                                                                                                                                                                                                                                                                                                                                                                                                                                                                                                                                                                                                                                                                                                                |     |     |
| С                                                                                             | M8x32      | 4   | 1     |   |     |            |                                                                                                                                                                                                                                                                                                                                                                                                                                                                                                                                                                                                                                                                                                                                                                                                                                                                                                                                                                                                                                                                                                                                                                                                                                                                                                                                                                                                                                                                                                                                                                                                                                                                                                                                                                                                                                                                                                                                                                                                                                                                                                                                |     |     |
| D                                                                                             | M8         | 10  | 1     |   |     |            |                                                                                                                                                                                                                                                                                                                                                                                                                                                                                                                                                                                                                                                                                                                                                                                                                                                                                                                                                                                                                                                                                                                                                                                                                                                                                                                                                                                                                                                                                                                                                                                                                                                                                                                                                                                                                                                                                                                                                                                                                                                                                                                                |     |     |
| E                                                                                             | M8x19      | 6   | 1     |   |     |            |                                                                                                                                                                                                                                                                                                                                                                                                                                                                                                                                                                                                                                                                                                                                                                                                                                                                                                                                                                                                                                                                                                                                                                                                                                                                                                                                                                                                                                                                                                                                                                                                                                                                                                                                                                                                                                                                                                                                                                                                                                                                                                                                |     |     |
| F                                                                                             | M8x14      | 4   | 1     |   |     |            |                                                                                                                                                                                                                                                                                                                                                                                                                                                                                                                                                                                                                                                                                                                                                                                                                                                                                                                                                                                                                                                                                                                                                                                                                                                                                                                                                                                                                                                                                                                                                                                                                                                                                                                                                                                                                                                                                                                                                                                                                                                                                                                                |     |     |
| G                                                                                             | Ø16x9      | 4   | 1     |   |     |            |                                                                                                                                                                                                                                                                                                                                                                                                                                                                                                                                                                                                                                                                                                                                                                                                                                                                                                                                                                                                                                                                                                                                                                                                                                                                                                                                                                                                                                                                                                                                                                                                                                                                                                                                                                                                                                                                                                                                                                                                                                                                                                                                |     |     |