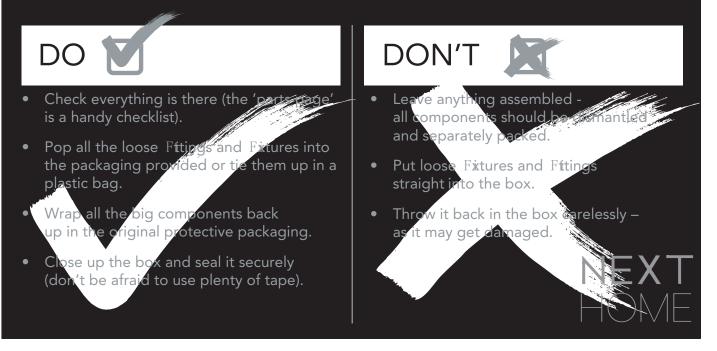

### TIPS FOR RETURNS

Not completely happy with the product? No problem. We just need everything back in the original packaging, so follow the steps below and this will ensure a super-smooth returns process and no delay to your refund.

#### Do's

We suggest you spend a short time reading through this leaflet before you start

When you are ready to start, make sure that you have the right tools and plenty of space

Unwrap all packaging materials and place the components on a clean surface to protect them from damage,

We recommend that the packaging is used to protect the surfaces during assembly

Carefully check that you have all the parts before beginning assembly

Ensure the product is fully assembled as illustrated and all fixings fully tightened before use.