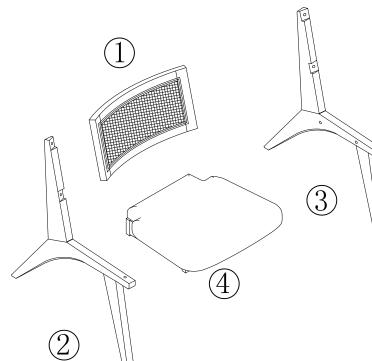

## **GETTING TO KNOW YOUR PRODUCT**

Components supplied. Please use this guide if you require replacement parts.

| (1) guide il you lequire replacement parts                                                    |            |     |       |   |     |            |                                                                                                                                                                                                                                                                                                                                                                                                                                                                                                                                                                                                                                                                                                                                                                                                                                                                                                                                                                                                                                                                                                                                                                                                                                                                                                                                                                                                                                                                                                                                                                                                                                                                                                                                                                                                                                                                                                                                                                                                                                                                                                                                |     |     |
|-----------------------------------------------------------------------------------------------|------------|-----|-------|---|-----|------------|--------------------------------------------------------------------------------------------------------------------------------------------------------------------------------------------------------------------------------------------------------------------------------------------------------------------------------------------------------------------------------------------------------------------------------------------------------------------------------------------------------------------------------------------------------------------------------------------------------------------------------------------------------------------------------------------------------------------------------------------------------------------------------------------------------------------------------------------------------------------------------------------------------------------------------------------------------------------------------------------------------------------------------------------------------------------------------------------------------------------------------------------------------------------------------------------------------------------------------------------------------------------------------------------------------------------------------------------------------------------------------------------------------------------------------------------------------------------------------------------------------------------------------------------------------------------------------------------------------------------------------------------------------------------------------------------------------------------------------------------------------------------------------------------------------------------------------------------------------------------------------------------------------------------------------------------------------------------------------------------------------------------------------------------------------------------------------------------------------------------------------|-----|-----|
|                                                                                               |            | T   |       | Ē | Ref | Dimensions | Visal                                                                                                                                                                                                                                                                                                                                                                                                                                                                                                                                                                                                                                                                                                                                                                                                                                                                                                                                                                                                                                                                                                                                                                                                                                                                                                                                                                                                                                                                                                                                                                                                                                                                                                                                                                                                                                                                                                                                                                                                                                                                                                                          | Qty | Ctn |
| B                                                                                             |            |     |       | 0 | 1   | Backrest   |                                                                                                                                                                                                                                                                                                                                                                                                                                                                                                                                                                                                                                                                                                                                                                                                                                                                                                                                                                                                                                                                                                                                                                                                                                                                                                                                                                                                                                                                                                                                                                                                                                                                                                                                                                                                                                                                                                                                                                                                                                                                                                                                | 1   | 1   |
|                                                                                               |            |     |       |   | 2   | LH Arm     | A Contraction of the second se | 1   | 1   |
| 4                                                                                             |            |     |       |   | 3   | RH Arm     |                                                                                                                                                                                                                                                                                                                                                                                                                                                                                                                                                                                                                                                                                                                                                                                                                                                                                                                                                                                                                                                                                                                                                                                                                                                                                                                                                                                                                                                                                                                                                                                                                                                                                                                                                                                                                                                                                                                                                                                                                                                                                                                                | 1   | 1   |
|                                                                                               | 2          |     |       |   | 4   | Seat Frame | $\bigcirc$                                                                                                                                                                                                                                                                                                                                                                                                                                                                                                                                                                                                                                                                                                                                                                                                                                                                                                                                                                                                                                                                                                                                                                                                                                                                                                                                                                                                                                                                                                                                                                                                                                                                                                                                                                                                                                                                                                                                                                                                                                                                                                                     | 1   | 1   |
| Fixtures and fittings supplied (actual size) $10$ $20$ $30$ $40$ $50$ $60$ $70$ $80$ $90$ $1$ |            |     |       |   |     |            |                                                                                                                                                                                                                                                                                                                                                                                                                                                                                                                                                                                                                                                                                                                                                                                                                                                                                                                                                                                                                                                                                                                                                                                                                                                                                                                                                                                                                                                                                                                                                                                                                                                                                                                                                                                                                                                                                                                                                                                                                                                                                                                                |     |     |
| Ref                                                                                           | Dimensions | Qty | Spare |   |     |            |                                                                                                                                                                                                                                                                                                                                                                                                                                                                                                                                                                                                                                                                                                                                                                                                                                                                                                                                                                                                                                                                                                                                                                                                                                                                                                                                                                                                                                                                                                                                                                                                                                                                                                                                                                                                                                                                                                                                                                                                                                                                                                                                |     |     |
| Α                                                                                             | M5         | 1   | N/A   |   |     |            |                                                                                                                                                                                                                                                                                                                                                                                                                                                                                                                                                                                                                                                                                                                                                                                                                                                                                                                                                                                                                                                                                                                                                                                                                                                                                                                                                                                                                                                                                                                                                                                                                                                                                                                                                                                                                                                                                                                                                                                                                                                                                                                                | i   |     |
| В                                                                                             | M8x38      | 6   | 1     |   |     |            |                                                                                                                                                                                                                                                                                                                                                                                                                                                                                                                                                                                                                                                                                                                                                                                                                                                                                                                                                                                                                                                                                                                                                                                                                                                                                                                                                                                                                                                                                                                                                                                                                                                                                                                                                                                                                                                                                                                                                                                                                                                                                                                                |     |     |
| С                                                                                             | M8x32      | 4   | 1     |   |     |            |                                                                                                                                                                                                                                                                                                                                                                                                                                                                                                                                                                                                                                                                                                                                                                                                                                                                                                                                                                                                                                                                                                                                                                                                                                                                                                                                                                                                                                                                                                                                                                                                                                                                                                                                                                                                                                                                                                                                                                                                                                                                                                                                |     |     |
| D                                                                                             | M8         | 10  | 1     |   |     |            |                                                                                                                                                                                                                                                                                                                                                                                                                                                                                                                                                                                                                                                                                                                                                                                                                                                                                                                                                                                                                                                                                                                                                                                                                                                                                                                                                                                                                                                                                                                                                                                                                                                                                                                                                                                                                                                                                                                                                                                                                                                                                                                                |     |     |
| E                                                                                             | M8x19      | 6   | 1     |   |     |            |                                                                                                                                                                                                                                                                                                                                                                                                                                                                                                                                                                                                                                                                                                                                                                                                                                                                                                                                                                                                                                                                                                                                                                                                                                                                                                                                                                                                                                                                                                                                                                                                                                                                                                                                                                                                                                                                                                                                                                                                                                                                                                                                |     |     |
| F                                                                                             | M8x14      | 4   | 1     |   |     |            |                                                                                                                                                                                                                                                                                                                                                                                                                                                                                                                                                                                                                                                                                                                                                                                                                                                                                                                                                                                                                                                                                                                                                                                                                                                                                                                                                                                                                                                                                                                                                                                                                                                                                                                                                                                                                                                                                                                                                                                                                                                                                                                                |     |     |
| G                                                                                             | Ø16x9      | 4   | 1     |   |     |            |                                                                                                                                                                                                                                                                                                                                                                                                                                                                                                                                                                                                                                                                                                                                                                                                                                                                                                                                                                                                                                                                                                                                                                                                                                                                                                                                                                                                                                                                                                                                                                                                                                                                                                                                                                                                                                                                                                                                                                                                                                                                                                                                |     |     |