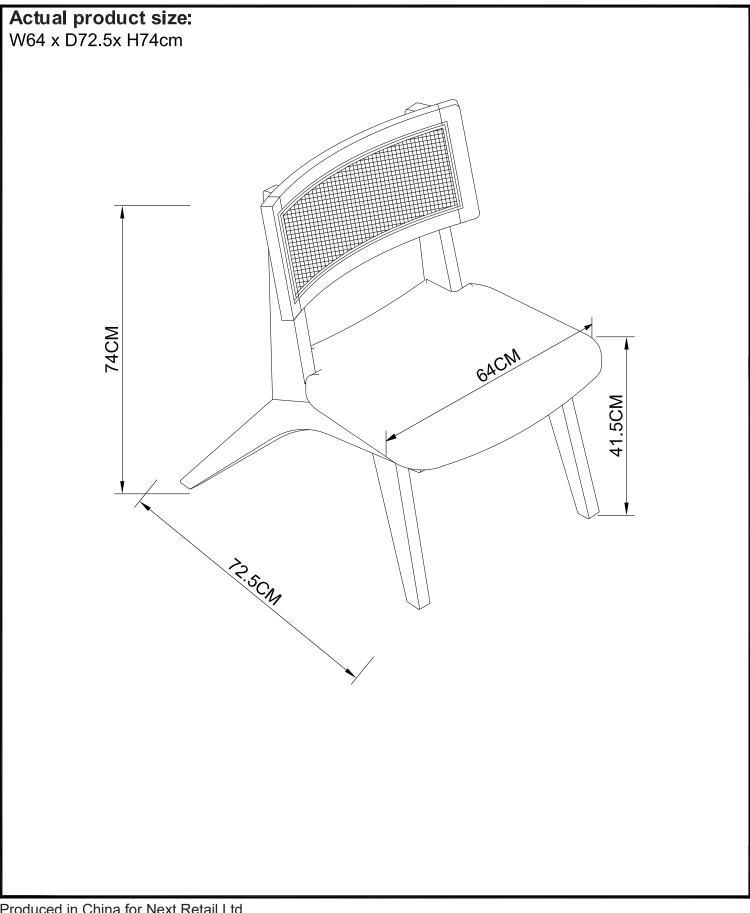

#### Actual product size: W64 x D72.5x H74cm

Item number
Fabric name
Fabric composition

D19190
Soft Velvet Sage
100% Polyester

C43132
Oslo Faux Fur Light Natural
100% Polyester

Image: Composition
Image: Composition
Image: Composition