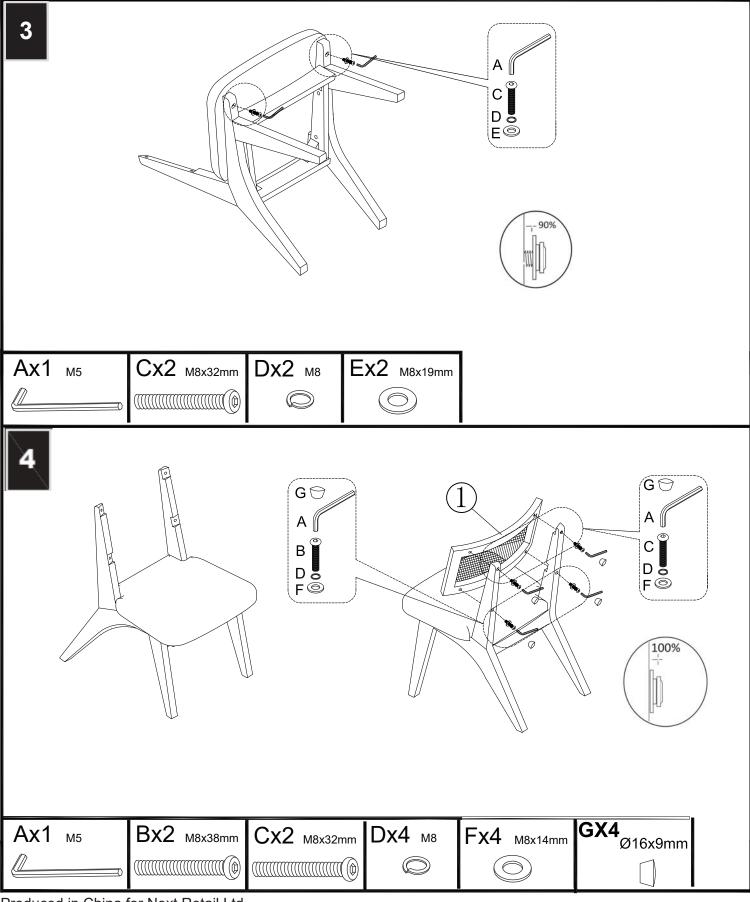

## **GETTING TO KNOW YOUR PRODUCT**

Components supplied. Please use this guide if you require replacement parts.

| (1) guide il you lequire replacement parts                                                    |            |     |       |   |     |            |                                                                                                                                                                                                                                                                                                                                                                                                                                                                                                                                                                                                                                                                                                                                                                                                                                                                                                                                                                                                                                                                                                                                                                                                                                                                                                                                                                                                                                                                                                                                                                                                                                                                                                                                                                                                                                                                                                                                                                                                                                                                                                                                |     |     |
|-----------------------------------------------------------------------------------------------|------------|-----|-------|---|-----|------------|--------------------------------------------------------------------------------------------------------------------------------------------------------------------------------------------------------------------------------------------------------------------------------------------------------------------------------------------------------------------------------------------------------------------------------------------------------------------------------------------------------------------------------------------------------------------------------------------------------------------------------------------------------------------------------------------------------------------------------------------------------------------------------------------------------------------------------------------------------------------------------------------------------------------------------------------------------------------------------------------------------------------------------------------------------------------------------------------------------------------------------------------------------------------------------------------------------------------------------------------------------------------------------------------------------------------------------------------------------------------------------------------------------------------------------------------------------------------------------------------------------------------------------------------------------------------------------------------------------------------------------------------------------------------------------------------------------------------------------------------------------------------------------------------------------------------------------------------------------------------------------------------------------------------------------------------------------------------------------------------------------------------------------------------------------------------------------------------------------------------------------|-----|-----|
|                                                                                               |            | T   |       | Ē | Ref | Dimensions | Visal                                                                                                                                                                                                                                                                                                                                                                                                                                                                                                                                                                                                                                                                                                                                                                                                                                                                                                                                                                                                                                                                                                                                                                                                                                                                                                                                                                                                                                                                                                                                                                                                                                                                                                                                                                                                                                                                                                                                                                                                                                                                                                                          | Qty | Ctn |
| B                                                                                             |            |     |       | 0 | 1   | Backrest   |                                                                                                                                                                                                                                                                                                                                                                                                                                                                                                                                                                                                                                                                                                                                                                                                                                                                                                                                                                                                                                                                                                                                                                                                                                                                                                                                                                                                                                                                                                                                                                                                                                                                                                                                                                                                                                                                                                                                                                                                                                                                                                                                | 1   | 1   |
|                                                                                               |            |     |       |   | 2   | LH Arm     | A Contraction of the second se | 1   | 1   |
| 4                                                                                             |            |     |       |   | 3   | RH Arm     |                                                                                                                                                                                                                                                                                                                                                                                                                                                                                                                                                                                                                                                                                                                                                                                                                                                                                                                                                                                                                                                                                                                                                                                                                                                                                                                                                                                                                                                                                                                                                                                                                                                                                                                                                                                                                                                                                                                                                                                                                                                                                                                                | 1   | 1   |
|                                                                                               | 2          |     |       |   | 4   | Seat Frame | $\bigcirc$                                                                                                                                                                                                                                                                                                                                                                                                                                                                                                                                                                                                                                                                                                                                                                                                                                                                                                                                                                                                                                                                                                                                                                                                                                                                                                                                                                                                                                                                                                                                                                                                                                                                                                                                                                                                                                                                                                                                                                                                                                                                                                                     | 1   | 1   |
| Fixtures and fittings supplied (actual size) $10$ $20$ $30$ $40$ $50$ $60$ $70$ $80$ $90$ $1$ |            |     |       |   |     |            |                                                                                                                                                                                                                                                                                                                                                                                                                                                                                                                                                                                                                                                                                                                                                                                                                                                                                                                                                                                                                                                                                                                                                                                                                                                                                                                                                                                                                                                                                                                                                                                                                                                                                                                                                                                                                                                                                                                                                                                                                                                                                                                                |     |     |
| Ref                                                                                           | Dimensions | Qty | Spare |   |     |            |                                                                                                                                                                                                                                                                                                                                                                                                                                                                                                                                                                                                                                                                                                                                                                                                                                                                                                                                                                                                                                                                                                                                                                                                                                                                                                                                                                                                                                                                                                                                                                                                                                                                                                                                                                                                                                                                                                                                                                                                                                                                                                                                |     |     |
| Α                                                                                             | M5         | 1   | N/A   |   |     |            |                                                                                                                                                                                                                                                                                                                                                                                                                                                                                                                                                                                                                                                                                                                                                                                                                                                                                                                                                                                                                                                                                                                                                                                                                                                                                                                                                                                                                                                                                                                                                                                                                                                                                                                                                                                                                                                                                                                                                                                                                                                                                                                                | i   |     |
| В                                                                                             | M8x38      | 6   | 1     |   |     |            |                                                                                                                                                                                                                                                                                                                                                                                                                                                                                                                                                                                                                                                                                                                                                                                                                                                                                                                                                                                                                                                                                                                                                                                                                                                                                                                                                                                                                                                                                                                                                                                                                                                                                                                                                                                                                                                                                                                                                                                                                                                                                                                                |     |     |
| С                                                                                             | M8x32      | 4   | 1     |   |     |            |                                                                                                                                                                                                                                                                                                                                                                                                                                                                                                                                                                                                                                                                                                                                                                                                                                                                                                                                                                                                                                                                                                                                                                                                                                                                                                                                                                                                                                                                                                                                                                                                                                                                                                                                                                                                                                                                                                                                                                                                                                                                                                                                |     |     |
| D                                                                                             | M8         | 10  | 1     |   |     |            |                                                                                                                                                                                                                                                                                                                                                                                                                                                                                                                                                                                                                                                                                                                                                                                                                                                                                                                                                                                                                                                                                                                                                                                                                                                                                                                                                                                                                                                                                                                                                                                                                                                                                                                                                                                                                                                                                                                                                                                                                                                                                                                                |     |     |
| E                                                                                             | M8x19      | 6   | 1     |   |     |            |                                                                                                                                                                                                                                                                                                                                                                                                                                                                                                                                                                                                                                                                                                                                                                                                                                                                                                                                                                                                                                                                                                                                                                                                                                                                                                                                                                                                                                                                                                                                                                                                                                                                                                                                                                                                                                                                                                                                                                                                                                                                                                                                |     |     |
| F                                                                                             | M8x14      | 4   | 1     |   |     |            |                                                                                                                                                                                                                                                                                                                                                                                                                                                                                                                                                                                                                                                                                                                                                                                                                                                                                                                                                                                                                                                                                                                                                                                                                                                                                                                                                                                                                                                                                                                                                                                                                                                                                                                                                                                                                                                                                                                                                                                                                                                                                                                                |     |     |
| G                                                                                             | Ø16x9      | 4   | 1     |   |     |            |                                                                                                                                                                                                                                                                                                                                                                                                                                                                                                                                                                                                                                                                                                                                                                                                                                                                                                                                                                                                                                                                                                                                                                                                                                                                                                                                                                                                                                                                                                                                                                                                                                                                                                                                                                                                                                                                                                                                                                                                                                                                                                                                |     |     |