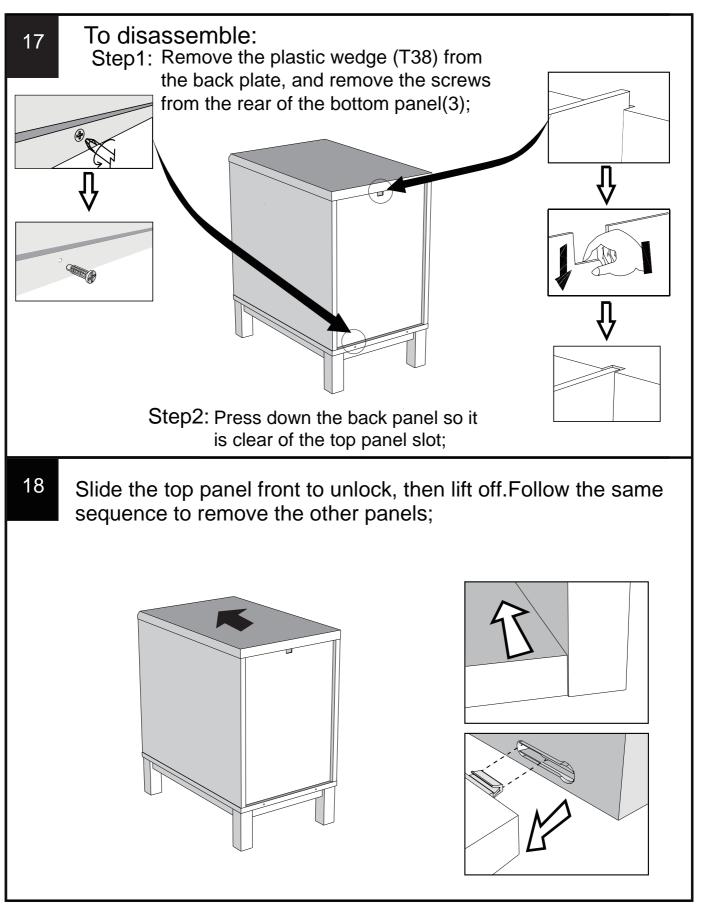

# BRONX SLIM AND DEEP BEDSIDE NEXT Assembly instructions 7 $\overline{7}$ 8 8

# BRONX SLIM AND DEEP BEDSIDE D20738 NEXT Assembly instructions 13 B A A=B 14 4 0 PH2 T38 N/A 4

Produced in China for Next Retail Ltd. D20738-2023-V1.

We recommend the use of the wall attachment bracket/strap provided for safety reasons. Secure the strap to the wall with an appropriate screw and wall plug for your wall type (not provided). To hide the strap behind the unit ,drill the hole lower than the top of unit.