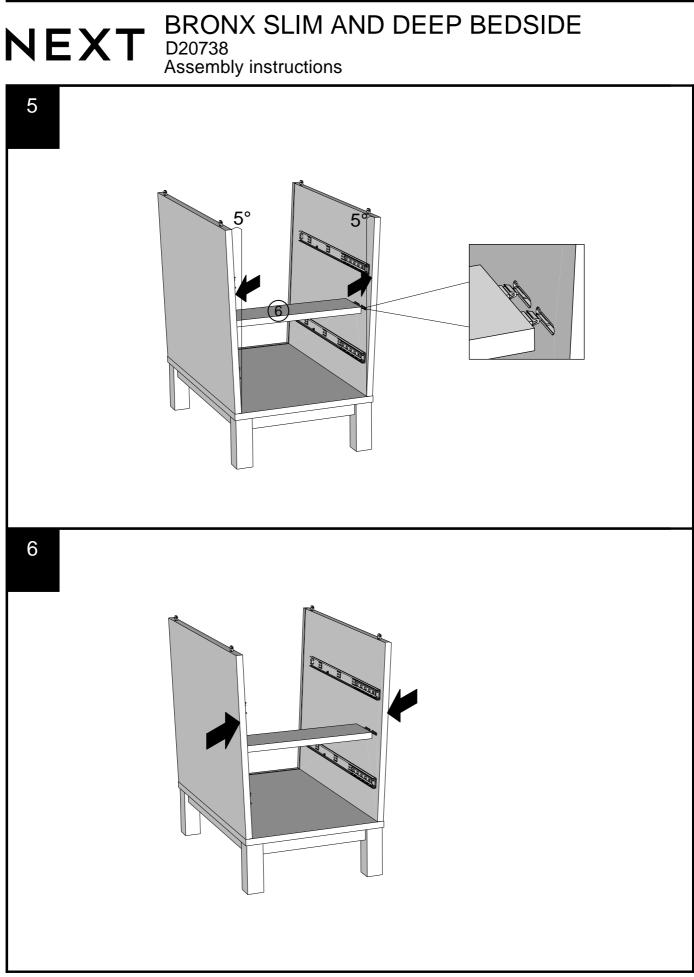

Produced in China for Next Retail Ltd. D20738-2023-V1.

Push connector into housing to join.

Make sure there is no gap between the panels.