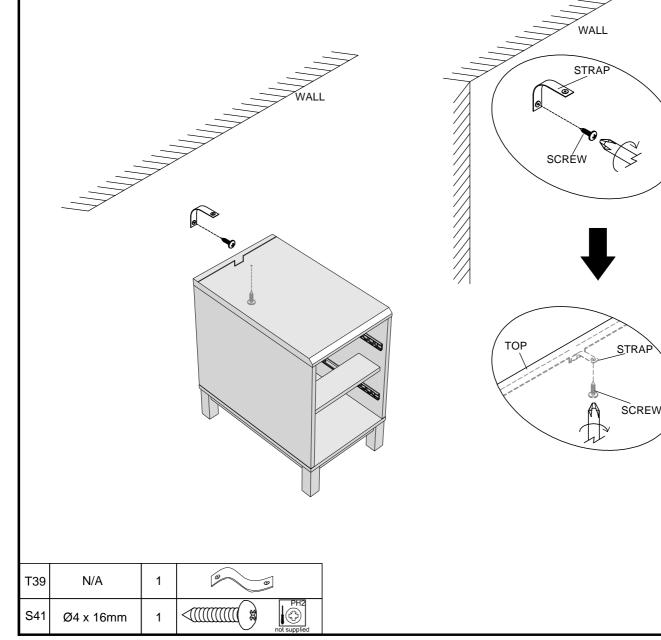

# BRONX SLIM AND DEEP BEDSIDE D20738 NEXT Assembly instructions 13 B A A=B 14 4 0 PH2 T38 N/A 4

Produced in China for Next Retail Ltd. D20738-2023-V1.

We recommend the use of the wall attachment bracket/strap provided for safety reasons. Secure the strap to the wall with an appropriate screw and wall plug for your wall type (not provided). To hide the strap behind the unit ,drill the hole lower than the top of unit.

Attach the other end of the strap to the underside of the top panel with screw. Warning: Always ensure intended wall area to be drilled is free from hidden electrical wires,water and gas pipes. NB:Wall fixings are not included-Please source suitable fixing for your wall type. If in doubt please consult a qualified trades person.

Please ensure you secure your product to the wall for your and your family's safety before you use it.

15