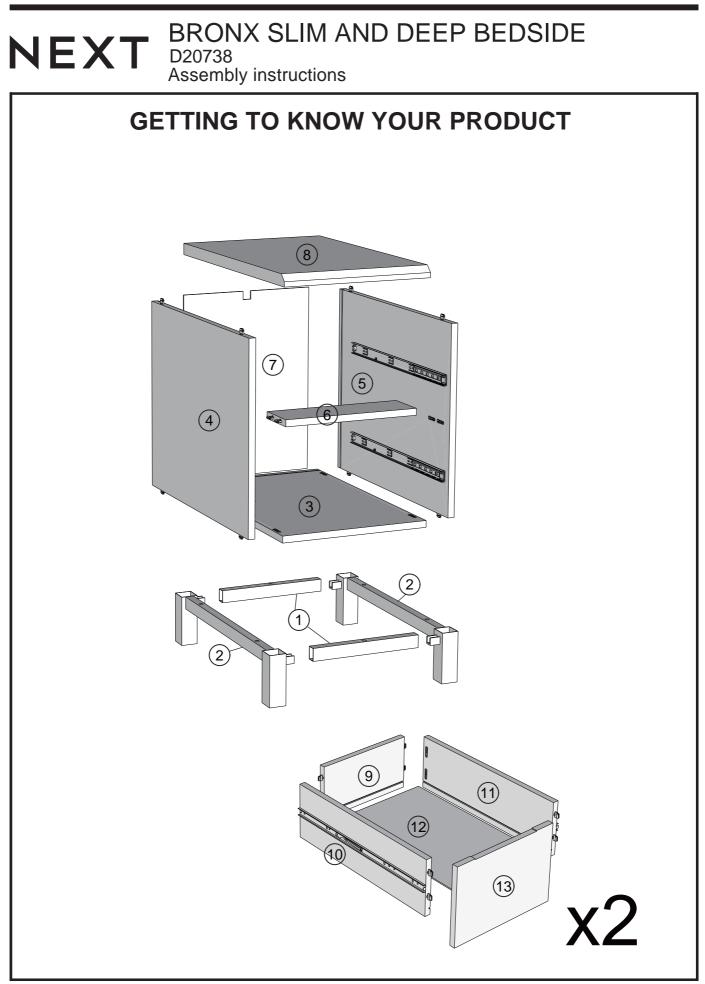

Do not place hot items (e.g. hot drinks) directly on to the wood surface. Please make sure you use a placemat or coaster.

| Ref | Dimensions  | Visual     | Qty | Ctn | F | Ref | Dimensions | Visual | Qty | Ctn |
|-----|-------------|------------|-----|-----|---|-----|------------|--------|-----|-----|
| 1   | 3x26.5cm    |            | 2   | 1   |   | 11  | 14.5x45cm  |        | 2   | 1   |
| 2   | 12x54cm     | <b>B</b>   | 2   | 1   |   | 12  | 27.5x44cm  |        | 2   | 1   |
| 3   | 35x55cm     |            | 1   | 1   |   | 13  | 21.5x31cm  |        | 2   | 1   |
| 4   | 44x55cm     | THE SECOND | 1   | 1   |   |     |            |        |     |     |
| 5   | 44x55cm     |            | 1   | 1   |   |     |            |        |     |     |
| 6   | 9.5x31.5cm  |            | 1   | 1   |   |     |            |        |     |     |
| 7   | 32.5x44.5cm |            | 1   | 1   |   |     |            |        |     |     |
| 8   | 35x55cm     |            | 1   | 1   |   |     |            |        |     |     |
| 9   | 14.5x26.5cm |            | 2   | 1   |   |     |            |        |     |     |
| 10  | 14.5x45cm   |            | 2   | 1   |   |     |            |        |     |     |