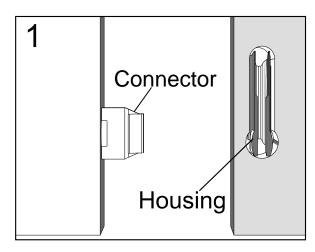

Produced in China for Next Retail Ltd. D20738-2023-V1.

Push connector into housing to join.

Make sure there is no gap between the panels.