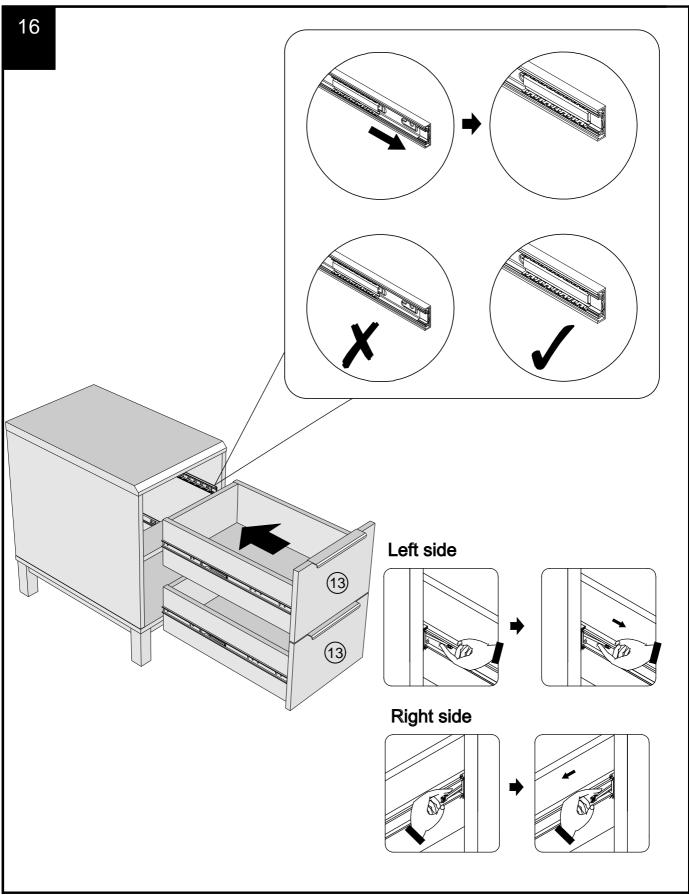

3 B A A=B 14 4 0 PH2 T38 N/A 4

Produced in China for Next Retail Ltd. D20738-2023-V1.

We recommend the use of the wall attachment bracket/strap provided for safety reasons. Secure the strap to the wall with an appropriate screw and wall plug for your wall type (not provided). To hide the strap behind the unit ,drill the hole lower than the top of unit.

Attach the other end of the strap to the underside of the top panel with screw. Warning: Always ensure intended wall area to be drilled is free from hidden electrical wires,water and gas pipes. NB:Wall fixings are not included-Please source suitable fixing for your wall type. If in doubt please consult a qualified trades person.

Please ensure you secure your product to the wall for your and your family's safety before you use it.



15



# **NEXT** BRONX SLIM AND DEEP BEDSIDE D20738



# **NEXT** BRONX SLIM AND DEEP BEDSIDE D20738



# **NEXT** BRONX SLIM AND DEEP BEDSIDE D20738

## Warnings

We suggest you retain these instructions for future reference.

Keep fittings out of children's reach and keep children well away from construction area.

This product should only be used on firm level ground.

Please periodically check all fittings and re-tighten as necessary.

Please do not sit or stand on your furniture.

Avoid exposing the furniture to excessive heat or direct sunlight as this can cause deterioration of the colour.

Unwrap all packaging materials and place the components on top of the carton box or on a clean floor to protect it from damage

## **Missing parts**

If you are missing any fixtures and fittings for