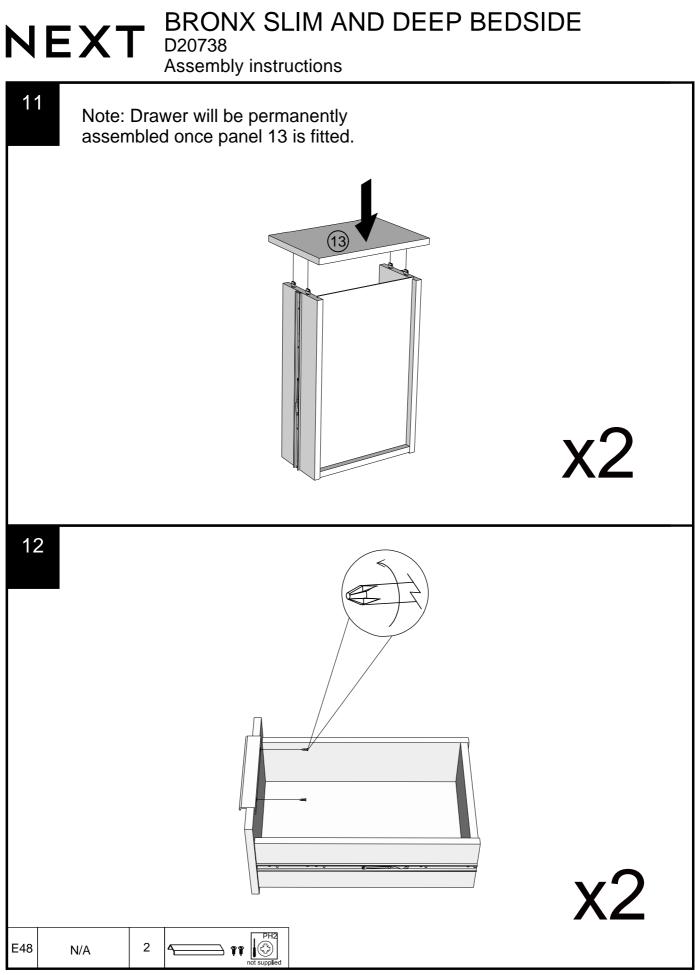

| Ref | Dimensions | Qty | Spare Qty | Visual      |
|-----|------------|-----|-----------|-------------|
| T4  | N/A        | 2   | N/A       |             |
| E48 | N/A        | 2   | N/A       | <b>^</b> ₽₽ |
| T38 | N/A        | 4   | 1         |             |
| Т39 | N/A        | 1   | N/A       | 000         |