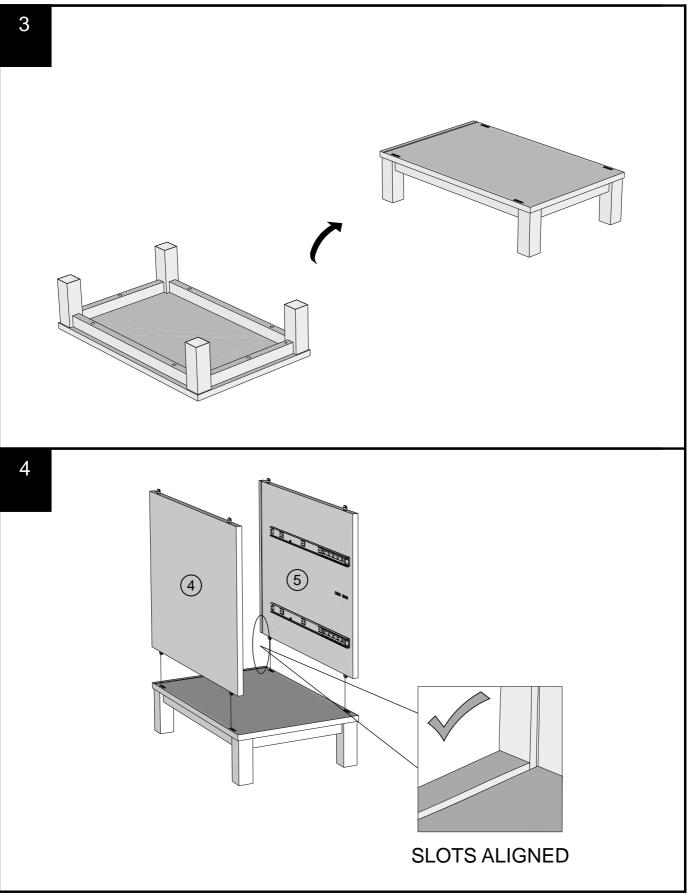

Produced in China for Next Retail Ltd. D20738-2023-V1.

Push connector into housing to join.

Make sure there is no gap between the panels.