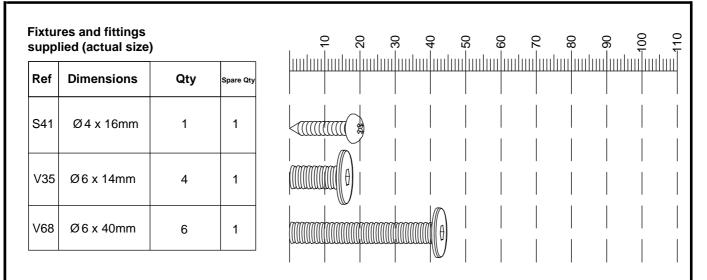

# **NEXT** BRONX SLIM AND DEEP BEDSIDE

Assembly instructions

| Fixtures | and | fittings | supplied ( | ( not to | scale) |
|----------|-----|----------|------------|----------|--------|
|          |     |          |            | (        |        |

| Ref | Dimensions | Qty | Spare Qty | Visual      |
|-----|------------|-----|-----------|-------------|
| T4  | N/A        | 2   | N/A       |             |
| E48 | N/A        | 2   | N/A       | <b>^</b> ₽₽ |
| T38 | N/A        | 4   | 1         |             |
| Т39 | N/A        | 1   | N/A       | 000         |