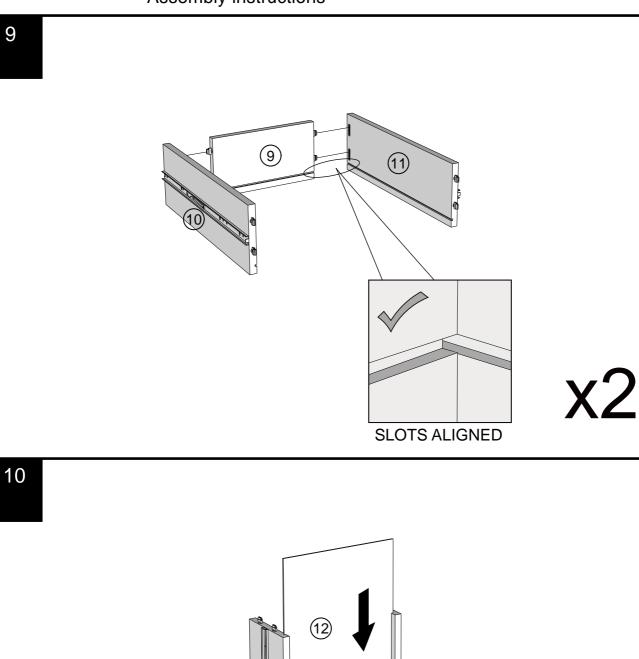

Produced in China for Next Retail Ltd. D20738-2023-V1.

Push connector into housing to join.

Make sure there is no gap between the panels.