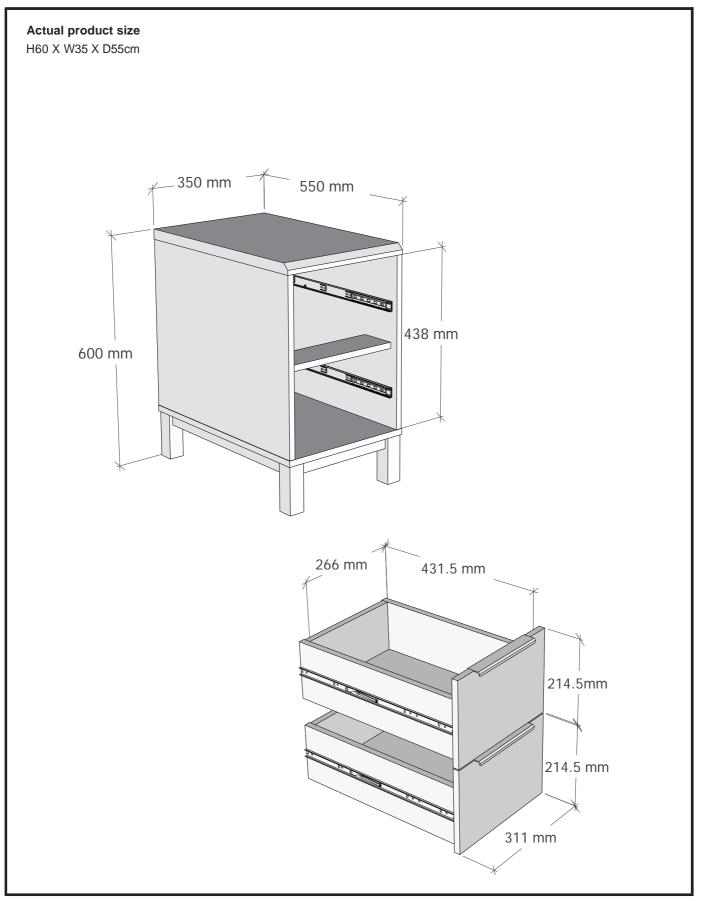

# **NEXT** BRONX SLIM AND DEEP BEDSIDE

Assembly instructions

Actual product size H60 X W35 X D55cm