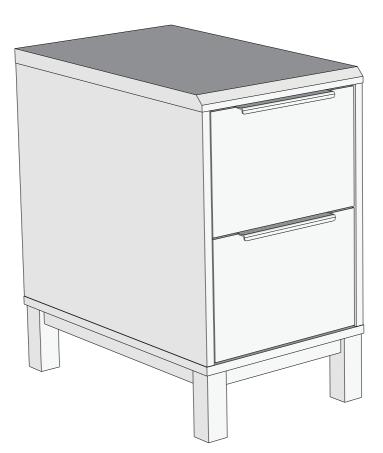

# **NEXT** BRONX SLIM AND DEEP BEDSIDE

Assembly instructions

Actual product size H60 X W35 X D55cm