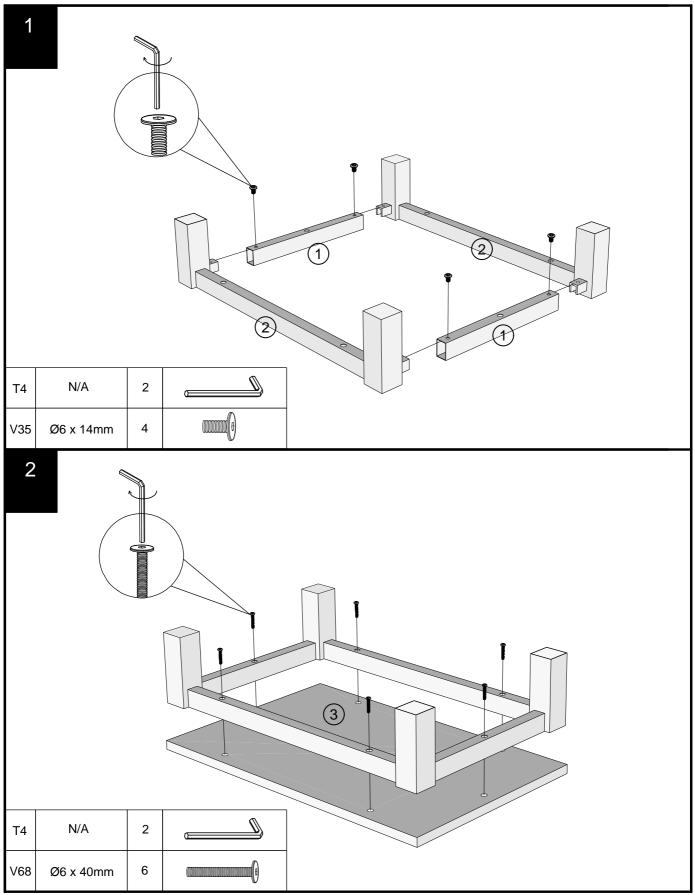

|     |

Produced in China for Next Retail Ltd. D20738-2023-V1.





Push connector into housing to join.



Make sure there is no gap between the panels.

# **NEXT** BRONX SLIM AND DEEP BEDSIDE

Assembly instructions



| Fixtures | and | fittings | supplied ( | ( not to | scale) |
|----------|-----|----------|------------|----------|--------|
|          |     |          |            | (        |        |

| Ref | Dimensions | Qty | Spare Qty | Visual      |
|-----|------------|-----|-----------|-------------|
| T4  | N/A        | 2   | N/A       |             |
| E48 | N/A        | 2   | N/A       | <b>^</b> ₽₽ |
| T38 | N/A        | 4   | 1         |             |
| Т39 | N/A        | 1   | N/A       | 000         |

# BRONX SLIM AND DEEP BEDSIDE D20738

Assembly instructions

NEXT



## BRONX SLIM AND DEEP BEDSIDE NEXT

Assembly instructions





# BRONX SLIM AND DEEP BEDSIDE NEXT Assembly instructions 7 $\overline{7}$ 8 8





# BRONX SLIM AND DEEP BEDSIDE D20738 NEXT Assembly instructions 13 B A A=B 14 4 0 PH2 T38 N/A 4

Produced in China for Next Retail Ltd. D20738-2023-V1.

We recommend the use of the wall attachment bracket/strap provided for safety reasons. Secure the strap to the wall with an appropriate screw and wall plug for your wall type (not provided). To hide the strap behind the unit ,drill the hole lower than the top of unit.

Attach the other end of the strap to the underside of the top panel with screw. Warning: Always ensure intended wall area to be drilled is free from hidden electrical wires,water and gas pipes. NB:Wall fixings are not included-P