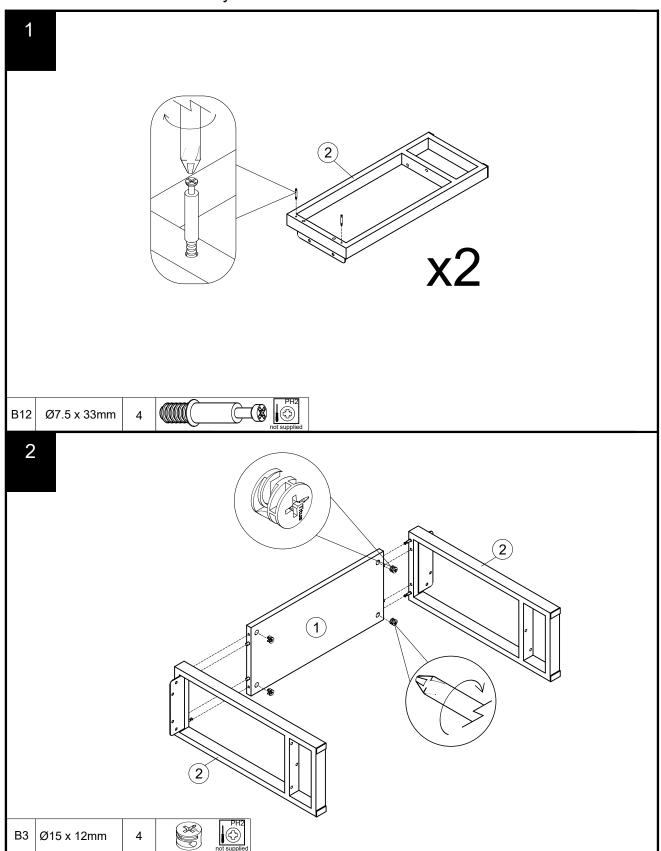

## Fixtures and fittings supplied (actual size)

| Ref | Dimensions    | Qty | Spare Qty |
|-----|---------------|-----|-----------|
| В3  | B3 Ø15 x 12mm |     | 1         |
| D6  | D6 Ø8 x 30mm  |     | 1         |
| Y29 | Ø6 x 12mm     | 8   | 1         |
| Y30 | Ø6 x 30mm     | 6   | 1         |
| B12 | Ø7.5*33mm     | 4   | 1         |