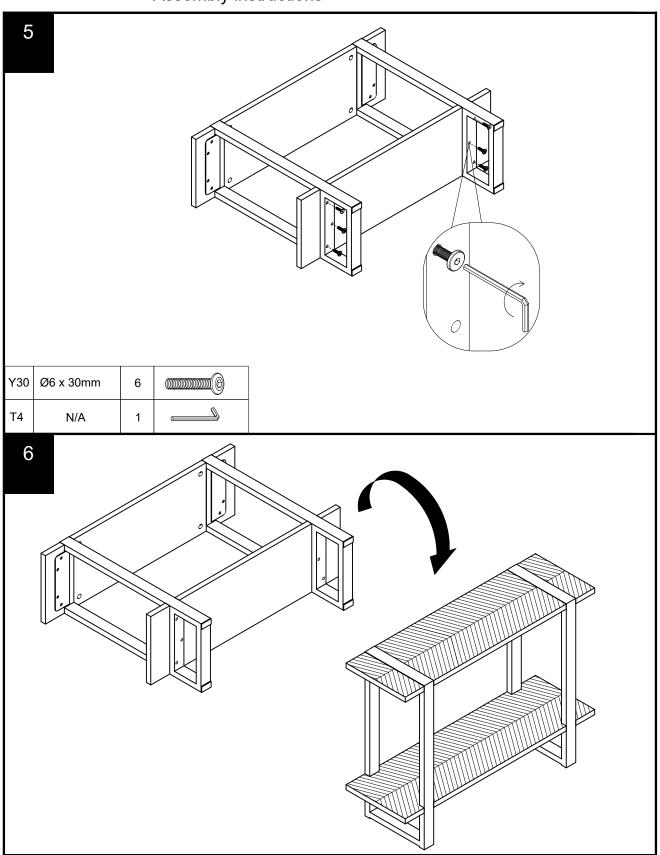

1   |

### **BRONX CHEVRON SOFA SIDE**

D25923

Assembly instructions

## Fixtures and fittings supplied (actual size)

| Ref | Dimensions    | Qty | Spare Qty |
|-----|---------------|-----|-----------|
| В3  | B3 Ø15 x 12mm |     | 1         |
| D6  | D6 Ø8 x 30mm  |     | 1         |
| Y29 | Ø6 x 12mm     | 8   | 1         |
| Y30 | Ø6 x 30mm     | 6   | 1         |
| B12 | Ø7.5*33mm     | 4   | 1         |



#### Fixtures and fittings supplied ( not to scale)

| Ref | Dimensions | Qty | Spare Qty | Visual |
|-----|------------|-----|-----------|--------|
| T4  | N/A        | 1   | N/A       |        |

## **BRONX CHEVRON SOFA SIDE**

D25923 Assembly instructions



## **BRONX CHEVRON SOFA SIDE**

D25923 Assembly instructions



# BRONX CHEVRON SOFA SIDE D25923 Assembly instructions



# NEXT BRONX CHEVRON SOFA SIDE D25923



# NEXT BRONX CHEVRON SOFA SIDE D25923

#### Warnings

We suggest you retain these instructions for future reference.

Keep fittings out of children's reach and keep children well away from construction area.

This product should only be used on firm level ground.

Please periodically check all fittings and re-tighten as necessary.

Please do not sit or stand on your furniture.

Avoid exposing the furniture to excessive heat or direct sunlight as this can cause deterioration of the colour.

Unwrap all packaging materials and place the components on top of the carton box or on a clean floor to protect it from damage

#### Missing parts

If you are missing any fixtures and fittings for your product. Please contact our customer service team on 0333 77