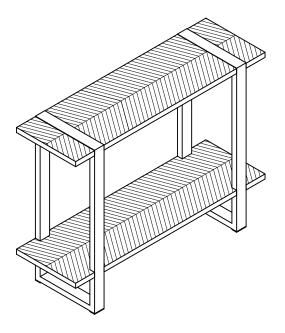

# BRONX CHEVRON SOFA SIDE D25923

Assembly instructions

Actual product size H60 x W80 x D25 cm



## Need Help?

With: Assembly instruction

Missing or damaged parts

**IMPORTANT - RETAIN FOR FUTURE REFERENCE** 

CALL: 0333 777 8999

#### **BEFORE YOU START**

#### Number of people required to assemble

One people is required to assemble this item



Time to assemble: 30 minutes



#### **Tools required**



#### Do's

We suggest you spend a short time reading through this leaflet before you start.

When you are ready to start, make sure that you have the right tools and plenty of space.

Unwrap all packaging materials and place the components on a clean surface to protect it from damage,

We recommend that the packaging is used to protect the surfaces during assembly.

Carefully check that you have all the parts before beginning assembly.

Due to the size of this product we recomeme