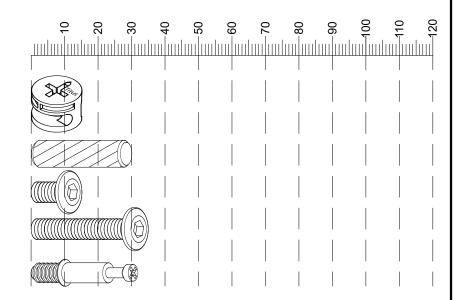

## Fixtures and fittings supplied (actual size)

| Ref | Dimensions    | Qty | Spare Qty |
|-----|---------------|-----|-----------|
| В3  | B3 Ø15 x 12mm |     | 1         |
| D6  | D6 Ø8 x 30mm  |     | 1         |
| Y29 | Ø6 x 12mm     | 8   | 1         |
| Y30 | Ø6 x 30mm     | 6   | 1         |
| B12 | Ø7.5*33mm     | 4   | 1         |