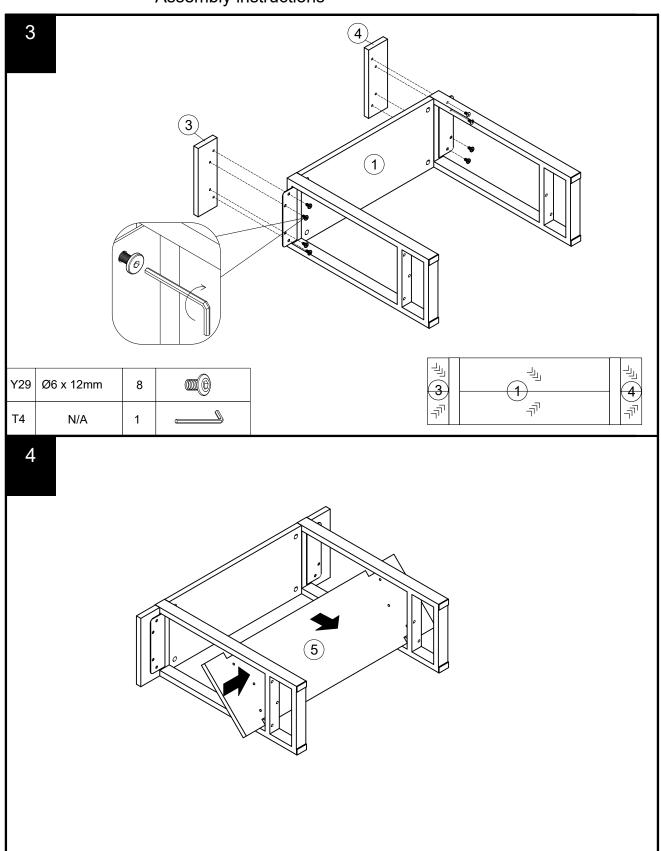

|        | 1   | 1   |
| 5   | 80*25cm    |        | 1   | 1   |

### **BRONX CHEVRON SOFA SIDE**

D25923

Assembly instructions

## Fixtures and fittings supplied (actual size)

| Ref | Dimensions    | Qty | Spare Qty |
|-----|---------------|-----|-----------|
| В3  | B3 Ø15 x 12mm |     | 1         |
| D6  | D6 Ø8 x 30mm  |     | 1         |
| Y29 | Ø6 x 12mm     | 8   | 1         |
| Y30 | Ø6 x 30mm     | 6   | 1         |
| B12 | Ø7.5*33mm     | 4   | 1         |



#### Fixtures and fittings supplied ( not to scale)

| Ref | Dimensions | Qty | Spare Qty | Visual |
|-----|------------|-----|-----------|--------|
| T4  | N/A        | 1   | N/A       |        |

## **BRONX CHEVRON SOFA SIDE**

D25923 Assembly instructions



## **BRONX CHEVRON SOFA SIDE**

D25923 Assembly instructions



# BRONX CHEVRON SOFA SIDE D25923 Assembly instructions



# NEXT BRONX CHEVRON SOFA SIDE D25923



# NEXT BRONX CHEVRON SOFA SIDE D25923

#### Warnings

We suggest you retain these instructions for future reference.

Keep fittings out of children's reach and keep children well away from construction area.

This product should only be used on firm level ground.

Please periodically check all fittings and re-tighten as necessary.

Please do not sit or stand on your furniture.

Avoid exposing the furniture to excessive heat or direct sunlight as this can cause deterioration of the colour.

Unwrap all packaging materials and place the components on top of the carton box or on a clean floor to protect it from damage

#### Missing parts

If you are missing any fixtures and fittings for your pr