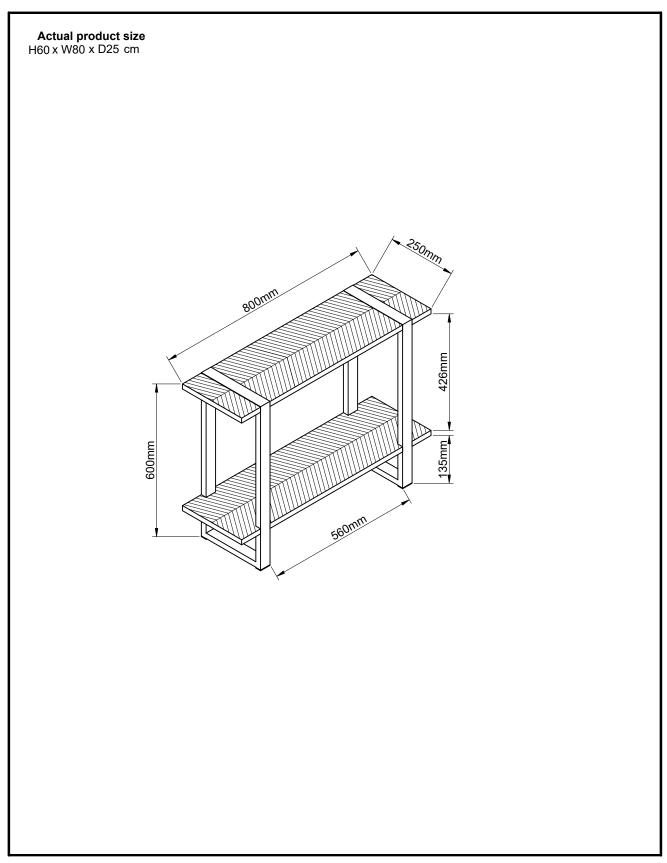

# BRONX CHEVRON SOFA SIDE D25923

Assembly instructions

Actual product size H60 x W80 x D25 cm