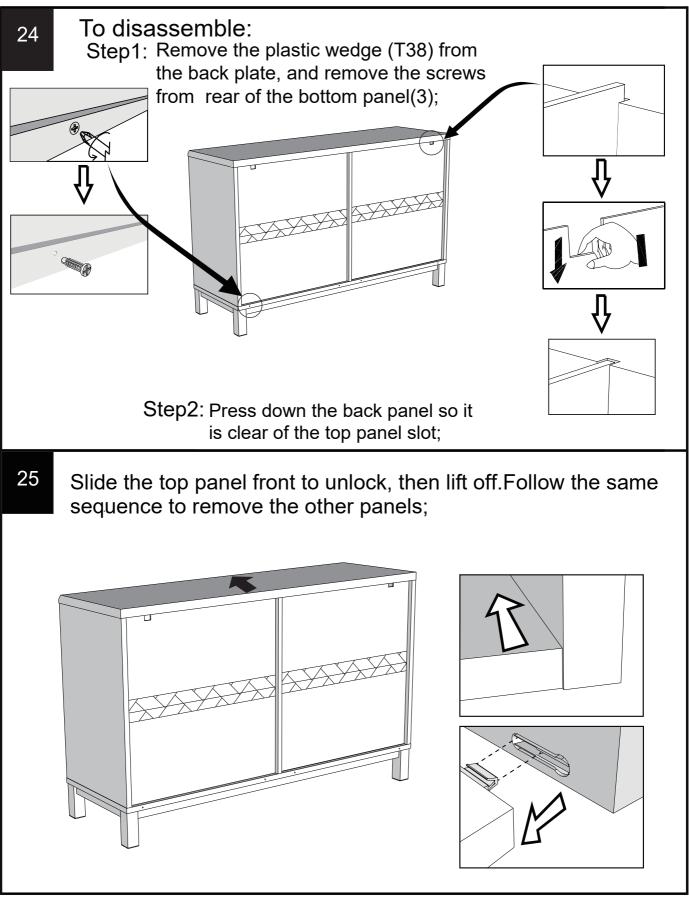

Push connector into housing to be jointed.

Make sure there is no gap between the panels.