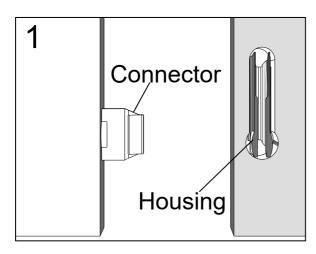

Push connector into housing to be jointed.

Make sure there is no gap between the panels.