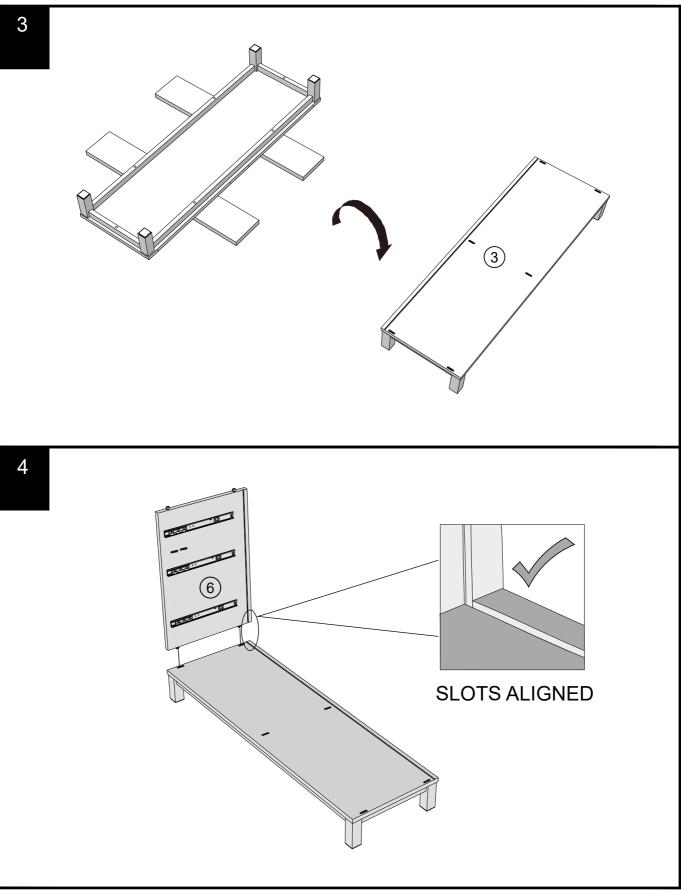

Push connector into housing to be jointed.

Make sure there is no gap between the panels.