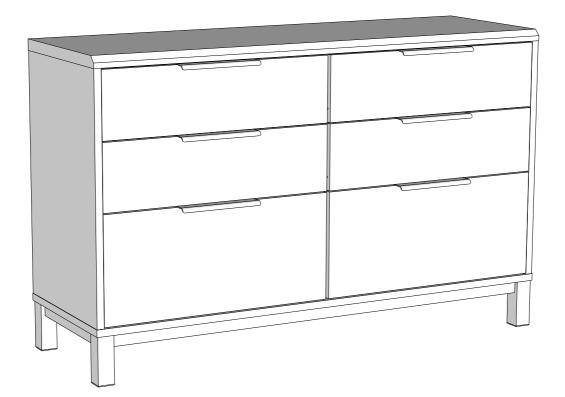

Actual product size H75.5 x W120 x D39 cm

# BRONX METAL WIDE CHEST

D33722 Assembly instructions

NEXT

Produced in China for Next Retail Ltd. D33722-2023-V1.