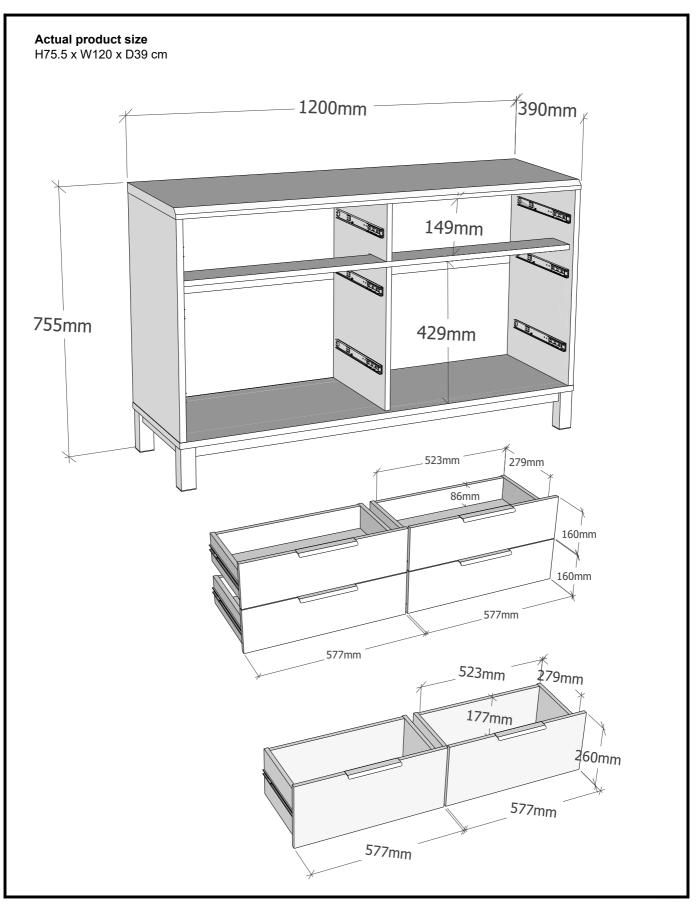

|

# BRONX METAL WIDE CHEST

D33722 Assembly instructions

NEXT







Produced in China for Next Retail Ltd. D33722-2023-V1.











# **BRONX METAL WIDE CHEST** NEXT D33722 Assembly instructions 15 (14) **x**4 16 Note: Drawer will be permanently assembled once panel (15) (16) is fitted. (15) X

Produced in China for Next Retail Ltd. D33722-2023-V1.



# **BRONX METAL WIDE CHEST** NEXT D33722 Assembly instructions 19 (14) XZ20 Note: Drawer will be permanently assembled once panel (20) (21) is fitted. (21) 20

Produced in China for Next Retail Ltd. D33722-2023-V1.



Produced in China for Next Retail Ltd. D33722-2023-V1.



# **NEXT** BRONX METAL WIDE CHEST D33722



Produced in China for Next Retail Ltd. D33722-2023-V1.

# NEXT BRONX METAL WIDE CHEST D33722



# **NEXT** BRONX METAL WIDE CHEST D33722

#### Warnings

We suggest you retain these instructions for future reference.

Keep fittings out of children's reach and keep children well away from construction area.

This product should only be used on firm level ground.

Please periodically check all fittings and re-tighten as necessary.

Please do not sit or stand on your furniture.

Avoid exposing the furniture to excessive heat or direct sunlight as this can cause deterioration of the colour.

Unwrap all packaging materials and place the components on top of the carton box or on a clean floor to protect it from damage

#### **Missing parts**

If you are missing any fixtures and fittings for your product. Please contact our customer service team on 0333 777 8999 and they will be happy to a