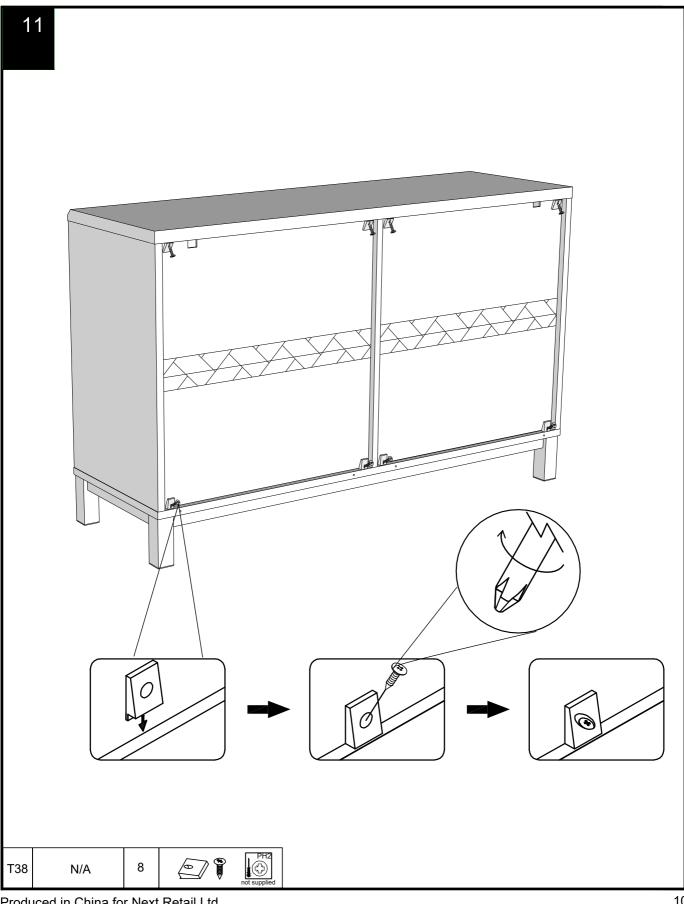

Push connector into housing to be jointed.

Make sure there is no gap between the panels.