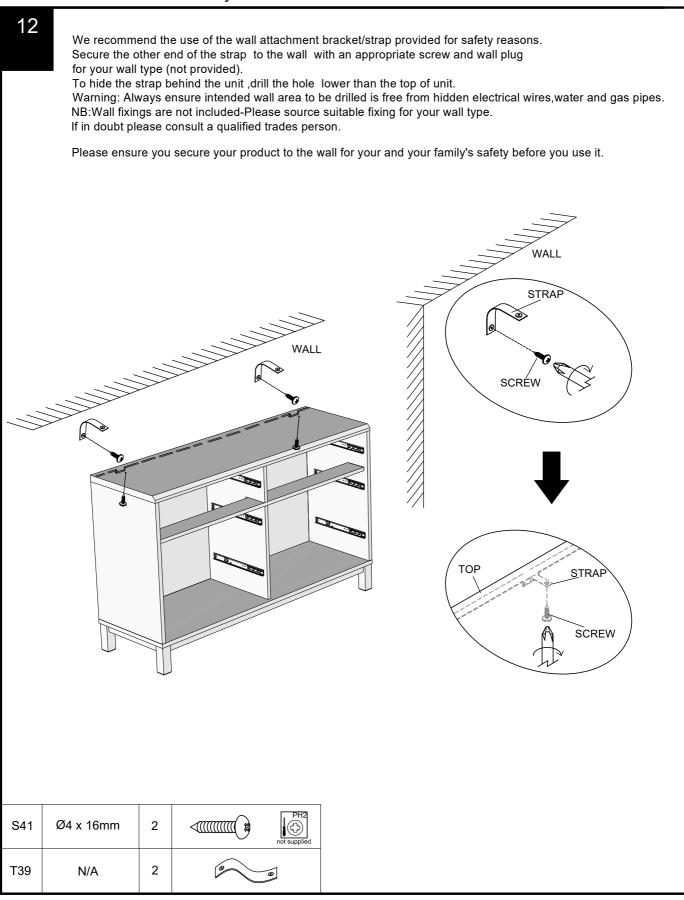

# Fixtures and fittings supplied (actual size)

| Ref | Dimensions | Qty | Spare Qty |  |
|-----|------------|-----|-----------|--|
| V36 | Ø6 x 14mm  | 4   | 1         |  |
| V68 | Ø6 x 40mm  | 6   | 1         |  |
| S41 | Ø4 x 16mm  | 2   | 1         |  |