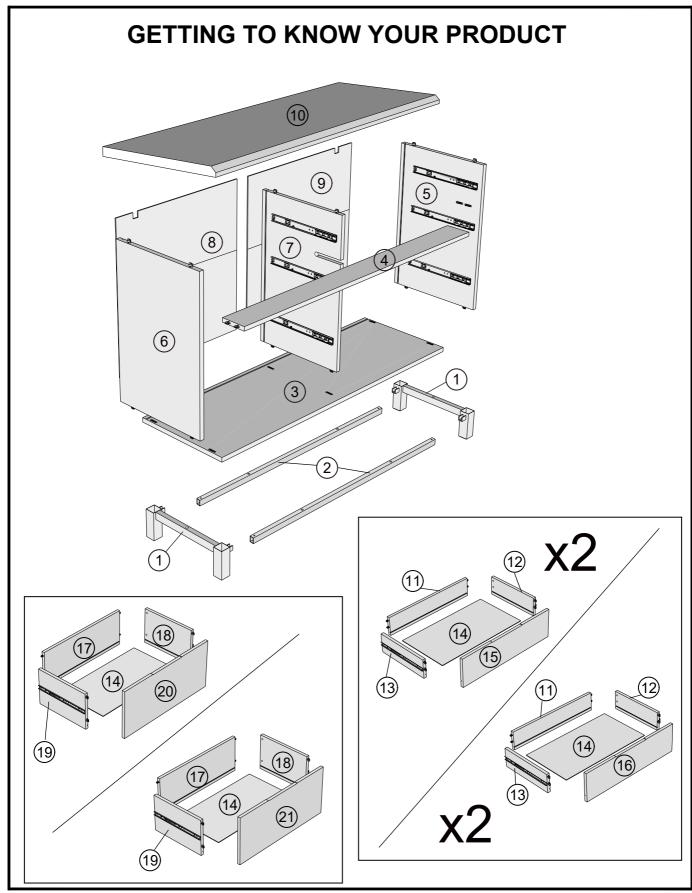

Do not place hot items (e.g. hot drinks) directly on to the wood surface. Please make sure you use a placemat or coaster.

Produced in China for Next Retail Ltd. D33722-2023-V1.

| Ref | Dimensions  | Visual | Qty | Ctn | Ref | Dimensions  | Visual     | Qty | Ctn |
|-----|-------------|--------|-----|-----|-----|-------------|------------|-----|-----|
| 1   | 11.5x38cm   | B B    | 2   | 1   | 14  | 28x53cm     |            | 6   | 1   |
| 2   | 3x111.5cm   |        | 2   | 1   | 15  | 16x57cm     | $\square$  | 2   | 1   |
| 3   | 39x120cm    |        | 1   | 1   | 16  | 16x57cm     |            | 2   | 1   |
| 4   | 9.5x116.5cm |        | 1   | 1   | 17  | 19.5x52.5cm |            | 2   | 1   |
| 5   | 39x59.5cm   |        | 1   | 1   | 18  | 19.5x30cm   | $\square$  | 2   | 1   |
| 6   | 39x59.5cm   |        | 1   | 1   | 19  | 19.5x30cm   | $\bigcirc$ | 2   | 1   |
| 7   | 37x59.5cm   |        | 1   | 1   | 20  | 26x57cm     | $\square$  | 1   | 1   |
| 8   | 58x59.5cm   |        | 1   | 1   | 21  | 26x57cm     |            | 1   | 1   |
| 9   | 58x60cm     |        | 1   | 1   |     |             |            |     |     |
| 10  | 39x120cm    |        | 1   | 1   |     |             |            |     |     |
| 11  | 10.5x52.5cm |        | 4   | 1   |     |             |            |     |     |
| 12  | 10.5x30cm   |        | 4   | 1   |     |             |            |     |     |
| 13  | 10.5x30cm   |        | 4   | 1   |     |             |            |     |     |