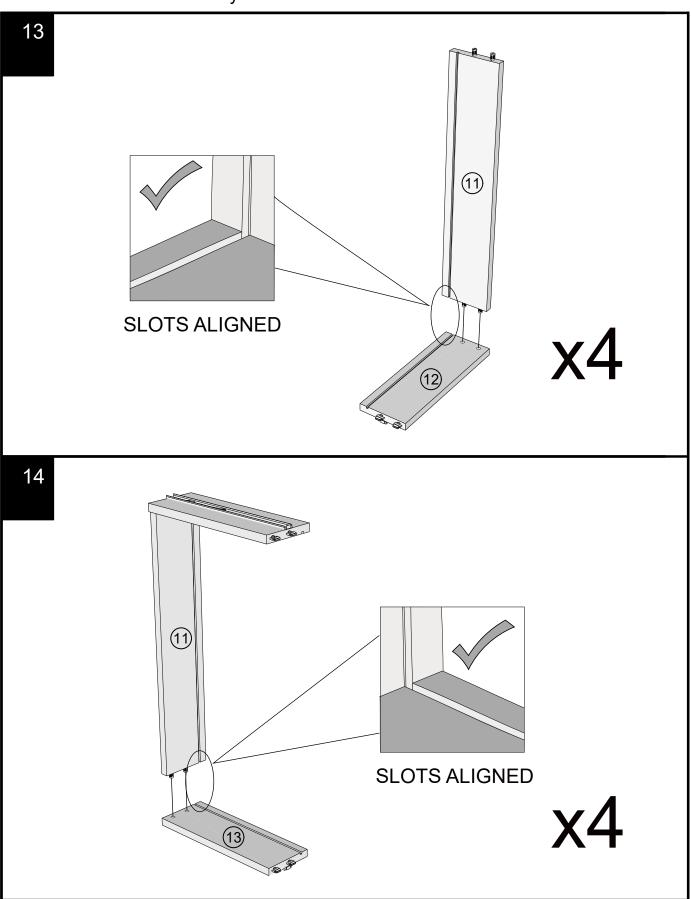

|
|-----|------------|-----|-----------|---------------------------------------------------------------------------------|
| Т39 | N/A        | 2   | N/A       | 000                                                                             |
| T38 | N/A        | 8   | 1         |                                                                                 |
| E39 | N/A        | 6   | N/A       | ()<br>()<br>()<br>()<br>()<br>()<br>()<br>()<br>()<br>()<br>()<br>()<br>()<br>( |
| T1  | N/A        | 2   | N/A       |                                                                                 |

# BRONX METAL WIDE CHEST

D33722 Assembly instructions

NEXT







Produced in China for Next Retail Ltd. D33722-2023-V1.











# **BRONX METAL WIDE CHEST** NEXT D33722 Assembly instructions 15 (14) **x**4 16 Note: Drawer will be permanently assembled once panel (15) (16) is fitted. (15) X

Produced in China for Next Retail Ltd. D33722-2023-V1.



# **BRONX METAL WIDE CHEST** NEXT D33722 Assembly instructions 19 (14) XZ20 Note: Drawer will be permanently assembled once panel (20) (21) is fitted. (21) 20

Produced in China for Next Retail Ltd. D33722-2023-V1.



Produced in China for Next Retail Ltd. D33722-2023-V1.



# **NEXT** BRONX METAL WIDE CHEST D33722



Produced in China for Next Retail Ltd. D33722-2023-V1.

# NEXT BRONX METAL WIDE CHEST D33722



# **NEXT** BRONX METAL WIDE CHEST D33722

#### Warnings

We suggest you retain these instructions for future reference.

Keep fittings out of children's reach a