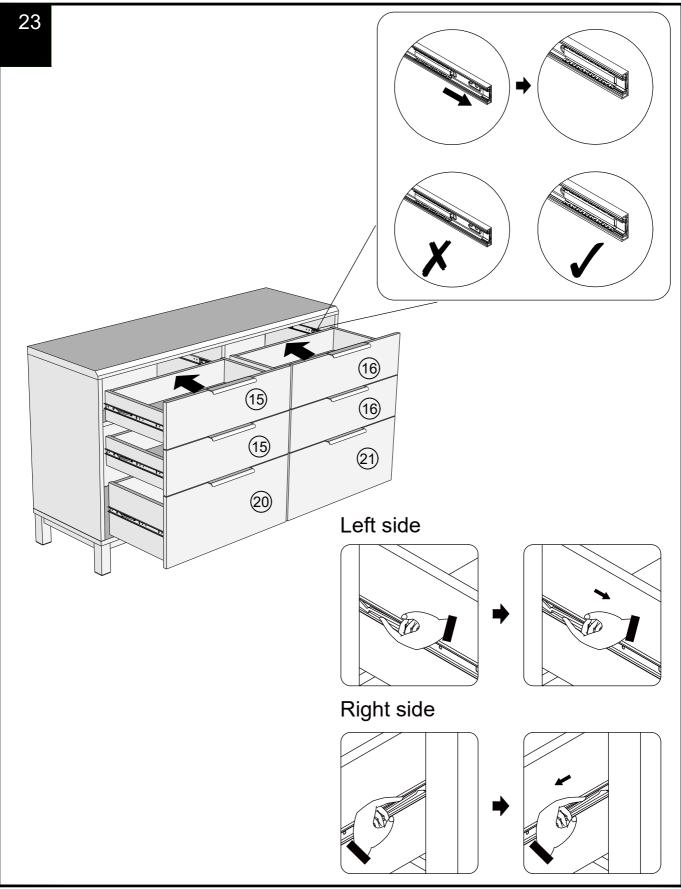

# **BRONX METAL WIDE CHEST** NEXT D33722 Assembly instructions 15 (14) **x**4 16 Note: Drawer will be permanently assembled once panel (15) (16) is fitted. (15) X

Produced in China for Next Retail Ltd. D33722-2023-V1.

# **BRONX METAL WIDE CHEST** NEXT D33722 Assembly instructions 19 (14) XZ20 Note: Drawer will be permanently assembled once panel (20) (21) is fitted. (21) 20

Produced in China for Next Retail Ltd. D33722-2023-V1.