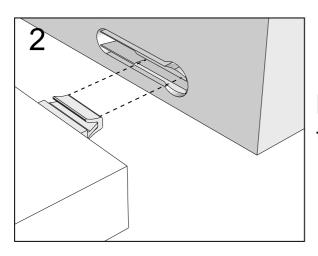

Push connector into housing to be jointed.

Make sure there is no gap between the panels.