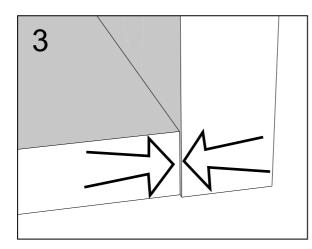

Push connector into housing to be jointed.

Make sure there is no gap between the panels.