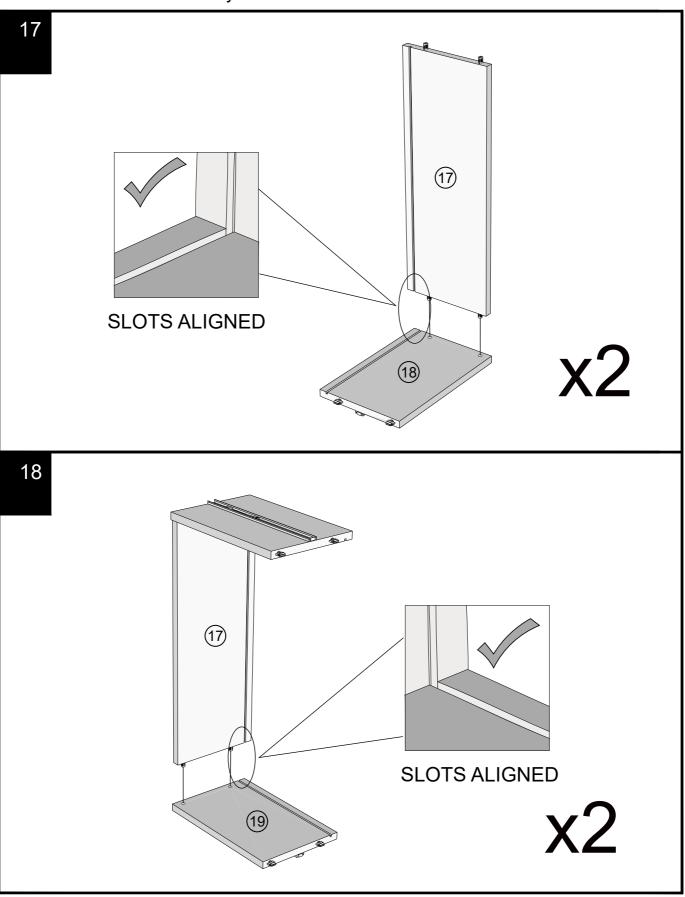

000                                                                             |
| T38 | N/A        | 8   | 1         |                                                                                 |
| E39 | N/A        | 6   | N/A       | ()<br>()<br>()<br>()<br>()<br>()<br>()<br>()<br>()<br>()<br>()<br>()<br>()<br>( |
| T1  | N/A        | 2   | N/A       |                                                                                 |

# BRONX METAL WIDE CHEST

D33722 Assembly instructions

NEXT







Produced in China for Next Retail Ltd. D33722-2023-V1.











# **BRONX METAL WIDE CHEST** NEXT D33722 Assembly instructions 15 (14) **x**4 16 Note: Drawer will be permanently assembled once panel (15) (16) is fitted. (15) X

Produced in China for Next Retail Ltd. D33722-2023-V1.



# **BRONX METAL WIDE CHEST** NEXT D33722 Assembly instructions 19 (14) XZ20 Note: Drawer will be permanently assembled once panel (20) (21) is fitted. (21) 20

Produced in China for Next Retail Ltd. D33722-2023-V1.



Produced in China for Next Retail Ltd. D33722-2023-V1.



# **NEXT** BRONX METAL WIDE CHEST D33722



Produced in China for Next Retail Ltd. D33722-2023-V1.

# NEXT BRONX METAL WIDE CHEST D33722



# **NEXT** BRONX METAL WIDE CHEST D33722

#### Warnings

We suggest you retain these instructions for future reference.

Keep fittings out of children's reach and keep children well away from construction area.

This product should only be used on firm level ground.

Please periodically check all fittings and re-tighten as necessary.

Please do not sit or stand on your furniture.