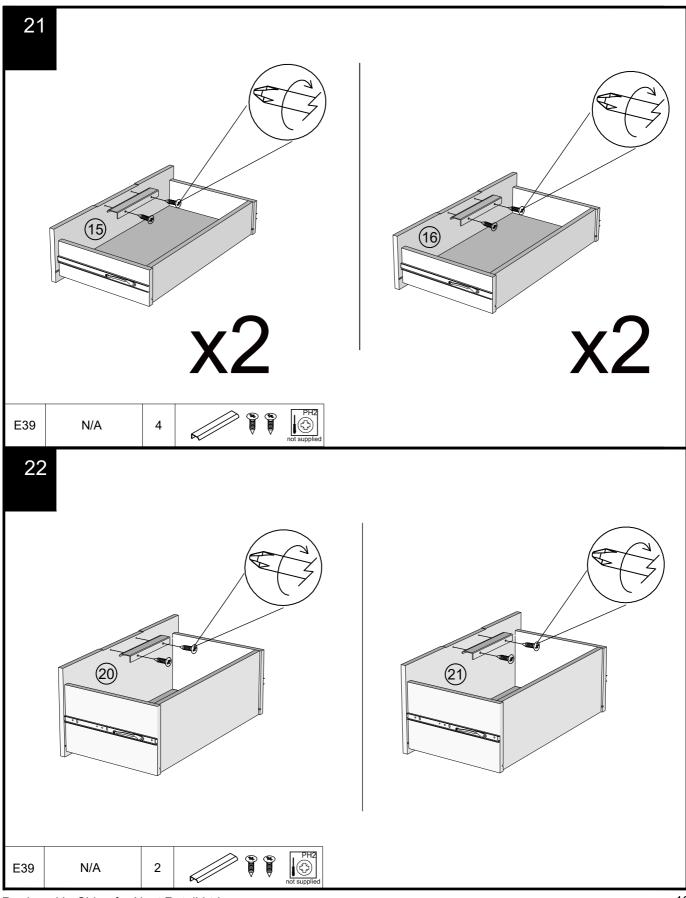

# **BRONX METAL WIDE CHEST** NEXT D33722 Assembly instructions 15 (14) **x**4 16 Note: Drawer will be permanently assembled once panel (15) (16) is fitted. (15) X

Produced in China for Next Retail Ltd. D33722-2023-V1.

# **BRONX METAL WIDE CHEST** NEXT D33722 Assembly instructions 19 (14) XZ20 Note: Drawer will be permanently assembled once panel (20) (21) is fitted. (21) 20

Produced in China for Next Retail Ltd. D33722-2023-V1.

#### Fixtures and fittings supplied (not to scale)

| Ref | Dimensions | Qty | Spare Qty | Visual                                                                          |
|-----|------------|-----|-----------|---------------------------------------------------------------------------------|
| Т39 | N/A        | 2   | N/A       | 000                                                                             |
| T38 | N/A        | 8   | 1         |                                                                                 |
| E39 | N/A        | 6   | N/A       | ()<br>()<br>()<br>()<br>()<br>()<br>()<br>()<br>()<br>()<br>()<br>()<br>()<br>( |
| T1  | N/A        | 2   | N/A       |                                                                                 |