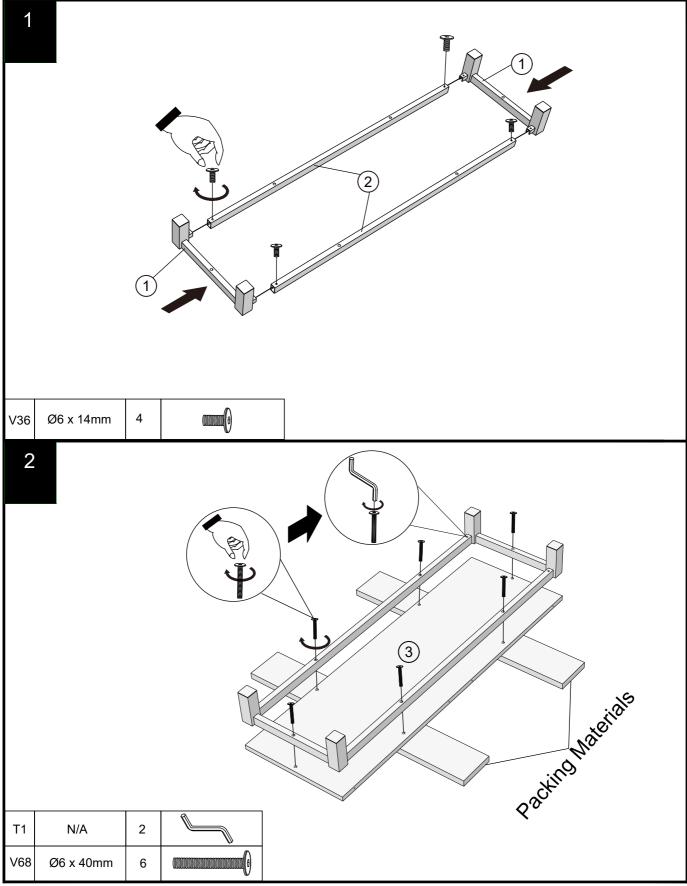

# Fixtures and fittings supplied (actual size)

| Ref | Dimensions | Qty | Spare Qty |  |
|-----|------------|-----|-----------|--|
| V36 | Ø6 x 14mm  | 4   | 1         |  |
| V68 | Ø6 x 40mm  | 6   | 1         |  |
| S41 | Ø4 x 16mm  | 2   | 1         |  |