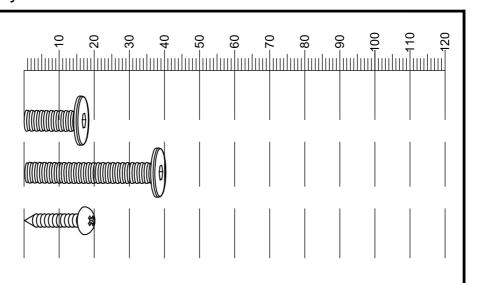

# Fixtures and fittings supplied (actual size)

| Ref | Dimensions | Qty | Spare Qty |  |
|-----|------------|-----|-----------|--|
| V36 | Ø6 x 14mm  | 4   | 1         |  |
| V68 | Ø6 x 40mm  | 6   | 1         |  |
| S41 | Ø4 x 16mm  | 2   | 1         |  |