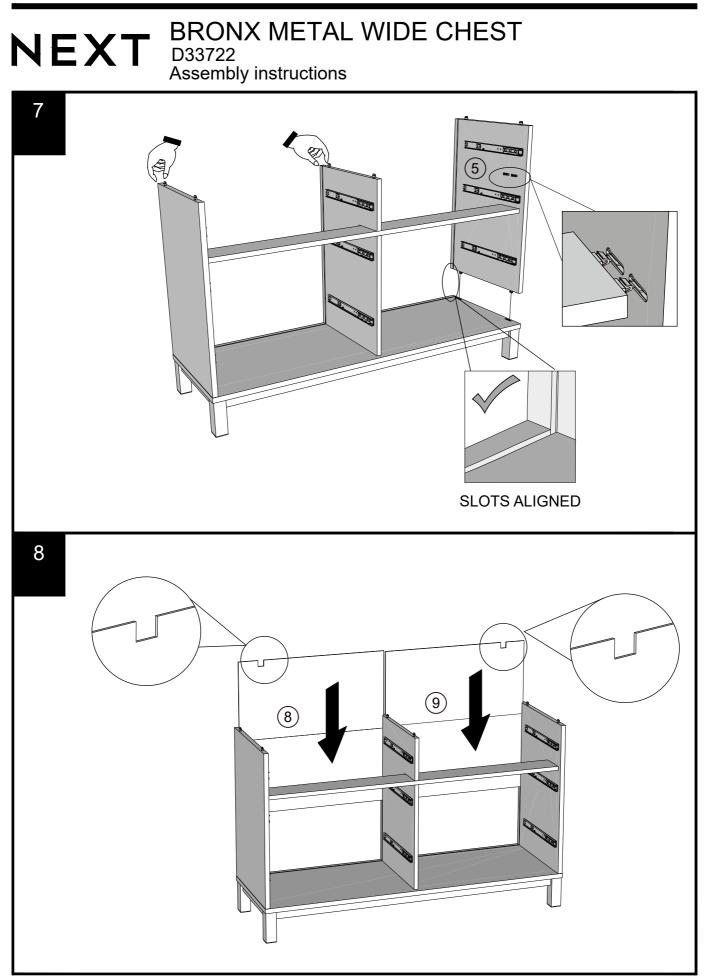

Push connector into housing to be jointed.

Make sure there is no gap between the panels.