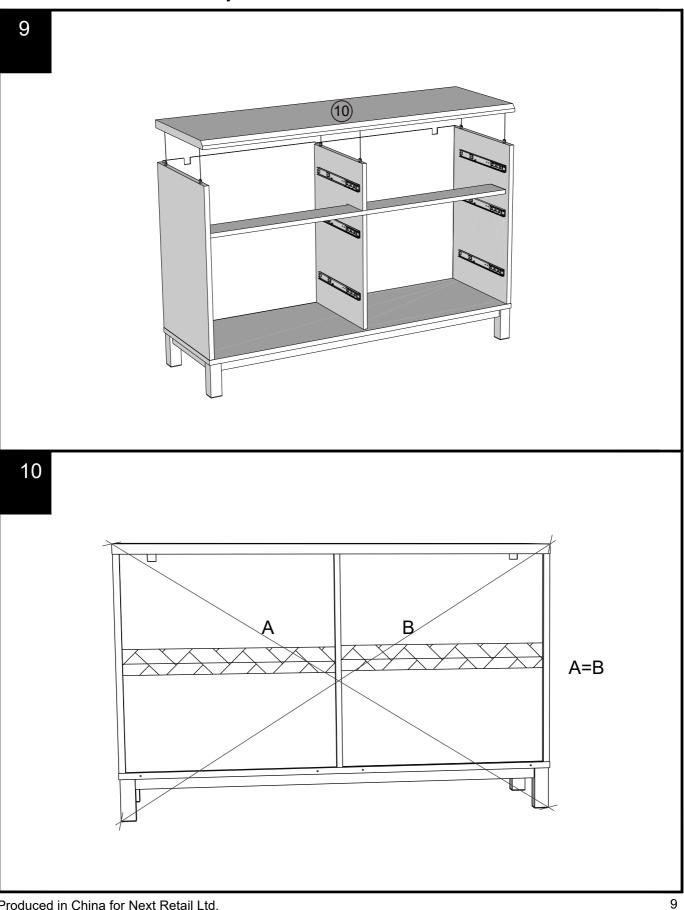

|
|-----|------------|-----|-----------|---------------------------------------------------------------------------------|
| Т39 | N/A        | 2   | N/A       | 000                                                                             |
| T38 | N/A        | 8   | 1         |                                                                                 |
| E39 | N/A        | 6   | N/A       | ()<br>()<br>()<br>()<br>()<br>()<br>()<br>()<br>()<br>()<br>()<br>()<br>()<br>( |
| T1  | N/A        | 2   | N/A       |                                                                                 |

# BRONX METAL WIDE CHEST

D33722 Assembly instructions

NEXT







Produced in China for Next Retail Ltd. D33722-2023-V1.











# **BRONX METAL WIDE CHEST** NEXT D33722 Assembly instructions 15 (14) **x**4 16 Note: Drawer will be permanently assembled once panel (15) (16) is fitted. (15) X

Produced in China for Next Retail Ltd. D33722-2023-V1.



# **BRONX METAL WIDE CHEST** NEXT D33722 Assembly instructions 19 (14) XZ20 Note: Drawer will be permanently assembled once panel (20) (21) is fitted. (21) 20

Produced in China for Next Retail Ltd. D33722-2023-V1.



Produced in China for Next Retail Ltd. D33722-2023-V1.



# **NEXT** BRONX METAL WIDE CHEST D33722



Produced in China for Next Retail Ltd. D33722-2023-V1.

# NEXT BRONX METAL WIDE CHEST D33722



# **NEXT** BRONX METAL WIDE CHEST D33722

#### Warnings

We suggest you retain these instructions for future reference.

Keep fittings out of children's r