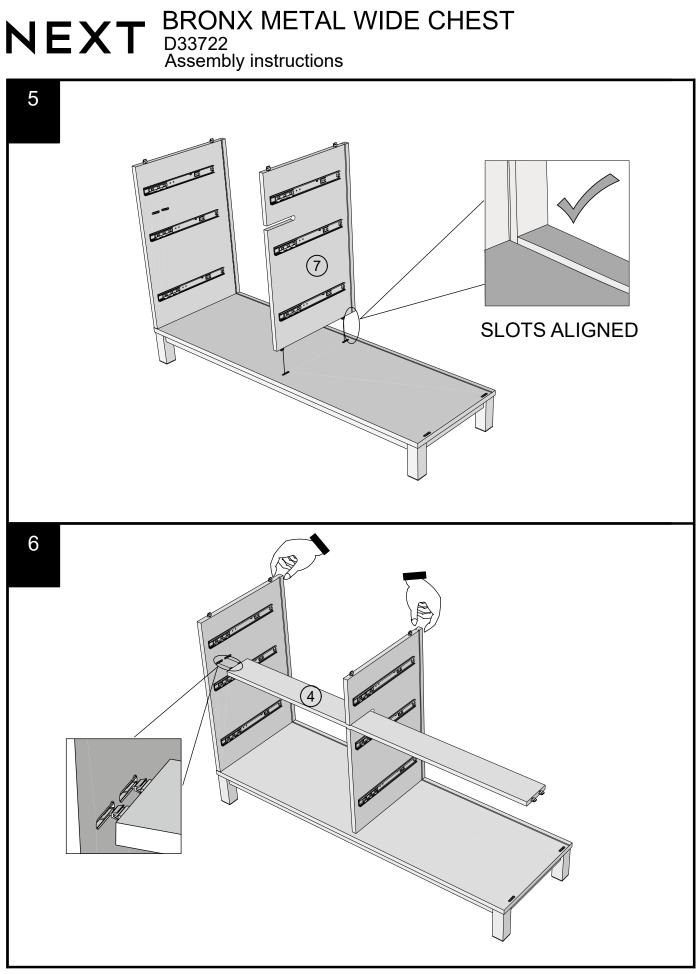

Push connector into housing to be jointed.

Make sure there is no gap between the panels.