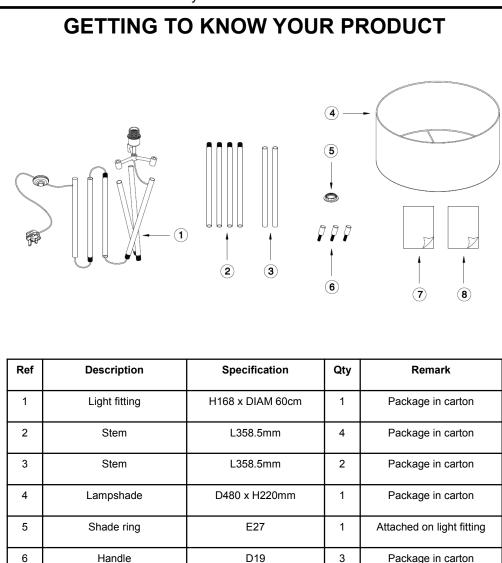

# NEXT RICO D41035

RICO GOLD FLOOR LAMP

Assembly instructions

A5

A4

1

1

Package in fixing pack

Package in fixing pack

3