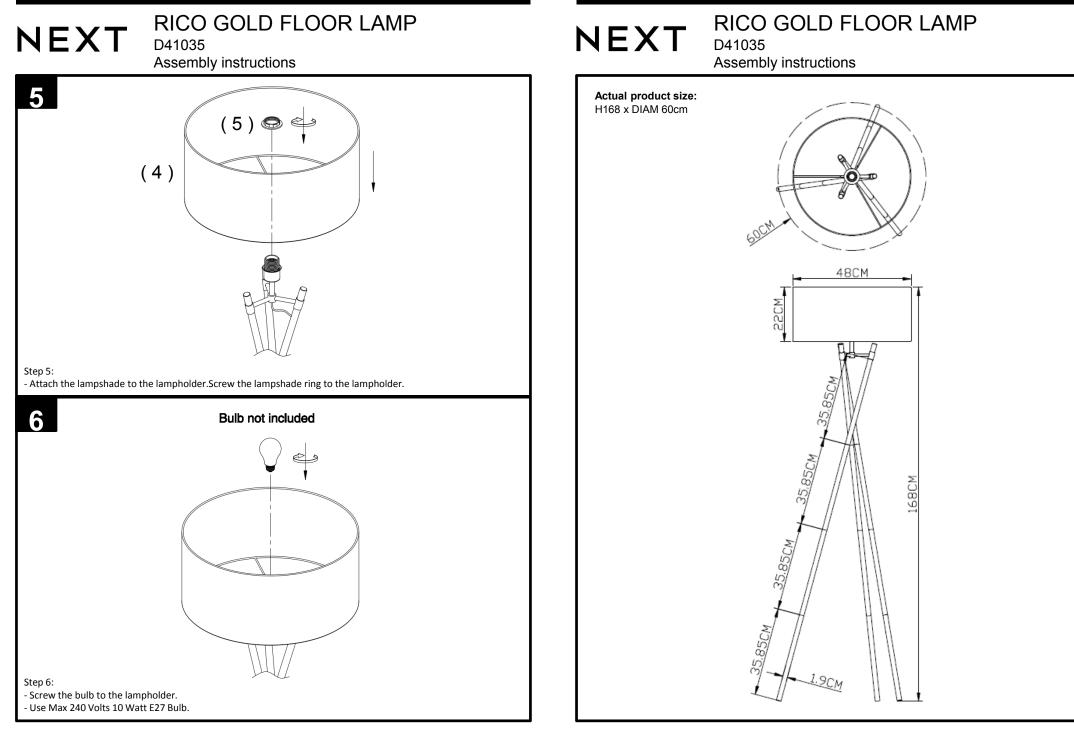

#### Actual product size:

H168 x DIAM 60cm

### RICO GOLD FLOOR LAMP

Assembly instructions