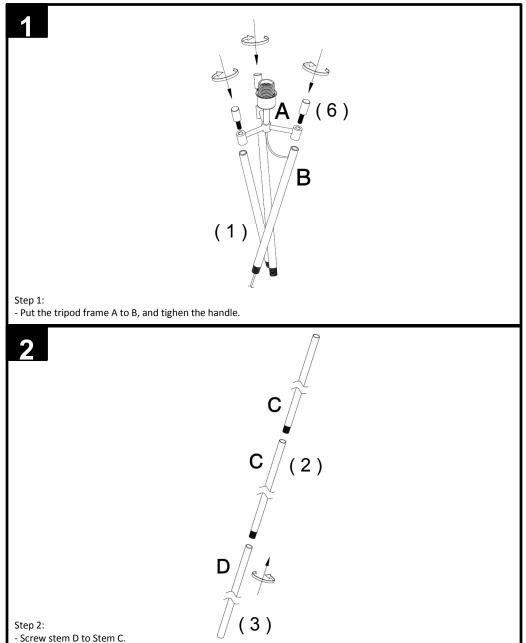

# NEXT RICO D41035

RICO GOLD FLOOR LAMP

Assembly instructions

A5

A4

1

1

Package in fixing pack

Package in fixing pack

3