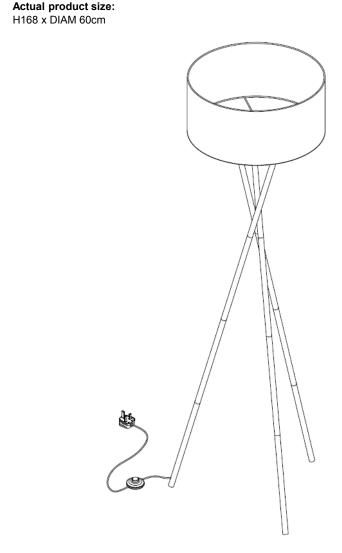

# 

| Ref | Description             | Specification    | Qty | Remark                    |
|-----|-------------------------|------------------|-----|---------------------------|
| 1   | Light fitting           | H168 x DIAM 60cm | 1   | Package in carton         |
| 2   | Stem                    | L358.5mm         | 4   | Package in carton         |
| 3   | Stem                    | L358.5mm         | 2   | Package in carton         |
| 4   | Lampshade               | D480 x H220mm    | 1   | Package in carton         |
| 5   | Shade ring              | E27              | 1   | Attached on light fitting |
| 6   | Handle                  | D19              | 3   | Package in carton         |
| 7   | Assembly instructions   | A5               | 1   | Package in fixing pack    |
| 8   | Re-package instructions | A4               | 1   | Package in fixing pack    |