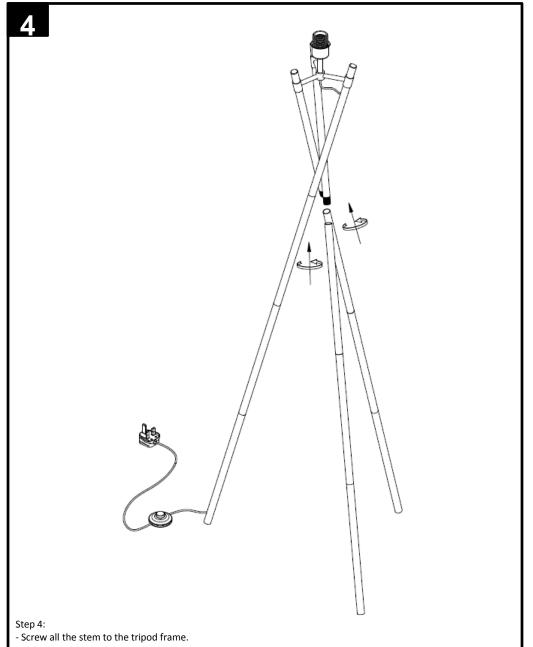

# 

| Ref | Description             | Specification    | Qty | Remark                    |
|-----|-------------------------|------------------|-----|---------------------------|
| 1   | Light fitting           | H168 x DIAM 60cm | 1   | Package in carton         |
| 2   | Stem                    | L358.5mm         | 4   | Package in carton         |
| 3   | Stem                    | L358.5mm         | 2   | Package in carton         |
| 4   | Lampshade               | D480 x H220mm    | 1   | Package in carton         |
| 5   | Shade ring              | E27              | 1   | Attached on light fitting |
| 6   | Handle                  | D19              | 3   | Package in carton         |
| 7   | Assembly instructions   | A5               | 1   | Package in fixing pack    |
| 8   | Re-package instructions | A4               | 1   | Package in fixing pack    |