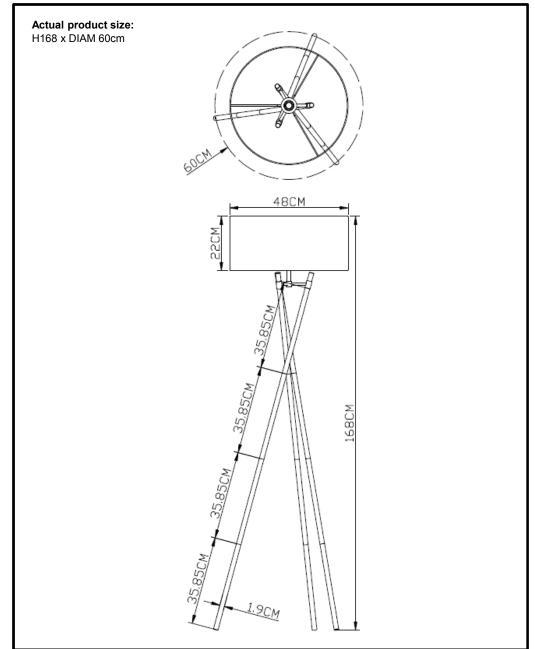

# 

| Ref | Description             | Specification    | Qty | Remark                    |
|-----|-------------------------|------------------|-----|---------------------------|
| 1   | Light fitting           | H168 x DIAM 60cm | 1   | Package in carton         |
| 2   | Stem                    | L358.5mm         | 4   | Package in carton         |
| 3   | Stem                    | L358.5mm         | 2   | Package in carton         |
| 4   | Lampshade               | D480 x H220mm    | 1   | Package in carton         |
| 5   | Shade ring              | E27              | 1   | Attached on light fitting |
| 6   | Handle                  | D19              | 3   | Package in carton         |
| 7   | Assembly instructions   | A5               | 1   | Package in fixing pack    |
| 8   | Re-package instructions | A4               | 1   | Package in fixing pack    |