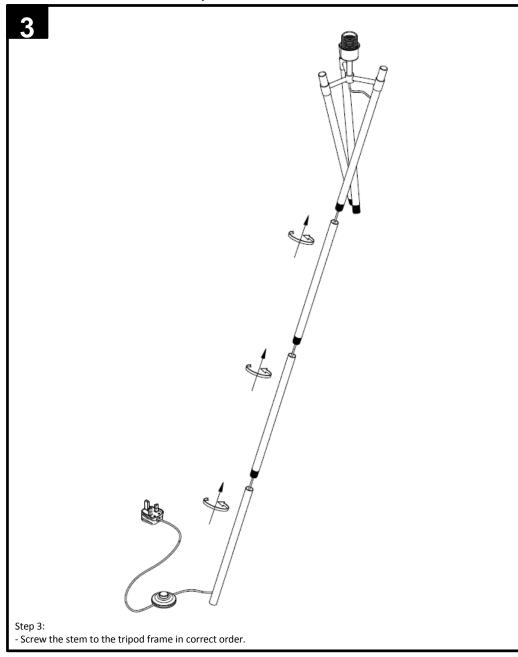

# 

| Ref | Description             | Specification    | Qty | Remark                    |
|-----|-------------------------|------------------|-----|---------------------------|
| 1   | Light fitting           | H168 x DIAM 60cm | 1   | Package in carton         |
| 2   | Stem                    | L358.5mm         | 4   | Package in carton         |
| 3   | Stem                    | L358.5mm         | 2   | Package in carton         |
| 4   | Lampshade               | D480 x H220mm    | 1   | Package in carton         |
| 5   | Shade ring              | E27              | 1   | Attached on light fitting |
| 6   | Handle                  | D19              | 3   | Package in carton         |
| 7   | Assembly instructions   | A5               | 1   | Package in fixing pack    |
| 8   | Re-package instructions | A4               | 1   | Package in fixing pack    |