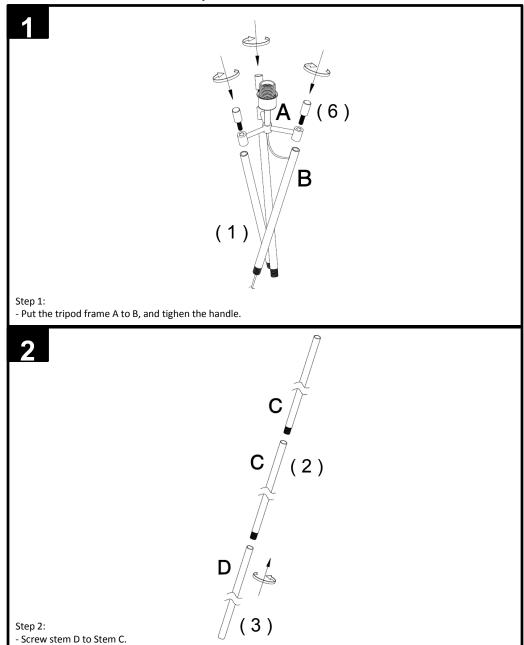

# 

| Ref | Description             | Specification    | Qty | Remark                    |
|-----|-------------------------|------------------|-----|---------------------------|
| 1   | Light fitting           | H168 x DIAM 60cm | 1   | Package in carton         |
| 2   | Stem                    | L358.5mm         | 4   | Package in carton         |
| 3   | Stem                    | L358.5mm         | 2   | Package in carton         |
| 4   | Lampshade               | D480 x H220mm    | 1   | Package in carton         |
| 5   | Shade ring              | E27              | 1   | Attached on light fitting |
| 6   | Handle                  | D19              | 3   | Package in carton         |
| 7   | Assembly instructions   | A5               | 1   | Package in fixing pack    |
| 8   | Re-package instructions | A4               | 1   | Package in fixing pack    |