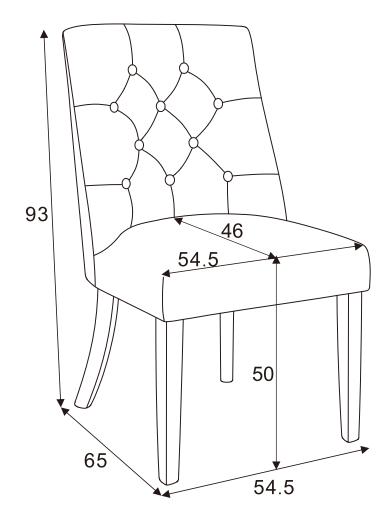

### NEXT WOLTON BUTTONED CHAIR Assembly instructions

Actual product size Chair: H93xW54.5xD65CM

| Item number | Fabric name-Leg                                   | Fabric composition |
|-------------|---------------------------------------------------|--------------------|
| 449932      | Chunky weave mid natural-Natural leg              | 100% polyester     |
| T99531      | Chunky Weave Mid Natural - Oak Effect Leg         | 100% polyester     |
| 888512      | Distressed velour French grey-Natural leg         | 100% polyester     |
| T99528      | Soft Texture Light Grey - Oak Effect Leg          | 100% polyester     |
| 744506      | Soft Textue dark duck egg-Natural leg             | 100% polyester     |
| 808223      | Soft Textue light natural-Natural leg             | 100% polyester     |
| M48432      | Chunky Weave Dark Blue - Oak Effect Wooden Leg    | 100% polyester     |
| M67137      | Chunky chenille dark grey- Natural leg            | 100% polyester     |
| M48436      | Chunky Weave Dove - Oak Effect Wooden Leg         | 100% polyester     |
| T30164      | Fine Chenille mink-Oak Effect leg                 | 100% polyester     |
| M77695      | Tweedy plain navy-Oak Effect leg                  | 100% polyester     |
| M48437      | Monza Peppercorn - Oak Effected Leg               | 100% polyester     |
| T99530      | Chunky weave mid grey-Oak Effect leg              | 100% polyester     |
| M48443      | Chunky Weave Dark Natural - Oak Effect Wooden Leg | 100% polyester     |

#### Actual product size

Chair: H93xW54.5xD65CM

CAUTION: Maxium weight capacity of this chair is 130kg.