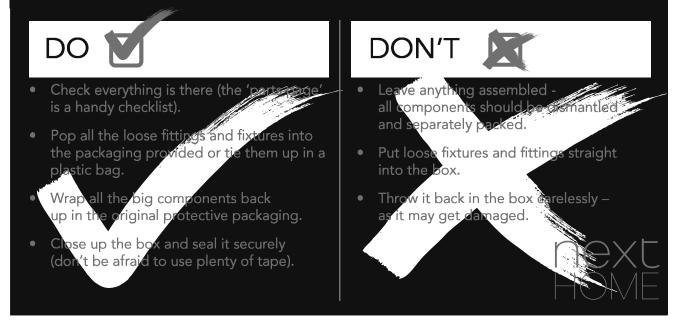

### TIPS FOR RETURNS

Not completely happy with the product? No problem. We just need everything back in the original packaging, so follow the steps below and this will ensure a super-smooth returns process and no delay to your refund.

Then just give us a call on 0333 777 8999 and we'll sort out a pick up time for you.