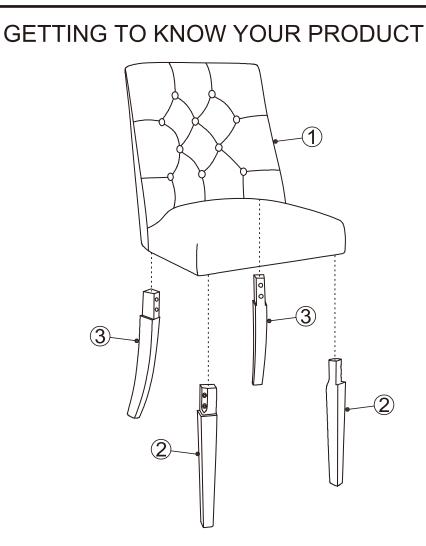

## NEXT WOLTON BUTTONED CHAIR

Assembly instructions

Components supplied. Please use this guide if you require replacement parts.

| Ref | Dimension                        | Visual | Qty |
|-----|----------------------------------|--------|-----|
| 1   | Seat:<br>H58.5xW54.5xD65CM       |        | 1   |
| 2   | Front legs:<br>43x4.3x3CM        |        | 2   |
| 3   | Back legs:<br>42x4.7/3.3x3/3.3CM |        | 2   |