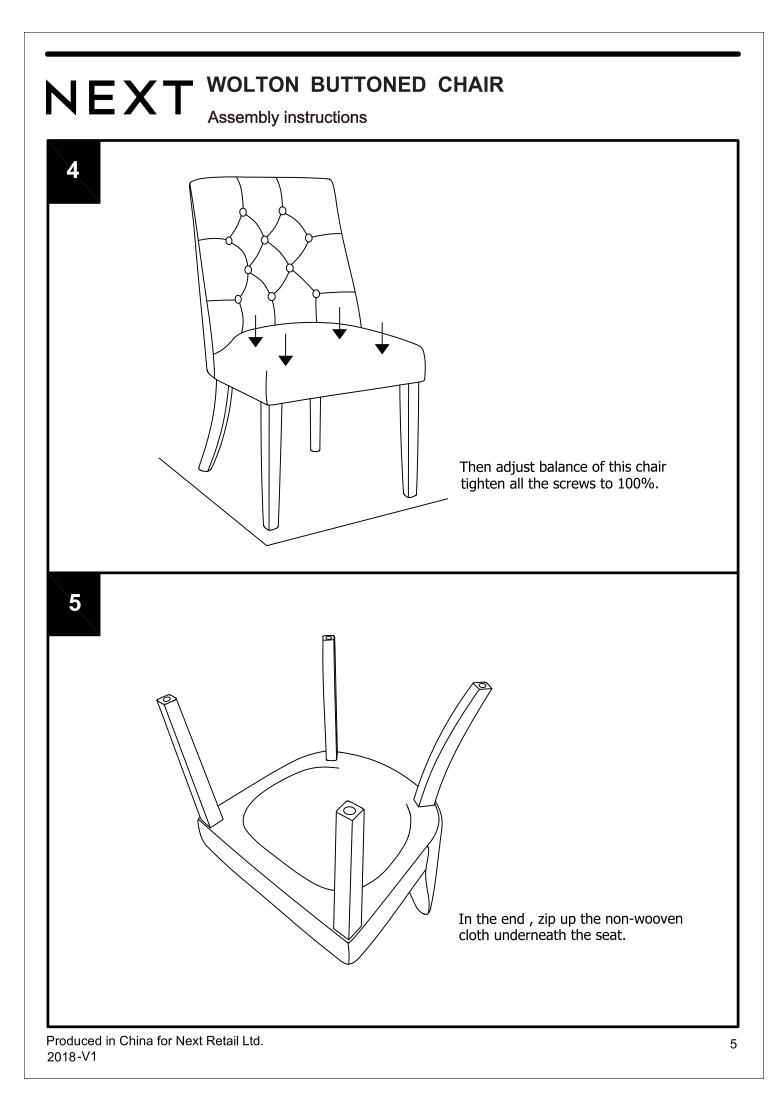

# NEXT WOLTON BUTTONED CHAIR

Assembly instructions

## NEXT WOLTON BUTTONED CHAIR

Assembly instructions