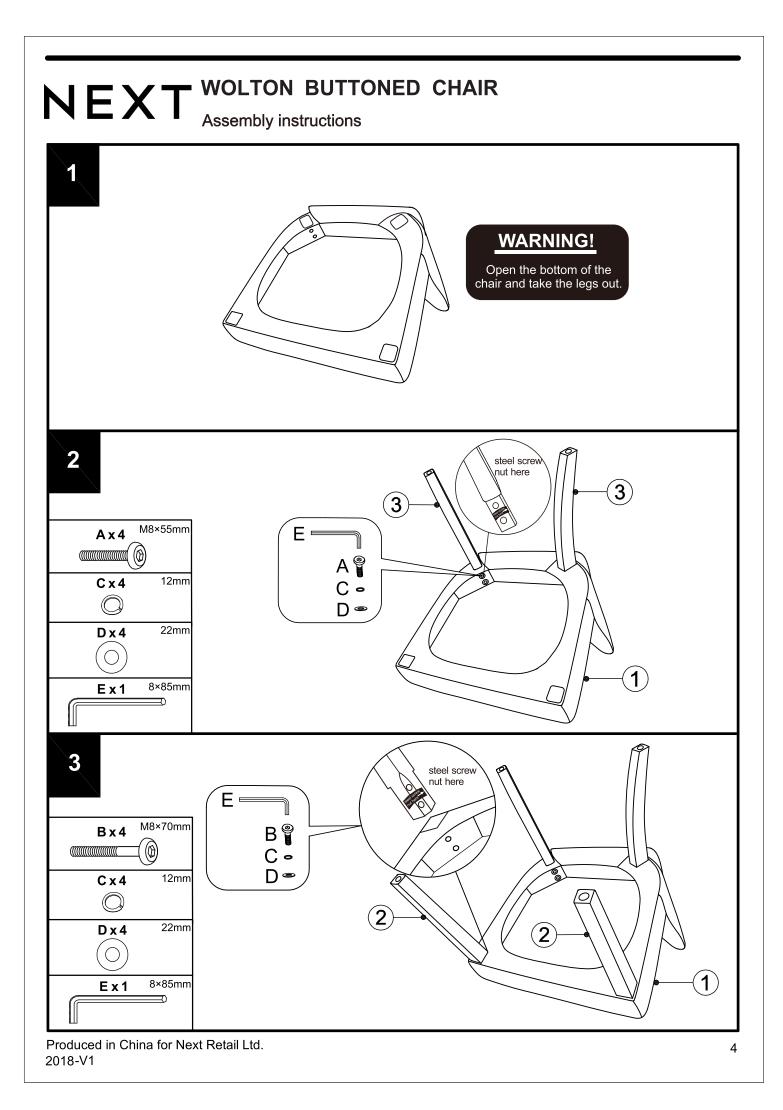

# NEXT WOLTON BUTTONED CHAIR

Assembly instructions

## NEXT WOLTON BUTTONED CHAIR

Assembly instructions