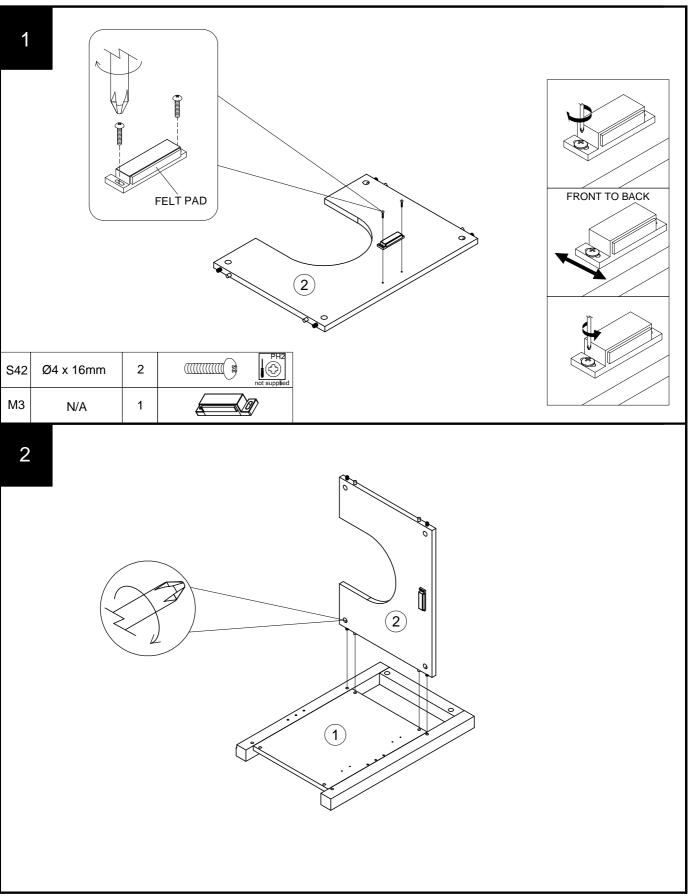

Produced in China for Next Retail Ltd. D70315-2022-V1.

| Fixtures and fittings supplied (actual size) |             |                     |           | 10<br> |
|----------------------------------------------|-------------|---------------------|-----------|--------|
| Ref                                          | Dimensions  | Qty                 | Spare Qty |        |
| В3                                           | Ø15 x 12mm  | 12<br>pre assembled | 2         |        |
| B8                                           | Ø8 x 38mm   | 12<br>pre assembled | 2         |        |
| D6                                           | Ø8 x 30mm   | 12<br>pre assembled | 2         |        |
| U139                                         | Ø4.5 x 15mm | 16                  | 2         |        |
| S42                                          | Ø4 x 16mm   | 2                   | 1         |        |
| S41                                          | Ø4 x 16mm   | 2                   | 1         |        |
| S6                                           | Ø3 x 16mm   | 10                  | 2         |        |
| Y14                                          | Ø4 x 21mm   | 2                   | 1         |        |
| P3                                           | Ø5 x 16mm   | 4                   | 1         |        |

### Fixtures and fittings supplied (not to scale)

| Ref | Dimensions | Qty | Spare Qty | Visual |
|-----|------------|-----|-----------|--------|
| М3  | N/A        | 1   | N/A       |        |
| Т39 | N/A        | 2   | N/A       | 000    |
| C5  | N/A        | 4   | N/A       |        |
| O2  | Ø25mm      | 4   | 1         |        |
| E28 | N/A        | 2   | N/A       | ©D     |