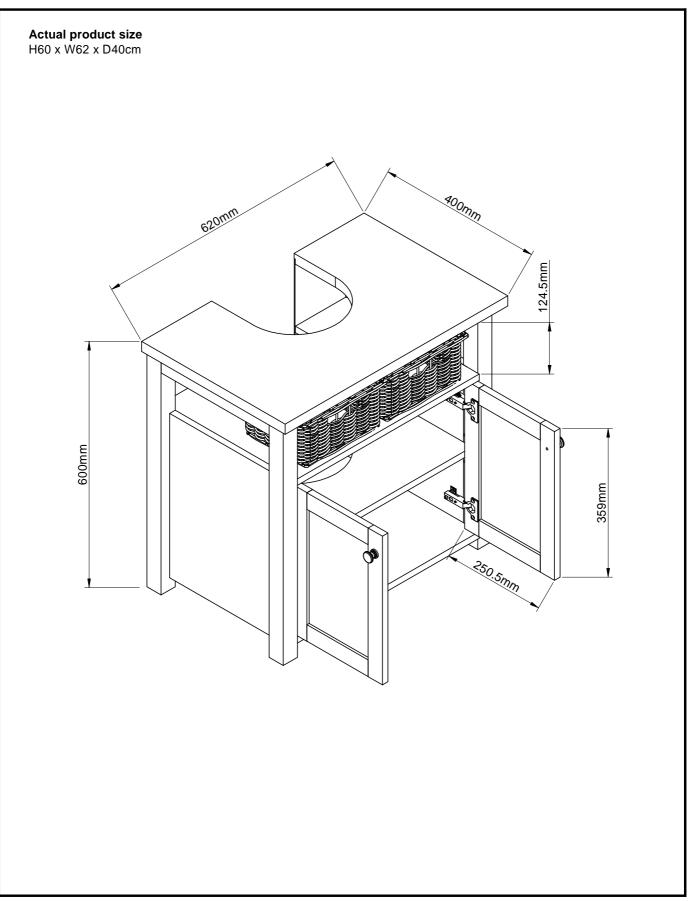

|
| S41<br>T39 | Ø4 x 16mm<br>N/A                                                | 2 Image: Straight of the straigh |

Produced in China for Next Retail Ltd. D70315-2022-V1.



# NEXT CHALK MALVEM UNDERISNK D70315



## NEXT CHALK MALVEM UNDERISNK D70315

### Warnings

We suggest you retain these instructions for future reference.

Keep fittings out of children's reach and keep children well away from construction area.

This product should only be used on firm level ground.

Please periodically check all fittings and re-tighten as necessary.

Please do not sit or stand on your furniture.

Avoid exposing the furniture to excessive heat or direct sunlight as this can cause deterioration of the colour.

Unwrap all packaging materials and place the components on top of the carton box or on a clean floor to protect it from damage

### **Missing parts**

If you are missing any fixtures and fittings for your product. Please contact our customer service team on 0333 777 8999 and they will be happy to arrang