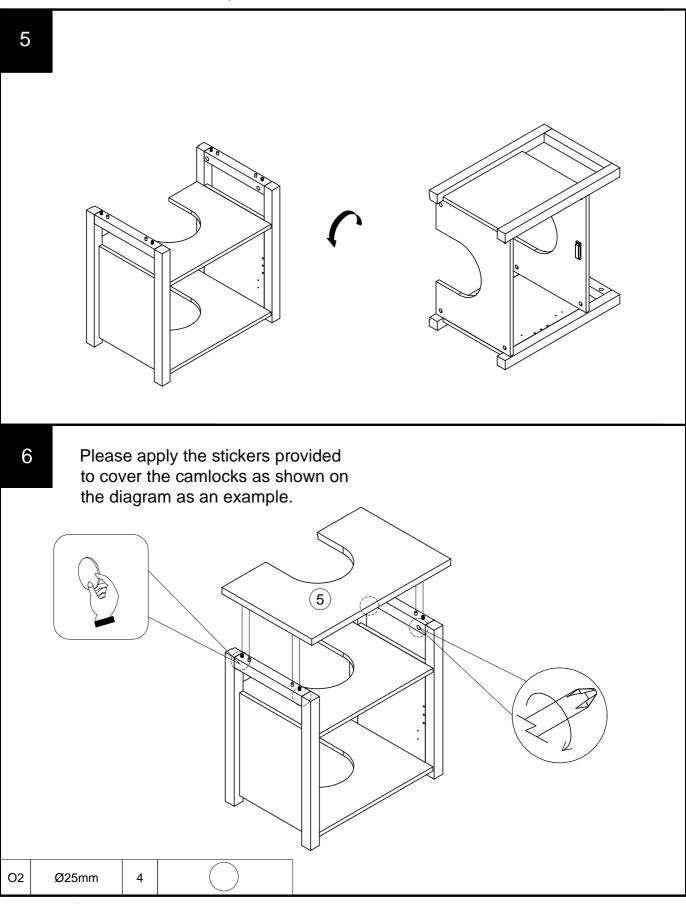

Produced in China for Next Retail Ltd. D70315-2022-V1.

| Fixtures and fittings supplied (actual size) |             |                     |           | 10<br> |
|----------------------------------------------|-------------|---------------------|-----------|--------|
| Ref                                          | Dimensions  | Qty                 | Spare Qty |        |
| В3                                           | Ø15 x 12mm  | 12<br>pre assembled | 2         |        |
| B8                                           | Ø8 x 38mm   | 12<br>pre assembled | 2         |        |
| D6                                           | Ø8 x 30mm   | 12<br>pre assembled | 2         |        |
| U139                                         | Ø4.5 x 15mm | 16                  | 2         |        |
| S42                                          | Ø4 x 16mm   | 2                   | 1         |        |
| S41                                          | Ø4 x 16mm   | 2                   | 1         |        |
| S6                                           | Ø3 x 16mm   | 10                  | 2         |        |
| Y14                                          | Ø4 x 21mm   | 2                   | 1         |        |
| P3                                           | Ø5 x 16mm   | 4                   | 1         |        |