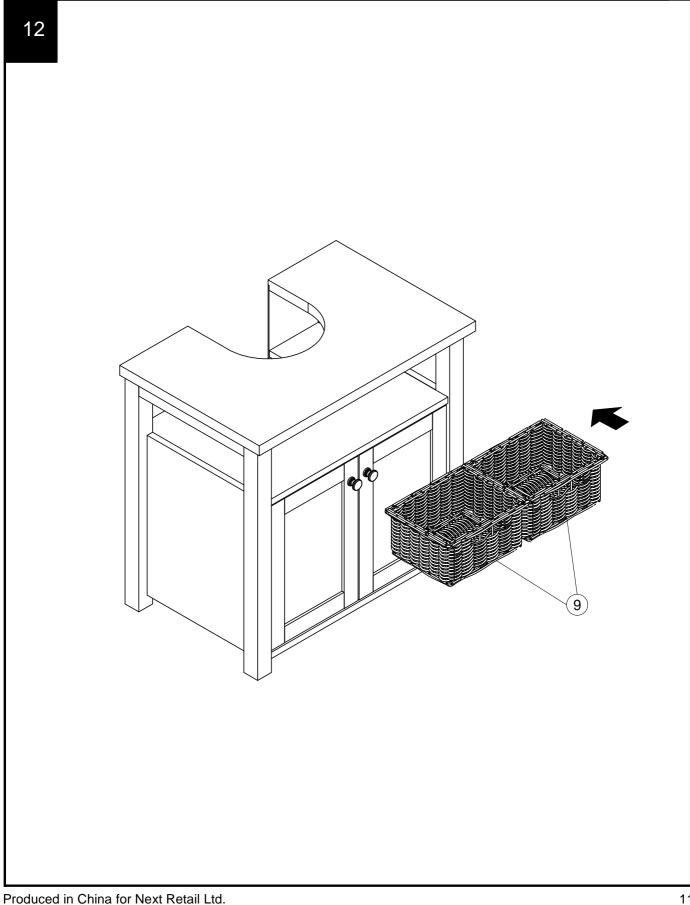

|
| S41<br>T39 | Ø4 x 16mm<br>N/A                                                | 2 Image: Straight of the straigh |

Produced in China for Next Retail Ltd. D70315-2022-V1.



# NEXT CHALK MALVEM UNDERISNK D70315



## NEXT CHALK MALVEM UNDERISNK D70315

### Warnings

We suggest you retain these instructions for future reference.

Keep fittings out of children's reach and keep children well away from construction area.

This product should only be used on firm level ground.

Please periodically check all fittings and re-tighten as necessary.

Please do not sit or stand on your furniture.

Avoid exposing the furniture to excessive heat or direct sunlight as this can cause deterioration of the colour.

Unwrap all packaging materials and place the components on top of the carton box or on a clean floor to protect it from damage

### **Missing parts**

If you are missing any fixtures and fittings for your product. Please contact our customer service team on 0333 7