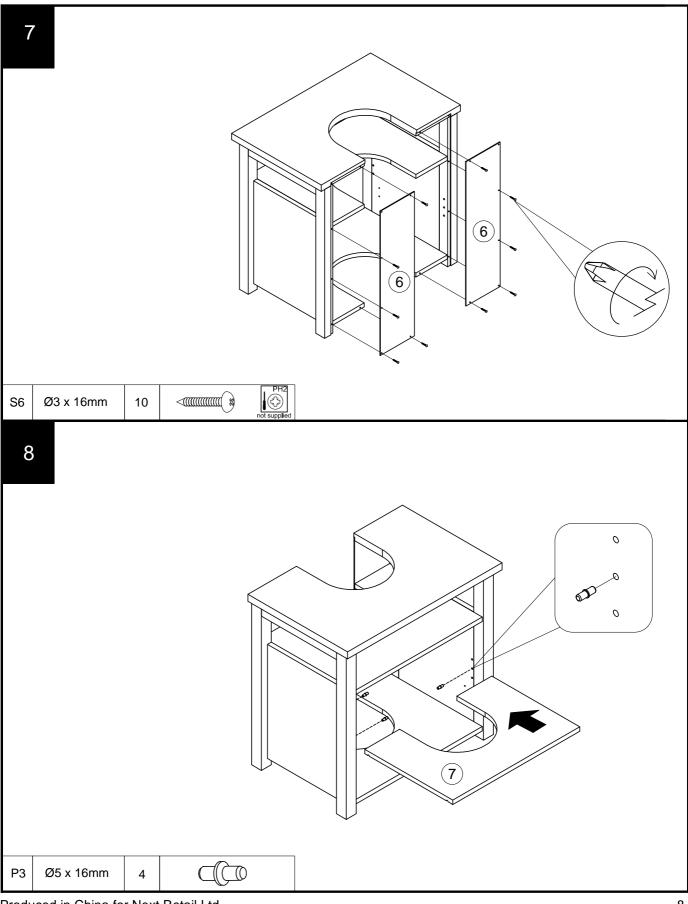

Produced in China for Next Retail Ltd. D70315-2022-V1.

| Fixtures and fittings supplied (actual size) |             |                     |           | 10<br> |
|----------------------------------------------|-------------|---------------------|-----------|--------|
| Ref                                          | Dimensions  | Qty                 | Spare Qty |        |
| В3                                           | Ø15 x 12mm  | 12<br>pre assembled | 2         |        |
| B8                                           | Ø8 x 38mm   | 12<br>pre assembled | 2         |        |
| D6                                           | Ø8 x 30mm   | 12<br>pre assembled | 2         |        |
| U139                                         | Ø4.5 x 15mm | 16                  | 2         |        |
| S42                                          | Ø4 x 16mm   | 2                   | 1         |        |
| S41                                          | Ø4 x 16mm   | 2                   | 1         |        |
| S6                                           | Ø3 x 16mm   | 10                  | 2         |        |
| Y14                                          | Ø4 x 21mm   | 2                   | 1         |        |
| P3                                           | Ø5 x 16mm   | 4                   | 1         |        |