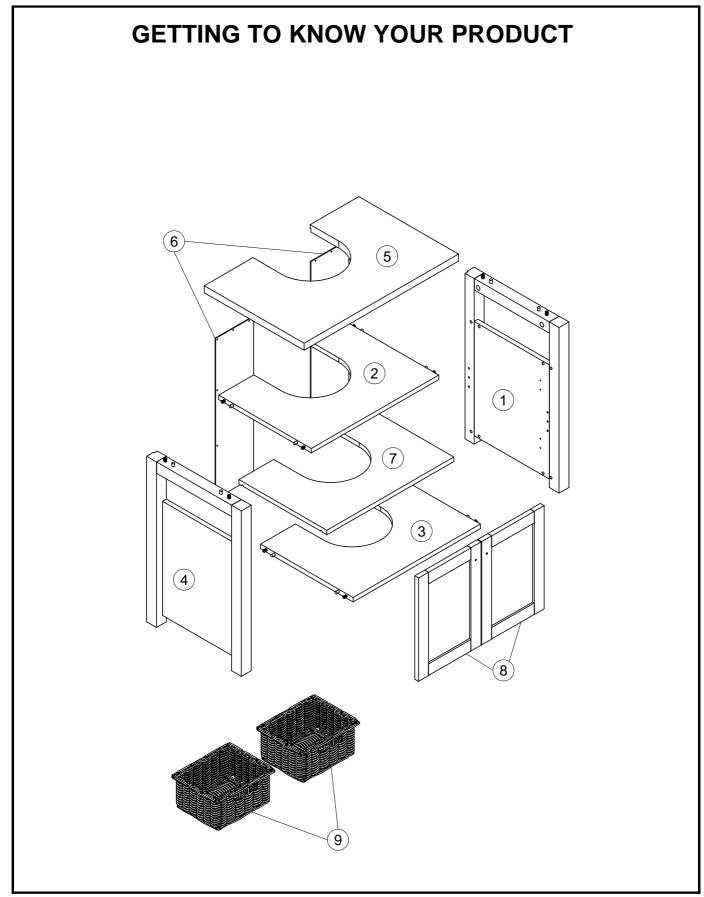

Do not place hot items (e.g. hot drinks) directly on to the wood surface. Please make sure you use a placemat or coaster.

| Ref | Dimensions | Visual       | Qty | Ctn |
|-----|------------|--------------|-----|-----|
| 1   | 57.5x38cm  |              | 1   | 1   |
| 2   | 51x37cm    |              | 1   | 1   |
| 3   | 51x37cm    |              | 1   | 1   |
| 4   | 57.5x38cm  |              | 1   | 1   |
| 5   | 62x40cm    |              | 1   | 1   |
| 6   | 56x15cm    |              | 2   | 1   |
| 7   | 51x35cm    | $\checkmark$ | 1   | 1   |
| 8   | 36x25cm    |              | 2   | 1   |
| 9   | 16x10cm    |              | 2   | 1   |