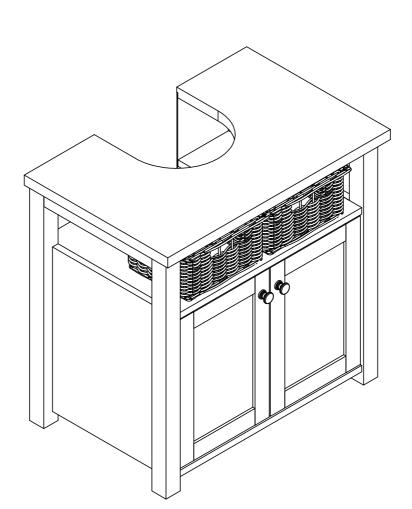

### Actual product size

H60 x W62 x D40cm

# NEXT CHALK MALVEM UNDERISNK D70315

## NEXT CHALK MALVEM UNDERISNK D70315