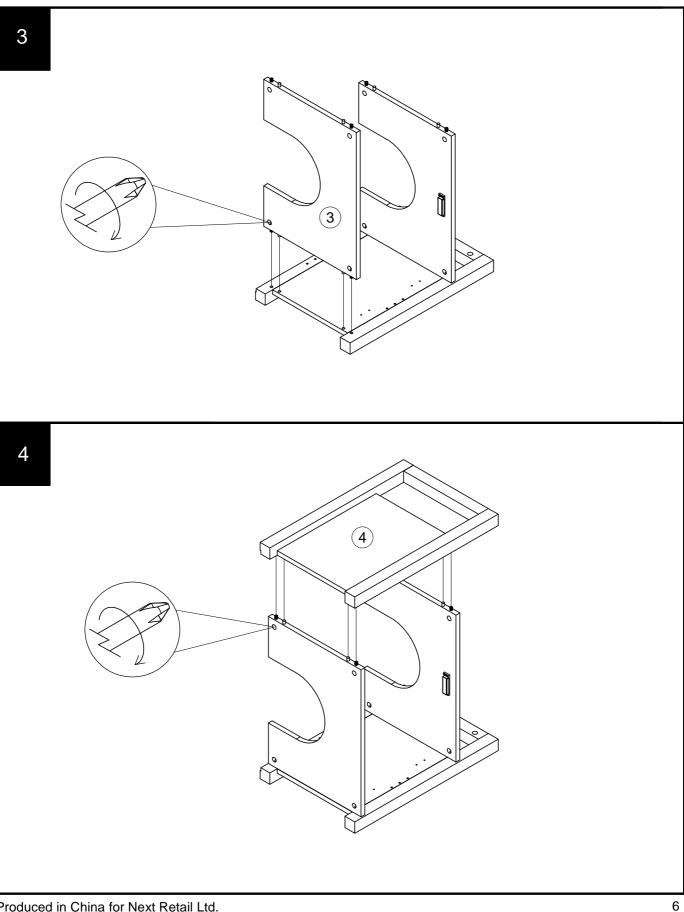

Produced in China for Next Retail Ltd. D70315-2022-V1.

| Fixtures and fittings supplied (actual size) |             |                     |           | 10<br> |
|----------------------------------------------|-------------|---------------------|-----------|--------|
| Ref                                          | Dimensions  | Qty                 | Spare Qty |        |
| В3                                           | Ø15 x 12mm  | 12<br>pre assembled | 2         |        |
| B8                                           | Ø8 x 38mm   | 12<br>pre assembled | 2         |        |
| D6                                           | Ø8 x 30mm   | 12<br>pre assembled | 2         |        |
| U139                                         | Ø4.5 x 15mm | 16                  | 2         |        |
| S42                                          | Ø4 x 16mm   | 2                   | 1         |        |
| S41                                          | Ø4 x 16mm   | 2                   | 1         |        |
| S6                                           | Ø3 x 16mm   | 10                  | 2         |        |
| Y14                                          | Ø4 x 21mm   | 2                   | 1         |        |
| P3                                           | Ø5 x 16mm   | 4                   | 1         |        |