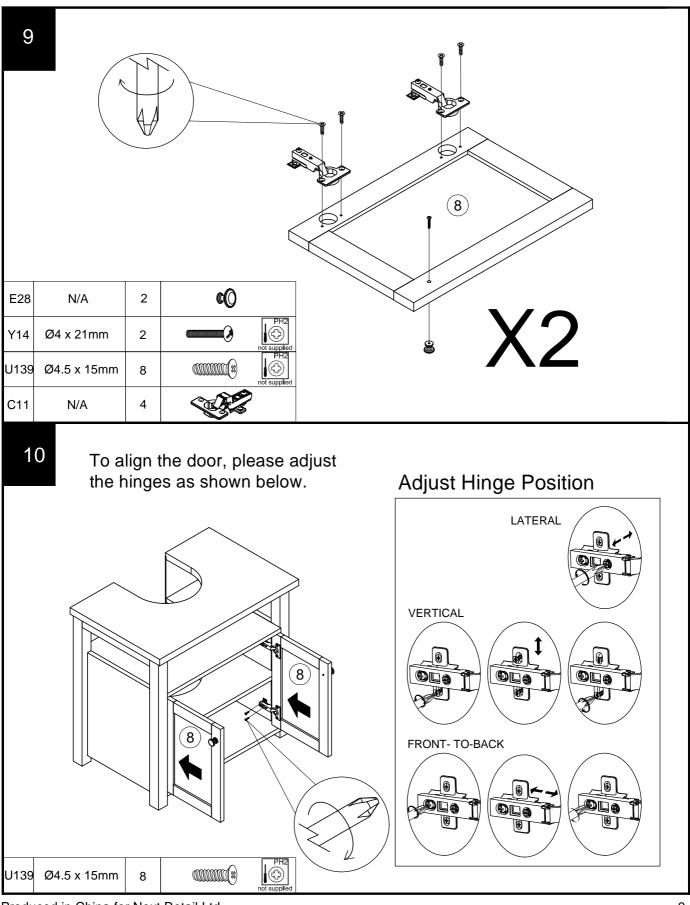

Produced in China for Next Retail Ltd. D70315-2022-V1.

| Fixtures and fittings supplied (actual size) |             |                     |           | 10<br> |
|----------------------------------------------|-------------|---------------------|-----------|--------|
| Ref                                          | Dimensions  | Qty                 | Spare Qty |        |
| В3                                           | Ø15 x 12mm  | 12<br>pre assembled | 2         |        |
| B8                                           | Ø8 x 38mm   | 12<br>pre assembled | 2         |        |
| D6                                           | Ø8 x 30mm   | 12<br>pre assembled | 2         |        |
| U139                                         | Ø4.5 x 15mm | 16                  | 2         |        |
| S42                                          | Ø4 x 16mm   | 2                   | 1         |        |
| S41                                          | Ø4 x 16mm   | 2                   | 1         |        |
| S6                                           | Ø3 x 16mm   | 10                  | 2         |        |
| Y14                                          | Ø4 x 21mm   | 2                   | 1         |        |
| P3                                           | Ø5 x 16mm   | 4                   | 1         |        |