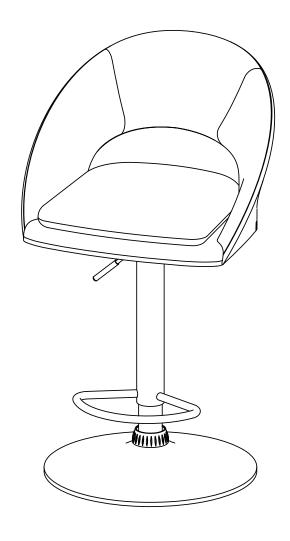

# NEXT

**HEWITT GAS BAR STOOL-D78344** 

Assembly instructions

Actual product size H90.5-105.5 x W52 x D47cm

# NEXT

HEWITT GAS BAR STOOL-D78344

Assembly instructions

Actual product size H90.5-105.5 x W52 x D47cm