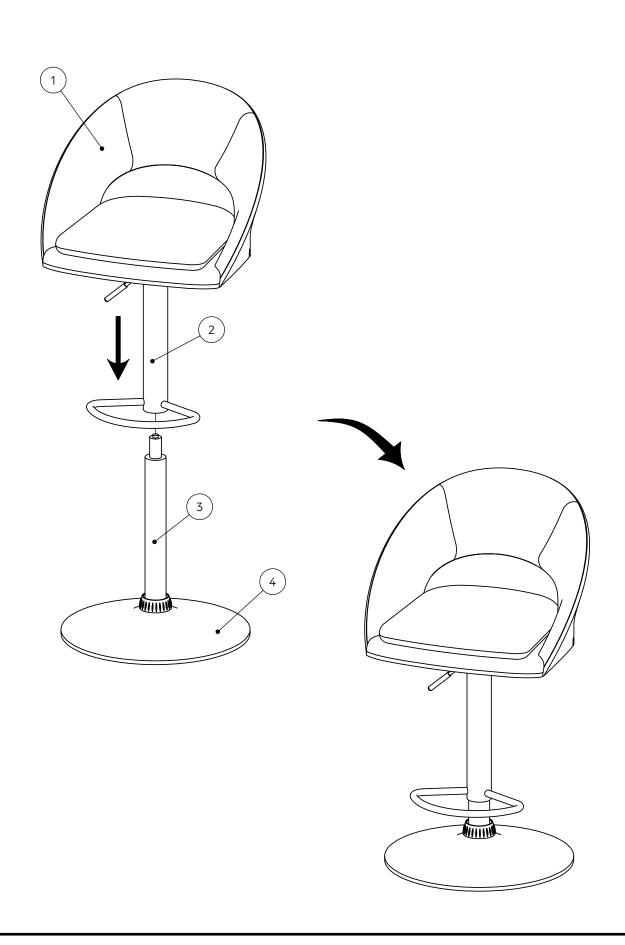

### Assembly instructions

Carefully check that you have all the parts before beginning assembly. Ensure the product is fully assembled as illustrated and all fixings fully tightened before use. Check fixings regularly to ensure they remain tight.

Assembly instructions

Assembly instructions