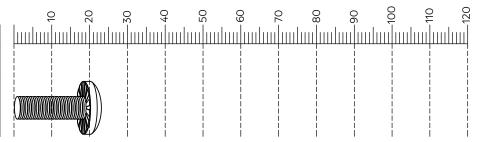

| Fixtures and fittings supplied (actual size) |               |   |              |  |  |  |
|----------------------------------------------|---------------|---|--------------|--|--|--|
| Ref                                          | ef Dimensions |   | Spare<br>Qty |  |  |  |
| А                                            | M6x18mm       | 4 | 1            |  |  |  |