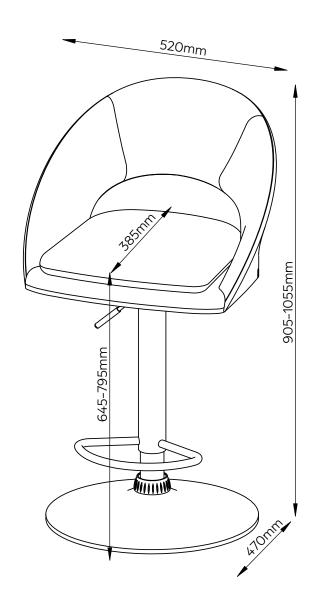

# NEXT

**HEWITT GAS BAR STOOL-D78344** 

Assembly instructions

Actual product size H90.5-105.5 x W52 x D47cm

# NEXT

HEWITT GAS BAR STOOL-D78344

Assembly instructions

Actual product size H90.5-105.5 x W52 x D47cm