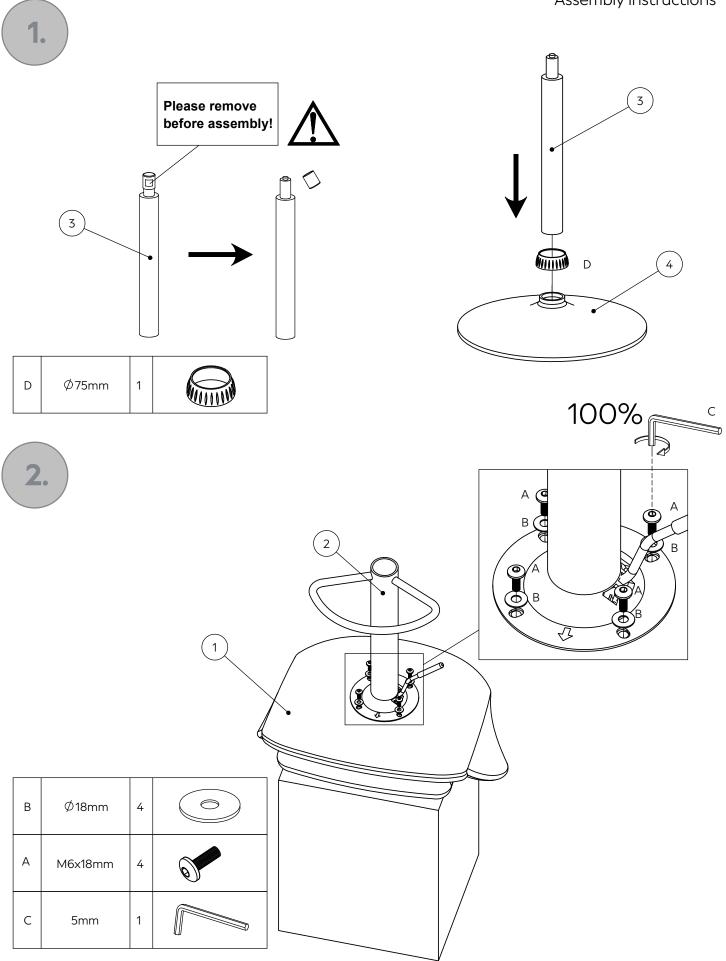

### Assembly instructions

## **BEFORE YOU START**

Number of people required to assemble Two people are required to assemble this item

Time to assemble: 30 minutes

| Item No. | Fabric name - leg                    | Fabric composition |
|----------|--------------------------------------|--------------------|
| D78344   | TWEEDY PLAIN NATURAL - BLACK PAINTED | 100% Polyester     |

Carefully check that you have all the parts before beginning assembly. Ensure the product is fully assembled as illustrated and all fixings fully tightened before use. Check fixings regularly to ensure they remain tight.