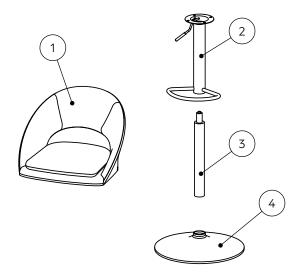

# **HEWITT GAS BAR STOOL-D78344**

Components supplied. Please use this guide if you require replacement parts.

Assembly instructions

| Ref | Dimensions     | Visual | Qty | Ctn |
|-----|----------------|--------|-----|-----|
| 1   | 520x455mm      |        | 1   | 1   |
| 2   | 300x400mm      |        | 1   | 1   |
| 3   | 390mm          | a      | 1   | 1   |
| 4   | <b>Ø</b> 450mm | •      | 1   | 1   |