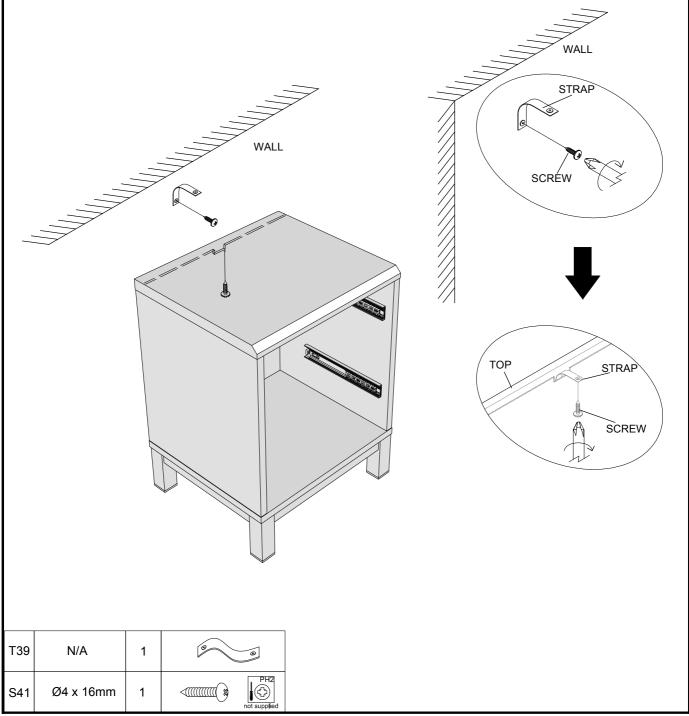

#### BRONX GREY/BRONX BLACK 2 DRAWER BEDSIDE NEXT D89481/606910 Assembly instructions

16

We recommend the use of the wall attachment bracket/strap provided for safety reasons.

Secure the other end of the strap to the wall with an appropriate screw and wall plug for your wall type (not provided).

To hide the strap behind the unit ,drill the hole lower than the top of unit.

Warning: Always ensure intended wall area to be drilled is free from hidden electrical wires, water and gas pipes. NB:Wall fixings are not included-Please source suitable fixing for your wall type.

If in doubt please consult a qualified trades person.

Please ensure you secure your product to the wall for your and your family's safety before you use it.