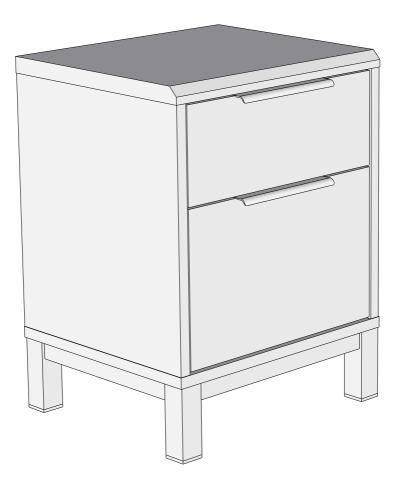

## BRONX GREY/BRONX BLACK 2 DRAWER BEDSIDE D89481/606910 Assembly instructions

Actual product size

H59 x W45x D39cm