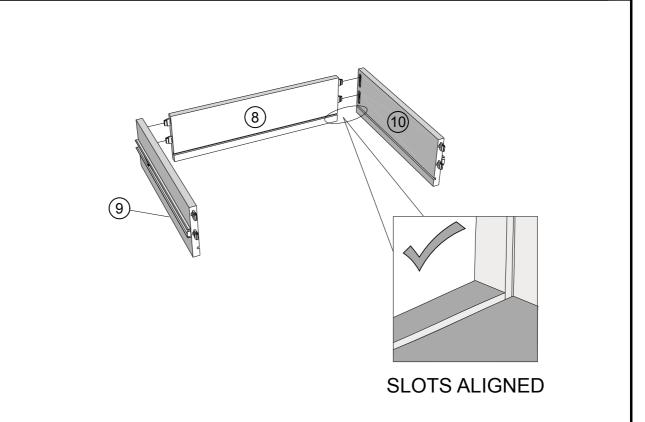

#### NEXT FITTNGS ASSEMBLE INSTRUCTIONS

Push connector into housing to join.

Make sure there is no gap between the panels.