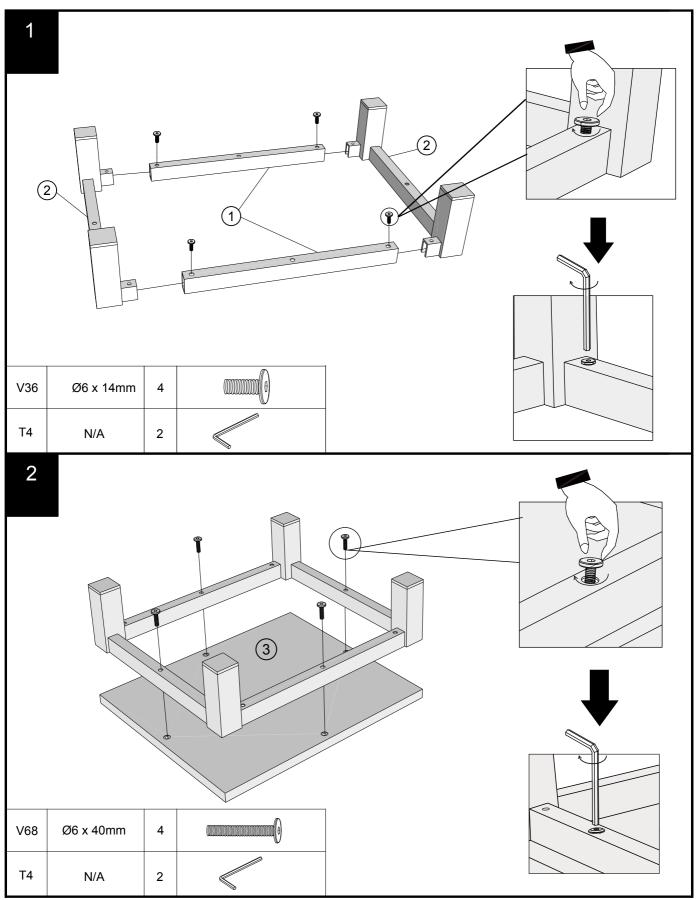

## BRONX GREY/BRONX BLACK 2 DRAWER BEDSIDE D89481/606910

Assembly instructions

3