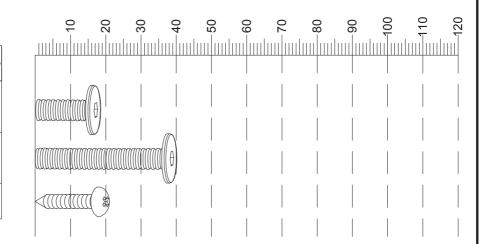

#### Fixtures and fittings supplied (actual size)

| Ref | Dimensions | Qty | Spare Qty |
|-----|------------|-----|-----------|
| V36 | Ø6 x 14mm  | 4   | 1         |
| V68 | Ø6 x 40mm  | 4   | 1         |
| S41 | Ø4 x 16mm  | 1   | 1         |