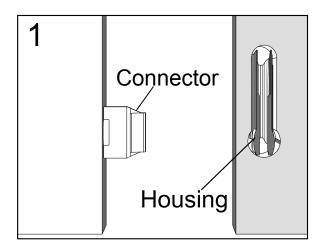

#### NEXT FITTNGS ASSEMBLE INSTRUCTIONS

Push connector into housing to join.

Make sure there is no gap between the panels.