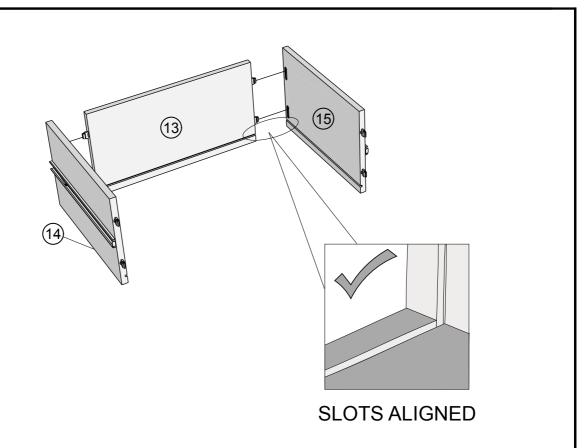

#### NEXT FITTNGS ASSEMBLE INSTRUCTIONS

Push connector into housing to join.

Make sure there is no gap between the panels.