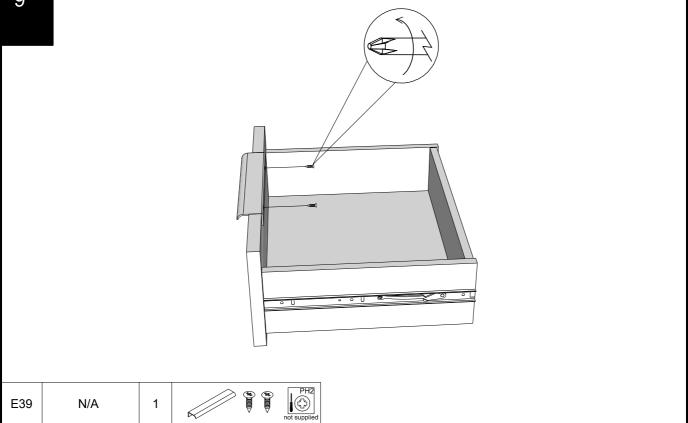

#### BRONX GREY/BRONX BLACK 2 DRAWER BEDSIDE D89481/606910

Assembly instructions

8

Note: Drawer will be permanently assembled once panel 12 is fitted.