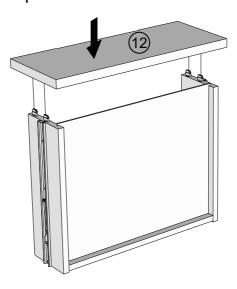

## BRONX GREY/BRONX BLACK 2 DRAWER BEDSIDE D89481/606910

Assembly instructions

10