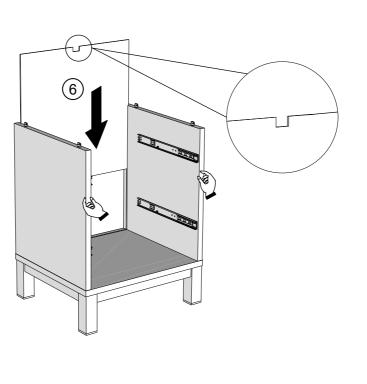

## BRONX GREY/BRONX BLACK 2 DRAWER BEDSIDE D89481/606910

Assembly instructions

6