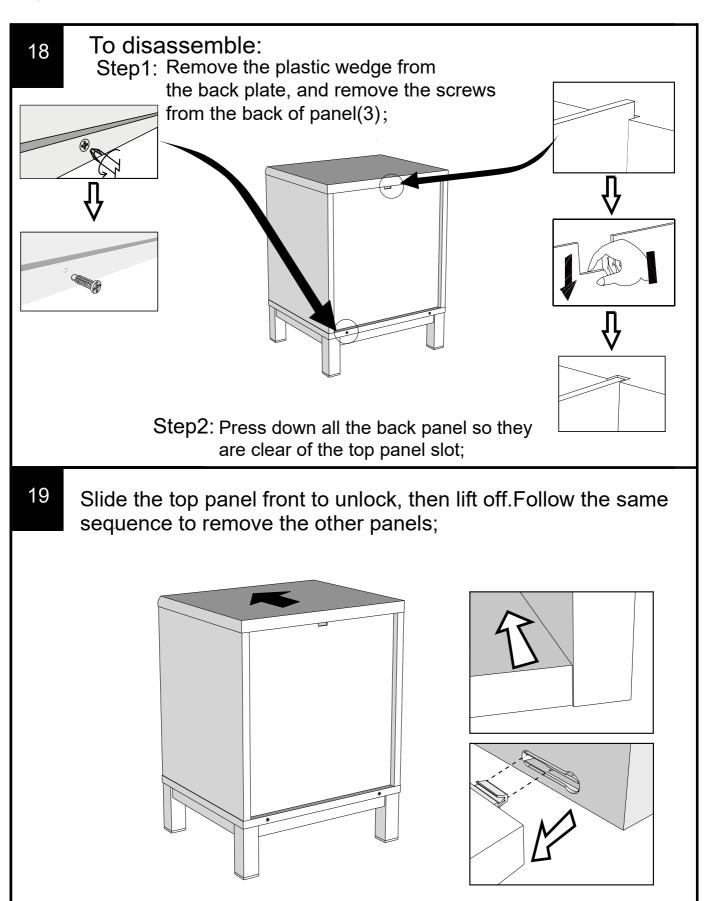

ns

16

We recommend the use of the wall attachment bracket/strap provided for safety reasons.

Secure the other end of the strap to the wall with an appropriate screw and wall plug for your wall type (not provided).

To hide the strap behind the unit ,drill the hole lower than the top of unit.

Warning: Always ensure intended wall area to be drilled is free from hidden electrical wires, water and gas pipes. NB:Wall fixings are not included-Please source suitable fixing for your wall type.

If in doubt please consult a qualified trades person.

Please ensure you secure your product to the wall for your and your family's safety before you use it.



## BRONX GREY/BRONX BLACK 2 DRAWER BEDSIDE D89481/606910

Assembly instructions



#### BRONX GREY/BRONX BLACK 2 DRAWER BEDSIDE D89481/606910



#### BRONX GREY/BRONX BLACK 2 DRAWER BEDSIDE D89481/606910





# NEXT BRONX GREY/BRONX BLACK 2 DRAWER BEDSIDE D89481/606910

#### Warnings

We suggest you retain these instructions for future reference.

Keep fittings out of children's reach and keep children well away from construction area.

This product should only be used on firm level ground.

Please periodically check all fittings and re-tighten as necessary.

Please do not sit or stand on your furniture.

Avoid exposing the furniture to excessive heat or direct sunlight as this can cause deterioration of the colour.

Assembly to be carried out by a competent adult only. During assembly children should be kept away from the product due to possible risk of injury.

Do not use this item if any components are missing or damaged. This