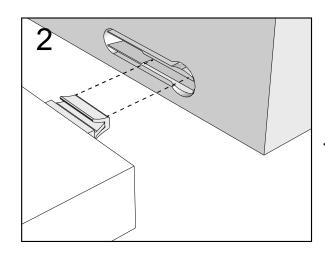

#### NEXT FITTNGS ASSEMBLE INSTRUCTIONS

Push connector into housing to join.

Make sure there is no gap between the panels.