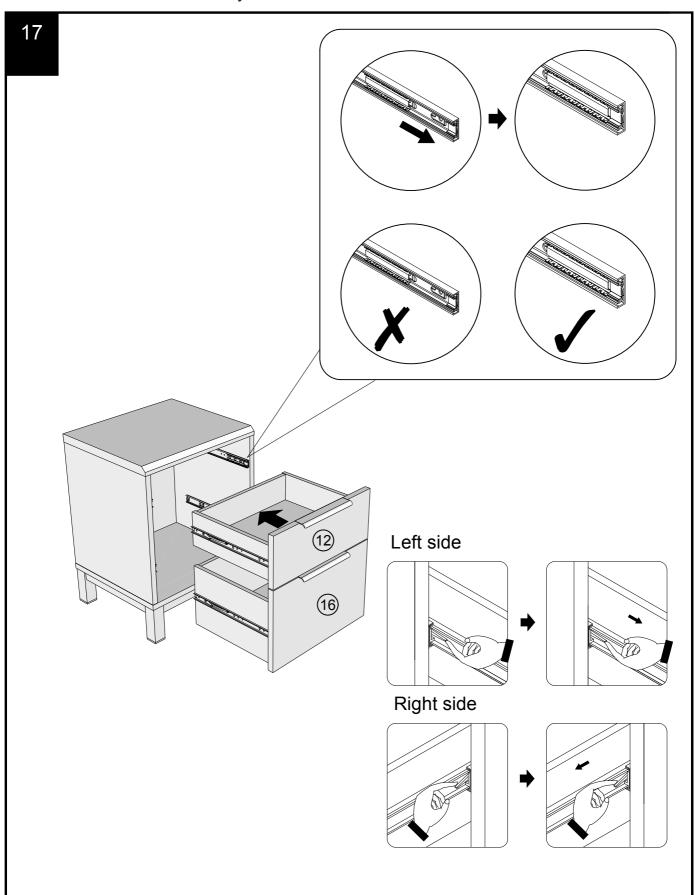

#### NEXT FITTNGS ASSEMBLE INSTRUCTIONS

Push connector into housing to join.

Make sure there is no gap between the panels.