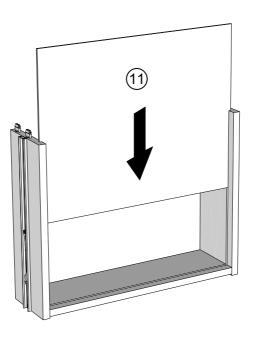

#### BRONX GREY/BRONX BLACK 2 DRAWER BEDSIDE D89481/606910

Assembly instructions

8

Note: Drawer will be permanently assembled once panel 12 is fitted.