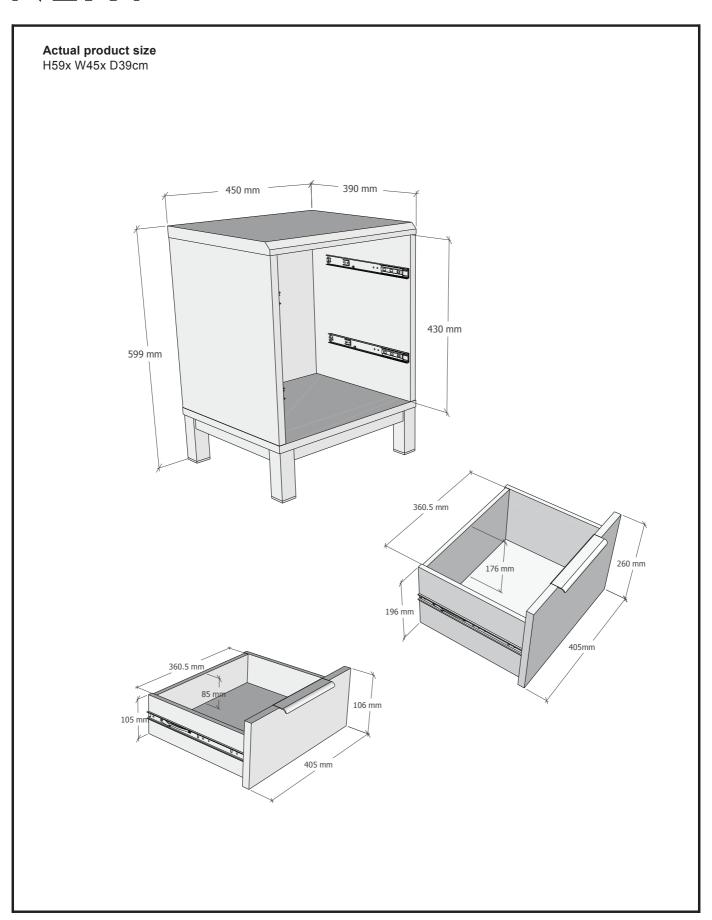

## BRONX GREY/BRONX BLACK 2 DRAWER BEDSIDE D89481/606910 Assembly instructions

Actual product size

H59 x W45x D39cm