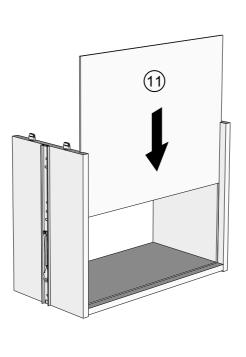

#### BRONX GREY/BRONX BLACK 2 DRAWER BEDSIDE D89481/606910

Assembly instructions

8

Note: Drawer will be permanently assembled once panel 12 is fitted.