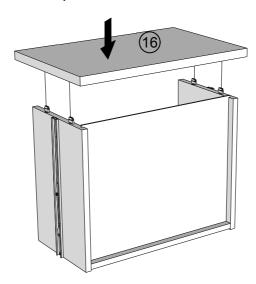

### BRONX GREY/BRONX BLACK 2 DRAWER BEDSIDE D89481/606910

Assembly instructions

12

Note: Drawer will be permanently assembled once panel 16 is fitted.