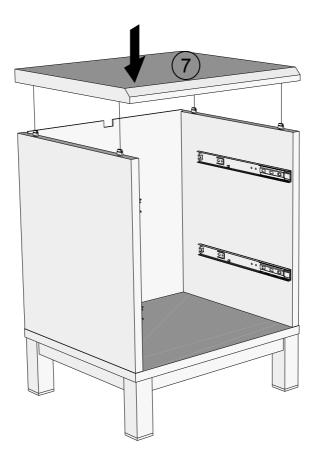

## BRONX GREY/BRONX BLACK 2 DRAWER BEDSIDE D89481/606910

Assembly instructions

6