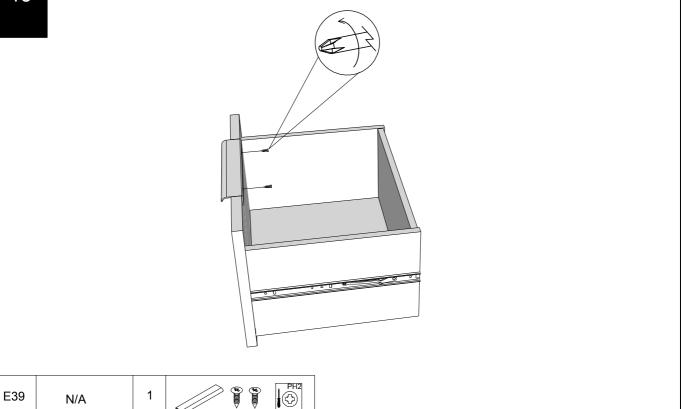

#### BRONX GREY/BRONX BLACK 2 DRAWER BEDSIDE D89481/606910

Assembly instructions

8

Note: Drawer will be permanently assembled once panel 12 is fitted.