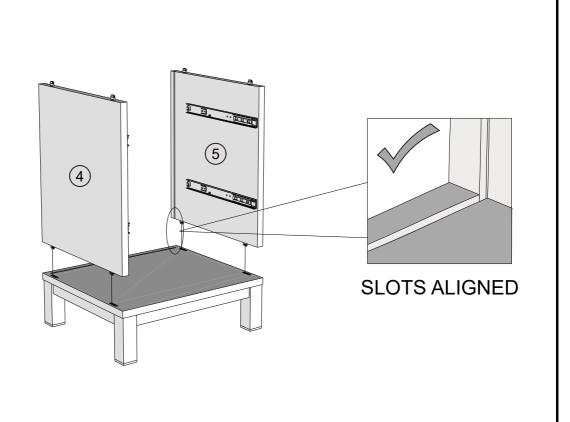

ixtures and intings supplied ( not to scale) |            |     |           |        |
|------------------------------------------------|------------|-----|-----------|--------|
| Ref                                            | Dimensions | Qty | Spare Qty | Visual |
| T4                                             | N/A        | 2   | N/A       |        |
| T38                                            | N/A        | 4   | 1         |        |
| E39                                            | N/A        | 2   | N/A       |        |
| T39                                            | N/A        | 1   | N/A       | 000    |

# BRONX GREY/BRONX BLACK 2 DRAWER BEDSIDE D89481/606910 Assembly instructions



## BRONX GREY/BRONX BLACK 2 DRAWER BEDSIDE D89481/606910

Assembly instructions

3





## BRONX GREY/BRONX BLACK 2 DRAWER BEDSIDE D89481/606910

Assembly instructions



## BRONX GREY/BRONX BLACK 2 DRAWER BEDSIDE D89481/606910

Assembly instructions

6





#### BRONX GREY/BRONX BLACK 2 DRAWER BEDSIDE D89481/606910

Assembly instructions

8

Note: Drawer will be permanently assembled once panel 12 is fitted.





## BRONX GREY/BRONX BLACK 2 DRAWER BEDSIDE D89481/606910

Assembly instructions

10





### BRONX GREY/BRONX BLACK 2 DRAWER BEDSIDE D89481/606910

Assembly instructions

12

Note: Drawer will be permanently assembled once panel 16 is fitted.





## BRONX GREY/BRONX BLACK 2 DRAWER BEDSIDE D89481/606910

Assembly instructions



#### BRONX GREY/BRONX BLACK 2 DRAWER BEDSIDE NEXT D89481/606910 Assembly instructions

16

We recommend the use of the wall attachment