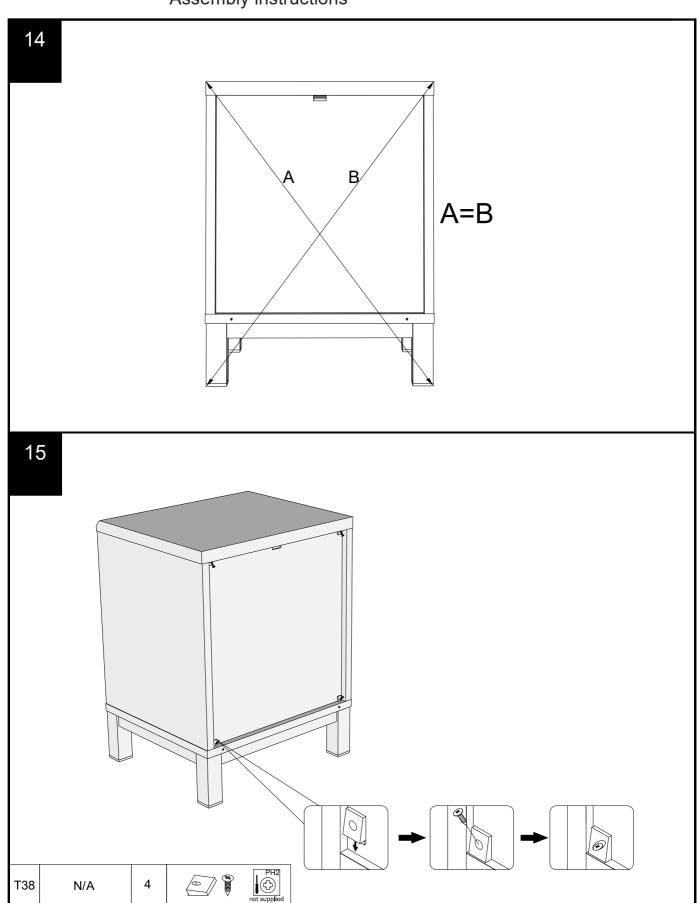

### BRONX GREY/BRONX BLACK 2 DRAWER BEDSIDE D89481/606910

Assembly instructions

12

Note: Drawer will be permanently assembled once panel 16 is fitted.