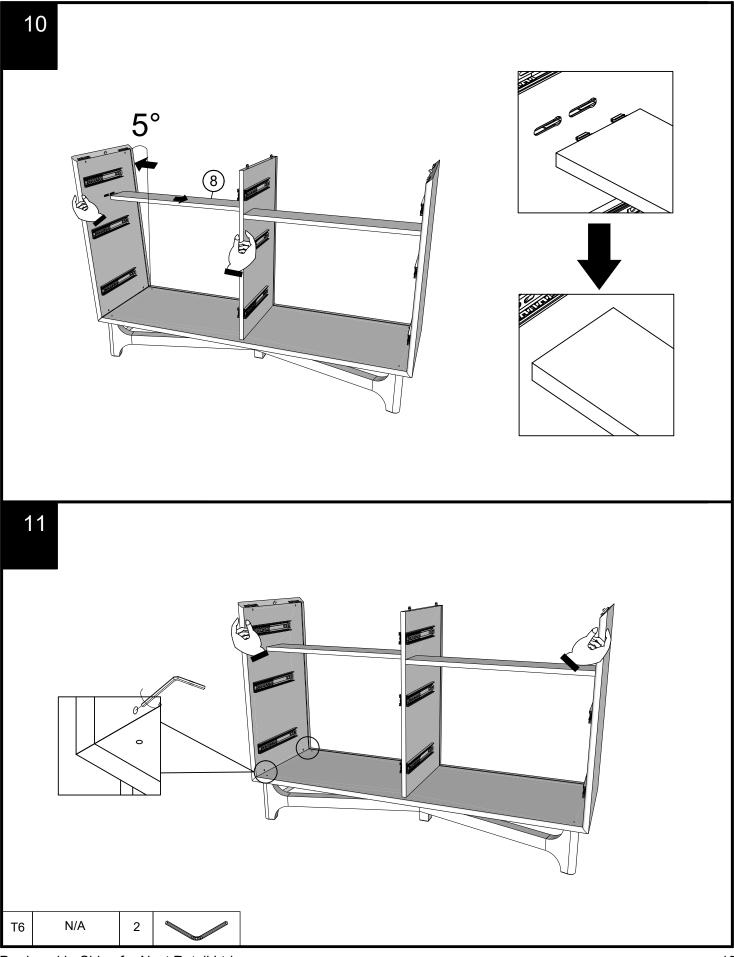

Push connector into housing to join.

Make sure there is no gap between the panels.

| Fixtures | and fitt | ings    |
|----------|----------|---------|
| supplied | (actua   | l size) |

| cappiloa (actual cizo) |            |     |           |  |
|------------------------|------------|-----|-----------|--|
| Ref                    | Dimensions | Qty | Spare Qty |  |
| D16                    | Ø8 x 15mm  | N/A | 1         |  |
| Y8                     | Ø6 x 50mm  | 5   | 1         |  |
| V53                    | Ø6 x 30mm  | 1   | 1         |  |
| S41                    | Ø4 x 16mm  | 2   | 1         |  |
| D6                     | Ø8 x 30mm  | N/A | 1         |  |