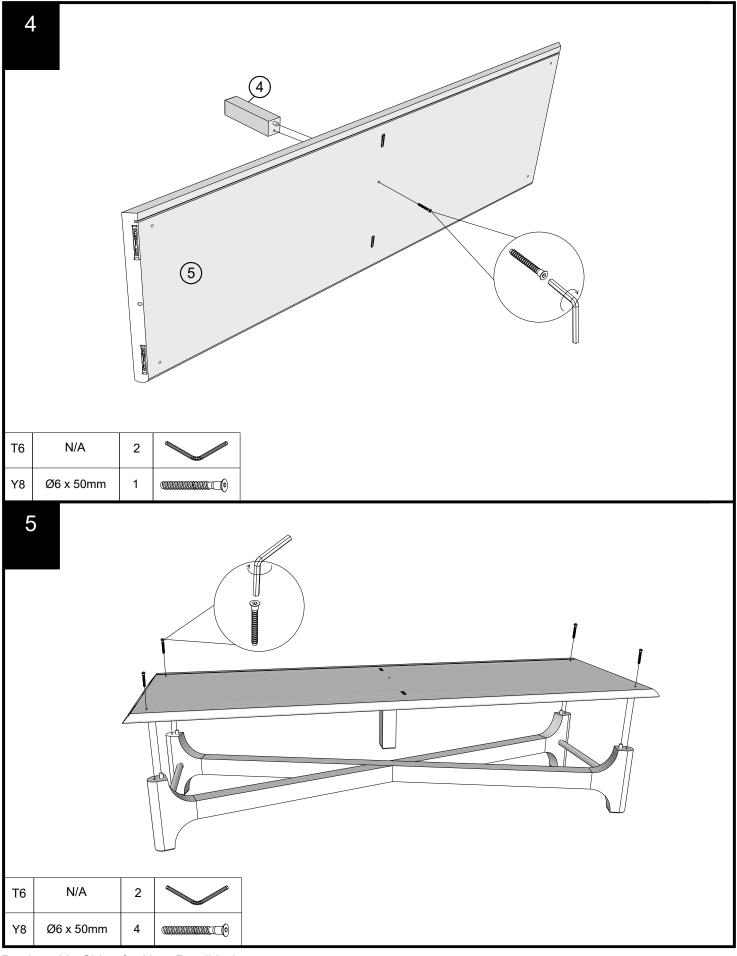

D6                     | Ø8 x 30mm  | N/A | 1         |  |



| Fixtures and fittings supplied ( not to scale) |            |     |           |        |  |  |
|------------------------------------------------|------------|-----|-----------|--------|--|--|
| Ref                                            | Dimensions | Qty | Spare Qty | Visual |  |  |
| Т6                                             | N/A        | 2   | N/A       |        |  |  |
| Т39                                            | N/A        | 2   | N/A       |        |  |  |
| Т38                                            | N/A        | 8   | 1         |        |  |  |
| E62                                            | N/A        | 6   | N/A       | ii     |  |  |

#### Fixtures and fittings supplied ( not to scale)











Produced in China for Next Retail Ltd. D91708-2023-V1.





Produced in China for Next Retail Ltd. D91708-2023-V1.



Produced in China for Next Retail Ltd. D91708-2023-V1.



Produced in China for Next Retail Ltd. D91708-2023-V1.

# 16

We recommend the use of the wall attachment bracket/strap provided for safety reasons. Secure the strap to the wall with an appropriate screw and wall plug for your wall type (not provided). To hide the strap behind the unit ,drill the hole lower than the top of unit.

Attach the other end of the strap to the underside of the top panel with screw. Warning: Always ensure intended wall area to be drilled is free from hidden electrical wires,water and gas pipes. NB:Wall fixings are not included-Please source suitable fixing for your wall type. If in dou