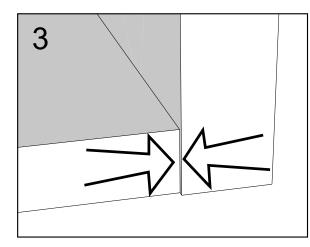

Push connector into housing to join.

Make sure there is no gap between the panels.

| Fixtures | and fitt | ings    |
|----------|----------|---------|
| supplied | (actua   | l size) |

| cappiloa (actual cizo) |            |     |           |  |
|------------------------|------------|-----|-----------|--|
| Ref                    | Dimensions | Qty | Spare Qty |  |
| D16                    | Ø8 x 15mm  | N/A | 1         |  |
| Y8                     | Ø6 x 50mm  | 5   | 1         |  |
| V53                    | Ø6 x 30mm  | 1   | 1         |  |
| S41                    | Ø4 x 16mm  | 2   | 1         |  |
| D6                     | Ø8 x 30mm  | N/A | 1         |  |