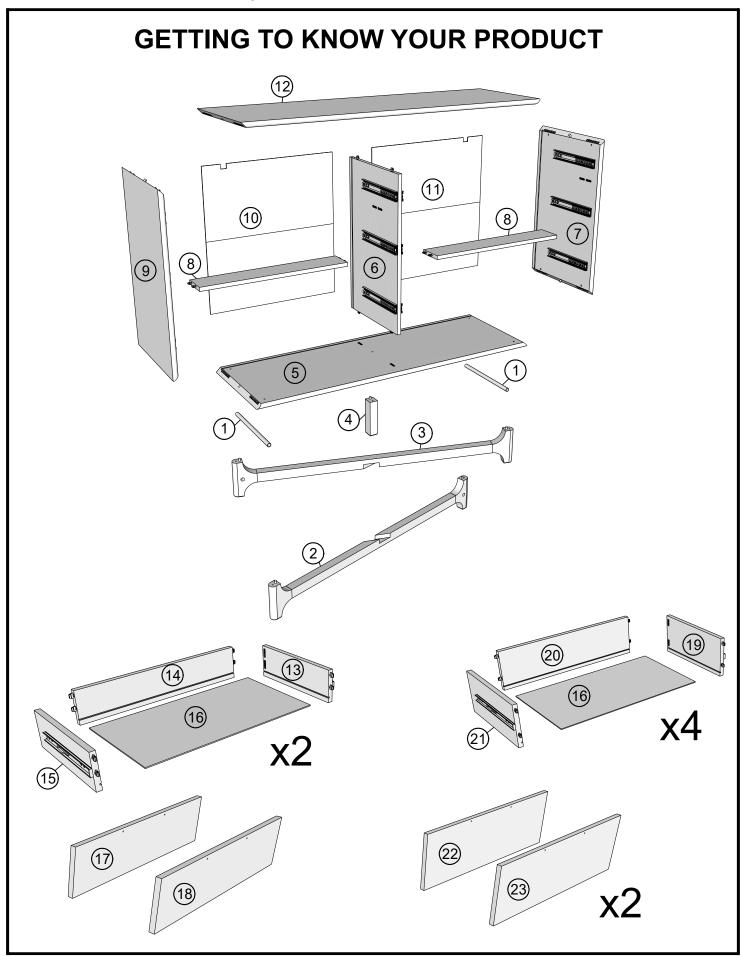

Do not place hot items (e.g. hot drinks) directly on to the wood surface. Please make sure you use a placemat or coaster.

| Ref | Dimensions  | Visual | Qty | Ctn | Ref | Dimensions  | Visual                                                                                                                                                                                                                                                                                                                                                                                                                                                                                                                                                                                                                                                                                                                                                                                                                                                                                                                                                                                                                                                                                                                                                                                                                                                                                                                                                                                                                                                                                                                                                                                                                                                                                                                                                                                                                                                                                                                                                                                                                                                                                                                         | Qty | Ctn |
|-----|-------------|--------|-----|-----|-----|-------------|--------------------------------------------------------------------------------------------------------------------------------------------------------------------------------------------------------------------------------------------------------------------------------------------------------------------------------------------------------------------------------------------------------------------------------------------------------------------------------------------------------------------------------------------------------------------------------------------------------------------------------------------------------------------------------------------------------------------------------------------------------------------------------------------------------------------------------------------------------------------------------------------------------------------------------------------------------------------------------------------------------------------------------------------------------------------------------------------------------------------------------------------------------------------------------------------------------------------------------------------------------------------------------------------------------------------------------------------------------------------------------------------------------------------------------------------------------------------------------------------------------------------------------------------------------------------------------------------------------------------------------------------------------------------------------------------------------------------------------------------------------------------------------------------------------------------------------------------------------------------------------------------------------------------------------------------------------------------------------------------------------------------------------------------------------------------------------------------------------------------------------|-----|-----|
| 1   | 1.5x30cm    |        | 2   | 1   | 14  | 10.5x52cm   |                                                                                                                                                                                                                                                                                                                                                                                                                                                                                                                                                                                                                                                                                                                                                                                                                                                                                                                                                                                                                                                                                                                                                                                                                                                                                                                                                                                                                                                                                                                                                                                                                                                                                                                                                                                                                                                                                                                                                                                                                                                                                                                                | 2   | 1   |
| 2   | 15x118.5cm  |        | 1   | 1   | 15  | 10.5x30cm   | a                                                                                                                                                                                                                                                                                                                                                                                                                                                                                                                                                                                                                                                                                                                                                                                                                                                                                                                                                                                                                                                                                                                                                                                                                                                                                                                                                                                                                                                                                                                                                                                                                                                                                                                                                                                                                                                                                                                                                                                                                                                                                                                              | 2   | 1   |
| 3   | 15x118.5cm  |        | 1   | 1   | 16  | 29x52.5cm   |                                                                                                                                                                                                                                                                                                                                                                                                                                                                                                                                                                                                                                                                                                                                                                                                                                                                                                                                                                                                                                                                                                                                                                                                                                                                                                                                                                                                                                                                                                                                                                                                                                                                                                                                                                                                                                                                                                                                                                                                                                                                                                                                | 6   | 1   |
| 4   | 3.5x15cm    |        | 1   | 1   | 17  | 14.5x57.5cm | 8                                                                                                                                                                                                                                                                                                                                                                                                                                                                                                                                                                                                                                                                                                                                                                                                                                                                                                                                                                                                                                                                                                                                                                                                                                                                                                                                                                                                                                                                                                                                                                                                                                                                                                                                                                                                                                                                                                                                                                                                                                                                                                                              | 1   | 2   |
| 5   | 39x120cm    |        | 1   | 1   | 18  | 14.5x57.5cm | 1                                                                                                                                                                                                                                                                                                                                                                                                                                                                                                                                                                                                                                                                                                                                                                                                                                                                                                                                                                                                                                                                                                                                                                                                                                                                                                                                                                                                                                                                                                                                                                                                                                                                                                                                                                                                                                                                                                                                                                                                                                                                                                                              | 1   | 2   |
| 6   | 36.5x61.5cm |        | 1   | 2   | 19  | 17x30cm     | d and a second s | 4   | 1   |
| 7   | 39x65cm     |        | 1   | 2   | 20  | 17x52cm     | •                                                                                                                                                                                                                                                                                                                                                                                                                                                                                                                                                                                                                                                                                                                                                                                                                                                                                                                                                                                                                                                                                                                                                                                                                                                                                                                                                                                                                                                                                                                                                                                                                                                                                                                                                                                                                                                                                                                                                                                                                                                                                                                              | 4   | 2   |
| 8   | 9.5x57.5cm  |        | 2   | 1   | 21  | 17x30cm     |                                                                                                                                                                                                                                                                                                                                                                                                                                                                                                                                                                                                                                                                                                                                                                                                                                                                                                                                                                                                                                                                                                                                                                                                                                                                                                                                                                                                                                                                                                                                                                                                                                                                                                                                                                                                                                                                                                                                                                                                                                                                                                                                | 4   | 1   |
| 9   | 39x65cm     | 1.11   | 1   | 2   | 22  | 22.5x57.5cm |                                                                                                                                                                                                                                                                                                                                                                                                                                                                                                                                                                                                                                                                                                                                                                                                                                                                                                                                                                                                                                                                                                                                                                                                                                                                                                                                                                                                                                                                                                                                                                                                                                                                                                                                                                                                                                                                                                                                                                                                                                                                                                                                | 2   | 2   |
| 10  | 58x62cm     |        | 1   | 1   | 23  | 22.5x57.5cm |                                                                                                                                                                                                                                                                                                                                                                                                                                                                                                                                                                                                                                                                                                                                                                                                                                                                                                                                                                                                                                                                                                                                                                                                                                                                                                                                                                                                                                                                                                                                                                                                                                                                                                                                                                                                                                                                                                                                                                                                                                                                                                                                | 2   | 2   |
| 11  | 58x62cm     |        | 1   | 1   |     |             |                                                                                                                                                                                                                                                                                                                                                                                                                                                                                                                                                                                                                                                                                                                                                                                                                                                                                                                                                                                                                                                                                                                                                                                                                                                                                                                                                                                                                                                                                                                                                                                                                                                                                                                                                                                                                                                                                                                                                                                                                                                                                                                                |     |     |
| 12  | 39x120cm    |        | 1   | 1   |     |             |                                                                                                                                                                                                                                                                                                                                                                                                                                                                                                                                                                                                                                                                                                                                                                                                                                                                                                                                                                                                                                                                                                                                                                                                                                                                                                                                                                                                                                                                                                                                                                                                                                                                                                                                                                                                                                                                                                                                                                                                                                                                                                                                |     |     |
| 13  | 10.5x30cm   |        | 2   | 1   |     |             |                                                                                                                                                                                                                                                                                                                                                                                                                                                                                                                                                                                                                                                                                                                                                                                                                                                                                                                                                                                                                                                                                                                                                                                                                                                                                                                                                                                                                                                                                                                                                                                                                                                                                                                                                                                                                                                                                                                                                                                                                                                                                                                                |     |     |