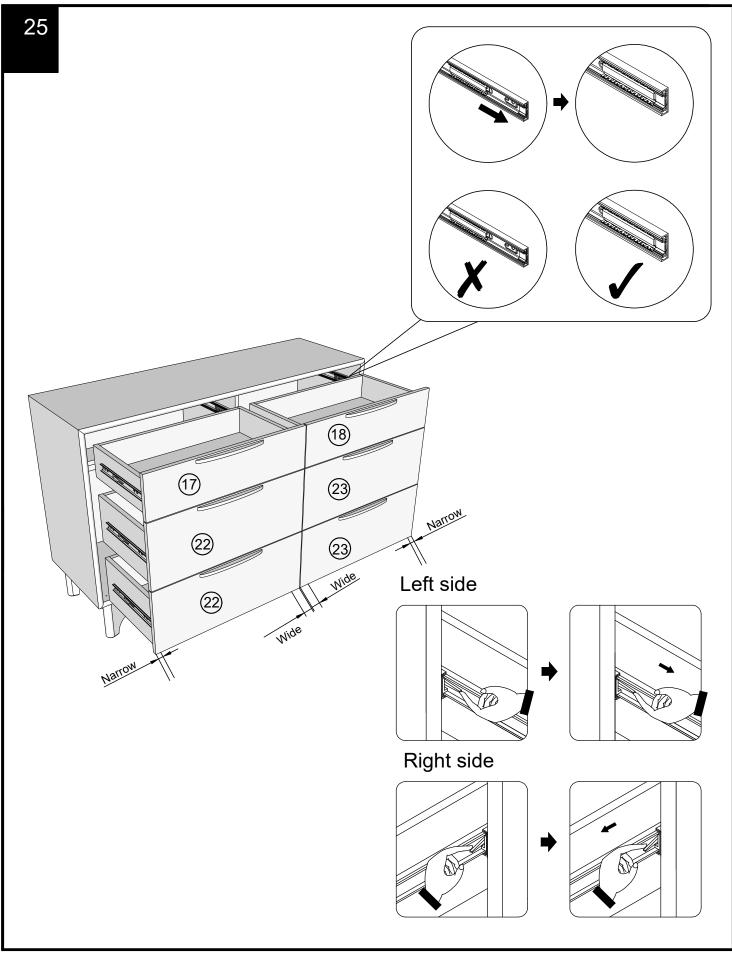

Please ensure you secure your product to the wall for your and your family's safety before you use it.

Note: Drawer will be permanently assembled once panel 22 and 23 are fitted.