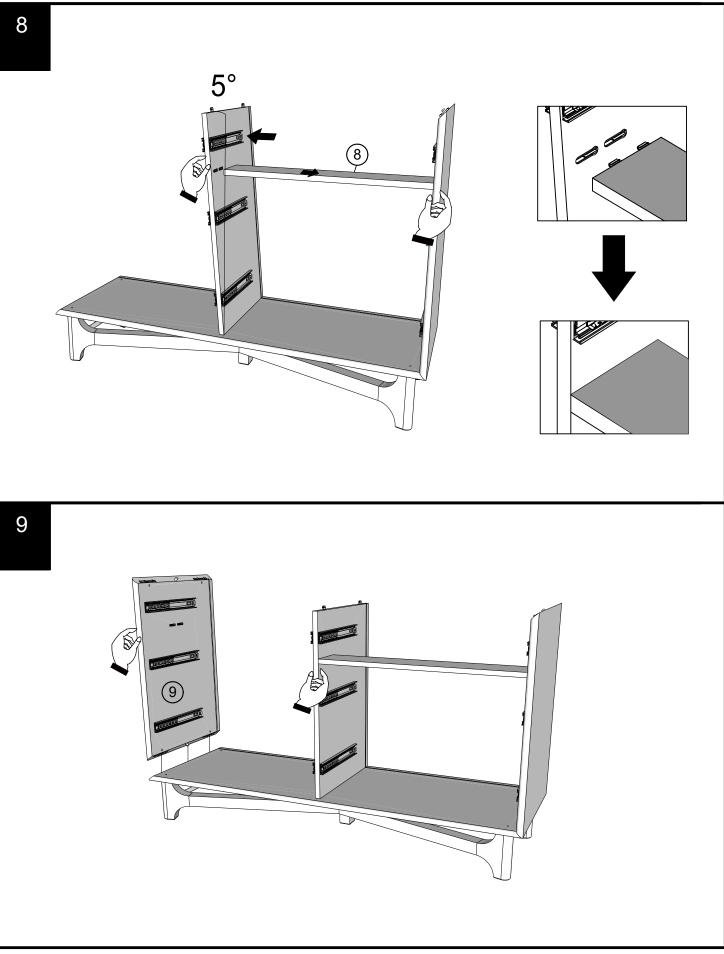

Push connector into housing to join.

Make sure there is no gap between the panels.

| Fixtures | and fitt | ings    |
|----------|----------|---------|
| supplied | (actua   | l size) |

| cappiloa (actual cizo) |            |     |           |  |
|------------------------|------------|-----|-----------|--|
| Ref                    | Dimensions | Qty | Spare Qty |  |
| D16                    | Ø8 x 15mm  | N/A | 1         |  |
| Y8                     | Ø6 x 50mm  | 5   | 1         |  |
| V53                    | Ø6 x 30mm  | 1   | 1         |  |
| S41                    | Ø4 x 16mm  | 2   | 1         |  |
| D6                     | Ø8 x 30mm  | N/A | 1         |  |