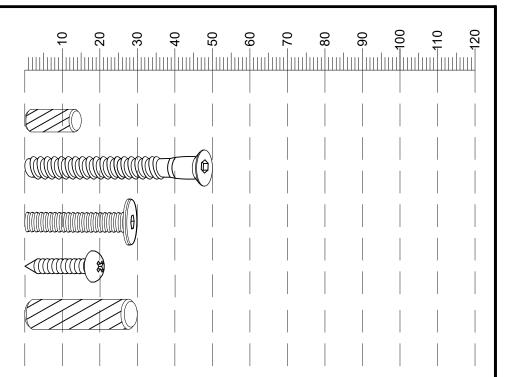

Push connector into housing to join.

Make sure there is no gap between the panels.

| Fixtures | and fitt | ings    |
|----------|----------|---------|
| supplied | (actua   | l size) |

| cappiloa (actual cizo) |            |     |           |  |
|------------------------|------------|-----|-----------|--|
| Ref                    | Dimensions | Qty | Spare Qty |  |
| D16                    | Ø8 x 15mm  | N/A | 1         |  |
| Y8                     | Ø6 x 50mm  | 5   | 1         |  |
| V53                    | Ø6 x 30mm  | 1   | 1         |  |
| S41                    | Ø4 x 16mm  | 2   | 1         |  |
| D6                     | Ø8 x 30mm  | N/A | 1         |  |

| Fixtures and fittings supplied ( not to scale) |            |     |           |        |  |  |
|------------------------------------------------|------------|-----|-----------|--------|--|--|
| Ref                                            | Dimensions | Qty | Spare Qty | Visual |  |  |
| Т6                                             | N/A        | 2   | N/A       |        |  |  |
| Т39                                            | N/A        | 2   | N/A       |        |  |  |
| Т38                                            | N/A        | 8   | 1         |        |  |  |
| E62                                            | N/A        | 6   | N/A       | ii     |  |  |