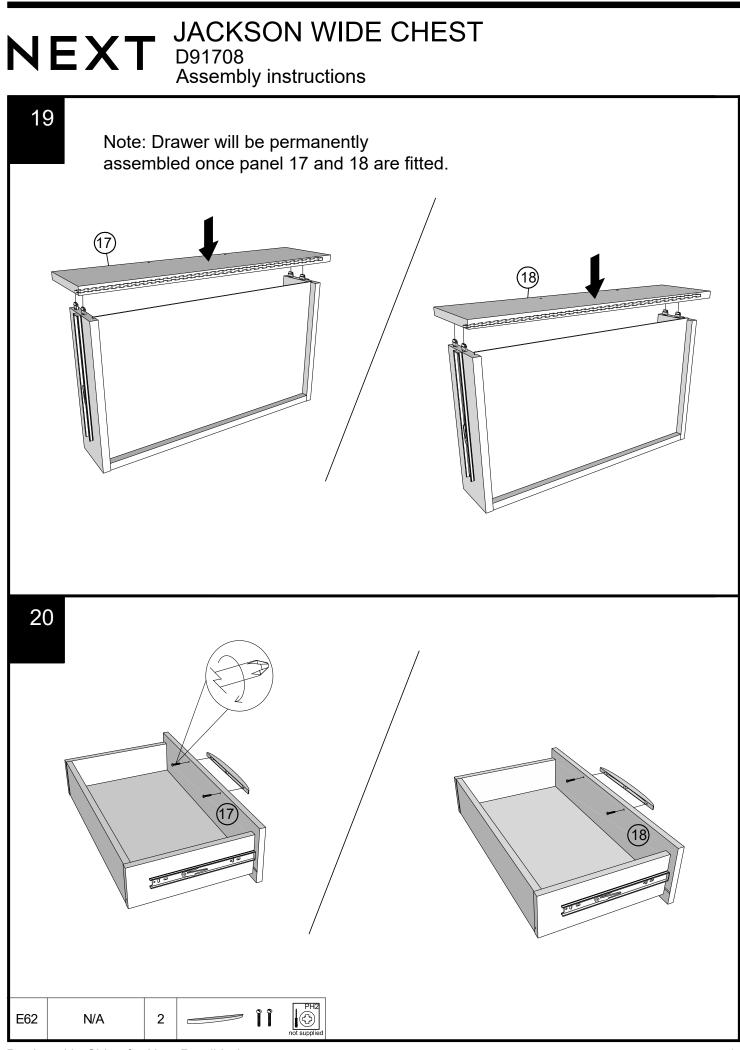

Please ensure you secure your product to the wall for your and your family's safety before you use it.

Note: Drawer will be permanently assembled once panel 22 and 23 are fitted.