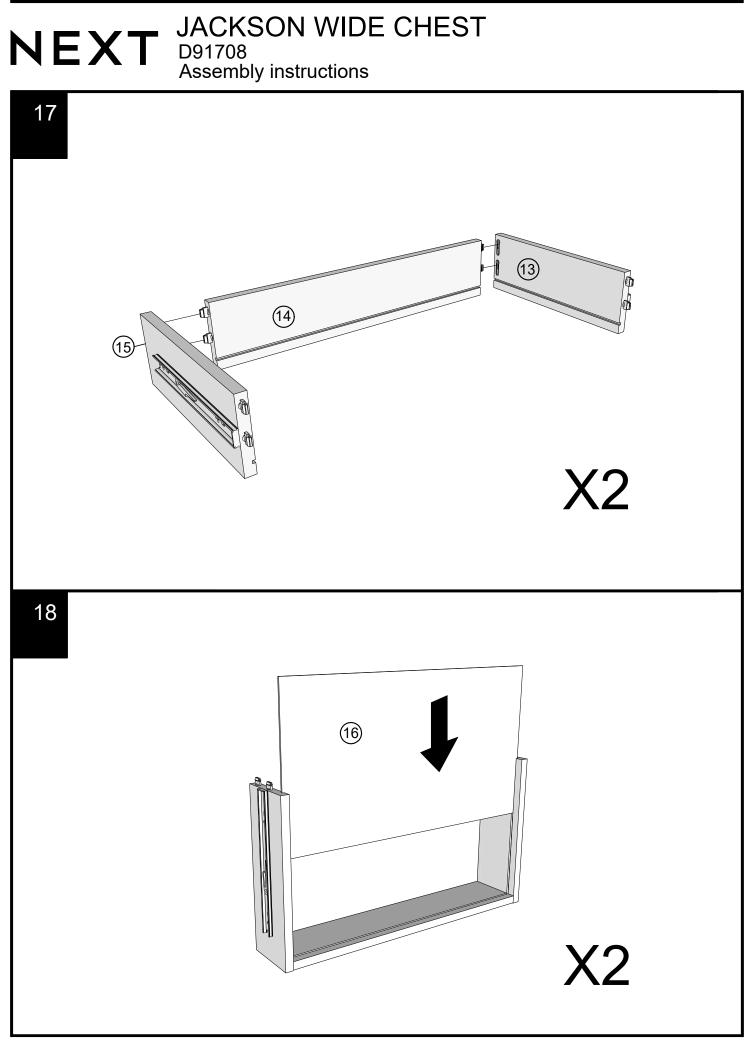

Push connector into housing to join.

Make sure there is no gap between the panels.

| Fixtures | and fitt | ings    |
|----------|----------|---------|
| supplied | (actua   | l size) |

| cappiloa (actual cizo) |            |     |           |  |
|------------------------|------------|-----|-----------|--|
| Ref                    | Dimensions | Qty | Spare Qty |  |
| D16                    | Ø8 x 15mm  | N/A | 1         |  |
| Y8                     | Ø6 x 50mm  | 5   | 1         |  |
| V53                    | Ø6 x 30mm  | 1   | 1         |  |
| S41                    | Ø4 x 16mm  | 2   | 1         |  |
| D6                     | Ø8 x 30mm  | N/A | 1         |  |