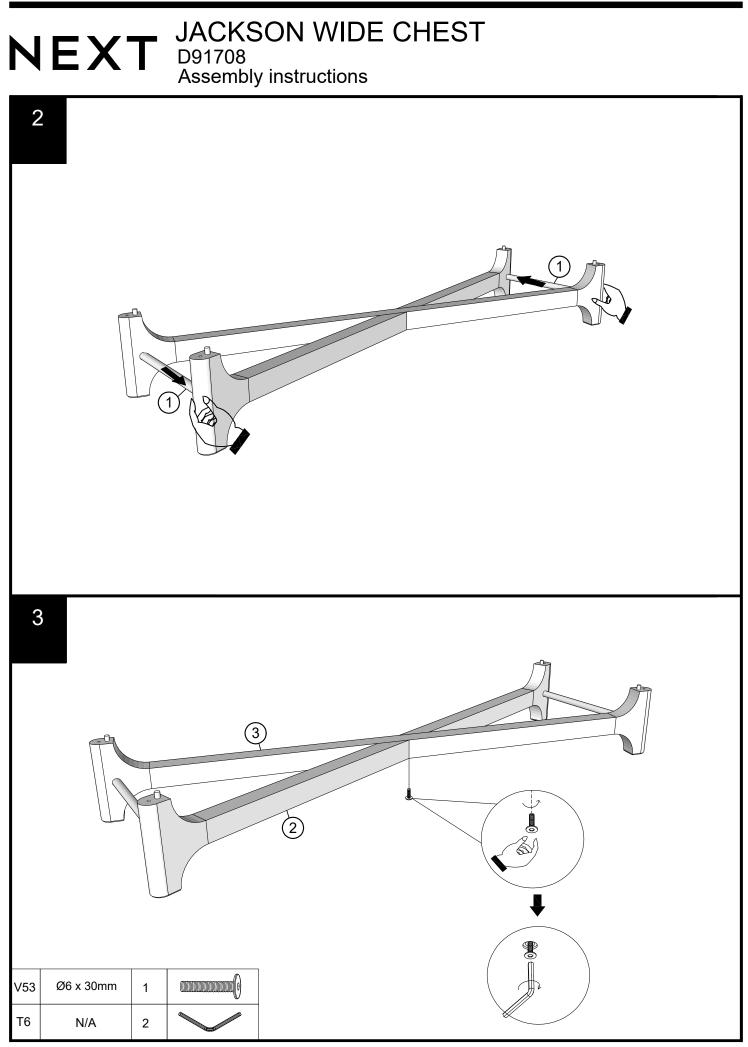

| D6                     | Ø8 x 30mm  | N/A | 1         |  |



| Fixtures and fittings supplied ( not to scale) |            |     |           |        |  |  |
|------------------------------------------------|------------|-----|-----------|--------|--|--|
| Ref                                            | Dimensions | Qty | Spare Qty | Visual |  |  |
| Т6                                             | N/A        | 2   | N/A       |        |  |  |
| Т39                                            | N/A        | 2   | N/A       |        |  |  |
| Т38                                            | N/A        | 8   | 1         |        |  |  |
| E62                                            | N/A        | 6   | N/A       | ii     |  |  |

#### Fixtures and fittings supplied ( not to scale)











Produced in China for Next Retail Ltd. D91708-2023-V1.





Produced in China for Next Retail Ltd. D91708-2023-V1.



Produced in China for Next Retail Ltd. D91708-2023-V1.



Produced in China for Next Retail Ltd. D91708-2023-V1.

# 16

We recommend the use of the wall attachment bracket/strap provided for safety reasons. Secure the strap to the wall with an appropriate screw and wall plug for your wall type (not provided). To hide the strap behind the unit ,drill the hole lower than the top of unit.

Attach the other end of the strap to the underside of the top panel with screw. Warning: Always ensure intended wall area to be drilled is free from hidden electrical wires,water and gas pipes. NB:Wall fixings are not included-Please source suitable fixing for your wall type. If in d