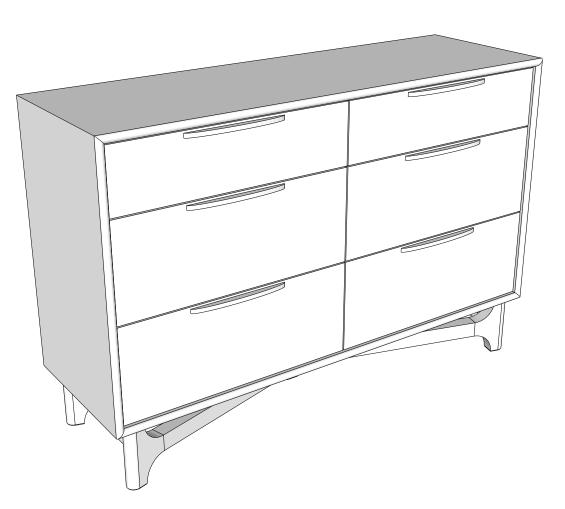

## Actual product size

H80x W120x D39cm





With: Assembly instruction Missing or damaged parts

## **IMPORTANT - RETAIN FOR FUTURE REFERENCE**

CALL: 0333 777 8999

# **BEFORE YOU START**

#### Number of people required to assemble

Two people are required to assemble this item



Time to assemble : 30 minutes



### **Tools required**



## Do's

We suggest you spend a short time reading through this leaflet before you start.

When you are ready to start, make sure that you have the right tools and plenty of space.

Unwrap all packaging materials and place the components on a clean surface to protect it from damage, We recommend that the packaging is used to protect the surfaces during assembly. Carefully check that you have all the parts before beginning assembly.

Due to the size of this product we recommend that it is assem