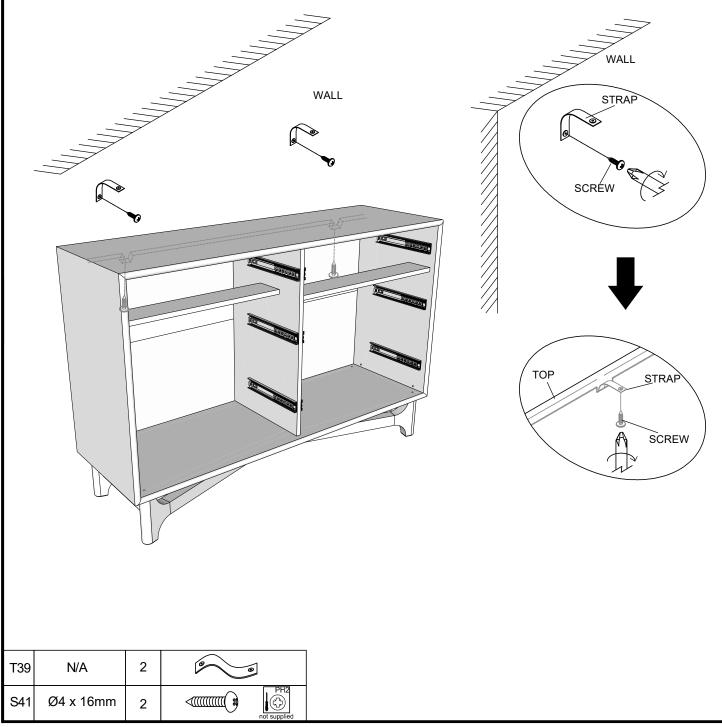

# 16

We recommend the use of the wall attachment bracket/strap provided for safety reasons. Secure the strap to the wall with an appropriate screw and wall plug for your wall type (not provided). To hide the strap behind the unit ,drill the hole lower than the top of unit.

Attach the other end of the strap to the underside of the top panel with screw. Warning: Always ensure intended wall area to be drilled is free from hidden electrical wires,water and gas pipes. NB:Wall fixings are not included-Please source suitable fixing for your wall type. If in doubt please consult a qualified trades person.

Please ensure you secure your product to the wall for your and your family's safety before you use it.

Note: Drawer will be permanently assembled once panel 22 and 23 are fitted.