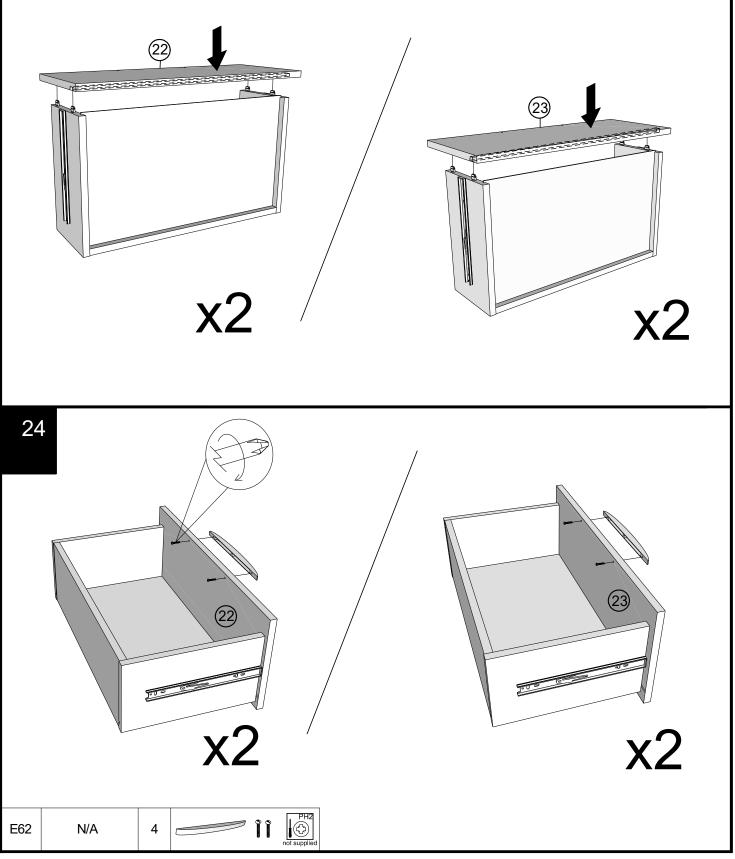

Please ensure you secure your product to the wall for your and your family's safety before you use it.

Note: Drawer will be permanently assembled once panel 22 and 23 are fitted.