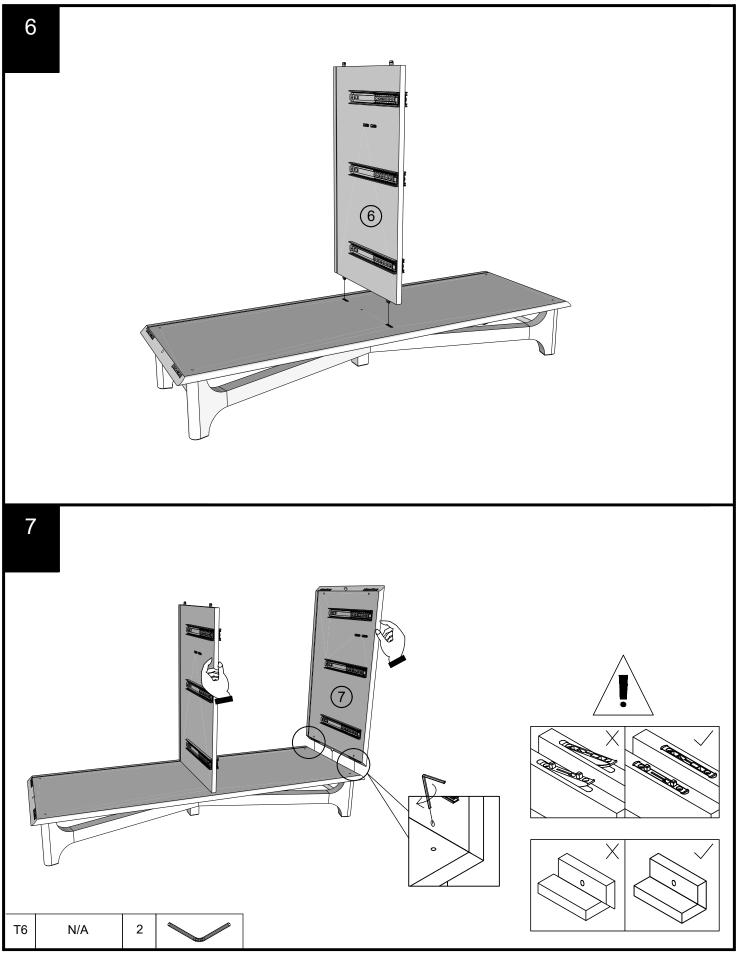

Please ensure you secure your product to the wall for your and your family's safety before you use it.

Note: Drawer will be permanently assembled once panel 22 and 23 are fitted.