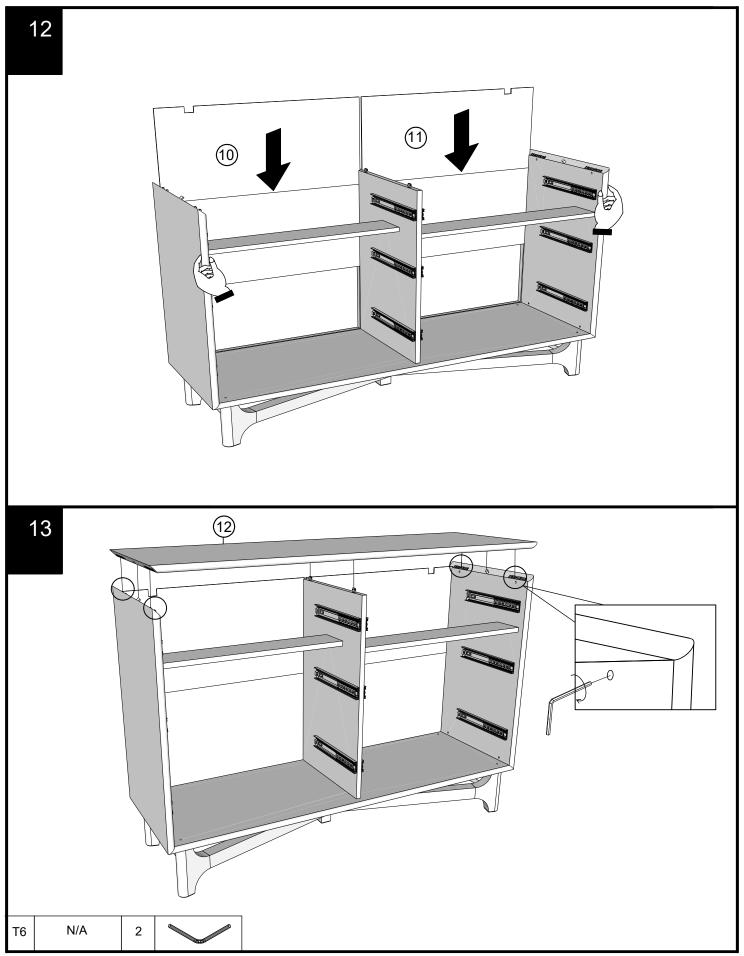

Please ensure you secure your product to the wall for your and your family's safety before you use it.

Note: Drawer will be permanently assembled once panel 22 and 23 are fitted.