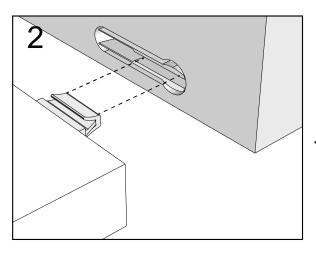

Push connector into housing to join.

Make sure there is no gap between the panels.

| Fixtures | and fitt | ings    |
|----------|----------|---------|
| supplied | (actua   | l size) |

| cappiloa (actual cizo) |            |     |           |  |
|------------------------|------------|-----|-----------|--|
| Ref                    | Dimensions | Qty | Spare Qty |  |
| D16                    | Ø8 x 15mm  | N/A | 1         |  |
| Y8                     | Ø6 x 50mm  | 5   | 1         |  |
| V53                    | Ø6 x 30mm  | 1   | 1         |  |
| S41                    | Ø4 x 16mm  | 2   | 1         |  |
| D6                     | Ø8 x 30mm  | N/A | 1         |  |