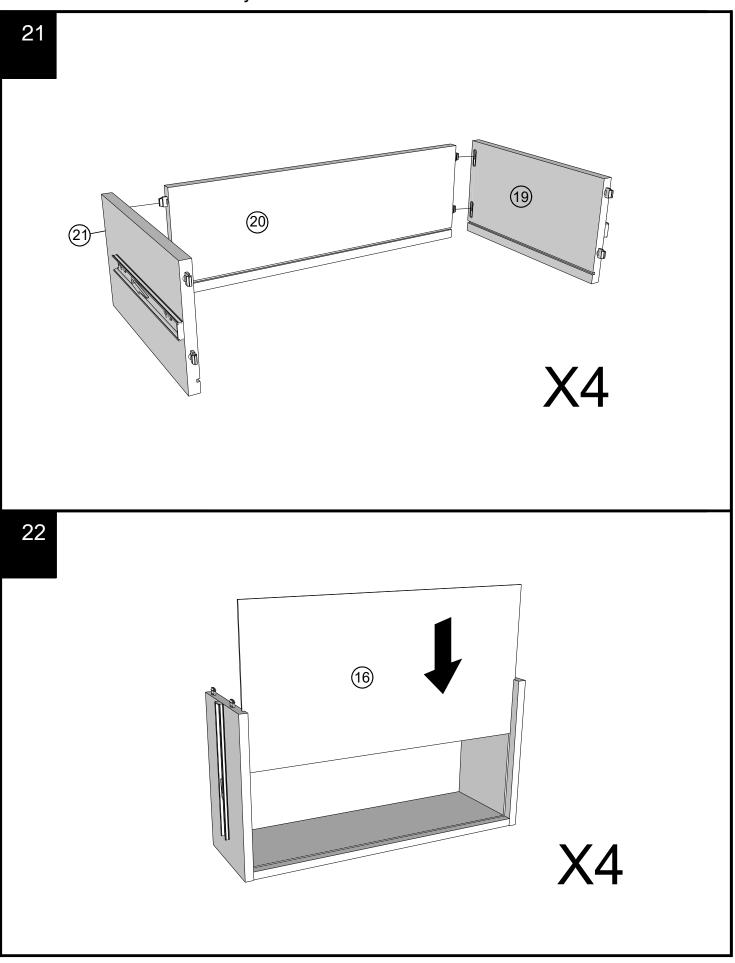

Please ensure you secure your product to the wall for your and your family's safety before you use it.

Note: Drawer will be permanently assembled once panel 22 and 23 are fitted.