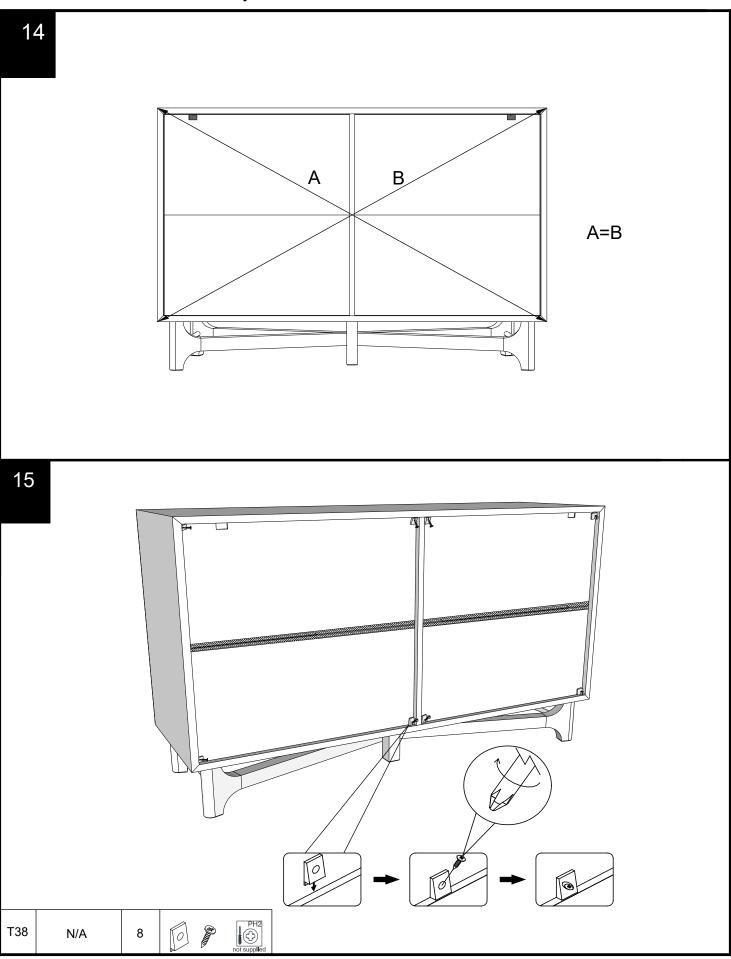

-----------------------------|------------|-----|-----------|--------|--|--|
| Ref                                            | Dimensions | Qty | Spare Qty | Visual |  |  |
| Т6                                             | N/A        | 2   | N/A       |        |  |  |
| Т39                                            | N/A        | 2   | N/A       |        |  |  |
| Т38                                            | N/A        | 8   | 1         |        |  |  |
| E62                                            | N/A        | 6   | N/A       | ii     |  |  |

#### Fixtures and fittings supplied ( not to scale)











Produced in China for Next Retail Ltd. D91708-2023-V1.





Produced in China for Next Retail Ltd. D91708-2023-V1.



Produced in China for Next Retail Ltd. D91708-2023-V1.



Produced in China for Next Retail Ltd. D91708-2023-V1.

# 16

We recommend the use of the wall attachment bracket/strap provided for safety reasons. Secure the strap to the wall with an appropriate screw and wall plug for your wall type (not provided). To hide the strap behind the unit ,drill the hole lower than the top of unit.

Attach the other end of the strap to the underside of the top panel with screw. Warning: Always ensure intended wall area to be drilled is free from hidden electrical wires,water and gas pipes. NB:Wall fixings are not included-Please source suitable fixing for your wall type. If in doubt please consult a qualified trades person.

Please ensure you secure your product to the wall for your and your family's safety before you use it.











Note: Drawer will be