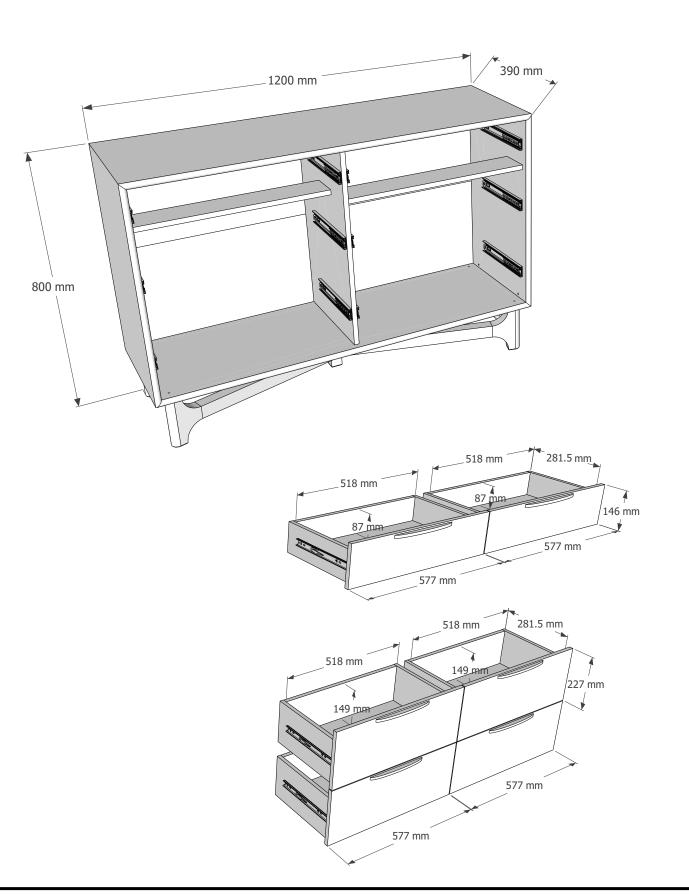

## Actual product size

H80x W120x D39cm

With: Assembly instruction Missing or damaged parts

# **NEXT** JACKSON WIDE CHEST D91708

Actual product size

H80x W120x D39cm