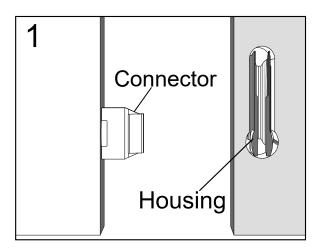

Push connector into housing to join.

Make sure there is no gap between the panels.

| Fixtures | and fitt | ings    |
|----------|----------|---------|
| supplied | (actua   | l size) |

| cappiloa (actual cizo) |            |     |           |  |
|------------------------|------------|-----|-----------|--|
| Ref                    | Dimensions | Qty | Spare Qty |  |
| D16                    | Ø8 x 15mm  | N/A | 1         |  |
| Y8                     | Ø6 x 50mm  | 5   | 1         |  |
| V53                    | Ø6 x 30mm  | 1   | 1         |  |
| S41                    | Ø4 x 16mm  | 2   | 1         |  |
| D6                     | Ø8 x 30mm  | N/A | 1         |  |