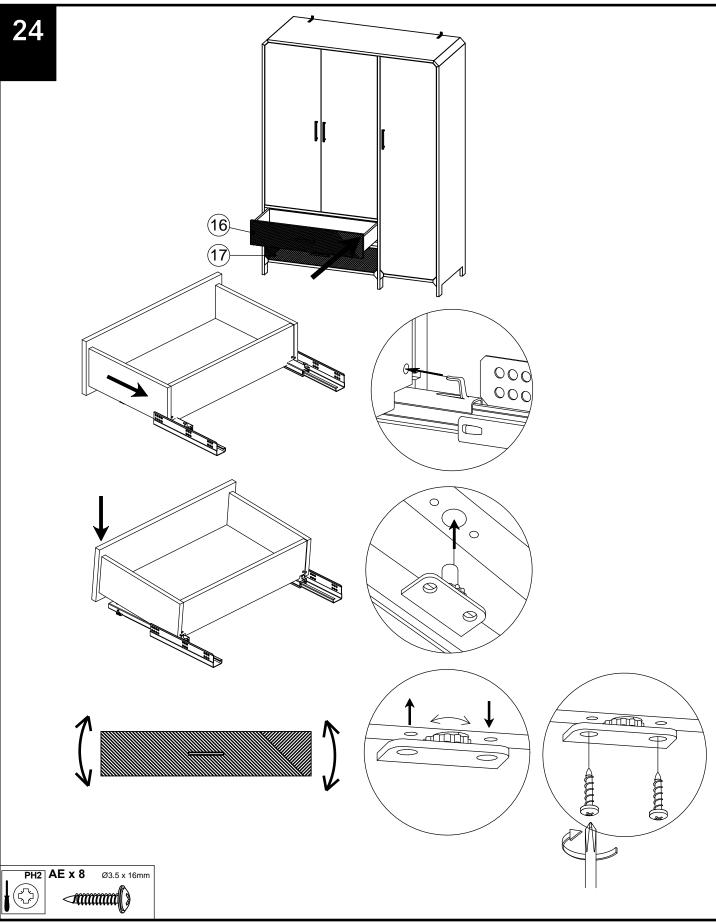

## ELLIS TRIPLE WARDROBE

D91714

Assembly instructions

| -               | plied (actual s                             | -             | <b></b>   |                     | mm 10 20 | 30<br> |            |                                                                                                                                                                                                                                                                                                                                                                                                                                                                                                                                                                                                                                                                                                                                                                                                                                                                                                                                                                                                                                                                                                                                                                                                                                                                                                                                                                                                                                                                                                                                                                                                                                                                                                                                                                                                                                                                                                                                                                                                                                                                 | 30       | 90 100<br>  | $\prod$ |
|-----------------|---------------------------------------------|---------------|-----------|---------------------|----------|--------|------------|-----------------------------------------------------------------------------------------------------------------------------------------------------------------------------------------------------------------------------------------------------------------------------------------------------------------------------------------------------------------------------------------------------------------------------------------------------------------------------------------------------------------------------------------------------------------------------------------------------------------------------------------------------------------------------------------------------------------------------------------------------------------------------------------------------------------------------------------------------------------------------------------------------------------------------------------------------------------------------------------------------------------------------------------------------------------------------------------------------------------------------------------------------------------------------------------------------------------------------------------------------------------------------------------------------------------------------------------------------------------------------------------------------------------------------------------------------------------------------------------------------------------------------------------------------------------------------------------------------------------------------------------------------------------------------------------------------------------------------------------------------------------------------------------------------------------------------------------------------------------------------------------------------------------------------------------------------------------------------------------------------------------------------------------------------------------|----------|-------------|---------|
| Ref             | Dimensions                                  | Qty           | *Extra F  | ittings             | 4!!!     |        |            |                                                                                                                                                                                                                                                                                                                                                                                                                                                                                                                                                                                                                                                                                                                                                                                                                                                                                                                                                                                                                                                                                                                                                                                                                                                                                                                                                                                                                                                                                                                                                                                                                                                                                                                                                                                                                                                                                                                                                                                                                                                                 |          |             |         |
| AA              | M6 x 30mm                                   | 8             |           |                     |          |        |            |                                                                                                                                                                                                                                                                                                                                                                                                                                                                                                                                                                                                                                                                                                                                                                                                                                                                                                                                                                                                                                                                                                                                                                                                                                                                                                                                                                                                                                                                                                                                                                                                                                                                                                                                                                                                                                                                                                                                                                                                                                                                 |          |             |         |
| AD              | M4 x 25mm                                   | 10            | 1         |                     |          |        |            |                                                                                                                                                                                                                                                                                                                                                                                                                                                                                                                                                                                                                                                                                                                                                                                                                                                                                                                                                                                                                                                                                                                                                                                                                                                                                                                                                                                                                                                                                                                                                                                                                                                                                                                                                                                                                                                                                                                                                                                                                                                                 |          |             |         |
| AE              | Ø3.5 x 16mm                                 | 62            | 6         |                     |          |        |            |                                                                                                                                                                                                                                                                                                                                                                                                                                                                                                                                                                                                                                                                                                                                                                                                                                                                                                                                                                                                                                                                                                                                                                                                                                                                                                                                                                                                                                                                                                                                                                                                                                                                                                                                                                                                                                                                                                                                                                                                                                                                 |          |             |         |
| AF              | Ø6 x 45mm                                   | 4             |           |                     |          |        |            |                                                                                                                                                                                                                                                                                                                                                                                                                                                                                                                                                                                                                                                                                                                                                                                                                                                                                                                                                                                                                                                                                                                                                                                                                                                                                                                                                                                                                                                                                                                                                                                                                                                                                                                                                                                                                                                                                                                                                                                                                                                                 |          |             |         |
| AP              | Ø3.5 x 16mm                                 | 28            | 2         |                     |          |        |            |                                                                                                                                                                                                                                                                                                                                                                                                                                                                                                                                                                                                                                                                                                                                                                                                                                                                                                                                                                                                                                                                                                                                                                                                                                                                                                                                                                                                                                                                                                                                                                                                                                                                                                                                                                                                                                                                                                                                                                                                                                                                 |          |             |         |
| CA              | Ø4 x 30mm                                   | 4             | 1         |                     |          |        |            |                                                                                                                                                                                                                                                                                                                                                                                                                                                                                                                                                                                                                                                                                                                                                                                                                                                                                                                                                                                                                                                                                                                                                                                                                                                                                                                                                                                                                                                                                                                                                                                                                                                                                                                                                                                                                                                                                                                                                                                                                                                                 |          |             |         |
|                 | Ø8 x 30mm                                   | NA            | 2         |                     |          |        |            |                                                                                                                                                                                                                                                                                                                                                                                                                                                                                                                                                                                                                                                                                                                                                                                                                                                                                                                                                                                                                                                                                                                                                                                                                                                                                                                                                                                                                                                                                                                                                                                                                                                                                                                                                                                                                                                                                                                                                                                                                                                                 |          |             |         |
|                 |                                             |               |           |                     |          |        |            |                                                                                                                                                                                                                                                                                                                                                                                                                                                                                                                                                                                                                                                                                                                                                                                                                                                                                                                                                                                                                                                                                                                                                                                                                                                                                                                                                                                                                                                                                                                                                                                                                                                                                                                                                                                                                                                                                                                                                                                                                                                                 | 1        |             |         |
|                 | Ø6 x 43mm                                   | NA            | 2         |                     |          |        |            |                                                                                                                                                                                                                                                                                                                                                                                                                                                                                                                                                                                                                                                                                                                                                                                                                                                                                                                                                                                                                                                                                                                                                                                                                                                                                                                                                                                                                                                                                                                                                                                                                                                                                                                                                                                                                                                                                                                                                                                                                                                                 |          |             |         |
|                 | Ø6 x 43mm<br>ures and fitting<br>Dimensions |               | pplied(no | ot to s             |          | Ref    | Dimensions | Visual                                                                                                                                                                                                                                                                                                                                                                                                                                                                                                                                                                                                                                                                                                                                                                                                                                                                                                                                                                                                                                                                                                                                                                                                                                                                                                                                                                                                                                                                                                                                                                                                                                                                                                                                                                                                                                                                                                                                                                                                                                                          | Qty      | *Extra Fitt | ings    |
| Ref             | ures and fitting                            | Js su         | pplied(no | ot to s             | cale)    | Ref    | Dimensions | Visual                                                                                                                                                                                                                                                                                                                                                                                                                                                                                                                                                                                                                                                                                                                                                                                                                                                                                                                                                                                                                                                                                                                                                                                                                                                                                                                                                                                                                                                                                                                                                                                                                                                                                                                                                                                                                                                                                                                                                                                                                                                          | Qty<br>4 | *Extra Fitt | ings    |
| Ref<br>AB       | ures and fitting<br>Dimensions<br>4mm       | Js su         | pplied(no | ot to s<br>Qty      | cale)    |        |            | Visual                                                                                                                                                                                                                                                                                                                                                                                                                                                                                                                                                                                                                                                                                                                                                                                                                                                                                                                                                                                                                                                                                                                                                                                                                                                                                                                                                                                                                                                                                                                                                                                                                                                                                                                                                                                                                                                                                                                                                                                                                                                          |          | *Extra Fitt | ings    |
| Ref<br>AB<br>AC | ures and fitting<br>Dimensions<br>4mm       | gs sup<br>Vis | pplied(no | ot to s<br>Qty<br>2 | cale)    | AT     | Ø35mm      | Visual   Image: Constraint of the second sec | 4        | *Extra Fitt | ings    |