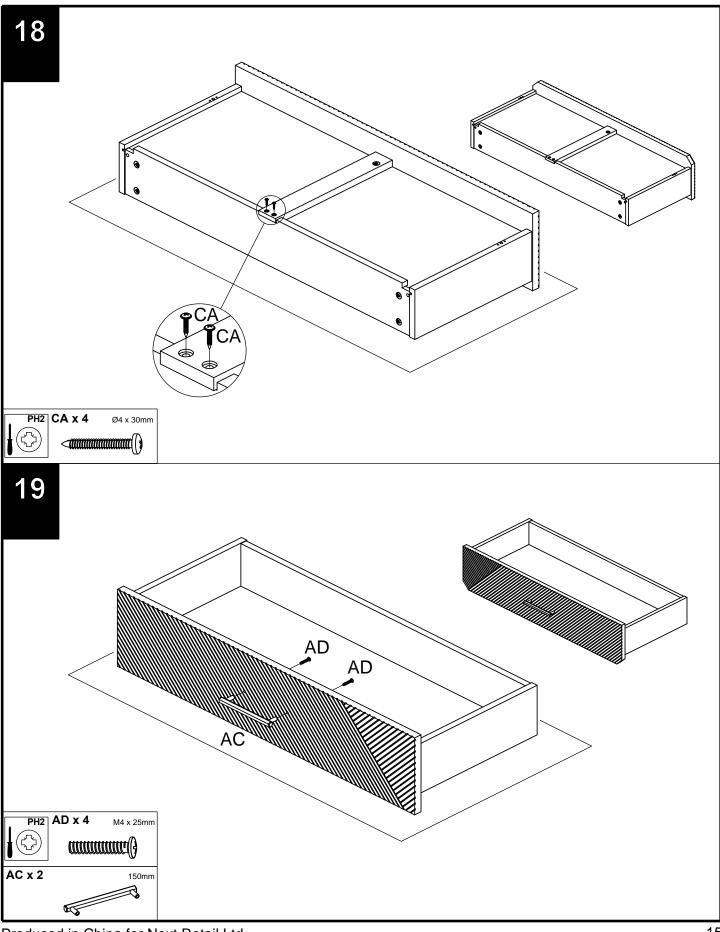

## ELLIS TRIPLE WARDROBE

D91714

Assembly instructions

| -               | plied (actual s                             | -             | <b></b>   |                     | mm 10 20 | 30<br> |            |                                                                                                                                                                                                                                                                                                                                                                                                                                                                                                                                                                                                                                                                                                                                                                                                                                                                                                                                                                                                                                                                                                                                                                                                                                                                                                                                                                                                                                                                                                                                                                                                                                                                                                                                                                                                                                                                                                                                                                                                                                                                 | 30       | 90 100<br>  | $\prod$ |
|-----------------|---------------------------------------------|---------------|-----------|---------------------|----------|--------|------------|-----------------------------------------------------------------------------------------------------------------------------------------------------------------------------------------------------------------------------------------------------------------------------------------------------------------------------------------------------------------------------------------------------------------------------------------------------------------------------------------------------------------------------------------------------------------------------------------------------------------------------------------------------------------------------------------------------------------------------------------------------------------------------------------------------------------------------------------------------------------------------------------------------------------------------------------------------------------------------------------------------------------------------------------------------------------------------------------------------------------------------------------------------------------------------------------------------------------------------------------------------------------------------------------------------------------------------------------------------------------------------------------------------------------------------------------------------------------------------------------------------------------------------------------------------------------------------------------------------------------------------------------------------------------------------------------------------------------------------------------------------------------------------------------------------------------------------------------------------------------------------------------------------------------------------------------------------------------------------------------------------------------------------------------------------------------|----------|-------------|---------|
| Ref             | Dimensions                                  | Qty           | *Extra F  | ittings             | 4!!!     |        |            |                                                                                                                                                                                                                                                                                                                                                                                                                                                                                                                                                                                                                                                                                                                                                                                                                                                                                                                                                                                                                                                                                                                                                                                                                                                                                                                                                                                                                                                                                                                                                                                                                                                                                                                                                                                                                                                                                                                                                                                                                                                                 |          |             |         |
| AA              | M6 x 30mm                                   | 8             |           |                     |          |        |            |                                                                                                                                                                                                                                                                                                                                                                                                                                                                                                                                                                                                                                                                                                                                                                                                                                                                                                                                                                                                                                                                                                                                                                                                                                                                                                                                                                                                                                                                                                                                                                                                                                                                                                                                                                                                                                                                                                                                                                                                                                                                 |          |             |         |
| AD              | M4 x 25mm                                   | 10            | 1         |                     |          |        |            |                                                                                                                                                                                                                                                                                                                                                                                                                                                                                                                                                                                                                                                                                                                                                                                                                                                                                                                                                                                                                                                                                                                                                                                                                                                                                                                                                                                                                                                                                                                                                                                                                                                                                                                                                                                                                                                                                                                                                                                                                                                                 |          |             |         |
| AE              | Ø3.5 x 16mm                                 | 62            | 6         |                     |          |        |            |                                                                                                                                                                                                                                                                                                                                                                                                                                                                                                                                                                                                                                                                                                                                                                                                                                                                                                                                                                                                                                                                                                                                                                                                                                                                                                                                                                                                                                                                                                                                                                                                                                                                                                                                                                                                                                                                                                                                                                                                                                                                 |          |             |         |
| AF              | Ø6 x 45mm                                   | 4             |           |                     |          |        |            |                                                                                                                                                                                                                                                                                                                                                                                                                                                                                                                                                                                                                                                                                                                                                                                                                                                                                                                                                                                                                                                                                                                                                                                                                                                                                                                                                                                                                                                                                                                                                                                                                                                                                                                                                                                                                                                                                                                                                                                                                                                                 |          |             |         |
| AP              | Ø3.5 x 16mm                                 | 28            | 2         |                     |          |        |            |                                                                                                                                                                                                                                                                                                                                                                                                                                                                                                                                                                                                                                                                                                                                                                                                                                                                                                                                                                                                                                                                                                                                                                                                                                                                                                                                                                                                                                                                                                                                                                                                                                                                                                                                                                                                                                                                                                                                                                                                                                                                 |          |             |         |
| CA              | Ø4 x 30mm                                   | 4             | 1         |                     |          |        |            |                                                                                                                                                                                                                                                                                                                                                                                                                                                                                                                                                                                                                                                                                                                                                                                                                                                                                                                                                                                                                                                                                                                                                                                                                                                                                                                                                                                                                                                                                                                                                                                                                                                                                                                                                                                                                                                                                                                                                                                                                                                                 |          |             |         |
|                 | Ø8 x 30mm                                   | NA            | 2         |                     |          |        |            |                                                                                                                                                                                                                                                                                                                                                                                                                                                                                                                                                                                                                                                                                                                                                                                                                                                                                                                                                                                                                                                                                                                                                                                                                                                                                                                                                                                                                                                                                                                                                                                                                                                                                                                                                                                                                                                                                                                                                                                                                                                                 |          |             |         |
|                 |                                             |               |           |                     |          |        |            |                                                                                                                                                                                                                                                                                                                                                                                                                                                                                                                                                                                                                                                                                                                                                                                                                                                                                                                                                                                                                                                                                                                                                                                                                                                                                                                                                                                                                                                                                                                                                                                                                                                                                                                                                                                                                                                                                                                                                                                                                                                                 | 1        |             |         |
|                 | Ø6 x 43mm                                   | NA            | 2         |                     |          |        |            |                                                                                                                                                                                                                                                                                                                                                                                                                                                                                                                                                                                                                                                                                                                                                                                                                                                                                                                                                                                                                                                                                                                                                                                                                                                                                                                                                                                                                                                                                                                                                                                                                                                                                                                                                                                                                                                                                                                                                                                                                                                                 |          |             |         |
|                 | Ø6 x 43mm<br>ures and fitting<br>Dimensions |               | pplied(no | ot to s             |          | Ref    | Dimensions | Visual                                                                                                                                                                                                                                                                                                                                                                                                                                                                                                                                                                                                                                                                                                                                                                                                                                                                                                                                                                                                                                                                                                                                                                                                                                                                                                                                                                                                                                                                                                                                                                                                                                                                                                                                                                                                                                                                                                                                                                                                                                                          | Qty      | *Extra Fitt | ings    |
| Ref             | ures and fitting                            | Js su         | pplied(no | ot to s             | cale)    | Ref    | Dimensions | Visual                                                                                                                                                                                                                                                                                                                                                                                                                                                                                                                                                                                                                                                                                                                                                                                                                                                                                                                                                                                                                                                                                                                                                                                                                                                                                                                                                                                                                                                                                                                                                                                                                                                                                                                                                                                                                                                                                                                                                                                                                                                          | Qty<br>4 | *Extra Fitt | ings    |
| Ref<br>AB       | ures and fitting<br>Dimensions<br>4mm       | Js su         | pplied(no | ot to s<br>Qty      | cale)    |        |            | Visual                                                                                                                                                                                                                                                                                                                                                                                                                                                                                                                                                                                                                                                                                                                                                                                                                                                                                                                                                                                                                                                                                                                                                                                                                                                                                                                                                                                                                                                                                                                                                                                                                                                                                                                                                                                                                                                                                                                                                                                                                                                          |          | *Extra Fitt | ings    |
| Ref<br>AB<br>AC | ures and fitting<br>Dimensions<br>4mm       | gs sup<br>Vis | pplied(no | ot to s<br>Qty<br>2 | cale)    | AT     | Ø35mm      | Visual   Image: Constraint of the second sec | 4        | *Extra Fitt | ings    |