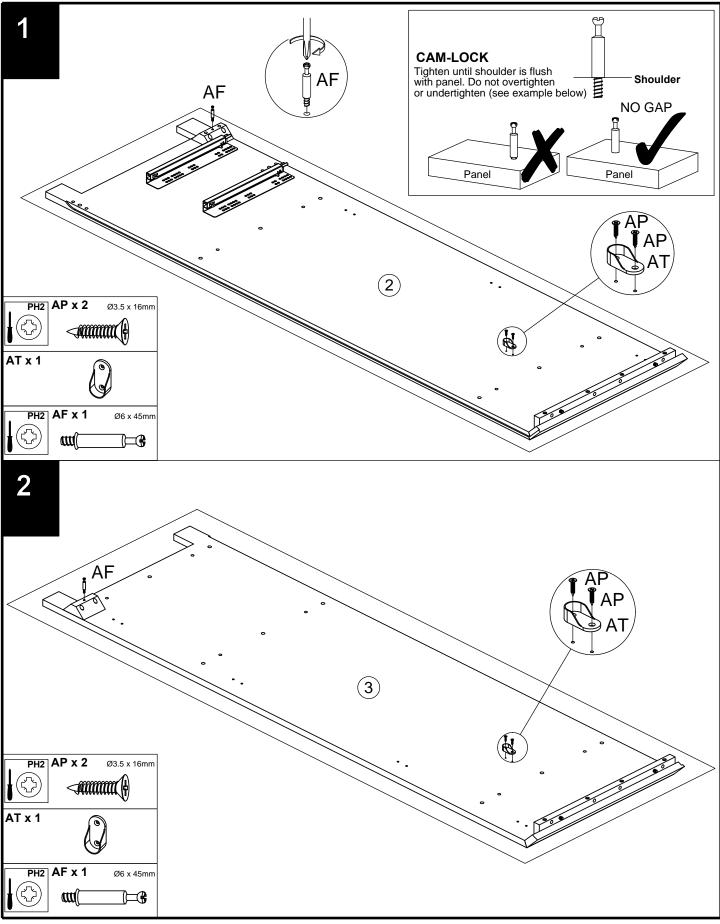

#### Do's

We suggest you spend a short time reading through this leaflet before you start. When you are ready to start, make sure that you have the right tools and plenty of space. Unwrap all packaging materials and place the components on a clean surface to protect it from damage. We recommend that the packaging is used to protect the surfaces during assembly. Carefully check that you have all the parts before beginning assembly Due to the size of the product we recommend that it is assembled in the room intended for use. Ensure the product is fully assembled as illustrated and all fixings are fully tightened before use. Wipe occasionally with a soft cloth slightly dampened with water. Then buff with a dry clean soft cloth.