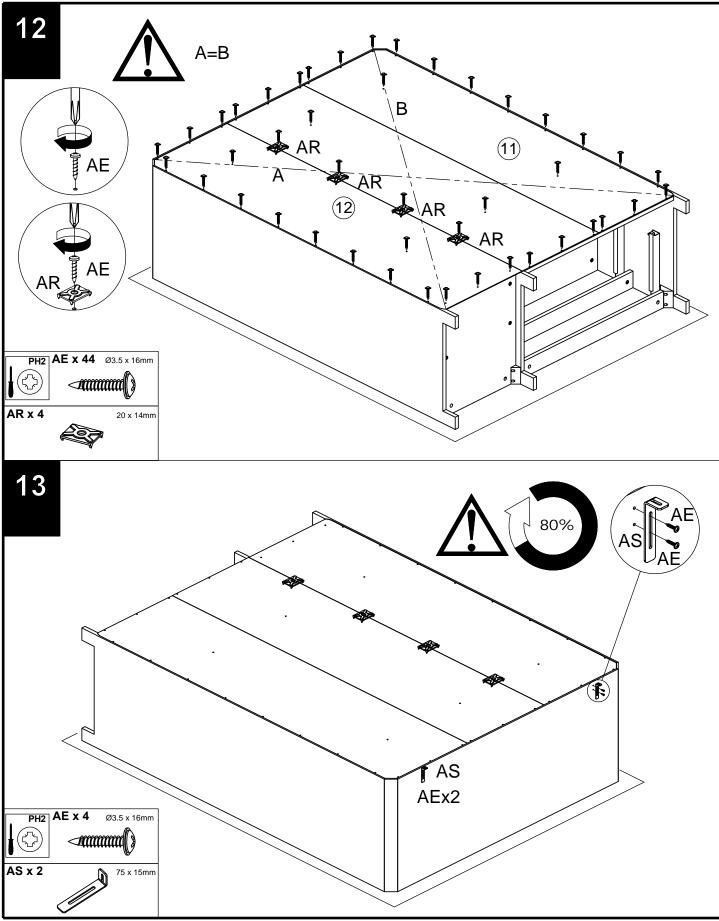

|          | *Extra Fitt | ings    |
| Ref<br>AB<br>AC | ures and fitting<br>Dimensions<br>4mm       | gs sup<br>Vis | pplied(no | ot to s<br>Qty<br>2 | cale)    | AT     | Ø35mm      | Visual   Image: Constraint of the second sec | 4        | *Extra Fitt | ings    |

Produced in China for Next Retail Ltd. D91714-2023-V1

3

AQ

٦

#### TITUS TIGHTENING INSTRUCTIONS





D91714

Assembly instructions



Produced in China for Next Retail Ltd. D91714-2023-V1







D91714



Produced in China for Next Retail Ltd. D91714-2023-V1



D91714



Produced in China for Next Retail Ltd. D91714-2023-V1



D91714



Produced in China for Next Retail Ltd. D91714-2023-V1



D91714





Assembly instructions



Produced in China for Next Retail Ltd. D91714-2023-V1



D91714





D91714





D91714





D91714





D91714





D91714



Produced in China for Next Retail Ltd. D91714-2023-V1



D91714





D91714





D91714



# NEXT

# ELLIS TRIPLE WARDROBE

Assembly instructions

#### We suggest you retain these instructions for future reference

#### Warnings

Assembly to carried out by a competent adult only.

Keep fittings out of children's reach and keep children well away from the construction area.

This product should only be used on firm, level ground.

Please periodically check all fittings and re-tighten as necessary.

Please do not sit or stand on your furniture.

Avoid exposing the furniture to excessive heat or direct sunlight as this can cause deterioration of the colour.

Unwrap