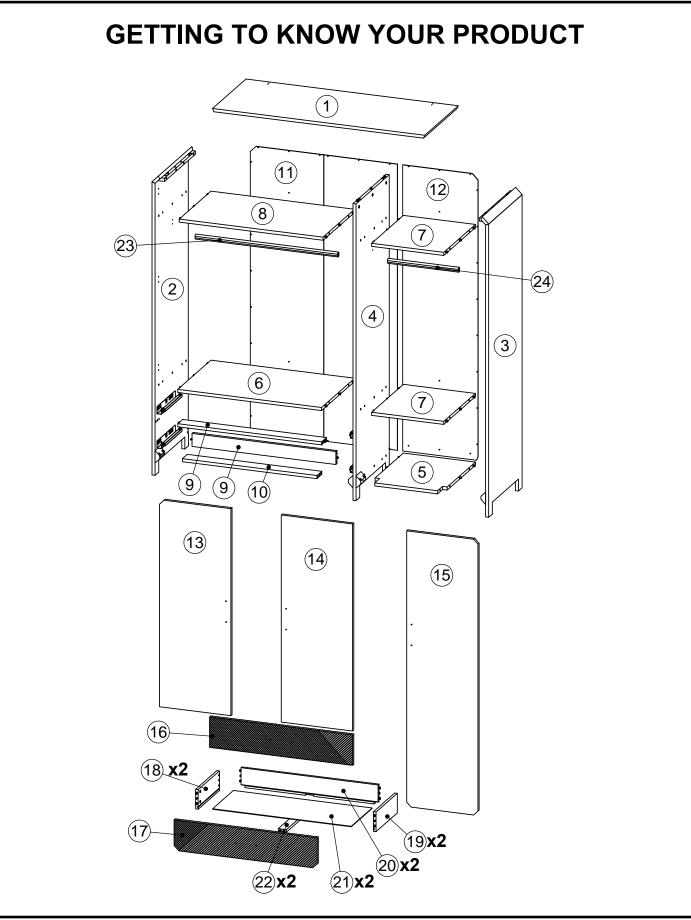

#### You can write to us at

Home Customer Services Next Retail Ltd, Desford Road, Leicester, LE19 4AT

To View our full furniture range please visit www.next.co.uk

D91714 Assembly instructions

D91714

| Components supplied. Please use this guide if you require replacement parts. |                |        |     |     |     |               |             |     |     |  |
|------------------------------------------------------------------------------|----------------|--------|-----|-----|-----|---------------|-------------|-----|-----|--|
| Ref                                                                          | Dimensions     | Visual | Qty | Ctn | Ref | Dimensions    | Visual      | Qty | Ctn |  |
| 1                                                                            | 55 x 132cm     | : :    | 1   | 3   | 9   | 8 x 89.4cm    | •••••       | 2   | 1   |  |
|                                                                              |                |        |     |     | 10  | 8 x 83.6cm    | [••]        | 1   | 3   |  |
| 2                                                                            | 55 x 185cm     |        | 1   | 4   | 16  | 18.8 x 88.9cm |             | 1   | 2   |  |
|                                                                              | 55 x 185cm     |        |     |     | 17  | 18.8 x 88.9cm |             | 1   | 2   |  |
| 3                                                                            |                |        | 1   | 4   | 18  | 12.1 x 35cm   | :           | 2   | 1   |  |
| 4                                                                            | 54.6 x 183.1cm |        | 1   | 3   | 19  | 12.1 x 35cm   |             | 2   | 1   |  |
| 4                                                                            |                |        |     |     | 20  | 12 x 85.2cm   |             | 2   | 3   |  |
| 5                                                                            | 54.5 x 44.8cm  |        | 1   | 3   | 21  | 34.2 x 86.2cm |             | 2   | 1   |  |
|                                                                              | 54.6 x 89.4cm  |        |     | 1   | 22  | 5 x 35cm      | · · · · · · | 2   | 1   |  |
| 6                                                                            |                |        | 1   |     | 23  | 3 x 88.7cm    |             | 1   | 3   |  |
| 7                                                                            | 52.1 x 44.8cm  |        | 2   | 1   | 24  | 3 x 44.1cm    |             | 1   | 3   |  |
| 8                                                                            | 52.1 x 89.4cm  |        | 1   | 1   |     |               |             |     |     |  |
| 11                                                                           | 91.4 x 173.6cm |        | 1   | 4   |     |               |             |     |     |  |
| 12                                                                           | 46.9 x 173.6cm |        | 1   | 4   |     |               |             |     |     |  |
| 13                                                                           | 44.3 x 127.8cm |        | 1   | 2   |     |               |             |     |     |  |
| 14                                                                           | 44.3 x 127.8cm |        | 1   | 2   |     |               |             |     |     |  |
| 15                                                                           | 44.3 x 170.2cm |        | 1   | 2   |     |               |             |     |     |  |