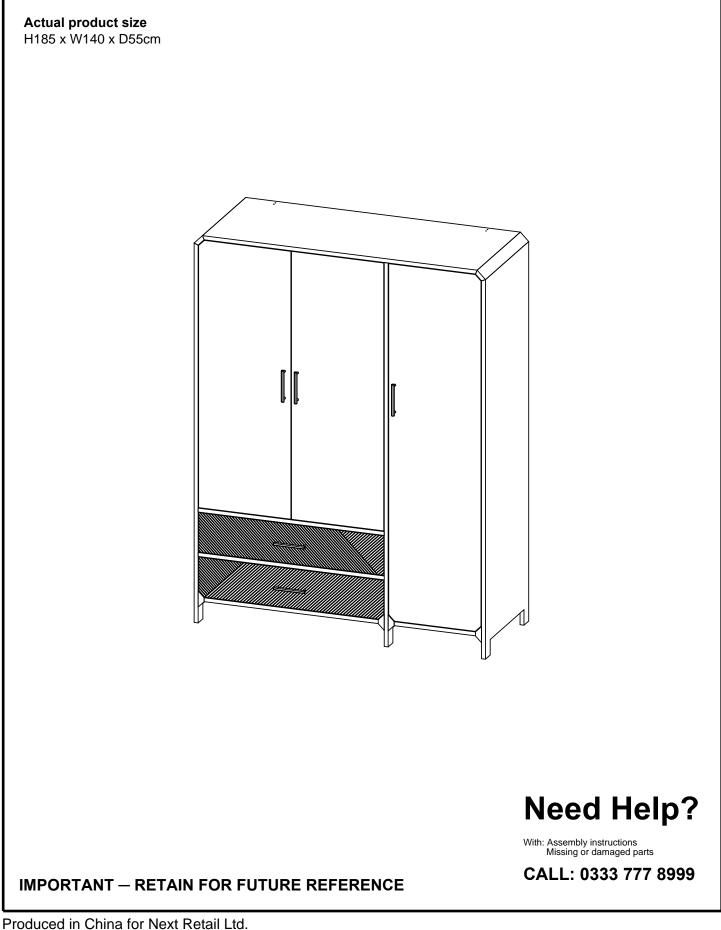

Do not use this item if any components are missing or damaged.

D91714 Assembly instructions

Actual product size H185 x W140 x D55cm

With: Assembly instructions Missing or damaged parts