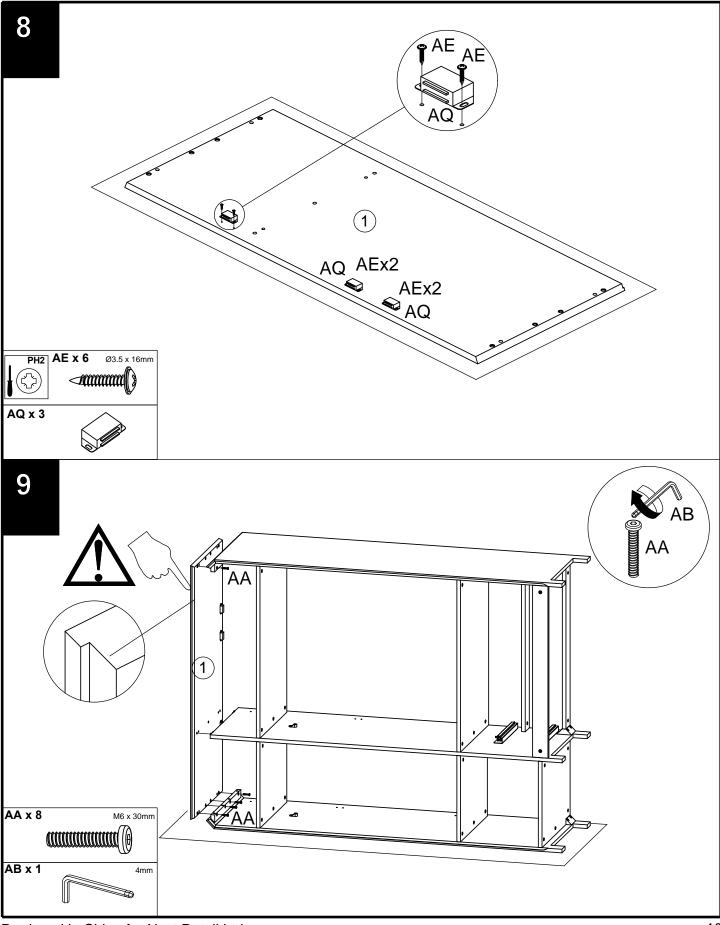

|          | *Extra Fitt | ings    |
| Ref<br>AB<br>AC | ures and fitting<br>Dimensions<br>4mm       | gs sup<br>Vis | pplied(no | ot to s<br>Qty<br>2 | cale)    | AT     | Ø35mm      | Visual   Image: Constraint of the second sec | 4        | *Extra Fitt | ings    |

Produced in China for Next Retail Ltd. D91714-2023-V1

3

AQ

٦

#### TITUS TIGHTENING INSTRUCTIONS





D91714

Assembly instructions



Produced in China for Next Retail Ltd. D91714-2023-V1







D91714



Produced in China for Next Retail Ltd. D91714-2023-V1



D91714



Produced in China for Next Retail Ltd. D91714-2023-V1



D91714



Produced in China for Next Retail Ltd. D91714-2023-V1



D91714





Assembly instructions



Produced in China for Next Retail Ltd. D91714-2023-V1



D91714





D91714





D91714





D91714





D91714





D91714



Produced in China for Next Retail Ltd. D91714-2023-V1



D91714





D91714





D91714



# NEXT

# ELLIS TRIPLE WARDROBE

Assembly instructions

#### We suggest you retain these instructions for future reference

#### Warnings

Assembly to carried out by a competent adult only.

Keep fittings out of children's reach and keep children well away from the construction area.

This product should only be used on firm, level ground.

Please periodically check all fittings and re-tighten as necessary.

Please do not sit or stand on your furniture.

Avoid exposing the furnitur