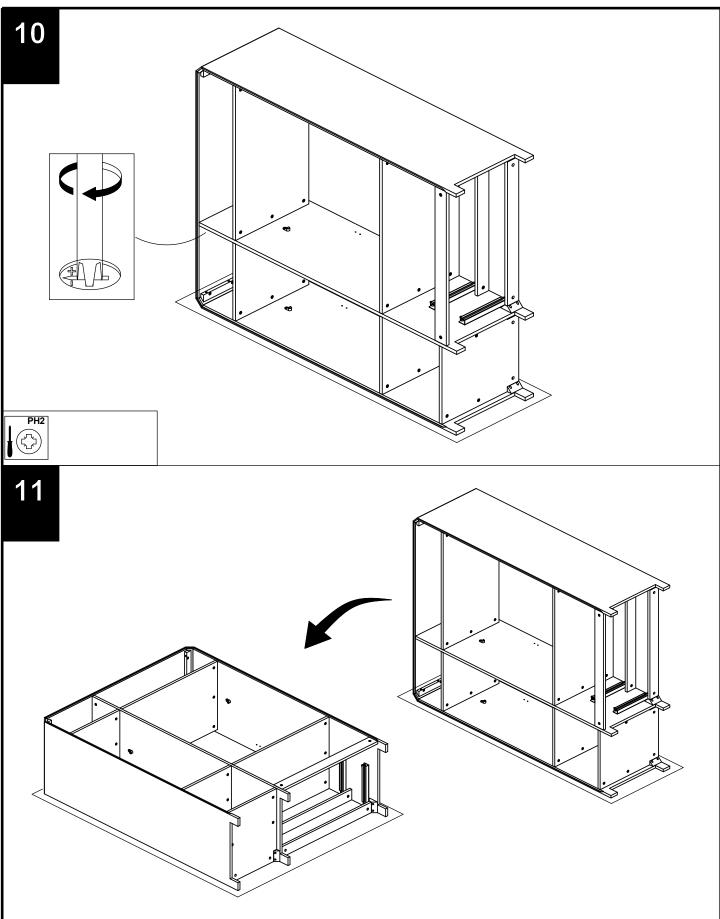

|          | *Extra Fitt | ings    |
| Ref<br>AB<br>AC | ures and fitting<br>Dimensions<br>4mm       | gs sup<br>Vis | pplied(no | ot to s<br>Qty<br>2 | cale)    | AT     | Ø35mm      | Visual   Image: Constraint of the second sec | 4        | *Extra Fitt | ings    |

Produced in China for Next Retail Ltd. D91714-2023-V1

3

AQ

٦

#### TITUS TIGHTENING INSTRUCTIONS





D91714

Assembly instructions



Produced in China for Next Retail Ltd. D91714-2023-V1







D91714



Produced in China for Next Retail Ltd. D91714-2023-V1



D91714



Produced in China for Next Retail Ltd. D91714-2023-V1



D91714



Produced in China for Next Retail Ltd. D91714-2023-V1



D91714





Assembly instructions



Produced in China for Next Retail Ltd. D91714-2023-V1



D91714





D91714





D91714





D91714





D91714





D91714



Produced in China for Next Retail Ltd. D91714-2023-V1



D91714





D91714





D91714



# NEXT

# ELLIS TRIPLE WARDROBE

Assembly instructions

#### We suggest you retain these instructions for future reference

#### Warnings

Assembly to carried out by a competent adult only.

Keep fittings out of children's reach and keep children well away from the construction area.

This product should only be used on firm, level ground.

Please periodically check all fittings and re-tighten as necessary.

Please do not sit or stand on your furniture.

Avoid exposing the furniture to excessive heat or direct sunlight as this can cause deteriorat