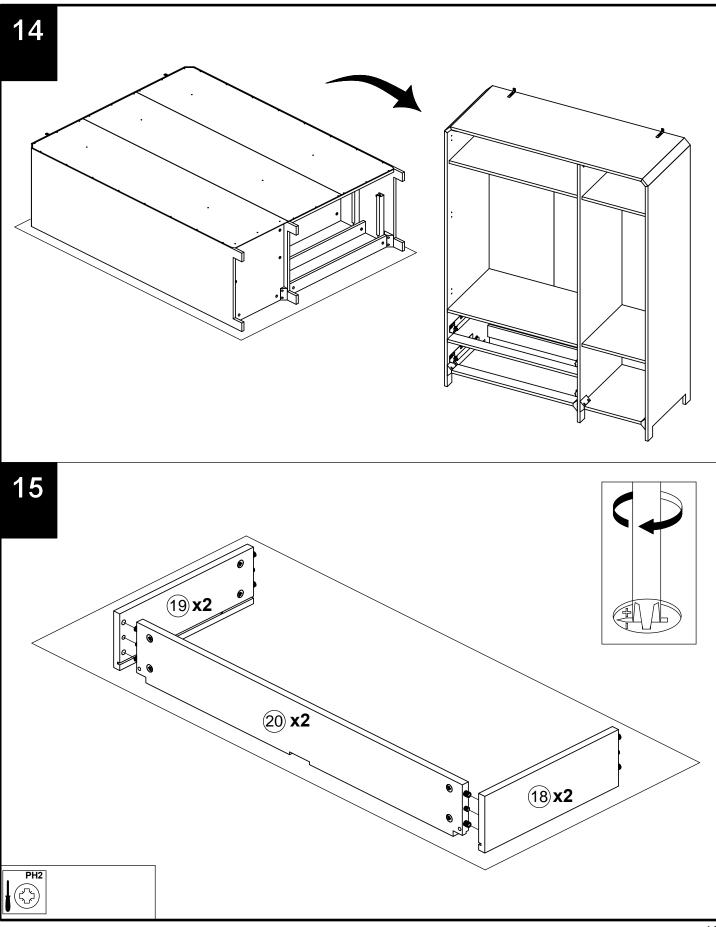

|          | *Extra Fitt | ings    |
| Ref<br>AB<br>AC | ures and fitting<br>Dimensions<br>4mm       | gs sup<br>Vis | pplied(no | ot to s<br>Qty<br>2 | cale)    | AT     | Ø35mm      | Visual   Image: Constraint of the second sec | 4        | *Extra Fitt | ings    |

Produced in China for Next Retail Ltd. D91714-2023-V1

3

AQ

٦

#### TITUS TIGHTENING INSTRUCTIONS





D91714

Assembly instructions



Produced in China for Next Retail Ltd. D91714-2023-V1







D91714



Produced in China for Next Retail Ltd. D91714-2023-V1



D91714



Produced in China for Next Retail Ltd. D91714-2023-V1



D91714



Produced in China for Next Retail Ltd. D91714-2023-V1



D91714





Assembly instructions



Produced in China for Next Retail Ltd. D91714-2023-V1



D91714





D91714





D91714





D91714





D91714





D91714



Produced in China for Next Retail Ltd. D91714-2023-V1



D91714





D91714





D91714



# NEXT

# ELLIS TRIPLE WARDROBE

Assembly instructions

#### We suggest you retain these instructions for future reference

#### Warnings

Assembly to carried out by a competent adult only.

Keep fittings out of children's reach and keep children well away from the construction area.

This product should only be used on firm, level ground.

Please periodically check all fittings and re-tighten as necessary.

Please do not sit or stand on your furniture.

Avoid exposing the furniture to excessive heat or direct sunlight as this can cause deterioration of the colour.

Unwrap all packaging materials and place the components on top of the cart