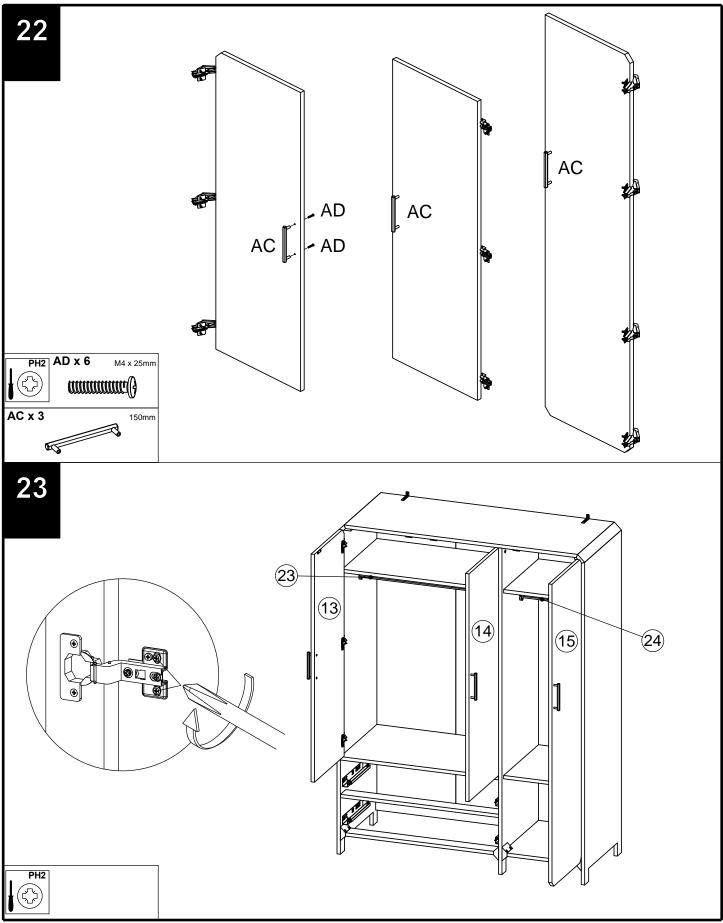

## ELLIS TRIPLE WARDROBE

D91714

Assembly instructions

| -               | plied (actual s                             | -             | <b></b>   |                     | mm 10 20 | 30<br> |            |                                                                                                                                                                                                                                                                                                                                                                                                                                                                                                                                                                                                                                                                                                                                                                                                                                                                                                                                                                                                                                                                                                                                                                                                                                                                                                                                                                                                                                                                                                                                                                                                                                                                                                                                                                                                                                                                                                                                                                                                                                                                 | 30       | 90 100<br>  | $\prod$ |
|-----------------|---------------------------------------------|---------------|-----------|---------------------|----------|--------|------------|-----------------------------------------------------------------------------------------------------------------------------------------------------------------------------------------------------------------------------------------------------------------------------------------------------------------------------------------------------------------------------------------------------------------------------------------------------------------------------------------------------------------------------------------------------------------------------------------------------------------------------------------------------------------------------------------------------------------------------------------------------------------------------------------------------------------------------------------------------------------------------------------------------------------------------------------------------------------------------------------------------------------------------------------------------------------------------------------------------------------------------------------------------------------------------------------------------------------------------------------------------------------------------------------------------------------------------------------------------------------------------------------------------------------------------------------------------------------------------------------------------------------------------------------------------------------------------------------------------------------------------------------------------------------------------------------------------------------------------------------------------------------------------------------------------------------------------------------------------------------------------------------------------------------------------------------------------------------------------------------------------------------------------------------------------------------|----------|-------------|---------|
| Ref             | Dimensions                                  | Qty           | *Extra F  | ittings             | 4!!!     |        |            |                                                                                                                                                                                                                                                                                                                                                                                                                                                                                                                                                                                                                                                                                                                                                                                                                                                                                                                                                                                                                                                                                                                                                                                                                                                                                                                                                                                                                                                                                                                                                                                                                                                                                                                                                                                                                                                                                                                                                                                                                                                                 |          |             |         |
| AA              | M6 x 30mm                                   | 8             |           |                     |          |        |            |                                                                                                                                                                                                                                                                                                                                                                                                                                                                                                                                                                                                                                                                                                                                                                                                                                                                                                                                                                                                                                                                                                                                                                                                                                                                                                                                                                                                                                                                                                                                                                                                                                                                                                                                                                                                                                                                                                                                                                                                                                                                 |          |             |         |
| AD              | M4 x 25mm                                   | 10            | 1         |                     |          |        |            |                                                                                                                                                                                                                                                                                                                                                                                                                                                                                                                                                                                                                                                                                                                                                                                                                                                                                                                                                                                                                                                                                                                                                                                                                                                                                                                                                                                                                                                                                                                                                                                                                                                                                                                                                                                                                                                                                                                                                                                                                                                                 |          |             |         |
| AE              | Ø3.5 x 16mm                                 | 62            | 6         |                     |          |        |            |                                                                                                                                                                                                                                                                                                                                                                                                                                                                                                                                                                                                                                                                                                                                                                                                                                                                                                                                                                                                                                                                                                                                                                                                                                                                                                                                                                                                                                                                                                                                                                                                                                                                                                                                                                                                                                                                                                                                                                                                                                                                 |          |             |         |
| AF              | Ø6 x 45mm                                   | 4             |           |                     |          |        |            |                                                                                                                                                                                                                                                                                                                                                                                                                                                                                                                                                                                                                                                                                                                                                                                                                                                                                                                                                                                                                                                                                                                                                                                                                                                                                                                                                                                                                                                                                                                                                                                                                                                                                                                                                                                                                                                                                                                                                                                                                                                                 |          |             |         |
| AP              | Ø3.5 x 16mm                                 | 28            | 2         |                     |          |        |            |                                                                                                                                                                                                                                                                                                                                                                                                                                                                                                                                                                                                                                                                                                                                                                                                                                                                                                                                                                                                                                                                                                                                                                                                                                                                                                                                                                                                                                                                                                                                                                                                                                                                                                                                                                                                                                                                                                                                                                                                                                                                 |          |             |         |
| CA              | Ø4 x 30mm                                   | 4             | 1         |                     |          |        |            |                                                                                                                                                                                                                                                                                                                                                                                                                                                                                                                                                                                                                                                                                                                                                                                                                                                                                                                                                                                                                                                                                                                                                                                                                                                                                                                                                                                                                                                                                                                                                                                                                                                                                                                                                                                                                                                                                                                                                                                                                                                                 |          |             |         |
|                 | Ø8 x 30mm                                   | NA            | 2         |                     |          |        |            |                                                                                                                                                                                                                                                                                                                                                                                                                                                                                                                                                                                                                                                                                                                                                                                                                                                                                                                                                                                                                                                                                                                                                                                                                                                                                                                                                                                                                                                                                                                                                                                                                                                                                                                                                                                                                                                                                                                                                                                                                                                                 |          |             |         |
|                 |                                             |               |           |                     |          |        |            |                                                                                                                                                                                                                                                                                                                                                                                                                                                                                                                                                                                                                                                                                                                                                                                                                                                                                                                                                                                                                                                                                                                                                                                                                                                                                                                                                                                                                                                                                                                                                                                                                                                                                                                                                                                                                                                                                                                                                                                                                                                                 | 1        |             |         |
|                 | Ø6 x 43mm                                   | NA            | 2         |                     |          |        |            |                                                                                                                                                                                                                                                                                                                                                                                                                                                                                                                                                                                                                                                                                                                                                                                                                                                                                                                                                                                                                                                                                                                                                                                                                                                                                                                                                                                                                                                                                                                                                                                                                                                                                                                                                                                                                                                                                                                                                                                                                                                                 |          |             |         |
|                 | Ø6 x 43mm<br>ures and fitting<br>Dimensions |               | pplied(no | ot to s             |          | Ref    | Dimensions | Visual                                                                                                                                                                                                                                                                                                                                                                                                                                                                                                                                                                                                                                                                                                                                                                                                                                                                                                                                                                                                                                                                                                                                                                                                                                                                                                                                                                                                                                                                                                                                                                                                                                                                                                                                                                                                                                                                                                                                                                                                                                                          | Qty      | *Extra Fitt | ings    |
| Ref             | ures and fitting                            | Js su         | pplied(no | ot to s             | cale)    | Ref    | Dimensions | Visual                                                                                                                                                                                                                                                                                                                                                                                                                                                                                                                                                                                                                                                                                                                                                                                                                                                                                                                                                                                                                                                                                                                                                                                                                                                                                                                                                                                                                                                                                                                                                                                                                                                                                                                                                                                                                                                                                                                                                                                                                                                          | Qty<br>4 | *Extra Fitt | ings    |
| Ref<br>AB       | ures and fitting<br>Dimensions<br>4mm       | Js su         | pplied(no | ot to s<br>Qty      | cale)    |        |            | Visual                                                                                                                                                                                                                                                                                                                                                                                                                                                                                                                                                                                                                                                                                                                                                                                                                                                                                                                                                                                                                                                                                                                                                                                                                                                                                                                                                                                                                                                                                                                                                                                                                                                                                                                                                                                                                                                                                                                                                                                                                                                          |          | *Extra Fitt | ings    |
| Ref<br>AB<br>AC | ures and fitting<br>Dimensions<br>4mm       | gs sup<br>Vis | pplied(no | ot to s<br>Qty<br>2 | cale)    | AT     | Ø35mm      | Visual   Image: Constraint of the second sec | 4        | *Extra Fitt | ings    |