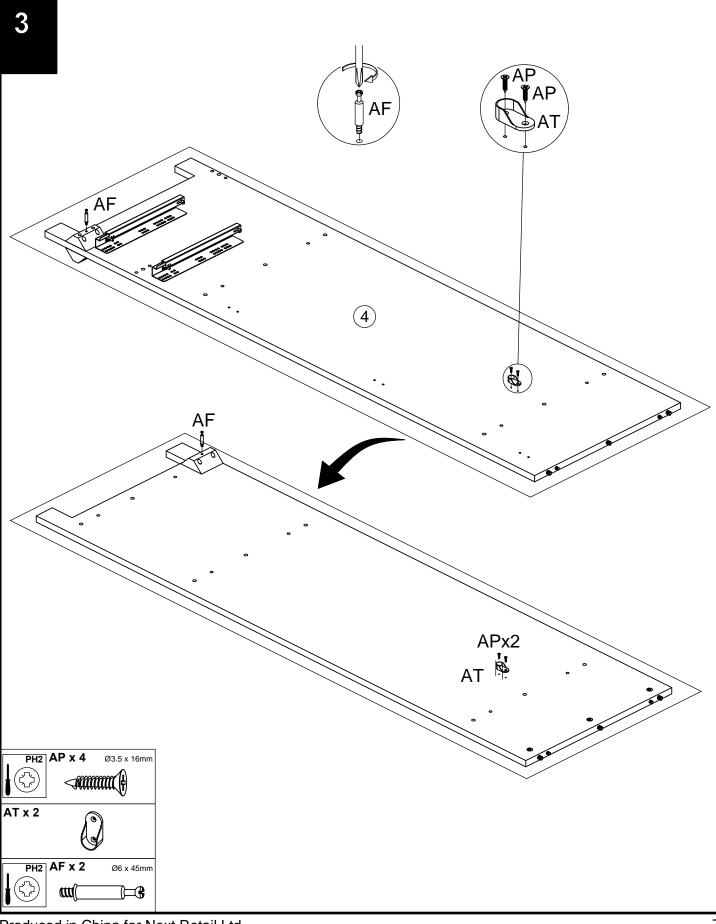

#### Do's

We suggest you spend a short time reading through this leaflet before you start. When you are ready to start, make sure that you have the right tools and plenty of space. Unwrap all packaging materials and place the components on a clean surface to protect it from damage. We recommend that the packaging is used to protect the surfaces during assembly. Carefully check that you have all the parts before beginning assembly Due to the size of the product we recommend that it is assembled in the room intended for use. Ensure the product is fully assembled as illustrated and all fixings are fully tightened before use. Wipe occasionally with a soft cloth slightly dampened with water. Then buff with a dry clean soft cloth.