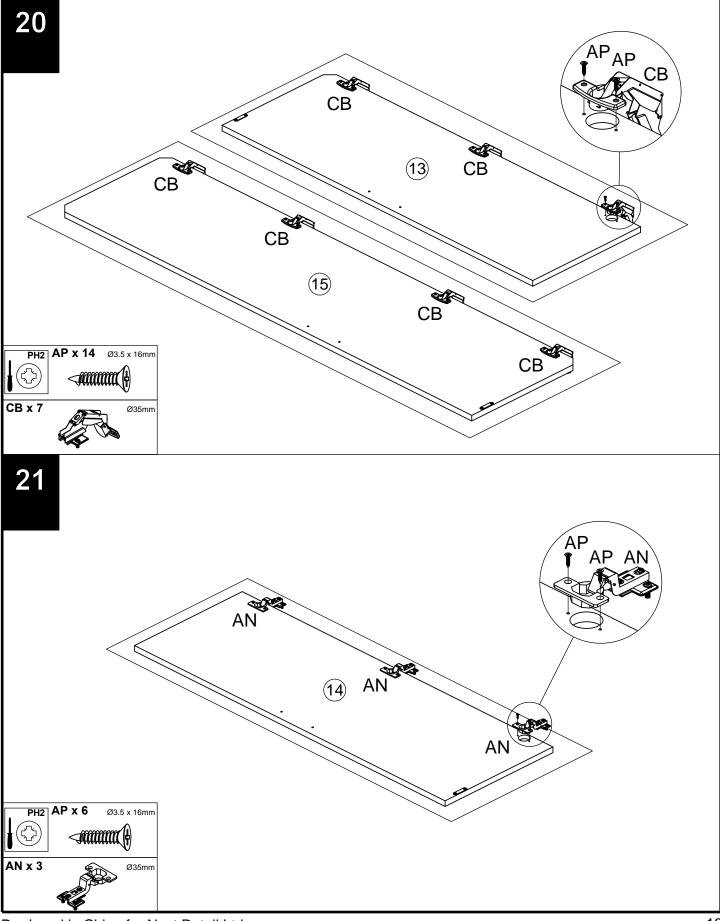

## ELLIS TRIPLE WARDROBE

D91714

Assembly instructions

| -               | plied (actual s                             | -             | <b></b>   |                     | mm 10 20 | 30<br> |            |                                                                                                                                                                                                                                                                                                                                                                                                                                                                                                                                                                                                                                                                                                                                                                                                                                                                                                                                                                                                                                                                                                                                                                                                                                                                                                                                                                                                                                                                                                                                                                                                                                                                                                                                                                                                                                                                                                                                                                                                                                                                 | 30       | 90 100<br>  | $\prod$ |
|-----------------|---------------------------------------------|---------------|-----------|---------------------|----------|--------|------------|-----------------------------------------------------------------------------------------------------------------------------------------------------------------------------------------------------------------------------------------------------------------------------------------------------------------------------------------------------------------------------------------------------------------------------------------------------------------------------------------------------------------------------------------------------------------------------------------------------------------------------------------------------------------------------------------------------------------------------------------------------------------------------------------------------------------------------------------------------------------------------------------------------------------------------------------------------------------------------------------------------------------------------------------------------------------------------------------------------------------------------------------------------------------------------------------------------------------------------------------------------------------------------------------------------------------------------------------------------------------------------------------------------------------------------------------------------------------------------------------------------------------------------------------------------------------------------------------------------------------------------------------------------------------------------------------------------------------------------------------------------------------------------------------------------------------------------------------------------------------------------------------------------------------------------------------------------------------------------------------------------------------------------------------------------------------|----------|-------------|---------|
| Ref             | Dimensions                                  | Qty           | *Extra F  | ittings             | 4!!!     |        |            |                                                                                                                                                                                                                                                                                                                                                                                                                                                                                                                                                                                                                                                                                                                                                                                                                                                                                                                                                                                                                                                                                                                                                                                                                                                                                                                                                                                                                                                                                                                                                                                                                                                                                                                                                                                                                                                                                                                                                                                                                                                                 |          |             |         |
| AA              | M6 x 30mm                                   | 8             |           |                     |          |        |            |                                                                                                                                                                                                                                                                                                                                                                                                                                                                                                                                                                                                                                                                                                                                                                                                                                                                                                                                                                                                                                                                                                                                                                                                                                                                                                                                                                                                                                                                                                                                                                                                                                                                                                                                                                                                                                                                                                                                                                                                                                                                 |          |             |         |
| AD              | M4 x 25mm                                   | 10            | 1         |                     |          |        |            |                                                                                                                                                                                                                                                                                                                                                                                                                                                                                                                                                                                                                                                                                                                                                                                                                                                                                                                                                                                                                                                                                                                                                                                                                                                                                                                                                                                                                                                                                                                                                                                                                                                                                                                                                                                                                                                                                                                                                                                                                                                                 |          |             |         |
| AE              | Ø3.5 x 16mm                                 | 62            | 6         |                     |          |        |            |                                                                                                                                                                                                                                                                                                                                                                                                                                                                                                                                                                                                                                                                                                                                                                                                                                                                                                                                                                                                                                                                                                                                                                                                                                                                                                                                                                                                                                                                                                                                                                                                                                                                                                                                                                                                                                                                                                                                                                                                                                                                 |          |             |         |
| AF              | Ø6 x 45mm                                   | 4             |           |                     |          |        |            |                                                                                                                                                                                                                                                                                                                                                                                                                                                                                                                                                                                                                                                                                                                                                                                                                                                                                                                                                                                                                                                                                                                                                                                                                                                                                                                                                                                                                                                                                                                                                                                                                                                                                                                                                                                                                                                                                                                                                                                                                                                                 |          |             |         |
| AP              | Ø3.5 x 16mm                                 | 28            | 2         |                     |          |        |            |                                                                                                                                                                                                                                                                                                                                                                                                                                                                                                                                                                                                                                                                                                                                                                                                                                                                                                                                                                                                                                                                                                                                                                                                                                                                                                                                                                                                                                                                                                                                                                                                                                                                                                                                                                                                                                                                                                                                                                                                                                                                 |          |             |         |
| CA              | Ø4 x 30mm                                   | 4             | 1         |                     |          |        |            |                                                                                                                                                                                                                                                                                                                                                                                                                                                                                                                                                                                                                                                                                                                                                                                                                                                                                                                                                                                                                                                                                                                                                                                                                                                                                                                                                                                                                                                                                                                                                                                                                                                                                                                                                                                                                                                                                                                                                                                                                                                                 |          |             |         |
|                 | Ø8 x 30mm                                   | NA            | 2         |                     |          |        |            |                                                                                                                                                                                                                                                                                                                                                                                                                                                                                                                                                                                                                                                                                                                                                                                                                                                                                                                                                                                                                                                                                                                                                                                                                                                                                                                                                                                                                                                                                                                                                                                                                                                                                                                                                                                                                                                                                                                                                                                                                                                                 |          |             |         |
|                 |                                             |               |           |                     |          |        |            |                                                                                                                                                                                                                                                                                                                                                                                                                                                                                                                                                                                                                                                                                                                                                                                                                                                                                                                                                                                                                                                                                                                                                                                                                                                                                                                                                                                                                                                                                                                                                                                                                                                                                                                                                                                                                                                                                                                                                                                                                                                                 | 1        |             |         |
|                 | Ø6 x 43mm                                   | NA            | 2         |                     |          |        |            |                                                                                                                                                                                                                                                                                                                                                                                                                                                                                                                                                                                                                                                                                                                                                                                                                                                                                                                                                                                                                                                                                                                                                                                                                                                                                                                                                                                                                                                                                                                                                                                                                                                                                                                                                                                                                                                                                                                                                                                                                                                                 |          |             |         |
|                 | Ø6 x 43mm<br>ures and fitting<br>Dimensions |               | pplied(no | ot to s             |          | Ref    | Dimensions | Visual                                                                                                                                                                                                                                                                                                                                                                                                                                                                                                                                                                                                                                                                                                                                                                                                                                                                                                                                                                                                                                                                                                                                                                                                                                                                                                                                                                                                                                                                                                                                                                                                                                                                                                                                                                                                                                                                                                                                                                                                                                                          | Qty      | *Extra Fitt | ings    |
| Ref             | ures and fitting                            | Js su         | pplied(no | ot to s             | cale)    | Ref    | Dimensions | Visual                                                                                                                                                                                                                                                                                                                                                                                                                                                                                                                                                                                                                                                                                                                                                                                                                                                                                                                                                                                                                                                                                                                                                                                                                                                                                                                                                                                                                                                                                                                                                                                                                                                                                                                                                                                                                                                                                                                                                                                                                                                          | Qty<br>4 | *Extra Fitt | ings    |
| Ref<br>AB       | ures and fitting<br>Dimensions<br>4mm       | Js su         | pplied(no | ot to s<br>Qty      | cale)    |        |            | Visual                                                                                                                                                                                                                                                                                                                                                                                                                                                                                                                                                                                                                                                                                                                                                                                                                                                                                                                                                                                                                                                                                                                                                                                                                                                                                                                                                                                                                                                                                                                                                                                                                                                                                                                                                                                                                                                                                                                                                                                                                                                          |          | *Extra Fitt | ings    |
| Ref<br>AB<br>AC | ures and fitting<br>Dimensions<br>4mm       | gs sup<br>Vis | pplied(no | ot to s<br>Qty<br>2 | cale)    | AT     | Ø35mm      | Visual   Image: Constraint of the second sec | 4        | *Extra Fitt | ings    |