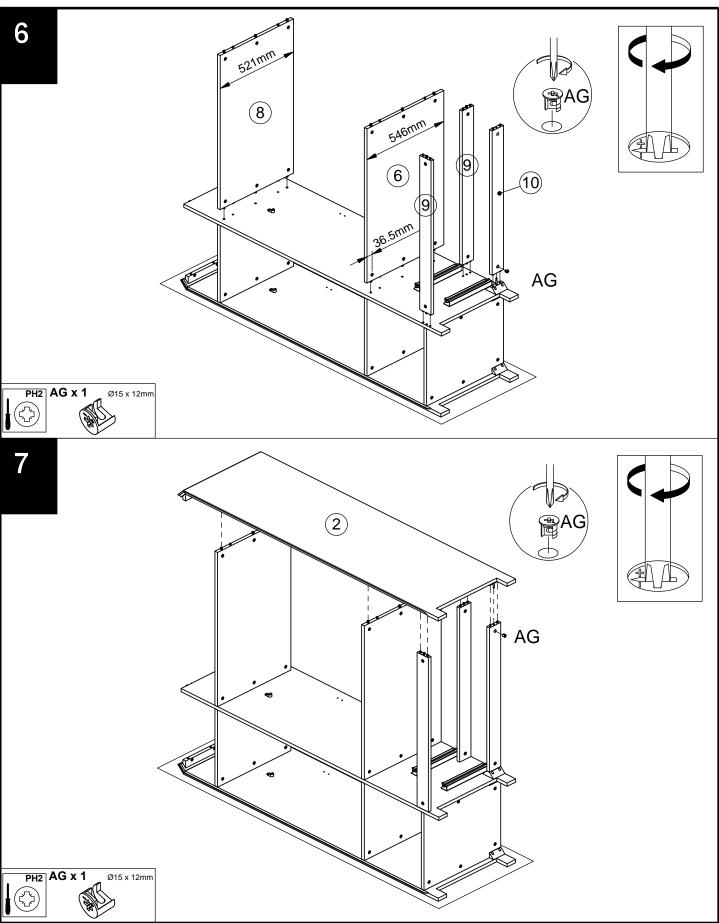

#### Do's

We suggest you spend a short time reading through this leaflet before you start. When you are ready to start, make sure that you have the right tools and plenty of space. Unwrap all packaging materials and place the components on a clean surface to protect it from damage. We recommend that the packaging is used to protect the surfaces during assembly. Carefully check that you have all the parts before beginning assembly Due to the size of the product we recommend that it is assembled in the room intended for use. Ensure the product is fully assembled as illustrated and all fixings are fully tightened before use. Wipe occasionally with a soft cloth slightly dampened with water. Then buff with a dry clean soft cloth.