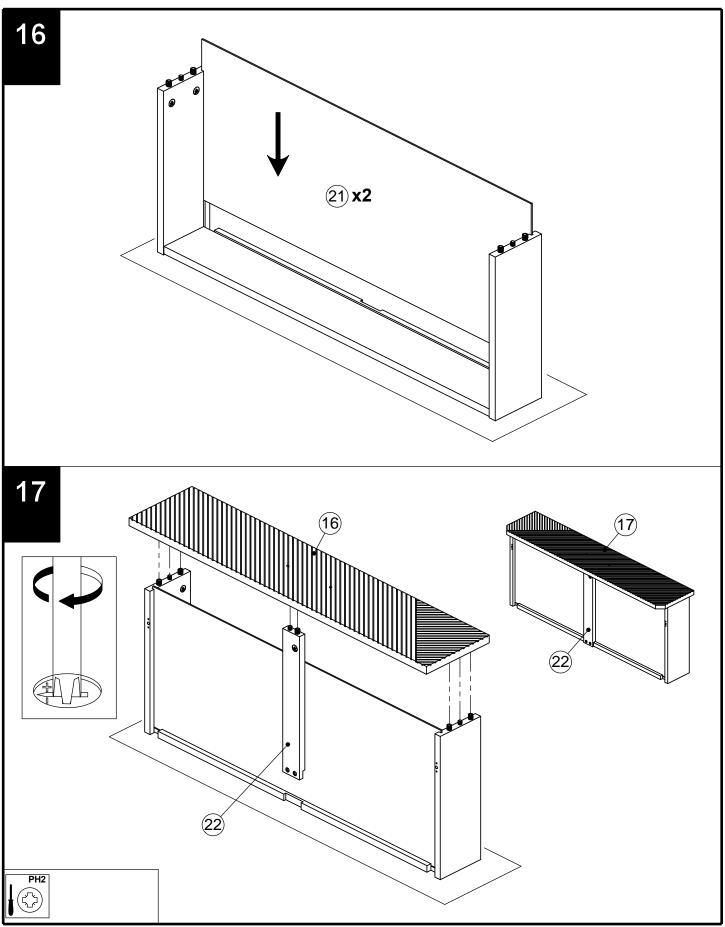

## ELLIS TRIPLE WARDROBE

D91714

Assembly instructions

| -               | plied (actual s                             | -             | <b></b>   |                     | mm 10 20 | 30<br> |            |                                                                                                                                                                                                                                                                                                                                                                                                                                                                                                                                                                                                                                                                                                                                                                                                                                                                                                                                                                                                                                                                                                                                                                                                                                                                                                                                                                                                                                                                                                                                                                                                                                                                                                                                                                                                                                                                                                                                                                                                                                                                 | 30       | 90 100<br>  | $\prod$ |
|-----------------|---------------------------------------------|---------------|-----------|---------------------|----------|--------|------------|-----------------------------------------------------------------------------------------------------------------------------------------------------------------------------------------------------------------------------------------------------------------------------------------------------------------------------------------------------------------------------------------------------------------------------------------------------------------------------------------------------------------------------------------------------------------------------------------------------------------------------------------------------------------------------------------------------------------------------------------------------------------------------------------------------------------------------------------------------------------------------------------------------------------------------------------------------------------------------------------------------------------------------------------------------------------------------------------------------------------------------------------------------------------------------------------------------------------------------------------------------------------------------------------------------------------------------------------------------------------------------------------------------------------------------------------------------------------------------------------------------------------------------------------------------------------------------------------------------------------------------------------------------------------------------------------------------------------------------------------------------------------------------------------------------------------------------------------------------------------------------------------------------------------------------------------------------------------------------------------------------------------------------------------------------------------|----------|-------------|---------|
| Ref             | Dimensions                                  | Qty           | *Extra F  | ittings             | 4!!!     |        |            |                                                                                                                                                                                                                                                                                                                                                                                                                                                                                                                                                                                                                                                                                                                                                                                                                                                                                                                                                                                                                                                                                                                                                                                                                                                                                                                                                                                                                                                                                                                                                                                                                                                                                                                                                                                                                                                                                                                                                                                                                                                                 |          |             |         |
| AA              | M6 x 30mm                                   | 8             |           |                     |          |        |            |                                                                                                                                                                                                                                                                                                                                                                                                                                                                                                                                                                                                                                                                                                                                                                                                                                                                                                                                                                                                                                                                                                                                                                                                                                                                                                                                                                                                                                                                                                                                                                                                                                                                                                                                                                                                                                                                                                                                                                                                                                                                 |          |             |         |
| AD              | M4 x 25mm                                   | 10            | 1         |                     |          |        |            |                                                                                                                                                                                                                                                                                                                                                                                                                                                                                                                                                                                                                                                                                                                                                                                                                                                                                                                                                                                                                                                                                                                                                                                                                                                                                                                                                                                                                                                                                                                                                                                                                                                                                                                                                                                                                                                                                                                                                                                                                                                                 |          |             |         |
| AE              | Ø3.5 x 16mm                                 | 62            | 6         |                     |          |        |            |                                                                                                                                                                                                                                                                                                                                                                                                                                                                                                                                                                                                                                                                                                                                                                                                                                                                                                                                                                                                                                                                                                                                                                                                                                                                                                                                                                                                                                                                                                                                                                                                                                                                                                                                                                                                                                                                                                                                                                                                                                                                 |          |             |         |
| AF              | Ø6 x 45mm                                   | 4             |           |                     |          |        |            |                                                                                                                                                                                                                                                                                                                                                                                                                                                                                                                                                                                                                                                                                                                                                                                                                                                                                                                                                                                                                                                                                                                                                                                                                                                                                                                                                                                                                                                                                                                                                                                                                                                                                                                                                                                                                                                                                                                                                                                                                                                                 |          |             |         |
| AP              | Ø3.5 x 16mm                                 | 28            | 2         |                     |          |        |            |                                                                                                                                                                                                                                                                                                                                                                                                                                                                                                                                                                                                                                                                                                                                                                                                                                                                                                                                                                                                                                                                                                                                                                                                                                                                                                                                                                                                                                                                                                                                                                                                                                                                                                                                                                                                                                                                                                                                                                                                                                                                 |          |             |         |
| CA              | Ø4 x 30mm                                   | 4             | 1         |                     |          |        |            |                                                                                                                                                                                                                                                                                                                                                                                                                                                                                                                                                                                                                                                                                                                                                                                                                                                                                                                                                                                                                                                                                                                                                                                                                                                                                                                                                                                                                                                                                                                                                                                                                                                                                                                                                                                                                                                                                                                                                                                                                                                                 |          |             |         |
|                 | Ø8 x 30mm                                   | NA            | 2         |                     |          |        |            |                                                                                                                                                                                                                                                                                                                                                                                                                                                                                                                                                                                                                                                                                                                                                                                                                                                                                                                                                                                                                                                                                                                                                                                                                                                                                                                                                                                                                                                                                                                                                                                                                                                                                                                                                                                                                                                                                                                                                                                                                                                                 |          |             |         |
|                 |                                             |               |           |                     |          |        |            |                                                                                                                                                                                                                                                                                                                                                                                                                                                                                                                                                                                                                                                                                                                                                                                                                                                                                                                                                                                                                                                                                                                                                                                                                                                                                                                                                                                                                                                                                                                                                                                                                                                                                                                                                                                                                                                                                                                                                                                                                                                                 | 1        |             |         |
|                 | Ø6 x 43mm                                   | NA            | 2         |                     |          |        |            |                                                                                                                                                                                                                                                                                                                                                                                                                                                                                                                                                                                                                                                                                                                                                                                                                                                                                                                                                                                                                                                                                                                                                                                                                                                                                                                                                                                                                                                                                                                                                                                                                                                                                                                                                                                                                                                                                                                                                                                                                                                                 |          |             |         |
|                 | Ø6 x 43mm<br>ures and fitting<br>Dimensions |               | pplied(no | ot to s             |          | Ref    | Dimensions | Visual                                                                                                                                                                                                                                                                                                                                                                                                                                                                                                                                                                                                                                                                                                                                                                                                                                                                                                                                                                                                                                                                                                                                                                                                                                                                                                                                                                                                                                                                                                                                                                                                                                                                                                                                                                                                                                                                                                                                                                                                                                                          | Qty      | *Extra Fitt | ings    |
| Ref             | ures and fitting                            | Js su         | pplied(no | ot to s             | cale)    | Ref    | Dimensions | Visual                                                                                                                                                                                                                                                                                                                                                                                                                                                                                                                                                                                                                                                                                                                                                                                                                                                                                                                                                                                                                                                                                                                                                                                                                                                                                                                                                                                                                                                                                                                                                                                                                                                                                                                                                                                                                                                                                                                                                                                                                                                          | Qty<br>4 | *Extra Fitt | ings    |
| Ref<br>AB       | ures and fitting<br>Dimensions<br>4mm       | Js su         | pplied(no | ot to s<br>Qty      | cale)    |        |            | Visual                                                                                                                                                                                                                                                                                                                                                                                                                                                                                                                                                                                                                                                                                                                                                                                                                                                                                                                                                                                                                                                                                                                                                                                                                                                                                                                                                                                                                                                                                                                                                                                                                                                                                                                                                                                                                                                                                                                                                                                                                                                          |          | *Extra Fitt | ings    |
| Ref<br>AB<br>AC | ures and fitting<br>Dimensions<br>4mm       | gs sup<br>Vis | pplied(no | ot to s<br>Qty<br>2 | cale)    | AT     | Ø35mm      | Visual   Image: Constraint of the second sec | 4        | *Extra Fitt | ings    |