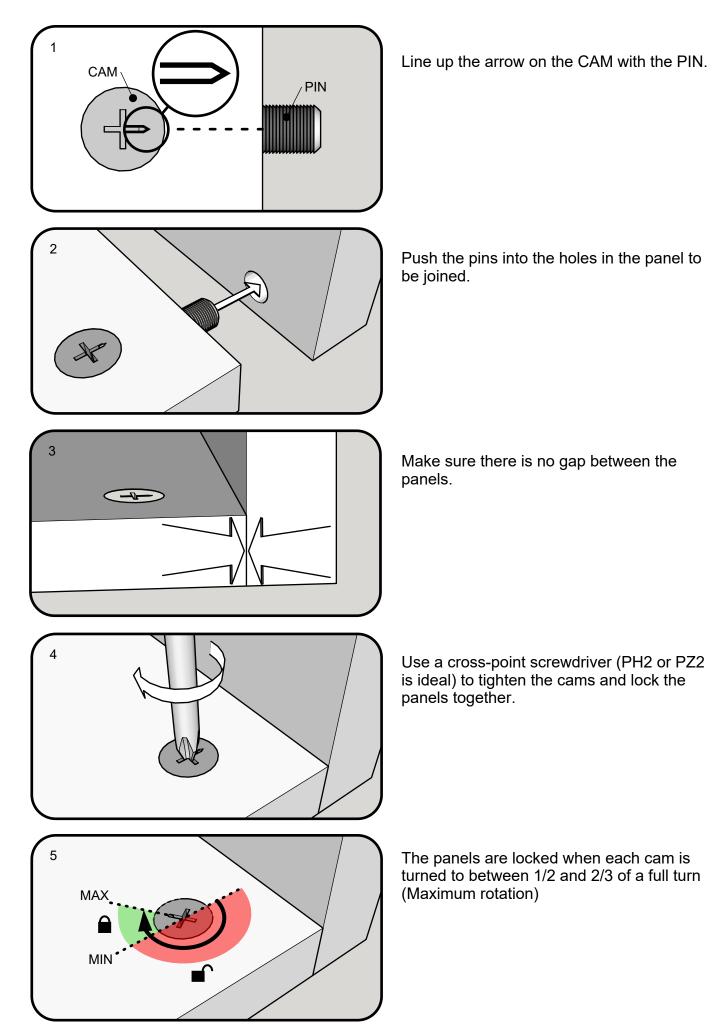

|          | *Extra Fitt | ings    |
| Ref<br>AB<br>AC | ures and fitting<br>Dimensions<br>4mm       | gs sup<br>Vis | pplied(no | ot to s<br>Qty<br>2 | cale)    | AT     | Ø35mm      | Visual   Image: Constraint of the second sec | 4        | *Extra Fitt | ings    |

Produced in China for Next Retail Ltd. D91714-2023-V1

3

AQ

٦

#### TITUS TIGHTENING INSTRUCTIONS





D91714

Assembly instructions



Produced in China for Next Retail Ltd. D91714-2023-V1







D91714



Produced in China for Next Retail Ltd. D91714-2023-V1



D91714



Produced in China for Next Retail Ltd. D91714-2023-V1



D91714



Produced in China for Next Retail Ltd. D91714-2023-V1



D91714





Assembly instructions



Produced in China for Next Retail Ltd. D91714-2023-V1



D91714





D91714





D91714





D91714





D91714





D91714



Produced in China for Next Retail Ltd. D91714-2023-V1



D91714





D91714





D91714



# NEXT

# ELLIS TRIPLE WARDROBE

Assembly instructions

#### We suggest you retain these instructions for future reference

#### Warnings

Assembly to carried out by a competent adult only.

Keep fittings out of children's reach and keep children