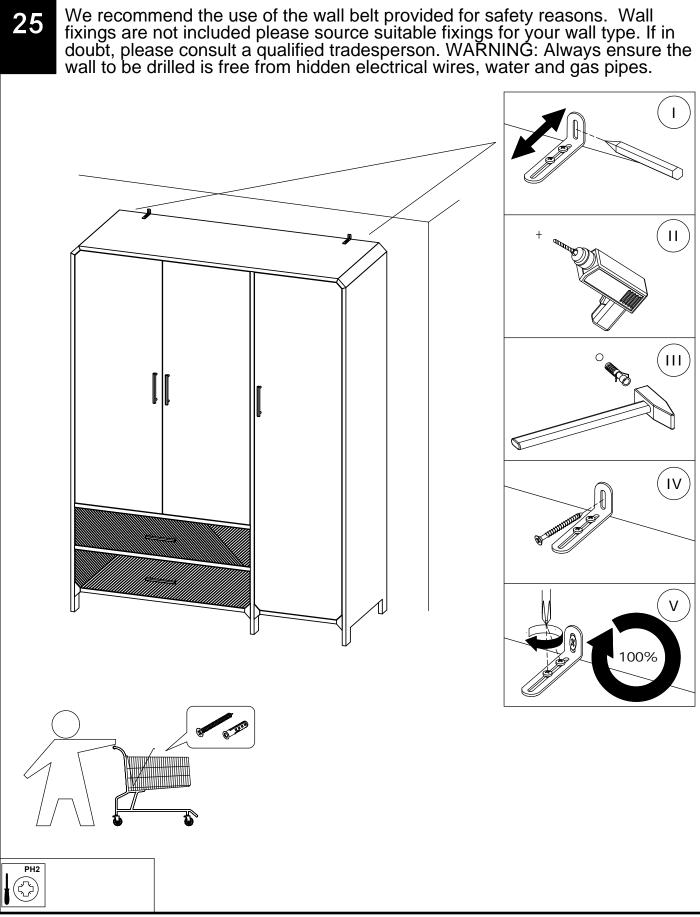

| gs sup<br>Vis | pplied(no | ot to s<br>Qty<br>2 | cale)    | AT     | Ø35mm      | Visual   Image: Constraint of the second sec | 4        | *Extra Fitt | ings    |

Produced in China for Next Retail Ltd. D91714-2023-V1

3

AQ

٦

#### TITUS TIGHTENING INSTRUCTIONS





D91714

Assembly instructions



Produced in China for Next Retail Ltd. D91714-2023-V1







D91714



Produced in China for Next Retail Ltd. D91714-2023-V1



D91714



Produced in China for Next Retail Ltd. D91714-2023-V1



D91714



Produced in China for Next Retail Ltd. D91714-2023-V1



D91714





Assembly instructions



Produced in China for Next Retail Ltd. D91714-2023-V1



D91714





D91714





D91714





D91714





D91714





D91714



Produced in China for Next Retail Ltd. D91714-2023-V1



D91714





D91714





D91714



# NEXT

# ELLIS TRIPLE WARDROBE

Assembly instructions

#### We suggest you retain these instructions for future reference

#### Warnings

Assembly to carried out by a competent adult only.

Keep fittings out of children's reach and keep children well away from the construction area.

This product should only be used on firm, level ground.

Please periodically check all fittings and re-tighten as necessary.

Please do not sit or stand on your furniture.

Avoid exposing the furniture to excessive heat or direct sunlight as this can cause deterioration of the colour.

Unwrap all packaging materials and place the components on top of the carton box or on a clean floor to protect it from damage.

#### Do's

We suggest you spend a short time reading through this leafle