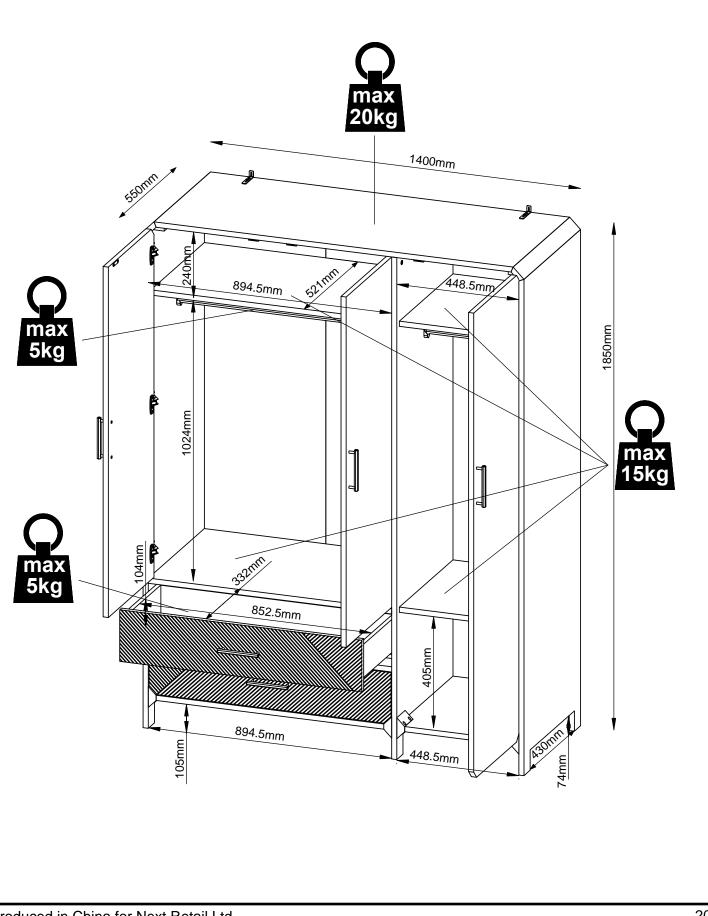

Do not use this item if any components are missing or damaged.

D91714 Assembly instructions

Actual product size H185 x W140 x D55cm

With: Assembly instructions Missing or damaged parts