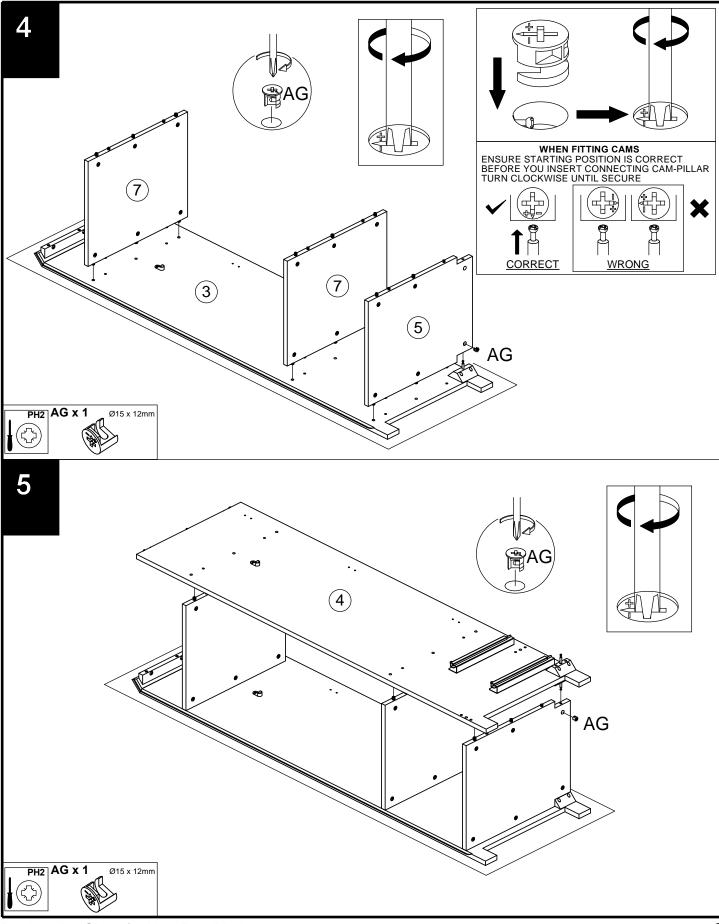

#### Do's

We suggest you spend a short time reading through this leaflet before you start. When you are ready to start, make sure that you have the right tools and plenty of space. Unwrap all packaging materials and place the components on a clean surface to protect it from damage. We recommend that the packaging is used to protect the surfaces during assembly. Carefully check that you have all the parts before beginning assembly Due to the size of the product we recommend that it is assembled in the room intended for use. Ensure the product is fully assembled as illustrated and all fixings are fully tightened before use. Wipe occasionally with a soft cloth slightly dampened with water. Then buff with a dry clean soft cloth.