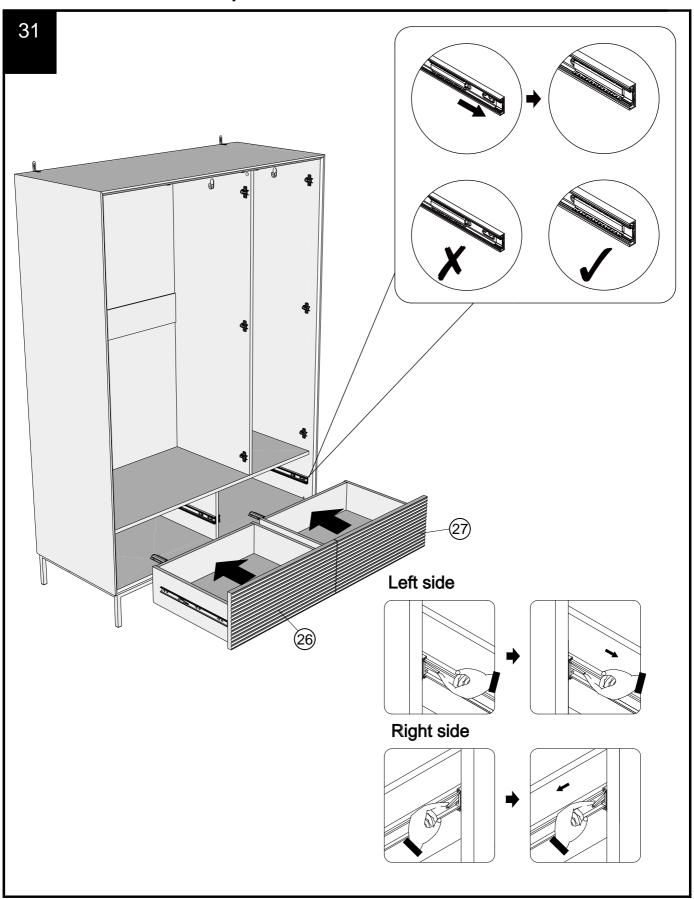

ket/strap provided for safety reasons. Move unit into desired position. Secure the 2X"L" metal brackets to the wall with an appropriate screw and wall plug for your wall type (not provided).

Warning: Always ensure intended wall area to be drilled is free from hidden electrical wires, water and gas pipes.

NB:Wall fixings are not included-Please source suitable fixing for your wall type. If in doubt please consult a qualified trades person.





#### MARLOW TRIPLE WARDROBE E00006 Assembly instructions



# MARLOW TRIPLE WARDROBE E00006 Assembly instructions



# MARLOW TRIPLE WARDROBE E00006 Assembly instructions

29

Note: Drawer will be permanently assembled once panel 26 is fitted.



30

Note: Drawer will be permanently assembled once panel 27 is fitted.



### MARLOW TRIPLE WARDROBE



# MARLOW TRIPLE WARDROBE E00006 Assembly instructions



### MARLOW TRIPLE WARDROBE

E00006 Assembly instructions

33 C11 N/A 9 U139 Ø4.5 x 15mm 18

### MARLOW TRIPLE WARDROBE

E00006 Assembly instructions

34



### Install hinge



### Adjust Hinge Position



#### Remove hinge



### MARLOW TRIPLE WARDROBE



# NEXT MARLOW TRIPLE WARDROBE E00006



# NEXT MARLOW TRIPLE WARDROBE E00006

#### Warnings

We suggest you retain these instructions for future reference.

Keep fittings out of children!s reach and keep children well away from construction area.

This product should only be used on firm level ground.

Please periodically check all fittings and re-tighten as necessary.

Please do not sit or stand on your furniture.

Avoid exposing the furniture to excessive heat or direct sunligh