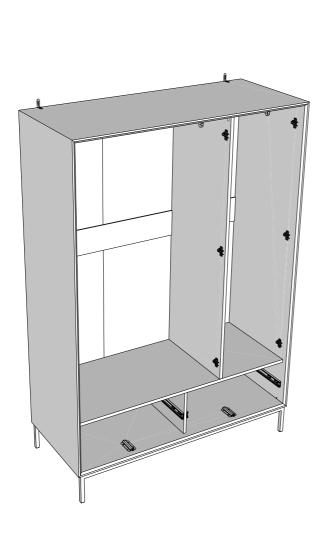

# MARLOW TRIPLE WARDROBE E00006 Assembly instructions

14

# MARLOW TRIPLE WARDROBE E00006 Assembly instructions