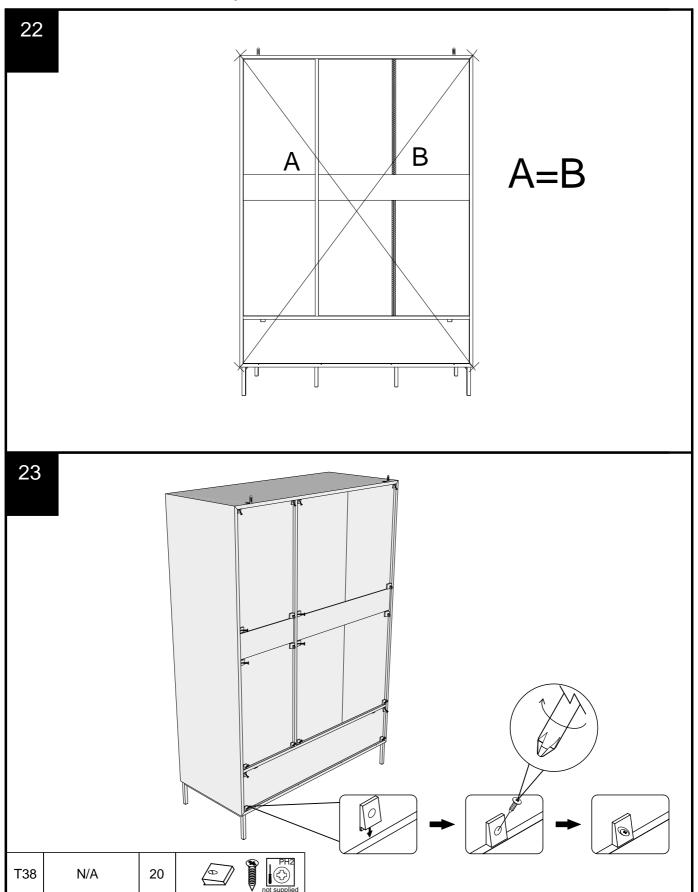

A        | 2   | N/A       |             |
| T38 | N/A        | 20  | 2         | (A)         |
| N1  | N/A        | 2   | N/A       |             |
| M38 | N/A        | 5   | N/A       | <b>N</b> ii |
| A13 | N/A        | 4   | N/A       |             |
| C11 | N/A        | 9   | N/A       |             |

# MARLOW TRIPLE WARDROBE

Assembly instructions



### MARLOW TRIPLE WARDROBE



### MARLOW TRIPLE WARDROBE



### MARLOW TRIPLE WARDROBE



# MARLOW TRIPLE WARDROBE E00006 Assembly instructions



# MARLOW TRIPLE WARDROBE E00006 Assembly instructions



# MARLOW TRIPLE WARDROBE E00006 Assembly instructions



14



# MARLOW TRIPLE WARDROBE E00006 Assembly instructions

### MARLOW TRIPLE WARDROBE



### MARLOW TRIPLE WARDROBE



### MARLOW TRIPLE WARDROBE



### MARLOW TRIPLE WARDROBE



#### MARLOW TRIPLE WARDROBE E00006 Assembly instructions

24

We recommend the use of the wall attachment bracket/strap provided for safety reasons. Move unit into desired position. Secure the 2X"L" metal brackets to the wall with an appropriate screw and wall plug for your wall type (not provided).

Warning: Always ensure intended wall area to be drilled is free from hidden electrical wires, water and gas pipes.

NB:Wall fixings are not included-Please source suitable fixing for your wall type. If in doubt please consult a qualified trades person.





#### MARLOW TRIPLE WARDROBE E00006 Assembly instructions



# MARLOW TRIPLE WARDROBE E00006 Assembly instructions



# MARLOW TRIPLE WARDROBE E00006 Assembly instructions

29

Note: Drawer will be permanently assembled once panel 26 is fi