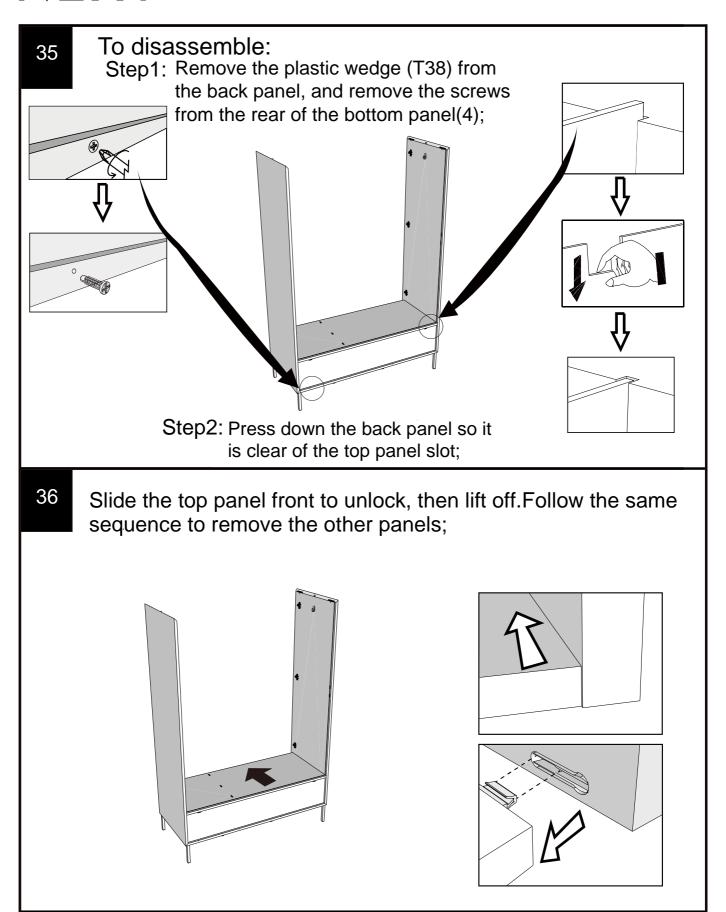

l fixings are not included-Please source suitable fixing for your wall type. If in doubt please consult a qualified trades person.





#### MARLOW TRIPLE WARDROBE E00006 Assembly instructions



# MARLOW TRIPLE WARDROBE E00006 Assembly instructions



# MARLOW TRIPLE WARDROBE E00006 Assembly instructions

29

Note: Drawer will be permanently assembled once panel 26 is fitted.



30

Note: Drawer will be permanently assembled once panel 27 is fitted.



### MARLOW TRIPLE WARDROBE



# MARLOW TRIPLE WARDROBE E00006 Assembly instructions



### MARLOW TRIPLE WARDROBE

E00006 Assembly instructions

33 C11 N/A 9 U139 Ø4.5 x 15mm 18

### MARLOW TRIPLE WARDROBE

E00006 Assembly instructions

34



### Install hinge



### Adjust Hinge Position



#### Remove hinge



### MARLOW TRIPLE WARDROBE



# NEXT MARLOW TRIPLE WARDROBE E00006



# NEXT MARLOW TRIPLE WARDROBE E00006

#### Warnings

We suggest you retain these instructions for future reference.

Keep fittings out of children!s reach and keep children well away from construction area.

This product should only be used on firm level ground.

Please periodically check all fittings and re-tighten as necessary.

Please do not sit or stand on your furniture.

Avoid exposing the furniture to excessive heat or direct sunlight as this can cause deterioration of the colour.

Unwrap all packaging materials and place the components on top of the carton box or on a clean floor to protect it from damage

#### Missing parts

If you are missing any fixtures and fittings for your product. Please contact our customer service team on 0333 777