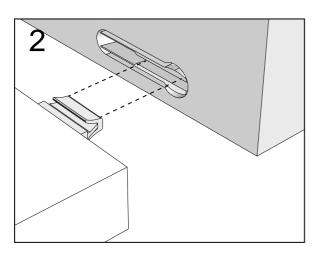

Push connector into housing to be jointed.

Make sure there is no gap between the panels.