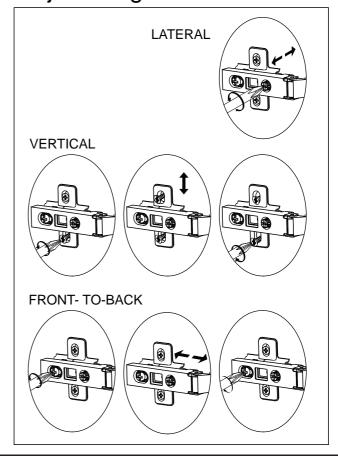

dden electrical wires, water and gas pipes.

NB:Wall fixings are not included-Please source suitable fixing for your wall type. If in doubt please consult a qualified trades person.





#### MARLOW TRIPLE WARDROBE E00006 Assembly instructions



# MARLOW TRIPLE WARDROBE E00006 Assembly instructions



# MARLOW TRIPLE WARDROBE E00006 Assembly instructions

29

Note: Drawer will be permanently assembled once panel 26 is fitted.



30

Note: Drawer will be permanently assembled once panel 27 is fitted.



### MARLOW TRIPLE WARDROBE



# MARLOW TRIPLE WARDROBE E00006 Assembly instructions



### MARLOW TRIPLE WARDROBE

E00006 Assembly instructions

33 C11 N/A 9 U139 Ø4.5 x 15mm 18

### MARLOW TRIPLE WARDROBE

E00006 Assembly instructions

34



### Install hinge



### Adjust Hinge Position



#### Remove hinge



### MARLOW TRIPLE WARDROBE



# NEXT MARLOW TRIPLE WARDROBE E00006



# NEXT MARLOW TRIPLE WARDROBE E00006

#### Warnings

We suggest you retain these instructions for future reference.

Keep fittings out of children!s reach and keep children well away from construction area.

This product should only be used on firm level ground.

Please periodically check all fittings and re-tighten as necessary.

Please do not sit or stand on your furniture.

Avoid exposing the furniture to excessive heat or direct sunlight as this can cause deterioration of the colour.

Unwrap all packaging materials and place the components on top of the carton box or on a clean floor to protect it from damage

#### Missing parts

If you are missing any fixtures and fittings for your product. Pl