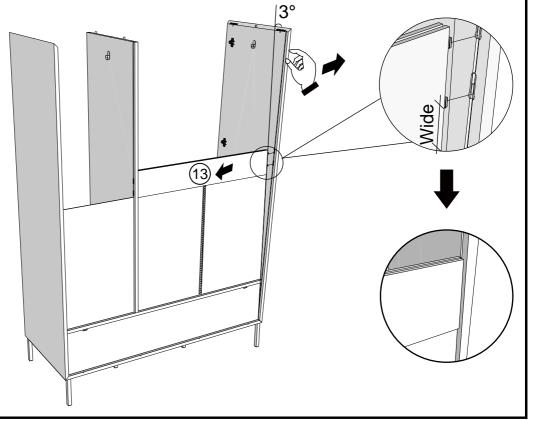

Push connector into housing to be jointed.

Make sure there is no gap between the panels.