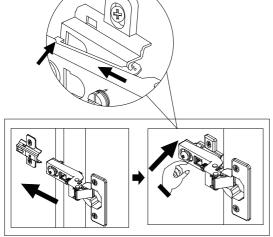

to be drilled is free from hidden electrical wires, water and gas pipes.

NB:Wall fixings are not included-Please source suitable fixing for your wall type. If in doubt please consult a qualified trades person.





#### MARLOW TRIPLE WARDROBE E00006 Assembly instructions



# MARLOW TRIPLE WARDROBE E00006 Assembly instructions



# MARLOW TRIPLE WARDROBE E00006 Assembly instructions

29

Note: Drawer will be permanently assembled once panel 26 is fitted.



30

Note: Drawer will be permanently assembled once panel 27 is fitted.



### MARLOW TRIPLE WARDROBE



# MARLOW TRIPLE WARDROBE E00006 Assembly instructions



### MARLOW TRIPLE WARDROBE

E00006 Assembly instructions

33 C11 N/A 9 U139 Ø4.5 x 15mm 18

### MARLOW TRIPLE WARDROBE

E00006 Assembly instructions

34



### Install hinge



### Adjust Hinge Position



#### Remove hinge



### MARLOW TRIPLE WARDROBE



# NEXT MARLOW TRIPLE WARDROBE E00006



# NEXT MARLOW TRIPLE WARDROBE E00006

#### Warnings

We suggest you retain these instructions for future reference.

Keep fittings out of children!s reach and keep children well away from construction area.

This product should only be used on firm level ground.

Please periodically check all fittings and re-tighten as necessary.

Please do not sit or stand on your furniture.

Avoid exposing the furniture to excessive heat or direct sunlight as this can cause deterioration of the colour.

Unwrap all packaging materials and place the components on top of the carton box or on a clean floor to protect it from damage

#### Missing parts

If you are missing any fixtures and