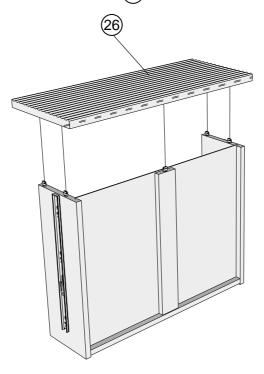

# MARLOW TRIPLE WARDROBE E00006 Assembly instructions

29

Note: Drawer will be permanently assembled once panel 26 is fitted.

30

Note: Drawer will be permanently assembled once panel 27 is fitted.