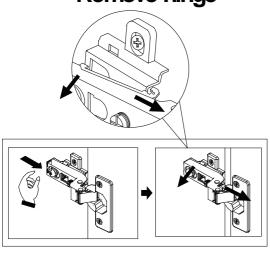

, water and gas pipes.

NB:Wall fixings are not included-Please source suitable fixing for your wall type. If in doubt please consult a qualified trades person.





#### MARLOW TRIPLE WARDROBE E00006 Assembly instructions



# MARLOW TRIPLE WARDROBE E00006 Assembly instructions



# MARLOW TRIPLE WARDROBE E00006 Assembly instructions

29

Note: Drawer will be permanently assembled once panel 26 is fitted.



30

Note: Drawer will be permanently assembled once panel 27 is fitted.



### MARLOW TRIPLE WARDROBE



# MARLOW TRIPLE WARDROBE E00006 Assembly instructions



### MARLOW TRIPLE WARDROBE

E00006 Assembly instructions

33 C11 N/A 9 U139 Ø4.5 x 15mm 18

### MARLOW TRIPLE WARDROBE

E00006 Assembly instructions

34



### Install hinge



### Adjust Hinge Position



#### Remove hinge



### MARLOW TRIPLE WARDROBE



# NEXT MARLOW TRIPLE WARDROBE E00006



# NEXT MARLOW TRIPLE WARDROBE E00006

#### Warnings

We suggest you retain these instructions for future reference.

Keep fittings out of children!s reach and keep children well away from construction area.

This product should only be used on firm level ground.

Please periodically check all fittings and re-tighten as necessary.

Please do not sit or stand on your furniture.

Avoid exposing the furniture to excessive heat or direct sunlight as this can cause deterioration of the colour.

Unwrap all packaging materials and place the components on top of the carton box or on a clean floor to protect it from damage

#### Missing parts

If you are missing any fixtures and fittings for your product. Please contact our cust