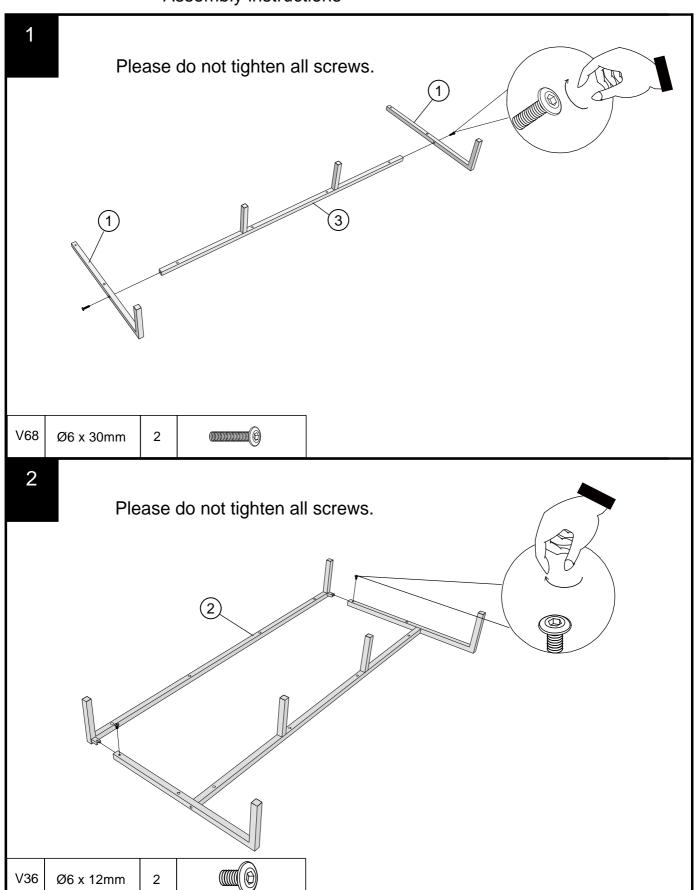

### Fixtures and fittings supplied (actual size)

| Supplied (dottdar Size) |             |     |           |  |
|-------------------------|-------------|-----|-----------|--|
| Ref                     | Dimensions  | Qty | Spare Qty |  |
| В3                      | Ø15 x 12mm  | 3   | 1         |  |
| B12                     | Ø7.5 x 33mm | 3   | 1         |  |
| U136                    | Ø4 x 14mm   | 4   | 1         |  |
| V68                     | Ø6 x 30mm   | 12  | 2         |  |
| S41                     | Ø4 x 16mm   | 2   | 1         |  |
| V36                     | Ø6 x 12mm   | 2   | 1         |  |
| U139 Ø4.5 x 15mm        |             | 18  | 2         |  |