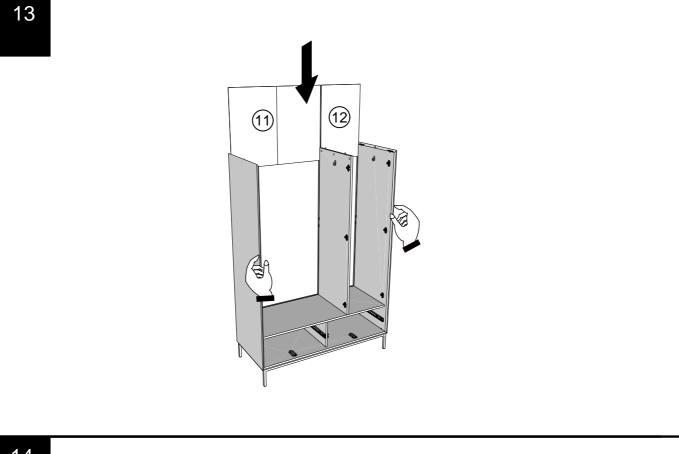

|  |



#### Fixtures and fittings supplied (not to scale)

| Ref | Dimensions | Qty | Spare Qty | Visual      |
|-----|------------|-----|-----------|-------------|
| Т6  | N/A        | 2   | N/A       |             |
| T38 | N/A        | 20  | 2         | (A)         |
| N1  | N/A        | 2   | N/A       |             |
| M38 | N/A        | 5   | N/A       | <b>N</b> ii |
| A13 | N/A        | 4   | N/A       |             |
| C11 | N/A        | 9   | N/A       |             |

# MARLOW TRIPLE WARDROBE

Assembly instructions



### MARLOW TRIPLE WARDROBE



### MARLOW TRIPLE WARDROBE



### MARLOW TRIPLE WARDROBE



# MARLOW TRIPLE WARDROBE E00006 Assembly instructions



# MARLOW TRIPLE WARDROBE E00006 Assembly instructions



# MARLOW TRIPLE WARDROBE E00006 Assembly instructions



14



# MARLOW TRIPLE WARDROBE E00006 Assembly instructions

### MARLOW TRIPLE WARDROBE



### MARLOW TRIPLE WARDROBE



### MARLOW TRIPLE WARDROBE



### MARLOW TRIPLE WARDROBE



#### MARLOW TRIPLE WARDROBE E00006 Assembly instructions

24

We recommend the use of the wall attachment bracket/strap provided for safety reasons. Move unit into desired position. Secure the 2X"L" metal brackets to the wall with an appropriate screw and wall plug for your wall type (not provided).

Warning: Always ensure intended wall area to be drilled is free from hidden electrical wires, water and gas pipes.

NB:Wall fixings are not included-Please source suitable fixing for your wall type. If in doubt please consult a qualified trades person.





#### MARLOW TRIPLE WARDROBE E00006 Assembly instructions