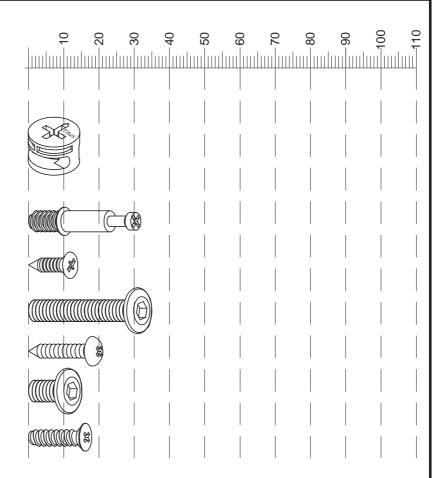

### Fixtures and fittings supplied (actual size)

| Supplied (dottdar Size) |             |     |           |  |
|-------------------------|-------------|-----|-----------|--|
| Ref                     | Dimensions  | Qty | Spare Qty |  |
| В3                      | Ø15 x 12mm  | 3   | 1         |  |
| B12                     | Ø7.5 x 33mm | 3   | 1         |  |
| U136                    | Ø4 x 14mm   | 4   | 1         |  |
| V68                     | Ø6 x 30mm   | 12  | 2         |  |
| S41                     | Ø4 x 16mm   | 2   | 1         |  |
| V36                     | Ø6 x 12mm   | 2   | 1         |  |
| U139 Ø4.5 x 15mm        |             | 18  | 2         |  |

#### Fixtures and fittings supplied (not to scale)

| Ref | Dimensions | Qty | Spare Qty | Visual      |
|-----|------------|-----|-----------|-------------|
| Т6  | N/A        | 2   | N/A       |             |
| T38 | N/A        | 20  | 2         | (A)         |
| N1  | N/A        | 2   | N/A       |             |
| M38 | N/A        | 5   | N/A       | <b>N</b> ii |
| A13 | N/A        | 4   | N/A       |             |
| C11 | N/A        | 9   | N/A       |             |