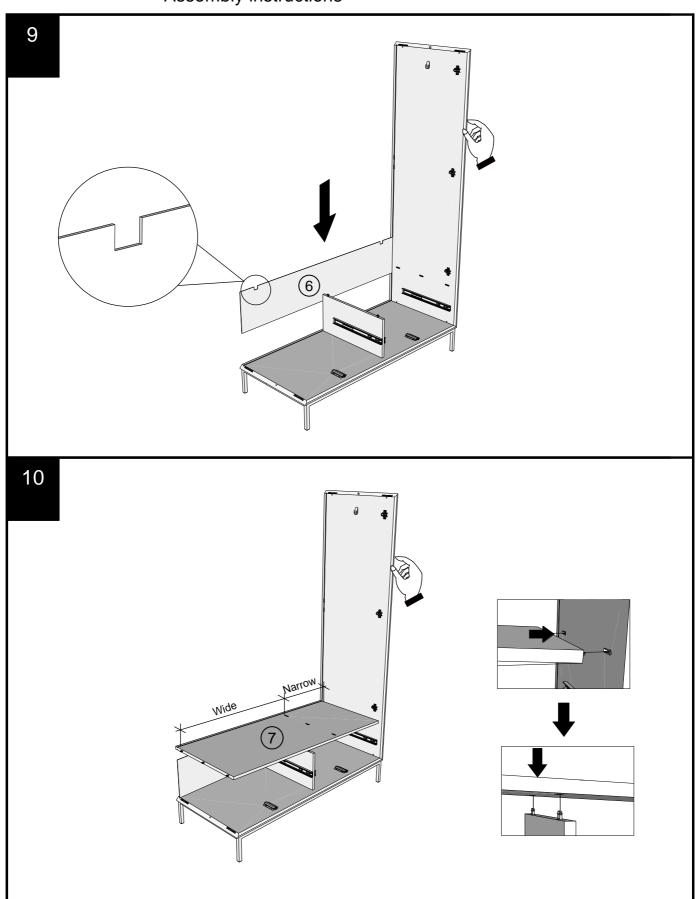

# NEXT MARLOW TRIPLE WARDROBE E00006 Assembly instructions

Components supplied. Please use this guide if you require replacement parts.

| Ref | Dimensions  | Visual | Qty | Ctn |
|-----|-------------|--------|-----|-----|
| 1   | 16x53.5cm   |        | 2   | 1   |
| 2   | 16x127.5cm  |        | 1   | 1   |
| 3   | 16x124cm    |        | 1   | 1   |
| 4   | 56x130cm    |        | 1   | 1   |
| 5   | 25x50cm     |        | 1   | 1   |
| 6   | 25.5x127cm  |        | 1   | 2   |
| 7   | 52x126.5cm  |        | 1   | 1   |
| 8   | 56x173.5cm  |        | 1   | 3   |
| 9   | 52x143.5cm  |        | 1   | 3   |
| 10  | 56x173.5cm  |        | 1   | 3   |
| 11  | 65.5x85cm   |        | 2   | 2   |
| 12  | 41x65.5cm   |        | 2   | 2   |
| 13  | 14.5x84.5cm |        | 1   | 3   |
| 14  | 14.5x40.5cm |        | 1   | 1   |
| 15  | 56x130cm    |        | 1   | 1   |
| 16  | 3x83.5cm    |        | 1   | 1   |
| 17  | 3x39.5cm    |        | 1   | 1   |