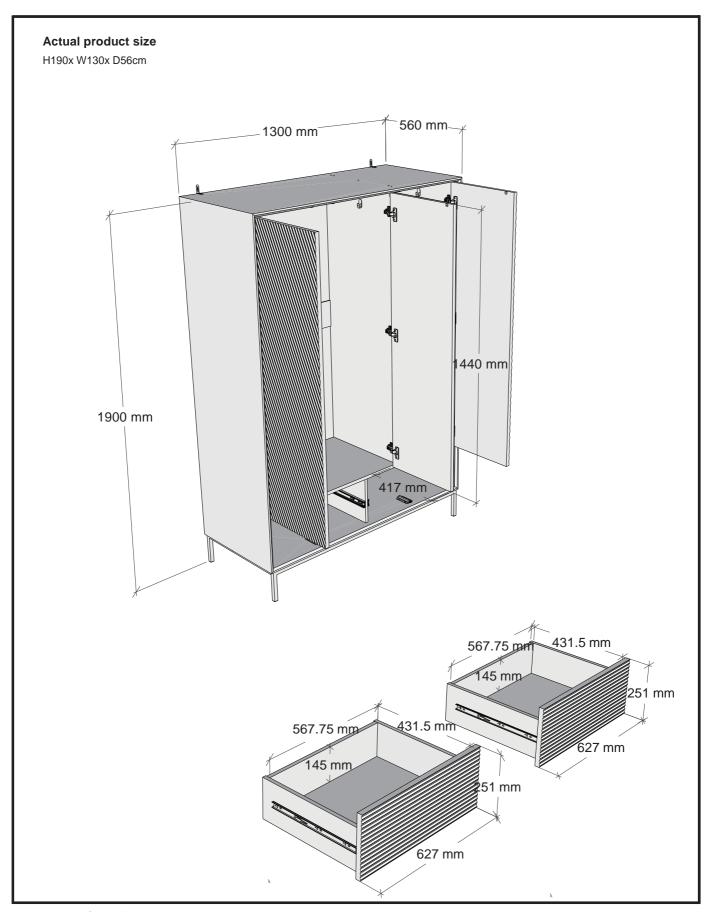

# **GETTING TO KNOW YOUR PRODUCT** (15) (13)(12) (16) 10 9 (12) 8 24) (26) 2 24) (27) (25)