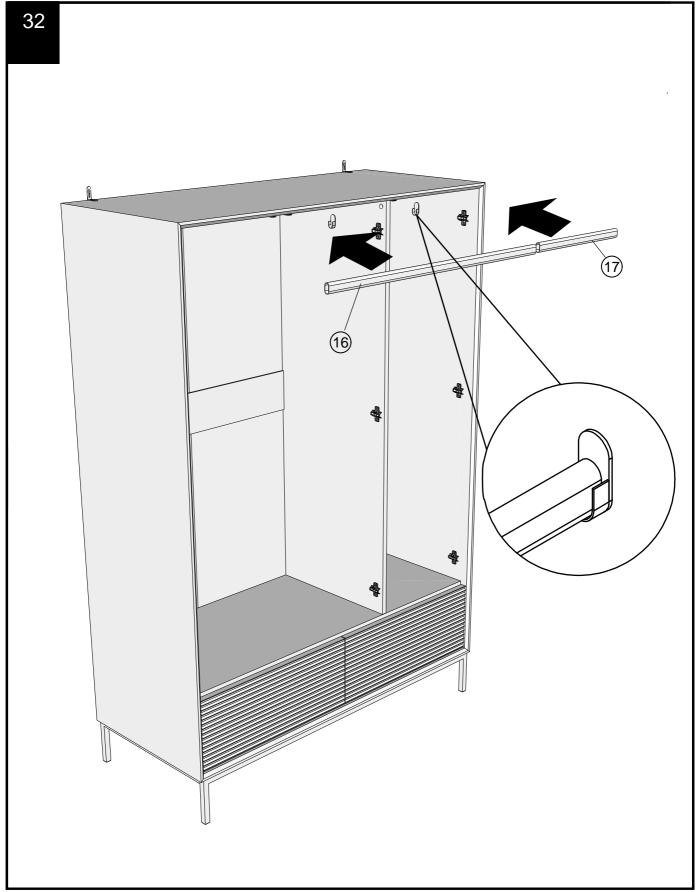

ired position. Secure the 2X"L" metal brackets to the wall with an appropriate screw and wall plug for your wall type (not provided).

Warning: Always ensure intended wall area to be drilled is free from hidden electrical wires, water and gas pipes.

NB:Wall fixings are not included-Please source suitable fixing for your wall type. If in doubt please consult a qualified trades person.





#### MARLOW TRIPLE WARDROBE E00006 Assembly instructions



# MARLOW TRIPLE WARDROBE E00006 Assembly instructions



# MARLOW TRIPLE WARDROBE E00006 Assembly instructions

29

Note: Drawer will be permanently assembled once panel 26 is fitted.



30

Note: Drawer will be permanently assembled once panel 27 is fitted.



### MARLOW TRIPLE WARDROBE



# MARLOW TRIPLE WARDROBE E00006 Assembly instructions



### MARLOW TRIPLE WARDROBE

E00006 Assembly instructions

33 C11 N/A 9 U139 Ø4.5 x 15mm 18

### MARLOW TRIPLE WARDROBE

E00006 Assembly instructions

34



### Install hinge



### Adjust Hinge Position



#### Remove hinge



### MARLOW TRIPLE WARDROBE



# NEXT MARLOW TRIPLE WARDROBE E00006



# NEXT MARLOW TRIPLE WARDROBE E00006

#### Warnings

We suggest you retain these instructions for future reference.

Keep fittings out of children!s reach and keep children well away from construction area.

This product should only be used on firm level ground.

Please periodically check all fittings and re-tighten as necessary.

Please do not sit or stand on your furniture.

Avoid exposing the furniture to excessive heat or direct sunlight as this can cause deterioration of the colour.

Unwrap