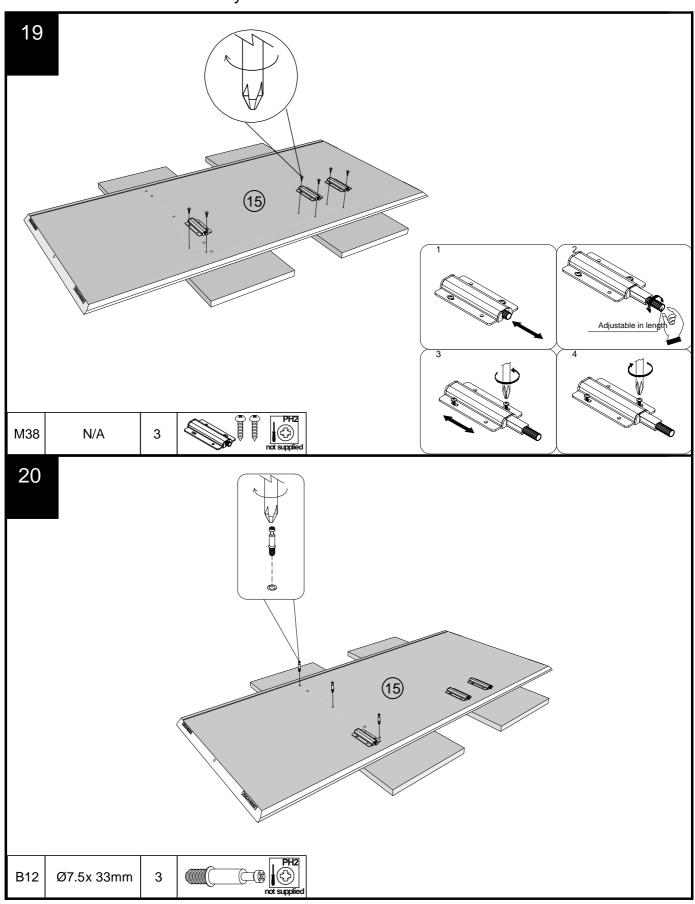

### Fixtures and fittings supplied (actual size)

| Supplied (dottdar Size) |             |     |           |  |
|-------------------------|-------------|-----|-----------|--|
| Ref                     | Dimensions  | Qty | Spare Qty |  |
| В3                      | Ø15 x 12mm  | 3   | 1         |  |
| B12                     | Ø7.5 x 33mm | 3   | 1         |  |
| U136                    | Ø4 x 14mm   | 4   | 1         |  |
| V68                     | Ø6 x 30mm   | 12  | 2         |  |
| S41                     | Ø4 x 16mm   | 2   | 1         |  |
| V36                     | Ø6 x 12mm   | 2   | 1         |  |
| U139 Ø4.5 x 15mm        |             | 18  | 2         |  |

#### Fixtures and fittings supplied (not to scale)

| Ref | Dimensions | Qty | Spare Qty | Visual      |
|-----|------------|-----|-----------|-------------|
| Т6  | N/A        | 2   | N/A       |             |
| T38 | N/A        | 20  | 2         | (A)         |
| N1  | N/A        | 2   | N/A       |             |
| M38 | N/A        | 5   | N/A       | <b>N</b> ii |
| A13 | N/A        | 4   | N/A       |             |
| C11 | N/A        | 9   | N/A       |             |