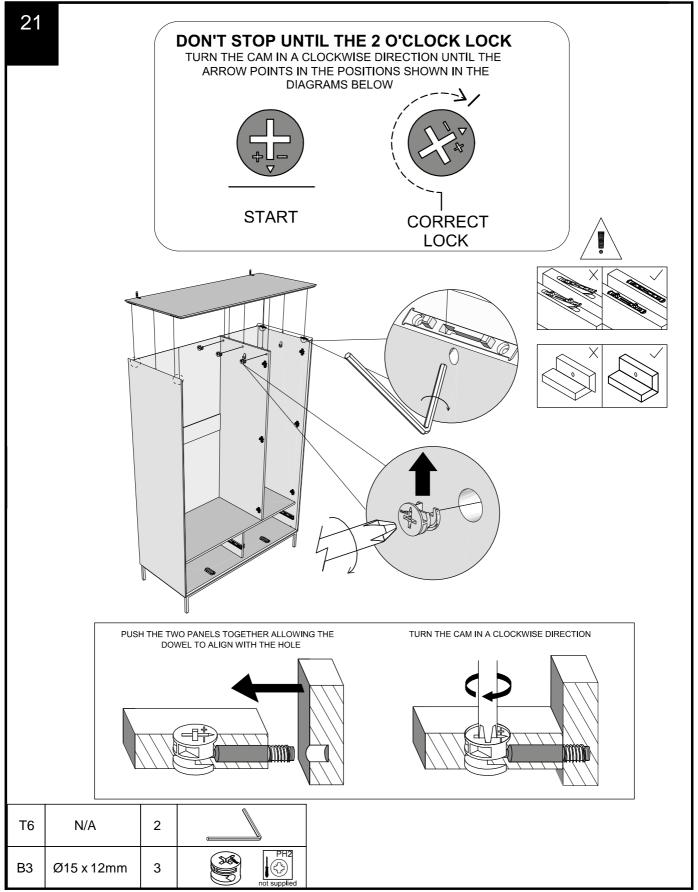

### Fixtures and fittings supplied (actual size)

| Supplied (dottdar Size) |             |     |           |  |
|-------------------------|-------------|-----|-----------|--|
| Ref                     | Dimensions  | Qty | Spare Qty |  |
| В3                      | Ø15 x 12mm  | 3   | 1         |  |
| B12                     | Ø7.5 x 33mm | 3   | 1         |  |
| U136                    | Ø4 x 14mm   | 4   | 1         |  |
| V68                     | Ø6 x 30mm   | 12  | 2         |  |
| S41                     | Ø4 x 16mm   | 2   | 1         |  |
| V36                     | Ø6 x 12mm   | 2   | 1         |  |
| U139 Ø4.5 x 15mm        |             | 18  | 2         |  |

#### Fixtures and fittings supplied (not to scale)

| Ref | Dimensions | Qty | Spare Qty | Visual      |
|-----|------------|-----|-----------|-------------|
| Т6  | N/A        | 2   | N/A       |             |
| T38 | N/A        | 20  | 2         | (A)         |
| N1  | N/A        | 2   | N/A       |             |
| M38 | N/A        | 5   | N/A       | <b>N</b> ii |
| A13 | N/A        | 4   | N/A       |             |
| C11 | N/A        | 9   | N/A       |             |