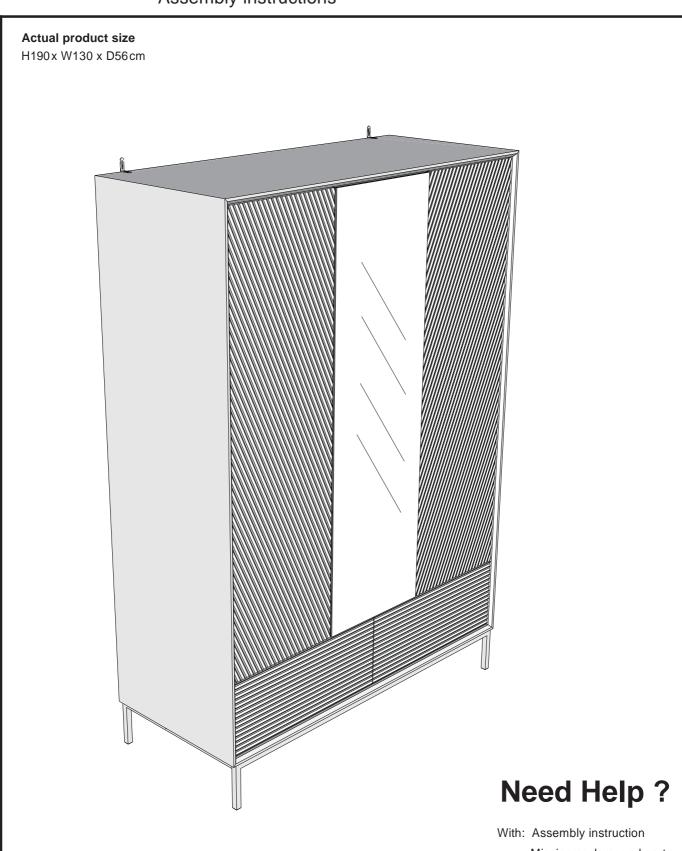

Push connector into housing to be jointed.

Make sure there is no gap between the panels.