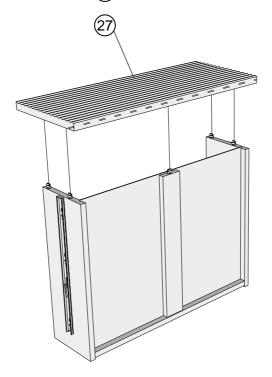

# MARLOW TRIPLE WARDROBE E00006 Assembly instructions

29

Note: Drawer will be permanently assembled once panel 26 is fitted.

30

Note: Drawer will be permanently assembled once panel 27 is fitted.