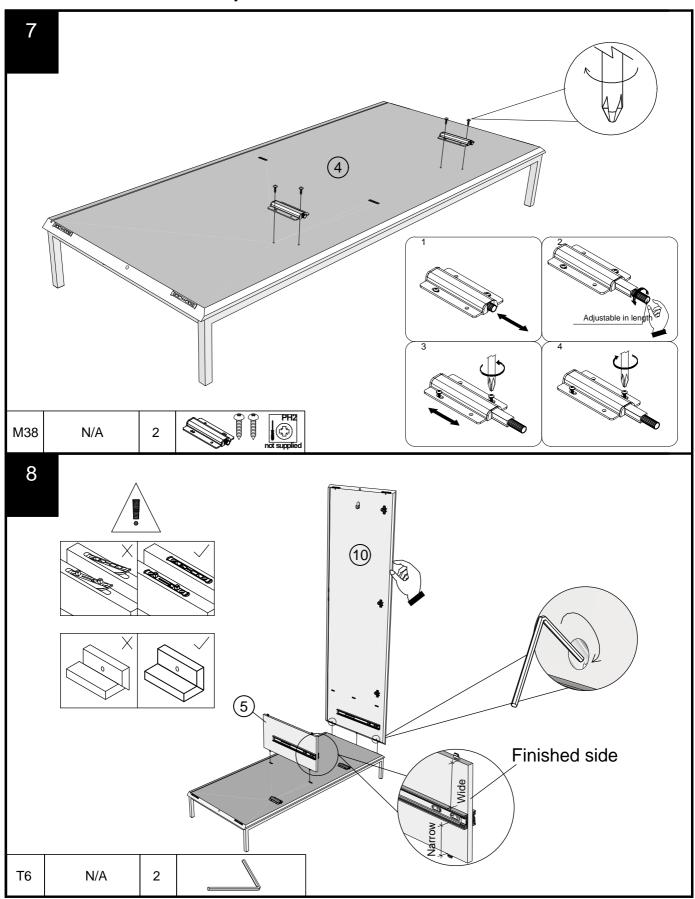

#### Fixtures and fittings supplied (not to scale)

| Ref | Dimensions | Qty | Spare Qty | Visual      |
|-----|------------|-----|-----------|-------------|
| Т6  | N/A        | 2   | N/A       |             |
| T38 | N/A        | 20  | 2         | (A)         |
| N1  | N/A        | 2   | N/A       |             |
| M38 | N/A        | 5   | N/A       | <b>N</b> ii |
| A13 | N/A        | 4   | N/A       |             |
| C11 | N/A        | 9   | N/A       |             |