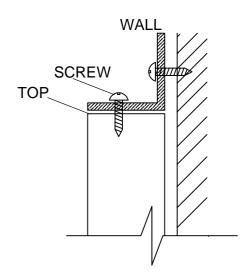

#### MARLOW TRIPLE WARDROBE E00006 Assembly instructions

24

We recommend the use of the wall attachment bracket/strap provided for safety reasons. Move unit into desired position. Secure the 2X"L" metal brackets to the wall with an appropriate screw and wall plug for your wall type (not provided).

Warning: Always ensure intended wall area to be drilled is free from hidden electrical wires, water and gas pipes.

NB:Wall fixings are not included-Please source suitable fixing for your wall type. If in doubt please consult a qualified trades person.