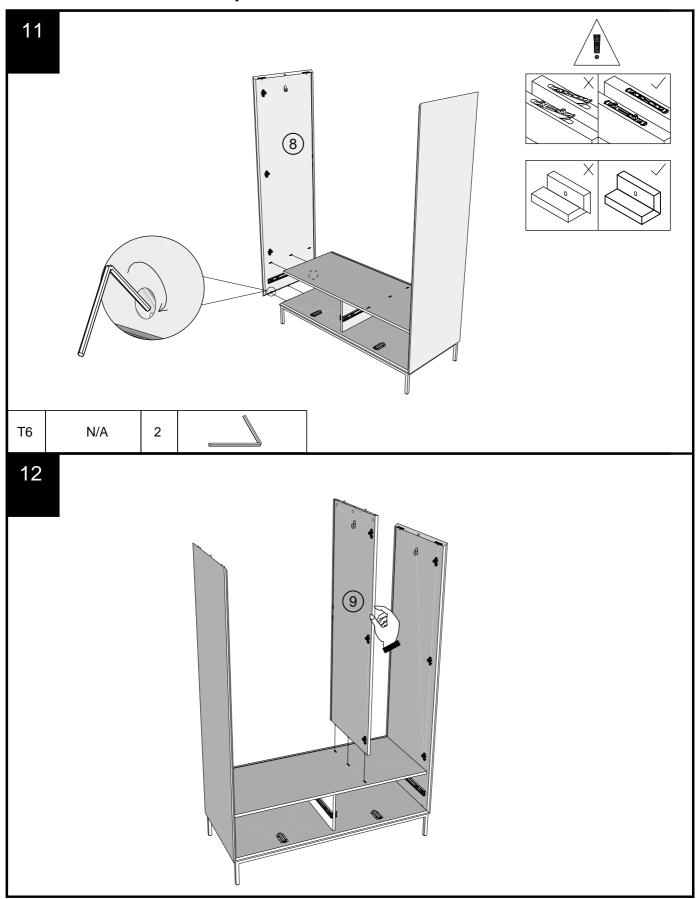

#### Fixtures and fittings supplied (not to scale)

| Ref | Dimensions | Qty | Spare Qty | Visual      |
|-----|------------|-----|-----------|-------------|
| Т6  | N/A        | 2   | N/A       |             |
| T38 | N/A        | 20  | 2         | (A)         |
| N1  | N/A        | 2   | N/A       |             |
| M38 | N/A        | 5   | N/A       | <b>N</b> ii |
| A13 | N/A        | 4   | N/A       |             |
| C11 | N/A        | 9   | N/A       |             |