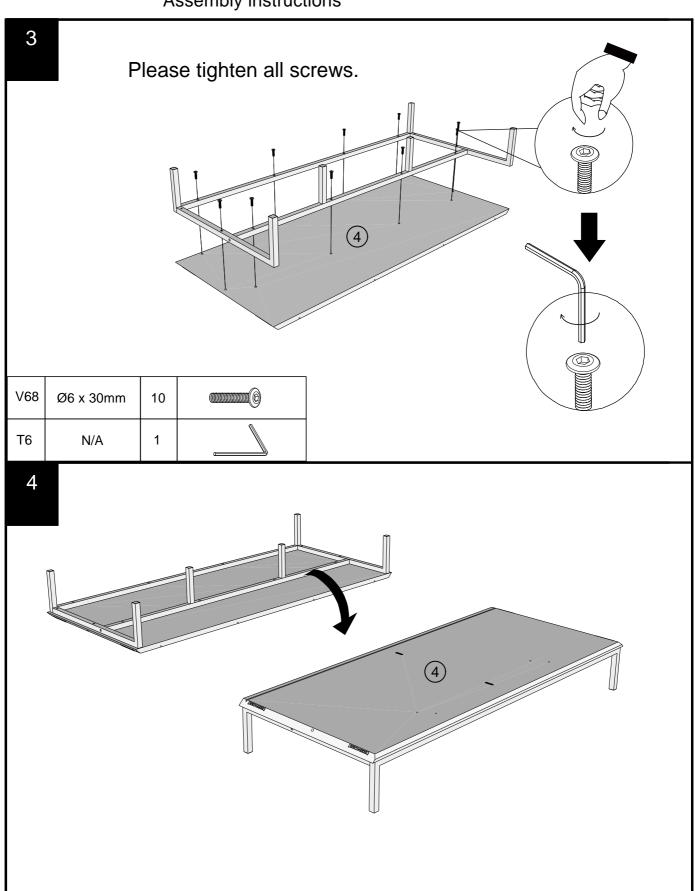

### Fixtures and fittings supplied (actual size)

| Supplied (dottdar Size) |             |     |           |  |
|-------------------------|-------------|-----|-----------|--|
| Ref                     | Dimensions  | Qty | Spare Qty |  |
| В3                      | Ø15 x 12mm  | 3   | 1         |  |
| B12                     | Ø7.5 x 33mm | 3   | 1         |  |
| U136                    | Ø4 x 14mm   | 4   | 1         |  |
| V68                     | Ø6 x 30mm   | 12  | 2         |  |
| S41                     | Ø4 x 16mm   | 2   | 1         |  |
| V36                     | Ø6 x 12mm   | 2   | 1         |  |
| U139 Ø4.5 x 15mm        |             | 18  | 2         |  |

#### Fixtures and fittings supplied (not to scale)

| Ref | Dimensions | Qty | Spare Qty | Visual      |
|-----|------------|-----|-----------|-------------|
| Т6  | N/A        | 2   | N/A       |             |
| T38 | N/A        | 20  | 2         | (A)         |
| N1  | N/A        | 2   | N/A       |             |
| M38 | N/A        | 5   | N/A       | <b>N</b> ii |
| A13 | N/A        | 4   | N/A       |             |
| C11 | N/A        | 9   | N/A       |             |