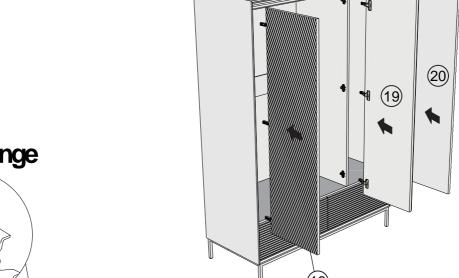

e intended wall area to be drilled is free from hidden electrical wires, water and gas pipes.

NB:Wall fixings are not included-Please source suitable fixing for your wall type. If in doubt please consult a qualified trades person.





#### MARLOW TRIPLE WARDROBE E00006 Assembly instructions



# MARLOW TRIPLE WARDROBE E00006 Assembly instructions



# MARLOW TRIPLE WARDROBE E00006 Assembly instructions

29

Note: Drawer will be permanently assembled once panel 26 is fitted.



30

Note: Drawer will be permanently assembled once panel 27 is fitted.



### MARLOW TRIPLE WARDROBE



# MARLOW TRIPLE WARDROBE E00006 Assembly instructions



### MARLOW TRIPLE WARDROBE

E00006 Assembly instructions

33 C11 N/A 9 U139 Ø4.5 x 15mm 18

### MARLOW TRIPLE WARDROBE

E00006 Assembly instructions

34



### Install hinge



### Adjust Hinge Position



#### Remove hinge



### MARLOW TRIPLE WARDROBE



# NEXT MARLOW TRIPLE WARDROBE E00006



# NEXT MARLOW TRIPLE WARDROBE E00006

#### Warnings

We suggest you retain these instructions for future reference.

Keep fittings out of children!s reach and keep children well away from construction area.

This product should only be used on firm level ground.

Please periodically check all fittings and re-tighten as necessary.

Please do not sit or stand on your furniture.

Avoid exposing the furniture to excessive heat or direct sunlight as this can cause deterioration of the colour.

Unwrap all packaging materials and place the components on top of the carton box or on a clean floor to protect it from damage

#### Missing parts

If you are miss