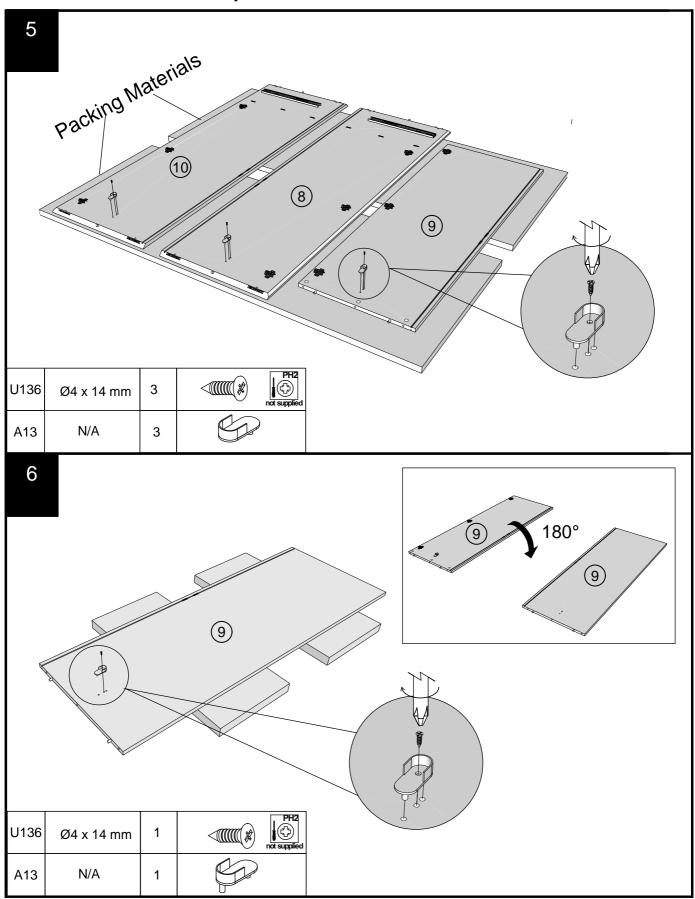

### Fixtures and fittings supplied (actual size)

| Supplied (dottdar Size) |             |     |           |  |
|-------------------------|-------------|-----|-----------|--|
| Ref                     | Dimensions  | Qty | Spare Qty |  |
| В3                      | Ø15 x 12mm  | 3   | 1         |  |
| B12                     | Ø7.5 x 33mm | 3   | 1         |  |
| U136                    | Ø4 x 14mm   | 4   | 1         |  |
| V68                     | Ø6 x 30mm   | 12  | 2         |  |
| S41                     | Ø4 x 16mm   | 2   | 1         |  |
| V36                     | Ø6 x 12mm   | 2   | 1         |  |
| U139 Ø4.5 x 15mm        |             | 18  | 2         |  |

#### Fixtures and fittings supplied (not to scale)

| Ref | Dimensions | Qty | Spare Qty | Visual      |
|-----|------------|-----|-----------|-------------|
| Т6  | N/A        | 2   | N/A       |             |
| T38 | N/A        | 20  | 2         | (A)         |
| N1  | N/A        | 2   | N/A       |             |
| M38 | N/A        | 5   | N/A       | <b>N</b> ii |
| A13 | N/A        | 4   | N/A       |             |
| C11 | N/A        | 9   | N/A       |             |