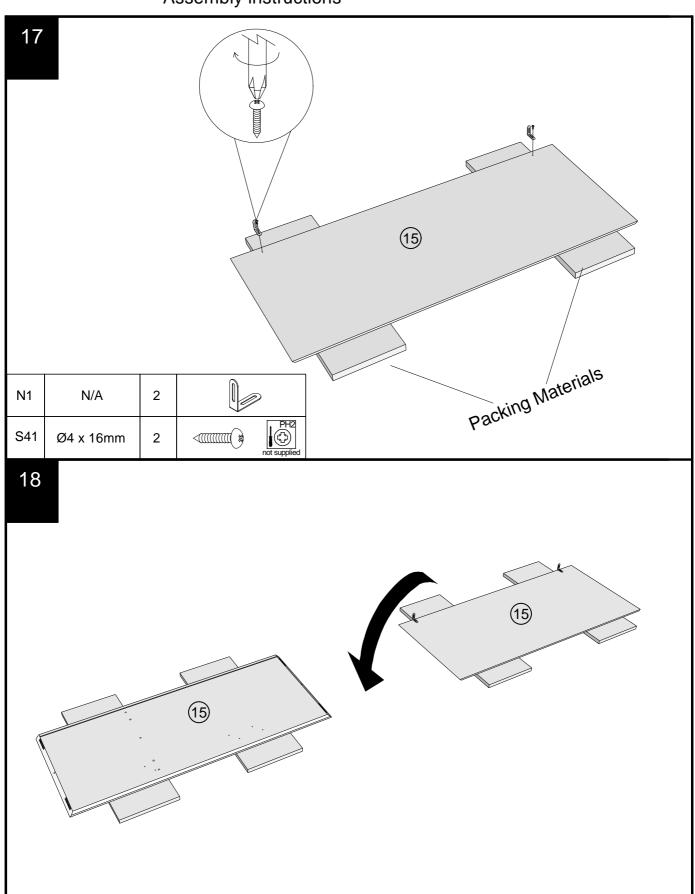

### Fixtures and fittings supplied (actual size)

| Supplied (dottdar Size) |             |     |           |  |
|-------------------------|-------------|-----|-----------|--|
| Ref                     | Dimensions  | Qty | Spare Qty |  |
| В3                      | Ø15 x 12mm  | 3   | 1         |  |
| B12                     | Ø7.5 x 33mm | 3   | 1         |  |
| U136                    | Ø4 x 14mm   | 4   | 1         |  |
| V68                     | Ø6 x 30mm   | 12  | 2         |  |
| S41                     | Ø4 x 16mm   | 2   | 1         |  |
| V36                     | Ø6 x 12mm   | 2   | 1         |  |
| U139 Ø4.5 x 15mm        |             | 18  | 2         |  |