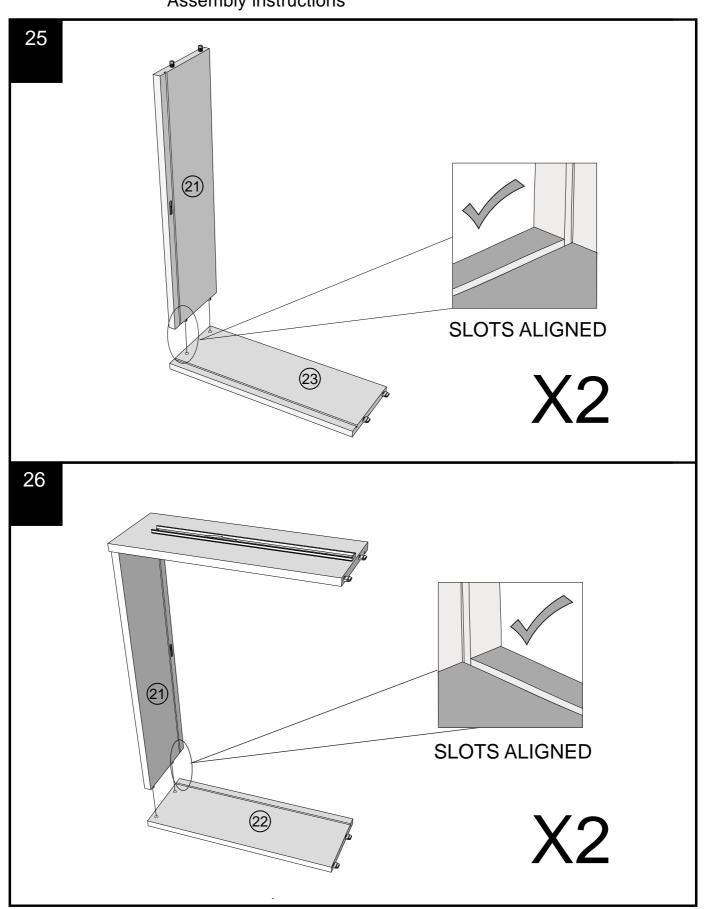

14



# MARLOW TRIPLE WARDROBE E00006 Assembly instructions

### MARLOW TRIPLE WARDROBE



### MARLOW TRIPLE WARDROBE



### MARLOW TRIPLE WARDROBE



### MARLOW TRIPLE WARDROBE



#### MARLOW TRIPLE WARDROBE E00006 Assembly instructions

24

We recommend the use of the wall attachment bracket/strap provided for safety reasons. Move unit into desired position. Secure the 2X"L" metal brackets to the wall with an appropriate screw and wall plug for your wall type (not provided).

Warning: Always ensure intended wall area to be drilled is free from hidden electrical wires, water and gas pipes.

NB:Wall fixings are not included-Please source suitable fixing for your wall type. If in doubt please consult a qualified trades person.





#### MARLOW TRIPLE WARDROBE E00006 Assembly instructions



# MARLOW TRIPLE WARDROBE E00006 Assembly instructions



# MARLOW TRIPLE WARDROBE E00006 Assembly instructions

29

Note: Drawer will be permanently assembled once panel 26 is fitted.



30

Note: Drawer will be permanently assembled once panel 27 is fitted.



### MARLOW TRIPLE WARDROBE



# MARLOW TRIPLE WARDROBE E00006 Assembly instructions



### MARLOW TRIPLE WARDROBE

E00006 Assembly instructions

33 C11 N/A 9 U139 Ø4.5 x 15mm 18

### MARLOW TRIPLE WARDROBE

E00006 Assembly instructions

34



### Install hinge



### Adjust Hinge Position



#### Remove hinge



### MARLOW TRIPLE WARDROBE



# NEXT MARLOW TRIPLE WARDROBE E00006



# NEXT MARLOW TRIPLE WARDROBE E00006

#### Warnings

We suggest you retain these instructions for future reference.

Keep fittings out of children!s rea