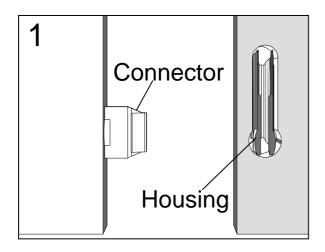

Push connector into housing to be jointed.

Make sure there is no gap between the panels.