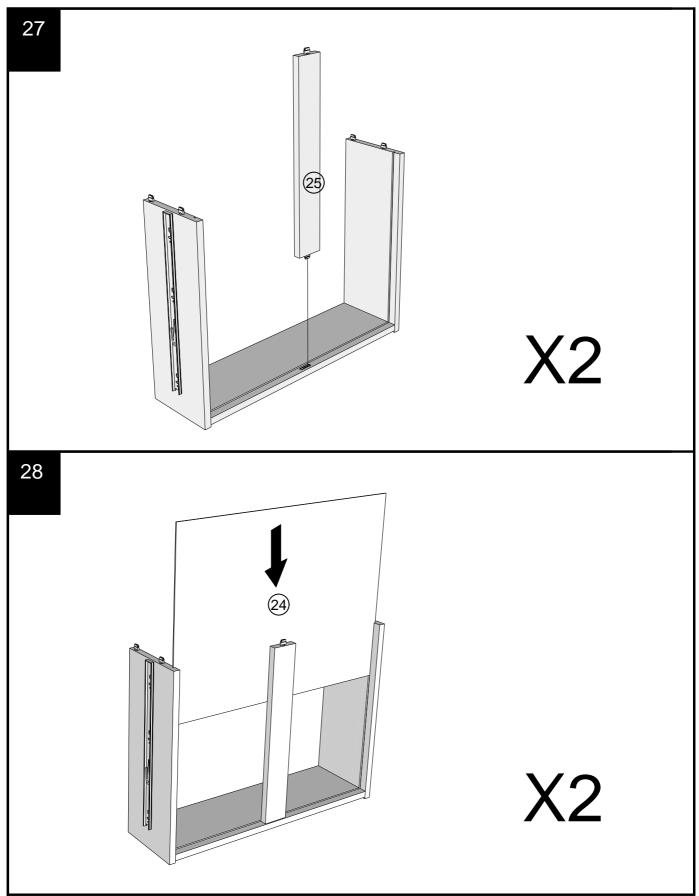

ons

### MARLOW TRIPLE WARDROBE



### MARLOW TRIPLE WARDROBE



### MARLOW TRIPLE WARDROBE



### MARLOW TRIPLE WARDROBE



#### MARLOW TRIPLE WARDROBE E00006 Assembly instructions

24

We recommend the use of the wall attachment bracket/strap provided for safety reasons. Move unit into desired position. Secure the 2X"L" metal brackets to the wall with an appropriate screw and wall plug for your wall type (not provided).

Warning: Always ensure intended wall area to be drilled is free from hidden electrical wires, water and gas pipes.

NB:Wall fixings are not included-Please source suitable fixing for your wall type. If in doubt please consult a qualified trades person.





#### MARLOW TRIPLE WARDROBE E00006 Assembly instructions



# MARLOW TRIPLE WARDROBE E00006 Assembly instructions



# MARLOW TRIPLE WARDROBE E00006 Assembly instructions

29

Note: Drawer will be permanently assembled once panel 26 is fitted.



30

Note: Drawer will be permanently assembled once panel 27 is fitted.



### MARLOW TRIPLE WARDROBE



# MARLOW TRIPLE WARDROBE E00006 Assembly instructions



### MARLOW TRIPLE WARDROBE

E00006 Assembly instructions

33 C11 N/A 9 U139 Ø4.5 x 15mm 18

### MARLOW TRIPLE WARDROBE

E00006 Assembly instructions

34



### Install hinge



### Adjust Hinge Position



#### Remove hinge



### MARLOW TRIPLE WARDROBE



# NEXT MARLOW TRIPLE WARDROBE E00006



# NEXT MARLOW TRIPLE WARDROBE E00006

#### Warnings

We suggest you retain these instructions for future reference.

Keep fittings out of children!s reach and keep children well away from construction area.

T