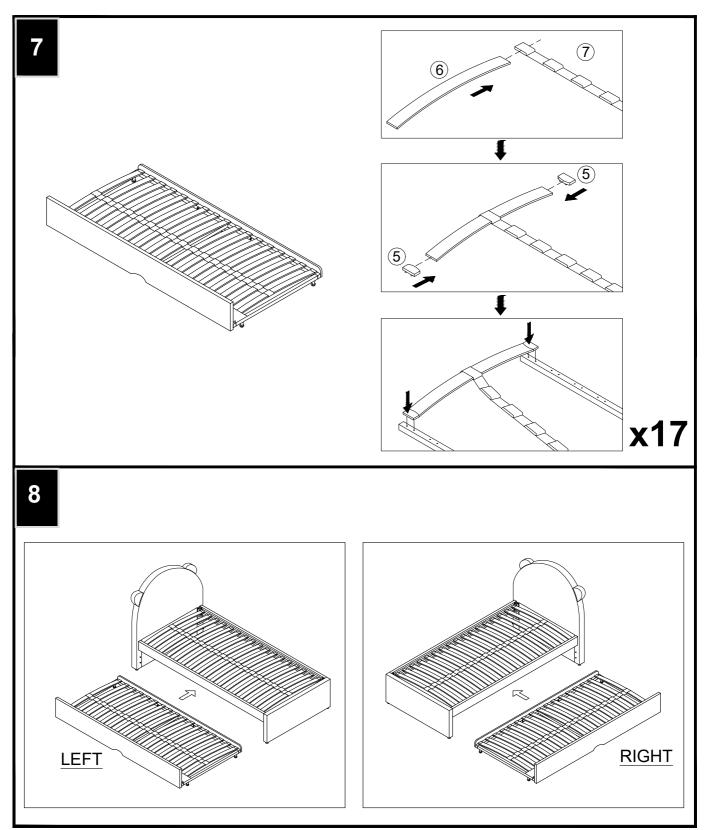

#### Components supplied. Please use this guide if you require replacement parts.

| Ref           | Dimensions           | Visal | Qty  | Ctn | Ref | Dimensions            | Visal    | Qty | Ctn |
|---------------|----------------------|-------|------|-----|-----|-----------------------|----------|-----|-----|
| 1             | Headboard            |       | 1    | 1   | 9   | Metal<br>Support bar  |          | 1   | 2   |
| 2             | Footboard            |       | 1    | 3   | 10  | Metal<br>Support bar  |          | 1   | 2   |
| 3             | Side Rail            |       | 2    | 2   | 11  | Siderail<br>(Bottom)  |          | 1   | 2   |
| 4a<br>&<br>4b | Corner<br>brackets   | 4a 0  | 1    | 2   | 12  | Corner<br>brackets    |          | 2   | 2   |
| 5             | Single slat cap      |       | 68+2 | 3   | 13  | Corner block          | 0        | 2   | 2   |
| 6             | Slat                 |       | 34   | 3   | 14  | Cross<br>support rail | <b>S</b> | 1   | 2   |
| 7             | Belt                 |       | 2    | 3   | 15  | Cross<br>support rail |          | 1   | 2   |
| 8             | Siderail<br>(Bottom) |       | 1    | 2   | 16  | Cross<br>support rail |          | 1   | 2   |