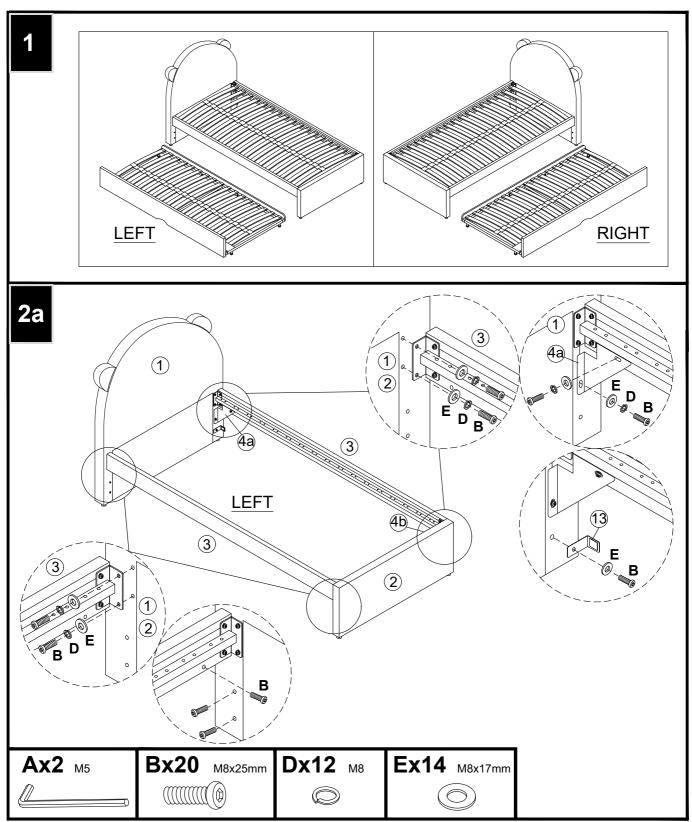

### **BEAR TRUNDLE BED**

E00367 Assembly instructions

| Item No. | Fabric | Content       |
|----------|--------|---------------|
| E00367   | Oyster | 100%polyester |

#### **BEAR TRUNDLE BED**

E00367

Assembly instructions