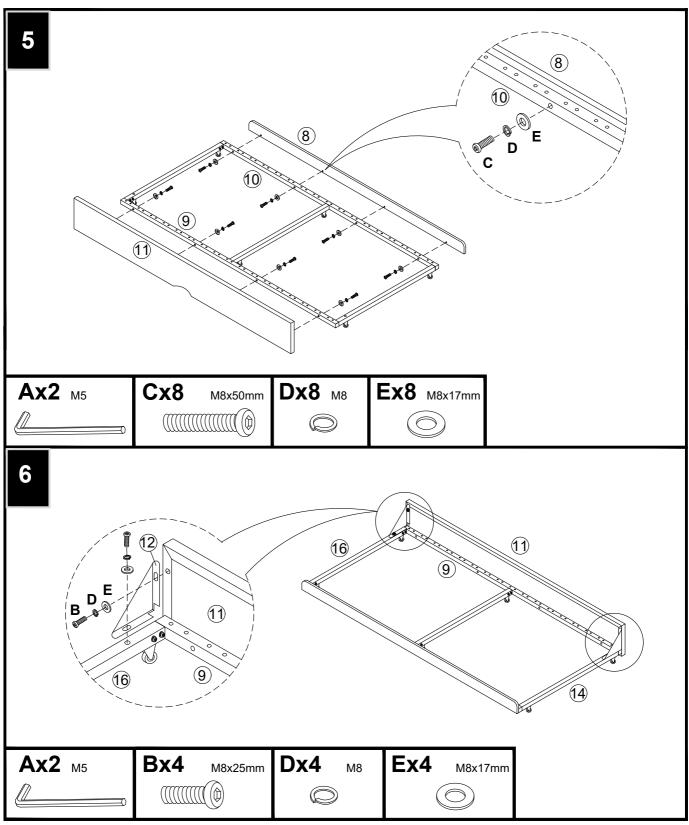

#### Components supplied. Please use this guide if you require replacement parts.

| Ref           | Dimensions           | Visal | Qty  | Ctn | Ref | Dimensions            | Visal    | Qty | Ctn |
|---------------|----------------------|-------|------|-----|-----|-----------------------|----------|-----|-----|
| 1             | Headboard            |       | 1    | 1   | 9   | Metal<br>Support bar  |          | 1   | 2   |
| 2             | Footboard            |       | 1    | 3   | 10  | Metal<br>Support bar  |          | 1   | 2   |
| 3             | Side Rail            |       | 2    | 2   | 11  | Siderail<br>(Bottom)  |          | 1   | 2   |
| 4a<br>&<br>4b | Corner<br>brackets   | 4a 0  | 1    | 2   | 12  | Corner<br>brackets    |          | 2   | 2   |
| 5             | Single slat cap      |       | 68+2 | 3   | 13  | Corner block          | 0        | 2   | 2   |
| 6             | Slat                 |       | 34   | 3   | 14  | Cross<br>support rail | <b>S</b> | 1   | 2   |
| 7             | Belt                 |       | 2    | 3   | 15  | Cross<br>support rail |          | 1   | 2   |
| 8             | Siderail<br>(Bottom) |       | 1    | 2   | 16  | Cross<br>support rail |          | 1   | 2   |

### **BEAR TRUNDLE BED**

E00367 Assembly instructions

Fixtures and fittings supplied (actual size)

| i ixtures and fittings supplied (actual size) |            |     |       |  |  |
|-----------------------------------------------|------------|-----|-------|--|--|
| Ref                                           | Dimensions | Qty | Spare |  |  |
| Α                                             | M5         | 2   | N/A   |  |  |
| В                                             | M8x25      | 36  | 2     |  |  |
| С                                             | M8x50      | 8   | 1     |  |  |
| D                                             | M8         | 36  | 2     |  |  |
| E                                             | M8x17      | 38  | 2     |  |  |