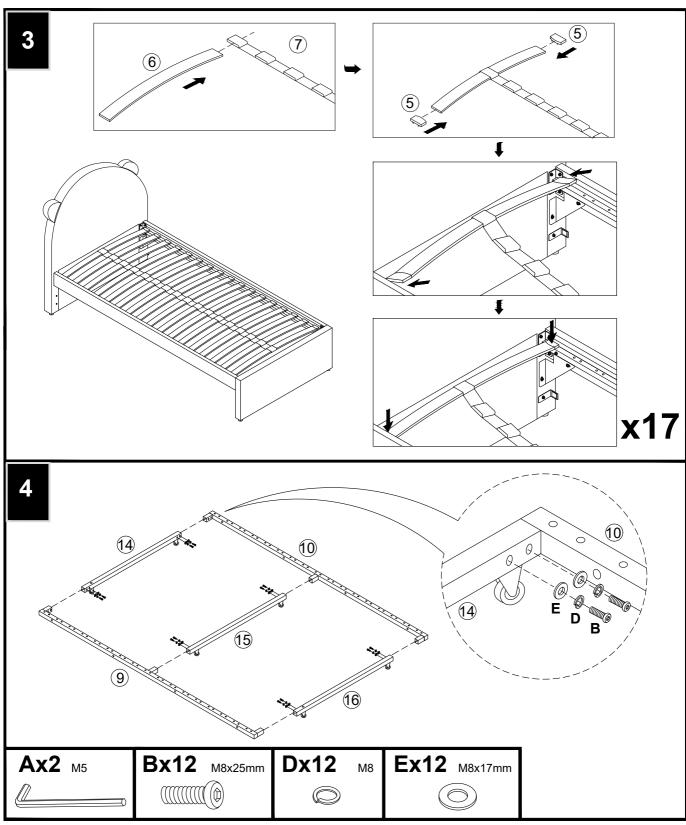

#### Components supplied. Please use this guide if you require replacement parts.

| Ref           | Dimensions           | Visal | Qty  | Ctn | Ref | Dimensions            | Visal    | Qty | Ctn |
|---------------|----------------------|-------|------|-----|-----|-----------------------|----------|-----|-----|
| 1             | Headboard            |       | 1    | 1   | 9   | Metal<br>Support bar  |          | 1   | 2   |
| 2             | Footboard            |       | 1    | 3   | 10  | Metal<br>Support bar  |          | 1   | 2   |
| 3             | Side Rail            |       | 2    | 2   | 11  | Siderail<br>(Bottom)  |          | 1   | 2   |
| 4a<br>&<br>4b | Corner<br>brackets   | 4a 0  | 1    | 2   | 12  | Corner<br>brackets    |          | 2   | 2   |
| 5             | Single slat cap      |       | 68+2 | 3   | 13  | Corner block          | 0        | 2   | 2   |
| 6             | Slat                 |       | 34   | 3   | 14  | Cross<br>support rail | <b>S</b> | 1   | 2   |
| 7             | Belt                 |       | 2    | 3   | 15  | Cross<br>support rail |          | 1   | 2   |
| 8             | Siderail<br>(Bottom) |       | 1    | 2   | 16  | Cross<br>support rail |          | 1   | 2   |

### **BEAR TRUNDLE BED**

E00367 Assembly instructions

Fixtures and fittings supplied (actual size)

| i ixtures and fittings supplied (actual size) |            |     |       |  |  |
|-----------------------------------------------|------------|-----|-------|--|--|
| Ref                                           | Dimensions | Qty | Spare |  |  |
| Α                                             | M5         | 2   | N/A   |  |  |
| В                                             | M8x25      | 36  | 2     |  |  |
| С                                             | M8x50      | 8   | 1     |  |  |
| D                                             | M8         | 36  | 2     |  |  |
| E                                             | M8x17      | 38  | 2     |  |  |