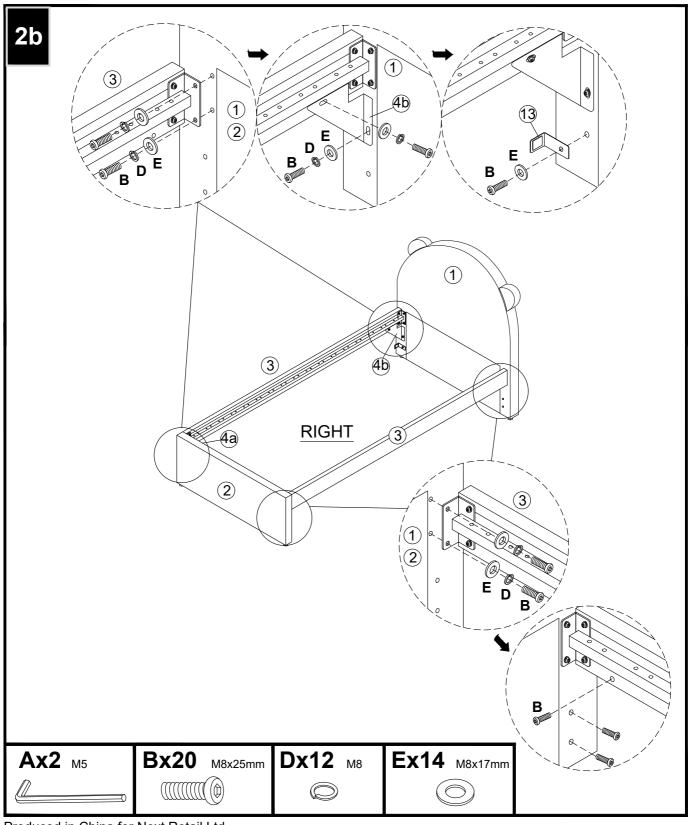

#### Components supplied. Please use this guide if you require replacement parts.

| Ref           | Dimensions           | Visal | Qty  | Ctn | Ref | Dimensions            | Visal    | Qty | Ctn |
|---------------|----------------------|-------|------|-----|-----|-----------------------|----------|-----|-----|
| 1             | Headboard            |       | 1    | 1   | 9   | Metal<br>Support bar  |          | 1   | 2   |
| 2             | Footboard            |       | 1    | 3   | 10  | Metal<br>Support bar  |          | 1   | 2   |
| 3             | Side Rail            |       | 2    | 2   | 11  | Siderail<br>(Bottom)  |          | 1   | 2   |
| 4a<br>&<br>4b | Corner<br>brackets   | 4a 0  | 1    | 2   | 12  | Corner<br>brackets    |          | 2   | 2   |
| 5             | Single slat cap      |       | 68+2 | 3   | 13  | Corner block          | 0        | 2   | 2   |
| 6             | Slat                 |       | 34   | 3   | 14  | Cross<br>support rail | <b>S</b> | 1   | 2   |
| 7             | Belt                 |       | 2    | 3   | 15  | Cross<br>support rail |          | 1   | 2   |
| 8             | Siderail<br>(Bottom) |       | 1    | 2   | 16  | Cross<br>support rail |          | 1   | 2   |

### **BEAR TRUNDLE BED**

E00367 Assembly instructions

Fixtures and fittings supplied (actual size)

| i ixtures and fittings supplied (actual size) |            |     |       |  |  |
|-----------------------------------------------|------------|-----|-------|--|--|
| Ref                                           | Dimensions | Qty | Spare |  |  |
| Α                                             | M5         | 2   | N/A   |  |  |
| В                                             | M8x25      | 36  | 2     |  |  |
| С                                             | M8x50      | 8   | 1     |  |  |
| D                                             | M8         | 36  | 2     |  |  |
| E                                             | M8x17      | 38  | 2     |  |  |