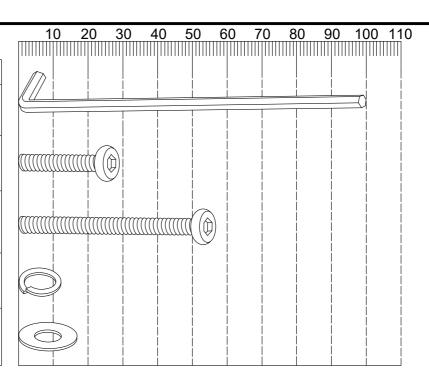

### **BEAR TRUNDLE BED**

E00367 Assembly instructions

Fixtures and fittings supplied (actual size)

| i ixtures and fittings supplied (actual size) |            |     |       |  |  |
|-----------------------------------------------|------------|-----|-------|--|--|
| Ref                                           | Dimensions | Qty | Spare |  |  |
| Α                                             | M5         | 2   | N/A   |  |  |
| В                                             | M8x25      | 36  | 2     |  |  |
| С                                             | M8x50      | 8   | 1     |  |  |
| D                                             | M8         | 36  | 2     |  |  |
| E                                             | M8x17      | 38  | 2     |  |  |