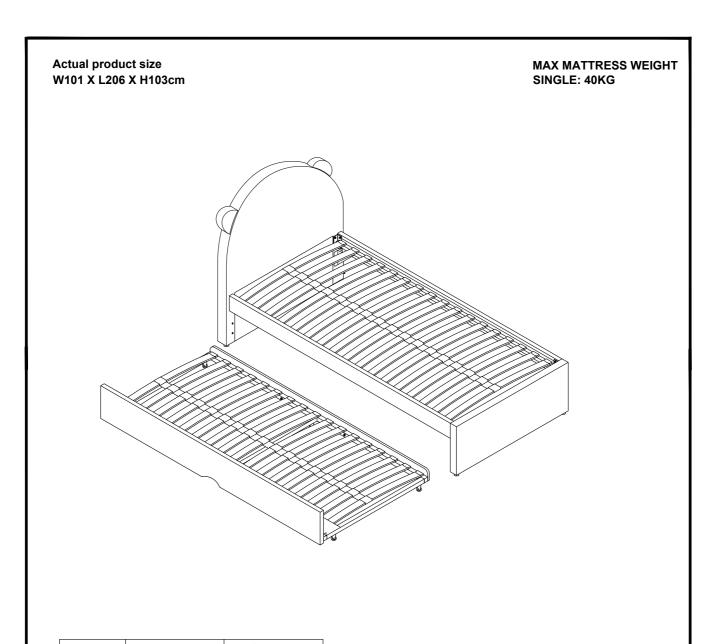

- This child's bed conforms to BS 8509:2008+A1:2011
- · Age range: 4-11 years
- Recommended primary mattress size: 90 x 190 x 20cm (WLH)
- Recommended secondary/trundle mattress size: 90 x 190 x 16cm (WLH)