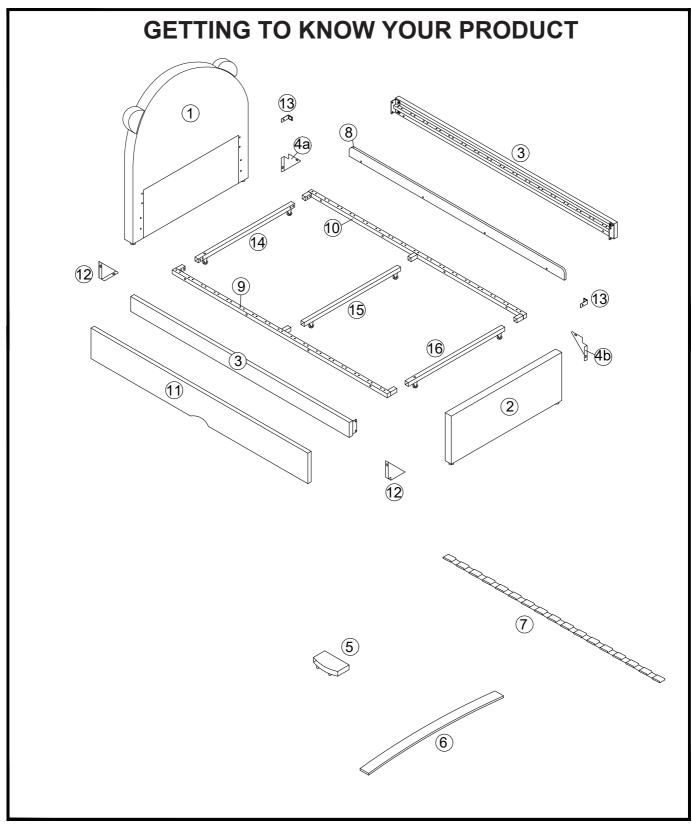

#### Components supplied. Please use this guide if you require replacement parts.

| Ref           | Dimensions           | Visal | Qty  | Ctn | Ref | Dimensions            | Visal    | Qty | Ctn |
|---------------|----------------------|-------|------|-----|-----|-----------------------|----------|-----|-----|
| 1             | Headboard            |       | 1    | 1   | 9   | Metal<br>Support bar  |          | 1   | 2   |
| 2             | Footboard            |       | 1    | 3   | 10  | Metal<br>Support bar  |          | 1   | 2   |
| 3             | Side Rail            |       | 2    | 2   | 11  | Siderail<br>(Bottom)  |          | 1   | 2   |
| 4a<br>&<br>4b | Corner<br>brackets   | 4a 0  | 1    | 2   | 12  | Corner<br>brackets    |          | 2   | 2   |
| 5             | Single slat cap      |       | 68+2 | 3   | 13  | Corner block          | 0        | 2   | 2   |
| 6             | Slat                 |       | 34   | 3   | 14  | Cross<br>support rail | <b>S</b> | 1   | 2   |
| 7             | Belt                 |       | 2    | 3   | 15  | Cross<br>support rail |          | 1   | 2   |
| 8             | Siderail<br>(Bottom) |       | 1    | 2   | 16  | Cross<br>support rail |          | 1   | 2   |