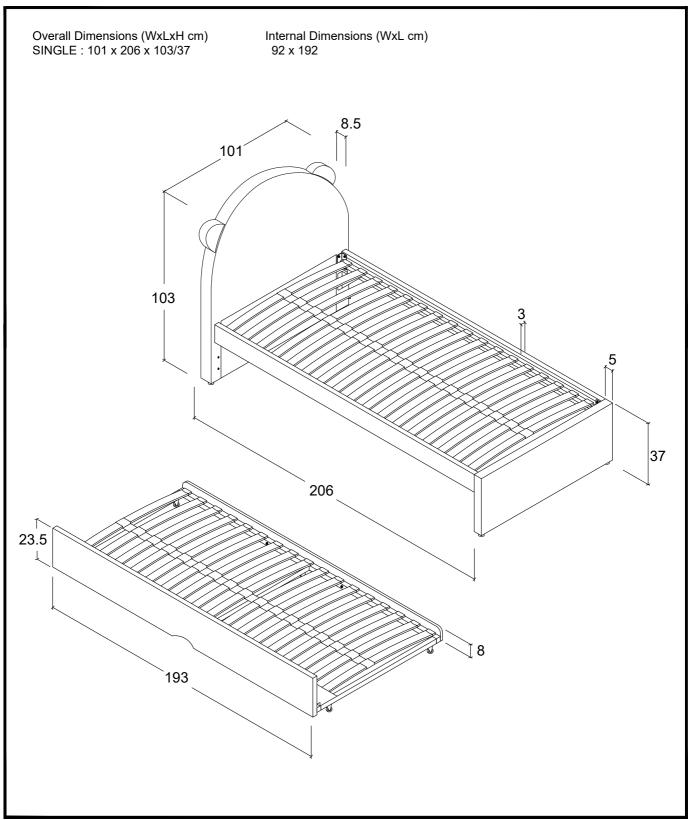

- This child's bed conforms to BS 8509:2008+A1:2011
- · Age range: 4-11 years
- Recommended primary mattress size: 90 x 190 x 20cm (WLH)
- Recommended secondary/trundle mattress size: 90 x 190 x 16cm (WLH)