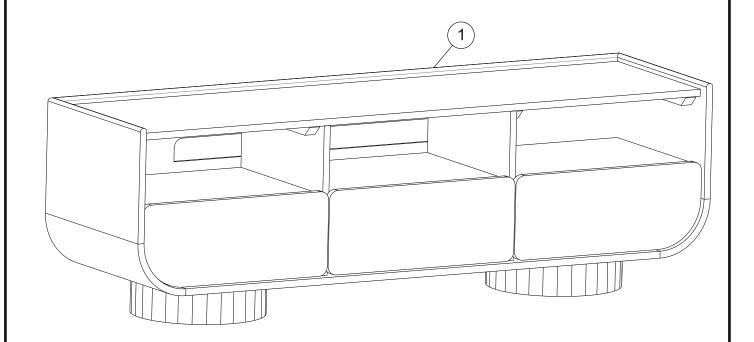

## GLOBAL CURVE LARGE TV

E03383

Assembly instructions

1

We recommend the use of the wall strap provided for safety reasons. An a device is provided with your product, however you will need to source suitable fixings for your wall type. If in doubt, please consult a qualified tradesperson.

WARNING: Always ensure the wall to be drilled is free from hidden electrical wires, water and gas pipes.