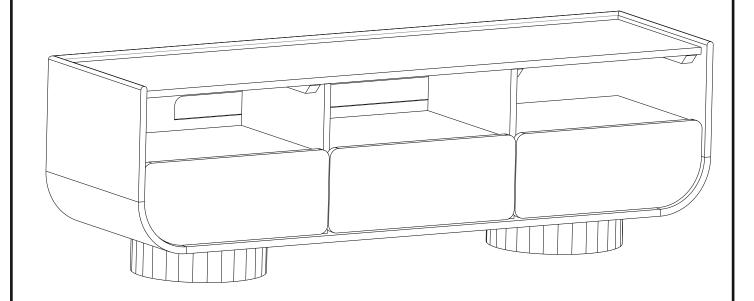

## GLOBAL CURVE LARGE TV

E03383

Assembly instructions

Actual product size H45 x W140 X D40cm

# GLOBAL CURVE LARGE TV E03383

Assembly instructions