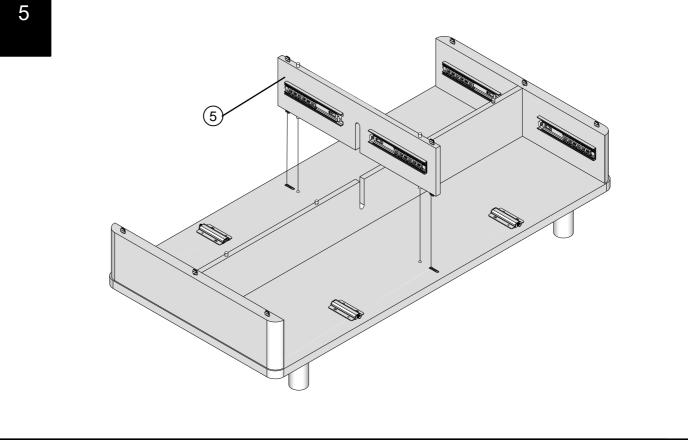

Push connector into housing to join.

Make sure there is no gap between the panels.