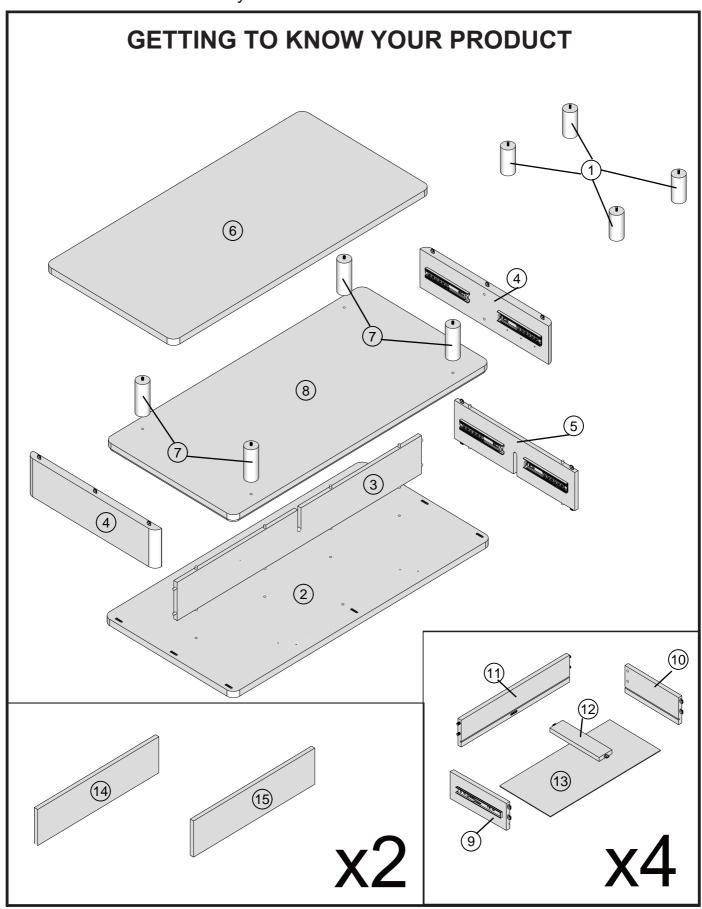

# NOA STORAGE COFFEE TABLE E03387

Assembly instructions

Components supplied. Please use this guide if you require replacement parts.

| Ref | Dimensions   | Visual     | Qty | Ctn |
|-----|--------------|------------|-----|-----|
| 1   | 6x10cm       | $\Diamond$ | 4   | 1   |
| 2   | 60.5x120.5cm |            | 1   | 2   |
| 3   | 15x114cm     |            | 1   | 2   |
| 4   | 15x60cm      |            | 2   | 1   |
| 5   | 15x56cm      |            | 1   | 1   |
| 6   | 60x120cm     |            | 1   | 2   |
| 7   | 6x12.5cm     |            | 4   | 1   |
| 8   | 60x120cm     |            | 1   | 2   |

| Ref | Dimensions  | Visual | Qty | Ctn |
|-----|-------------|--------|-----|-----|
| 9   | 10.5x25cm   |        | 4   | 1   |
| 10  | 10.5x25cm   |        | 4   | 1   |
| 11  | 10.5x50.5cm |        | 4   | 1   |
| 12  | 6x23cm      |        | 4   | 1   |
| 13  | 24x51.5cm   |        | 4   | 1   |
| 14  | 14x56.5cm   |        | 2   | 1   |
| 15  | 14x56.5cm   |        | 2   | 1   |