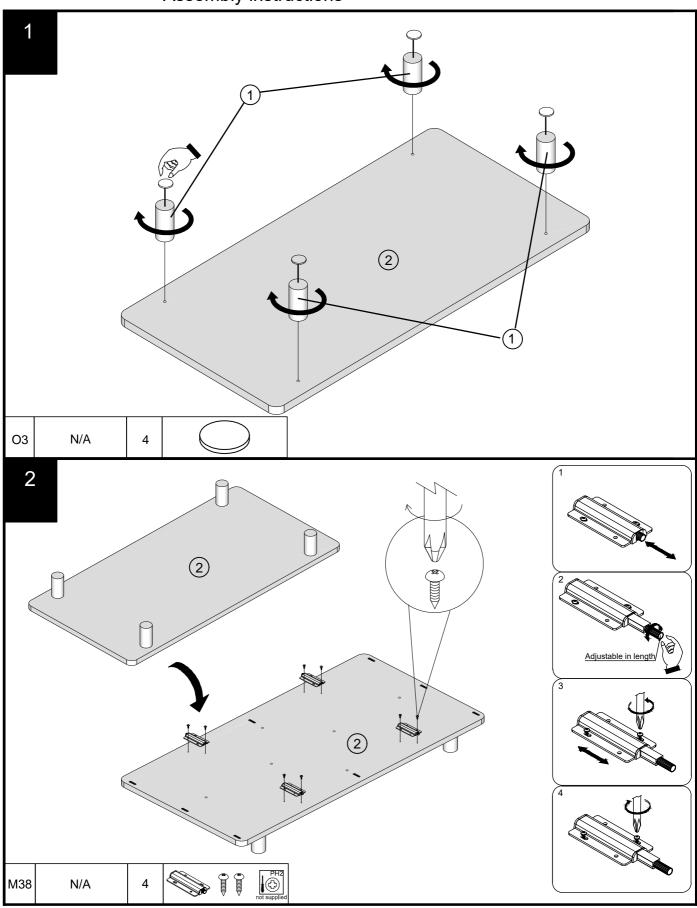

#### Fixtures and fittings supplied (not to scale)

| rixtures and fittings supplied ( flot to scale) |            |     |           |        |  |
|-------------------------------------------------|------------|-----|-----------|--------|--|
| Ref                                             | Dimensions | Qty | Spare Qty | Visual |  |
| M38                                             | N/A        | 4   | N/A       |        |  |
| Т6                                              | N/A        | 1   | N/A       |        |  |
| О3                                              | N/A        | 4   | 1         |        |  |