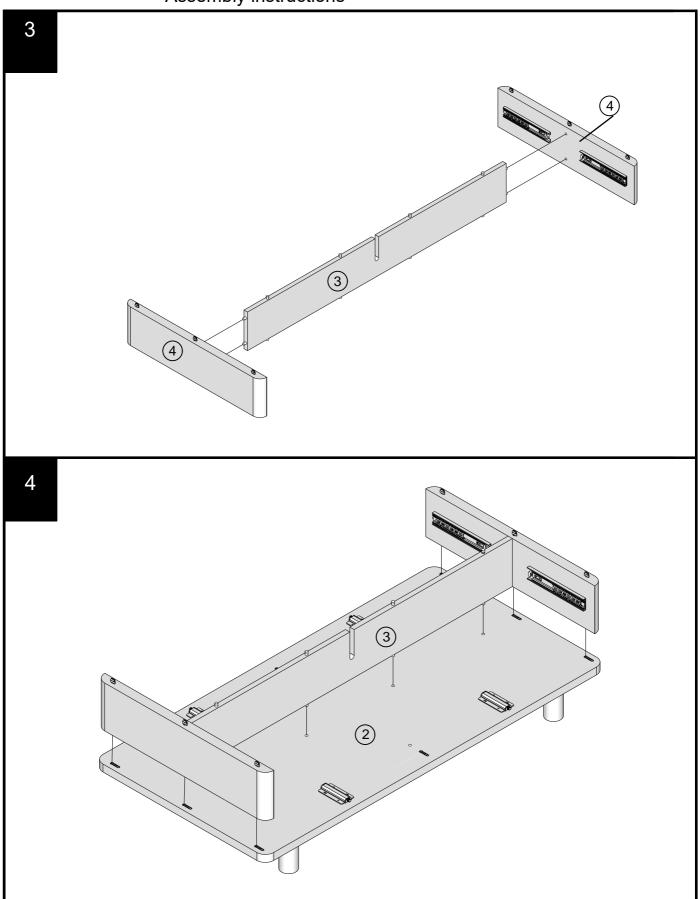

Push connector into housing to join.

Make sure there is no gap between the panels.