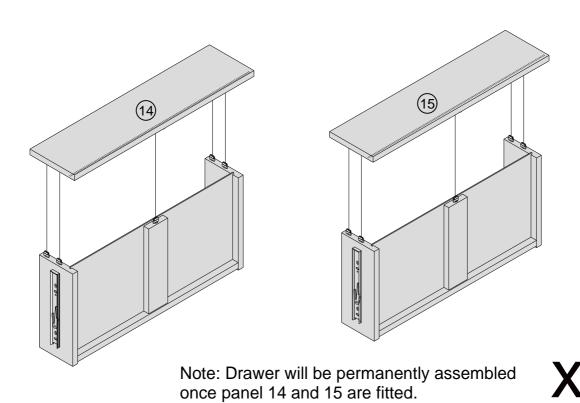

-------|-----|-----------|--------|--|
| Ref                                             | Dimensions | Qty | Spare Qty | Visual |  |
| M38                                             | N/A        | 4   | N/A       |        |  |
| Т6                                              | N/A        | 1   | N/A       |        |  |
| О3                                              | N/A        | 4   | 1         |        |  |

# NOA STORAGE COFFEE TABLE E03387



# NOA STORAGE COFFEE TABLE E03387



# NOA STORAGE COFFEE TABLE E03387

Assembly instructions





6



# NOA STORAGE COFFEE TABLE E03387



# NOA STORAGE COFFEE TABLE E03387



#### NOA STORAGE COFFEE TABLE

E03387

Assembly instructions 11 **SLOTS ALIGNED** 12 12

#### NOA STORAGE COFFEE TABLE

E03387

Assembly instructions

13



X4

14



#### NOA STORAGE COFFEE TABLE

E03387

Assembly instructions

15 Left side Right side 14)

# NEXT NOA STORAGE COFFEE TABLE



Produced in China for Next Retail Ltd. E03387 -2024-V1.

# NEXT NOA STORAGE COFFEE TABLE

#### Warnings

We suggest you retain these instructions for future reference.

Keep fittings out of children's reach and keep children well away from construction area.

This product should only be used on firm level ground.

Please periodically check all fittings and re-tighten as necessary.

Please do not sit or stand on your furniture.

Avoid exposing the furniture to excessive heat or direct sunlight as this can cause deterioration of the colour.

Unwrap all packaging materials and place the components on top of the carton box or on a clean floor to protect it from damage