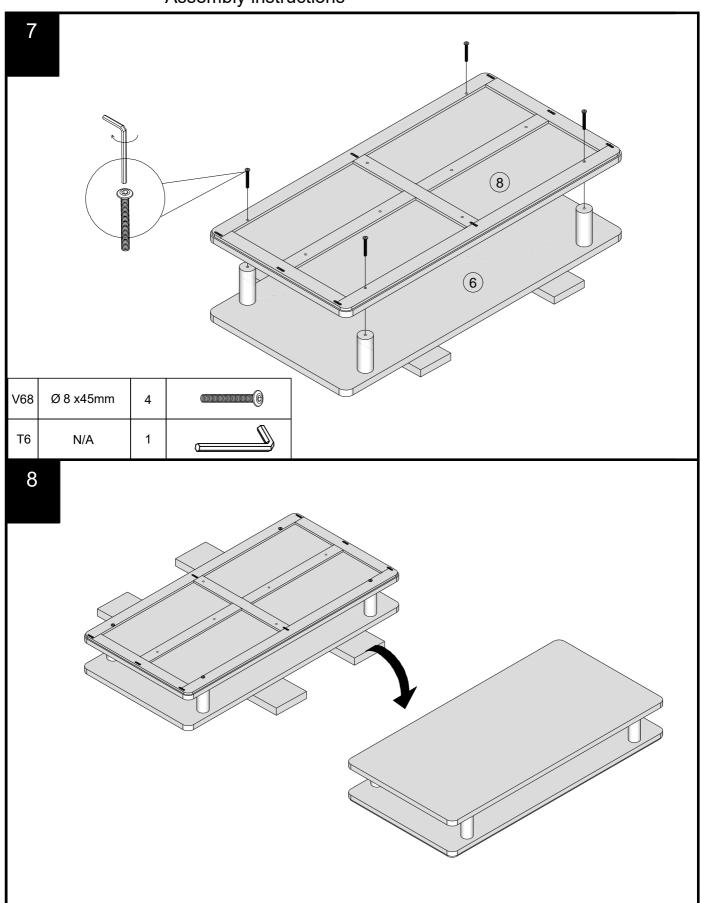

#### Fixtures and fittings supplied (actual size)

| Ref | Dimensions | Qty | Spare Qty |
|-----|------------|-----|-----------|
| V68 | Ø6 x 45mm  | 4   | 1         |