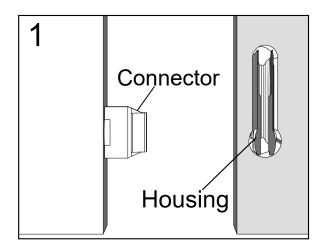

Push connector into housing to join.

Make sure there is no gap between the panels.