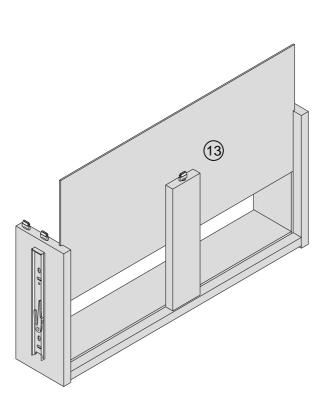

Push connector into housing to join.

Make sure there is no gap between the panels.