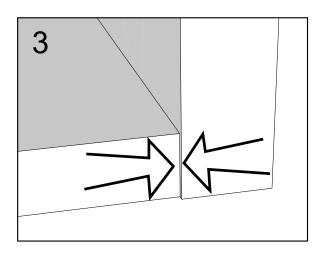

Push connector into housing to join.

Make sure there is no gap between the panels.