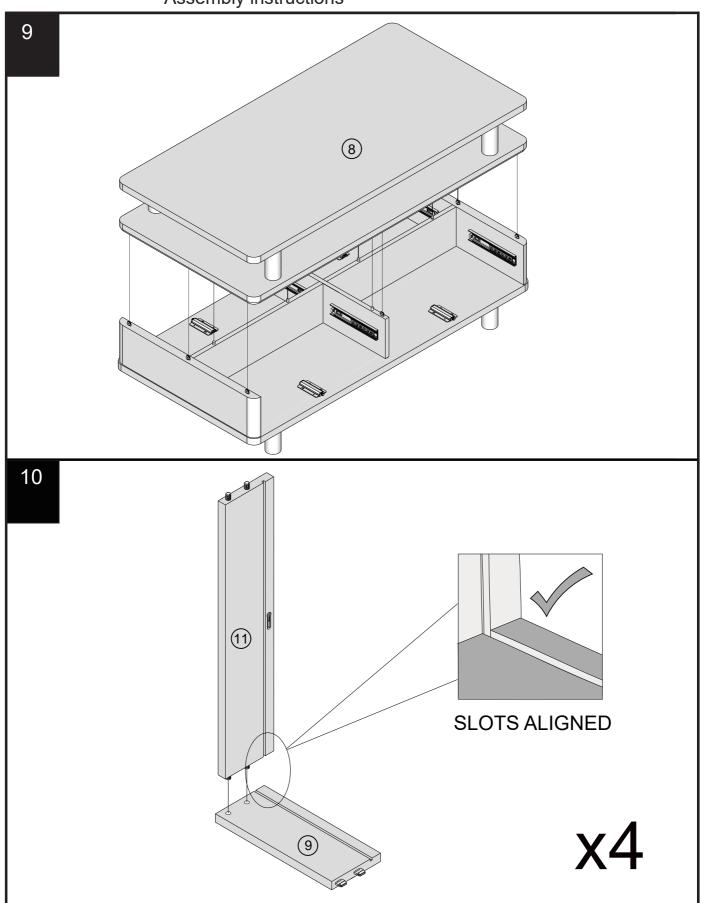

#### NOA STORAGE COFFEE TABLE

E03387

Assembly instructions 11 **SLOTS ALIGNED** 12 12