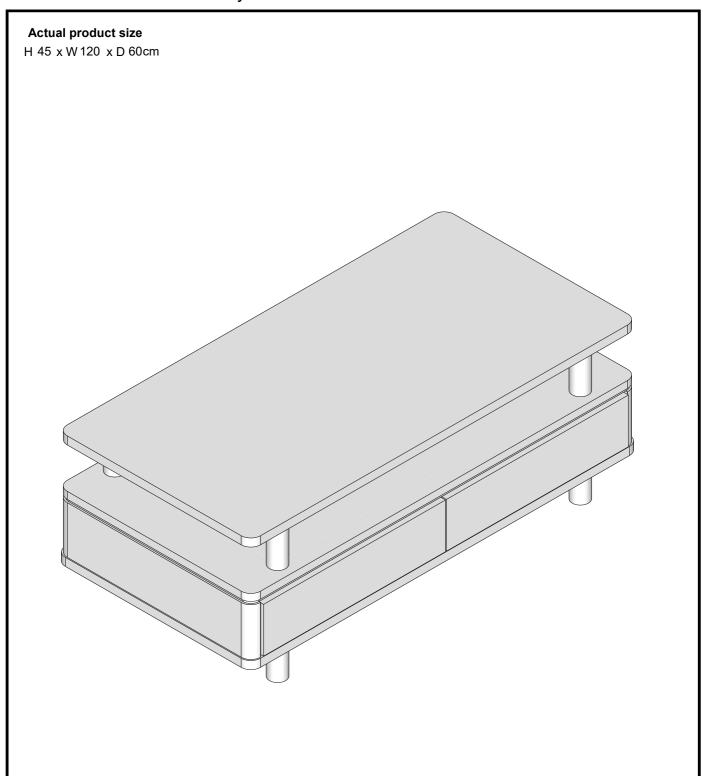

#### NOA STORAGE COFFEE TABLE

E03387

Assembly instructions



#### **Need Help?**

With: Assembly instruction

Missing or damaged parts

**IMPORTANT - RETAIN FOR FUTURE REFERENCE** 

CALL: 0333 777 8999

#### **BEFORE YOU START**

#### Number of people required to assemble

Two people are required to assemble this item



Time to assemble: 30 minutes



#### **Tools required**



#### Do's

We suggest you spend a short time reading through this leaflet before you start.

When you are ready to start, make sure that you have the right tools and plenty of space.

Unwrap all packaging materials and place the components on a clean surface to protect it from damage, We recommend that the packaging is used to protect the surfaces during assembly.

Carefully check that you have all the parts before beginning assembly.

Due to the size of this product we re