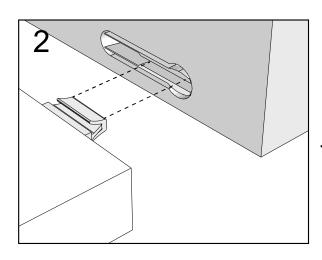

Push connector into housing to join.

Make sure there is no gap between the panels.