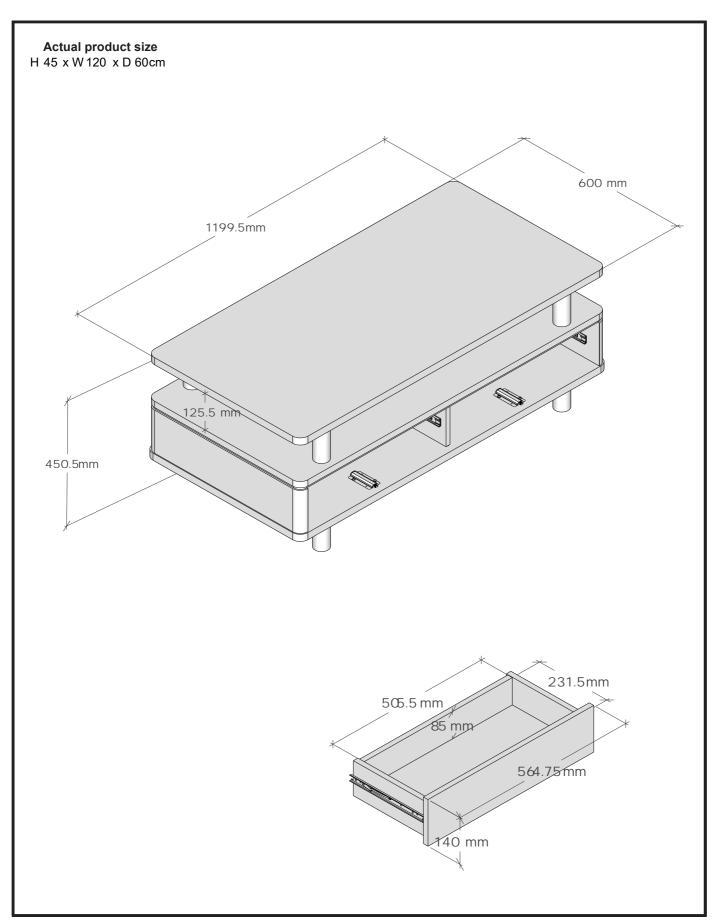

# NOA STORAGE COFFEE TABLE E03387

Assembly instructions

Components supplied. Please use this guide if you require replacement parts.

| Ref | Dimensions   | Visual     | Qty | Ctn |
|-----|--------------|------------|-----|-----|
| 1   | 6x10cm       | $\Diamond$ | 4   | 1   |
| 2   | 60.5x120.5cm |            | 1   | 2   |
| 3   | 15x114cm     |            | 1   | 2   |
| 4   | 15x60cm      |            | 2   | 1   |
| 5   | 15x56cm      |            | 1   | 1   |
| 6   | 60x120cm     |            | 1   | 2   |
| 7   | 6x12.5cm     |            | 4   | 1   |
| 8   | 60x120cm     |            | 1   | 2   |

| Ref | Dimensions  | Visual | Qty | Ctn |
|-----|-------------|--------|-----|-----|
| 9   | 10.5x25cm   |        | 4   | 1   |
| 10  | 10.5x25cm   |        | 4   | 1   |
| 11  | 10.5x50.5cm |        | 4   | 1   |
| 12  | 6x23cm      |        | 4   | 1   |
| 13  | 24x51.5cm   |        | 4   | 1   |
| 14  | 14x56.5cm   |        | 2   | 1   |
| 15  | 14x56.5cm   |        | 2   | 1   |