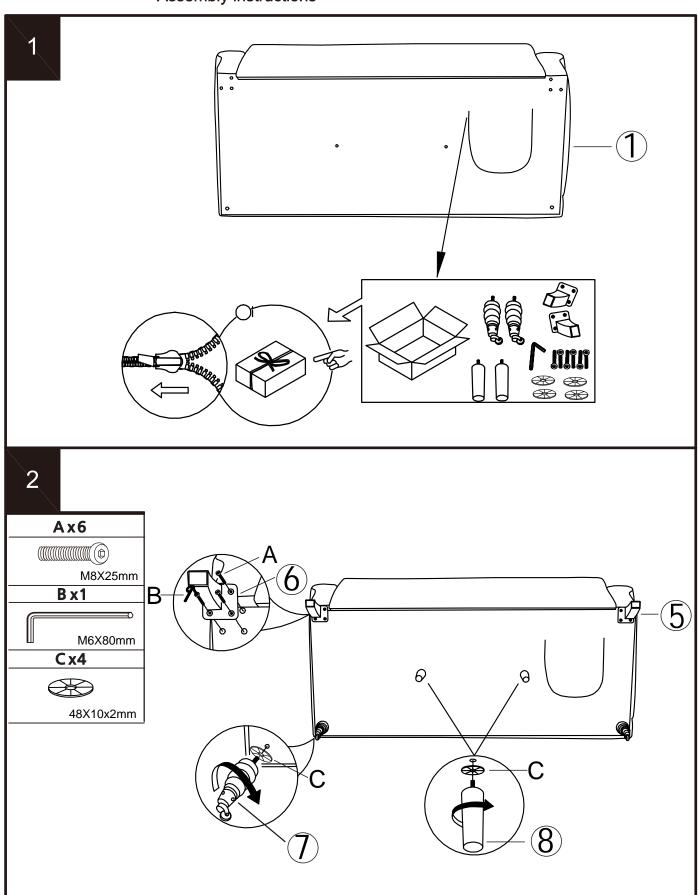

Assembly instructions

| Fixtur   | es and fittings<br>ied (actual size | `   |          | mm 10   | 20 30         | 40     | 50 6    | 60 7    | '0 8                      | 30 9   | 00 1   |        | 10 12  | 20 13  | 80     |
|----------|-------------------------------------|-----|----------|---------|---------------|--------|---------|---------|---------------------------|--------|--------|--------|--------|--------|--------|
| Ref      |                                     |     | Spare    |         |               |        |         |         |                           |        |        |        |        |        |        |
| Rei      | Dimension                           | Qty | Spare    |         |               | i      |         |         |                           |        |        |        |        |        |        |
|          |                                     |     |          |         |               |        |         |         |                           |        |        |        |        |        |        |
| A        | M8X25mm                             | 6   | 2        |         |               | 1      |         |         |                           |        |        |        |        |        |        |
|          |                                     |     |          |         |               | 1      |         |         |                           |        |        |        |        |        |        |
|          |                                     |     |          |         |               |        |         |         | $\equiv \uparrow \rangle$ | ,      |        |        |        |        |        |
| В        | M6X80mm                             | 1   | 0        |         |               |        |         |         |                           |        |        |        |        |        |        |
|          |                                     |     |          |         |               | i      | '<br>   |         |                           |        |        |        |        |        |        |
| $\vdash$ |                                     |     | $\vdash$ |         |               | i      |         | · ·     |                           |        |        |        |        |        | ĺ      |
|          |                                     |     |          |         | ' '<br>       | i      | ' '<br> | · ·     |                           | I      |        | I      | I      | 1      | i      |
| C        | 48X10x2mm                           | 4   | 0        |         | <u> </u>      |        | <br>    | <br>    |                           | !<br>  | '<br>  | <br>   | '<br>  |        | i<br>I |
|          |                                     |     |          |         |               |        | <br>    |         |                           | <br>   | !<br>  | !<br>  | <br>   |        | i<br>I |
|          | '                                   |     |          |         |               |        | ı  <br> |         |                           | '<br>  |        | '<br>  | '<br>  | 1      | İ      |
|          |                                     |     |          |         | $\rightarrow$ | //     | ı  <br> |         |                           | ı<br>  |        | '<br>  | '<br>  | 1      | İ      |
|          |                                     |     |          |         |               | 1      | <br>    | ' '<br> |                           | !<br>  | '<br>  | !<br>  | <br>   |        | ı      |
|          |                                     |     |          | !  <br> |               | i      | <br>    | ·       |                           | !<br>  | '<br>  | <br>   |        |        | İ      |
|          |                                     |     |          | !  <br> |               | i      | <br>    |         |                           | <br>   | !<br>  | !<br>  | <br>   |        | i<br>I |
|          |                                     |     |          |         |               | 1      | <br>    |         |                           | l<br>I | l<br>I | 1      | !<br>  | 1      | ı      |
|          |                                     |     |          | <br>    |               | ı      | <br>    |         |                           | <br>   | <br>   | 1      | 1      | 1      | 1      |
|          |                                     |     |          |         |               | I      | <br>    |         |                           | <br>   | <br>   | 1      | 1      | 1      | 1      |
|          |                                     |     |          |         |               | 1      |         |         |                           | <br>   | <br>   | 1      | 1      | 1      | 1      |
|          |                                     |     |          |         |               | I      | <br>    |         |                           | <br>   | <br>   | 1      | <br>   | 1      | 1      |
|          |                                     |     |          |         |               | 1      |         |         |                           | <br>   | <br>   | 1      | 1      | 1      | 1      |
|          |                                     |     |          |         |               | I      |         |         |                           | <br>   | <br>   | 1      | 1      | 1      | 1      |
|          |                                     |     |          |         |               | I      |         |         |                           | <br>   | <br>   | 1      | 1      | 1      | 1      |
|          |                                     |     |          |         |               | 1      |         |         |                           | <br>   | l<br>I | <br>   | I<br>I | 1      | I<br>I |
|          |                                     |     |          |         |               | l<br>I | <br>    |         |                           | <br>   | l<br>I | <br>   | I<br>I | 1      | I<br>I |
|          |                                     |     |          |         |               | l<br>I |         |         |                           | <br>   | I<br>I | I<br>I | I<br>I | 1      | I<br>I |
|          |                                     |     |          |         |               | I<br>I | <br>    |         |                           | <br>   | I<br>I | I<br>I | I<br>I | I<br>I | I<br>I |
|          |                                     |     |          |         |               | l<br>I |         |         |                           | <br>   | I<br>I | I<br>I | I<br>I | 1      | T<br>T |
|          |                                     |     |          |         |               | I<br>I |         |         |                           | I<br>I | I<br>I | I<br>  | I<br>I | I<br>I | T<br>T |
|          |                                     |     |          | [       |               | I<br>I | <br>    |         |                           | <br>   | I<br>I | I<br>I | I<br>I | I<br>I | I<br>I |
|          |                                     |     |          |         |               | I<br>I |         |         |                           | <br>   | I<br>I | <br>   | I<br>I | I<br>I | I<br>I |
|          |                                     |     |          |         |               | l<br>I | <br>    |         |                           | <br>   | I<br>I | <br>   | I<br>I | I<br>I | 1      |
|          |                                     |     |          |         |               |        |         |         |                           | <br>   | l<br>I | 1      | <br>   | 1      | 1      |
|          |                                     |     |          |         |               |        |         |         |                           | <br>   | l<br>I | 1      | <br>   | 1      | 1      |
|          |                                     |     |          |         |               |        |         |         |                           | <br>   | [<br>[ |        | 1      | I<br>I | 1      |
|          |                                     |     |          |         |               |        |         |         |                           |        | [      |        |        | 1      | 1      |
|          |                                     |     |          |         |               |        |         |         |                           |        | [      |        |        | 1      | 1      |
|          |                                     |     |          |         |               |        |         |         |                           |        |        |        | <br>   | 1      |        |
|          |                                     |     |          |         |               |        |         |         |                           |        |        | 1      | 1      | 1      | 1      |
|          |                                     |     |          |         |               |        |         |         |                           |        |        |        |        | 1      |        |