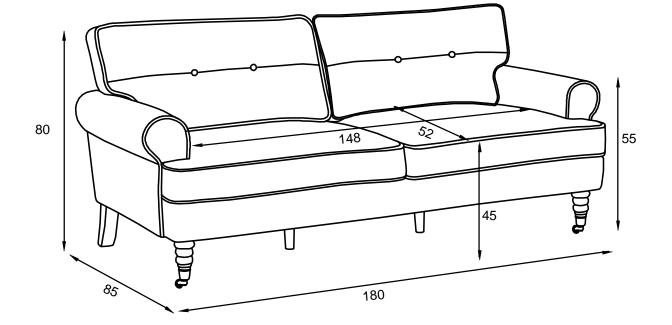

#### **Actual product size**

Sofa: H80×W180×D85CM

|   | Item number | Fabric name-Leg                                                         | Fabric composition |
|---|-------------|-------------------------------------------------------------------------|--------------------|
|   | E08618      | Plush Chenille Moss Bronx Walnut Effect Castor Leg, Brushed Gold Castor | 100% polyester     |
| ı | F47075      | Chunky Weave Mid Natural with Oak Effect Castor Leg                     | 100% polyester     |

#### Actual product size

Sofa:H80×W180×D85CM

CAUTION: Maxium weight capacity of this sofa is 390kg.