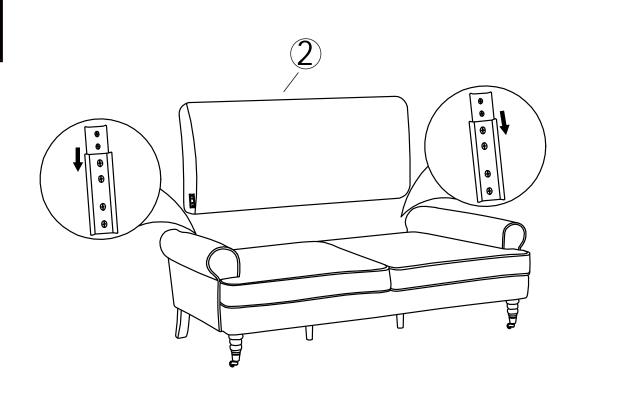

### GETTING TO KNOW YOUR PRODUCT

Components supplied. Please use this guide if you require replacement parts.

| Ref | Dimension                         | Visual | Qty |
|-----|-----------------------------------|--------|-----|
| 1   | Seat:<br>D80×W143×H46CM           |        | 1   |
| 2   | Back:<br>112×54×10.5CM            |        | 1   |
| 3   | Left Back Cushion: 66×43×18CM     |        | 1   |
| 4   | Right Back Cushion: 66×43×18 CM   |        | 1   |
| 5   | LHF Back Leg:<br>5.8 ×3.1×15.4 CM |        | 1   |
| 6   | RHF Back Leg:<br>5.8×3.1×15.4 CM  |        | 1   |
| 7   | Front Legs: 5.8 ×3.1×15.4 CM      |        | 2   |
| 8   | Middle Legs:<br>5.5×2.9×14CM      |        | 2   |