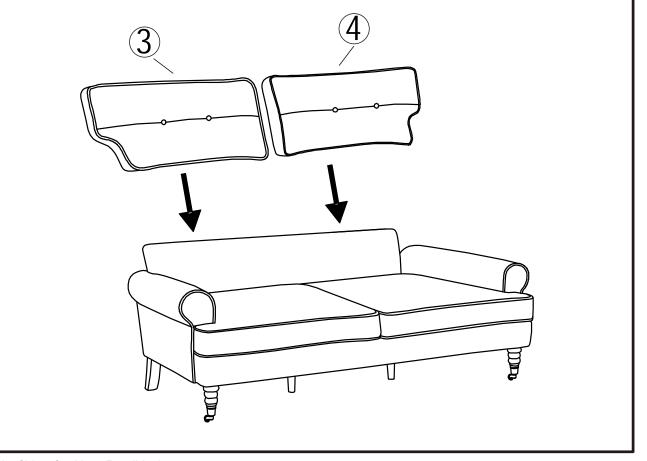

### GETTING TO KNOW YOUR PRODUCT

Components supplied. Please use this guide if you require replacement parts.

| Ref | Dimension                         | Visual | Qty |
|-----|-----------------------------------|--------|-----|
| 1   | Seat:<br>D80×W143×H46CM           |        | 1   |
| 2   | Back:<br>112×54×10.5CM            |        | 1   |
| 3   | Left Back Cushion: 66×43×18CM     |        | 1   |
| 4   | Right Back Cushion: 66×43×18 CM   |        | 1   |
| 5   | LHF Back Leg:<br>5.8 ×3.1×15.4 CM |        | 1   |
| 6   | RHF Back Leg:<br>5.8×3.1×15.4 CM  |        | 1   |
| 7   | Front Legs: 5.8 ×3.1×15.4 CM      |        | 2   |
| 8   | Middle Legs:<br>5.5×2.9×14CM      |        | 2   |