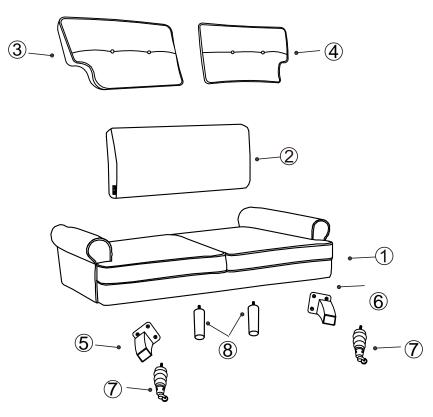

### GETTING TO KNOW YOUR PRODUCT

Components supplied. Please use this guide if you require replacement parts.

| Ref | Dimension                         | Visual | Qty |
|-----|-----------------------------------|--------|-----|
| 1   | Seat:<br>D80×W143×H46CM           |        | 1   |
| 2   | Back:<br>112×54×10.5CM            |        | 1   |
| 3   | Left Back Cushion: 66×43×18CM     |        | 1   |
| 4   | Right Back Cushion: 66×43×18 CM   |        | 1   |
| 5   | LHF Back Leg:<br>5.8 ×3.1×15.4 CM |        | 1   |
| 6   | RHF Back Leg:<br>5.8×3.1×15.4 CM  |        | 1   |
| 7   | Front Legs: 5.8 ×3.1×15.4 CM      |        | 2   |
| 8   | Middle Legs:<br>5.5×2.9×14CM      |        | 2   |

Assembly instructions

| Fixtur   | es and fittings<br>ied (actual size | `   |          | mm 10   | 20 30         | 40     | 50 6    | 60 7    | '0 8                      | 30 9   | 00 1   |        | 10 12  | 20 13  | 80     |
|----------|-------------------------------------|-----|----------|---------|---------------|--------|---------|---------|---------------------------|--------|--------|--------|--------|--------|--------|
| Ref      |                                     |     | Spare    |         |               |        |         |         |                           |        |        |        |        |        |        |
| Rei      | Dimension                           | Qty | Spare    |         |               | i      |         |         |                           |        |        |        |        |        |        |
|          |                                     |     |          |         |               |        |         |         |                           |        |        |        |        |        |        |
| A        | M8X25mm                             | 6   | 2        |         |               | 1      |         |         |                           |        |        |        |        |        |        |
|          |                                     |     |          |         |               | 1      |         |         |                           |        |        |        |        |        |        |
|          |                                     |     |          |         |               |        |         |         | $\equiv \uparrow \rangle$ | ,      |        |        |        |        |        |
| В        | M6X80mm                             | 1   | 0        |         |               |        |         |         |                           |        |        |        |        |        |        |
|          |                                     |     |          |         |               | i      | '<br>   |         |                           |        |        |        |        |        |        |
| $\vdash$ |                                     |     | $\vdash$ |         |               | i      |         | · ·     |                           |        |        |        |        |        | ĺ      |
|          |                                     |     |          |         | ' '<br>       | i      | ' '<br> | · ·     |                           | I      |        | I      | I      | 1      | i      |
| C        | 48X10x2mm                           | 4   | 0        |         | <u> </u>      |        | <br>    | <br>    |                           | !<br>  | '<br>  | <br>   | '<br>  |        | i<br>I |
|          |                                     |     |          |         |               |        | <br>    |         |                           | <br>   | !<br>  | !<br>  | <br>   |        | i<br>I |
|          | '                                   |     |          |         |               |        | ı  <br> |         |                           | '<br>  |        | '<br>  | '<br>  | 1      | İ      |
|          |                                     |     |          |         | $\rightarrow$ | //     | ı  <br> |         |                           | ı<br>  |        | '<br>  | '<br>  | 1      | İ      |
|          |                                     |     |          |         |               | 1      | <br>    | ' '<br> |                           | !<br>  | '<br>  | !<br>  | <br>   |        | ı      |
|          |                                     |     |          | !  <br> |               | i      | <br>    | ·       |                           | !<br>  | '<br>  | <br>   |        |        | İ      |
|          |                                     |     |          | !  <br> |               | i      | <br>    |         |                           | <br>   | !<br>  | !<br>  | <br>   |        | i<br>I |
|          |                                     |     |          |         |               | 1      | <br>    |         |                           | l<br>I | l<br>I | 1      | !<br>  | 1      | ı      |
|          |                                     |     |          | <br>    |               | ı      | <br>    |         |                           | <br>   | <br>   | 1      | 1      | 1      | 1      |
|          |                                     |     |          |         |               | I      | <br>    |         |                           | <br>   | <br>   | 1      | 1      | 1      | 1      |
|          |                                     |     |          |         |               | 1      |         |         |                           | <br>   | <br>   | 1      | 1      | 1      | 1      |
|          |                                     |     |          |         |               | I      | <br>    |         |                           | <br>   | <br>   | 1      | <br>   | 1      | 1      |
|          |                                     |     |          |         |               | 1      |         |         |                           | <br>   | <br>   | 1      | 1      | 1      | 1      |
|          |                                     |     |          |         |               | I      |         |         |                           | <br>   | <br>   | 1      | 1      | 1      | 1      |
|          |                                     |     |          |         |               | I      |         |         |                           | <br>   | <br>   | 1      | 1      | 1      | 1      |
|          |                                     |     |          |         |               | 1      |         |         |                           | <br>   | l<br>I | <br>   | I<br>I | 1      | I<br>I |
|          |                                     |     |          |         |               | l<br>I | <br>    |         |                           | <br>   | l<br>I | <br>   | I<br>I | 1      | I<br>I |
|          |                                     |     |          |         |               | l<br>I |         |         |                           | <br>   | I<br>I | I<br>I | I<br>I | 1      | I<br>I |
|          |                                     |     |          |         |               | I<br>I | <br>    |         |                           | <br>   | I<br>I | I<br>I | I<br>I | I<br>I | I<br>I |
|          |                                     |     |          |         |               | l<br>I |         |         |                           | <br>   | I<br>I | I<br>I | I<br>I | 1      | T<br>T |
|          |                                     |     |          |         |               | I<br>I |         |         |                           | I<br>I | I<br>I | I<br>  | I<br>I | I<br>I | T<br>T |
|          |                                     |     |          | [       |               | I<br>I | <br>    |         |                           | <br>   | I<br>I | I<br>I | I<br>I | I<br>I | I<br>I |
|          |                                     |     |          |         |               | I<br>I |         |         |                           | <br>   | I<br>I | <br>   | I<br>I | I<br>I | I<br>I |
|          |                                     |     |          |         |               | l<br>I | <br>    |         |                           | <br>   | I<br>I | <br>   | I<br>I | I<br>I | 1      |
|          |                                     |     |          |         |               |        |         |         |                           | <br>   | l<br>I | 1      | <br>   | 1      | 1      |
|          |                                     |     |          |         |               |        |         |         |                           | <br>   | l<br>I | 1      | <br>   | 1      | 1      |
|          |                                     |     |          |         |               |        |         |         |                           | <br>   | [<br>[ |        | 1      | I<br>I | 1      |
|          |                                     |     |          |         |               |        |         |         |                           |        | [      |        |        | 1      | 1      |
|          |                                     |     |          |         |               |        |         |         |                           |        | [      |        |        | 1      | 1      |
|          |                                     |     |          |         |               |        |         |         |                           |        |        |        | <br>   | 1      |        |
|          |                                     |     |          |         |               |        |         |         |                           |        |        | 1      | 1      | 1      | 1      |
|          |                                     |     |          |         |               |        |         |         |                           |        |        |        |        | 1      |        |