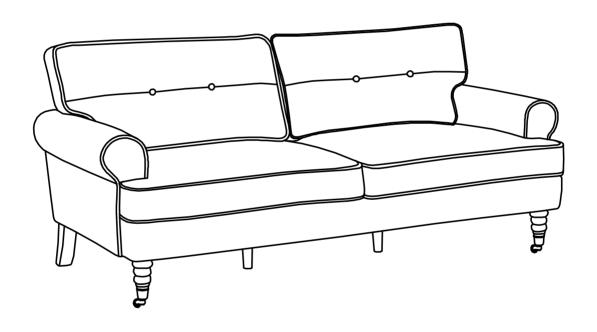

# NEXT DELIA 3 SEATER SOFA

Assembly instructions

## NEXT DELIA 3 SEATER SOFA

Assembly instructions

### **DELIA 3 SEATER SOFA**

Assembly instructions