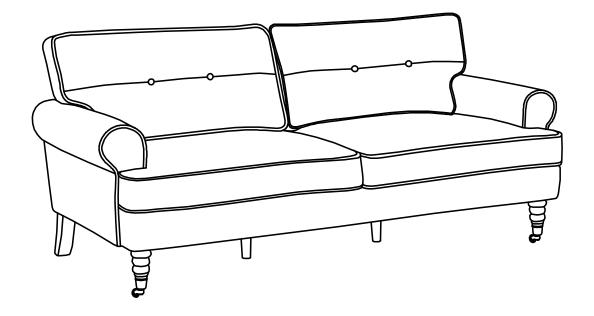

#### **Actual product size**

Sofa: H80×W180×D85CM

|   | Item number | Fabric name-Leg                                                         | Fabric composition |
|---|-------------|-------------------------------------------------------------------------|--------------------|
|   | E08618      | Plush Chenille Moss Bronx Walnut Effect Castor Leg, Brushed Gold Castor | 100% polyester     |
| ı | F47075      | Chunky Weave Mid Natural with Oak Effect Castor Leg                     | 100% polyester     |

#### Actual product size

Sofa:H80×W180×D85CM

CAUTION: Maxium weight capacity of this sofa is 390kg.