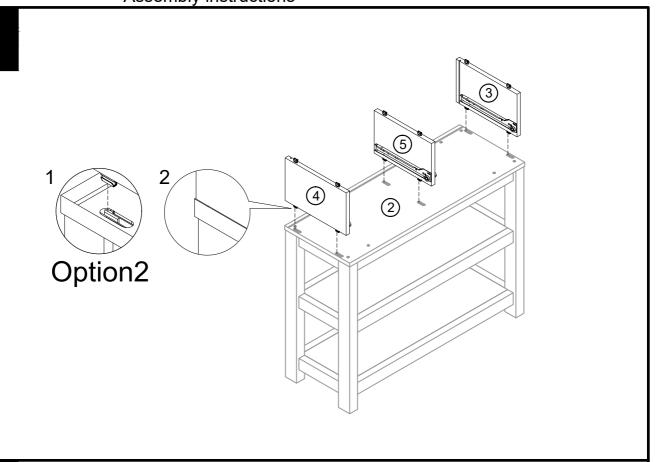

## TITUS TIGHTENING INSTRUCTIONS

Line up the arrow on the CAM with the PIN.

Push the pins into the holes in the panel to be joined.

Make sure there is no gap between the panels.

Use a cross-point screwdriver (PH2 or PZ2 is ideal) to tighten the cams and lock the panels together.

The panels are locked when each cam is turned to between 1/2 and 2/3 of a full turn (Maximum rotation)

425158 E10217 E10218

1

2