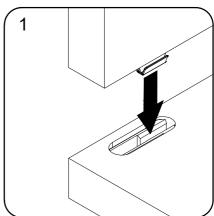

# Fittings Assembly Instructions

Insert it into the slot, the front should be flush as shown.