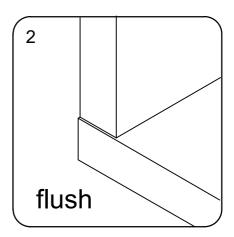

# Fittings Assembly Instructions

Insert it into the slot, the front should be flush as shown.