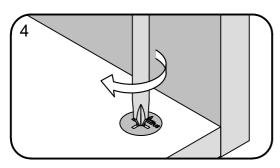

## TITUS TIGHTENING INSTRUCTIONS

Line up the arrow on the CAM with the PIN.

Push the pins into the holes in the panel to be joined.

Make sure there is no gap between the panels.

Use a cross-point screwdriver (PH2 or PZ2 is ideal) to tighten the cams and lock the panels together.

The panels are locked when each cam is turned to between 1/2 and 2/3 of a full turn (Maximum rotation)

425158 E10217 E10218

1

2