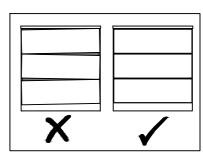

# next

BRONX COMPACT CONSOLE OVVO BRONX GREY COMPACT CONSOLE OVVO BRONX LIGHT COMPACT CONSOLE OVVO Assembly instructions

425158 E10217 E10218

13

Please ensure all doors and drawers are aligned and evenly spaced before applying the back panel fixings.