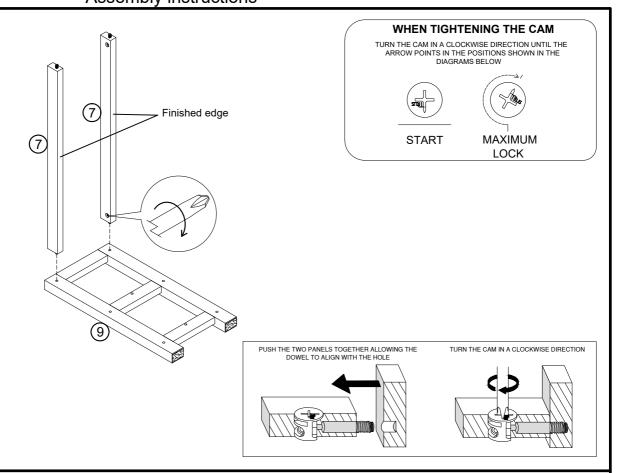

### Components supplied. Please use this guide if you require replacement parts.

| Ref | Dimensions    | Visual | Qty | Ctn |
|-----|---------------|--------|-----|-----|
| 1   | 80 x 29.7cm   |        | 1   | 1   |
| 2   | 80 x 29.7cm   |        | 1   | 1   |
| 3   | 16.9 x 27.8cm |        | 1   | 1   |
| 4   | 16.9 x 27.8cm |        | 1   | 1   |
| 5   | 16.9 x 26.2cm |        | 1   | 1   |
| 6   | 77.7 x 17.9cm |        | 1   | 1   |
| 7   | 72.1 x 4.5cm  |        | 2   | 1   |
| 8   | 72.1 x 26.9cm |        | 2   | 1   |