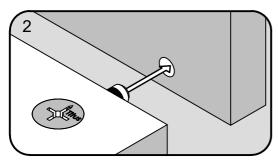

# Fittings Assembly Instructions

Insert it into the slot, the front should be flush as shown.