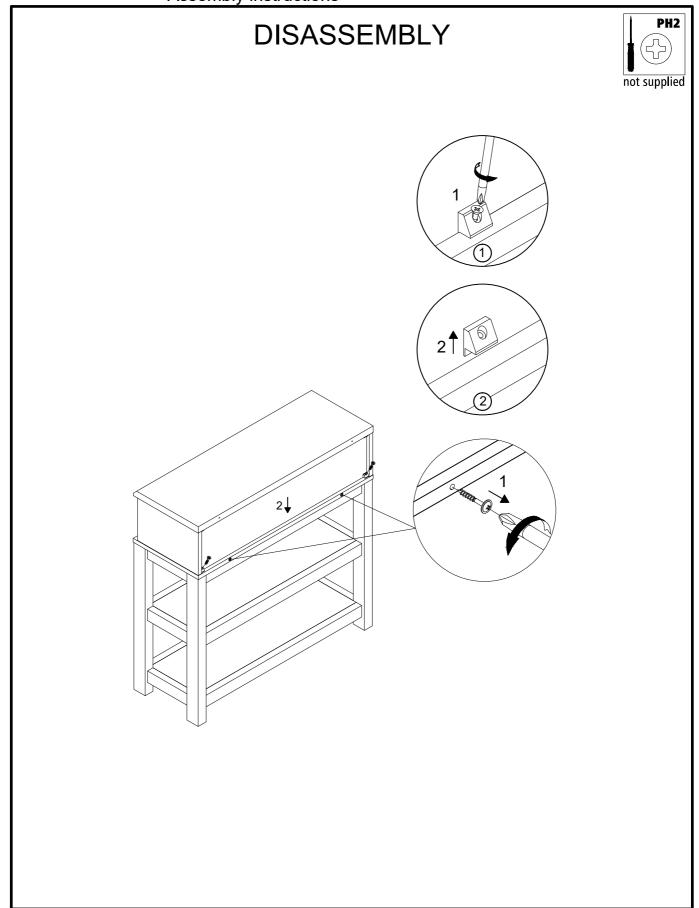

## **DISASSEMBLY**

Press the back panels downward so that the top panel can be slide off.

Follow the same method to release all the other panels.

425158 E10217 E10218