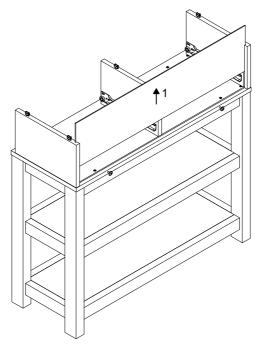

# next

BRONX COMPACT CONSOLE OVVO BRONX GREY COMPACT CONSOLE OVVO BRONX LIGHT COMPACT CONSOLE OVVO Assembly instructions

425158 E10217 E10218

13

Please ensure all doors and drawers are aligned and evenly spaced before applying the back panel fixings.