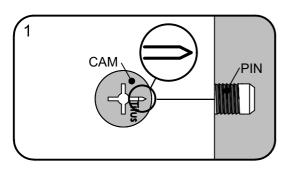

## TITUS TIGHTENING INSTRUCTIONS

Line up the arrow on the CAM with the PIN.

Push the pins into the holes in the panel to be joined.

Make sure there is no gap between the panels.

Use a cross-point screwdriver (PH2 or PZ2 is ideal) to tighten the cams and lock the panels together.

The panels are locked when each cam is turned to between 1/2 and 2/3 of a full turn (Maximum rotation)

425158 E10217 E10218

1

2