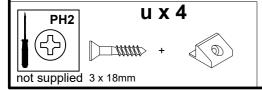

#### Fixtures and fittings supplied (not to scale)

| Ref | Dimensions | Qty | Spare<br>Qty | Visual                                 |
|-----|------------|-----|--------------|----------------------------------------|
| h   | N/A        | 2   | N/A          | 4 x 20mm x 2                           |
| 0   | N/A        | 2   | N/A          | 4 x 14.5mm +                           |
| u   | N/A        | 4   | N/A          | + 111111111111111111111111111111111111 |