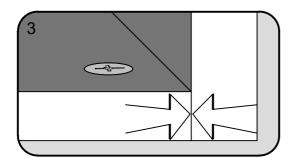

## TITUS TIGHTENING INSTRUCTIONS

Line up the arrow on the CAM with the PIN.

Push the pins into the holes in the panel to be joined.

Make sure there is no gap between the panels.

Use a cross-point screwdriver (PH2 or PZ2 is ideal) to tighten the cams and lock the panels together.

The panels are locked when each cam is turned to between 1/2 and 2/3 of a full turn (Maximum rotation)

425158 E10217 E10218

1

2