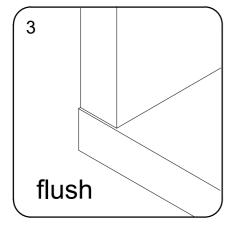

# Fittings Assembly Instructions

Insert it into the slot, the front should be flush as shown.