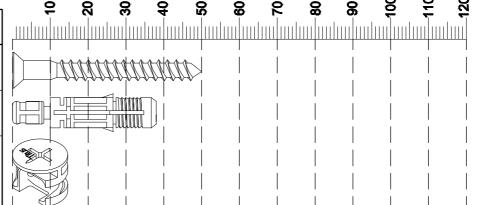

# Fixtures and fittings supplied (actual size)

| Ref | Ref Dimensions |     | Spare<br>Qty |
|-----|----------------|-----|--------------|
| а   | Ø5 x 50mm      | 8   | 1            |
| С   | Ø8 x 38mm      | N/A | 2            |
| f   | Ø15 x 12mm     | N/A | 2            |

#### Fixtures and fittings supplied (not to scale)

| Ref | Dimensions | Qty | Spare<br>Qty | Visual                                 |
|-----|------------|-----|--------------|----------------------------------------|
| h   | N/A        | 2   | N/A          | 4 x 20mm x 2                           |
| 0   | N/A        | 2   | N/A          | 4 x 14.5mm +                           |
| u   | N/A        | 4   | N/A          | + 111111111111111111111111111111111111 |