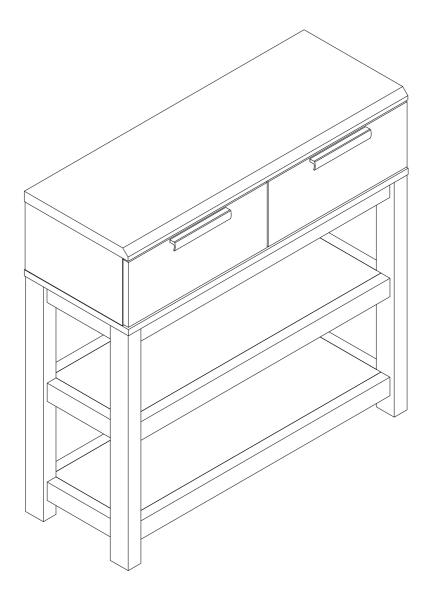

425158 E10217 E10218

Actual product size

H80 x W80 x D30cm

# **Need Help?**

With: Assembly instructions
Missing or damages parts

CALL: 0333 777 8999

**IMPORTANT - RETAIN FOR FUTURE REFERENCE** 

425158 E10217 E10218