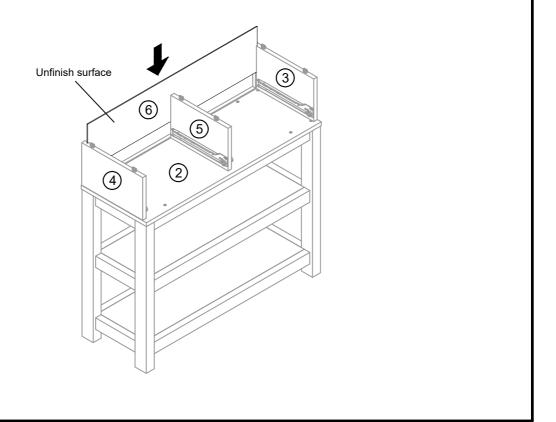

## TITUS TIGHTENING INSTRUCTIONS

Line up the arrow on the CAM with the PIN.

Push the pins into the holes in the panel to be joined.

Make sure there is no gap between the panels.

Use a cross-point screwdriver (PH2 or PZ2 is ideal) to tighten the cams and lock the panels together.

The panels are locked when each cam is turned to between 1/2 and 2/3 of a full turn (Maximum rotation)

425158 E10217 E10218

1

2