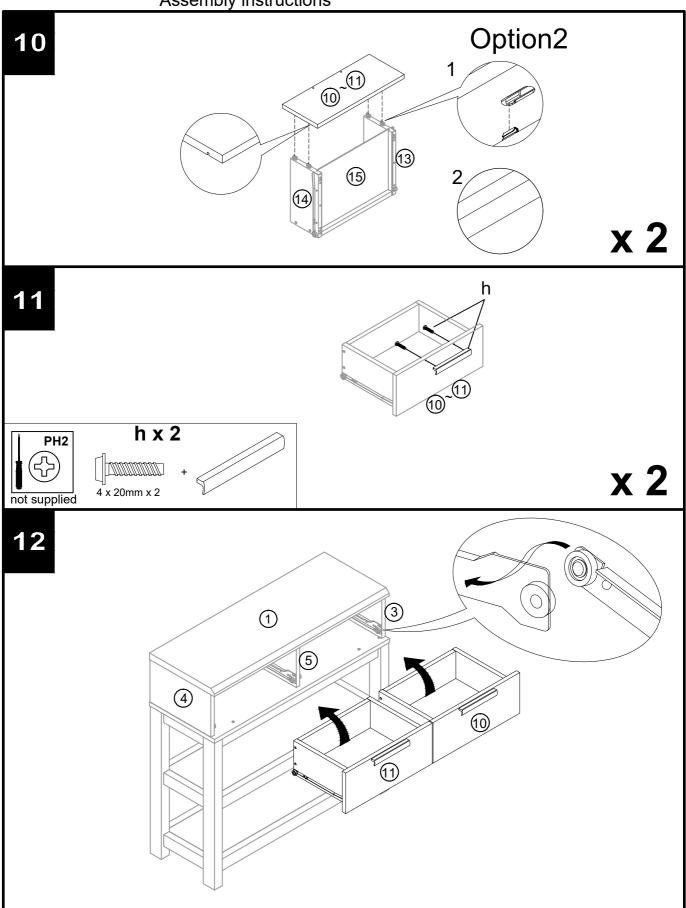

# next

BRONX COMPACT CONSOLE OVVO BRONX GREY COMPACT CONSOLE OVVO BRONX LIGHT COMPACT CONSOLE OVVO Assembly instructions

425158 E10217 E10218

13

Please ensure all doors and drawers are aligned and evenly spaced before applying the back panel fixings.