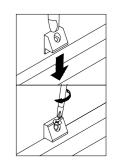

# Fittings Assembly Instructions

Insert it into the slot, the front should be flush as shown.