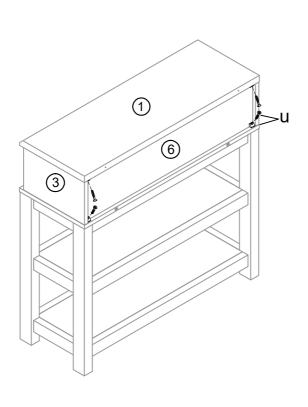

425158 E10217 E10218

Actual product size

H80 x W80 x D30cm

### Components supplied. Please use this guide if you require replacement parts.

| Ref | Dimensions    | Visual | Qty | Ctn |
|-----|---------------|--------|-----|-----|
| 1   | 80 x 29.7cm   |        | 1   | 1   |
| 2   | 80 x 29.7cm   |        | 1   | 1   |
| 3   | 16.9 x 27.8cm |        | 1   | 1   |
| 4   | 16.9 x 27.8cm |        | 1   | 1   |
| 5   | 16.9 x 26.2cm |        | 1   | 1   |
| 6   | 77.7 x 17.9cm |        | 1   | 1   |
| 7   | 72.1 x 4.5cm  |        | 2   | 1   |
| 8   | 72.1 x 26.9cm |        | 2   | 1   |