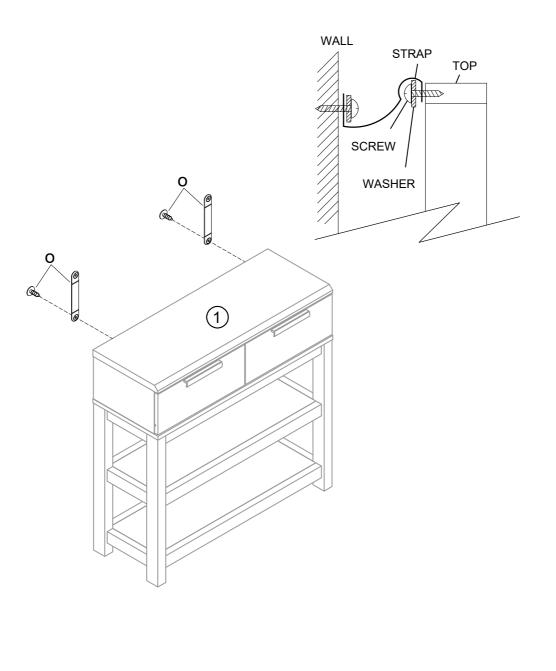

425158 E10217 E10218

14

We recommend the use of the wall attachment bracket/strap provided for safety reasons.

Secure the other end of the strap to the wall with an appropriate screw and wall plug for your wall type (not provided).

Warning: Always ensure intended wall area to be drilled is free from hidden electrical wire, water, and gas pipes, If in doubt please consult a qualified trades person.

425158 E10217 E10218

Wall Strap Provided. In order to prevent overturning, this product must be used with the wall attachment device provided.