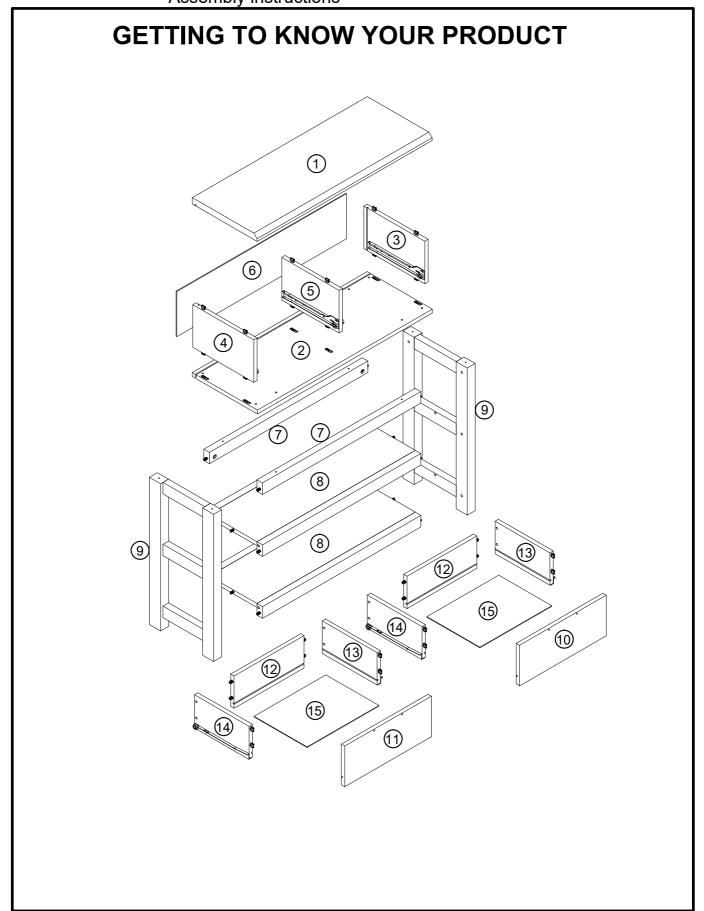

## **BEFORE YOU START**

### Components supplied. Please use this guide if you require replacement parts.

| Ref | Dimensions    | Visual | Qty | Ctn |
|-----|---------------|--------|-----|-----|
| 1   | 80 x 29.7cm   |        | 1   | 1   |
| 2   | 80 x 29.7cm   |        | 1   | 1   |
| 3   | 16.9 x 27.8cm |        | 1   | 1   |
| 4   | 16.9 x 27.8cm |        | 1   | 1   |
| 5   | 16.9 x 26.2cm |        | 1   | 1   |
| 6   | 77.7 x 17.9cm |        | 1   | 1   |
| 7   | 72.1 x 4.5cm  |        | 2   | 1   |
| 8   | 72.1 x 26.9cm |        | 2   | 1   |

| Dimensions    | Visual                                             | Qty                                                | Ctn                                                        |
|---------------|----------------------------------------------------|----------------------------------------------------|------------------------------------------------------------|
| 58.4 x 29.4cm |                                                    | 2                                                  | 1                                                          |
| 39.6 x 16cm   |                                                    | 1                                                  | 1                                                          |
| 39.6 x 16cm   |                                                    | 1                                                  | 1                                                          |
| 32 x 12.8cm   |                                                    | 2                                                  | 1                                                          |
| 25 x 12.8cm   |                                                    | 2                                                  | 1                                                          |
| 25 x 12.8cm   |                                                    | 2                                                  | 1                                                          |
| 32.9 x 24.3cm |                                                    | 2                                                  | 1                                                          |
|               | 39.6 x 16cm  39.6 x 16cm  32 x 12.8cm  25 x 12.8cm | 39.6 x 16cm  39.6 x 16cm  32 x 12.8cm  25 x 12.8cm | 39.6 x 16cm 1  39.6 x 16cm 1  32 x 12.8cm 2  25 x 12.8cm 2 |