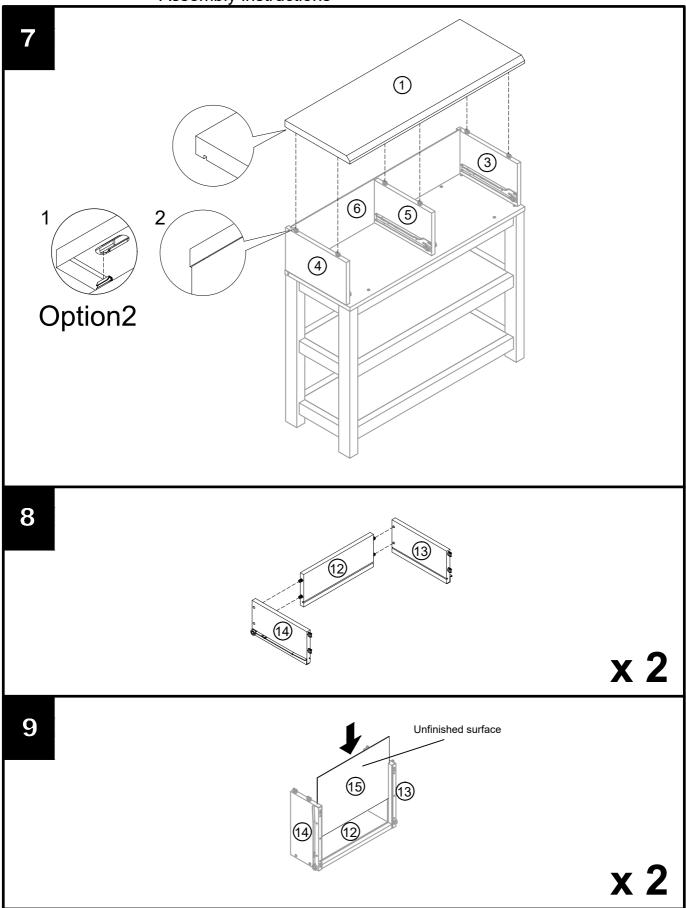

## TITUS TIGHTENING INSTRUCTIONS

Line up the arrow on the CAM with the PIN.

Push the pins into the holes in the panel to be joined.

Make sure there is no gap between the panels.

Use a cross-point screwdriver (PH2 or PZ2 is ideal) to tighten the cams and lock the panels together.

The panels are locked when each cam is turned to between 1/2 and 2/3 of a full turn (Maximum rotation)

425158 E10217 E10218

1

2