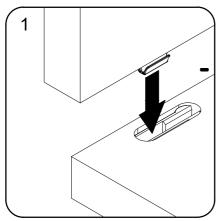

# Fittings Assembly Instructions

Insert it into the slot, the front should be flush as shown.