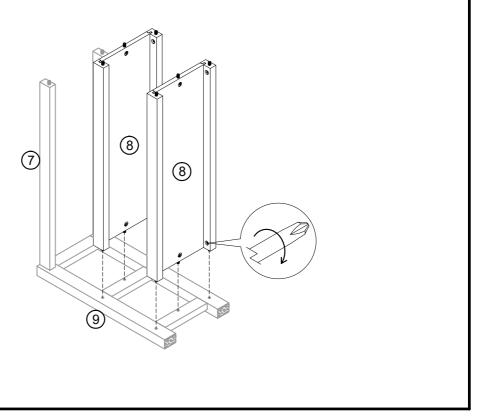

### Components supplied. Please use this guide if you require replacement parts.

| Ref | Dimensions    | Visual | Qty | Ctn |
|-----|---------------|--------|-----|-----|
| 1   | 80 x 29.7cm   |        | 1   | 1   |
| 2   | 80 x 29.7cm   |        | 1   | 1   |
| 3   | 16.9 x 27.8cm |        | 1   | 1   |
| 4   | 16.9 x 27.8cm |        | 1   | 1   |
| 5   | 16.9 x 26.2cm |        | 1   | 1   |
| 6   | 77.7 x 17.9cm |        | 1   | 1   |
| 7   | 72.1 x 4.5cm  |        | 2   | 1   |
| 8   | 72.1 x 26.9cm |        | 2   | 1   |