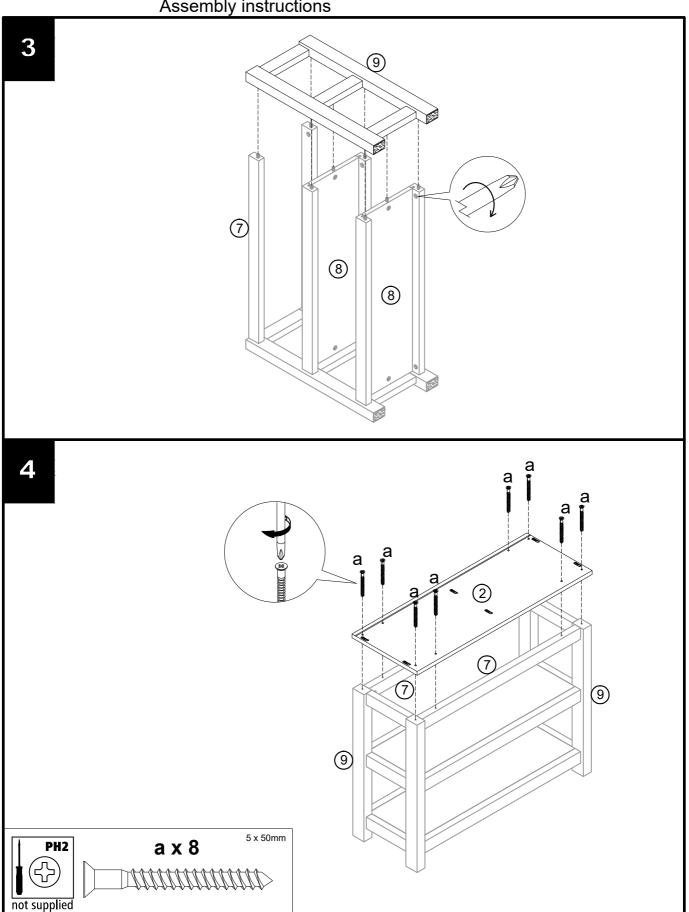

### Components supplied. Please use this guide if you require replacement parts.

| Ref | Dimensions    | Visual | Qty | Ctn |
|-----|---------------|--------|-----|-----|
| 1   | 80 x 29.7cm   |        | 1   | 1   |
| 2   | 80 x 29.7cm   |        | 1   | 1   |
| 3   | 16.9 x 27.8cm |        | 1   | 1   |
| 4   | 16.9 x 27.8cm |        | 1   | 1   |
| 5   | 16.9 x 26.2cm |        | 1   | 1   |
| 6   | 77.7 x 17.9cm |        | 1   | 1   |
| 7   | 72.1 x 4.5cm  |        | 2   | 1   |
| 8   | 72.1 x 26.9cm |        | 2   | 1   |

# Fixtures and fittings supplied (actual size)

| Ref | Ref Dimensions |     | Spare<br>Qty |
|-----|----------------|-----|--------------|
| а   | Ø5 x 50mm      | 8   | 1            |
| С   | Ø8 x 38mm      | N/A | 2            |
| f   | Ø15 x 12mm     | N/A | 2            |