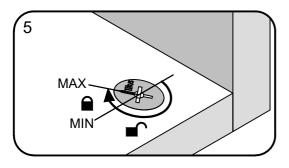

## TITUS TIGHTENING INSTRUCTIONS

Line up the arrow on the CAM with the PIN.

Push the pins into the holes in the panel to be joined.

Make sure there is no gap between the panels.

Use a cross-point screwdriver (PH2 or PZ2 is ideal) to tighten the cams and lock the panels together.

The panels are locked when each cam is turned to between 1/2 and 2/3 of a full turn (Maximum rotation)

425158 E10217 E10218

1

2