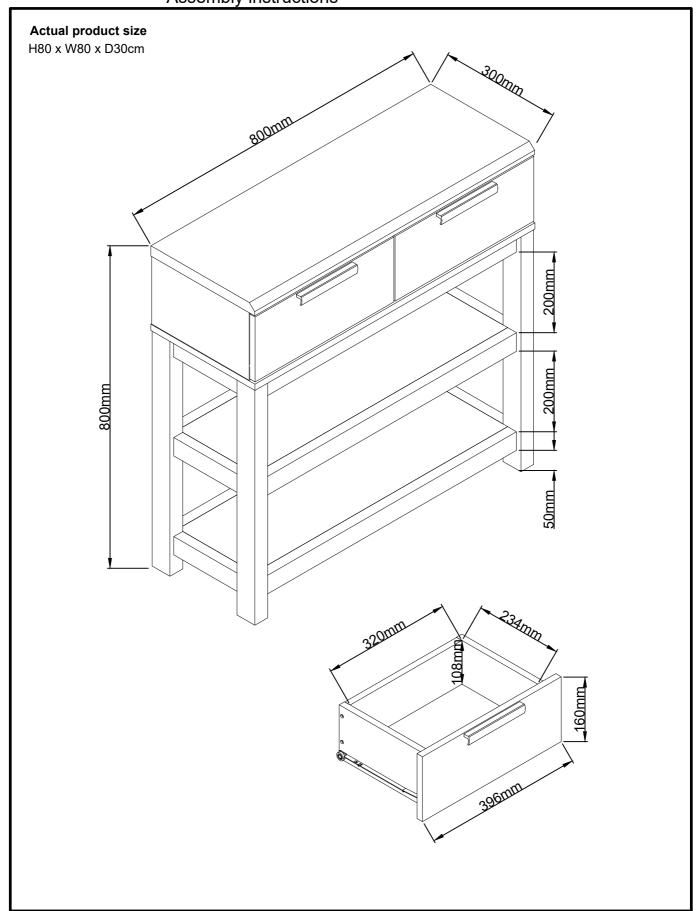

BRONX LIGHT COMPACT CONSOLE OVVO Assembly instructions





425158 E10217 E10218

13







Please ensure all doors and drawers are aligned and evenly spaced before applying the back panel fixings.





425158 E10217 E10218

14

We recommend the use of the wall attachment bracket/strap provided for safety reasons.

Secure the other end of the strap to the wall with an appropriate screw and wall plug for your wall type (not provided).

Warning: Always ensure intended wall area to be drilled is free from hidden electrical wire, water, and gas pipes, If in doubt please consult a qualified trades person.













425158 E10217 E10218

## **DISASSEMBLY**





Press the back panels downward so that the top panel can be slide off.



Follow the same method to release all the other panels.





425158 E10217 E10218

#### Warnings

We suggest you retain these instructions for future reference.

Assembly to be carried out by a competent adult only.

Keep fittings out of children's reach and keep children well away from construction area.

During assembly children should be kept away from the product due to possible risk of injury.

This product should only be used on firm level ground.

Please periodically check all fittings and re-tighten as necessary.

Please do not sit or stand on your furniture.

Avoid exposing the furniture to excessive heat or direct sunlight as this can cause deterioration of the colour.

Unwrap all packaging materials and place the components on top of the carton box or on a clean floor to protect it from damage

Wall Strap Provided. In order to prevent o