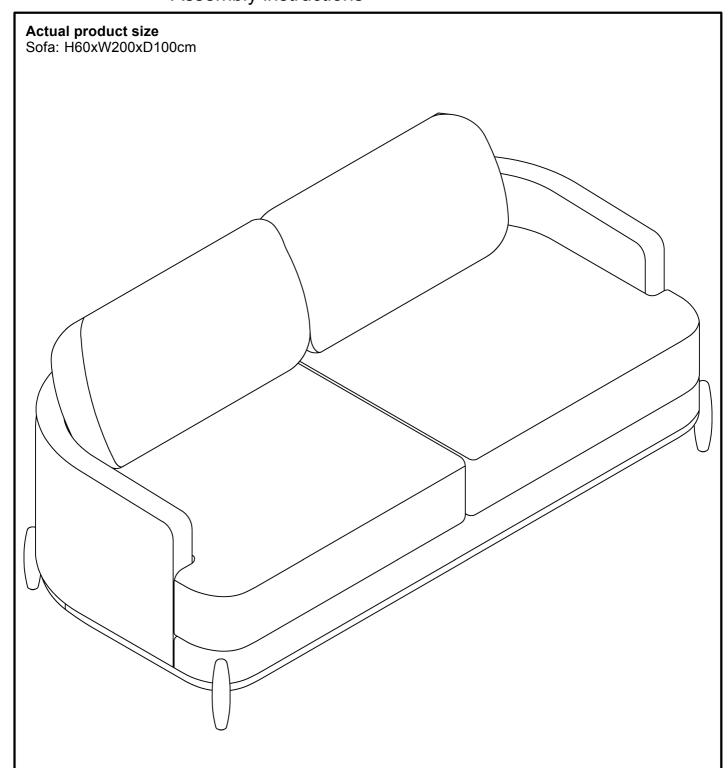

## ELLISION SOFA E12107,653787 Assembly instructions

| Item number | Fabric name-Leg                        | Fabric composition |  |  |  |  |
|-------------|----------------------------------------|--------------------|--|--|--|--|
| 653787      | Casual Boucle Light Natural-Mid Walnut | 100% polyester     |  |  |  |  |
| E12107      | Fine Chenille Sage-Mid Walnut          | 100% polyester     |  |  |  |  |
|             |                                        |                    |  |  |  |  |

## **ELLISION SOFA** NEXT E12107,653787 Assembly instructions