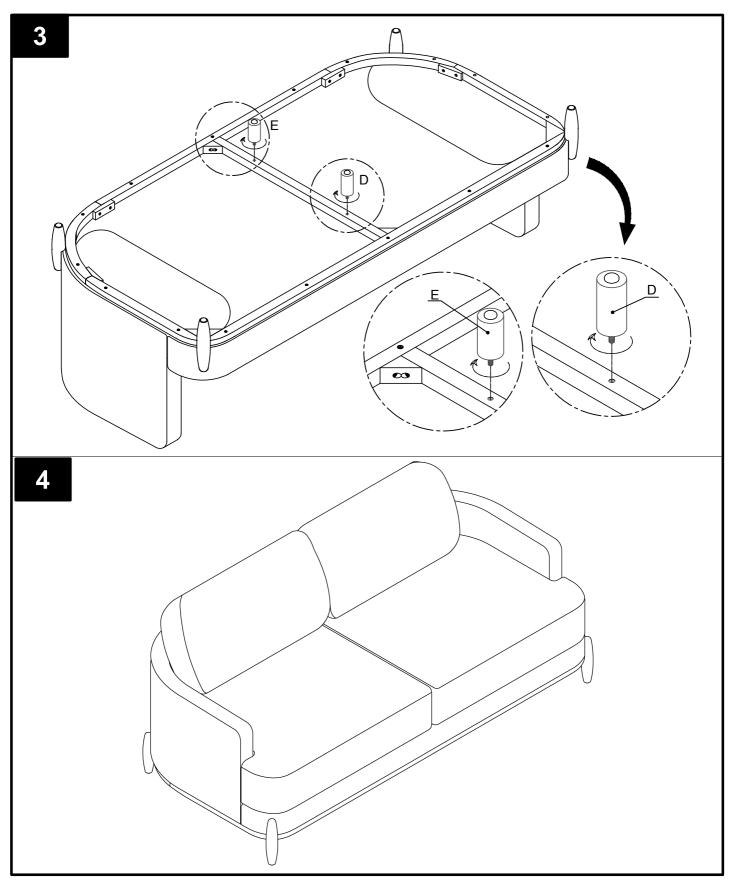

|                                   |     |       |       |        |    |                 |      | <br> -<br>       |       |       | <br> -<br>      |            |                 |                |                |
|             |                                   |     |       |       |        |    |                 |      |                  |       |       |                 |            |                 |                | <br>           |
|             |                                   |     |       |       |        |    |                 |      |                  |       |       |                 |            |                 |                |                |

## **ELLISION SOFA** NEXT E12107,653787 Assembly instructions



## ELLISION SOFA E12107,653787 Assembly instructions



## ELLISION SOFA E12107,653787 Assembly instructions