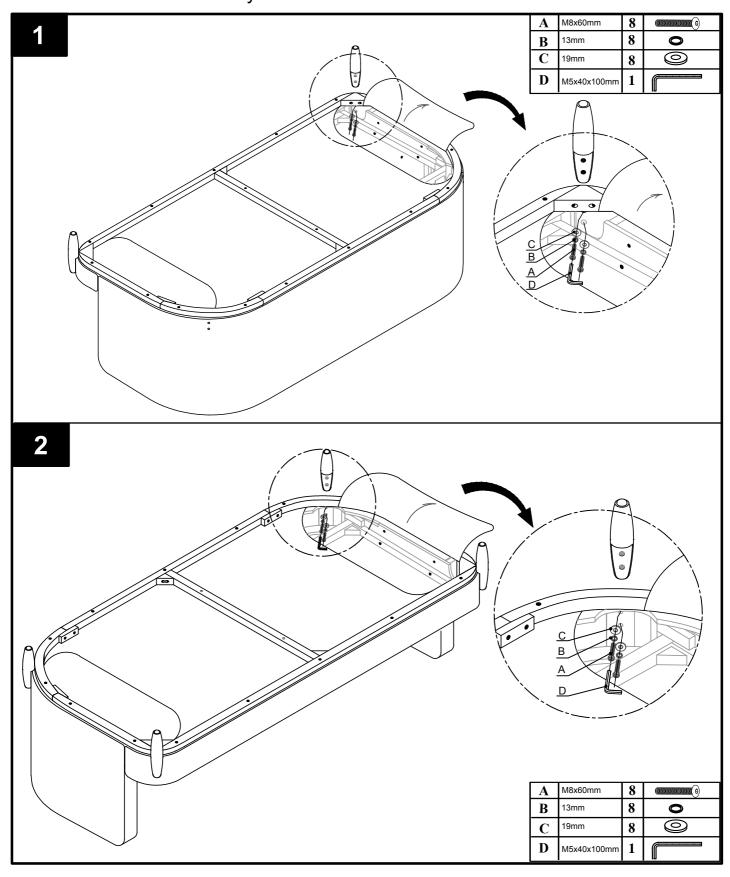

# **ELLISION SOFA** NEXT E12107,653787 Assembly instructions

| sup         | ures and fittings<br>plied(actual |     |       | mm 10 | 20<br> | 30 | 40<br>          | 50   | 60<br>           | 70    | 80    | 90<br>          | 100        | 110 -           | 20 1           | 30 140         |
|-------------|-----------------------------------|-----|-------|-------|--------|----|-----------------|------|------------------|-------|-------|-----------------|------------|-----------------|----------------|----------------|
| size<br>Ref | Dimension                         | Qty | Spare |       |        |    |                 |      | 11111111111      |       |       |                 |            |                 |                |                |
| А           | M8X60mm                           | 8   | 1     |       |        |    |                 |      |                  |       |       |                 |            | <br>            |                | <br>           |
| В           | 13mm                              | 8   | 1     |       |        |    |                 |      | ·<br> <br> <br>: | ·<br> | ·<br> |                 | :<br> <br> | :<br> <br>      | :<br> <br>     | : :<br>        |
| С           | 19mm                              | 8   | 1     |       |        | 1  |                 |      |                  |       |       | 1               | <br> <br>  | :<br> <br>      | <br> <br> <br> | : :<br>   <br> |
| D           | M5*40X<br>100mm                   | 1   | 0     |       | <br>   |    | <br>  <br> <br> | <br> | <br>             | <br>  |       | <br>  <br> <br> |            | <br> -<br> <br> | <br> -<br>     |                |
|             |                                   |     |       |       |        |    |                 |      |                  |       |       |                 | <br> -<br> | <br> -<br>      | <br>           | <br>           |
|             |                                   |     |       | Ш     |        |    |                 |      |                  |       |       |                 |            |                 |                |                |
|             |                                   |     |       |       |        |    |                 |      |                  |       |       |                 |            |                 |                |                |
|             |                                   |     |       |       |        | İ  | 1               | Î    |                  |       |       |                 | ·<br> <br> | ·<br> <br>      | <br>           | <br>   <br>    |
|             |                                   |     |       |       |        | :  |                 |      |                  | :     |       |                 | ·<br>      | ·<br>           | 1              | : !<br>        |
|             |                                   |     |       |       |        |    |                 |      | <br> -<br>       |       |       | <br> -<br>      |            |                 |                |                |
|             |                                   |     |       |       |        |    |                 |      |                  |       |       |                 |            |                 |                | <br>           |
|             |                                   |     |       |       |        |    |                 |      |                  |       |       |                 |            |                 |                |                |