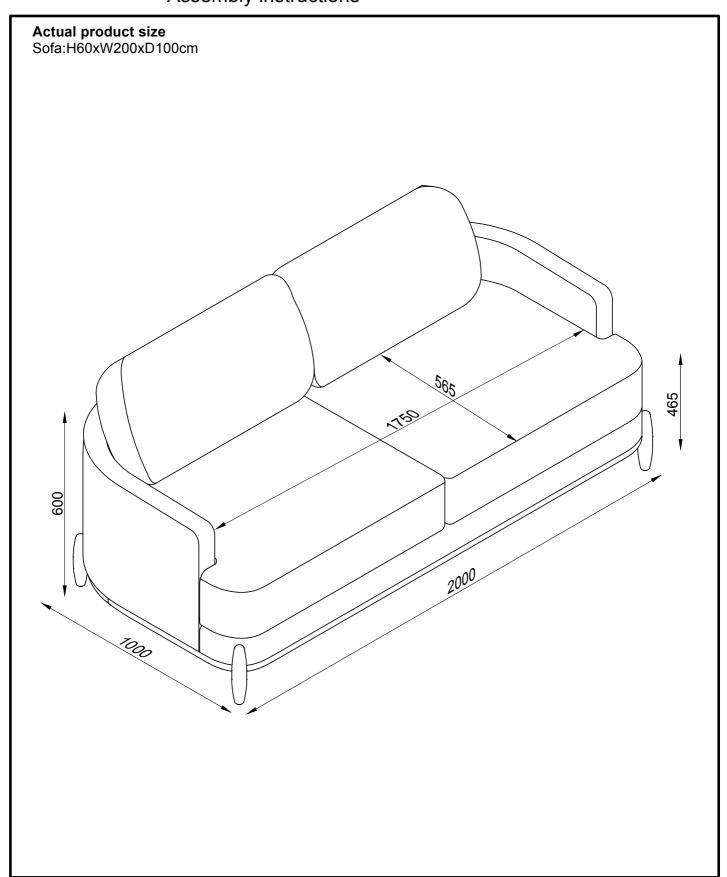

|        |    |                 |      | <br> -<br>       |       |       | <br> -<br>      |            |                 |                |                |
|             |                                   |     |       |       |        |    |                 |      |                  |       |       |                 |            |                 |                | <br>           |
|             |                                   |     |       |       |        |    |                 |      |                  |       |       |                 |            |                 |                |                |

## **ELLISION SOFA** NEXT E12107,653787 Assembly instructions



## ELLISION SOFA E12107,653787 Assembly instructions



## ELLISION SOFA E12107,653787 Assembly instructions