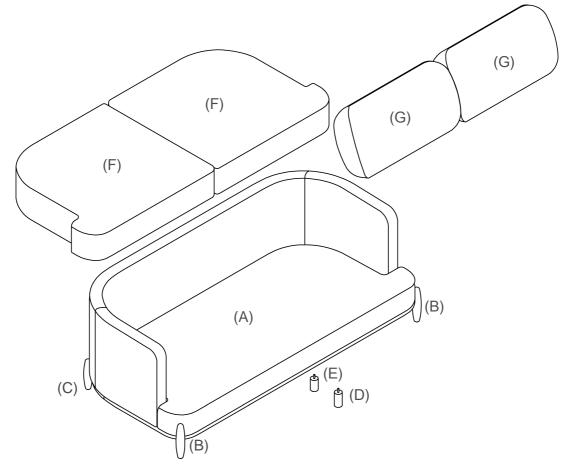

## **GETTING TO KNOW YOUR PRODUCT**

Components supplied. Please use this guide if you require replacement parts.

| Ref | Dimension                        | Visual | Qty |
|-----|----------------------------------|--------|-----|
| А   | Seat<br>W200*D100*H52.5cm        |        | 1   |
| В   | Front Leg<br>W4.5*D4.5*H22.6cm   |        | 2   |
| С   | Back Leg<br>W4.5*D4.5*H19.5cm    |        | 2   |
| D   | Middle Leg-1<br>W4.5*D4.5*H9cm   |        | 1   |
| Е   | Middle Leg-2<br>W4.5*D4.5*H7.7cm |        | 1   |
| F   | Seat Cushion<br>W100*D88cm       |        | 2   |
| G   | Back Cushion<br>W85*D44cm        |        | 2   |