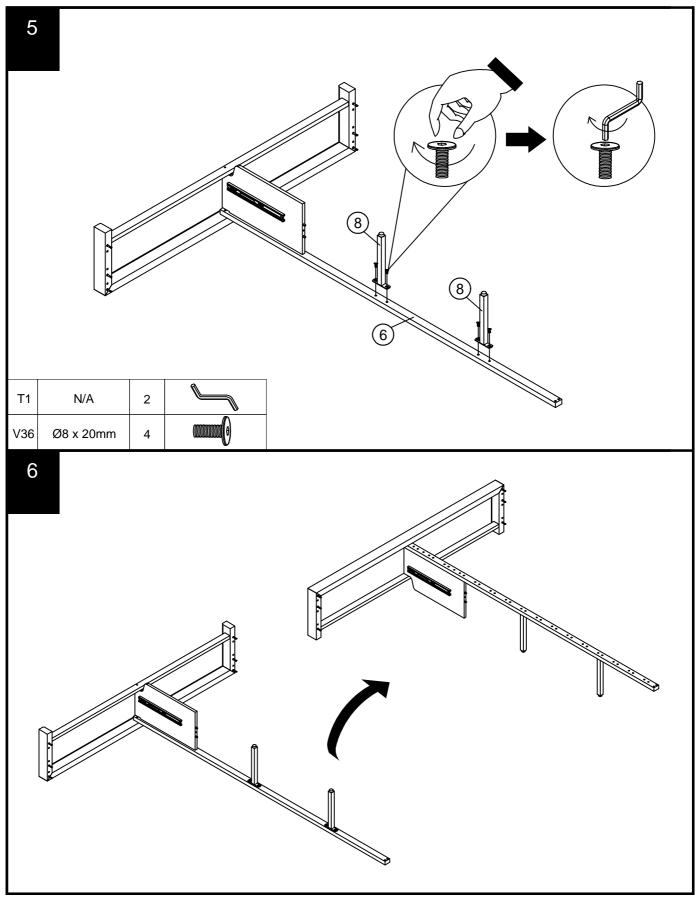

# TITUS TIGHTENING INSTRUCTIONS

|     | res and fittings<br>lied (actual size | )   |           | 10<br>10<br>10<br>10<br>10<br>100<br>110 |
|-----|---------------------------------------|-----|-----------|------------------------------------------|
| Ref | Dimensions                            | Qty | Spare Qty |                                          |
| V68 | Ø6 x 35mm                             | 2   | 1         |                                          |
| V47 | Ø6 x 30mm                             | 4   | 1         |                                          |
| V36 | Ø8 x 20mm                             | 4   | 1         |                                          |
| V83 | Ø6 x 55mm                             | 2   | 1         |                                          |
| V98 | Ø8 x 90mm                             | 4   | 1         |                                          |
| Y8  | Ø6 x 50mm                             | 4   | 1         |                                          |
| B12 | Ø7.5 x 33mm                           | 12  | 2         |                                          |
| B3  | Ø15 x 12mm                            | 12  | 2         |                                          |
| K12 | Ø11.4 x 15mm                          | 4   | 1         |                                          |
| B2  | Ø15 x 10mm                            | N/A | 2         |                                          |
| D6  | Ø8 x 30mm                             | N/A | 2         |                                          |
| D3  | Ø6 x 30mm                             | N/A | 2         |                                          |
| D9  | Ø10 x 40mm                            | N/A | 1         |                                          |
| B8  | Ø8 x 38mm                             | N/A | 2         |                                          |
|     |                                       |     |           |                                          |

| Fixtures and fittings supplied ( not to scale) |                          |    |        |            |  |  |  |  |  |
|------------------------------------------------|--------------------------|----|--------|------------|--|--|--|--|--|
| Ref                                            | Dimensions Qty Spare Qty |    | Visual |            |  |  |  |  |  |
| T1                                             | N/A                      | 2  | N/A    |            |  |  |  |  |  |
| T34                                            | N/A                      | 15 | N/A    |            |  |  |  |  |  |
| Т33                                            | N/A                      | 30 | N/A    |            |  |  |  |  |  |
| T40                                            | N/A                      | 2  | N/A    |            |  |  |  |  |  |
| O1                                             | N/A                      | 8  | 1      | $\bigcirc$ |  |  |  |  |  |