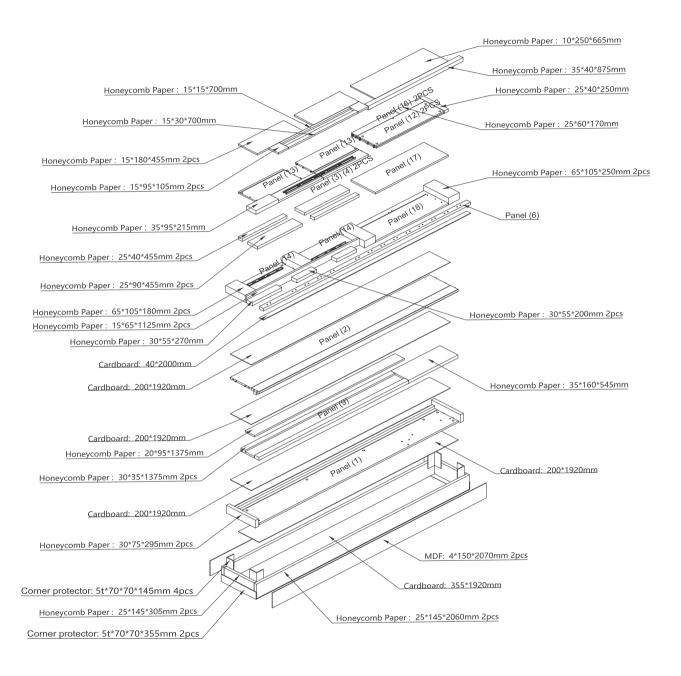

echnicians

If you have a fault with your product, please contact our customer service team on 0333 777 8999. If you have had the product for 28 days or less you may be offered a replacement, refund or for a fully trained home service technician to visit your home to assess the fault and repair the product where possible. If you have had the product for more than 28 days we will send an independant home service technician to review and repair the product where possible and recommend further action.

### You can write to us at

Home Customer Services Next Retail Ltd. Desford Road, Leicester, LE19 4AT

To view our full furniture range please visit www.next.co.uk

### HAYFORD DRAWER BED DOUBLE REPACK INSTRUCTION (2-1)

# NEXT



### HAYFORD DRAWER BED DOUBLE REPACK INSTRUCTION (2-2)

# NEXT



### HAYFORD DRAWER BED KING REPACK INSTRUCTION (2-1)

# NEXT



### HAYFORD DRAWER BED KING REPACK INSTRUCTION (2-2)

# NEXT