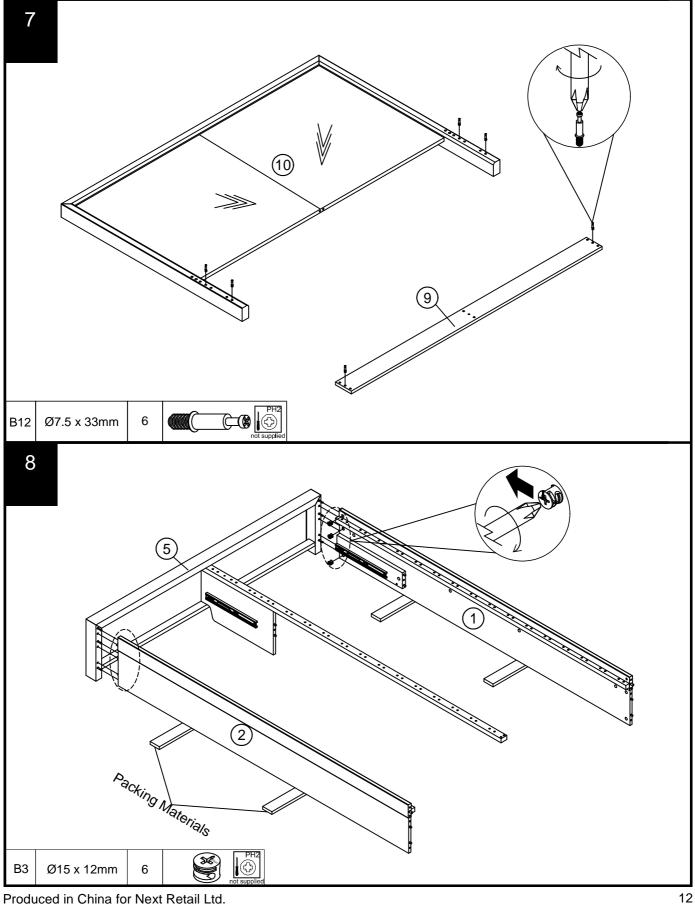

# TITUS TIGHTENING INSTRUCTIONS

|     | res and fittings<br>lied (actual size | )   |           | 10<br>10<br>10<br>10<br>10<br>100<br>110 |
|-----|---------------------------------------|-----|-----------|------------------------------------------|
| Ref | Dimensions                            | Qty | Spare Qty |                                          |
| V68 | Ø6 x 35mm                             | 2   | 1         |                                          |
| V47 | Ø6 x 30mm                             | 4   | 1         |                                          |
| V36 | Ø8 x 20mm                             | 4   | 1         |                                          |
| V83 | Ø6 x 55mm                             | 2   | 1         |                                          |
| V98 | Ø8 x 90mm                             | 4   | 1         |                                          |
| Y8  | Ø6 x 50mm                             | 4   | 1         |                                          |
| B12 | Ø7.5 x 33mm                           | 12  | 2         |                                          |
| B3  | Ø15 x 12mm                            | 12  | 2         |                                          |
| K12 | Ø11.4 x 15mm                          | 4   | 1         |                                          |
| B2  | Ø15 x 10mm                            | N/A | 2         |                                          |
| D6  | Ø8 x 30mm                             | N/A | 2         |                                          |
| D3  | Ø6 x 30mm                             | N/A | 2         |                                          |
| D9  | Ø10 x 40mm                            | N/A | 1         |                                          |
| B8  | Ø8 x 38mm                             | N/A | 2         |                                          |
|     |                                       |     |           |                                          |