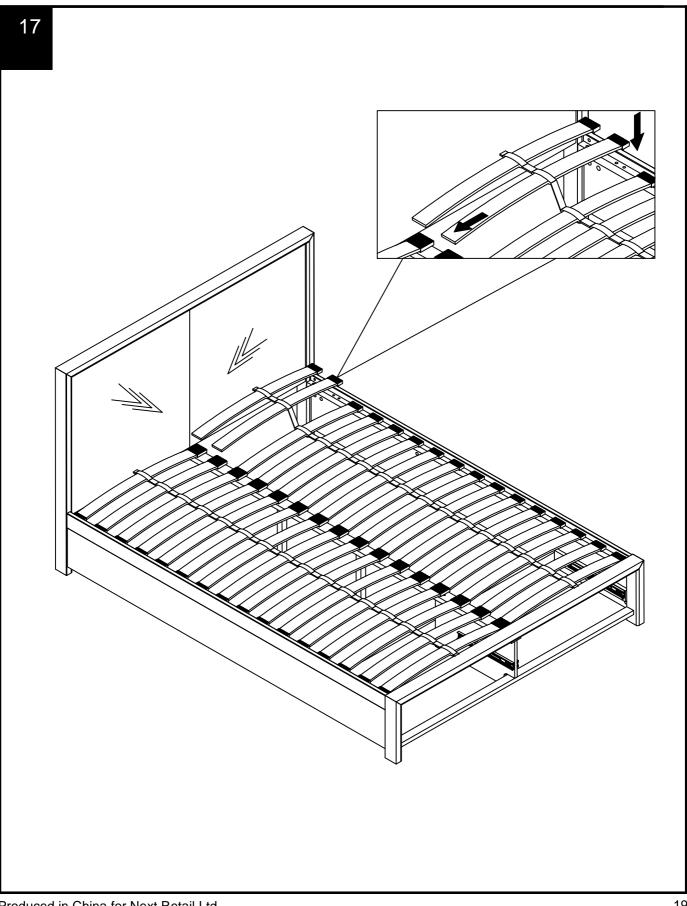

#### Do's

We suggest you spend a short time reading through this leaflet before you start.

When you are ready to start, make sure that you have the right tools and plenty of space.

Unwrap all packaging materials and place the components on a clean surface to protect it from damage, We recommend that the packaging is used to protect the surfaces during assembly. Carefully check that you have all the parts before beginning assembly.

Due to the size of this product we recomment that it is assembled in the room intended for use.

Ensure the product is fully assembled as illustrated and all fixings fully tightened before use.

Wipe occasionally with a soft cloth slightly dampened with water. Then buff with a dry clean soft cloth.