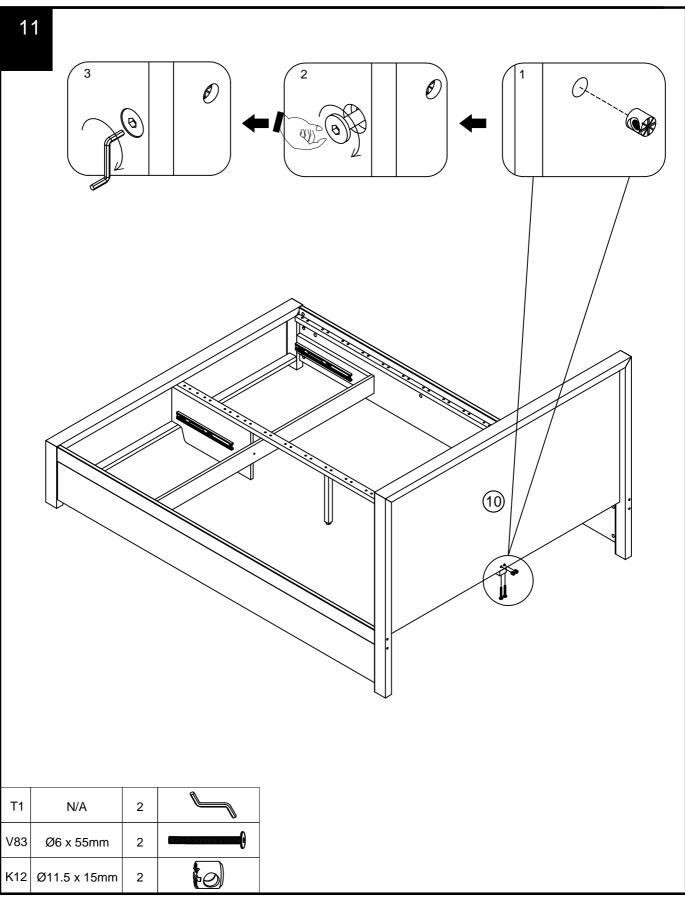

# TITUS TIGHTENING INSTRUCTIONS

|     | res and fittings<br>lied (actual size | )   |           | 10<br>10<br>10<br>10<br>10<br>100<br>110 |
|-----|---------------------------------------|-----|-----------|------------------------------------------|
| Ref | Dimensions                            | Qty | Spare Qty |                                          |
| V68 | Ø6 x 35mm                             | 2   | 1         |                                          |
| V47 | Ø6 x 30mm                             | 4   | 1         |                                          |
| V36 | Ø8 x 20mm                             | 4   | 1         |                                          |
| V83 | Ø6 x 55mm                             | 2   | 1         |                                          |
| V98 | Ø8 x 90mm                             | 4   | 1         |                                          |
| Y8  | Ø6 x 50mm                             | 4   | 1         |                                          |
| B12 | Ø7.5 x 33mm                           | 12  | 2         |                                          |
| B3  | Ø15 x 12mm                            | 12  | 2         |                                          |
| K12 | Ø11.4 x 15mm                          | 4   | 1         |                                          |
| B2  | Ø15 x 10mm                            | N/A | 2         |                                          |
| D6  | Ø8 x 30mm                             | N/A | 2         |                                          |
| D3  | Ø6 x 30mm                             | N/A | 2         |                                          |
| D9  | Ø10 x 40mm                            | N/A | 1         |                                          |
| B8  | Ø8 x 38mm                             | N/A | 2         |                                          |
|     |                                       |     |           |                                          |