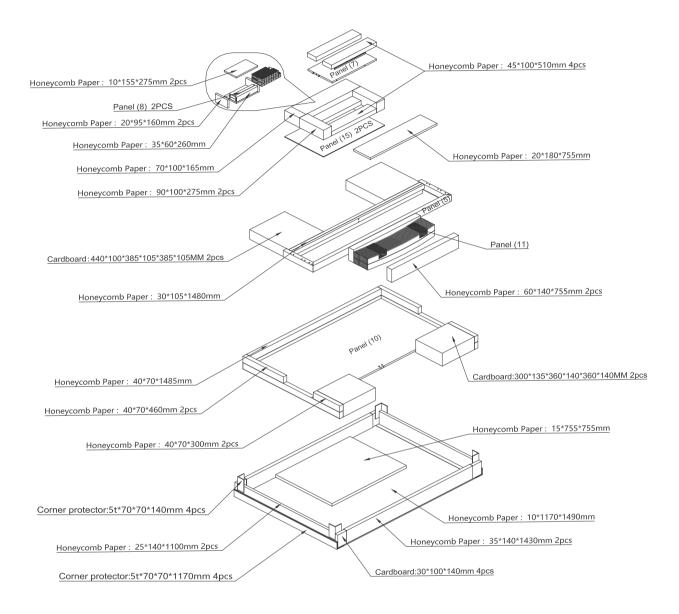

t our customer service team on 0333 777 8999. If you have had the product for 28 days or less you may be offered a replacement, refund or for a fully trained home service technician to visit your home to assess the fault and repair the product where possible. If you have had the product for more than 28 days we will send an independant home service technician to review and repair the product where possible and recommend further action.

### You can write to us at

Home Customer Services Next Retail Ltd. Desford Road, Leicester, LE19 4AT

To view our full furniture range please visit www.next.co.uk

### HAYFORD DRAWER BED DOUBLE REPACK INSTRUCTION (2-1)

# NEXT



### HAYFORD DRAWER BED DOUBLE REPACK INSTRUCTION (2-2)

# NEXT



### HAYFORD DRAWER BED KING REPACK INSTRUCTION (2-1)

# NEXT



### HAYFORD DRAWER BED KING REPACK INSTRUCTION (2-2)

# NEXT