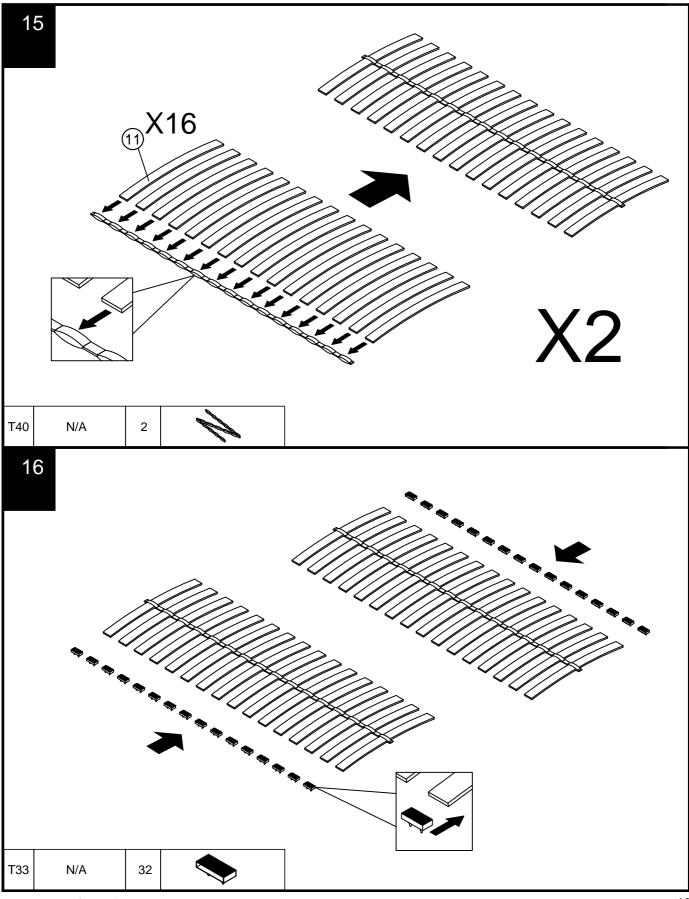

Produced in China for Next Retail Ltd. E17895-2025-V1.

| Ref | Dimensions   | Visual                                                                                                                                                                                                                                                                                                                                                                                                                                                                                                                                                                                                                                                                                                                                                                                                                                                                                                                                                                                                                                                                                                                                                                                                                                                                                                                                                                                                                                                                                                                                                                                                                                                                                                                                                                                                                                                                                                                                                                                                                                                                                                                         | Qty | Ctn | Re | əf | Dimensions | Visual     | Qty | Ctn |
|-----|--------------|--------------------------------------------------------------------------------------------------------------------------------------------------------------------------------------------------------------------------------------------------------------------------------------------------------------------------------------------------------------------------------------------------------------------------------------------------------------------------------------------------------------------------------------------------------------------------------------------------------------------------------------------------------------------------------------------------------------------------------------------------------------------------------------------------------------------------------------------------------------------------------------------------------------------------------------------------------------------------------------------------------------------------------------------------------------------------------------------------------------------------------------------------------------------------------------------------------------------------------------------------------------------------------------------------------------------------------------------------------------------------------------------------------------------------------------------------------------------------------------------------------------------------------------------------------------------------------------------------------------------------------------------------------------------------------------------------------------------------------------------------------------------------------------------------------------------------------------------------------------------------------------------------------------------------------------------------------------------------------------------------------------------------------------------------------------------------------------------------------------------------------|-----|-----|----|----|------------|------------|-----|-----|
| 1   | 29.5x202.5cm |                                                                                                                                                                                                                                                                                                                                                                                                                                                                                                                                                                                                                                                                                                                                                                                                                                                                                                                                                                                                                                                                                                                                                                                                                                                                                                                                                                                                                                                                                                                                                                                                                                                                                                                                                                                                                                                                                                                                                                                                                                                                                                                                | 1   | 2   | 12 | 2  | 18x68.5cm  |            | 2   | 2   |
| 2   | 29.5x202.5cm |                                                                                                                                                                                                                                                                                                                                                                                                                                                                                                                                                                                                                                                                                                                                                                                                                                                                                                                                                                                                                                                                                                                                                                                                                                                                                                                                                                                                                                                                                                                                                                                                                                                                                                                                                                                                                                                                                                                                                                                                                                                                                                                                | 1   | 2   | 13 | 3  | 18x45cm    | Î          | 2   | 2   |
| 3   | 9.5x45.5cm   |                                                                                                                                                                                                                                                                                                                                                                                                                                                                                                                                                                                                                                                                                                                                                                                                                                                                                                                                                                                                                                                                                                                                                                                                                                                                                                                                                                                                                                                                                                                                                                                                                                                                                                                                                                                                                                                                                                                                                                                                                                                                                                                                | 1   | 2   | 14 | 4  | 18x45cm    |            | 2   | 2   |
| 4   | 9.5x45.5cm   |                                                                                                                                                                                                                                                                                                                                                                                                                                                                                                                                                                                                                                                                                                                                                                                                                                                                                                                                                                                                                                                                                                                                                                                                                                                                                                                                                                                                                                                                                                                                                                                                                                                                                                                                                                                                                                                                                                                                                                                                                                                                                                                                | 1   | 2   | 15 | 5  | 44x69cm    | $\bigcirc$ | 2   | 1   |
| 5   | 34x157cm     |                                                                                                                                                                                                                                                                                                                                                                                                                                                                                                                                                                                                                                                                                                                                                                                                                                                                                                                                                                                                                                                                                                                                                                                                                                                                                                                                                                                                                                                                                                                                                                                                                                                                                                                                                                                                                                                                                                                                                                                                                                                                                                                                | 1   | 1   | 16 | 6  | 6x43.5cm   |            | 2   | 2   |
| 6   | 4x210.5cm    | Superior and the superior of t | 1   | 2   | 17 | 7  | 25x74cm    |            | 1   | 2   |
| 7   | 27x50.5cm    |                                                                                                                                                                                                                                                                                                                                                                                                                                                                                                                                                                                                                                                                                                                                                                                                                                                                                                                                                                                                                                                                                                                                                                                                                                                                                                                                                                                                                                                                                                                                                                                                                                                                                                                                                                                                                                                                                                                                                                                                                                                                                                                                | 1   | 1   | 18 | 3  | 25x74cm    |            | 1   | 2   |
| 8   | 9.5x27cm     |                                                                                                                                                                                                                                                                                                                                                                                                                                                                                                                                                                                                                                                                                                                                                                                                                                                                                                                                                                                                                                                                                                                                                                                                                                                                                                                                                                                                                                                                                                                                                                                                                                                                                                                                                                                                                                                                                                                                                                                                                                                                                                                                | 2   | 1   |    |    |            |            |     |     |
| 9   | 9.5x152.5cm  |                                                                                                                                                                                                                                                                                                                                                                                                                                                                                                                                                                                                                                                                                                                                                                                                                                                                                                                                                                                                                                                                                                                                                                                                                                                                                                                                                                                                                                                                                                                                                                                                                                                                                                                                                                                                                                                                                                                                                                                                                                                                                                                                | > 1 | 2   |    |    |            |            |     |     |
| 10  | 110x157cm    |                                                                                                                                                                                                                                                                                                                                                                                                                                                                                                                                                                                                                                                                                                                                                                                                                                                                                                                                                                                                                                                                                                                                                                                                                                                                                                                                                                                                                                                                                                                                                                                                                                                                                                                                                                                                                                                                                                                                                                                                                                                                                                                                | 1   | 1   |    |    |            |            |     |     |
| 11  | 6x75.5cm     |                                                                                                                                                                                                                                                                                                                                                                                                                                                                                                                                                                                                                                                                                                                                                                                                                                                                                                                                                                                                                                                                                                                                                                                                                                                                                                                                                                                                                                                                                                                                                                                                                                                                                                                                                                                                                                                                                                                                                                                                                                                                                                                                | 32  | 1   |    |    |            |            |     |     |

| Fixtu | Fixtures and fittings supplied ( not to scale) |    |           |            |  |  |  |  |  |  |
|-------|------------------------------------------------|----|-----------|------------|--|--|--|--|--|--|
| Ref   | Dimensions Qty Spare Qty                       |    | Spare Qty | Visual     |  |  |  |  |  |  |
| T1    | N/A                                            | 2  | N/A       |            |  |  |  |  |  |  |
| T34   | N/A                                            | 16 | N/A       |            |  |  |  |  |  |  |
| Т33   | N/A                                            | 32 | N/A       |            |  |  |  |  |  |  |
| T40   | N/A                                            | 2  | N/A       |            |  |  |  |  |  |  |
| O1    | N/A                                            | 8  | 1         | $\bigcirc$ |  |  |  |  |  |  |