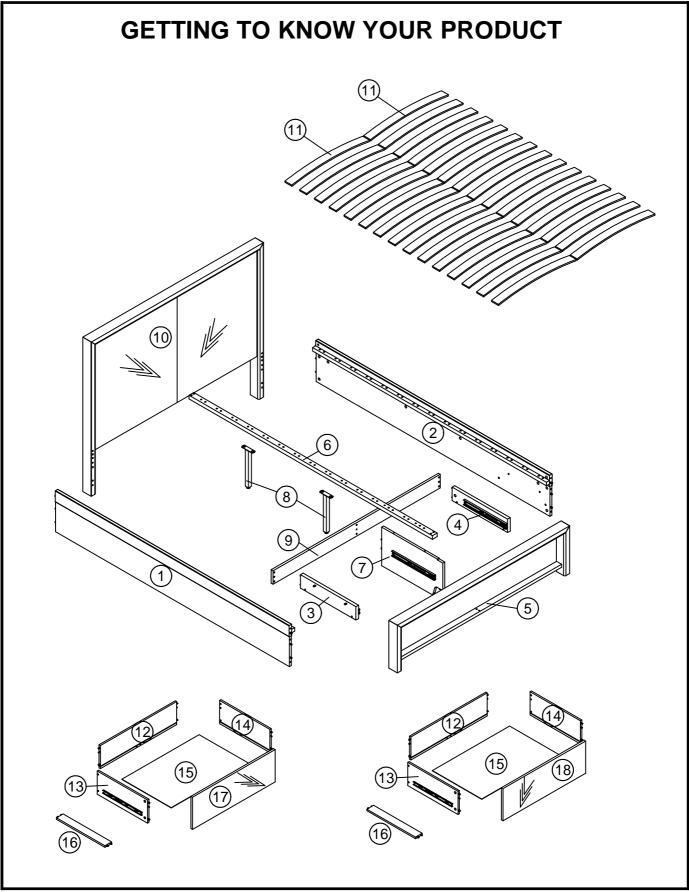

| Ref | Dimensions   | Visual                                                                                                          | Qty           | Ctn | Ref | Dimensions | Visual     | Qty | Ctn |
|-----|--------------|-----------------------------------------------------------------------------------------------------------------|---------------|-----|-----|------------|------------|-----|-----|
| 1   | 29.5x192.5cm |                                                                                                                 | 1             | 2   | 12  | 18x61cm    |            | 2   | 2   |
| 2   | 29.5x192.5cm |                                                                                                                 | ≥ 1           | 2   | 13  | 18x45cm    | Î          | 2   | 2   |
| 3   | 9.5x45.5cm   |                                                                                                                 | 1             | 2   | 14  | 18x45cm    |            | 2   | 2   |
| 4   | 9.5x45.5cm   |                                                                                                                 | 1             | 2   | 15  | 44x61.5cm  | $\bigcirc$ | 2   | 1   |
| 5   | 4x200.5cm    | Contraction of the second s | 1             | 2   | 16  | 6x43.5cm   |            | 2   | 2   |
| 6   | 34x142cm     |                                                                                                                 | 1             | 1   | 17  | 25x66.5cm  |            | 1   | 2   |
| 7   | 27x50.5cm    |                                                                                                                 | 1             | 1   | 18  | 25x66.5cm  |            | 1   | 2   |
| 8   | 9.5x27cm     |                                                                                                                 | 2             | 1   |     |            |            |     |     |
| 9   | 9.5x137.5cm  |                                                                                                                 | <b>&gt;</b> 1 | 2   |     |            |            |     |     |
| 10  | 110x142cm    |                                                                                                                 | <b>5</b> 1    | 1   |     |            |            |     |     |
| 11  | 6x68cm       |                                                                                                                 | 30            | 1   |     |            |            |     |     |