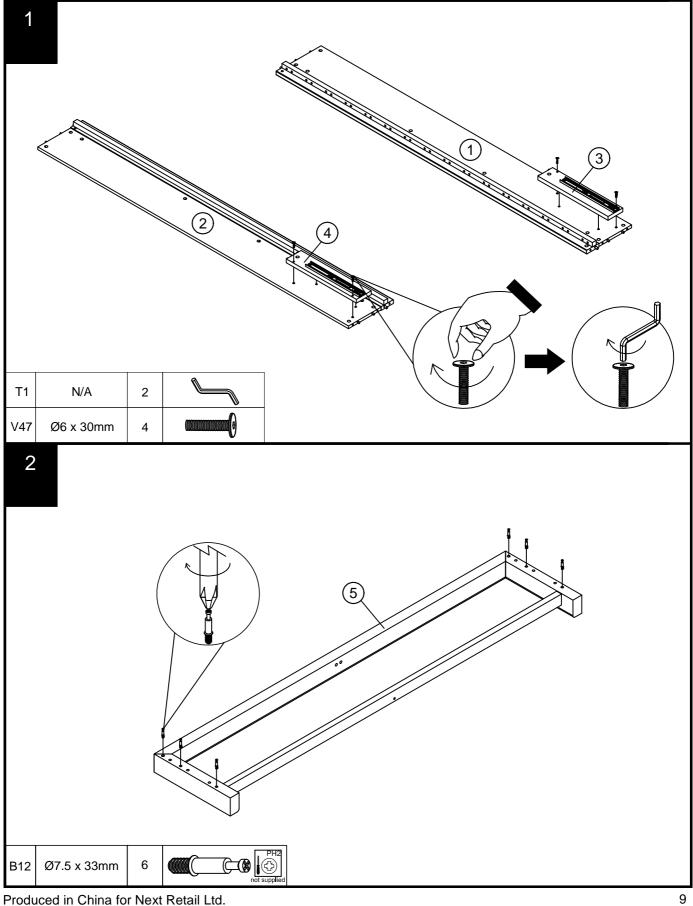

# TITUS TIGHTENING INSTRUCTIONS

|     | res and fittings<br>lied (actual size | )   |           | 10<br>10<br>10<br>10<br>10<br>100<br>110 |
|-----|---------------------------------------|-----|-----------|------------------------------------------|
| Ref | Dimensions                            | Qty | Spare Qty |                                          |
| V68 | Ø6 x 35mm                             | 2   | 1         |                                          |
| V47 | Ø6 x 30mm                             | 4   | 1         |                                          |
| V36 | Ø8 x 20mm                             | 4   | 1         |                                          |
| V83 | Ø6 x 55mm                             | 2   | 1         |                                          |
| V98 | Ø8 x 90mm                             | 4   | 1         |                                          |
| Y8  | Ø6 x 50mm                             | 4   | 1         |                                          |
| B12 | Ø7.5 x 33mm                           | 12  | 2         |                                          |
| B3  | Ø15 x 12mm                            | 12  | 2         |                                          |
| K12 | Ø11.4 x 15mm                          | 4   | 1         |                                          |
| B2  | Ø15 x 10mm                            | N/A | 2         |                                          |
| D6  | Ø8 x 30mm                             | N/A | 2         |                                          |
| D3  | Ø6 x 30mm                             | N/A | 2         |                                          |
| D9  | Ø10 x 40mm                            | N/A | 1         |                                          |
| B8  | Ø8 x 38mm                             | N/A | 2         |                                          |
|     |                                       |     |           |                                          |

| Fixtures and fittings supplied ( not to scale) |                          |    |        |            |  |  |  |  |  |
|------------------------------------------------|--------------------------|----|--------|------------|--|--|--|--|--|
| Ref                                            | Dimensions Qty Spare Qty |    | Visual |            |  |  |  |  |  |
| T1                                             | N/A                      | 2  | N/A    |            |  |  |  |  |  |
| T34                                            | N/A                      | 15 | N/A    |            |  |  |  |  |  |
| Т33                                            | N/A                      | 30 | N/A    |            |  |  |  |  |  |
| T40                                            | N/A                      | 2  | N/A    |            |  |  |  |  |  |
| O1                                             | N/A                      | 8  | 1      | $\bigcirc$ |  |  |  |  |  |