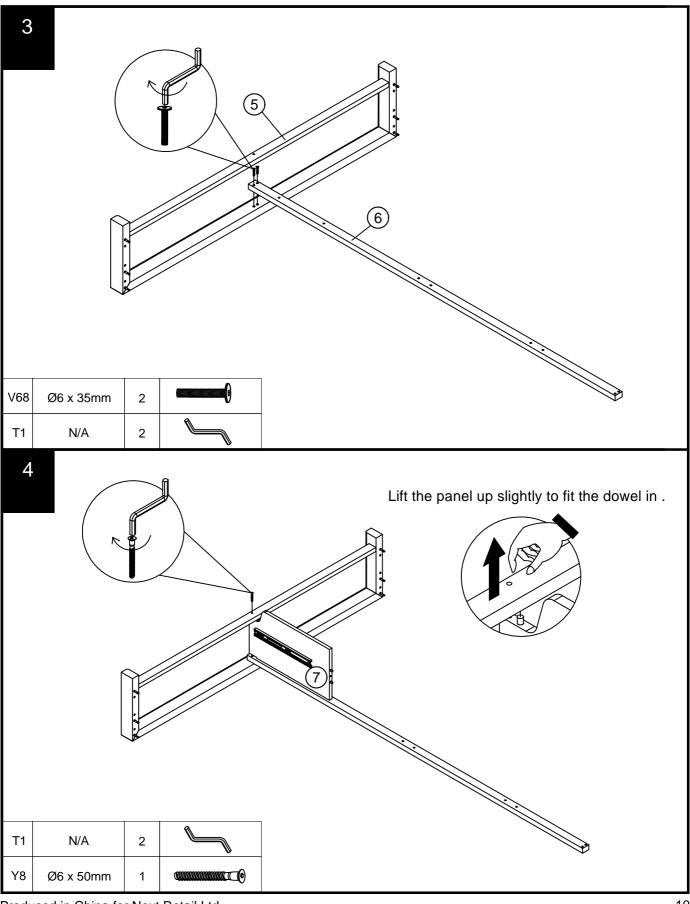

# TITUS TIGHTENING INSTRUCTIONS

|     | res and fittings<br>lied (actual size | )   |           | 10<br>10<br>10<br>10<br>10<br>100<br>110 |
|-----|---------------------------------------|-----|-----------|------------------------------------------|
| Ref | Dimensions                            | Qty | Spare Qty |                                          |
| V68 | Ø6 x 35mm                             | 2   | 1         |                                          |
| V47 | Ø6 x 30mm                             | 4   | 1         |                                          |
| V36 | Ø8 x 20mm                             | 4   | 1         |                                          |
| V83 | Ø6 x 55mm                             | 2   | 1         |                                          |
| V98 | Ø8 x 90mm                             | 4   | 1         |                                          |
| Y8  | Ø6 x 50mm                             | 4   | 1         |                                          |
| B12 | Ø7.5 x 33mm                           | 12  | 2         |                                          |
| B3  | Ø15 x 12mm                            | 12  | 2         |                                          |
| K12 | Ø11.4 x 15mm                          | 4   | 1         |                                          |
| B2  | Ø15 x 10mm                            | N/A | 2         |                                          |
| D6  | Ø8 x 30mm                             | N/A | 2         |                                          |
| D3  | Ø6 x 30mm                             | N/A | 2         |                                          |
| D9  | Ø10 x 40mm                            | N/A | 1         |                                          |
| B8  | Ø8 x 38mm                             | N/A | 2         |                                          |
|     |                                       |     |           |                                          |

| Fixtures and fittings supplied ( not to scale) |                          |    |        |            |  |  |  |  |  |
|------------------------------------------------|--------------------------|----|--------|------------|--|--|--|--|--|
| Ref                                            | Dimensions Qty Spare Qty |    | Visual |            |  |  |  |  |  |
| T1                                             | N/A                      | 2  | N/A    |            |  |  |  |  |  |
| T34                                            | N/A                      | 15 | N/A    |            |  |  |  |  |  |
| Т33                                            | N/A                      | 30 | N/A    |            |  |  |  |  |  |
| T40                                            | N/A                      | 2  | N/A    |            |  |  |  |  |  |
| O1                                             | N/A                      | 8  | 1      | $\bigcirc$ |  |  |  |  |  |