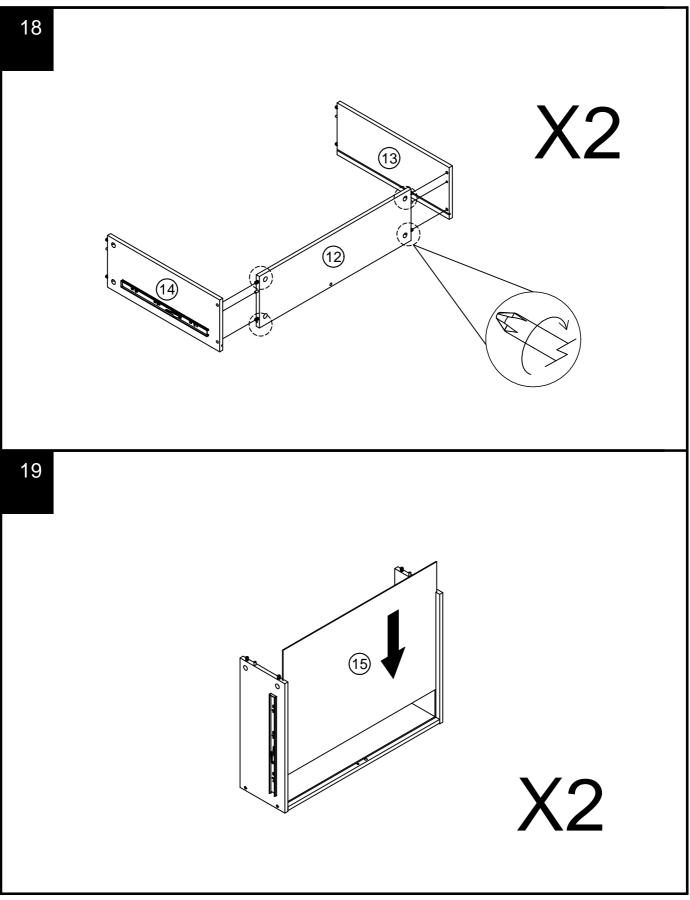

| Ref | Dimensions   | Visual                                                                                                          | Qty           | Ctn | Ref | Dimensions | Visual     | Qty | Ctn |
|-----|--------------|-----------------------------------------------------------------------------------------------------------------|---------------|-----|-----|------------|------------|-----|-----|
| 1   | 29.5x192.5cm |                                                                                                                 | 1             | 2   | 12  | 18x61cm    |            | 2   | 2   |
| 2   | 29.5x192.5cm |                                                                                                                 | ≥ 1           | 2   | 13  | 18x45cm    | Î          | 2   | 2   |
| 3   | 9.5x45.5cm   |                                                                                                                 | 1             | 2   | 14  | 18x45cm    |            | 2   | 2   |
| 4   | 9.5x45.5cm   |                                                                                                                 | 1             | 2   | 15  | 44x61.5cm  | $\bigcirc$ | 2   | 1   |
| 5   | 4x200.5cm    | Contraction of the second s | 1             | 2   | 16  | 6x43.5cm   |            | 2   | 2   |
| 6   | 34x142cm     |                                                                                                                 | 1             | 1   | 17  | 25x66.5cm  |            | 1   | 2   |
| 7   | 27x50.5cm    |                                                                                                                 | 1             | 1   | 18  | 25x66.5cm  |            | 1   | 2   |
| 8   | 9.5x27cm     |                                                                                                                 | 2             | 1   |     |            |            |     |     |
| 9   | 9.5x137.5cm  |                                                                                                                 | <b>&gt;</b> 1 | 2   |     |            |            |     |     |
| 10  | 110x142cm    |                                                                                                                 | <b>5</b> 1    | 1   |     |            |            |     |     |
| 11  | 6x68cm       |                                                                                                                 | 30            | 1   |     |            |            |     |     |

Produced in China for Next Retail Ltd. E17895-2025-V1.

| Ref | Dimensions   | Visual                                                                                                                                                                                                                                                                                                                                                                                                                                                                                                                                                                                                                                                                                                                                                                                                                                                                                                                                                                                                                                                                                                                                                                                                                                                                                                                                                                                                                                                                                                                                                                                                                                                                                                                                                                                                                                                                                                                                                                                                                                                                                                                         | Qty | Ctn | Re | əf | Dimensions | Visual     | Qty | Ctn |
|-----|--------------|--------------------------------------------------------------------------------------------------------------------------------------------------------------------------------------------------------------------------------------------------------------------------------------------------------------------------------------------------------------------------------------------------------------------------------------------------------------------------------------------------------------------------------------------------------------------------------------------------------------------------------------------------------------------------------------------------------------------------------------------------------------------------------------------------------------------------------------------------------------------------------------------------------------------------------------------------------------------------------------------------------------------------------------------------------------------------------------------------------------------------------------------------------------------------------------------------------------------------------------------------------------------------------------------------------------------------------------------------------------------------------------------------------------------------------------------------------------------------------------------------------------------------------------------------------------------------------------------------------------------------------------------------------------------------------------------------------------------------------------------------------------------------------------------------------------------------------------------------------------------------------------------------------------------------------------------------------------------------------------------------------------------------------------------------------------------------------------------------------------------------------|-----|-----|----|----|------------|------------|-----|-----|
| 1   | 29.5x202.5cm |                                                                                                                                                                                                                                                                                                                                                                                                                                                                                                                                                                                                                                                                                                                                                                                                                                                                                                                                                                                                                                                                                                                                                                                                                                                                                                                                                                                                                                                                                                                                                                                                                                                                                                                                                                                                                                                                                                                                                                                                                                                                                                                                | 1   | 2   | 12 | 2  | 18x68.5cm  |            | 2   | 2   |
| 2   | 29.5x202.5cm |                                                                                                                                                                                                                                                                                                                                                                                                                                                                                                                                                                                                                                                                                                                                                                                                                                                                                                                                                                                                                                                                                                                                                                                                                                                                                                                                                                                                                                                                                                                                                                                                                                                                                                                                                                                                                                                                                                                                                                                                                                                                                                                                | 1   | 2   | 13 | 3  | 18x45cm    | Î          | 2   | 2   |
| 3   | 9.5x45.5cm   |                                                                                                                                                                                                                                                                                                                                                                                                                                                                                                                                                                                                                                                                                                                                                                                                                                                                                                                                                                                                                                                                                                                                                                                                                                                                                                                                                                                                                                                                                                                                                                                                                                                                                                                                                                                                                                                                                                                                                                                                                                                                                                                                | 1   | 2   | 14 | 4  | 18x45cm    |            | 2   | 2   |
| 4   | 9.5x45.5cm   |                                                                                                                                                                                                                                                                                                                                                                                                                                                                                                                                                                                                                                                                                                                                                                                                                                                                                                                                                                                                                                                                                                                                                                                                                                                                                                                                                                                                                                                                                                                                                                                                                                                                                                                                                                                                                                                                                                                                                                                                                                                                                                                                | 1   | 2   | 15 | 5  | 44x69cm    | $\bigcirc$ | 2   | 1   |
| 5   | 34x157cm     |                                                                                                                                                                                                                                                                                                                                                                                                                                                                                                                                                                                                                                                                                                                                                                                                                                                                                                                                                                                                                                                                                                                                                                                                                                                                                                                                                                                                                                                                                                                                                                                                                                                                                                                                                                                                                                                                                                                                                                                                                                                                                                                                | 1   | 1   | 16 | 6  | 6x43.5cm   |            | 2   | 2   |
| 6   | 4x210.5cm    | Superior and the superior of t | 1   | 2   | 17 | 7  | 25x74cm    |            | 1   | 2   |
| 7   | 27x50.5cm    |                                                                                                                                                                                                                                                                                                                                                                                                                                                                                                                                                                                                                                                                                                                                                                                                                                                                                                                                                                                                                                                                                                                                                                                                                                                                                                                                                                                                                                                                                                                                                                                                                                                                                                                                                                                                                                                                                                                                                                                                                                                                                                                                | 1   | 1   | 18 | 3  | 25x74cm    |            | 1   | 2   |
| 8   | 9.5x27cm     |                                                                                                                                                                                                                                                                                                                                                                                                                                                                                                                                                                                                                                                                                                                                                                                                                                                                                                                                                                                                                                                                                                                                                                                                                                                                                                                                                                                                                                                                                                                                                                                                                                                                                                                                                                                                                                                                                                                                                                                                                                                                                                                                | 2   | 1   |    |    |            |            |     |     |
| 9   | 9.5x152.5cm  |                                                                                                                                                                                                                                                                                                                                                                                                                                                                                                                                                                                                                                                                                                                                                                                                                                                                                                                                                                                                                                                                                                                                                                                                                                                                                                                                                                                                                                                                                                                                                                                                                                                                                                                                                                                                                                                                                                                                                                                                                                                                                                                                | > 1 | 2   |    |    |            |            |     |     |
| 10  | 110x157cm    |                                                                                                                                                                                                                                                                                                                                                                                                                                                                                                                                                                                                                                                                                                                                                                                                                                                                                                                                                                                                                                                                                                                                                                                                                                                                                                                                                                                                                                                                                                                                                                                                                                                                                                                                                                                                                                                                                                                                                                                                                                                                                                                                | 1   | 1   |    |    |            |            |     |     |
| 11  | 6x75.5cm     |                                                                                                                                                                                                                                                                                                                                                                                                                                                                                                                                                                                                                                                                                                                                                                                                                                                                                                                                                                                                                                                                                                                                                                                                                                                                                                                                                                                                                                                                                                                                                                                                                                                                                                                                                                                                                                                                                                                                                                                                                                                                                                                                | 32  | 1   |    |    |            |            |     |     |