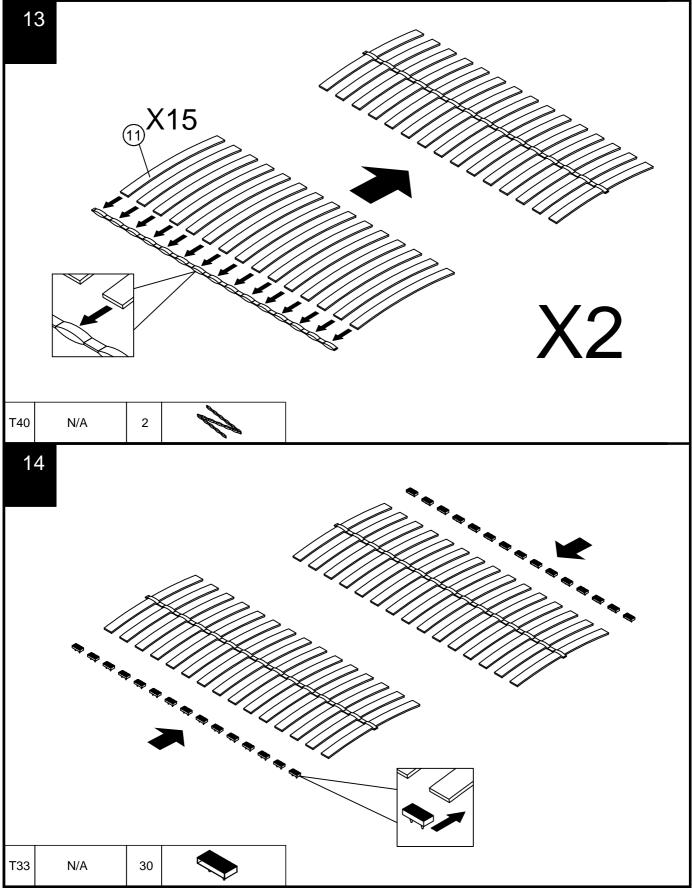

| Ref | Dimensions   | Visual                                                                                                          | Qty           | Ctn | Ref | Dimensions | Visual     | Qty | Ctn |
|-----|--------------|-----------------------------------------------------------------------------------------------------------------|---------------|-----|-----|------------|------------|-----|-----|
| 1   | 29.5x192.5cm |                                                                                                                 | 1             | 2   | 12  | 18x61cm    |            | 2   | 2   |
| 2   | 29.5x192.5cm |                                                                                                                 | ≥ 1           | 2   | 13  | 18x45cm    | Î          | 2   | 2   |
| 3   | 9.5x45.5cm   |                                                                                                                 | 1             | 2   | 14  | 18x45cm    |            | 2   | 2   |
| 4   | 9.5x45.5cm   |                                                                                                                 | 1             | 2   | 15  | 44x61.5cm  | $\bigcirc$ | 2   | 1   |
| 5   | 4x200.5cm    | Contraction of the second s | 1             | 2   | 16  | 6x43.5cm   |            | 2   | 2   |
| 6   | 34x142cm     |                                                                                                                 | 1             | 1   | 17  | 25x66.5cm  |            | 1   | 2   |
| 7   | 27x50.5cm    |                                                                                                                 | 1             | 1   | 18  | 25x66.5cm  |            | 1   | 2   |
| 8   | 9.5x27cm     |                                                                                                                 | 2             | 1   |     |            |            |     |     |
| 9   | 9.5x137.5cm  |                                                                                                                 | <b>&gt;</b> 1 | 2   |     |            |            |     |     |
| 10  | 110x142cm    |                                                                                                                 | <b>5</b> 1    | 1   |     |            |            |     |     |
| 11  | 6x68cm       |                                                                                                                 | 30            | 1   |     |            |            |     |     |

| Fixtures and fittings supplied ( not to scale) |                          |    |        |            |  |  |  |  |  |
|------------------------------------------------|--------------------------|----|--------|------------|--|--|--|--|--|
| Ref                                            | Dimensions Qty Spare Qty |    | Visual |            |  |  |  |  |  |
| T1                                             | N/A                      | 2  | N/A    |            |  |  |  |  |  |
| T34                                            | N/A                      | 15 | N/A    |            |  |  |  |  |  |
| Т33                                            | N/A                      | 30 | N/A    |            |  |  |  |  |  |
| T40                                            | N/A                      | 2  | N/A    |            |  |  |  |  |  |
| O1                                             | N/A                      | 8  | 1      | $\bigcirc$ |  |  |  |  |  |