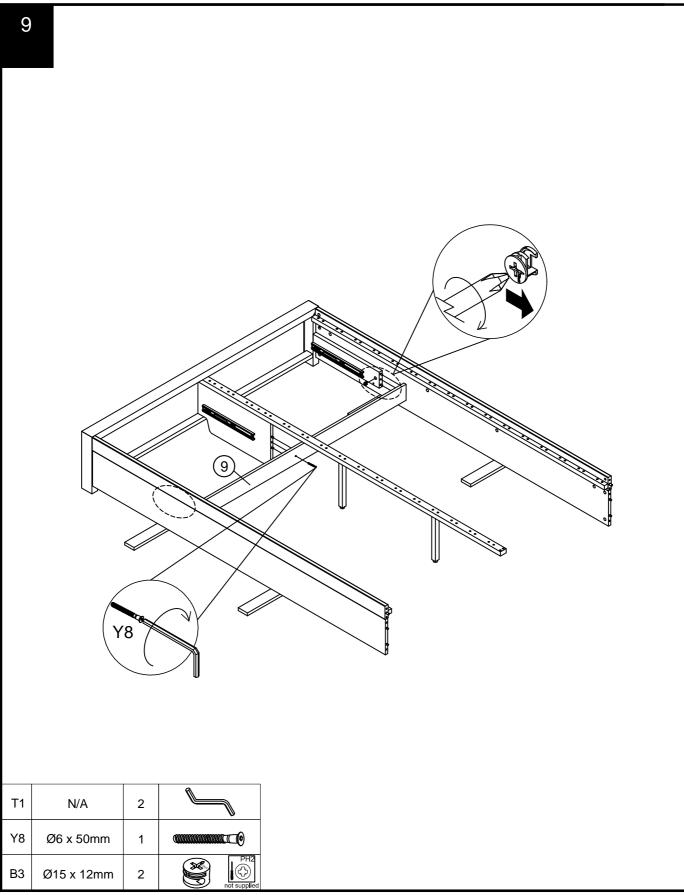

# TITUS TIGHTENING INSTRUCTIONS

|     | res and fittings<br>lied (actual size | )   |           | 10<br>10<br>10<br>10<br>10<br>100<br>110 |
|-----|---------------------------------------|-----|-----------|------------------------------------------|
| Ref | Dimensions                            | Qty | Spare Qty |                                          |
| V68 | Ø6 x 35mm                             | 2   | 1         |                                          |
| V47 | Ø6 x 30mm                             | 4   | 1         |                                          |
| V36 | Ø8 x 20mm                             | 4   | 1         |                                          |
| V83 | Ø6 x 55mm                             | 2   | 1         |                                          |
| V98 | Ø8 x 90mm                             | 4   | 1         |                                          |
| Y8  | Ø6 x 50mm                             | 4   | 1         |                                          |
| B12 | Ø7.5 x 33mm                           | 12  | 2         |                                          |
| B3  | Ø15 x 12mm                            | 12  | 2         |                                          |
| K12 | Ø11.4 x 15mm                          | 4   | 1         |                                          |
| B2  | Ø15 x 10mm                            | N/A | 2         |                                          |
| D6  | Ø8 x 30mm                             | N/A | 2         |                                          |
| D3  | Ø6 x 30mm                             | N/A | 2         |                                          |
| D9  | Ø10 x 40mm                            | N/A | 1         |                                          |
| B8  | Ø8 x 38mm                             | N/A | 2         |                                          |
|     |                                       |     |           |                                          |