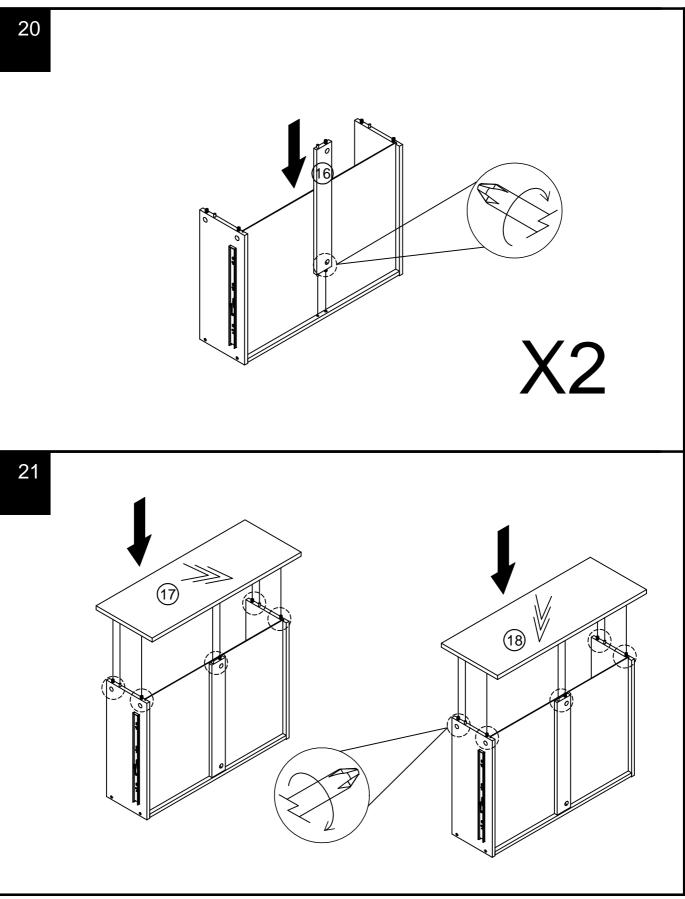

|
| T1    | N/A                                            | 2  | N/A       |            |  |  |  |  |  |  |
| T34   | N/A                                            | 16 | N/A       |            |  |  |  |  |  |  |
| Т33   | N/A                                            | 32 | N/A       |            |  |  |  |  |  |  |
| T40   | N/A                                            | 2  | N/A       |            |  |  |  |  |  |  |
| O1    | N/A                                            | 8  | 1         | $\bigcirc$ |  |  |  |  |  |  |











### HAYFORD DRAWER BED NEXT E17895 Assembly instructions 10 3 2 1 Ø $\left( \right)$ Ø 0 Ø Qy Л (10) T1 N/A 2 PH2 26 B3 Ø15 x 12mm 4 60 Ø11.5 x 15mm K12 4 V98 Ø8 x 90mm 4 0





### HAYFORD DRAWER BED DOUBLE NEXT E17895

Assembly instructions











Produced in China for Next Retail Ltd. E17895-2025-V1.



# NEXT HAYFORD DRAWER BED E17895



# NEXT HAYFORD DRAWER BED E17895

### Warnings

We suggest you retain these instructions for future reference.

Keep fittings out of children's reach and keep children well away from construction area.

This product should only be used on firm level ground.

Please periodically check all fittings and re-tighten as necessary.

Please do not sit or stand on your furniture.

Avoid exposing the furniture to excessive heat or direct sunlight as this can cause deterioration of the colour.

Unwrap all packaging materials and place the components on top of the carton box or on a clean floor to protect it from damage

### **Missing parts**

If you are missing any fixtures and fittings for your product. P