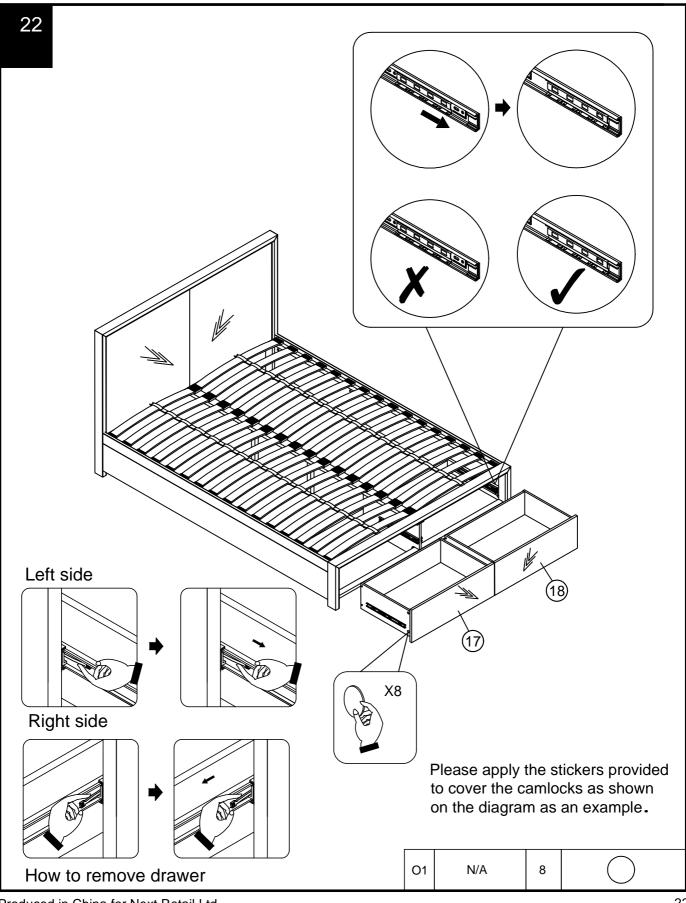

| Fixtures and fittings supplied ( not to scale) |                          |    |        |            |  |  |  |  |  |
|------------------------------------------------|--------------------------|----|--------|------------|--|--|--|--|--|
| Ref                                            | Dimensions Qty Spare Qty |    | Visual |            |  |  |  |  |  |
| T1                                             | N/A                      | 2  | N/A    |            |  |  |  |  |  |
| T34                                            | N/A                      | 15 | N/A    |            |  |  |  |  |  |
| Т33                                            | N/A                      | 30 | N/A    |            |  |  |  |  |  |
| T40                                            | N/A                      | 2  | N/A    |            |  |  |  |  |  |
| O1                                             | N/A                      | 8  | 1      | $\bigcirc$ |  |  |  |  |  |