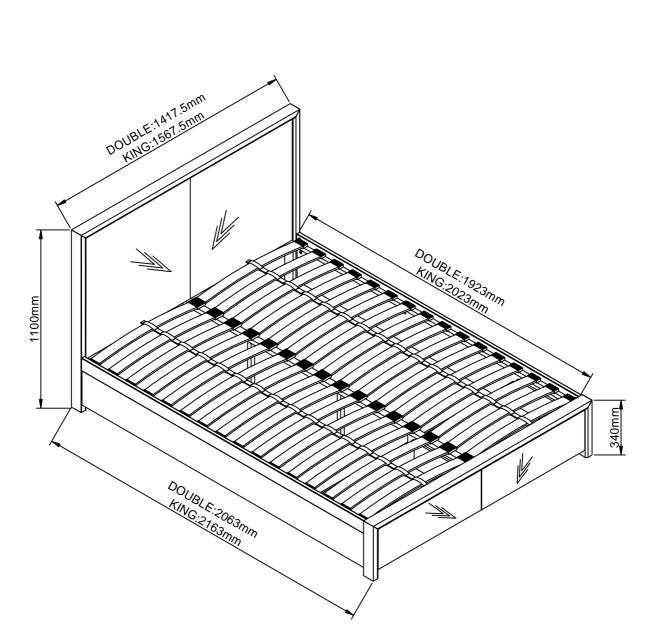

#### Actual product size

DOUBLE: H110 x W142 x D206.5 cm KING: H110 x W157 x D216.5 cm