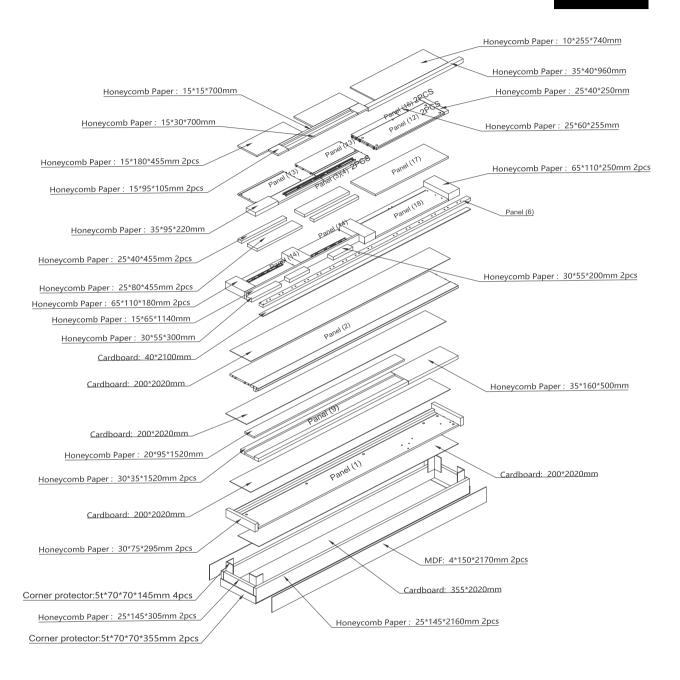

e product for 28 days or less you may be offered a replacement, refund or for a fully trained home service technician to visit your home to assess the fault and repair the product where possible. If you have had the product for more than 28 days we will send an independant home service technician to review and repair the product where possible and recommend further action.

### You can write to us at

Home Customer Services Next Retail Ltd. Desford Road, Leicester, LE19 4AT

To view our full furniture range please visit www.next.co.uk

### HAYFORD DRAWER BED DOUBLE REPACK INSTRUCTION (2-1)

# NEXT



### HAYFORD DRAWER BED DOUBLE REPACK INSTRUCTION (2-2)

# NEXT



### HAYFORD DRAWER BED KING REPACK INSTRUCTION (2-1)

# NEXT



### HAYFORD DRAWER BED KING REPACK INSTRUCTION (2-2)

# NEXT