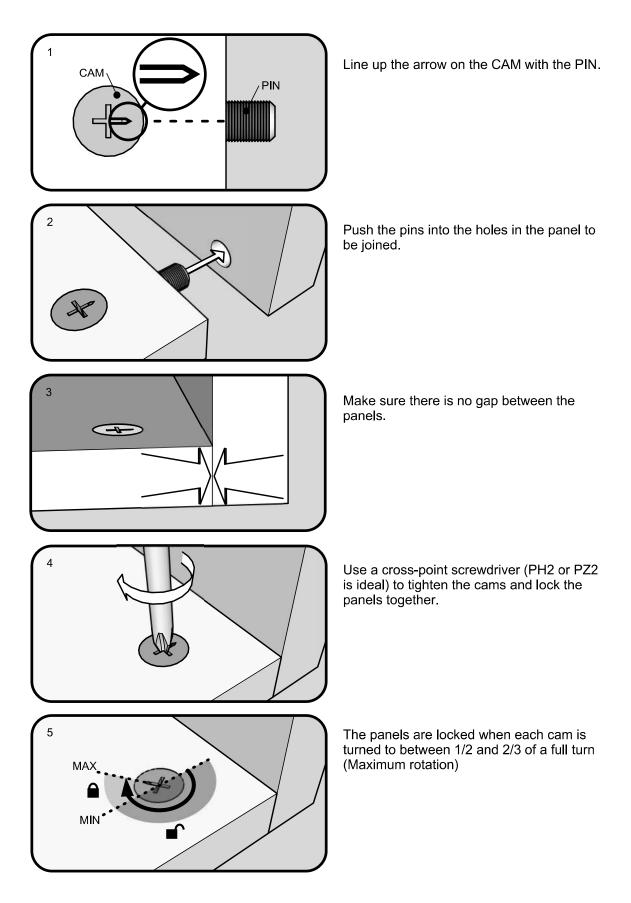

# TITUS TIGHTENING INSTRUCTIONS

|     | res and fittings<br>lied (actual size | )   |           | 10<br>10<br>10<br>10<br>10<br>100<br>110 |
|-----|---------------------------------------|-----|-----------|------------------------------------------|
| Ref | Dimensions                            | Qty | Spare Qty |                                          |
| V68 | Ø6 x 35mm                             | 2   | 1         |                                          |
| V47 | Ø6 x 30mm                             | 4   | 1         |                                          |
| V36 | Ø8 x 20mm                             | 4   | 1         |                                          |
| V83 | Ø6 x 55mm                             | 2   | 1         |                                          |
| V98 | Ø8 x 90mm                             | 4   | 1         |                                          |
| Y8  | Ø6 x 50mm                             | 4   | 1         |                                          |
| B12 | Ø7.5 x 33mm                           | 12  | 2         |                                          |
| B3  | Ø15 x 12mm                            | 12  | 2         |                                          |
| K12 | Ø11.4 x 15mm                          | 4   | 1         |                                          |
| B2  | Ø15 x 10mm                            | N/A | 2         |                                          |
| D6  | Ø8 x 30mm                             | N/A | 2         |                                          |
| D3  | Ø6 x 30mm                             | N/A | 2         |                                          |
| D9  | Ø10 x 40mm                            | N/A | 1         |                                          |
| B8  | Ø8 x 38mm                             | N/A | 2         |                                          |
|     |                                       |     |           |                                          |