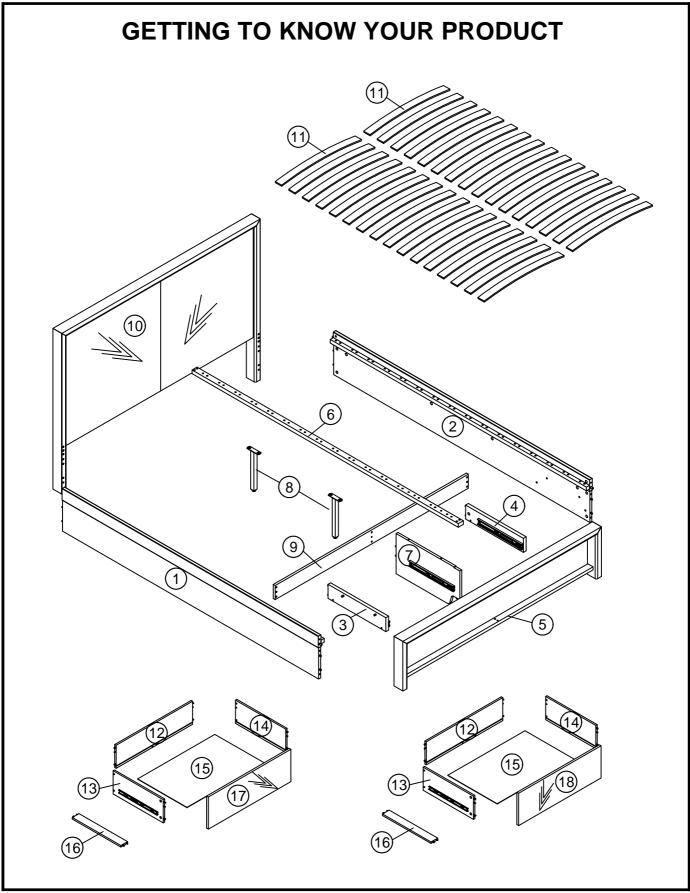

Produced in China for Next Retail Ltd. E17895-2025-V1.

| Ref | Dimensions   | Visual                                                                                                                                                                                                                                                                                                                                                                                                                                                                                                                                                                                                                                                                                                                                                                                                                                                                                                                                                                                                                                                                                                                                                                                                                                                                                                                                                                                                                                                                                                                                                                                                                                                                                                                                                                                                                                                                                                                                                                                                                                                                                                                         | Qty | Ctn | Re | əf | Dimensions | Visual     | Qty | Ctn |
|-----|--------------|--------------------------------------------------------------------------------------------------------------------------------------------------------------------------------------------------------------------------------------------------------------------------------------------------------------------------------------------------------------------------------------------------------------------------------------------------------------------------------------------------------------------------------------------------------------------------------------------------------------------------------------------------------------------------------------------------------------------------------------------------------------------------------------------------------------------------------------------------------------------------------------------------------------------------------------------------------------------------------------------------------------------------------------------------------------------------------------------------------------------------------------------------------------------------------------------------------------------------------------------------------------------------------------------------------------------------------------------------------------------------------------------------------------------------------------------------------------------------------------------------------------------------------------------------------------------------------------------------------------------------------------------------------------------------------------------------------------------------------------------------------------------------------------------------------------------------------------------------------------------------------------------------------------------------------------------------------------------------------------------------------------------------------------------------------------------------------------------------------------------------------|-----|-----|----|----|------------|------------|-----|-----|
| 1   | 29.5x202.5cm |                                                                                                                                                                                                                                                                                                                                                                                                                                                                                                                                                                                                                                                                                                                                                                                                                                                                                                                                                                                                                                                                                                                                                                                                                                                                                                                                                                                                                                                                                                                                                                                                                                                                                                                                                                                                                                                                                                                                                                                                                                                                                                                                | 1   | 2   | 12 | 2  | 18x68.5cm  |            | 2   | 2   |
| 2   | 29.5x202.5cm |                                                                                                                                                                                                                                                                                                                                                                                                                                                                                                                                                                                                                                                                                                                                                                                                                                                                                                                                                                                                                                                                                                                                                                                                                                                                                                                                                                                                                                                                                                                                                                                                                                                                                                                                                                                                                                                                                                                                                                                                                                                                                                                                | 1   | 2   | 13 | 3  | 18x45cm    | Î          | 2   | 2   |
| 3   | 9.5x45.5cm   |                                                                                                                                                                                                                                                                                                                                                                                                                                                                                                                                                                                                                                                                                                                                                                                                                                                                                                                                                                                                                                                                                                                                                                                                                                                                                                                                                                                                                                                                                                                                                                                                                                                                                                                                                                                                                                                                                                                                                                                                                                                                                                                                | 1   | 2   | 14 | 4  | 18x45cm    |            | 2   | 2   |
| 4   | 9.5x45.5cm   |                                                                                                                                                                                                                                                                                                                                                                                                                                                                                                                                                                                                                                                                                                                                                                                                                                                                                                                                                                                                                                                                                                                                                                                                                                                                                                                                                                                                                                                                                                                                                                                                                                                                                                                                                                                                                                                                                                                                                                                                                                                                                                                                | 1   | 2   | 15 | 5  | 44x69cm    | $\bigcirc$ | 2   | 1   |
| 5   | 34x157cm     |                                                                                                                                                                                                                                                                                                                                                                                                                                                                                                                                                                                                                                                                                                                                                                                                                                                                                                                                                                                                                                                                                                                                                                                                                                                                                                                                                                                                                                                                                                                                                                                                                                                                                                                                                                                                                                                                                                                                                                                                                                                                                                                                | 1   | 1   | 16 | 6  | 6x43.5cm   |            | 2   | 2   |
| 6   | 4x210.5cm    | Superior and the superior of t | 1   | 2   | 17 | 7  | 25x74cm    |            | 1   | 2   |
| 7   | 27x50.5cm    |                                                                                                                                                                                                                                                                                                                                                                                                                                                                                                                                                                                                                                                                                                                                                                                                                                                                                                                                                                                                                                                                                                                                                                                                                                                                                                                                                                                                                                                                                                                                                                                                                                                                                                                                                                                                                                                                                                                                                                                                                                                                                                                                | 1   | 1   | 18 | 3  | 25x74cm    |            | 1   | 2   |
| 8   | 9.5x27cm     |                                                                                                                                                                                                                                                                                                                                                                                                                                                                                                                                                                                                                                                                                                                                                                                                                                                                                                                                                                                                                                                                                                                                                                                                                                                                                                                                                                                                                                                                                                                                                                                                                                                                                                                                                                                                                                                                                                                                                                                                                                                                                                                                | 2   | 1   |    |    |            |            |     |     |
| 9   | 9.5x152.5cm  |                                                                                                                                                                                                                                                                                                                                                                                                                                                                                                                                                                                                                                                                                                                                                                                                                                                                                                                                                                                                                                                                                                                                                                                                                                                                                                                                                                                                                                                                                                                                                                                                                                                                                                                                                                                                                                                                                                                                                                                                                                                                                                                                | > 1 | 2   |    |    |            |            |     |     |
| 10  | 110x157cm    |                                                                                                                                                                                                                                                                                                                                                                                                                                                                                                                                                                                                                                                                                                                                                                                                                                                                                                                                                                                                                                                                                                                                                                                                                                                                                                                                                                                                                                                                                                                                                                                                                                                                                                                                                                                                                                                                                                                                                                                                                                                                                                                                | 1   | 1   |    |    |            |            |     |     |
| 11  | 6x75.5cm     |                                                                                                                                                                                                                                                                                                                                                                                                                                                                                                                                                                                                                                                                                                                                                                                                                                                                                                                                                                                                                                                                                                                                                                                                                                                                                                                                                                                                                                                                                                                                                                                                                                                                                                                                                                                                                                                                                                                                                                                                                                                                                                                                | 32  | 1   |    |    |            |            |     |     |