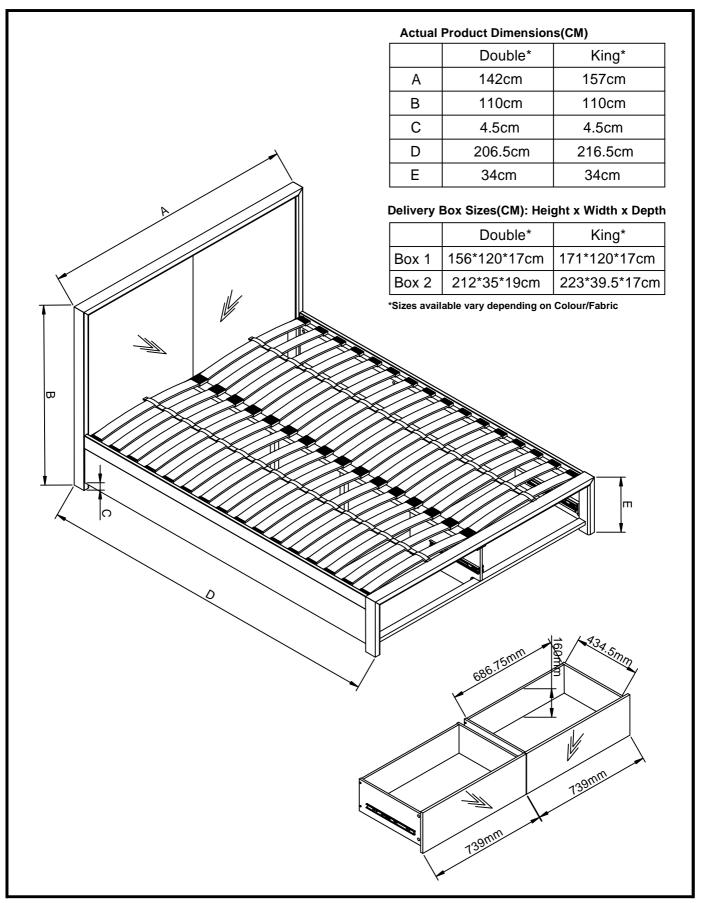

#### Actual product size

DOUBLE: H110 x W142 x D206.5 cm KING: H110 x W157 x D216.5 cm

#### Delivery Box Sizes(CM): Height x Width x Depth

|       | Double*      | King*         |  |  |
|-------|--------------|---------------|--|--|
| Box 1 | 156*120*17cm | 171*120*17cm  |  |  |
| Box 2 | 212*35*19cm  | 223*39.5*17cm |  |  |

\*Sizes available vary depending on Colour/Fabric