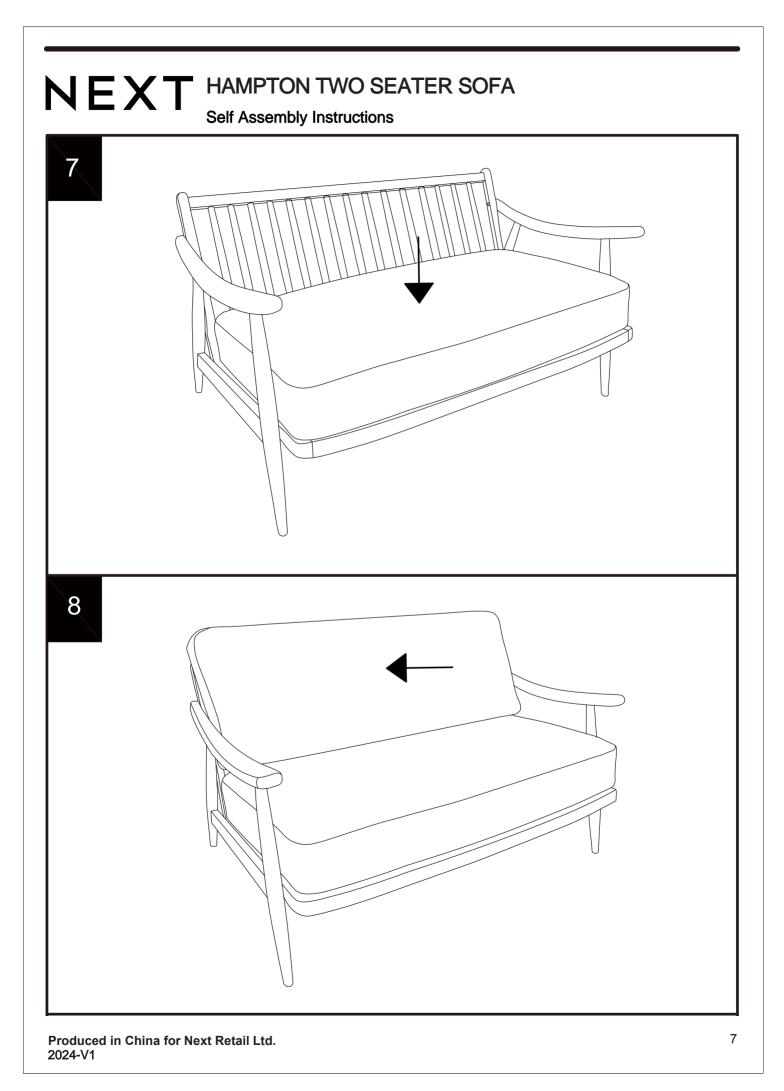

#### Number of people required to assemble

We recommend one people assemble this product.

#### Time to assemble : 30 minutes