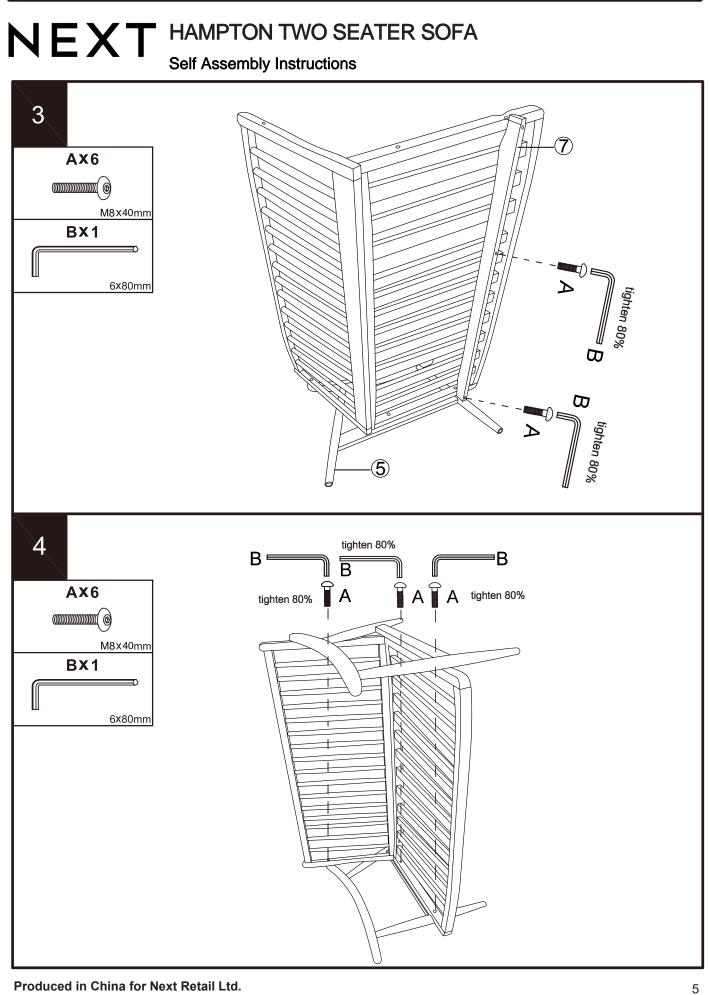

## NEXT HAMPTON TWO SEATER SOFA

|   |                                         |   |   |                             | V        |   |
|---|-----------------------------------------|---|---|-----------------------------|----------|---|
| 2 | Back bag:<br>H20xW130xD66CM             | 1 | 6 | Right Arm:<br>H7xW75xD60CM  | <u>I</u> | 1 |
| 3 | <b>Back panel:</b><br>H5.5xW126xD61.5CM | 1 | 7 | Cross rail:<br>H3xW129xD6CM |          | 1 |
| 4 | Base panel:<br>H5.5xW130xD59CM          | 1 |   |                             |          |   |

Produced in China for Next Retail Ltd. 2024-V1

| J                | EX                                 | Τ   |       | IAMF<br>elf As |        |        |       |        | TEF    | r so  | OFA    |       |        |        |      |       |       |
|------------------|------------------------------------|-----|-------|----------------|--------|--------|-------|--------|--------|-------|--------|-------|--------|--------|------|-------|-------|
| Fixtur<br>suppli | es and fittings<br>ed (actual size | e)  |       | mm 1           |        |        |       |        |        |       |        |       |        |        | 10 1 | 20 1  | 30    |
| Ref              | Dimension                          | Qty | Spare |                | l      | I      | I     | l      |        |       |        | l     | l      | l      | I    | 1     |       |
| А                | M8X 40mm                           | 11  | 1     |                |        |        |       |        |        |       |        |       |        |        |      | <br>  |       |
|                  |                                    |     |       |                | 1      |        | 1     |        |        |       |        |       | I      |        | I    | I     | I     |
|                  |                                    |     |       |                |        |        |       |        |        |       |        | I     |        | 1      | 1    | 1     | 1     |
| В                | 6X80mm                             | 1   | 0     |                |        |        |       |        |        |       | l      |       | I      |        | 1    | 1     |       |
|                  |                                    |     |       | ┘╢───          | I      | I      | I     | I      | l      | l     |        | I     | I      | I      | I    | I     | I     |
|                  |                                    |     |       |                | 1      |        | l     | I      | l      |       |        | I     | l      |        | 1    | 1     |       |
|                  |                                    |     |       | I<br>I         | I<br>I | I<br>I | 1     |        |        |       |        | I     | <br>   | 1      | 1    | 1     | 1     |
|                  |                                    |     |       | I I            | 1      | 1      | 1     | <br>   |        |       |        | <br>  |        | 1      | 1    | 1     | 1     |
|                  |                                    |     |       | I              | I      | I      | I     | '<br>I |        |       |        | I     | l      | I      | I.   | 1     | l     |
|                  |                                    |     |       | I              | I      | I      | I     | I      | l      | I     | l      | I     | I      | I      | I    | I     | I     |
|                  |                                    |     |       |                | I      | I      | I     | I      | l      | I     | I      | I     | I      | I      | I    | I     | I     |
|                  |                                    |     |       | Ì              |        | l      | I     | I      |        | l     | I      | I     | I      | I      | I    | I     |       |
|                  |                                    |     |       |                | 1      | 1      | 1     |        |        |       |        | I     | 1      | 1      | 1    | 1     |       |
|                  |                                    |     |       | 1              | 1      | 1      | 1     | I<br>I | l<br>I | 1     | <br>   |       | I      | i<br>I | 1    | 1     | 1     |
|                  |                                    |     |       | i<br>I         | I      | I      | 1     |        |        | ,<br> |        | 1     | I      | 1      | I    | '<br> |       |
|                  |                                    |     |       | I              | I      | I      | I     | I      |        | l     | I      | 1     | I      | 1      | I    | I     | I     |
|                  |                                    |     |       | Ι              | I      | I      | I     | I      | I      | l     | I      | '<br> | I      | I      | I    | I     | I     |
|                  |                                    |     |       | Ι              | I      | I      | I     | I      | l      | l     | I      | I     | I      | I      | I    | I     |       |
|                  |                                    |     |       | 1              | I      |        |       |        |        |       | l      | I     | l      | 1      | 1    |       |       |
|                  |                                    |     |       | 1              | I      | I      |       | I      | l      | 1     |        | I     | 1      | 1      | 1    | 1     | 1     |
|                  |                                    |     |       | 1              | I      | I      | I     | I      | I      | 1     |        | l     | I      | 1      | 1    | 1     | 1     |
|                  |                                    |     |       | ·              |        | l      | l     | l      | l      |       | I      | 1     | I      | 1      | I    | I     |       |
|                  |                                    |     |       | I              | 1      |        |       |        |        | I     | I      | 1     | I      | I      | I    | I     | I     |
|                  |                                    |     |       | I              | 1      |        |       |        | I      | I     | I      | '<br> | I      | I      | I    | I     | I     |
|                  |                                    |     |       | Ι              |        |        | 1     | I      | I      | l     | I      | I     | I      | I      | I    | I     | I     |
|                  |                                    |     |       | 1              |        |        | 1     | I      | I      |       |        | I     |        |        | 1    |       |       |
|                  |                                    |     |       | l<br>I         |        |        |       | l      | I      |       |        | I     | <br>   | 1      | 1    | 1     | 1     |
|                  |                                    |     |       | ı<br>I         |        |        | 1     |        | l      |       |        |       | ı<br>I | <br>   | 1    | 1<br> | 1<br> |
|                  |                                    |     |       | I              |        |        | <br>  | 1      | I      |       |        |       |        | '<br>  | I    | I     | I     |
|                  |                                    |     |       | I              |        | 1      | 1<br> |        | •      |       |        | 1     | I      |        | I    |       | I     |
|                  |                                    |     |       | I              |        |        |       |        | I      |       |        | '<br> | I      | I      | I    | I     | I     |
|                  |                                    |     |       |                |        |        |       |        |        |       | I<br>I |       |        |        |      |       |       |