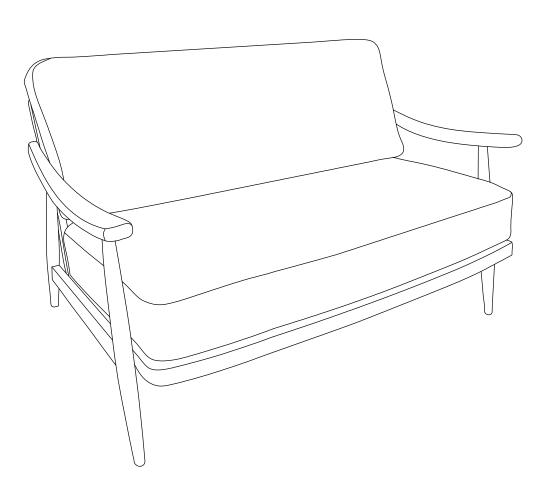

## **NEXT** HAMPTON TWO SEATER SOFA Self Assembly Instructions

Actual product size Sofa: H83×W140×D86CM

| Item number   | Fabric name                | Fabric composition |       |
|---------------|----------------------------|--------------------|-------|
| E60689        | Fine Chenille Granite Blue | 100%Polyester      |       |
|               |                            |                    |       |
|               |                            |                    |       |
|               |                            |                    |       |
|               |                            |                    | v     |
| IMPORTANT-RET | AIN FOR FUTURE REFERENCE   |                    | <br>( |

## NEXT HAMPTON TWO SEATER SOFA Self Assembly Instructions

Actual product size Sofa: H83×W140×D86CM

CAUTION: Maximum weight capacity of this sofa is 130kg.