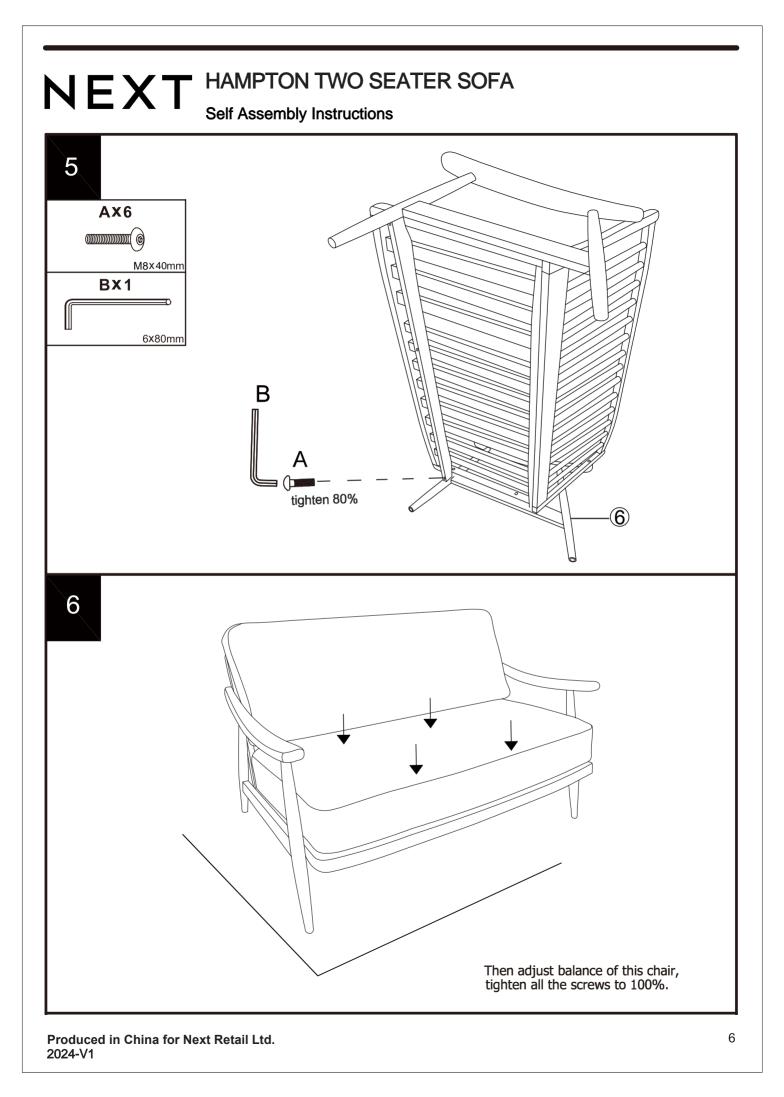

## NEXT HAMPTON TWO SEATER SOFA

|   |                                         |   |   |                             | V        |   |
|---|-----------------------------------------|---|---|-----------------------------|----------|---|
| 2 | Back bag:<br>H20xW130xD66CM             | 1 | 6 | Right Arm:<br>H7xW75xD60CM  | <u>I</u> | 1 |
| 3 | <b>Back panel:</b><br>H5.5xW126xD61.5CM | 1 | 7 | Cross rail:<br>H3xW129xD6CM |          | 1 |
| 4 | Base panel:<br>H5.5xW130xD59CM          | 1 |   |                             |          |   |

Produced in China for Next Retail Ltd. 2024-V1

| J                | EX                                 | Τ   |       | IAMF<br>elf As |        |        |       |        | TEF    | r so  | OFA    |       |        |        |      |       |       |
|------------------|------------------------------------|-----|-------|----------------|--------|--------|-------|--------|--------|-------|--------|-------|--------|--------|------|-------|-------|
| Fixtur<br>suppli | es and fittings<br>ed (actual size | e)  |       | mm 1           |        |        |       |        |        |       |        |       |        |        | 10 1 | 20 1  | 30    |
| Ref              | Dimension                          | Qty | Spare |                | l      | I      | I     | l      |        |       |        | l     | l      | l      | I    | 1     |       |
| А                | M8X 40mm                           | 11  | 1     |                |        |        |       |        |        |       |        |       |        |        |      | <br>  |       |
|                  |                                    |     |       |                | 1      |        | 1     |        |        |       |        |       | I      |        | I    | I     | I     |
|                  |                                    |     |       |                |        |        |       |        |        |       |        | I     |        | 1      | 1    | 1     | 1     |
| В                | 6X80mm                             | 1   | 0     |                |        |        |       |        |        |       | l      |       | I      |        | 1    | 1     |       |
|                  |                                    |     |       | ┘╢───          | I      | I      | I     | I      | l      | l     |        | I     | I      | I      | I    | I     | I     |
|                  |                                    |     |       |                | 1      |        | l     | I      | l      |       |        | I     | l      |        | 1    | 1     |       |
|                  |                                    |     |       | I<br>I         | I<br>I | I<br>I | 1     |        |        |       |        | I     | <br>   | 1      | 1    | 1     | 1     |
|                  |                                    |     |       | I I            | 1      | 1      | 1     | <br>   |        |       |        | <br>  |        | 1      | 1    | 1     | 1     |
|                  |                                    |     |       | I              | I      | I      | I     | '<br>I |        |       |        | I     | l      | I      | I.   | 1     | l     |
|                  |                                    |     |       | I              | I      | I      | I     | I      | l      | I     | l      | I     | I      | I      | I    | I     | I     |
|                  |                                    |     |       |                | I      | I      | I     | I      | l      | I     | I      | I     | I      | I      | I    | I     | I     |
|                  |                                    |     |       | Ì              |        | l      | I     | I      |        | l     | I      | I     | I      | I      | I    | I     |       |
|                  |                                    |     |       |                | 1      | 1      | 1     |        |        |       |        | I     | 1      | 1      | 1    | 1     |       |
|                  |                                    |     |       | 1              | 1      | 1      | 1     | I<br>I | l<br>I | 1     | <br>   |       | I      | i<br>I | 1    | 1     | 1     |
|                  |                                    |     |       | i<br>I         | I      | I      | 1     |        |        | ,<br> |        | 1     | I      | 1      | I    | '<br> |       |
|                  |                                    |     |       | I              | I      | I      | I     | I      |        | l     | I      | 1     | I      | 1      | I    | I     | I     |
|                  |                                    |     |       | Ι              | I      | I      | I     | I      | I      | l     | I      | '<br> | I      | I      | I    | I     | I     |
|                  |                                    |     |       | Ι              | I      | I      | I     | I      | l      | l     | I      | I     | I      | I      | I    | I     |       |
|                  |                                    |     |       | 1              | I      |        |       |        |        |       | l      | I     | l      | 1      | 1    |       |       |
|                  |                                    |     |       | 1              | I      | I      |       | I      | l      | 1     |        | I     | 1      | 1      | 1    | 1     | 1     |
|                  |                                    |     |       | 1              | I      | I      | I     | I      | I      | 1     |        | l     | I      | 1      | 1    | 1     | 1     |
|                  |                                    |     |       | ·              |        | l      | l     | l      | l      |       | I      | 1     | I      | 1      | I    | I     |       |
|                  |                                    |     |       | I              | 1      |        |       |        |        | I     | I      | 1     | I      | I      | I    | I     | I     |
|                  |                                    |     |       | I              | 1      |        |       |        | I      | I     | I      | '<br> | I      | I      | I    | I     | I     |
|                  |                                    |     |       | Ι              |        |        | 1     | I      | I      | l     | I      | I     | I      | I      | I    | I     | I     |
|                  |                                    |     |       | 1              |        |        | 1     | I      | I      |       |        | I     |        |        | 1    |       |       |
|                  |                                    |     |       | l<br>I         |        |        |       | l      | I      |       |        | I     | <br>   | 1      | 1    | 1     | 1     |
|                  |                                    |     |       | ı<br>I         |        |        | 1     |        | l      |       |        |       | ı<br>I | <br>   | 1    | 1<br> | 1<br> |
|                  |                                    |     |       | I              |        |        | <br>  | 1      | I      |       |        |       |        | '<br>  | I    | I     | I     |
|                  |                                    |     |       | I              |        | 1      | 1<br> |        | •      |       |        | 1     | I      |        | I    |       | I     |
|                  |                                    |     |       | I              |        |        |       |        | I      |       |        | '<br> | I      | I      | I    | I     | I     |
|                  |                                    |     |       |                |        |        |       |        |        |       | I<br>I |       |        |        |      |       |       |