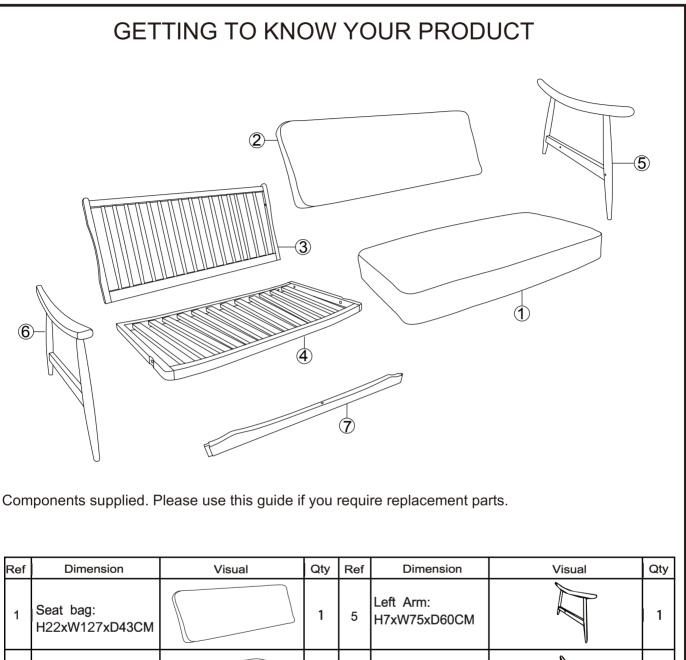

## NEXT HAMPTON TWO SEATER SOFA

|   |                                         |   |   |                             | V        |   |
|---|-----------------------------------------|---|---|-----------------------------|----------|---|
| 2 | Back bag:<br>H20xW130xD66CM             | 1 | 6 | Right Arm:<br>H7xW75xD60CM  | <u>I</u> | 1 |
| 3 | <b>Back panel:</b><br>H5.5xW126xD61.5CM | 1 | 7 | Cross rail:<br>H3xW129xD6CM |          | 1 |
| 4 | Base panel:<br>H5.5xW130xD59CM          | 1 |   |                             |          |   |