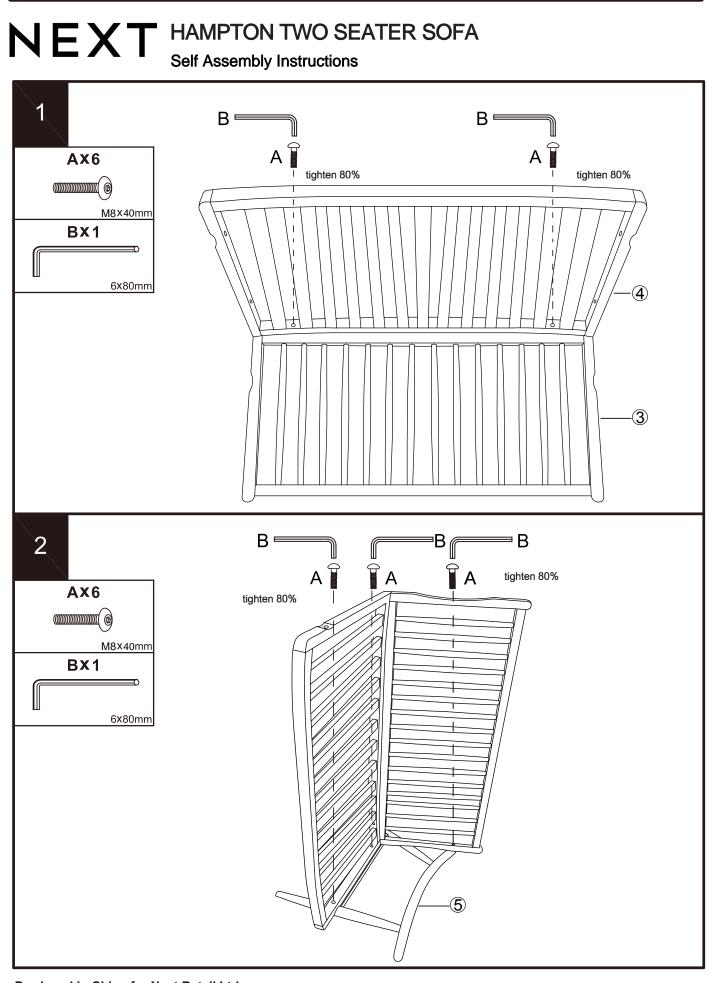

## NEXT HAMPTON TWO SEATER SOFA Self Assembly Instructions

Produced in China for Next Retail Ltd. 2024-V1

| J                | EX                                 | Τ   |       | IAMF<br>elf As |        |        |       |        | TEF    | r so  | OFA    |       |        |        |      |       |       |
|------------------|------------------------------------|-----|-------|----------------|--------|--------|-------|--------|--------|-------|--------|-------|--------|--------|------|-------|-------|
| Fixtur<br>suppli | es and fittings<br>ed (actual size | e)  |       | mm 1           |        |        |       |        |        |       |        |       |        |        | 10 1 | 20 1  | 30    |
| Ref              | Dimension                          | Qty | Spare |                | l      | I      | I     | l      |        |       |        | l     | l      | l      | I    | 1     |       |
| А                | M8X 40mm                           | 11  | 1     |                |        |        |       |        |        |       |        |       |        |        |      | <br>  |       |
|                  |                                    |     |       |                | 1      |        | 1     |        |        |       |        |       | I      |        | I    | I     | I     |
|                  |                                    |     |       |                |        |        |       |        |        |       |        | I     |        | 1      | 1    | 1     | 1     |
| В                | 6X80mm                             | 1   | 0     |                |        |        |       |        |        |       | l      |       | I      |        | 1    | 1     |       |
|                  |                                    |     |       | ┘╢───          | I      | I      | I     | I      | l      | l     |        | I     | I      | I      | I    | I     | I     |
|                  |                                    |     |       |                | 1      |        | l     | I      | l      |       |        | I     | l      |        | 1    | 1     |       |
|                  |                                    |     |       | I<br>I         | I<br>I | I<br>I | 1     |        |        |       |        | I     | <br>   | 1      | 1    | 1     | 1     |
|                  |                                    |     |       | I I            | 1      | 1      | 1     | <br>   |        |       |        | <br>  |        | 1      | 1    | 1     | 1     |
|                  |                                    |     |       | I              | I      | I      | I     | '<br>I |        |       |        | I     | l      | I      | I.   | 1     | l     |
|                  |                                    |     |       | I              | I      | I      | I     | I      | l      | I     | l      | I     | I      | I      | I    | I     | I     |
|                  |                                    |     |       |                | I      | I      | I     | I      | l      | I     | I      | I     | I      | I      | I    | I     | I     |
|                  |                                    |     |       | Ì              |        | l      | I     | I      |        | l     | I      | I     | I      | I      | I    | I     |       |
|                  |                                    |     |       |                | 1      | 1      | 1     |        |        |       |        | I     | 1      | 1      | 1    | 1     |       |
|                  |                                    |     |       | 1              | 1      | 1      | 1     | I<br>I | l<br>I | 1     | <br>   |       | I      | i<br>I | 1    | 1     | 1     |
|                  |                                    |     |       | i<br>I         | I      | I      | 1     |        |        | ,<br> |        | 1     | I      | 1      | I    | '<br> |       |
|                  |                                    |     |       | I              | I      | I      | I     | I      |        | l     | I      | 1     | I      | 1      | I    | I     | I     |
|                  |                                    |     |       | Ι              | I      | I      | I     | I      | I      | l     | I      | '<br> | I      | I      | I    | I     | I     |
|                  |                                    |     |       | Ι              | I      | I      | I     | I      | l      | l     | I      | I     | I      | I      | I    | I     |       |
|                  |                                    |     |       | 1              | I      |        |       |        |        |       | l      | I     | l      | 1      | 1    |       |       |
|                  |                                    |     |       | 1              | I      | I      |       | I      | l      | 1     |        | I     | 1      | 1      | 1    | 1     | 1     |
|                  |                                    |     |       | 1              | I      | I      | I     | I      | I      | 1     |        | l     | I      | 1      | 1    | 1     | 1     |
|                  |                                    |     |       | ·              |        | l      | l     | l      | l      |       | I      | 1     | I      | 1      | I    | I     |       |
|                  |                                    |     |       | I              | 1      |        |       |        |        | I     | I      | 1     | I      | I      | I    | I     | I     |
|                  |                                    |     |       | I              | 1      |        |       |        | I      | I     | I      | '<br> | I      | I      | I    | I     | I     |
|                  |                                    |     |       | Ι              |        |        | 1     | I      | I      | l     | I      | I     | I      | I      | I    | I     | I     |
|                  |                                    |     |       | 1              |        |        | 1     | I      | I      |       |        | I     |        |        | 1    |       |       |
|                  |                                    |     |       | l<br>I         |        |        |       | l      | I      |       |        | I     | <br>   | 1      | 1    | 1     | 1     |
|                  |                                    |     |       | ı<br>I         |        |        | 1     |        | l      |       |        |       | ı<br>I | <br>   | 1    | 1<br> | 1<br> |
|                  |                                    |     |       | I              |        |        | <br>  | 1      | I      |       |        |       |        | '<br>  | I    | I     | I     |
|                  |                                    |     |       | I              |        | 1      | 1<br> |        | •      |       |        | 1     | I      |        | I    |       | I     |
|                  |                                    |     |       | I              |        |        |       |        | I      |       |        | '<br> | I      | I      | I    | I     | I     |
|                  |                                    |     |       |                |        |        |       |        |        |       | I<br>I |       |        |        |      |       |       |