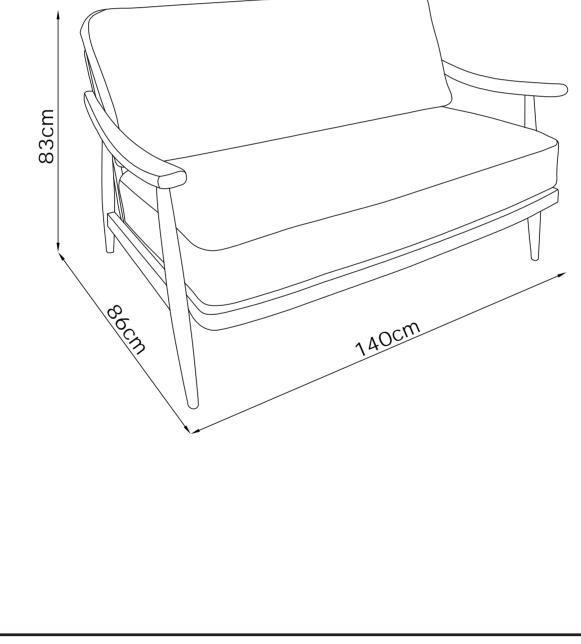

## **NEXT** HAMPTON TWO SEATER SOFA Self Assembly Instructions

Actual product size Sofa: H83×W140×D86CM

| Item number   | Fabric name                | Fabric composition |       |
|---------------|----------------------------|--------------------|-------|
| E60689        | Fine Chenille Granite Blue | 100%Polyester      |       |
|               |                            |                    |       |
|               |                            |                    |       |
|               |                            |                    |       |
|               |                            |                    | v     |
| IMPORTANT-RET | AIN FOR FUTURE REFERENCE   |                    | <br>( |

## NEXT HAMPTON TWO SEATER SOFA Self Assembly Instructions

Actual product size Sofa: H83×W140×D86CM

CAUTION: Maximum weight capacity of this sofa is 130kg.