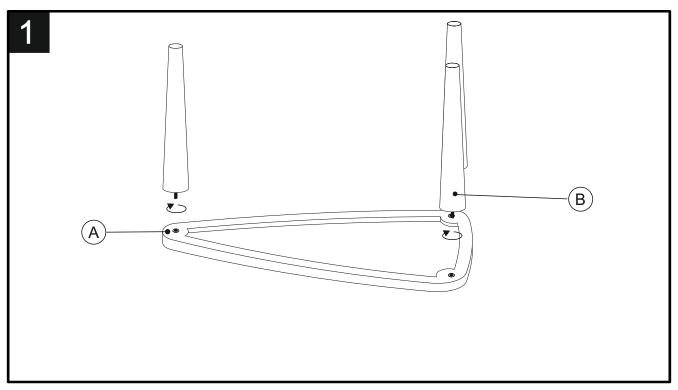

Carefully check that you have all the parts before beginning assembly Due to the size of the product we recommend that it is assembled in the room intended for use

Ensure the product is fully assembled as illustrated and all fixings fully tightened before use.