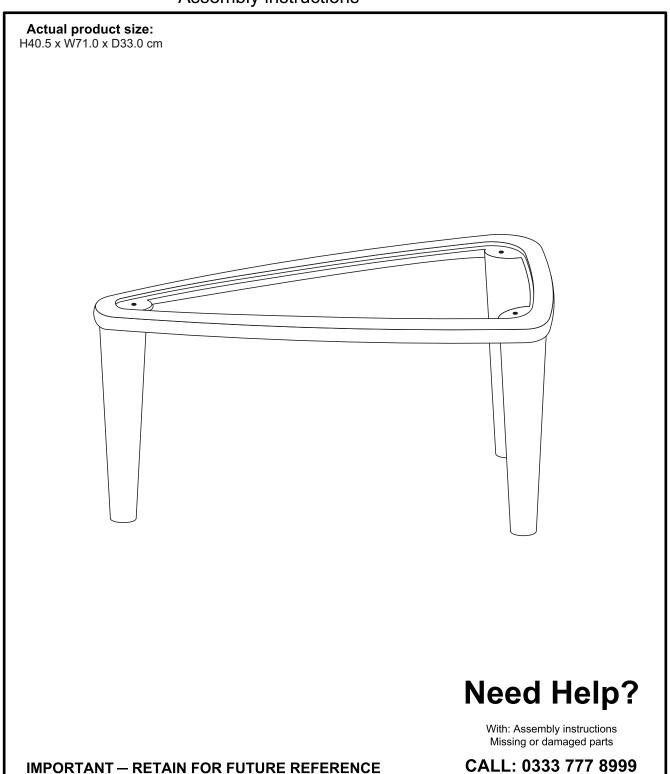

### TRIANGLE RET COFFEE SMALL E67478

Assembly instructions

Produced in India for Next Retail Ltd. E67478-2025-V1

### TRIANGLE RET COFFEE SMALL

Assembly instructions