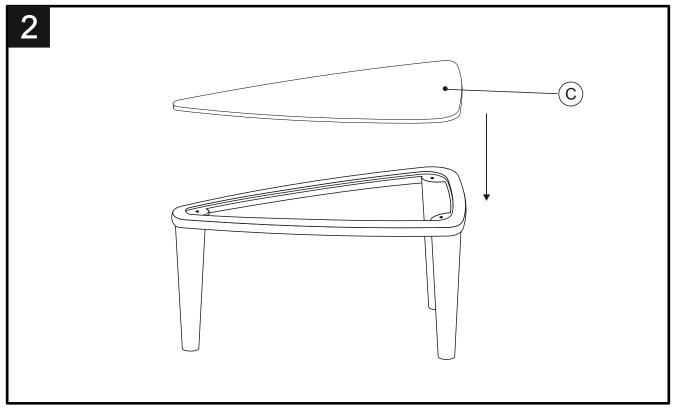

### **GETTING TO KNOW YOUR PRODUCT**

Components supplied. Please use this guide if you require replacement parts.

| Ref | Dimensions        | Visual | Qty | Ctn |
|-----|-------------------|--------|-----|-----|
| А   | 76 x 76 x 368 mm  | -      | 3   | 1   |
| В   | 711 x 330 x 38 mm |        | 1   | 1   |
| С   | 650 x 267 x 6 mm  |        | 1   | 1   |