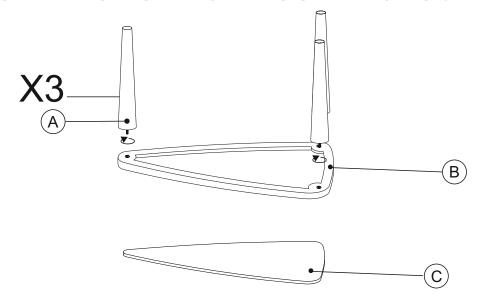

### **GETTING TO KNOW YOUR PRODUCT**

Components supplied. Please use this guide if you require replacement parts.

| Ref | Dimensions        | Visual | Qty | Ctn |
|-----|-------------------|--------|-----|-----|
| А   | 76 x 76 x 368 mm  | -      | 3   | 1   |
| В   | 711 x 330 x 38 mm |        | 1   | 1   |
| С   | 650 x 267 x 6 mm  |        | 1   | 1   |