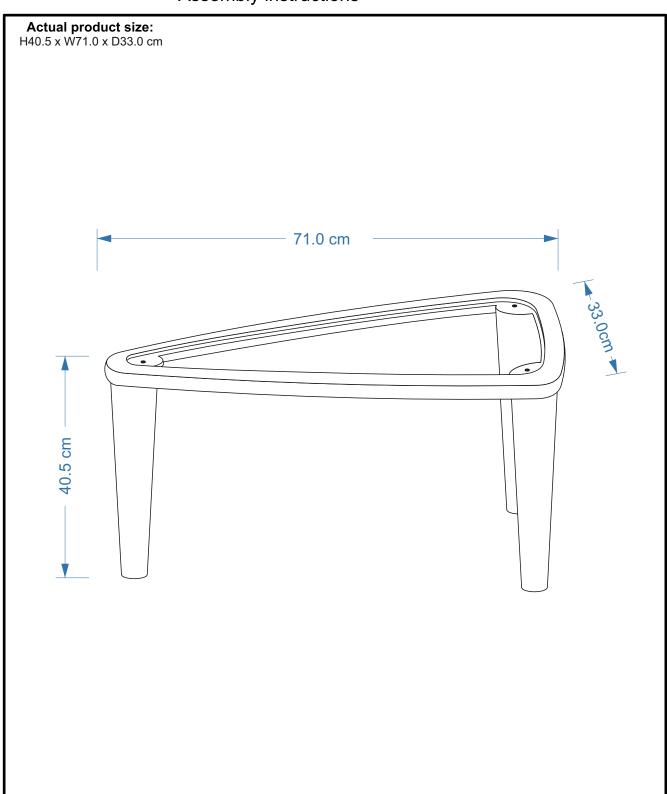

### TRIANGLE RET COFFEE SMALL E67478

Assembly instructions

Produced in India for Next Retail Ltd. E67478-2025-V1